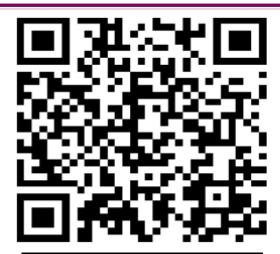

### QR Codes to locate the printer in Charleville **Library using the PrinterOn** App

A4 Black and White

**A4 Colour** 

## Option 3: From the App

Download **PrinterOn Print Service App** from Google Play Store or iTunes App Store.

Ensure your Location services are enabled in order to locate Charleville printer or scan one of the QR codes on the next page. The printer is listed as: CCL Charleville Library.