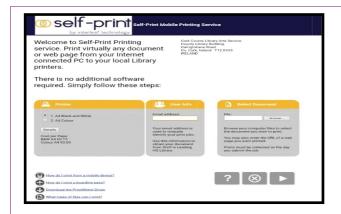

# Option 1 : By E-mail

Attach the documents you wish to print to a blank e-mail and <u>ensure you</u> <u>include a subject heading</u> before sending to one of the e-mail addresses provided below depending on your preference.

## Option 2: From the Browser

Visit:

https://www.printeron.net/ccl/charleville to upload your print job to send to the printer.

Once the item is sent to the printer, a page will appear confirming the job is processed. Please take note of the job reference number before closing the tab.