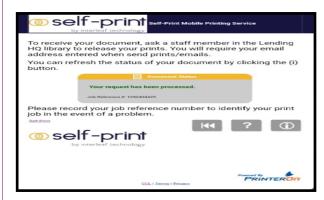

## Option 2: From the Browser

Visit:

https://www.printeron.net/ccl/charleville to upload your print job to send to the printer.

Once the item is sent to the printer, a page will appear confirming the job is processed. Please take note of the job reference number before closing the tab.