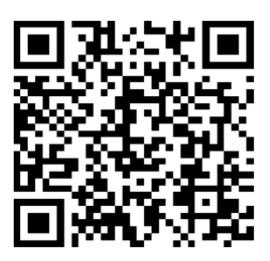

### QR Codes to locate the printer in Charleville **Library using the PrinterOn** App

A4 Black and White

**A4 Colour** 

## Option 3: From the App

Download **PrinterOn Print Service App** from Google Play Store or iTunes App Store.

Ensure your Location services are enabled in order to locate Charleville printer or scan one of the QR codes on the next page. The printer is listed as: CCL Charleville Library.