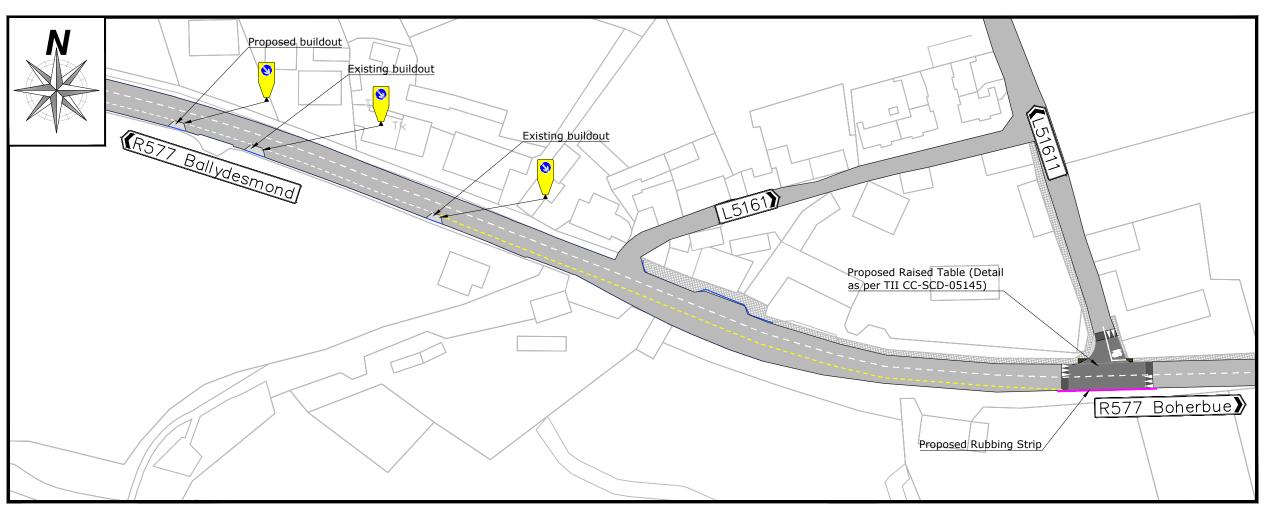

#### Site Layout Plan

Site Layout Plan

## Kanturk Mallow Municipal District R577 Kiskeam Village

Site Layout Plan

| File Path: C:\John Murphy\Cork County Council\Regional & Local Road Design Office\Working Drawings\Kiskeam<br>Village\Drawings\R577-LA-01.dwg |    |                  |                   |            |        |           |  |  |  |
|-----------------------------------------------------------------------------------------------------------------------------------------------|----|------------------|-------------------|------------|--------|-----------|--|--|--|
| Designed:<br>JM                                                                                                                               | JM | Checked:<br>CMcC | Approved:<br>CMcC | 25.08.2020 | 1:1000 | Sheet Siz |  |  |  |

R577-LA-01