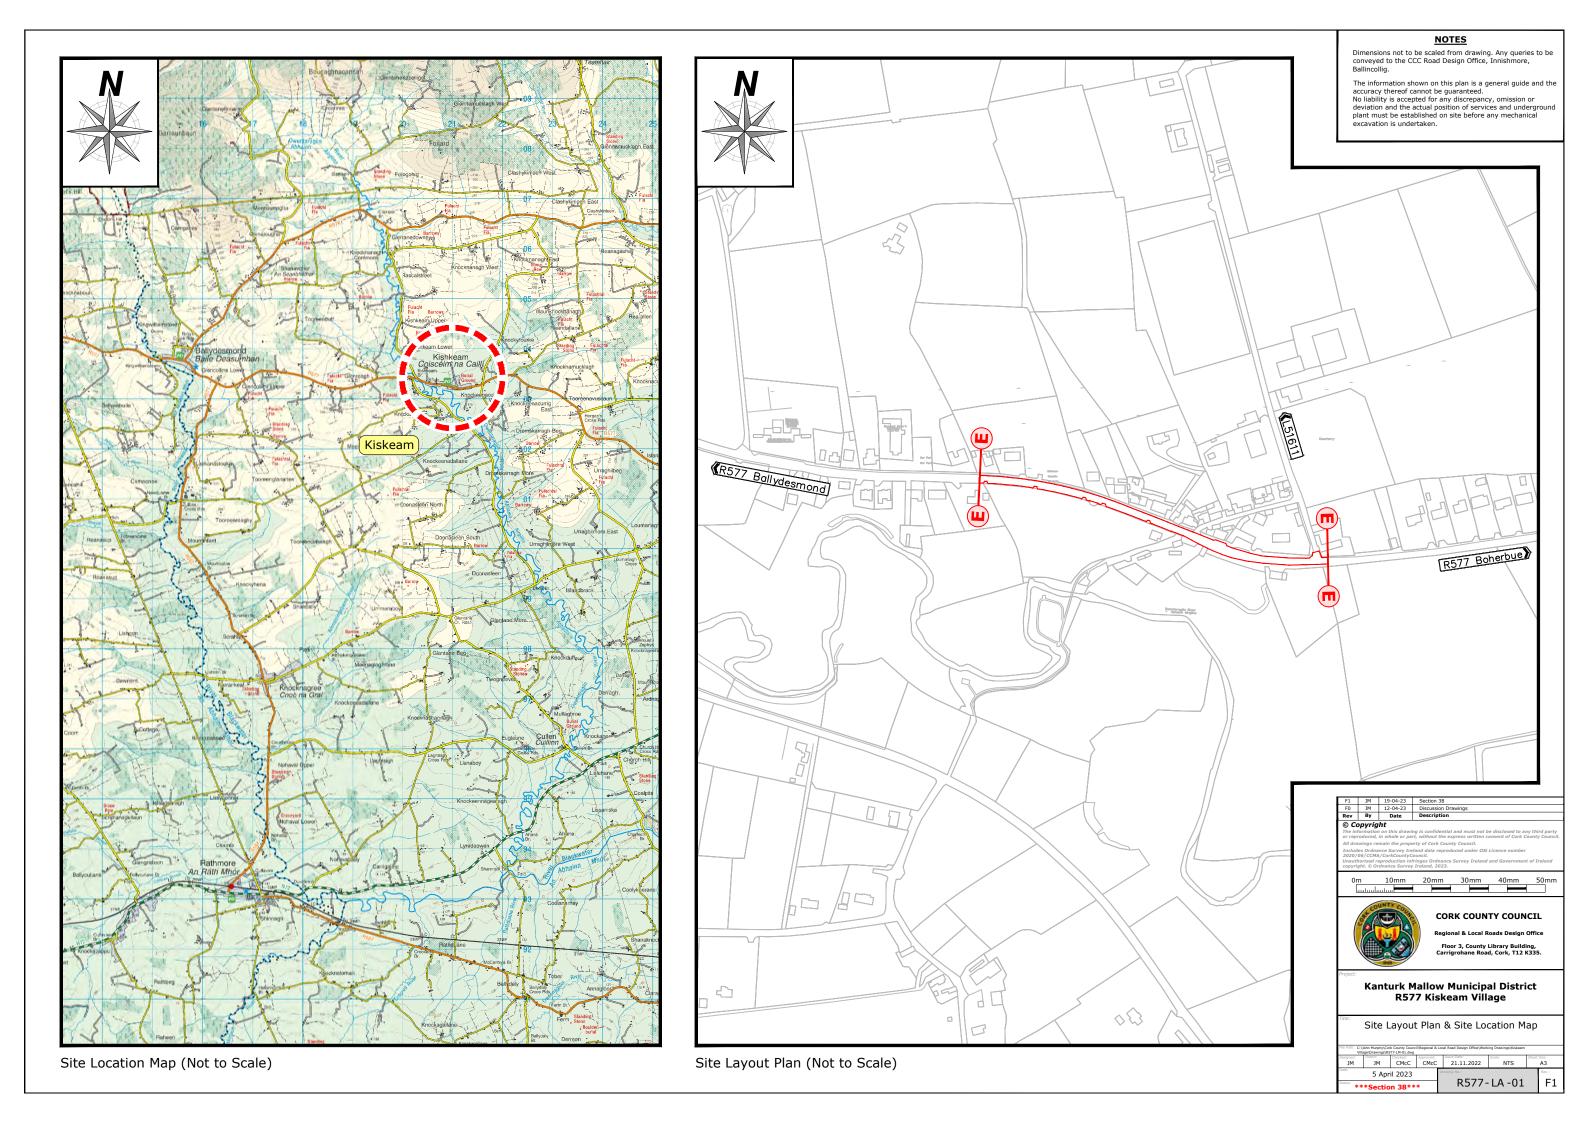

#### Site Layout Plan

Site Layout Plan

## Kanturk Mallow Municipal District R577 Kiskeam Village

Site Layout Plan

| File Path: C:\John Murphy\Cork County Council\Regional & Local Road Design Office\Working Drawings\Kiskeam<br>Village\Drawings\R577-LA-01.dwg |    |                  |                   |            |        |           |  |  |  |
|-----------------------------------------------------------------------------------------------------------------------------------------------|----|------------------|-------------------|------------|--------|-----------|--|--|--|
| Designed:<br>JM                                                                                                                               | JM | Checked:<br>CMcC | Approved:<br>CMcC | 25.08.2020 | 1:1000 | Sheet Siz |  |  |  |

R577-LA-01