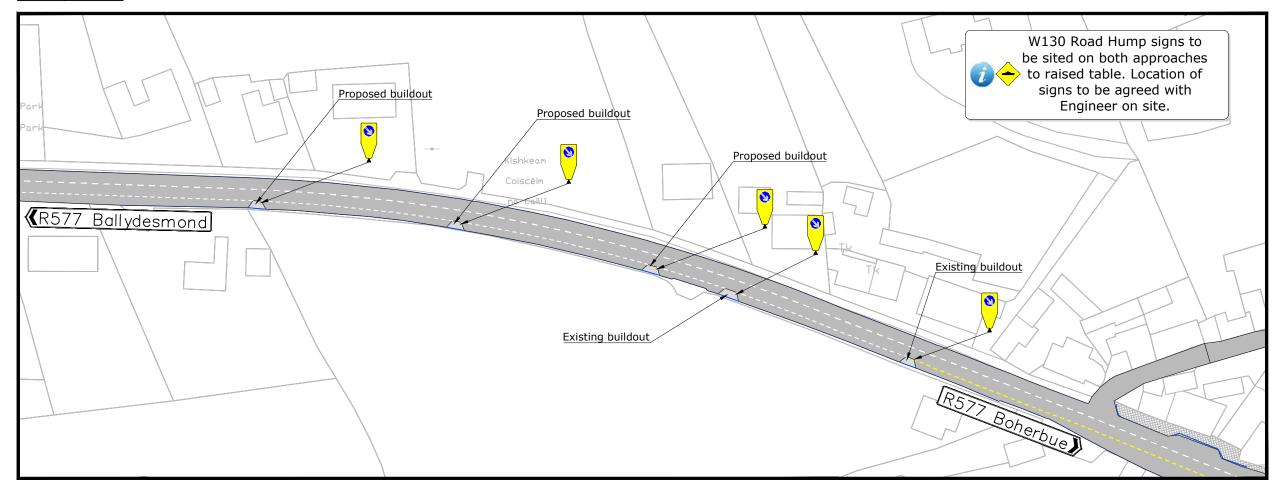

#### Site Layout Plan

Site Layout Plan

## Kanturk Mallow Municipal District R577 Kiskeam Village

Site Layout Plan

| File Path: C:\John Murphy\Cork County Council\Regional & Local Road Design Office\Working Drawings\Kiskeam<br>Village\Drawings\R577-LA-01.dwg |    |                  |                   |            |        |           |  |  |  |
|-----------------------------------------------------------------------------------------------------------------------------------------------|----|------------------|-------------------|------------|--------|-----------|--|--|--|
| Designed:<br>JM                                                                                                                               | JM | Checked:<br>CMcC | Approved:<br>CMcC | 25.08.2020 | 1:1000 | Sheet Siz |  |  |  |

R577-LA-01