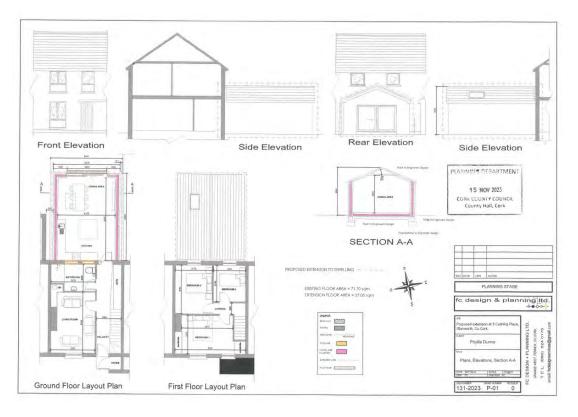

#### Assessment

Fig. 2 Proposed Extension

Having regard for the question posed to the Planning Authority, the proposal constitutes "development" as set out under Section 3 of the Planning and Development Act 2000, in that "works", which by interpretation as set out under Section 2 of the Act, includes "any act or operation of construction, excavation, demolition, extension, alteration, repair or renewal", are proposed to be carried out on the subject site.

The question therefore is whether or not these "works" constitute "exempted development", for the purposes of this Act.

Class 1, of Part 1, Schedule 2 of the Regs, which pertains to development within the curtilage of a house, allows for the extension of a house, up to **40sq.m**, to the **rear** of the house. This is regarded as exempted development for the purposes of this Act, however, is subject to a number of caveats.

Upon review of the conditions and limitations set out under Column 2, pertaining to Class 1 of the exempted development provisions, it is considered that none of these are applicable to the development proposed.