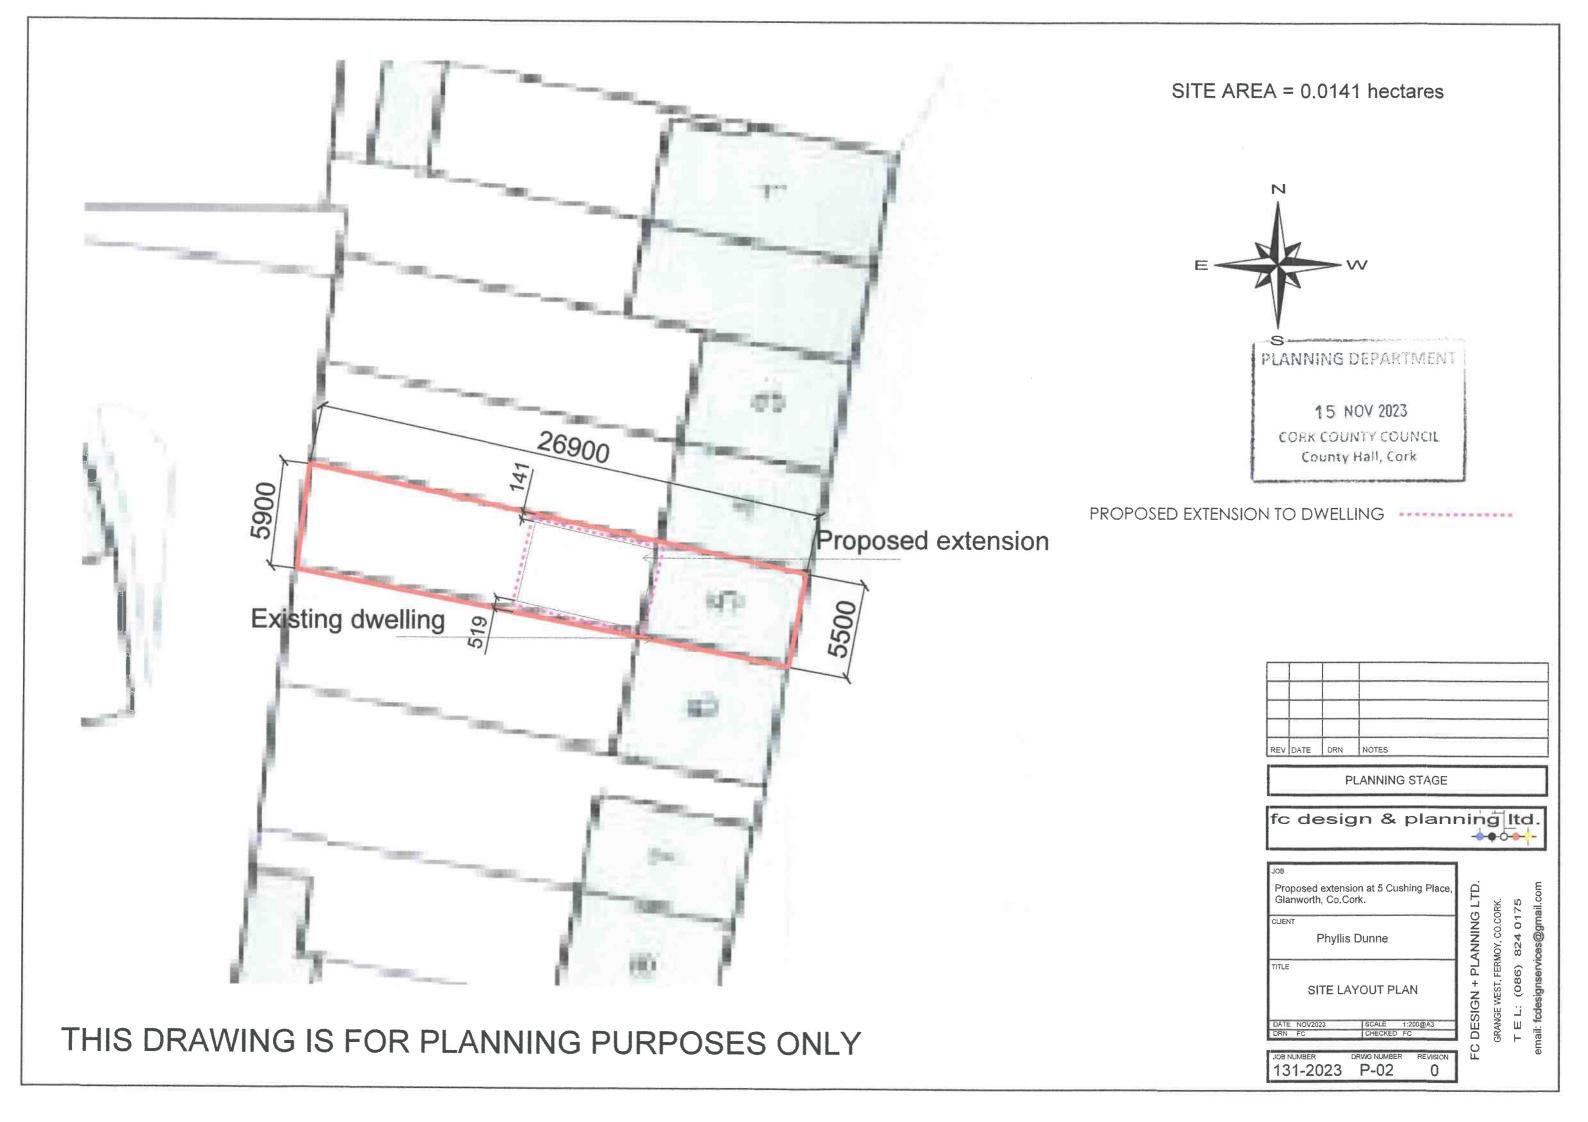

#### **Site Context**

The subject site is located at 5 Cushing Place, Glanworth, Co. Cork, P51 A0Y3 and within the development boundary of Glanworth. The property forms part of terraced housing along Main Street or the R512. The surrounding land uses are predominantly residential in nature with some commercial uses also being located within the village. The River Funshion is located c. 130m east of the site.

The question therefore is whether or not these "works" constitute "exempted development", for the purposes of this Act.

Class 1, of Part 1, Schedule 2 of the Regs, which pertains to development within the curtilage of a house, allows for the extension of a house, up to **40sq.m**, to the **rear** of the house. This is regarded as exempted development for the purposes of this Act, however, is subject to a number of caveats.