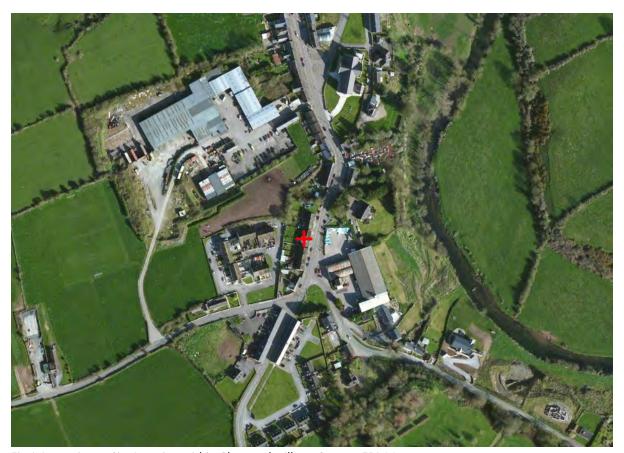

#### **Site Context**

The subject site is located at 5 Cushing Place, Glanworth, Co. Cork, P51 A0Y3 and within the development boundary of Glanworth. The property forms part of terraced housing along Main Street or the R512. The surrounding land uses are predominantly residential in nature with some commercial uses also being located within the village. The River Funshion is located c. 130m east of the site.

Fig.1 Approximate Site Location within Glanworth village. Source: EPA Maps.