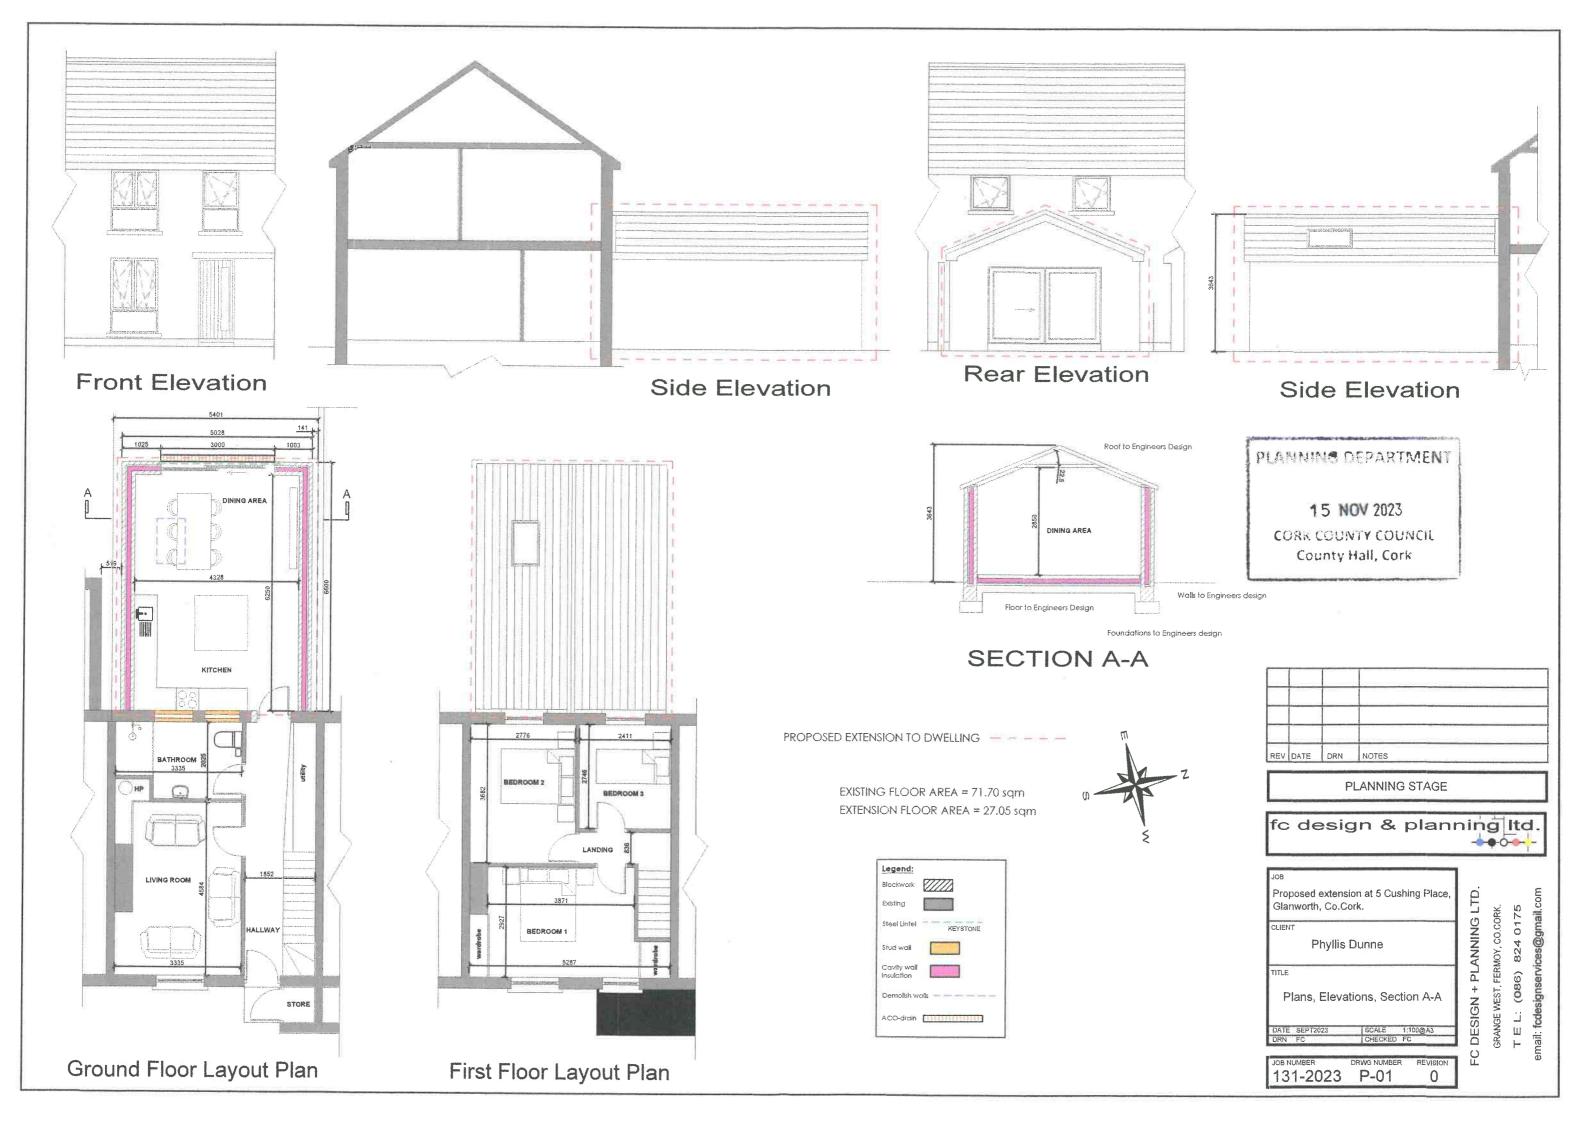

DECLARATION OF EXEMPTED DEVELOPMENT UNDER SECTION 5 OF THE PLANNING & DEVELOPMENT ACT 2000 - 2010.

Dear Madam,

On the basis of the information submitted by you on 15<sup>th</sup> November 2023 the Planning Authority, having considered the question whether or not the construction of a single-storey extension comprising of 27.05 sq.m floor space, to the rear of an existing dwellinghouse at **5 Cushing Place**, **Glanworth**, **Co. Cork** is or is not exempted development for the purposes of the Planning and Development Act has declared that it **is development and is exempted development**.

#### The Question

Whether the construction of a single-storey extension comprising of 27.05sq.m floor space, to the rear of an existing dwellinghouse is / is not exempted development for the purposes of the Planning and Development Act.

#### Assessment

Fig. 2 Proposed Extension

Having regard for the question posed to the Planning Authority, the proposal constitutes "development" as set out under Section 3 of the Planning and Development Act 2000, in that "works", which by interpretation as set out under Section 2 of the Act, includes "any act or operation of construction, excavation, demolition, extension, alteration, repair or renewal", are proposed to be carried out on the subject site.

The question therefore is whether or not these "works" constitute "exempted development", for the purposes of this Act.

Class 1, of Part 1, Schedule 2 of the Regs, which pertains to development within the curtilage of a house, allows for the extension of a house, up to **40sq.m**, to the **rear** of the house. This is regarded as exempted development for the purposes of this Act, however, is subject to a number of caveats.

The Planning Authority has concluded that the proposed single-storey extension of 27.05sq.m, to the rear of 5 Cushing Place, Glanworth, Co. Cork, P51 A0Y3, "is development and is exempted development".