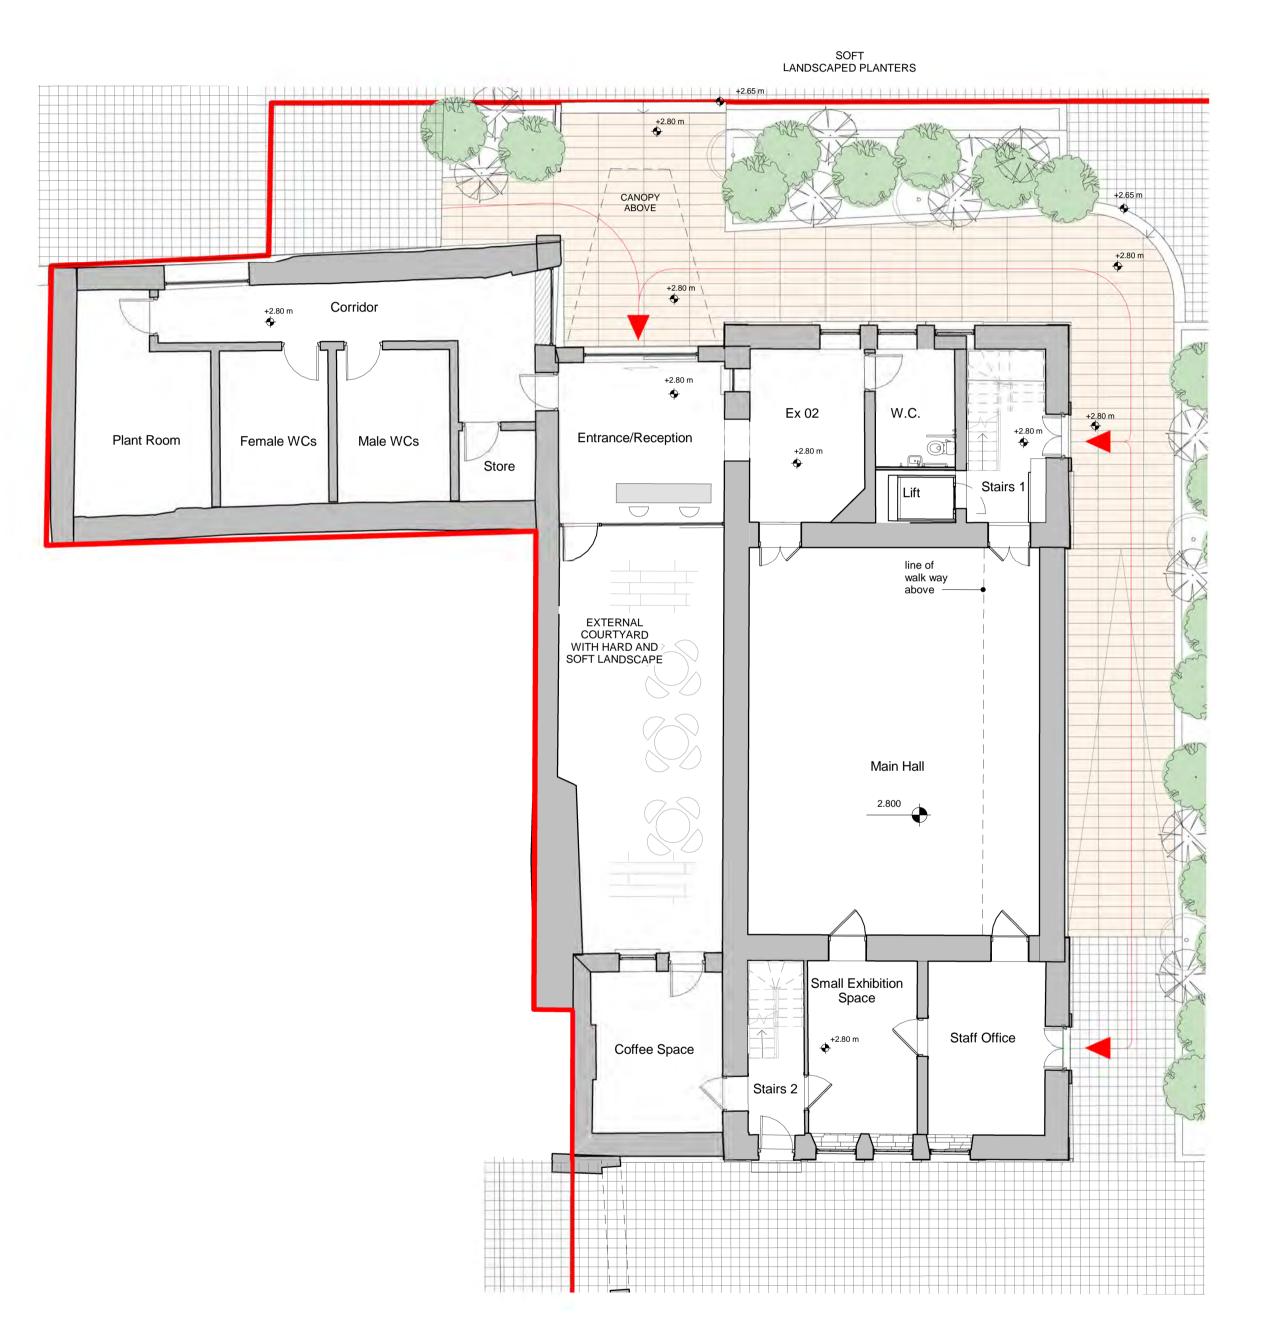

1 Ground Floor Plan
Scale 1:100 @A1

2 First Floor Plan
Scale 1: 100 @A1

Protect Title: Yougal Courthouse
Market Square, Youghal, Co.Cork

Drawing Title: Existing Floor Plans

Design Team:Date:March 2024Dwg No:Architect:B. FitzScale:1:100Technician:T. CrowleySheet:A1Surveyor:L. HarrisStage ID:PL