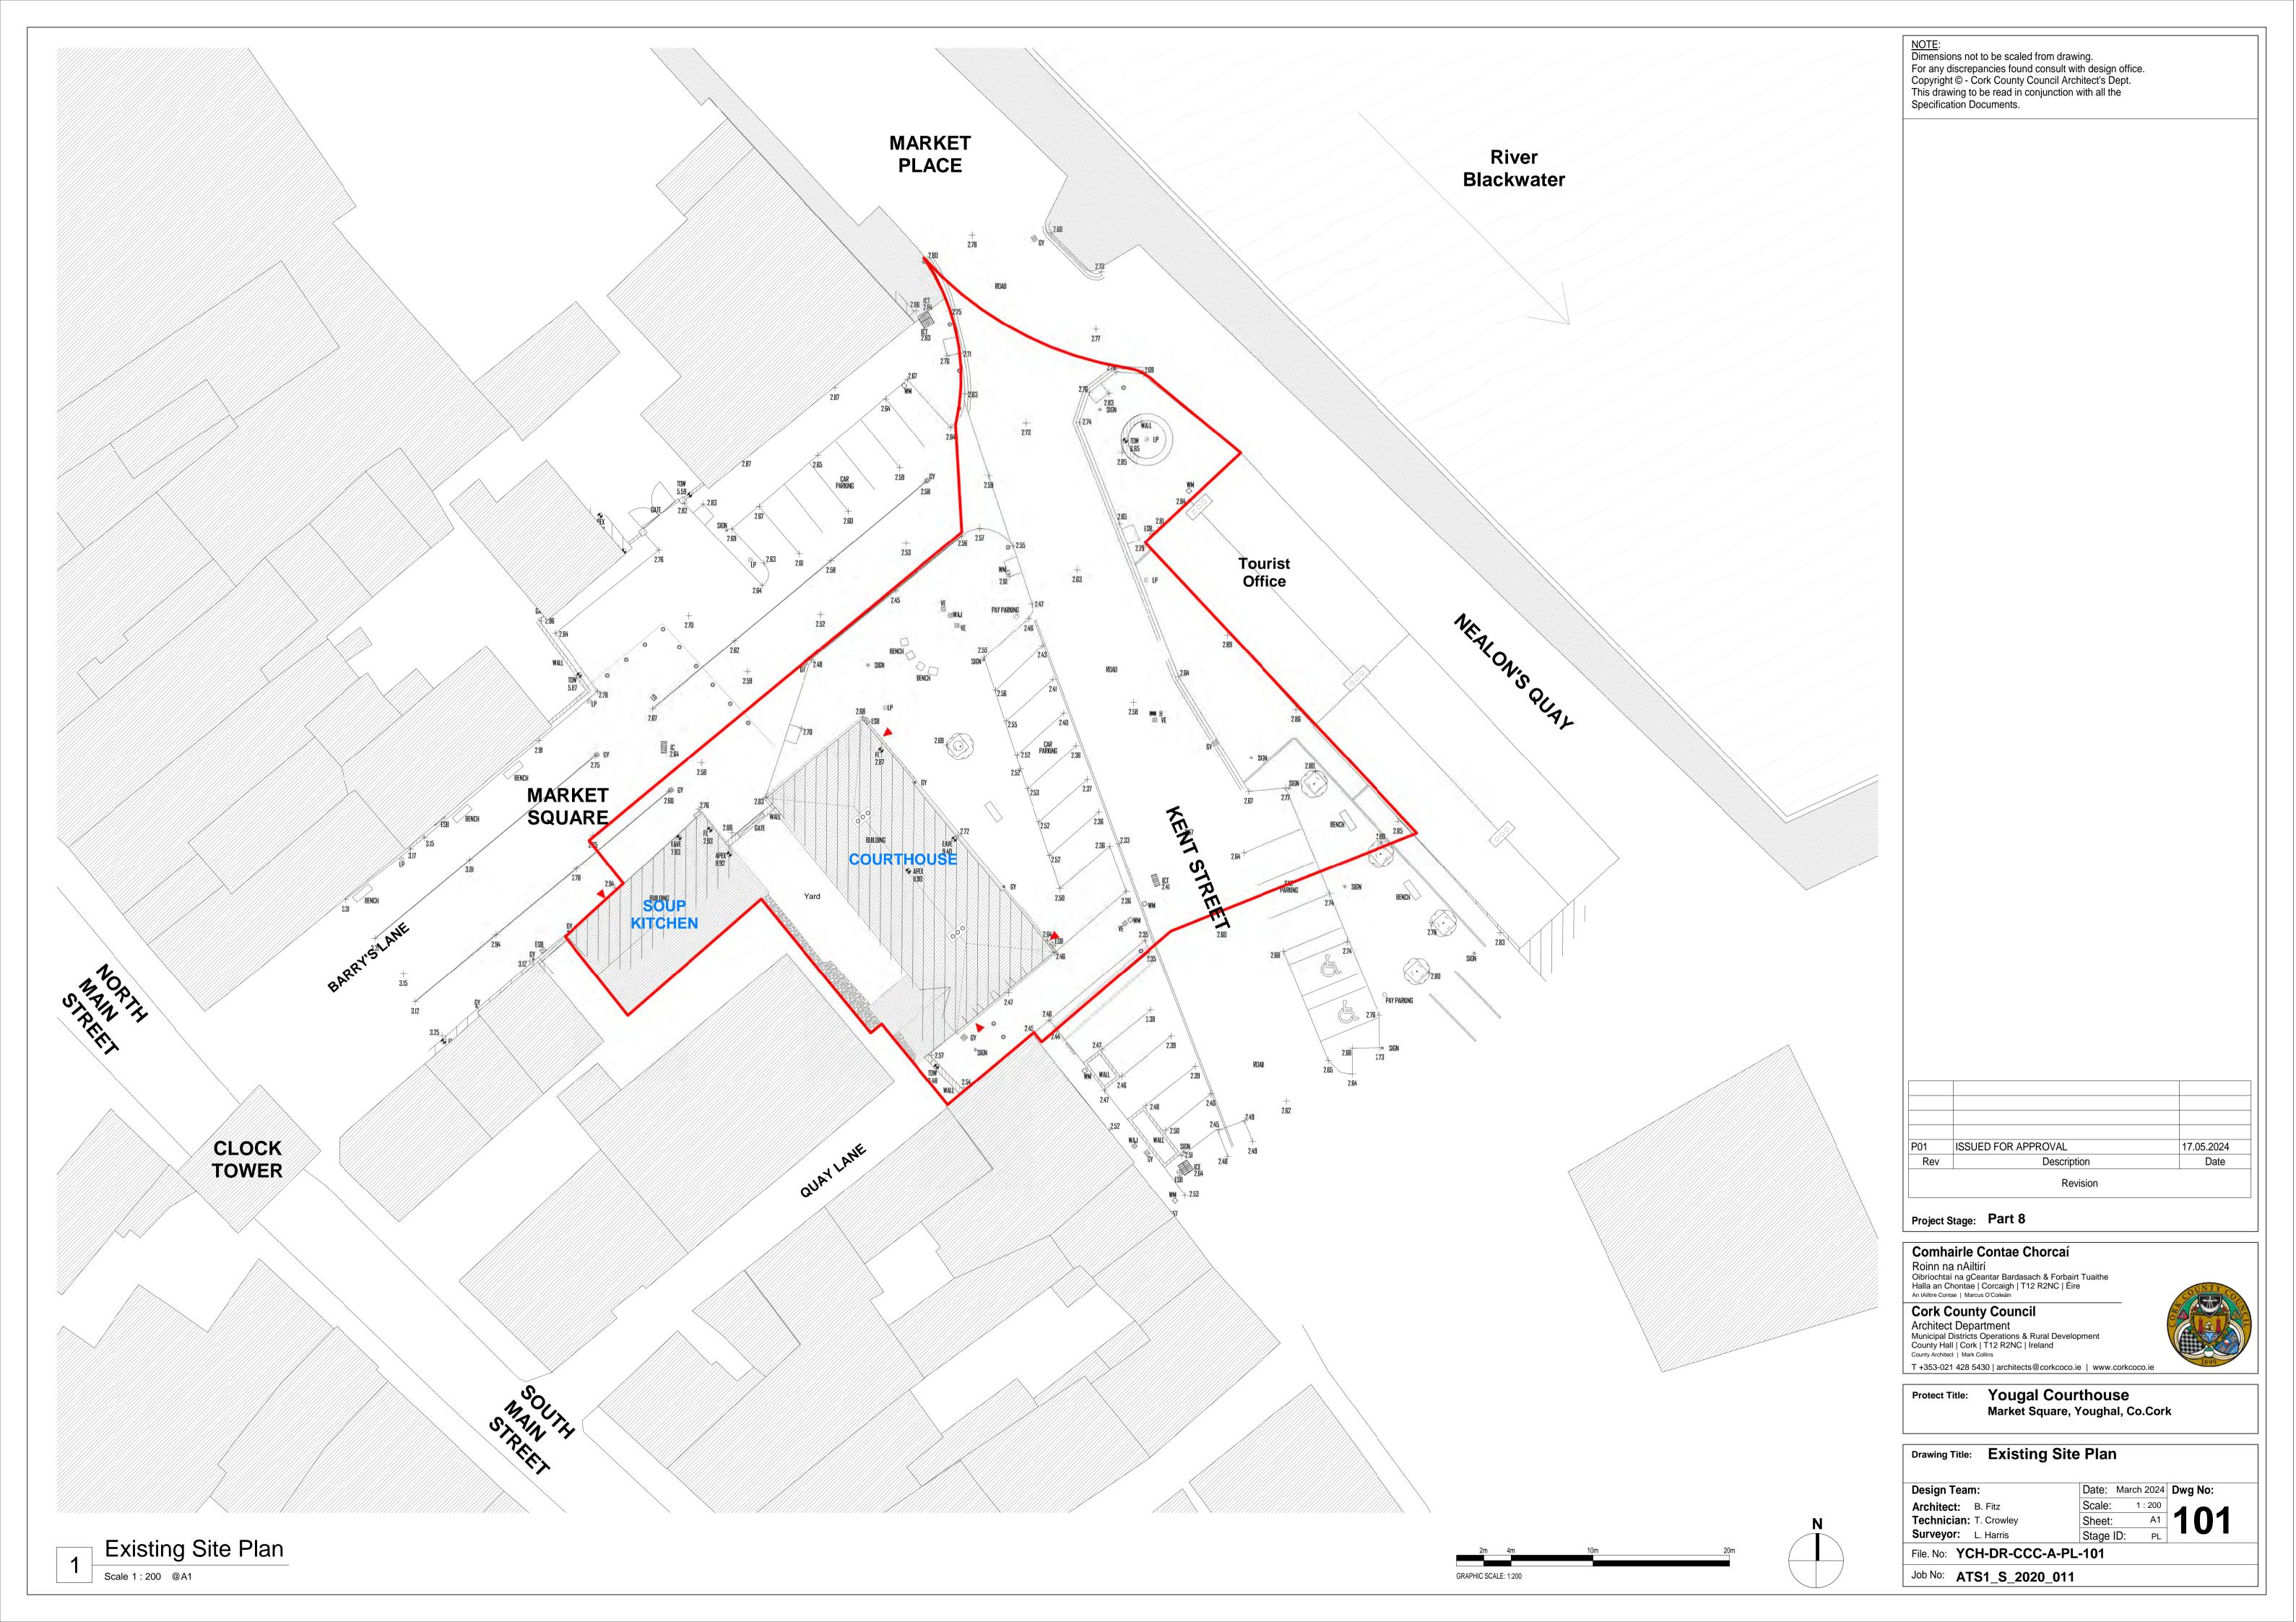

NOTE:
Dimensions not to be scaled from drawing.
For any discrepancies found consult with design office.
Copyright © - Cork County Council Architect's Dept.
This drawing to be read in conjunction with all the
Specification Documents.

Revision

17.05.2024

Date

NOTE:
Dimensions not to be scaled from drawing.
For any discrepancies found consult with design office.
Copyright © - Cork County Council Architect's Dept.
This drawing to be read in conjunction with all the
Specification Documents.