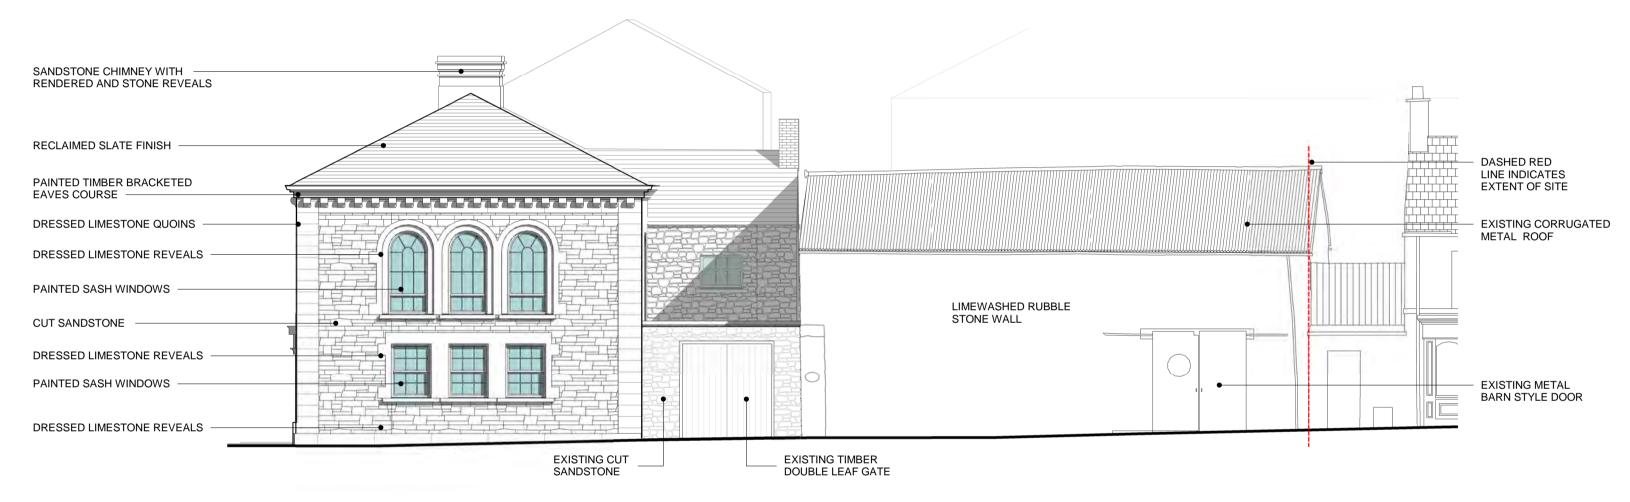

# Proposed North Elevation

Proposed Front East Elevation

NOTE:
Dimensions not to be scaled from drawing.
For any discrepancies found consult with design office.
Copyright © - Cork County Council Architect's Dept.
This drawing to be read in conjunction with all the
Specification Documents.