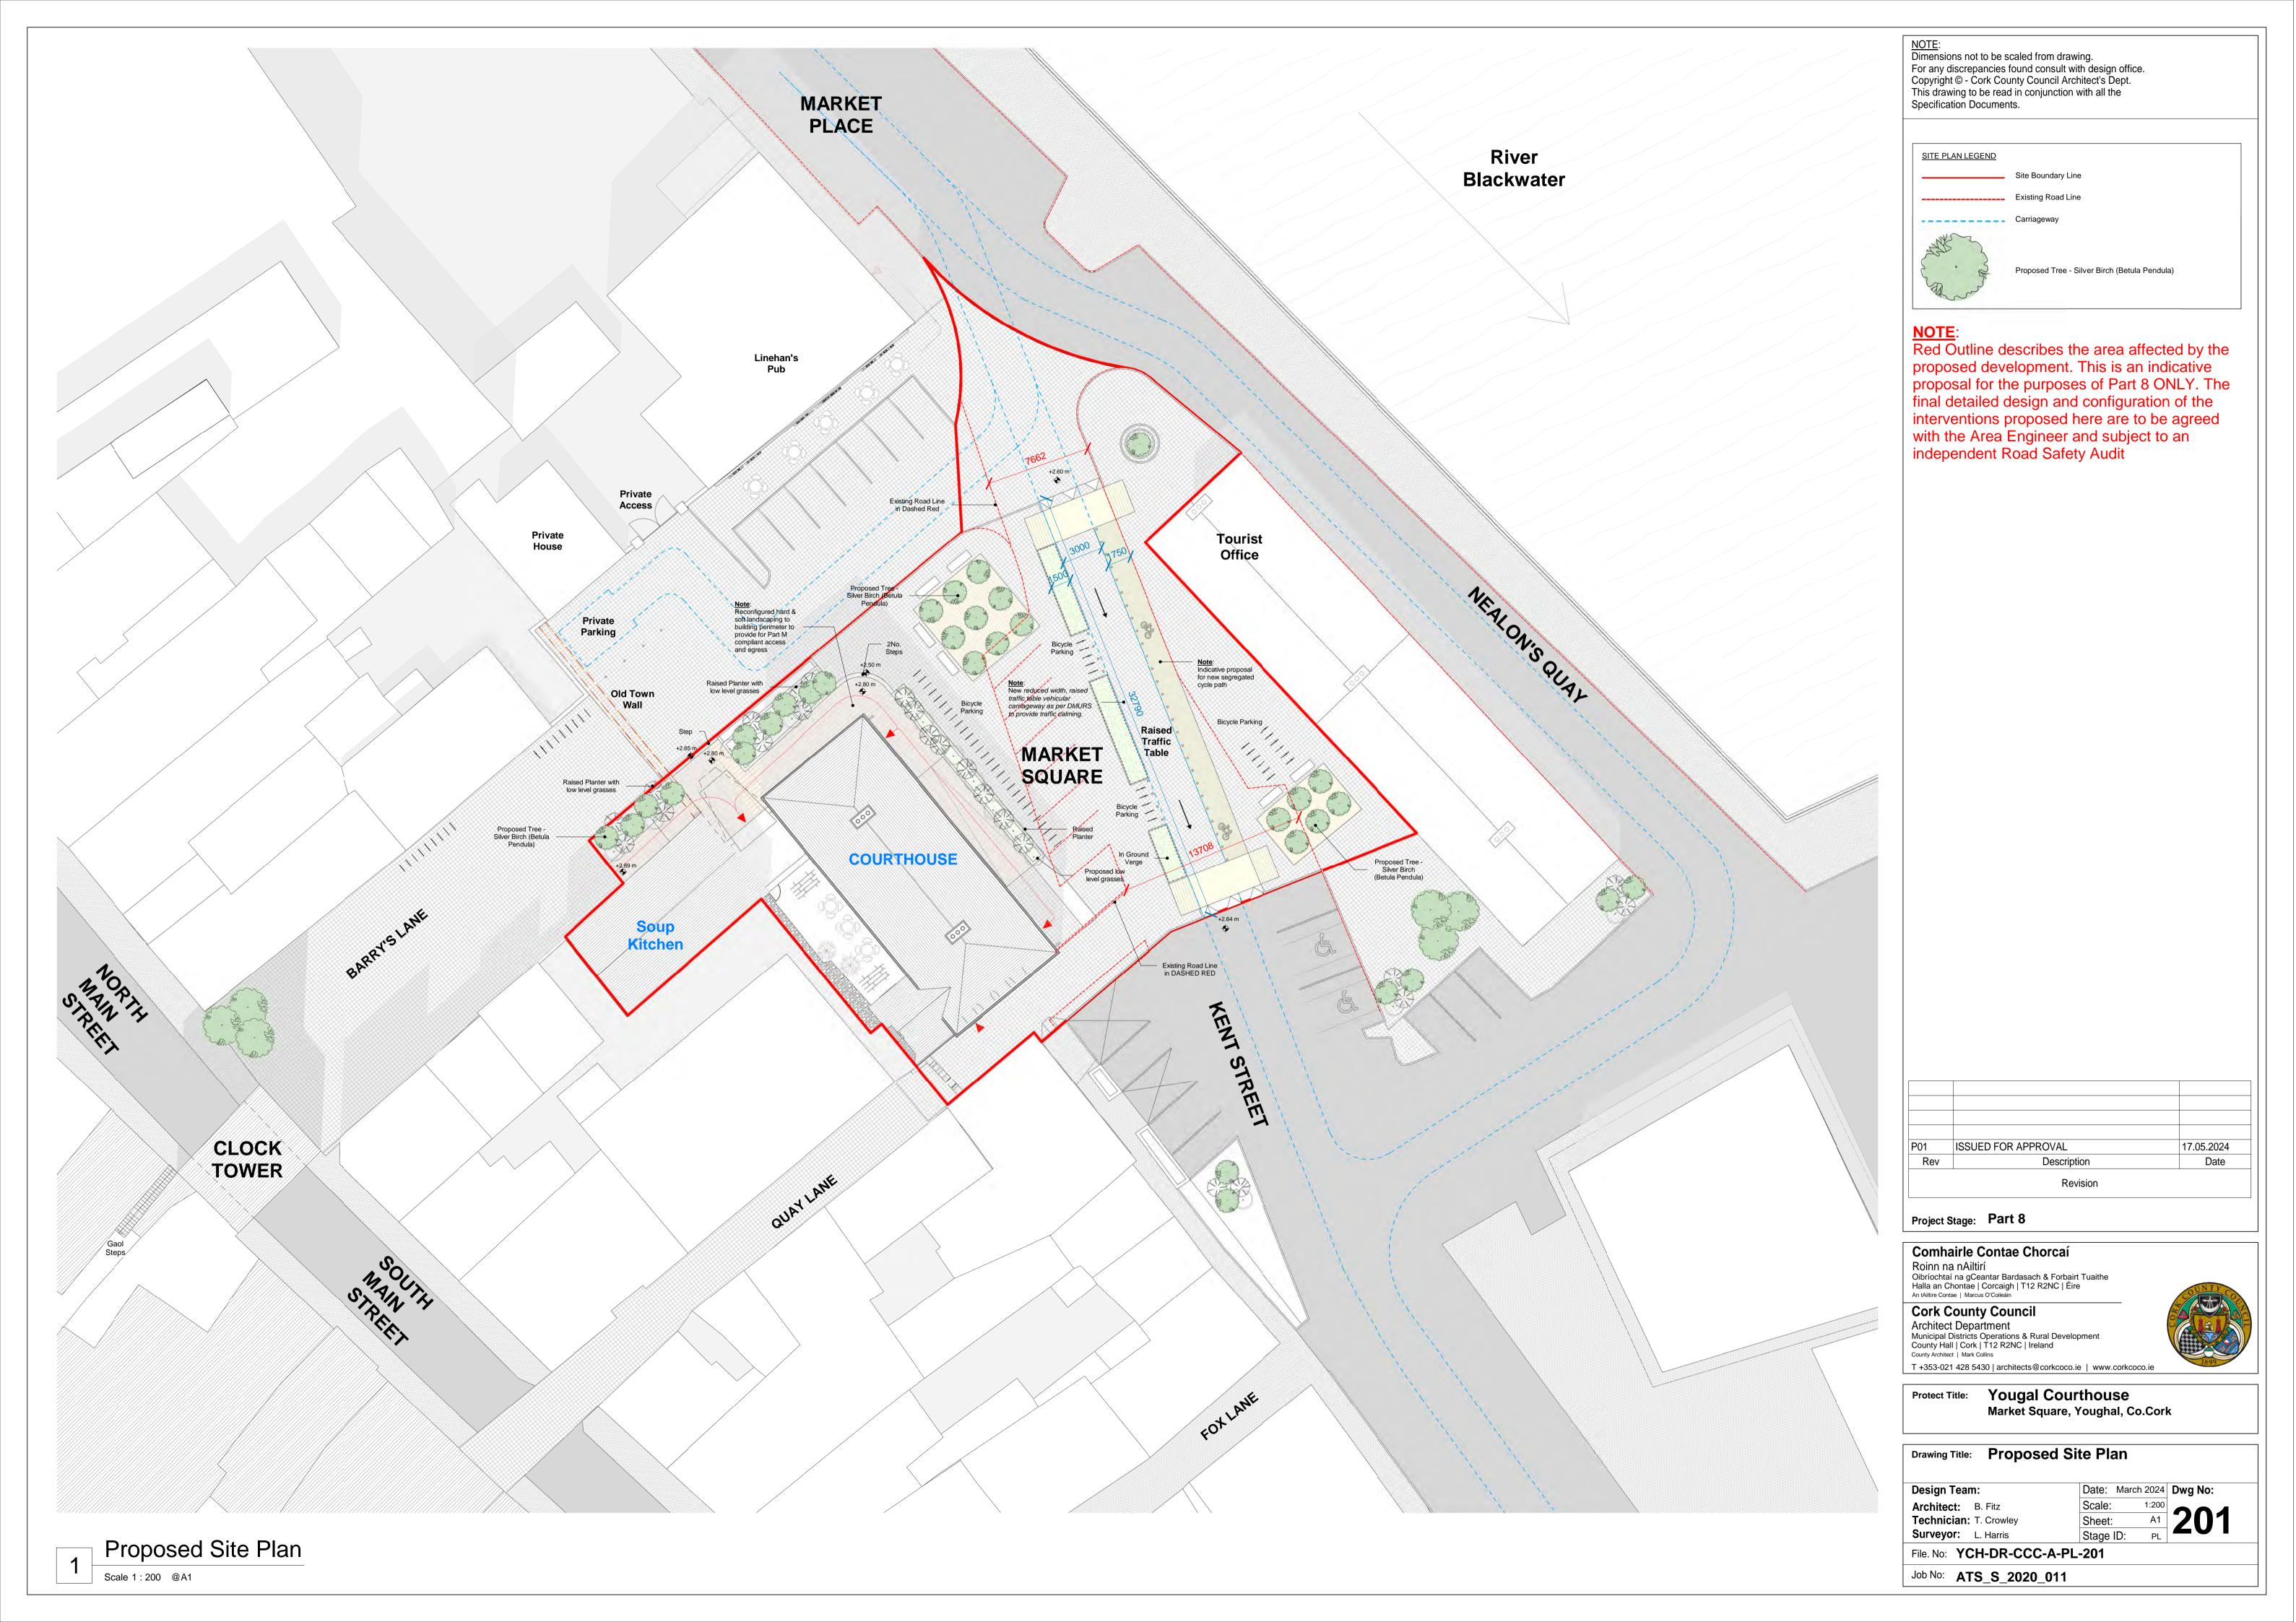

Job No: ATS\_S\_2020\_011

1 Proposed Ground Floor Plan
Scale 1: 100 @A1

Proposed First Floor Plan

Scale 1:100 @A1

1m 2m 5m 10m

GRAPHIC SCALE: 1:100

NOTE:
Dimensions not to be scaled from drawing.
For any discrepancies found consult with design office.
Copyright © - Cork County Council Architect's Dept.
This drawing to be read in conjunction with all the
Specification Documents.

#### **GROSS FLOOR AREAS**

Existing Gross Floor Area (GFA)
Ground Floor – c. 249m<sup>2</sup>
First Floor – c. 91m<sup>2</sup>
Total GFA = 340m<sup>2</sup>

Proposed Gross Floor Area (GFA)
Ground Floor – c. 270m<sup>2</sup>
First Floor – c. 108m<sup>2</sup>
Total GFA = 378m<sup>2</sup>