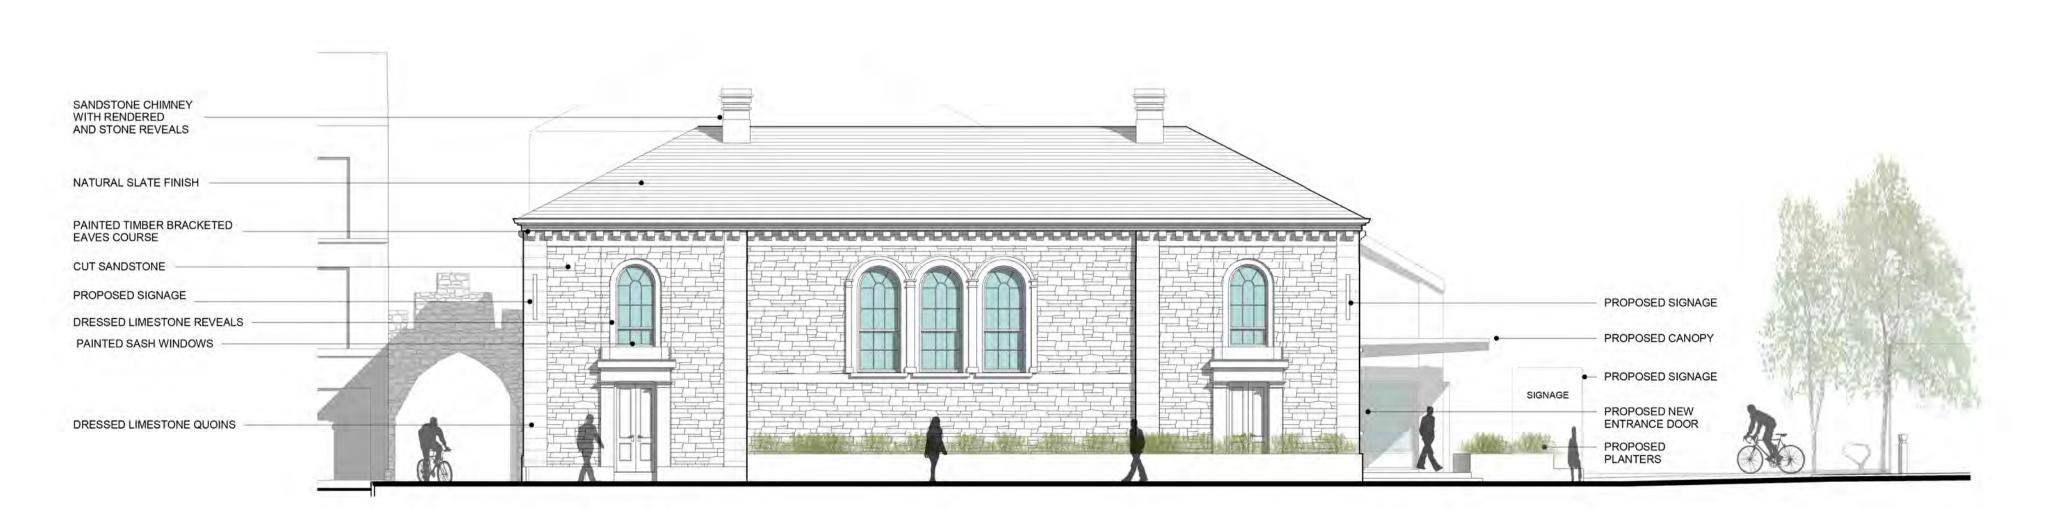

### **Proposed South Elevation**

SANDSTONE CHIMNEY WITH RENDERED AND STONE REVEALS RECLAIMED SLATE FINISH PAINTED TIMBER BRACKETED EAVES COURSE SELECTED NEW ROOF

COVERING TO REPLACE
EXISTING DRESSED LIMESTONE QUOINS PROPOSED SIGNAGE PAINTED SASH WINDOWS DRESSED LIMESTONE REVEALS CUT SANDSTONE DRESSED LIMESTONE REVEALS PROPOSED WINDOW TO EXISTING STRUCTURAL OPE. PAINTED SASH WINDOWS PROPOSED RAISED PLANTERS PROPOSED GLAZED SLIDER DOOR WITH SIDE LIGHTS PROPOSED CANOPY OVER ENTRANCE WITH SINAGE

# Proposed North Elevation

Proposed Front East Elevation

NOTE:
Dimensions not to be scaled from drawing.
For any discrepancies found consult with design office.
Copyright © - Cork County Council Architect's Dept.
This drawing to be read in conjunction with all the
Specification Documents.