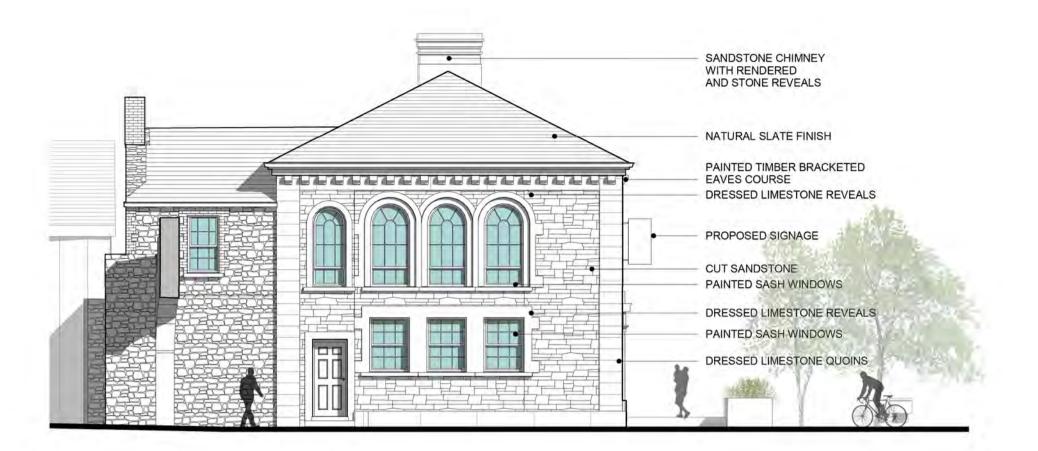

### **Proposed South Elevation**

SANDSTONE CHIMNEY WITH RENDERED AND STONE REVEALS RECLAIMED SLATE FINISH PAINTED TIMBER BRACKETED EAVES COURSE SELECTED NEW ROOF

COVERING TO REPLACE
EXISTING DRESSED LIMESTONE QUOINS PROPOSED SIGNAGE PAINTED SASH WINDOWS DRESSED LIMESTONE REVEALS CUT SANDSTONE DRESSED LIMESTONE REVEALS PROPOSED WINDOW TO EXISTING STRUCTURAL OPE. PAINTED SASH WINDOWS PROPOSED RAISED PLANTERS PROPOSED GLAZED SLIDER DOOR WITH SIDE LIGHTS PROPOSED CANOPY OVER ENTRANCE WITH SINAGE