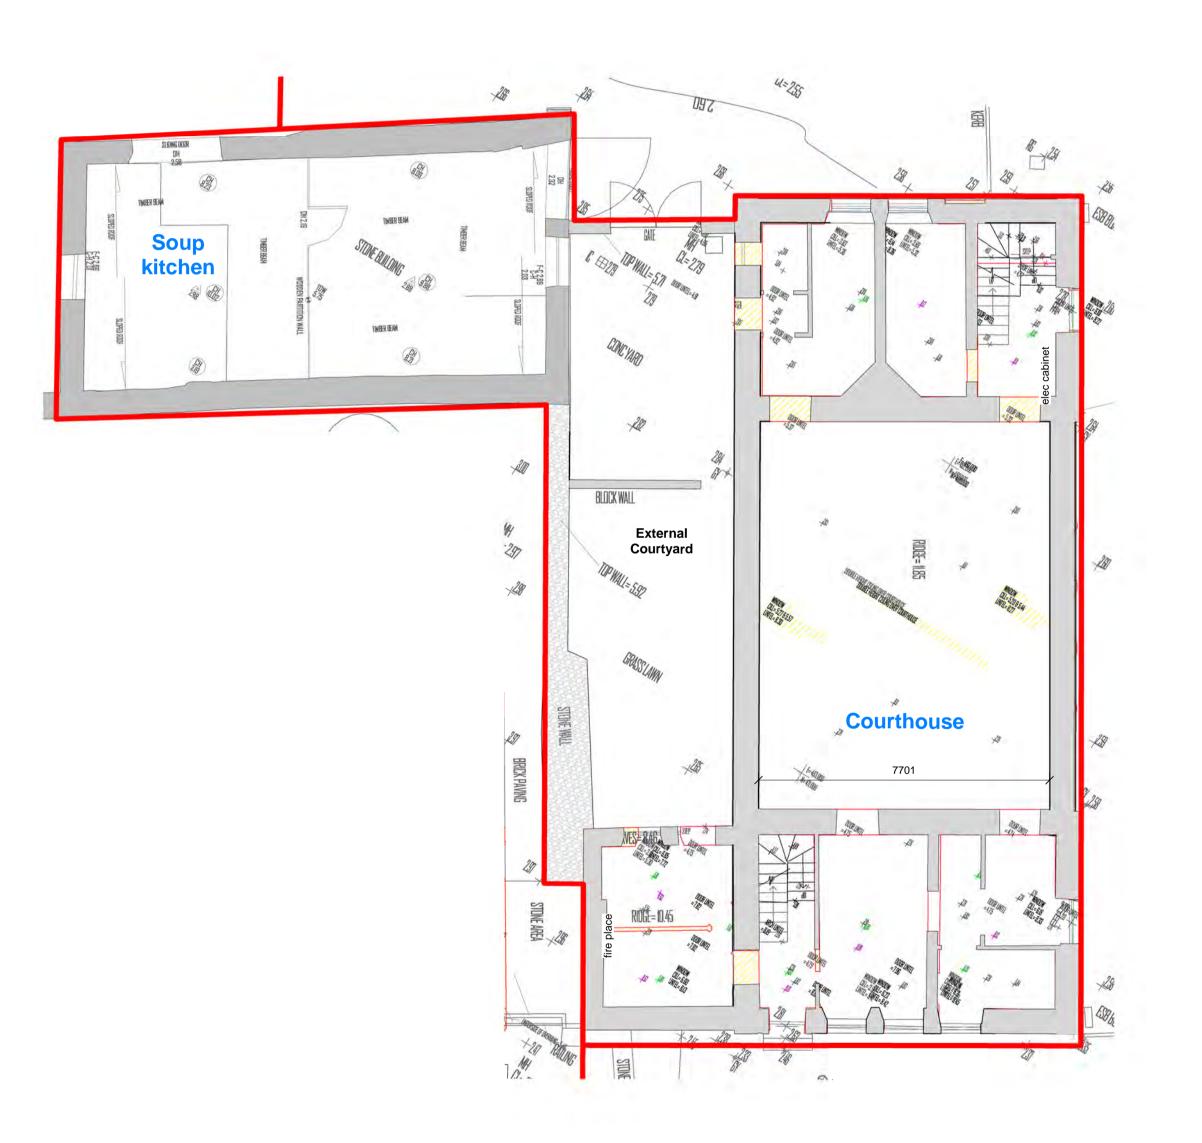

1 Ground Floor Plan
Scale 1:100 @A1



2 First Floor Plan
Scale 1: 100 @A1







## Project Stage: Part 8 Comhairle Contae Chorcaí

Comhairle Contae Chorcaí
Roinn na nAiltirí
Oibríochtaí na gCeantar Bardasach & Forbairt Tuaithe
Halla an Chontae | Corcaigh | T12 R2NC | Éire
An tAiltire Contae | Marcus O'Coileáin

Cork County Council

Architect Department

Municipal Districts Operations & Rural Development
County Hall | Cork | T12 R2NC | Ireland

County Architect | Mark Collins

County Hall | Cork | T12 R2NC | Ireland
County Architect | Mark Collins
T +353-021 428 5430 | architects@corkcoco.ie | www.corkcoco.ie

NOTE:
Dimensions not to be scaled from drawing.
For any discrepancies found consult with design office.
Copyright © - Cork County Council Architect's Dept.
This drawing to be read