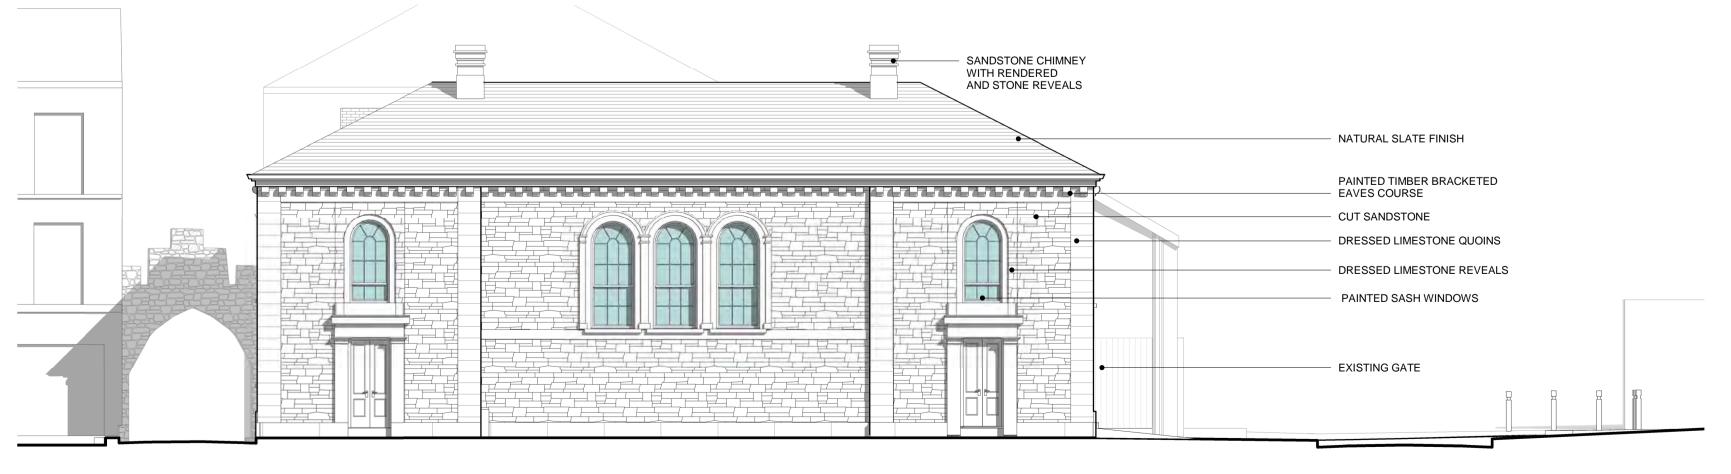

# Proposed North Elevation

Proposed Front East Elevation

NOTE:
Dimensions not to be scaled from drawing.
For any discrepancies found consult with design office.
Copyright © - Cork County Council Architect's Dept.
This drawing to be read in conjunction with all the
Specification Documents.