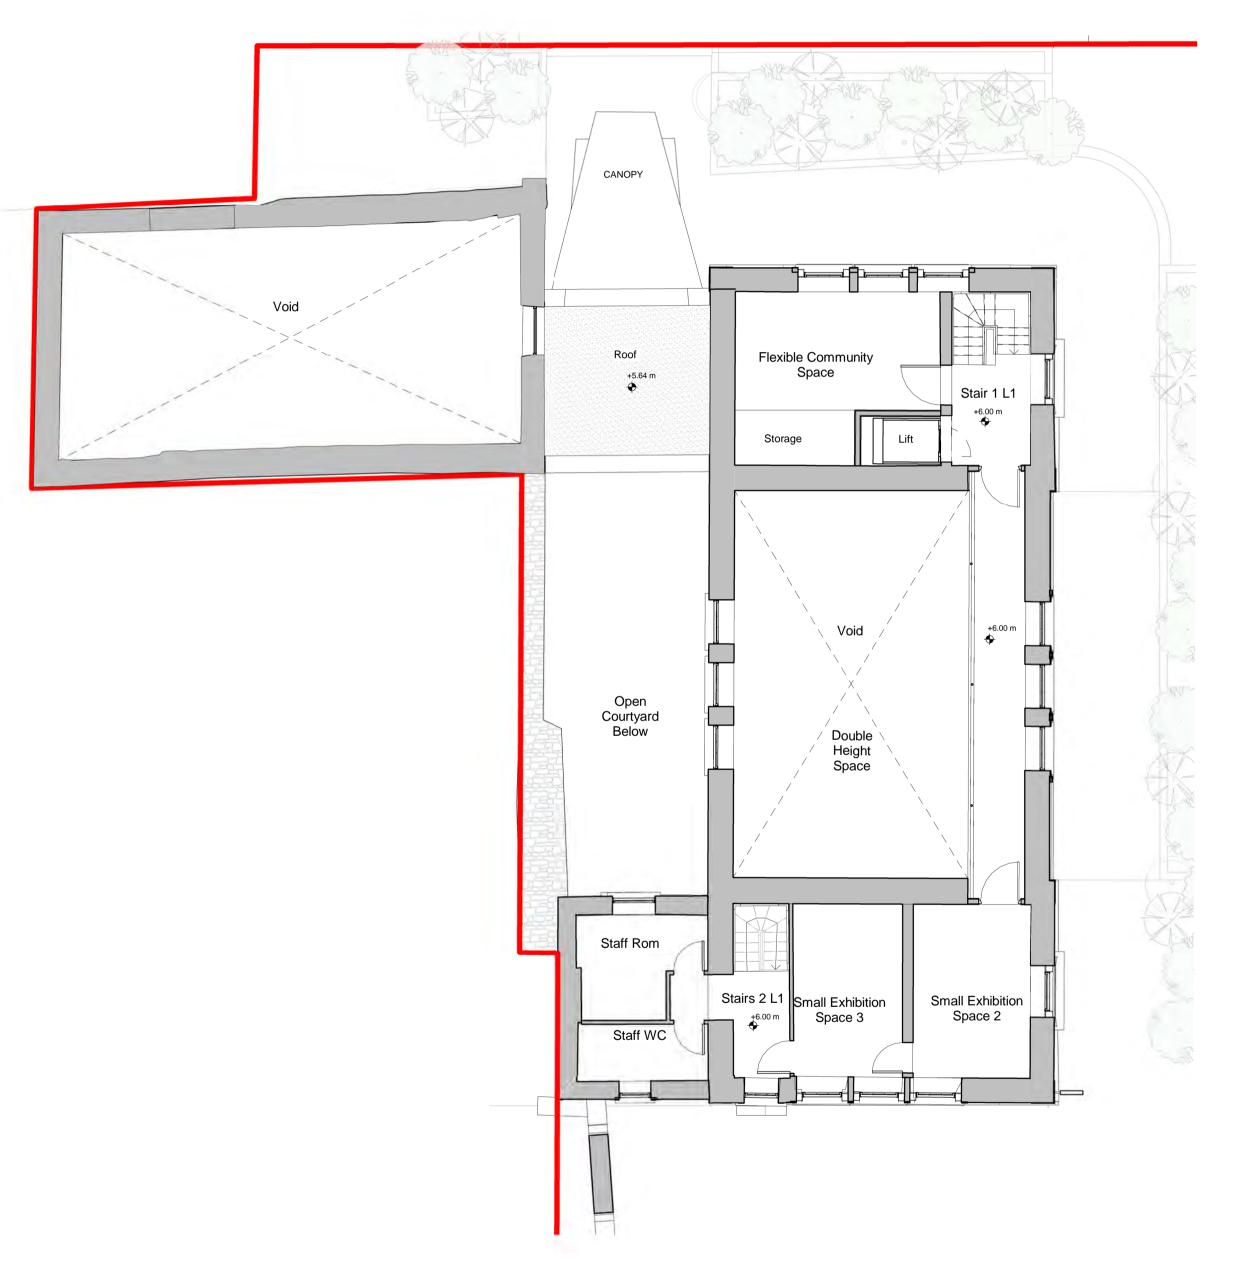

1 Ground Floor Plan
Scale 1:100 @A1

2 First Floor Plan
Scale 1: 100 @A1

### Drawing Title: Proposed Floor Plans

Design Team:

Architect: B. Fitz
Technician: T. Crowley
Surveyor: L. Harris

Date: March 2024
Scale: 1:100
Sheet: A1
Stage ID: PL

Dwg No:

Achitect: A1
Stage ID: PL

File. No: YCH-DR-CCC-A-PL-210