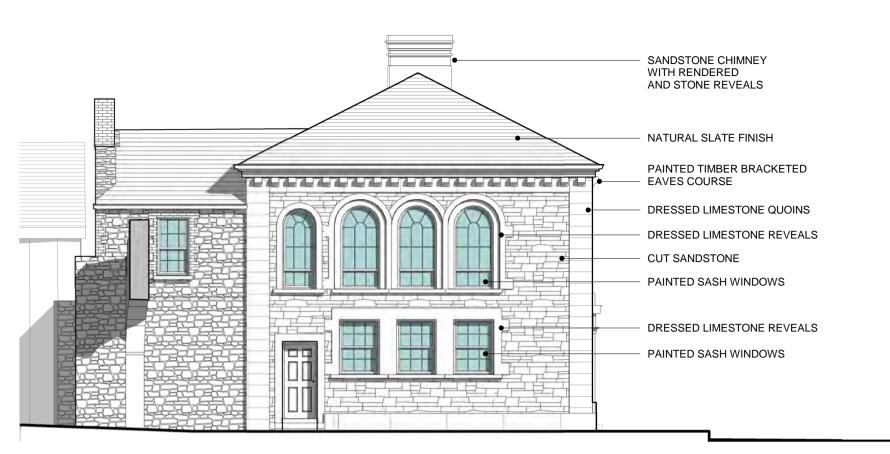

### **Proposed South Elevation**

SANDSTONE CHIMNEY WITH RENDERED AND STONE REVEALS RECLAIMED SLATE FINISH PAINTED TIMBER BRACKETED EAVES COURSE SELECTED NEW ROOF

COVERING TO REPLACE
EXISTING DRESSED LIMESTONE QUOINS PROPOSED SIGNAGE PAINTED SASH WINDOWS DRESSED LIMESTONE REVEALS CUT SANDSTONE DRESSED LIMESTONE REVEALS PROPOSED WINDOW TO EXISTING STRUCTURAL OPE. PAINTED SASH WINDOWS PROPOSED RAISED PLANTERS PROPOSED GLAZED SLIDER DOOR WITH SIDE LIGHTS PROPOSED CANOPY OVER ENTRANCE WITH SINAGE