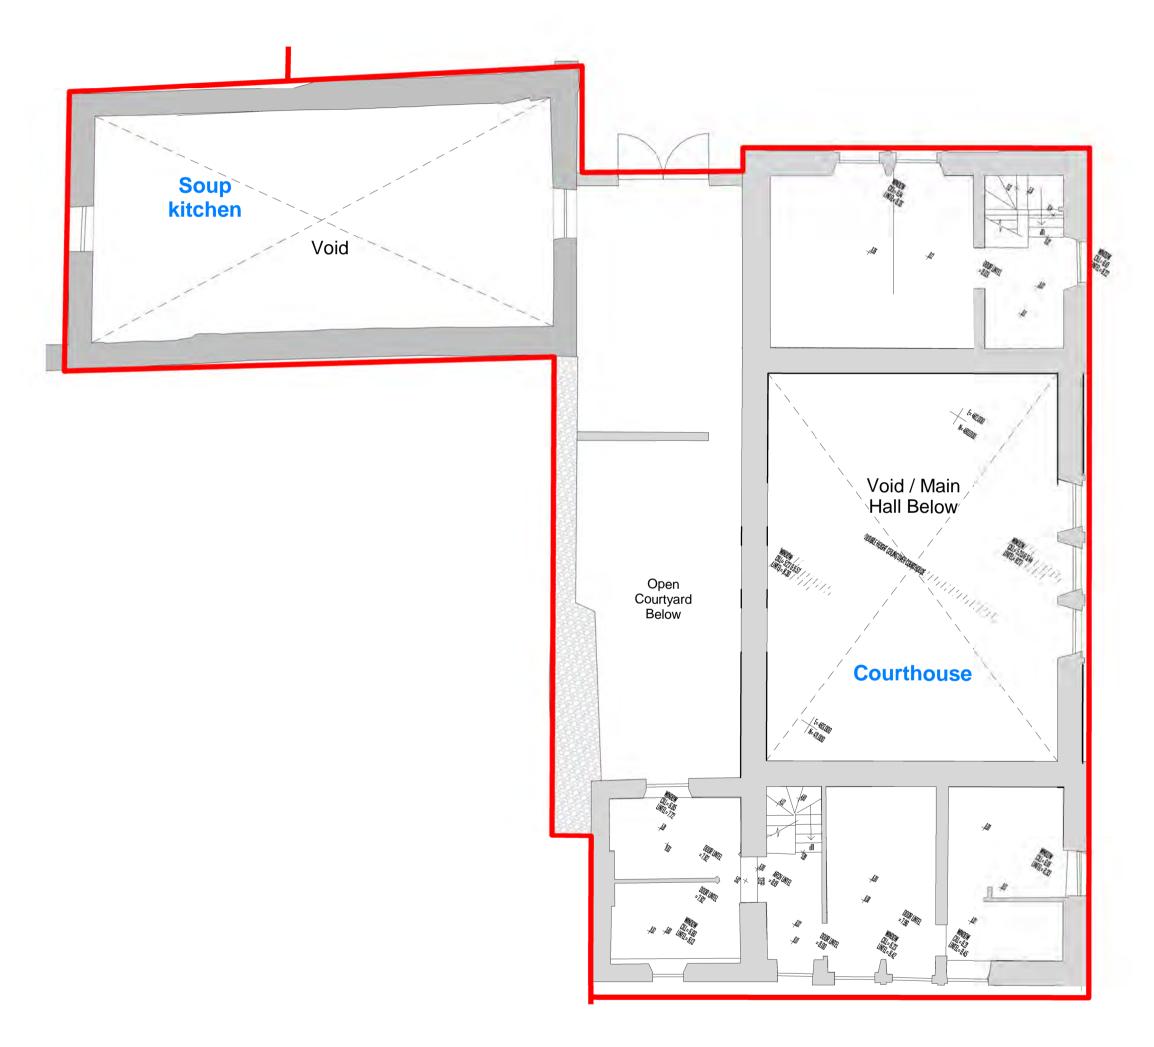

1 Ground Floor Plan
Scale 1:100 @A1



2 First Floor Plan
Scale 1: 100 @A1







## Project Stage: Part 8 Comhairle Contae Chorcaí

Comhairle Contae Chorcaí
Roinn na nAiltirí
Oibríochtaí na gCeantar Bardasach & Forbairt Tuaithe
Halla an Chontae | Corcaigh | T12 R2NC | Éire
An tAiltire Contae | Marcus O'Coileáin

Cork County Council

Architect Department

Municipal Districts Operations & Rural Development
County Hall | Cork | T12 R2NC | Ireland

County Architect | Mark Collins

County Hall | Cork | T12 R2NC | Ireland
County Architect | Mark Collins
T +353-021 428 5430 | architects@corkcoco.ie | www.corkcoco.ie

NOTE:
Dimensions not to be scaled from drawing.
For any discrepancies found consult with design office.
Copyright © - Cork County Council Architect's Dept.
This drawing to be read in conjunction with all the
Specificat