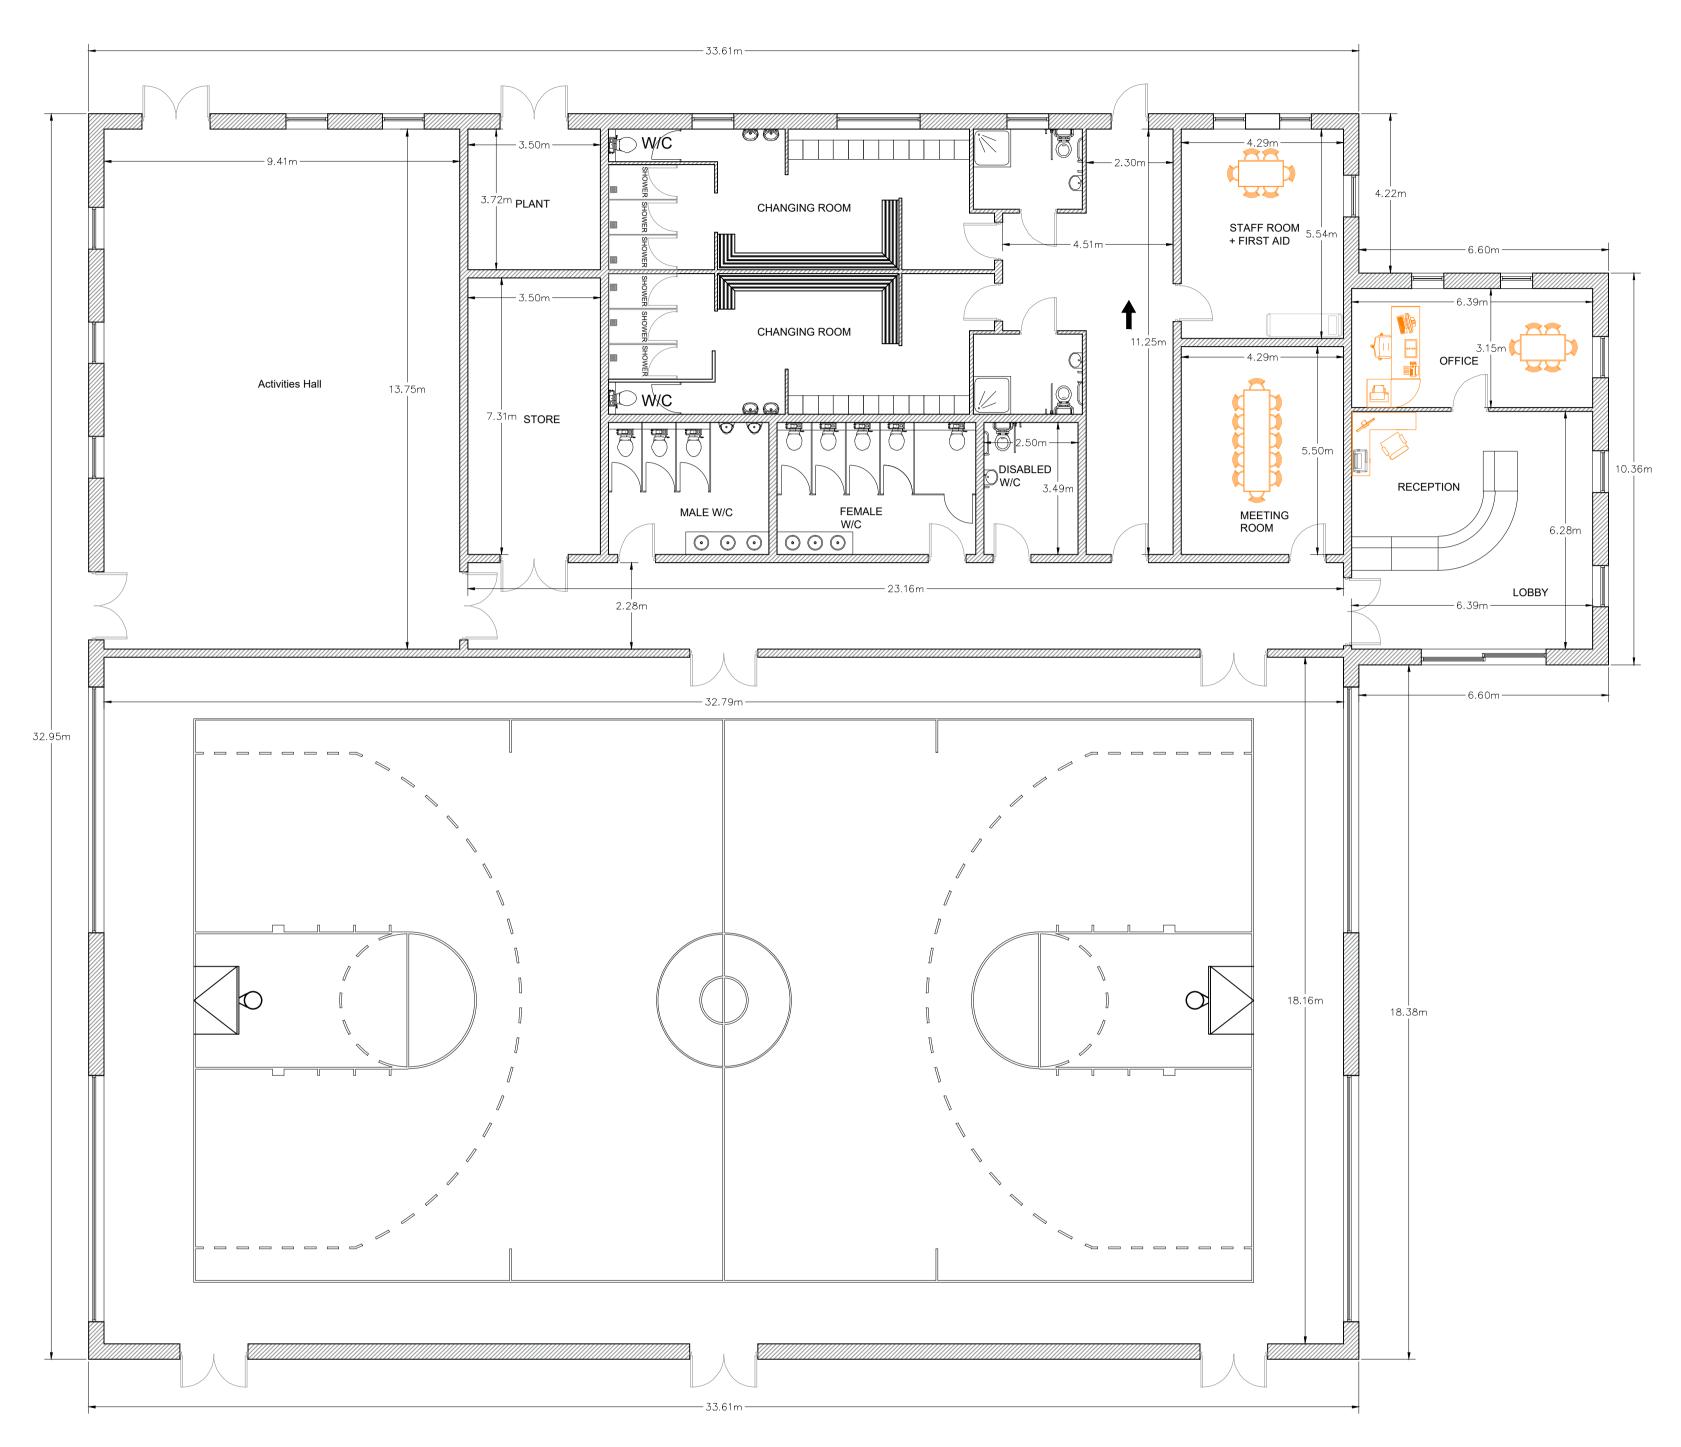

PROPOSED FLOOR PLAN

Legend:

© Ordnance Survey Ireland. All rights reserved. Licence number 2021/OSi\_NMA\_045

|           | Note: | Image: Project stands Project stands   Image: Proposed Part 8 of Lands at Carhookeal Mark |   |  |                               |                          | Carhookeal Mal   | low.          |
|-----------|-------|-------------------------------------------------------------------------------------------|---|--|-------------------------------|--------------------------|------------------|---------------|
|           |       |                                                                                           |   |  | Title:<br>Proposed Floor Plan |                          |                  |               |
|           |       | D D                                                                                       |   |  | Designed:<br>D.L              | Checked:<br>S.S          | Scales:<br>1:100 | Drawing No:   |
| Size - A1 |       | Rev. Date<br>File Path:                                                                   | 5 |  | Drawn:D.L.<br>Surveyed:D.L    | Approved:<br>Revision: A | Date: March 24   | KM-024-010-05 |