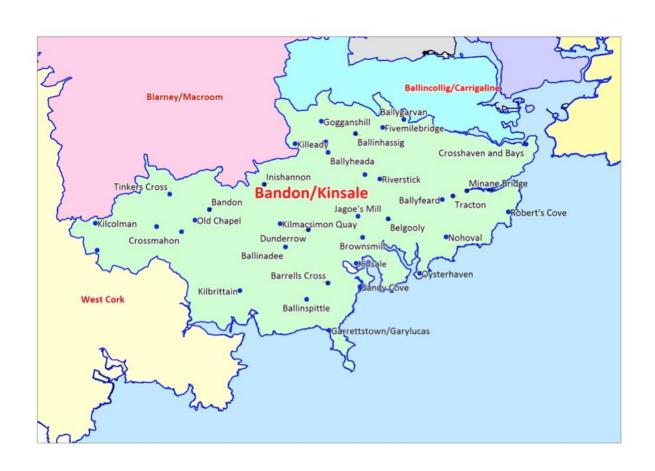

## **Settlements within this Municipal District**

| TYPE               | AREA                                                                                                                                                      |
|--------------------|-----------------------------------------------------------------------------------------------------------------------------------------------------------|
| Towns              | Bandon, Kinsale, Carrigaline                                                                                                                              |
| Key<br>Villages    | Crosshaven and Bays, Ballinspittle, Belgooly, Inishannon, Riverstick                                                                                      |
| Villages           | Ballinadee, Ballinhassig, Ballygarvan, Halfway Kilbrittain, Minane<br>Bridge, Old Chapel                                                                  |
| Village<br>Nuclei  | Aghyohill, Ballyfeard, Ballyheada, Crossmahon, Dunderrow, Fivemilebridge, Gaggan, Garrettstown/ Garrrylucas, Nohoval, Tinkers Cross                       |
| Other<br>Locations | Ballymartle, Barrells Cross, Brownsmill, Gogginshill, Jagoe's Mill, Kilcolman, Killeady, Kilmacsimon Quay, Oysterhaven, Robert's Cove, Sandycove, Tracton |