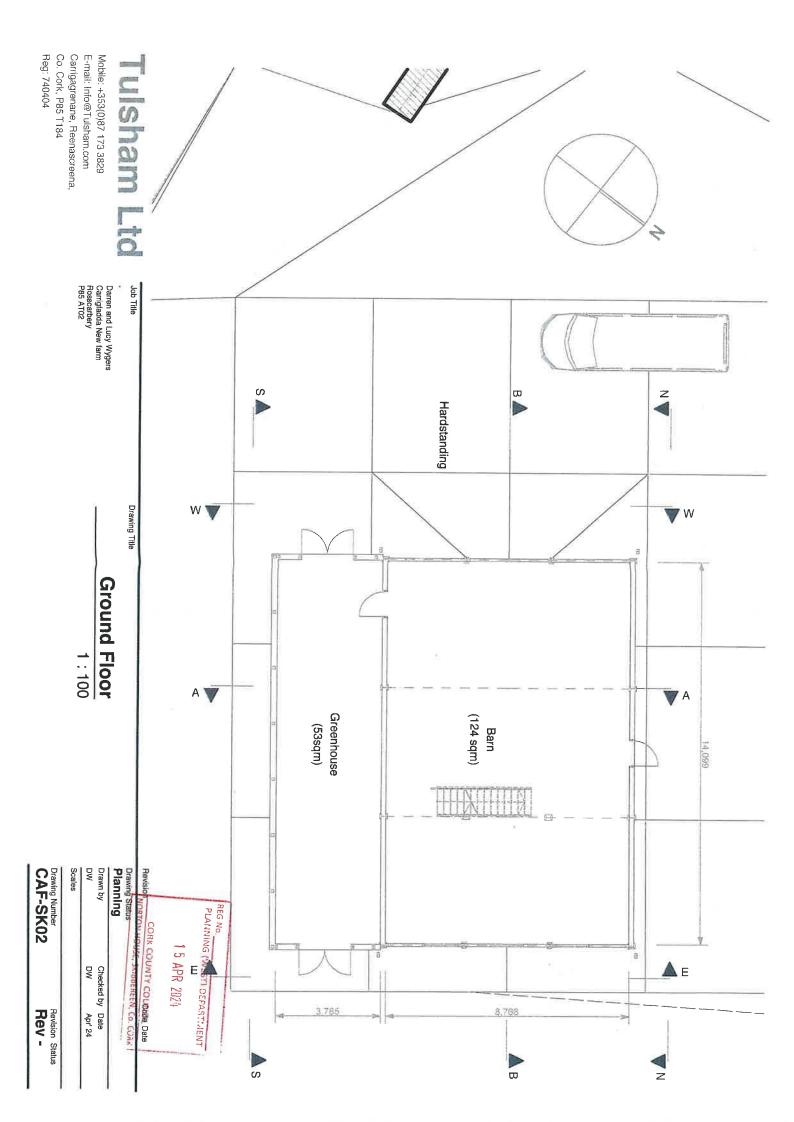

# **Proposal**

The applicant seeks a Declaration of Exemption for the erection of a barn (124sqm) with mezzanine (46sqm) and attached greenhouse (53sqm), ancillary to farm operations.

The site forms part of a 23.8ha landholding owned by the applicants. A traditional farmhouse owned by the applicants is located within the landholding, west of the proposed barn.

The development has a stated floor area of 223sqm and has a maximum ridge height of 6.8m. The proposed building is sited more than 100m from the public road and there are no 3<sup>rd</sup> party dwellings located within 100m of the proposed shed.