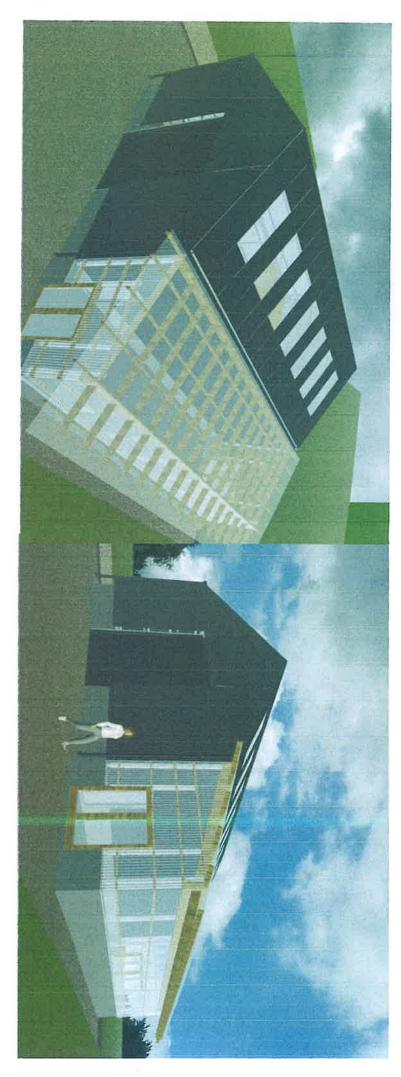

# **Proposal**

The applicant seeks a Declaration of Exemption for the erection of a barn (124sqm) with mezzanine (46sqm) and attached greenhouse (53sqm), ancillary to farm operations.

The site forms part of a 23.8ha landholding owned by the applicants. A traditional farmhouse owned by the applicants is located within the landholding, west of the proposed barn.

The development has a stated floor area of 223sqm and has a maximum ridge height of 6.8m. The proposed building is sited more than 100m from the public road and there are no 3<sup>rd</sup> party dwellings located within 100m of the proposed shed.

The applicant is seeking a Declaration of Exemption under Class 9 of the Planning and Development Regulations 2001, as amended.

Site outlined in red