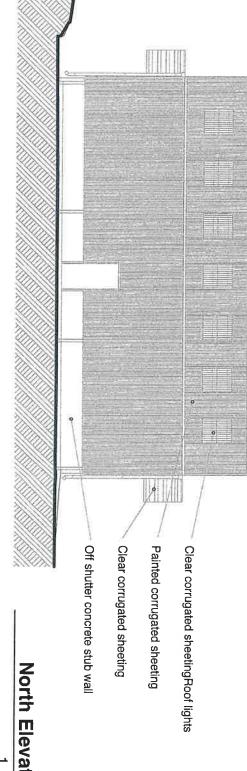

# **Proposal**

The applicant seeks a Declaration of Exemption for the erection of a barn (124sqm) with mezzanine (46sqm) and attached greenhouse (53sqm), ancillary to farm operations.

The site forms part of a 23.8ha landholding owned by the applicants. A traditional farmhouse owned by the applicants is located within the landholding, west of the proposed barn.

The development has a stated floor area of 223sqm and has a maximum ridge height of 6.8m. The proposed building is sited more than 100m from the public road and there are no 3<sup>rd</sup> party dwellings located within 100m of the proposed shed.

# CLASS 9

Works consisting of the provision of any store, barn, shed, glass-house or other structure, not being of a type specified in class 6, 7 or 8 of this Part of this Schedule, and having a gross floor space not exceeding 300 square metres.

- 5. No such structure shall be situated within 100 metres of any house (other than the house of the person providing the structure) or other residential building or school, hospital, church or building used for public assembly, save with the consent in writing of the owner and, as may be appropriate, the occupier or person in charge thereof.
- 6. No unpainted metal sheeting shall be used for roofing or on the external finish of the structure.