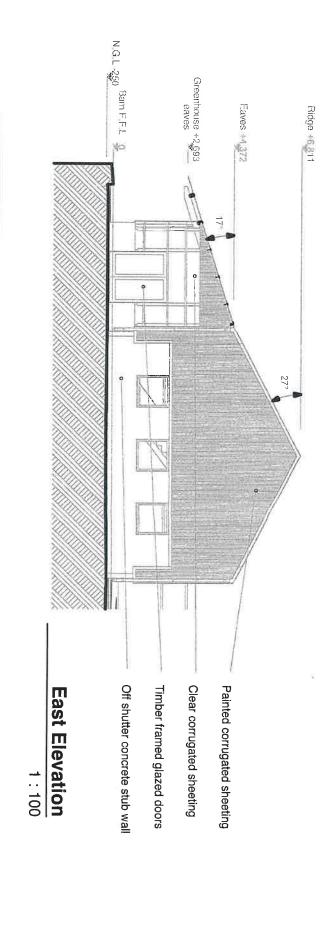

# **Proposal**

The applicant seeks a Declaration of Exemption for the erection of a barn (124sqm) with mezzanine (46sqm) and attached greenhouse (53sqm), ancillary to farm operations.

The site forms part of a 23.8ha landholding owned by the applicants. A traditional farmhouse owned by the applicants is located within the landholding, west of the proposed barn.

The development has a stated floor area of 223sqm and has a maximum ridge height of 6.8m. The proposed building is sited more than 100m from the public road and there are no 3<sup>rd</sup> party dwellings located within 100m of the proposed shed.

# CLASS 9

Works consisting of the provision of any store, barn, shed, glass-house or other structure, not being of a type specified in class 6, 7 or 8 of this Part of this Schedule, and having a gross floor space not exceeding 300 square metres.

- 5. No such structure shall be situated within 100 metres of any house (other than the house of the person providing the structure) or other residential building or school, hospital, church or building used for public assembly, save with the consent in writing of the owner and, as may be appropriate, the occupier or person in charge thereof.
- 6. No unpainted metal sheeting shall be used for roofing or on the external finish of the structure.