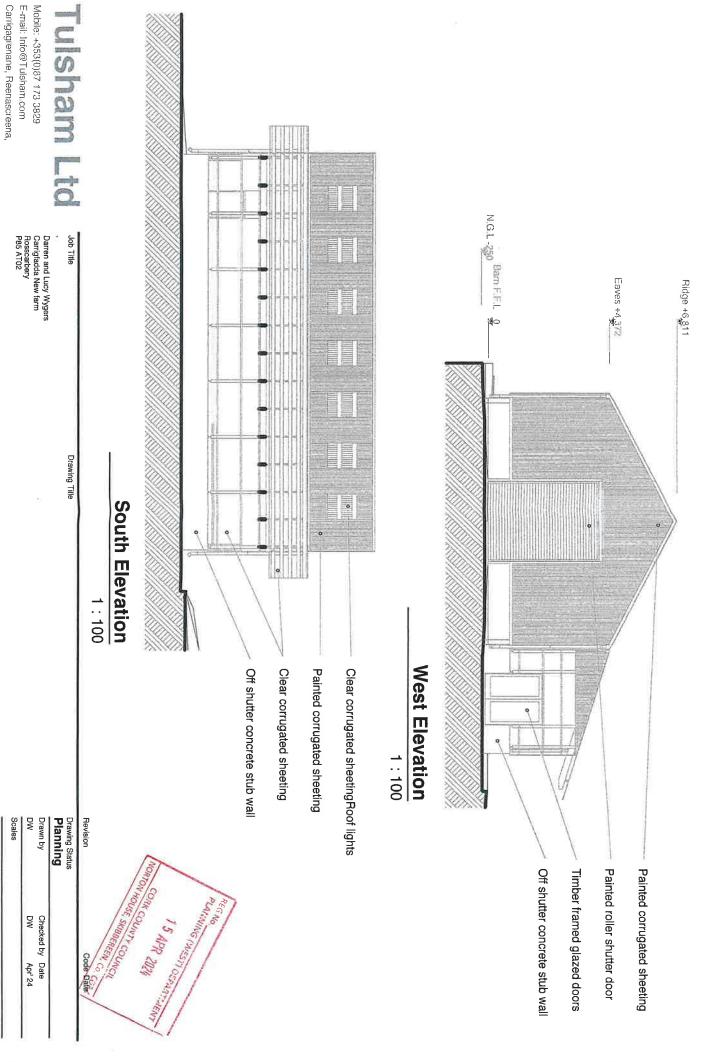

# **Proposal**

The applicant seeks a Declaration of Exemption for the erection of a barn (124sqm) with mezzanine (46sqm) and attached greenhouse (53sqm), ancillary to farm operations.

The site forms part of a 23.8ha landholding owned by the applicants. A traditional farmhouse owned by the applicants is located within the landholding, west of the proposed barn.

The development has a stated floor area of 223sqm and has a maximum ridge height of 6.8m. The proposed building is sited more than 100m from the public road and there are no 3<sup>rd</sup> party dwellings located within 100m of the proposed shed.

# CLASS 9

Works consisting of the provision of any store, barn, shed, glass-house or other structure, not being of a type specified in class 6, 7 or 8 of this Part of this Schedule, and having a gross floor space not exceeding 300 square metres.

- 5. No such structure shall be situated within 100 metres of any house (other than the house of the person providing the structure) or other residential building or school, hospital, church or building used for public assembly, save with the consent in writing of the owner and, as may be appropriate, the occupier or person in charge thereof.
- 6. No unpainted metal sheeting shall be used for roofing or on the external finish of the structure.