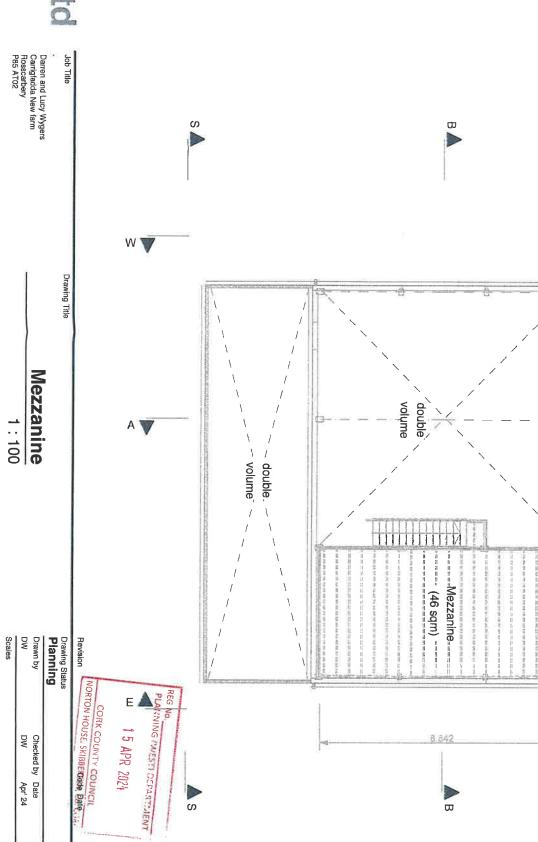

# **Proposal**

The applicant seeks a Declaration of Exemption for the erection of a barn (124sqm) with mezzanine (46sqm) and attached greenhouse (53sqm), ancillary to farm operations.

The site forms part of a 23.8ha landholding owned by the applicants. A traditional farmhouse owned by the applicants is located within the landholding, west of the proposed barn.