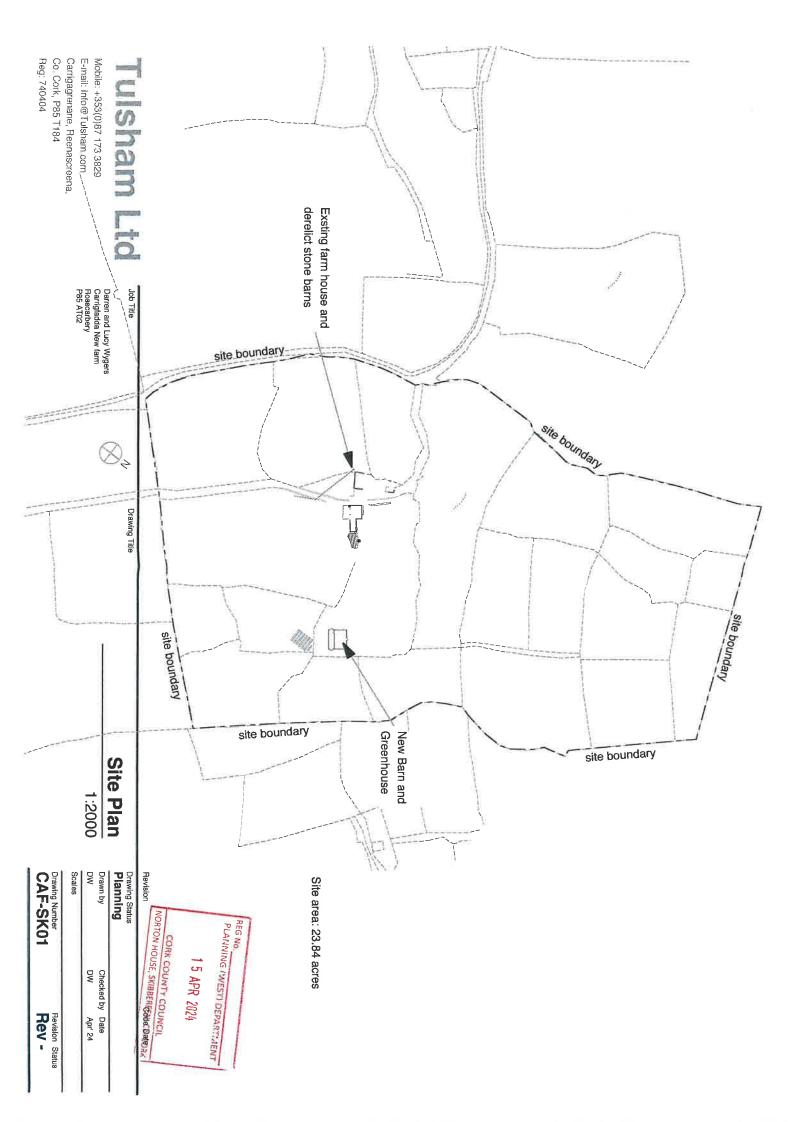

# **Proposal**

The applicant seeks a Declaration of Exemption for the erection of a barn (124sqm) with mezzanine (46sqm) and attached greenhouse (53sqm), ancillary to farm operations.

The site forms part of a 23.8ha landholding owned by the applicants. A traditional farmhouse owned by the applicants is located within the landholding, west of the proposed barn.

The development has a stated floor area of 223sqm and has a maximum ridge height of 6.8m. The proposed building is sited more than 100m from the public road and there are no 3<sup>rd</sup> party dwellings located within 100m of the proposed shed.

# **Planning History**

The is no record of planning permission pertaining to the site.

A pre-planning enquiry was submitted under PPW24/4 by the applicants for the refurbishment of the existing derelict farmhouse.