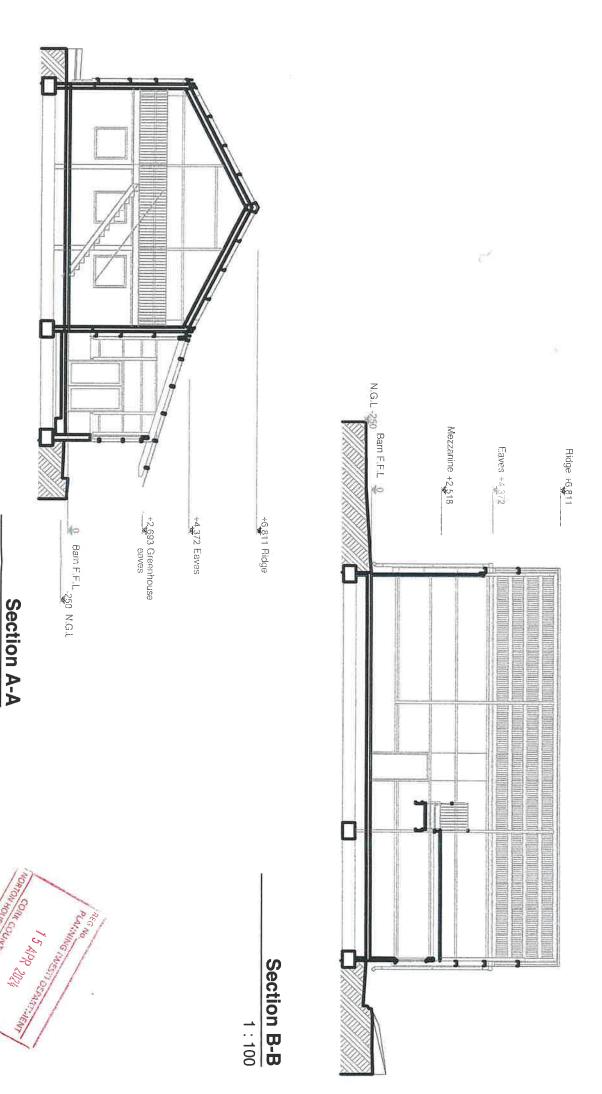

# **Proposal**

The applicant seeks a Declaration of Exemption for the erection of a barn (124sqm) with mezzanine (46sqm) and attached greenhouse (53sqm), ancillary to farm operations.

The site forms part of a 23.8ha landholding owned by the applicants. A traditional farmhouse owned by the applicants is located within the landholding, west of the proposed barn.

The development has a stated floor area of 223sqm and has a maximum ridge height of 6.8m. The proposed building is sited more than 100m from the public road and there are no 3<sup>rd</sup> party dwellings located within 100m of the proposed shed.