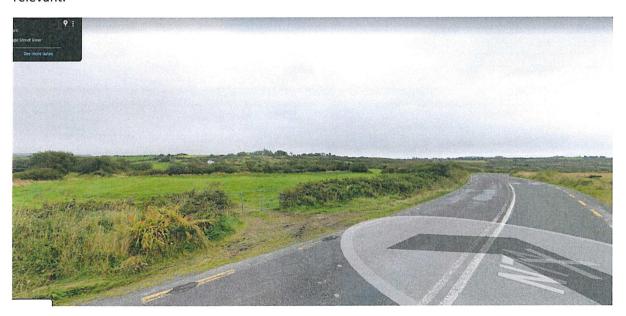

The existing access to the field is located on the N71 and may need the approval of Transport Infrastructure Ireland for any intensification of use in this instance. Adequate sight distance is not apparent and the development as proposed would be de-exempted under Article 9(1)(a)(iii) of the Planning & Development Regulations, 2001 (as amended).

I have examined the documentation submitted and discussed the development with the Area Engineer who is not satisfied with the road entrance and traffic safety issues are therefore apparent.

The existing access to the field is located on the N71 and may need the approval of Transport Infrastructure Ireland for any intensification of use in this instance. Adequate sight distance is not apparent and the development as proposed would be de-exempted under the following section of the regulations.