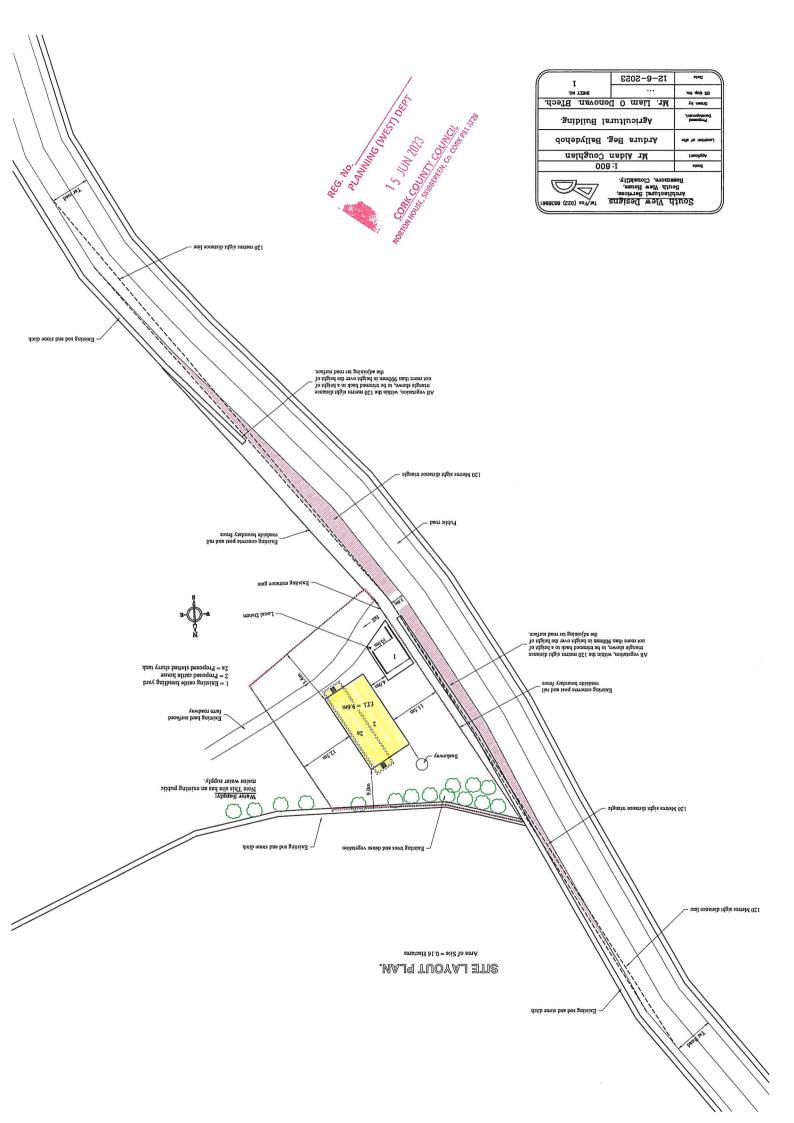

#### Declaration on exempted development D/26/23

Location: Ardura Beg, Ballydehob

Development: Cattle house

The applicant is seeking a declaration of exempted development for the construction of a Cattle house with slatted unit.

#### Agricultural structures

CLASS 6 (Planning and development regulations 2001).

| Description of development                       | Conditions and limitations                                  |
|--------------------------------------------------|-------------------------------------------------------------|
| Works consisting of the provision of a roofed    | <ol> <li>No such structure shall be used for any</li> </ol> |
| structure for the housing of cattle, sheep,      | purpose other than the purpose of                           |
| goats, donkeys, horses, deer or rabbits having a | agriculture.                                                |
| gross floor space not exceeding 200sqm           | <ol><li>The gross floor space of such structure</li></ol>   |
| (whether or not by extension of an existing      | together with any other such structures                     |
| structure), and any ancillary provision for      | situated within the same farmyard                           |
| effluent storage.                                | complex or within 100m of that                              |
|                                                  | complex shall not exceed 300sqm gross                       |
|                                                  | floor space in aggregate.                                   |

- 3. Effluent storage facilities adequate to serve the structure having regard to its size, use and location shall be constructed in line with department of agriculture, food and rural development and department of the Environment and local government requirements and shall have regard to the need to avoid water pollution.
- 4. No such structure shall be situated, and no effluent from such structure shall be stored, within 10m of any public road.
- 5. No such structure within 100m of any public road shall exceed 8m in height.
- 6. No such structure shall be situated, and no effluent from such structure shall be stored, within 100m of any house (other than the house of the person providing the structure) or other residential building or school, hospital, church or building used for public assembly, save with the consent in writing of the owner and, as may be appropriate the occupier or person in charge thereof.
- 7. No unpainted metal sheeting shall be used for roofing or on the external finish of the structure.

I have examined the documentation submitted and discussed the development with the Area Engineer who is not satisfied with the road entrance and traffic safety issues are therefore apparent.

The existing access to the field is located on the N71 and may need the approval of Transport Infrastructure Ireland for any intensification of use in this instance. Adequate sight distance is not apparent and the development as proposed would be de-exempted under the following section of the regulations.

| 2.    | POSTAL ADDRESS OF LAND OR STRUCTURE FOR WHICH DECLARATION OF EXEMPTION IS SOUGHT:                                                                                                                                             |
|-------|-------------------------------------------------------------------------------------------------------------------------------------------------------------------------------------------------------------------------------|
|       | ARDURA BEG                                                                                                                                                                                                                    |
|       | BALLYDEHOB                                                                                                                                                                                                                    |
|       |                                                                                                                                                                                                                               |
| Note: | QUESTION/DECLARATION DETAILS:  e state the specific question for which a Declaration of Exemption is sought  Only works listed and described under this section will be assessed under the Section 5 Declaration of Exemption |
| ی     | LATTED SLURRY TANK.                                                                                                                                                                                                           |
|       | DEPT                                                                                                                                                                                                                          |
|       | GIWESTY                                                                                                                                                                                                                       |
|       | REG. NO. WIN 2013 COUNCIL PRI ATO                                                                                                                                                                                             |
|       | 15 JUNITY CO. COM                                                                                                                                                                                                             |
|       | CONTROL SEL                                                                                                                                                                                                                   |
|       | NOW.CO.                                                                                                                                                                                                                       |
|       |                                                                                                                                                                                                                               |
|       |                                                                                                                                                                                                                               |
|       |                                                                                                                                                                                                                               |
|       |                                                                                                                                                                                                                               |
|       |                                                                                                                                                                                                                               |
|       |                                                                                                                                                                                                                               |