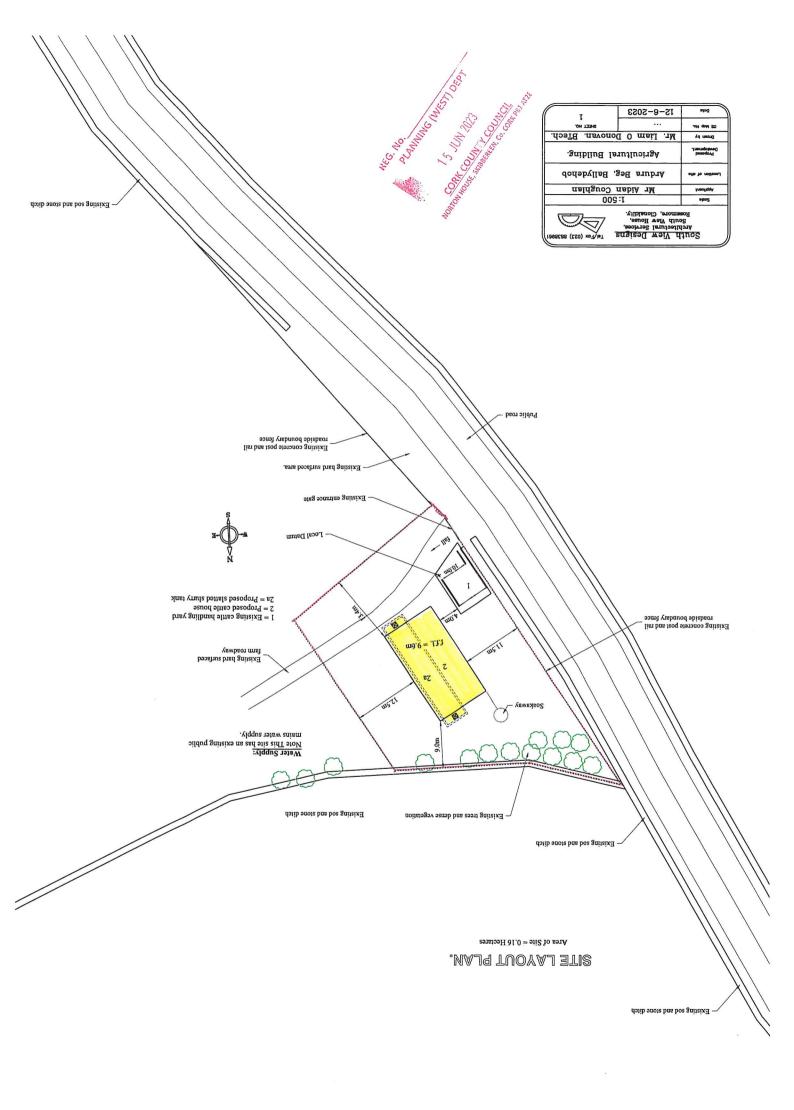

#### Declaration on exempted development D/26/23

Location: Ardura Beg, Ballydehob

Development: Cattle house

The applicant is seeking a declaration of exempted development for the construction of a Cattle house with slatted unit.

#### Agricultural structures

CLASS 6 (Planning and development regulations 2001).

| Description of development                       | Conditions and limitations                                  |
|--------------------------------------------------|-------------------------------------------------------------|
| Works consisting of the provision of a roofed    | <ol> <li>No such structure shall be used for any</li> </ol> |
| structure for the housing of cattle, sheep,      | purpose other than the purpose of                           |
| goats, donkeys, horses, deer or rabbits having a | agriculture.                                                |
| gross floor space not exceeding 200sqm           | <ol><li>The gross floor space of such structure</li></ol>   |
| (whether or not by extension of an existing      | together with any other such structures                     |
| structure), and any ancillary provision for      | situated within the same farmyard                           |
| effluent storage.                                | complex or within 100m of that                              |
|                                                  | complex shall not exceed 300sqm gross                       |
|                                                  | floor space in aggregate.                                   |

- 3. Effluent storage facilities adequate to serve the structure having regard to its size, use and location shall be constructed in line with department of agriculture, food and rural development and department of the Environment and local government requirements and shall have regard to the need to avoid water pollution.
- 4. No such structure shall be situated, and no effluent from such structure shall be stored, within 10m of any public road.
- 5. No such structure within 100m of any public road shall exceed 8m in height.
- 6. No such structure shall be situated, and no effluent from such structure shall be stored, within 100m of any house (other than the house of the person providing the structure) or other residential building or school, hospital, church or building used for public assembly, save with the consent in writing of the owner and, as may be appropriate the occupier or person in charge thereof.
- 7. No unpainted metal sheeting shall be used for roofing or on the external finish of the structure.

I have examined the documentation submitted and discussed the development with the Area Engineer who is not satisfied with the road entrance and traffic safety issues are therefore apparent.

The existing access to the field is located on the N71 and may need the approval of Transport Infrastructure Ireland for any intensification of use in this instance. Adequate sight distance is not apparent and the development as proposed would be de-exempted under the following section of the regulations.

| 2.    | POSTAL ADDRESS OF LAND OR STRUCTURE FOR WHICH DECLARATION OF EXEMPTION IS SOUGHT:                                                                                                                                             |
|-------|-------------------------------------------------------------------------------------------------------------------------------------------------------------------------------------------------------------------------------|
|       | ARDURA BEG                                                                                                                                                                                                                    |
|       | BALLYDEHOB                                                                                                                                                                                                                    |
|       |                                                                                                                                                                                                                               |
| Note: | QUESTION/DECLARATION DETAILS:  e state the specific question for which a Declaration of Exemption is sought  Only works listed and described under this section will be assessed under the Section 5 Declaration of Exemption |
| ی     | LATTED SLURRY TANK.                                                                                                                                                                                                           |
|       | DEPT                                                                                                                                                                                                                          |
|       | GIWESTY                                                                                                                                                                                                                       |
|       | REG. NO. WIN 2013 COUNCIL PRI ATO                                                                                                                                                                                             |
|       | 15 JUNITY CO. COM                                                                                                                                                                                                             |
|       | CONTROL SEL                                                                                                                                                                                                                   |
|       | NOW.CO.                                                                                                                                                                                                                       |
|       |                                                                                                                                                                                                                               |
|       |                                                                                                                                                                                                                               |
|       |                                                                                                                                                                                                                               |
|       |                                                                                                                                                                                                                               |
|       |                                                                                                                                                                                                                               |
|       |                                                                                                                                                                                                                               |