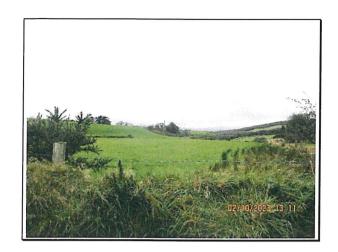

#### **Background**

An application has been submitted as to whether the above "development" constitutes "exempt development."

The site was inspected on the 2<sup>nd</sup> October 2023, the lands are flat down to good pasture with an open field drain to the north west and south east, see enclosed photographs in appendix. The submitted plans received on the 25<sup>th</sup> September 2023 indicates a proposed storage shed on these lands at Maularaha, Keakill in a remote rural area and there are no existing farm building(s) and /or dwellinghouses close to the site and/or within 100 metres of it.

At the time of the site inspection on the 2<sup>nd</sup> October 2023 there were no livestock visible on the lands and there is no known farm dwelling associated with the subject lands (edged blue). It would be fair comment to suggest that the lands appear to have been recently fertilised are down to good pasture, and the evidence of the numerous silage bales are noted, see enclosed photographs in appendix The aerial photographs (2015-2018) whilst indicating sheep on neighbouring fields also show no obvious livestock on the subject lands although sheep were present on the subject lands in the aerial photographs of 2011/2012.