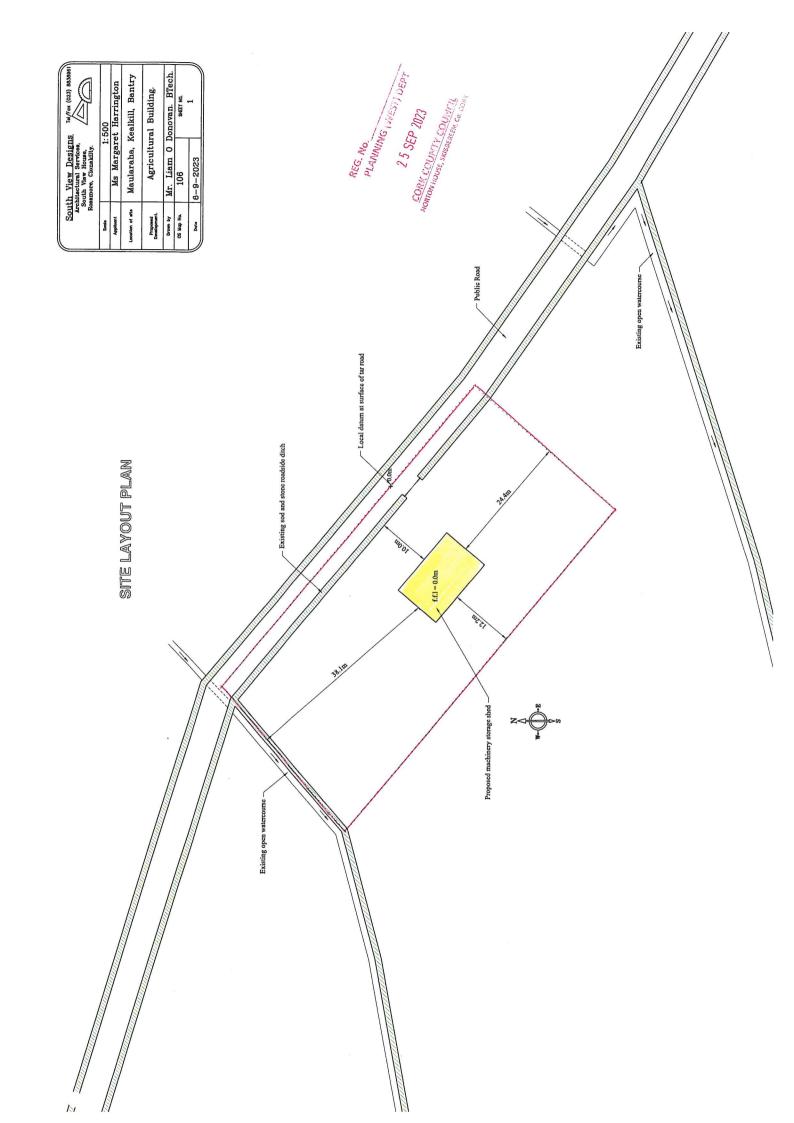

#### **Background**

An application has been submitted as to whether the above "development" constitutes "exempt development."

The site was inspected on the 2<sup>nd</sup> October 2023, the lands are flat down to good pasture with an open field drain to the north west and south east, see enclosed photographs in appendix. The submitted plans received on the 25<sup>th</sup> September 2023 indicates a proposed storage shed on these lands at Maularaha, Keakill in a remote rural area and there are no existing farm building(s) and /or dwellinghouses close to the site and/or within 100 metres of it.

The submitted plans indicates a proposed storage shed with a rectangular building footprint being some 127.40 square metres in size with a height of 5.30 metres with a shallow pitched roof. The building would be sited exactly 10.00 metres from the L-8773-0 road there are no other building(s) in proximity simply two farm gates opposite each other together with two stacked areas of silage bales. The full extent of the landholding is shown (edged blue on plans) at lands either side of the road and these extend to a distance of around 240 metres to the north east and approximately 560 metres to the south west.

**Planning History-** None. One of the nearest dwellinghouses around 200 metres to the north west was permitted in November 2006 to David Andrews and Olivia Ward under planning reference 06/1595. That dwellinghouse is <u>not</u> related to the subject lands edged blue. Another dwellinghouse around 195 metres to the south east is <u>not</u> related to the subject lands edged blue.