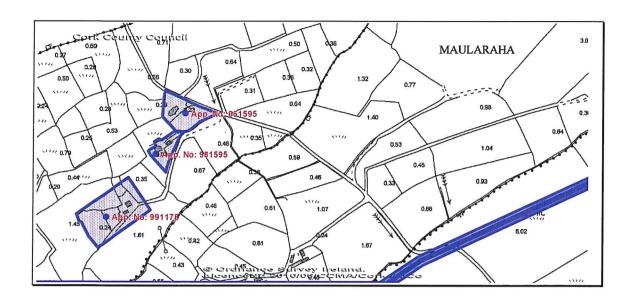

#### **Background**

An application has been submitted as to whether the above "development" constitutes "exempt development."

The site was inspected on the 2<sup>nd</sup> October 2023, the lands are flat down to good pasture with an open field drain to the north west and south east, see enclosed photographs in appendix. The submitted plans received on the 25<sup>th</sup> September 2023 indicates a proposed storage shed on these lands at Maularaha, Keakill in a remote rural area and there are no existing farm building(s) and /or dwellinghouses close to the site and/or within 100 metres of it.

The submitted plans indicates a proposed storage shed with a rectangular building footprint being some 127.40 square metres in size with a height of 5.30 metres with a shallow pitched roof. The building would be sited exactly 10.00 metres from the L-8773-0 road there are no other building(s) in proximity simply two farm gates opposite each other together with two stacked areas of silage bales. The full extent of the landholding is shown (edged blue on plans) at lands either side of the road and these extend to a distance of around 240 metres to the north east and approximately 560 metres to the south west.

**Planning History-** None. One of the nearest dwellinghouses around 200 metres to the north west was permitted in November 2006 to David Andrews and Olivia Ward under planning reference 06/1595. That dwellinghouse is <u>not</u> related to the subject lands edged blue. Another dwellinghouse around 195 metres to the south east is <u>not</u> related to the subject lands edged blue.

#### Assessment

In terms of the size of the proposed shed at 127.40 square metres this falls below the 300 square metres maximum allowance that can be erected under Class 9 subject to conditions. Those conditions include proximity to the L-8773-0 road which at 10.00 metres is the minimum distance required and this storage shed would meet that figure exactly. Under Condition 2 this includes a limitation on the size of buildings that can be erected in the same Class 9 (900 square metres) but in this regard there are no other known Class 9 buildings in situ that can be seen from the road and the aerial photographs also confirm no such other buildings. The application form also states no other farm buildings.