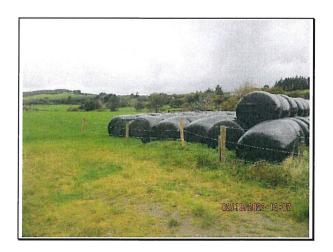

#### Response to Further Information

This application was deferred on the 9<sup>th</sup> October 2023 in order that evidence be submitted that bona fide farming activities were taking place on this land not least since there was no farm dwellinghouse and/or other farm building on the sizeable land holding at Maularaha, Keakill (edged blue). The planning report dated 4<sup>th</sup> October 2023 had however noted the numerous silage bales in situ on the 2<sup>nd</sup> October 2023 but equally was aware that machinery sheds for agricultural machinery have been sought elsewhere and where there was no obvious agricultural justification. The submission of such evidence is simply a prerequisite to safeguard the integrity of the planning system.

At the time of the site inspection on the 2<sup>nd</sup> October 2023 there were no livestock visible on the lands and there is no known farm dwelling associated with the subject lands (edged blue). It would be fair comment to suggest that the lands appear to have been recently fertilised are down to good pasture, and the evidence of the numerous silage bales are noted, see enclosed photographs in appendix The aerial photographs (2015-2018) whilst indicating sheep on neighbouring fields also show no obvious livestock on the subject lands although sheep were present on the subject lands in the aerial photographs of 2011/2012.