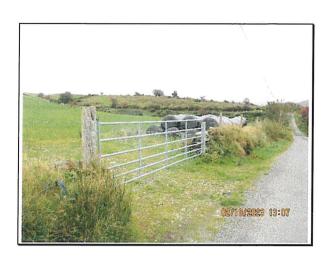

The submitted plans indicates a proposed storage shed with a rectangular building footprint being some 127.40 square metres in size with a height of 5.30 metres with a shallow pitched roof. The building would be sited exactly 10.00 metres from the L-8773-0 road there are no other building(s) in proximity simply two farm gates opposite each other together with two stacked areas of silage bales. The full extent of the landholding is shown (edged blue on plans) at lands either side of the road and these extend to a distance of around 240 metres to the north east and approximately 560 metres to the south west.

At the time of the site inspection on the 2<sup>nd</sup> October 2023 there were no livestock visible on the lands and there is no known farm dwelling associated with the subject lands (edged blue). It would be fair comment to suggest that the lands appear to have been recently fertilised are down to good pasture, and the evidence of the numerous silage bales are noted, see enclosed photographs in appendix The aerial photographs (2015-2018) whilst indicating sheep on neighbouring fields also show no obvious livestock on the subject lands although sheep were present on the subject lands in the aerial photographs of 2011/2012.