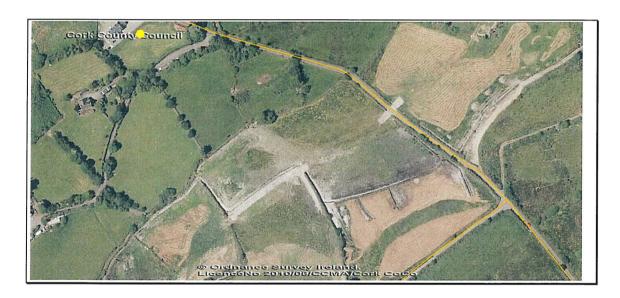

#### Assessment

In terms of the size of the proposed shed at 127.40 square metres this falls below the 300 square metres maximum allowance that can be erected under Class 9 subject to conditions. Those conditions include proximity to the L-8773-0 road which at 10.00 metres is the minimum distance required and this storage shed would meet that figure exactly. Under Condition 2 this includes a limitation on the size of buildings that can be erected in the same Class 9 (900 square metres) but in this regard there are no other known Class 9 buildings in situ that can be seen from the road and the aerial photographs also confirm no such other buildings. The application form also states no other farm buildings.

At the time of the site inspection on the 2<sup>nd</sup> October 2023 there were no livestock visible on the lands and there is no known farm dwelling associated with the subject lands (edged blue). It would be fair comment to suggest that the lands appear to have been recently fertilised are down to good pasture, and the evidence of the numerous silage bales are noted, see enclosed photographs in appendix The aerial photographs (2015-2018) whilst indicating sheep on neighbouring fields also show no obvious livestock on the subject lands although sheep were present on the subject lands in the aerial photographs of 2011/2012.