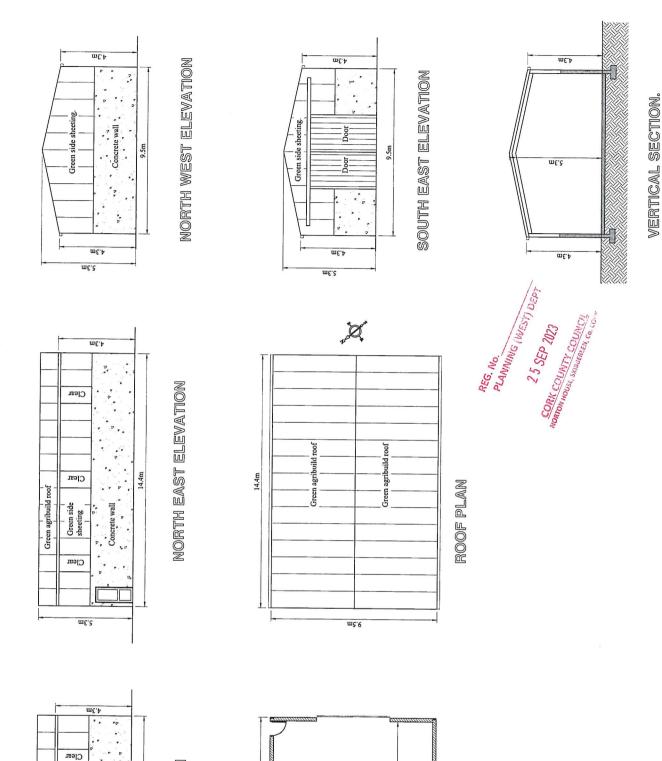

The submitted plans indicates a proposed storage shed with a rectangular building footprint being some 127.40 square metres in size with a height of 5.30 metres with a shallow pitched roof. The building would be sited exactly 10.00 metres from the L-8773-0 road there are no other building(s) in proximity simply two farm gates opposite each other together with two stacked areas of silage bales. The full extent of the landholding is shown (edged blue on plans) at lands either side of the road and these extend to a distance of around 240 metres to the north east and approximately 560 metres to the south west.

#### Class 9

- It is used for agricultural purposes.
- Does not exceed 300 square metres.
- The gross floor area does not exceed 900 square metres if within 100 metres of other such structures.
- Shall not be situated within 10 metres of the road or effluent stored.
- Does not exceed 8 metres in height if within 100 metres of the road
- Is not within 100 metres of another dwelling, school etc unless otherwise agreed in writing.
- Shall be shall not be unpainted metal sheeting.