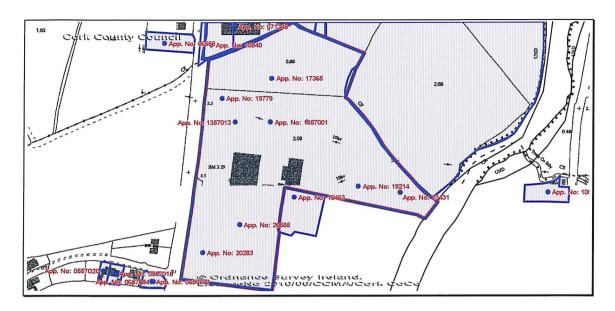

#### **Planning History**

23/431 – This is a current application for retention of change of use of existing bonded warehouse to a plant and machinery building from that granted under 17/365, retention of increase in height of building and changes to fenestration of plant and machinery building and retention of as constructed electrical switch room and associated site works at the subject site. A detailed request for Further Information issued on 25/09/2023.

**20/585** – Permission sought to increase the height of the roof and fenestration changes to part of the Distillery Building to accommodate equipment along with all associated site works granted under 19/779. The application was deemed to be withdrawn when the 3rd CFI request was not responded to within the statutory period.

**19/779** – Permission granted for the <u>retention</u> of the following as built structures:

- 1. Tank Farm No. 3 and associated concrete bund with an area of 627m2.
- 2. Tank Farm No. 4 and associated concrete bund with an area of 67m2.
- 3. Tank Farm No. 5 and associated concrete bund with an area of 557m2.
- 4. Tank Farm No. 6 with an area of 117m2.
- 5. Retention of Building Extension with a floor area of 126sqm (this is the building which houses the hammer mill),
- 6. Discouraging Building with a floor area of 565.1m2 in-lieu of a Discouraging Building with a floor area of 430m2 that was granted under Planning Application Ref. 17/00365.
- 7. Grain Intake Building with a floor area of 72m2 in-lieu of a Grain Intake Building with a floor area of 42m2 that was granted under Planning Application Ref. 17/00365,
- 8. Grain Outtake Building with a floor area of 22m2,

17/365 – Permission granted for retention of the following as built structures: (i) detached bonded warehouse no. 1 with a floor area of 278m2, (ii) spirit tank farm and associated concrete bund, (iii) tank farm no. 2 and associated concrete bund/yard slab, (iv) 2.4m high security fencing along part of the eastern side of the site and Permission for the following: (a) 4 no. detached bonded warehouse buildings with a floor area of 999m2 each, (b) detached discouraging building with a floor area of 430m2, (c) detached distillery/visitors centre building with a floor area of 1,350m2 (1,270m2 at ground floor level and 80m2 at first floor level), (d) detached grain intake building with a floor area of 42m2, (e) construction of 2 no. additional entrances off the Marsh Road with security gates and fencing, (f) erection of new 2.4m high security fencing to the northern boundary, remaining eastern boundary, part of the car park boundary and from the new south western entrance to existing Fastnet Industrial estate building, (g) installation of grain silos with silo heights varying from 6m to 10m, (h) new car parking, (l) demolition of existing glass lined storage tank, along with all associated site works.

**13/57013** – Permission granted to Eoghan O'Callaghan on 03/09/13 to erect road and site security fencing at the company premises on the subject site.

91/18 - No record available.

See attached sheet with summary of relevant cases and extract from register map(s).