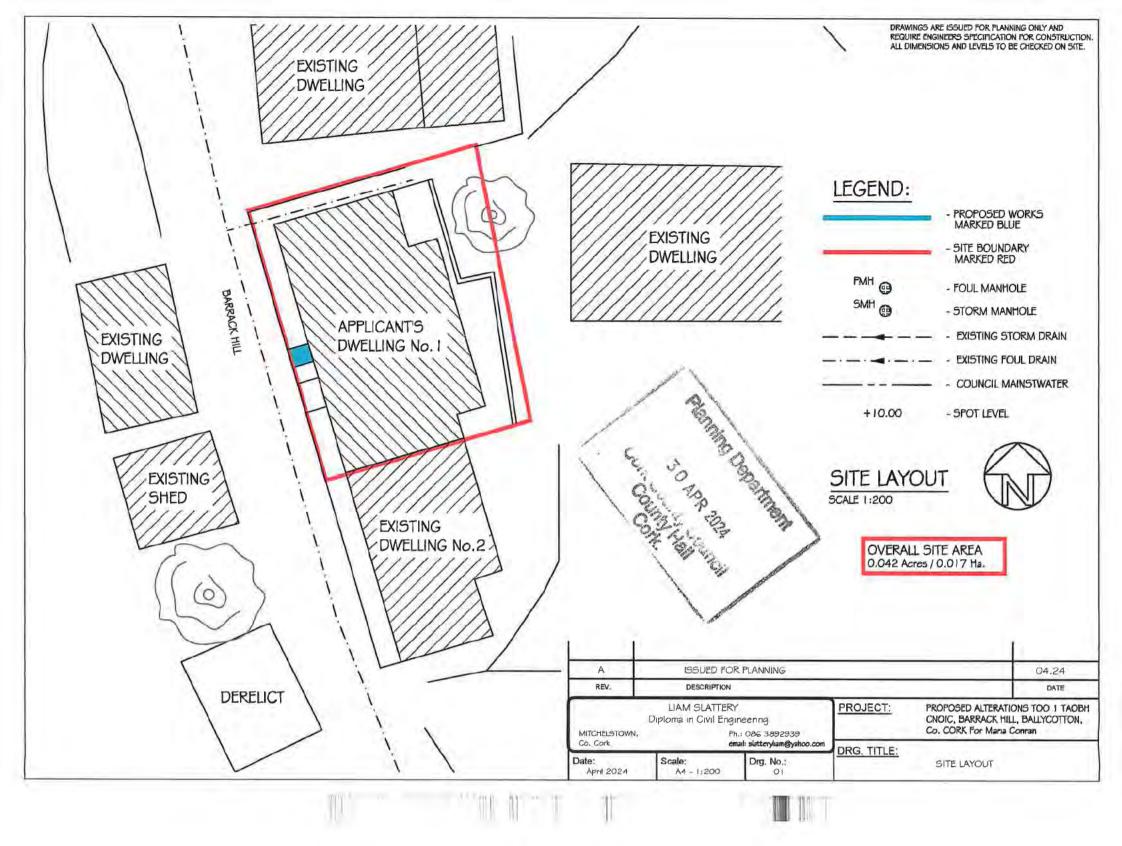

#### Assessment

The works may be scheduled as follows:

- Insertion of a window unit at first floor level measuring 1590mm high and 800mm wide on the northern elevation of the existing dwelling.
- Construction of steps and a railing at the front door of the dwelling.

#### Construction of steps to the front door of the dwelling

Class 5, of Part 1, Schedule 2 of the Regs, which pertains to the construction, erection or alteration or a railing within or bounding the curtilage of a house. This is regarded as exempted development for the purposes of this Act, however, is subject to a number of caveats, including that the height of any such structure shall not exceed 1.2 metres at the front of the house. The height of the proposed steps according to the drawings is 0.69m.

Class 13, of part 1, Schedule 2 of the Regs, which pertains to the repair or improvement of any private street, road or way being works carried out on the land within the boundary of the street, road or way and the construction of any private footpath or paving. The caveat in this instance is that the width of any such private footpath or paving shall not exceed 3 metres. The width of the proposed steps according to the submitted drawings is 1.14m.