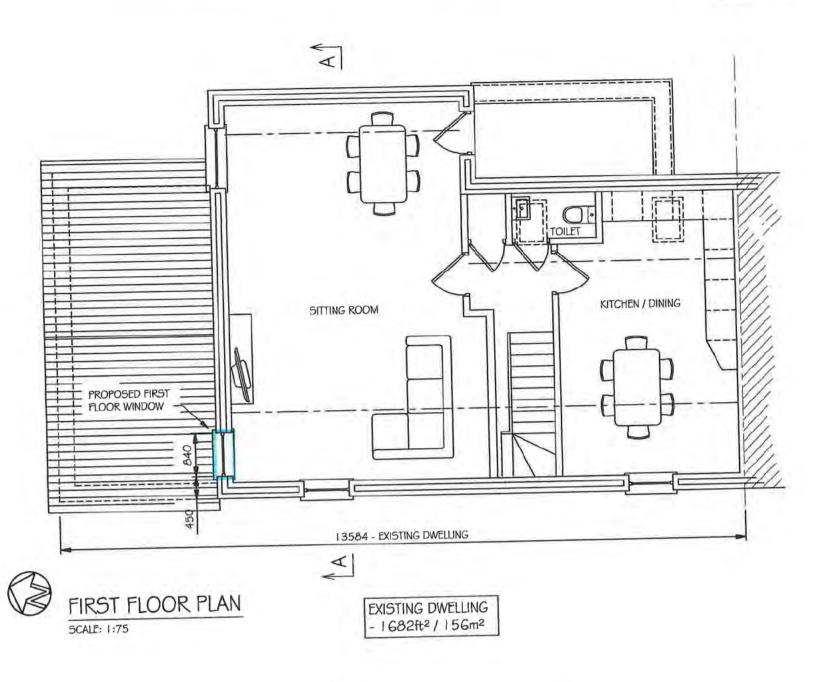

#### **Site Context**

The subject site has a stated area of 0.017ha and is located at 1 Taobh Cnoic, Barrack Hill, within the development boundary of Ballycotton. The site comprises an existing part single storey, part storey and a half, semi-detached dwelling with a gross floor area of 156 sq.m.

#### Assessment

The works may be scheduled as follows:

- Insertion of a window unit at first floor level measuring 1590mm high and 800mm wide on the northern elevation of the existing dwelling.
- Construction of steps and a railing at the front door of the dwelling.

#### **Cosmetic Alterations**

With respect to the proposed cosmetic alteration to the dwelling, namely the proposed new window at first floor level on the side/northern elevation is considered "exempt development "as per S4(1)(h) of the Act as these changes would not materially affect the external appearance of the structure so as to render the appearance inconstant with the character of the structure or of neighbouring structures.