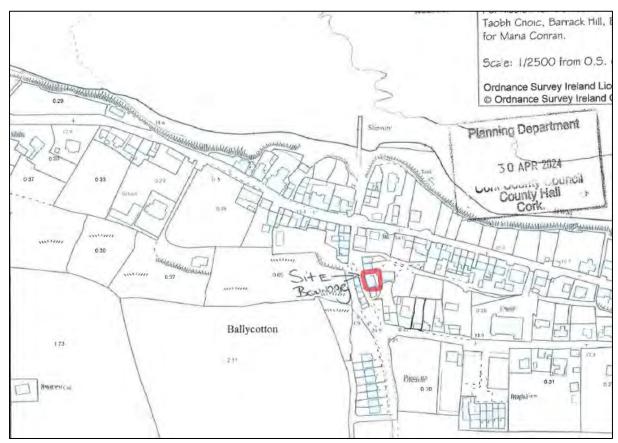

#### **Site Context**

The subject site has a stated area of 0.017ha and is located at 1 Taobh Cnoic, Barrack Hill, within the development boundary of Ballycotton. The site comprises an existing part single storey, part storey and a half, semi-detached dwelling with a gross floor area of 156 sq.m.

Figure 1: Site Location at 1 Taobh Cnoic, Barrack Hill, Ballycotton. Source: Submitted Site Location Map.