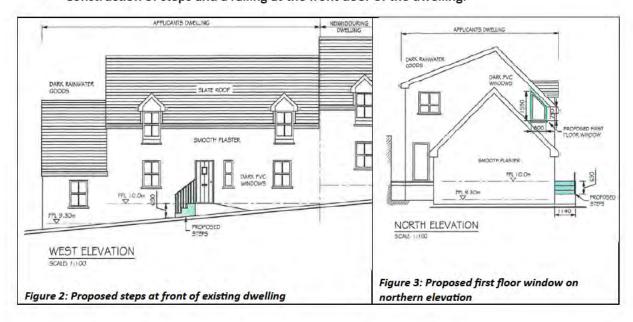

#### Assessment

The works may be scheduled as follows:

- Insertion of a window unit at first floor level measuring 1590mm high and 800mm wide on the northern elevation of the existing dwelling.
- Construction of steps and a railing at the front door of the dwelling.

#### Construction of steps to the front door of the dwelling

Class 5, of Part 1, Schedule 2 of the Regs, which pertains to the construction, erection or alteration or a railing within or bounding the curtilage of a house. This is regarded as exempted development for the purposes of this Act, however, is subject to a number of caveats, including that the height of any such structure shall not exceed 1.2 metres at the front of the house. The height of the proposed steps according to the drawings is 0.69m.

Class 13, of part 1, Schedule 2 of the Regs, which pertains to the repair or improvement of any private street, road or way being works carried out on the land within the boundary of the street, road or way and the construction of any private footpath or paving. The caveat in this instance is that the width of any such private footpath or paving shall not exceed 3 metres. The width of the proposed steps according to the submitted drawings is 1.14m.

#### **Cosmetic Alterations**

With respect to the proposed cosmetic alteration to the dwelling, namely the proposed new window at first floor level on the side/northern elevation is considered "exempt development "as per S4(1)(h) of the Act as these changes would not materially affect the external appearance of the structure so as to render the appearance inconstant with the character of the structure or of neighbouring structures.