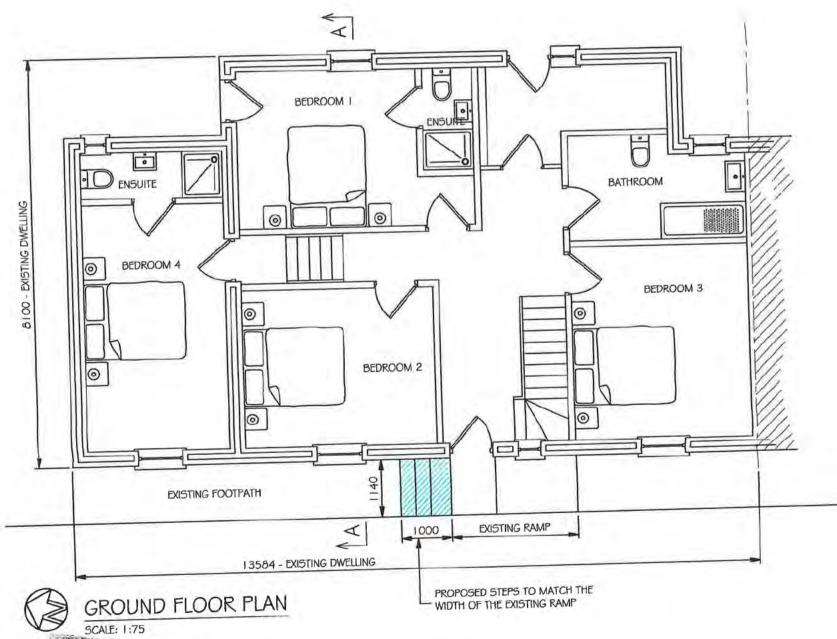

#### Construction of steps to the front door of the dwelling

Class 5, of Part 1, Schedule 2 of the Regs, which pertains to the construction, erection or alteration or a railing within or bounding the curtilage of a house. This is regarded as exempted development for the purposes of this Act, however, is subject to a number of caveats, including that the height of any such structure shall not exceed 1.2 metres at the front of the house. The height of the proposed steps according to the drawings is 0.69m.

Class 13, of part 1, Schedule 2 of the Regs, which pertains to the repair or improvement of any private street, road or way being works carried out on the land within the boundary of the street, road or way and the construction of any private footpath or paving. The caveat in this instance is that the width of any such private footpath or paving shall not exceed 3 metres. The width of the proposed steps according to the submitted drawings is 1.14m.

Upon review of the conditions and limitations set out under Column 2, pertaining to Class 5 and Class 13 of the exempted development provisions, it is considered that none of these are applicable to the proposed development. The proposed front steps and the railing is exempted development. The Area Engineer also confirmed via email correspondence on 07/05/2024 that there are no concerns regarding the proposed development, from a roads point of view.