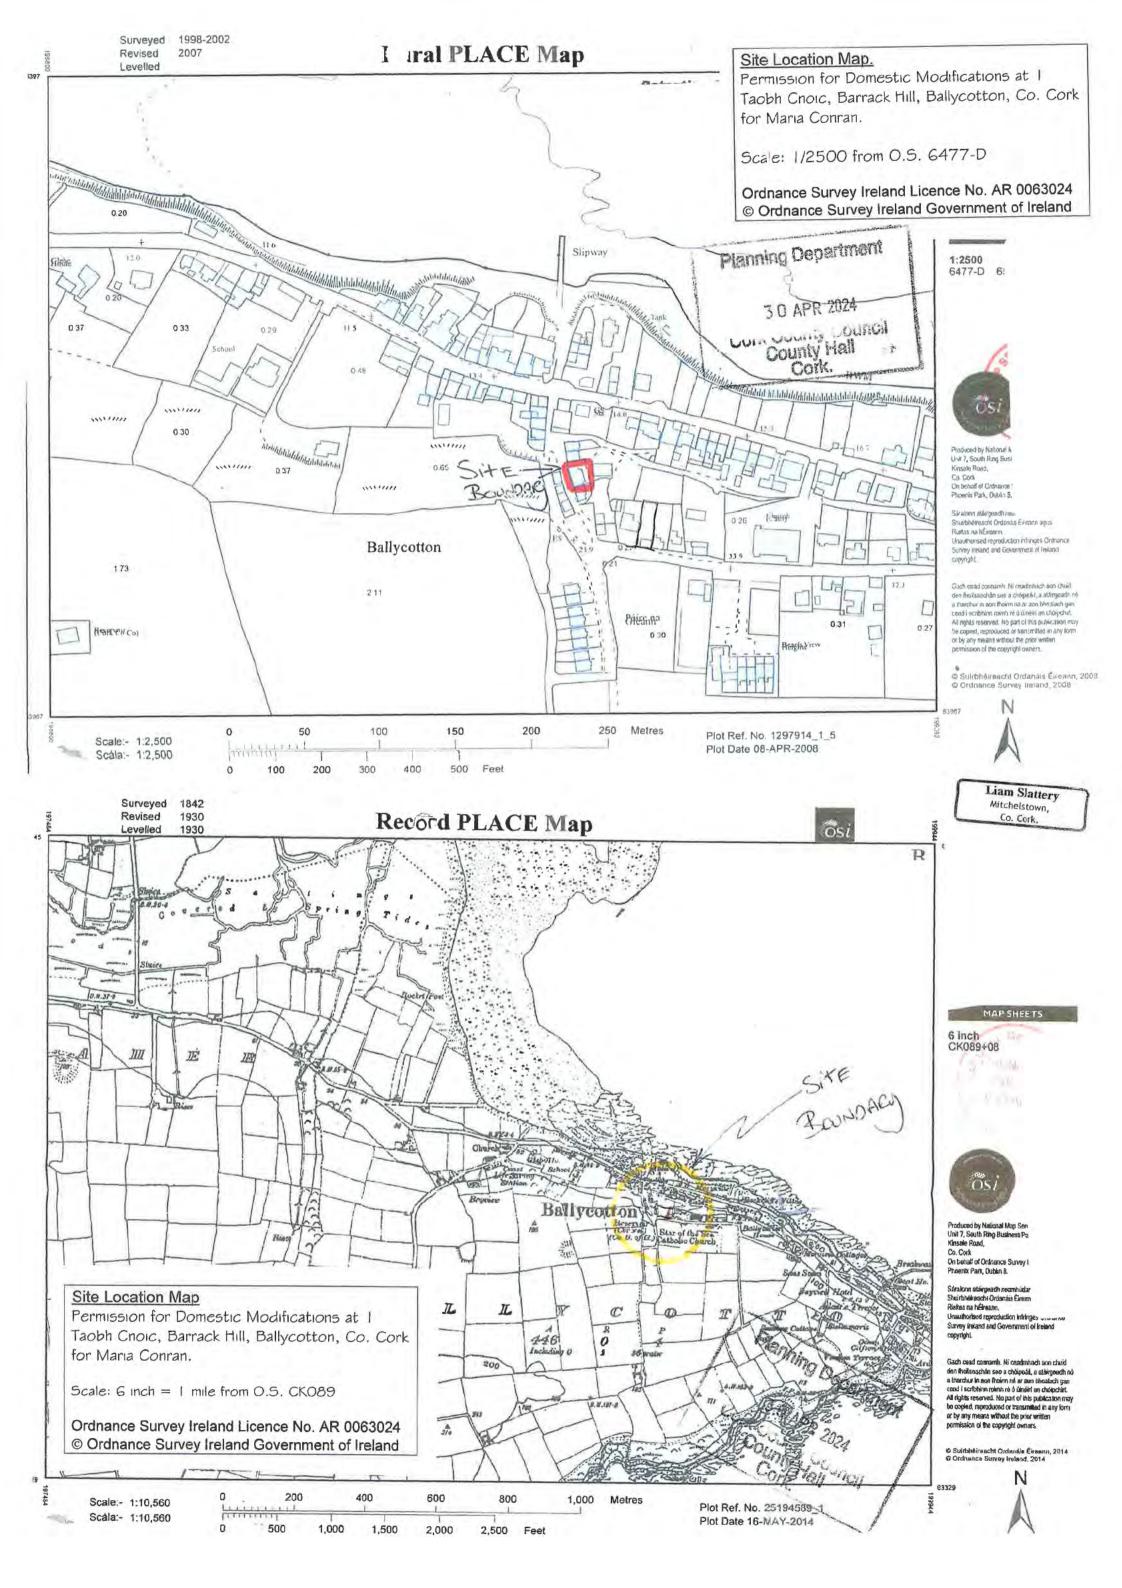

#### **Site Context**

The subject site has a stated area of 0.017ha and is located at 1 Taobh Cnoic, Barrack Hill, within the development boundary of Ballycotton. The site comprises an existing part single storey, part storey and a half, semi-detached dwelling with a gross floor area of 156 sq.m.

Figure 1: Site Location at 1 Taobh Cnoic, Barrack Hill, Ballycotton. Source: Submitted Site Location Map.