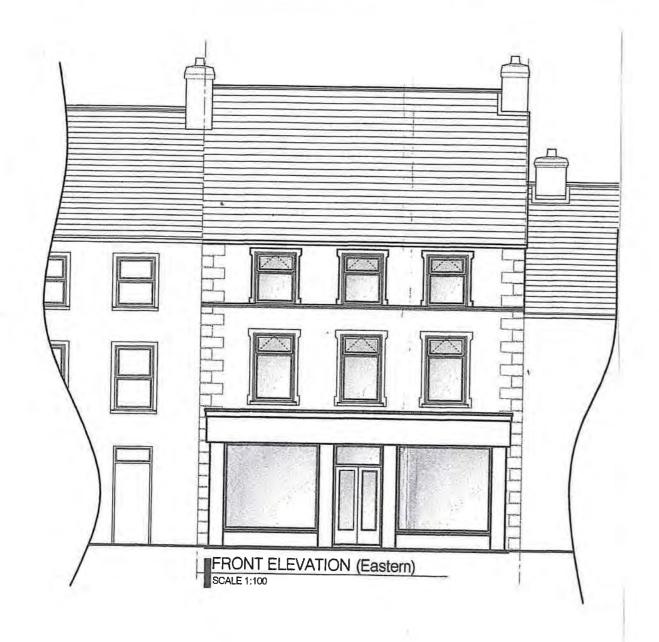

### SITE LOCATION

The subject site comprises a three-storey property namely Mitchell House which fronts onto Main Street and the R-581-58. There are a mix of residential and commercial properties along both sides of this street. The site is within the development boundary of Doneraile and is partly situated within Doneraile Court Architectural Conservation Area. The applicant notes that no structural changes are proposed to facilitate the change of use.

### SUBJECT DEVELOPMENT

The subject development relates to the change of use of the ground floor of a property in Doneraile village from retail use to residential accommodation. The entire property will be used as a single residential unit and not sub-divided into individual apartments. The property was vacant from February 2013 - April 2015. The upper floors have always been in residential use with the ground floor in retail use with ancillary storage areas at the rear. No structural changes or external changes are proposed.

The subject COU relates to internal changes only and as such will not affect the external appearance of the building / have a negative impact on the ACA. The entire property is proposed as a single residential unit and not as apartments and the following floor areas and storage areas within each floor level have been specified by the applicant: