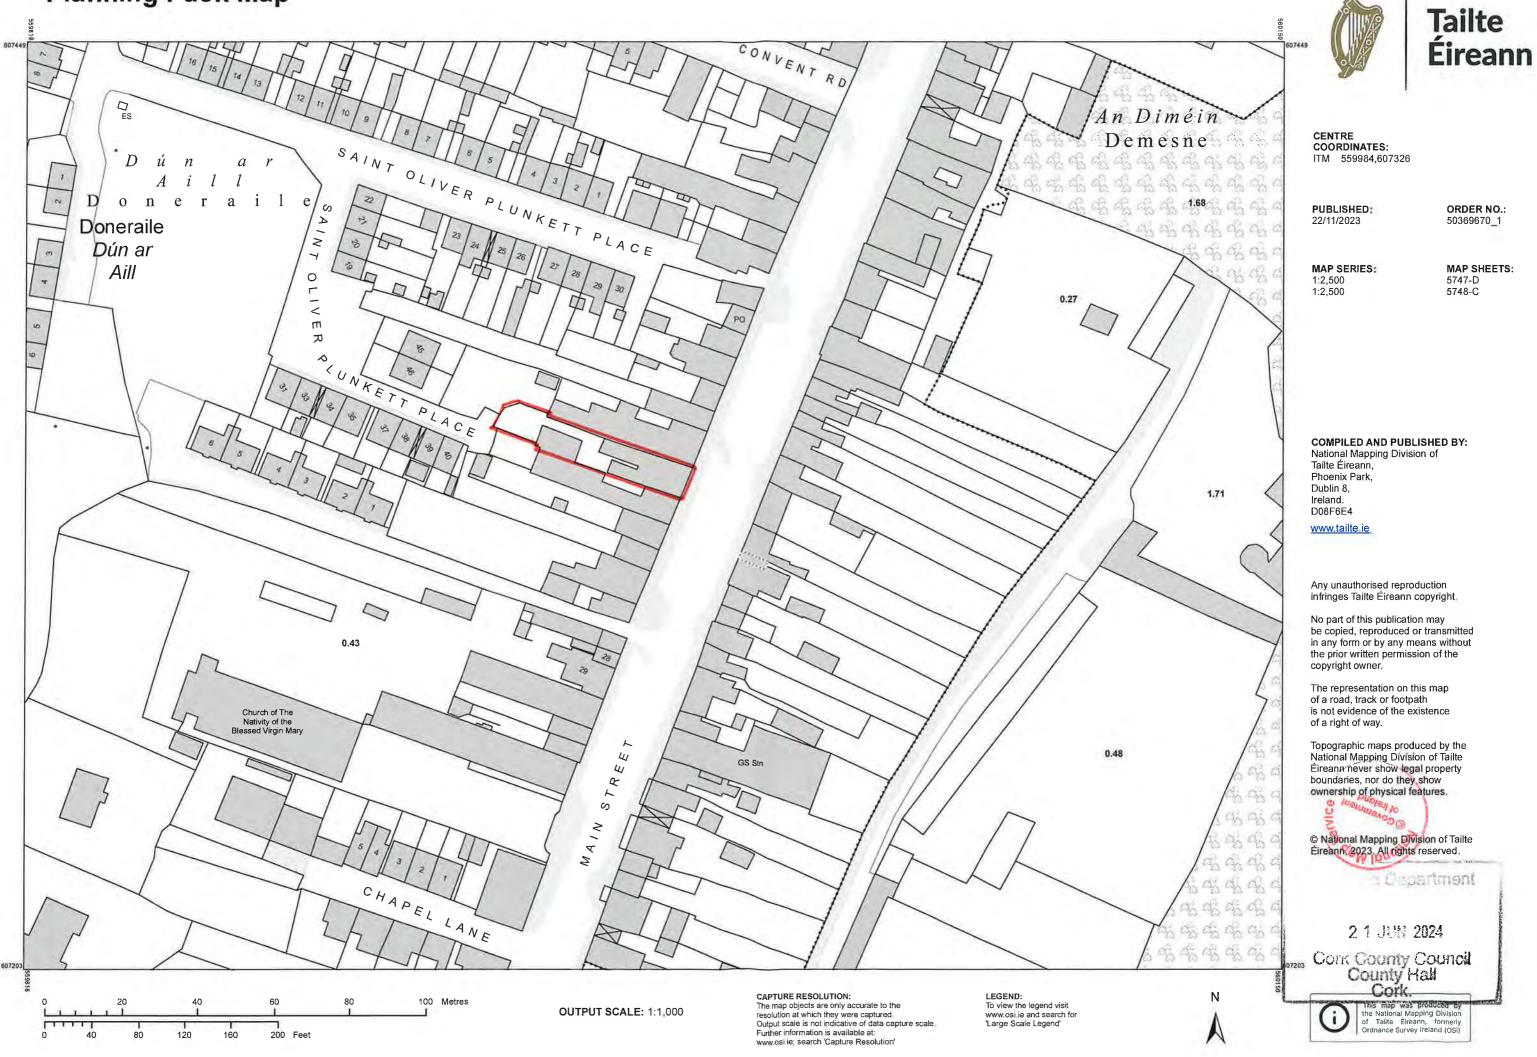

### SITE LOCATION

The subject site comprises a three-storey property namely Mitchell House which fronts onto Main Street and the R-581-58. There are a mix of residential and commercial properties along both sides of this street. The site is within the development boundary of Doneraile and is partly situated within Doneraile Court Architectural Conservation Area. The applicant notes that no structural changes are proposed to facilitate the change of use.

Figure 1: Site Location within Doneraile village. Source: Site Location Map, as submitted.