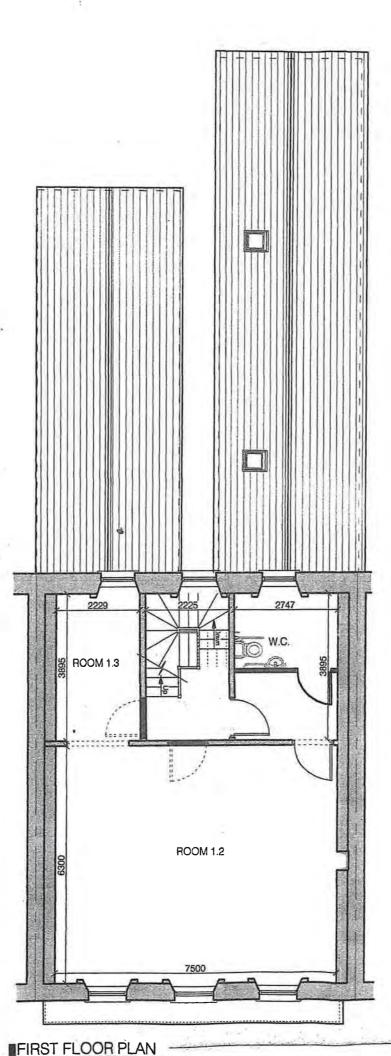

### SUBJECT DEVELOPMENT

The subject development relates to the change of use of the ground floor of a property in Doneraile village from retail use to residential accommodation. The entire property will be used as a single residential unit and not sub-divided into individual apartments. The property was vacant from February 2013 - April 2015. The upper floors have always been in residential use with the ground floor in retail use with ancillary storage areas at the rear. No structural changes or external changes are proposed.

a. Ground floor: Total Area, 138.5m2, Storage Area 25m2.

b. First Floor: Total Area, 77.25m2, Storage Area, 9m2
c. Second Floor: Total Area, 77.25m2, Storage Area, 1.5m2

It can thus be concluded that the proposal complies with all minimum requirements in relation to overall floor areas, storage space requirement. It is also stated that all habitable rooms within the property have adequate natural light and ventilation. This is also apparent from the accompanying floor plans and elevations and as such the proposal is considered to be in compliance with the "Sustainable Urban Housing: Design Standards for New Apartments - Guidelines for Planning Authorities".