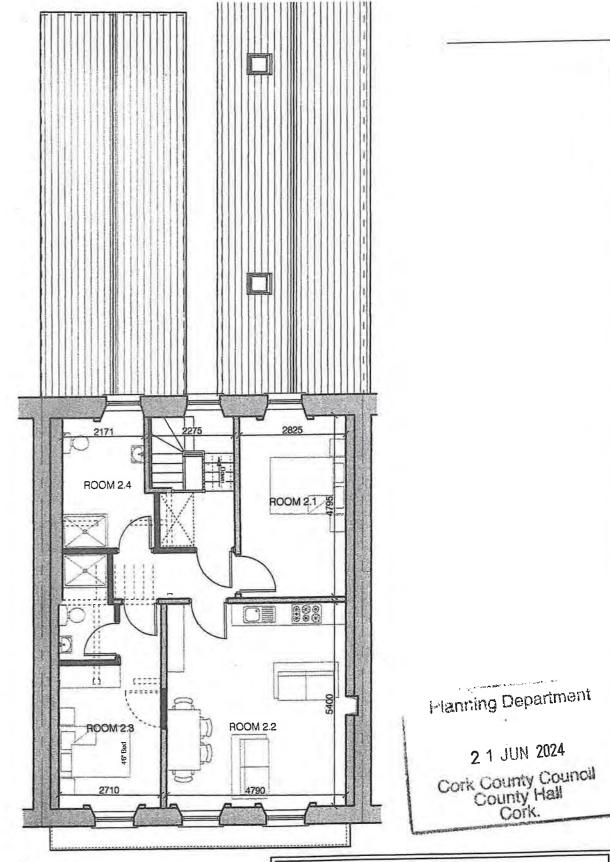

### SUBJECT DEVELOPMENT

The subject development relates to the change of use of the ground floor of a property in Doneraile village from retail use to residential accommodation. The entire property will be used as a single residential unit and not sub-divided into individual apartments. The property was vacant from February 2013 - April 2015. The upper floors have always been in residential use with the ground floor in retail use with ancillary storage areas at the rear. No structural changes or external changes are proposed.

a. Ground floor: Total Area, 138.5m2, Storage Area 25m2.

b. First Floor: Total Area, 77.25m2, Storage Area, 9m2
c. Second Floor: Total Area, 77.25m2, Storage Area, 1.5m2

It can thus be concluded that the proposal complies with all minimum requirements in relation to overall floor areas, storage space requirement. It is also stated that all habitable rooms within the property have adequate natural light and ventilation. This is also apparent from the accompanying floor plans and elevations and as such the proposal is considered to be in compliance with the "Sustainable Urban Housing: Design Standards for New Apartments - Guidelines for Planning Authorities".