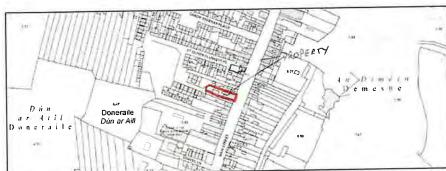

### SITE LOCATION

The subject site comprises a three-storey property namely Mitchell House which fronts onto Main Street and the R-581-58. There are a mix of residential and commercial properties along both sides of this street. The site is within the development boundary of Doneraile and is partly situated within Doneraile Court Architectural Conservation Area. The applicant notes that no structural changes are proposed to facilitate the change of use.

Figure 1: Site Location within Doneraile village. Source: Site Location Map, as submitted.