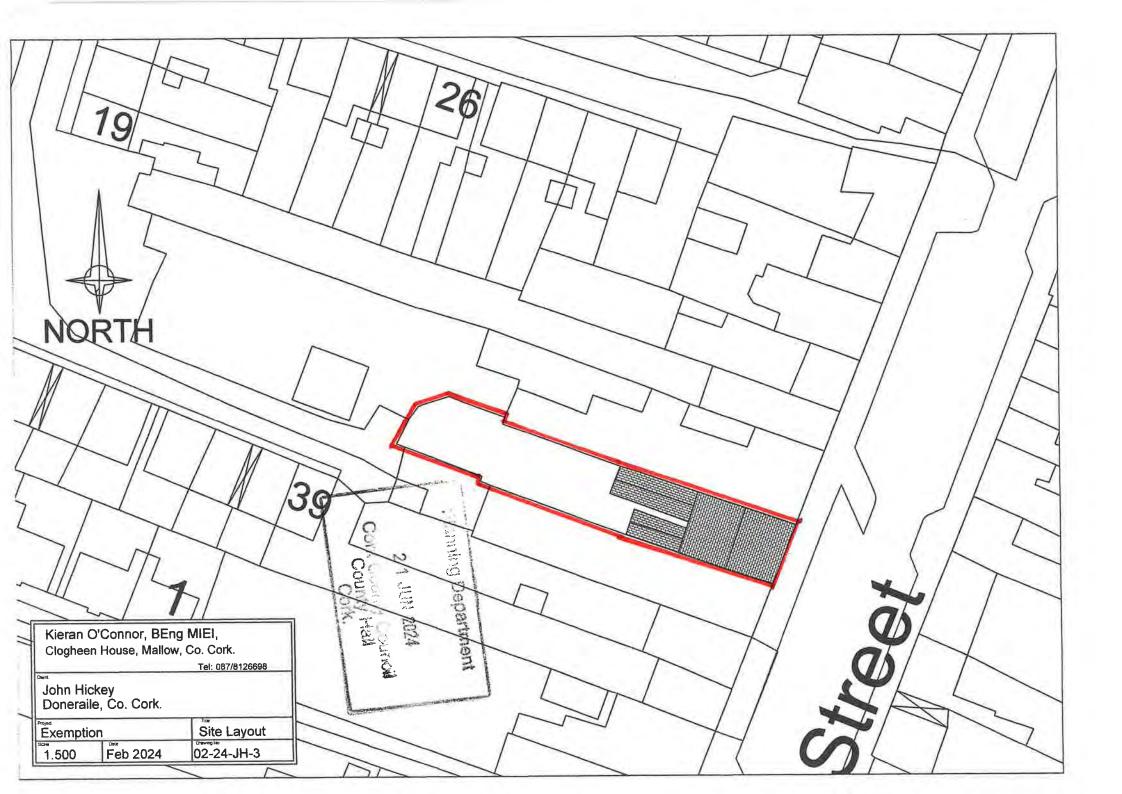

### SITE LOCATION

The subject site comprises a three-storey property namely Mitchell House which fronts onto Main Street and the R-581-58. There are a mix of residential and commercial properties along both sides of this street. The site is within the development boundary of Doneraile and is partly situated within Doneraile Court Architectural Conservation Area. The applicant notes that no structural changes are proposed to facilitate the change of use.

Figure 1: Site Location within Doneraile village. Source: Site Location Map, as submitted.