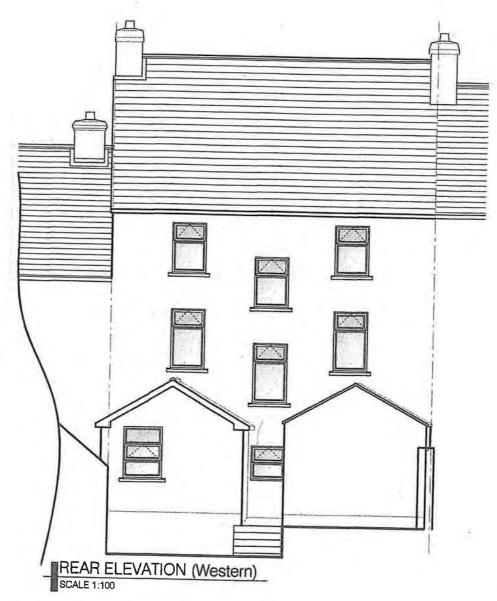

### SITE LOCATION

The subject site comprises a three-storey property namely Mitchell House which fronts onto Main Street and the R-581-58. There are a mix of residential and commercial properties along both sides of this street. The site is within the development boundary of Doneraile and is partly situated within Doneraile Court Architectural Conservation Area. The applicant notes that no structural changes are proposed to facilitate the change of use.

### SUBJECT DEVELOPMENT

The subject development relates to the change of use of the ground floor of a property in Doneraile village from retail use to residential accommodation. The entire property will be used as a single residential unit and not sub-divided into individual apartments. The property was vacant from February 2013 - April 2015. The upper floors have always been in residential use with the ground floor in retail use with ancillary storage areas at the rear. No structural changes or external changes are proposed.

The subject COU relates to internal changes only and as such will not affect the external appearance of the building / have a negative impact on the ACA. The entire property is proposed as a single residential unit and not as apartments and the following floor areas and storage areas within each floor level have been specified by the applicant: