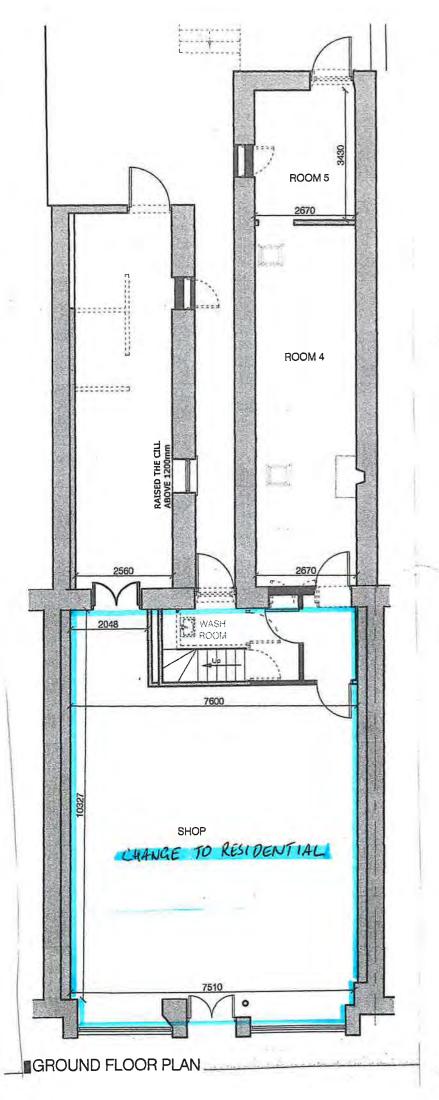

### SUBJECT DEVELOPMENT

The subject development relates to the change of use of the ground floor of a property in Doneraile village from retail use to residential accommodation. The entire property will be used as a single residential unit and not sub-divided into individual apartments. The property was vacant from February 2013 - April 2015. The upper floors have always been in residential use with the ground floor in retail use with ancillary storage areas at the rear. No structural changes or external changes are proposed.

a. Ground floor: Total Area, 138.5m2, Storage Area 25m2.

b. First Floor: Total Area, 77.25m2, Storage Area, 9m2
c. Second Floor: Total Area, 77.25m2, Storage Area, 1.5m2

It can thus be concluded that the proposal complies with all minimum requirements in relation to overall floor areas, storage space requirement. It is also stated that all habitable rooms within the property have adequate natural light and ventilation. This is also apparent from the accompanying floor plans and elevations and as such the proposal is considered to be in compliance with the "Sustainable Urban Housing: Design Standards for New Apartments - Guidelines for Planning Authorities".