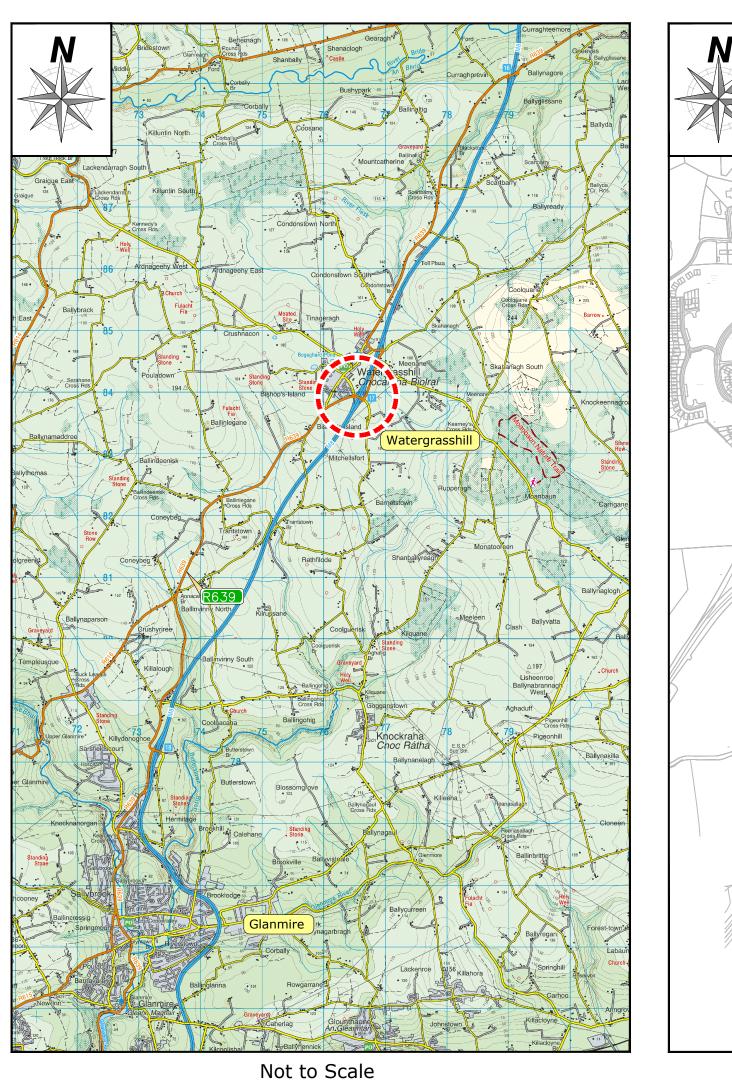

## Proposed M8 J17 Roundabout Footpath Works / Relocate Pedestrian Crossing at L-90800-0, Watergrasshill, Co Cork