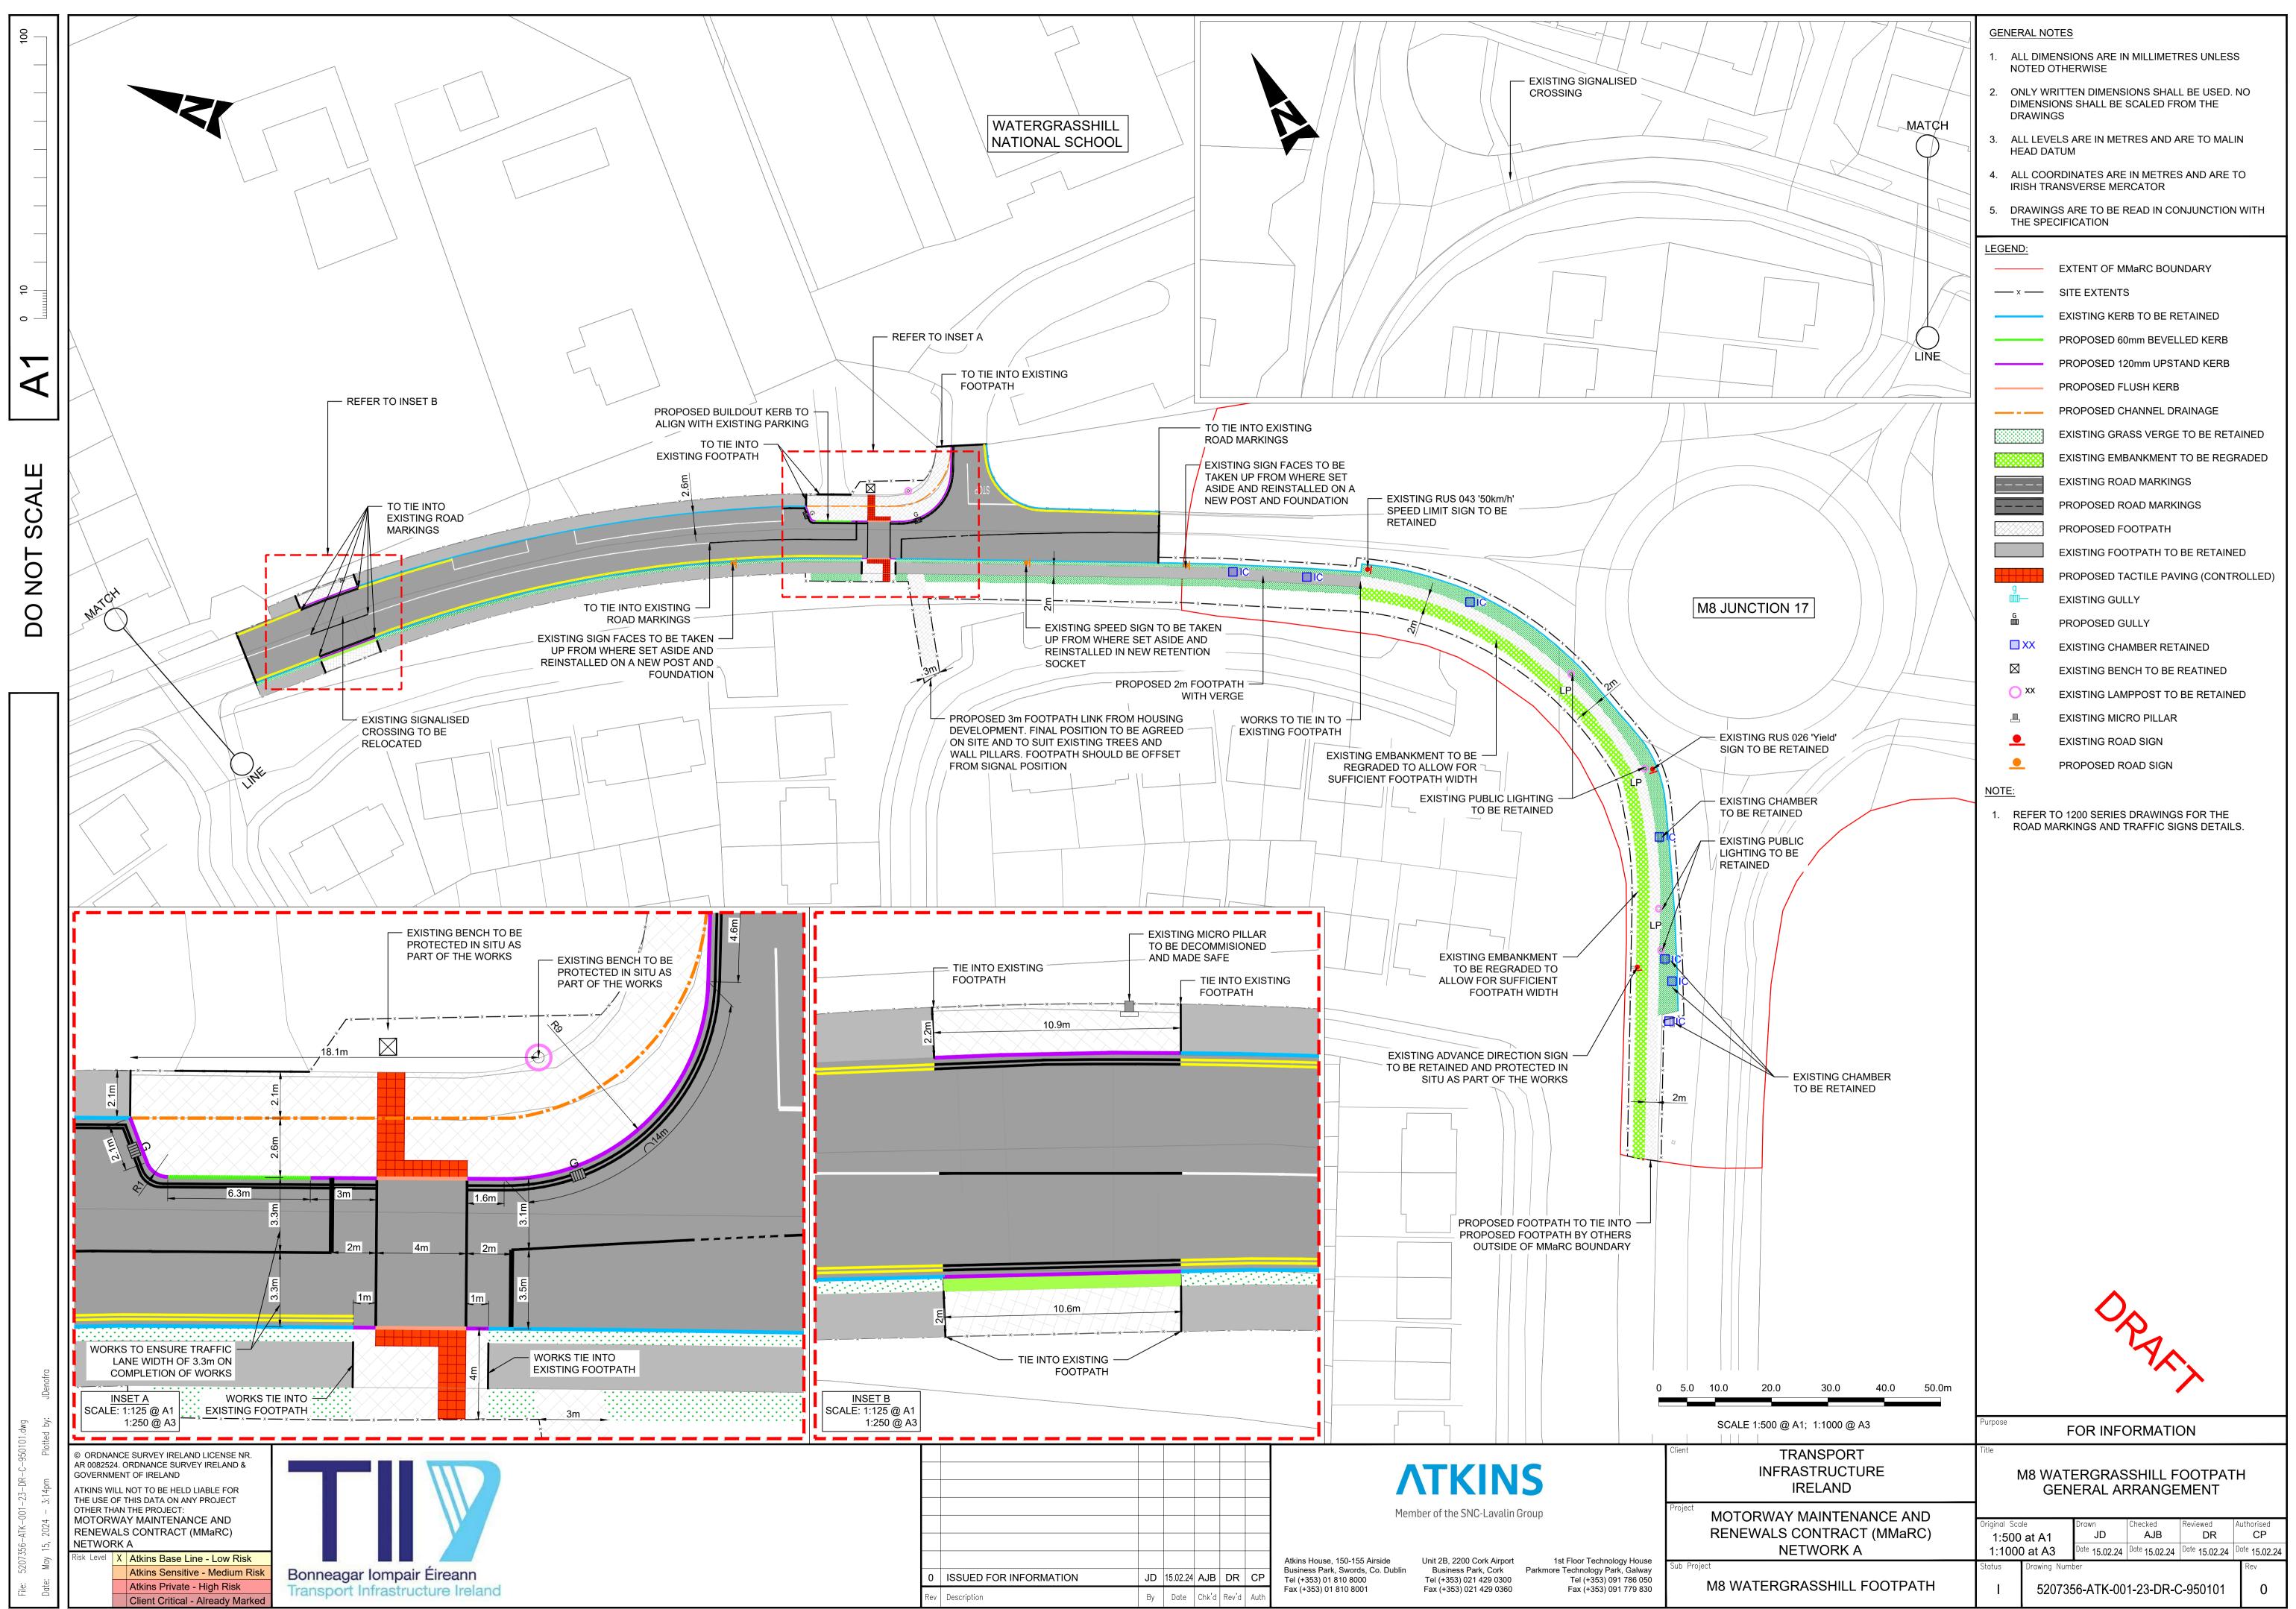

## **Drawing Schedule**

| Drawing No.                     | Drawing Title                         | Rev. | Scale  | Size |
|---------------------------------|---------------------------------------|------|--------|------|
| R639-LM-01_D1                   | Location Map                          | D1   | NTS    | А3   |
| 5207356-ATK-001-23-SK-C-9501904 | Proposed Layout                       | 0    | 1:1000 | A1   |
| 5207356-ATK-001-23-DR-C-950101  | M8 WGH Footpath - General Arrangement | 0    | 1:500  | A1   |