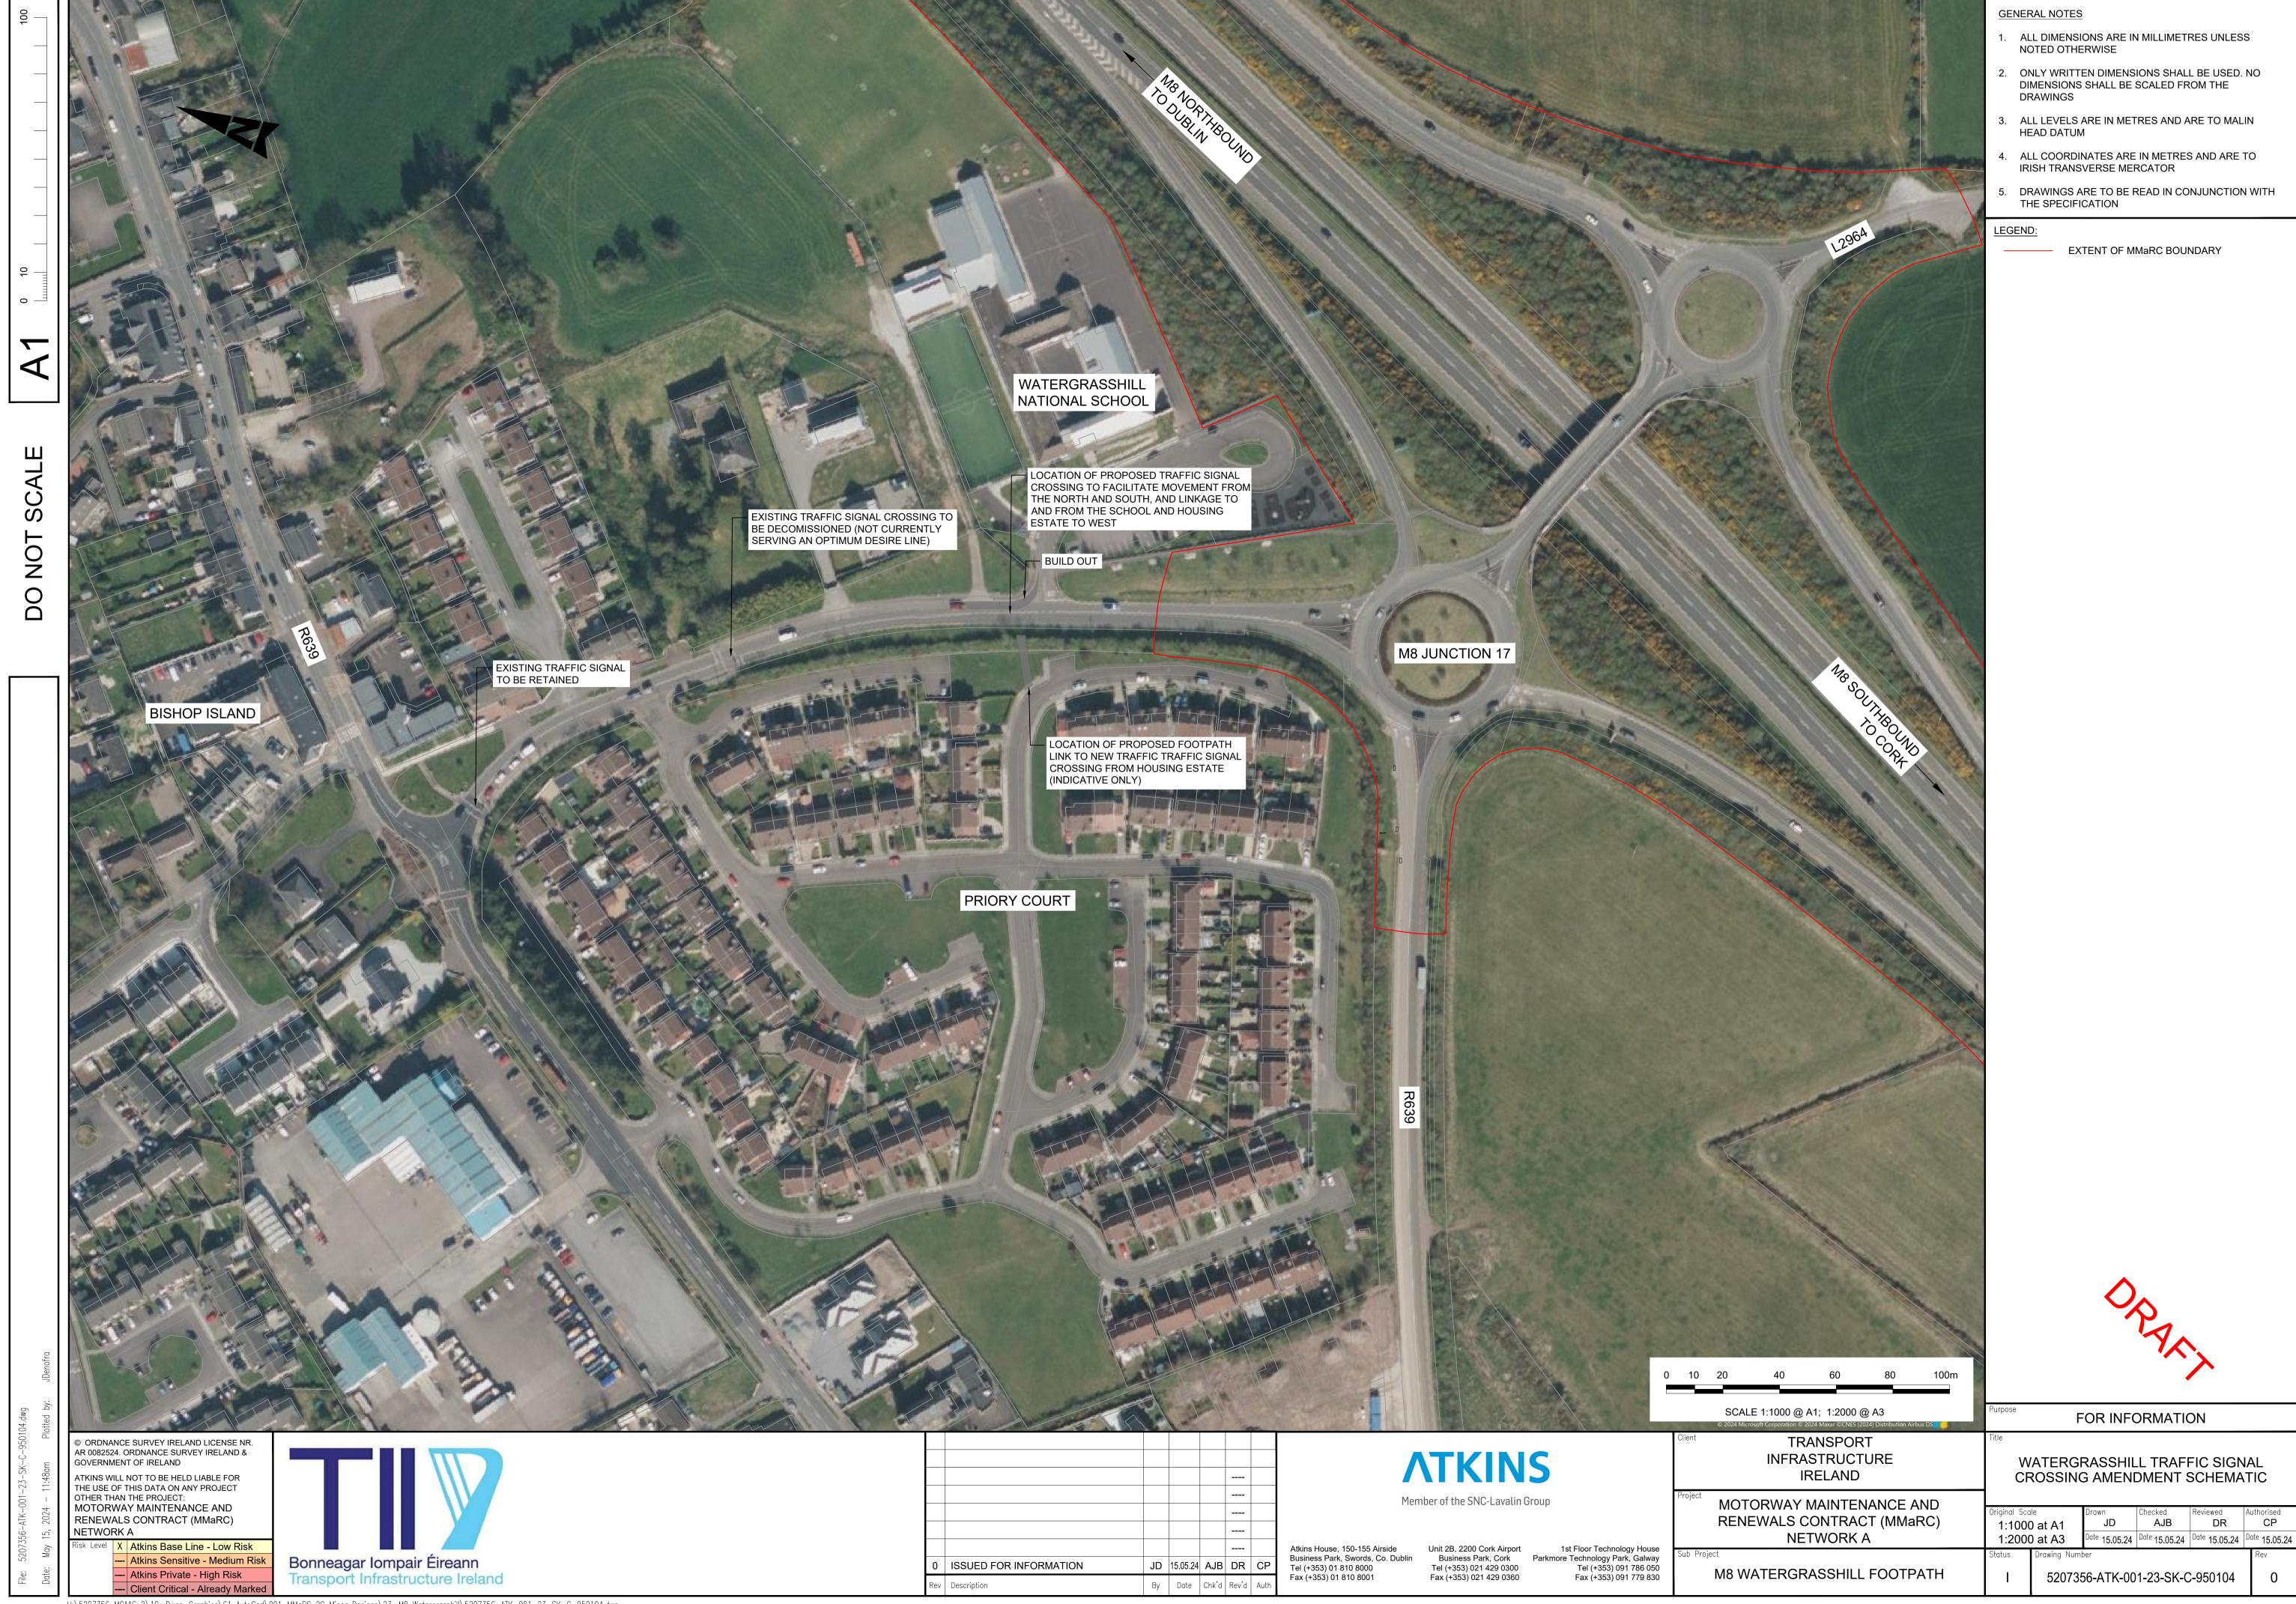

## **Drawing Schedule**

| Drawing No.                     | Drawing Title                         | Rev. | Scale  | Size |
|---------------------------------|---------------------------------------|------|--------|------|
| R639-LM-01_D1                   | Location Map                          | D1   | NTS    | А3   |
| 5207356-ATK-001-23-SK-C-9501904 | Proposed Layout                       | 0    | 1:1000 | A1   |
| 5207356-ATK-001-23-DR-C-950101  | M8 WGH Footpath - General Arrangement | 0    | 1:500  | A1   |