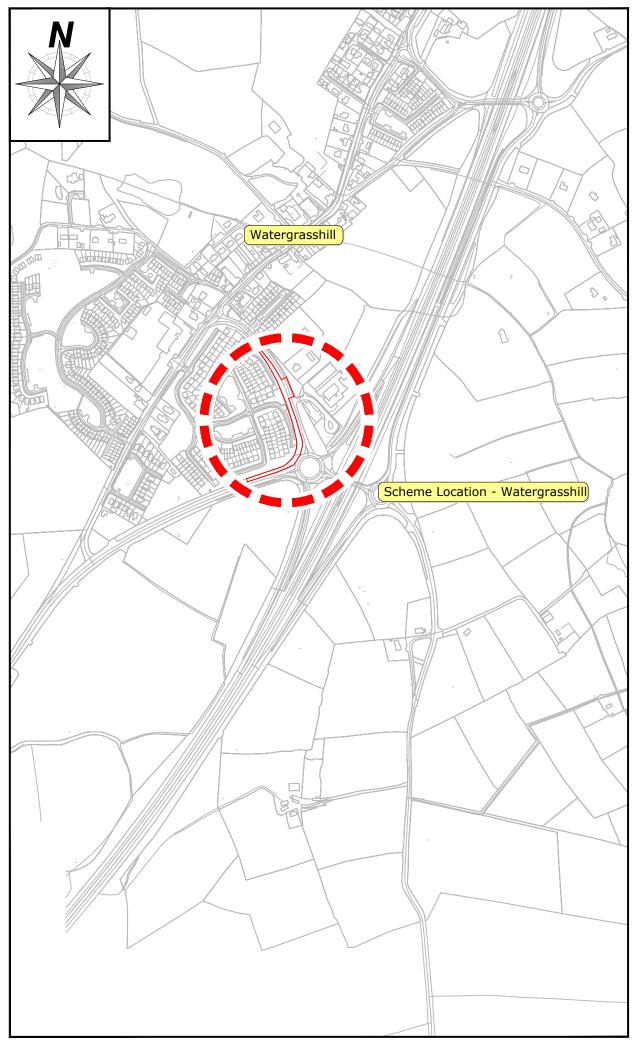

## Proposed M8 J17 Roundabout Footpath Works / Relocate Pedestrian Crossing at L-90800-0, Watergrasshill, Co Cork