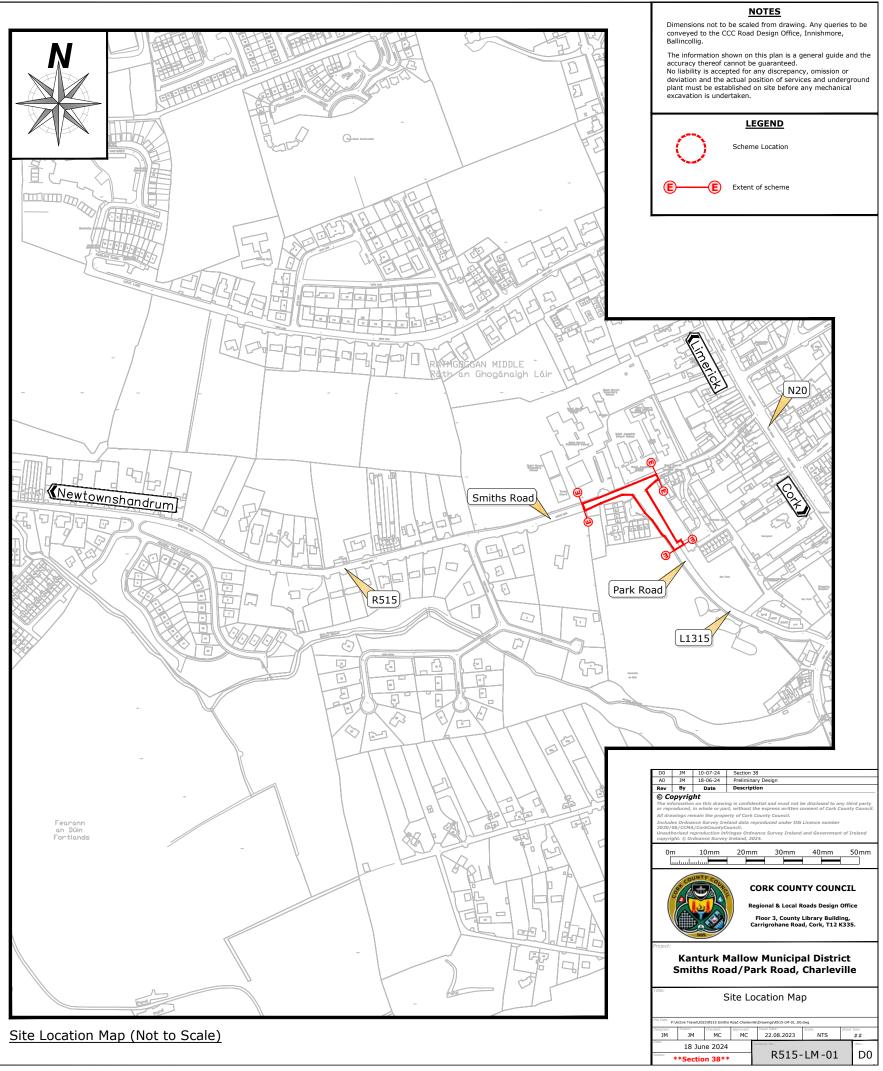

## **Regional & Local Road Design Office**

*Floor 3 County Library Building Carrigrohane Road, Cork, T12 K335.* 

Site Location Map (Not to Scale)

Site Location Map (Not to Scale)

Site Location Map (Not to Scale)

#### NOTES

Dimensions not to be scaled from drawing. Any queries to be conveyed to the CCC Road Design Office, Innishmore, Ballincollig.

The information shown on this plan is a general guide and the accuracy thereof cannot be guaranteed. No liability is accepted for any discrepancy, omission or deviation and the actual position of services and underground plant must be established on site before any mechanical excavation is undertaken.

### LEGEND

Scheme Location

D0

L1311-LM-01

16 January 2024

\*\*Section 38\*\*