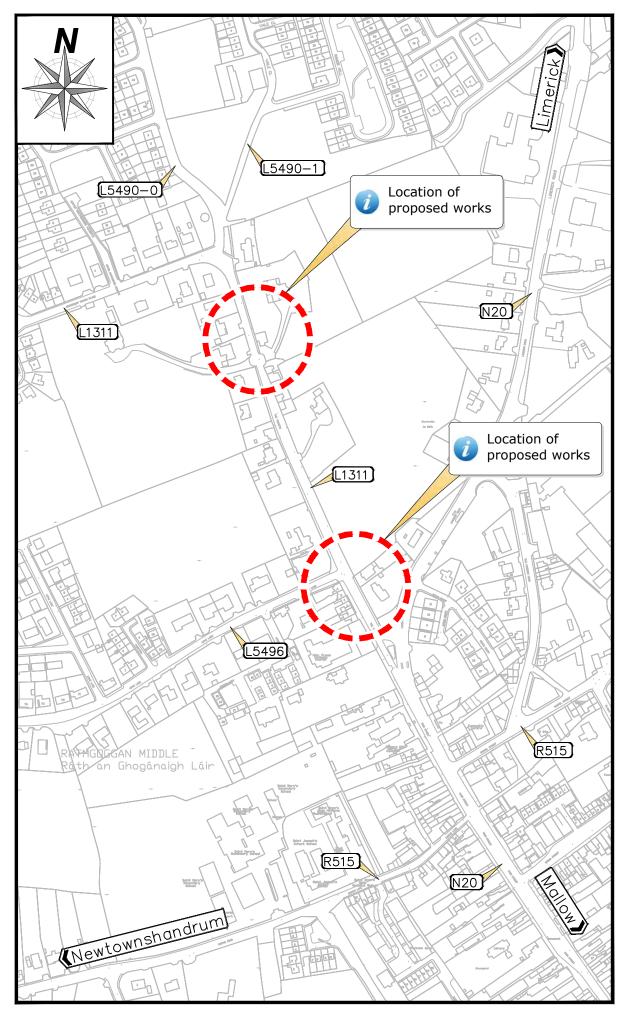

## **Regional & Local Road Design Office**

*Floor 3 County Library Building Carrigrohane Road, Cork, T12 K335.* 

Site Location Map (Not to Scale)

Site Location Map (Not to Scale)

Site Location Map (Not to Scale)