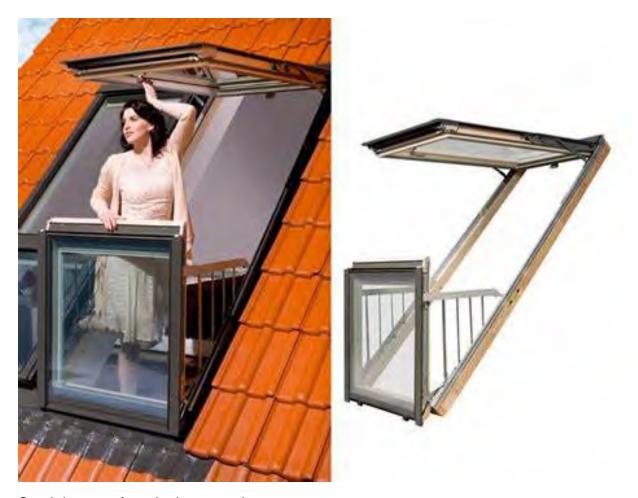

## 3. Replacement of existing velux roof lights with longer profile lights is planning exempt (photo 3).

The replacement of the existing velux rooflights with larger openings does not comply with Section 4(1)(h) of the Planning Acts 2000 as amended because the profile of the replacement frames are capable of opening and extending or protruding into existing roofscape to form balconies and rendering them inconsistent with the character of neighbouring structures.

Photo 3

Stock image of equivalent openings.