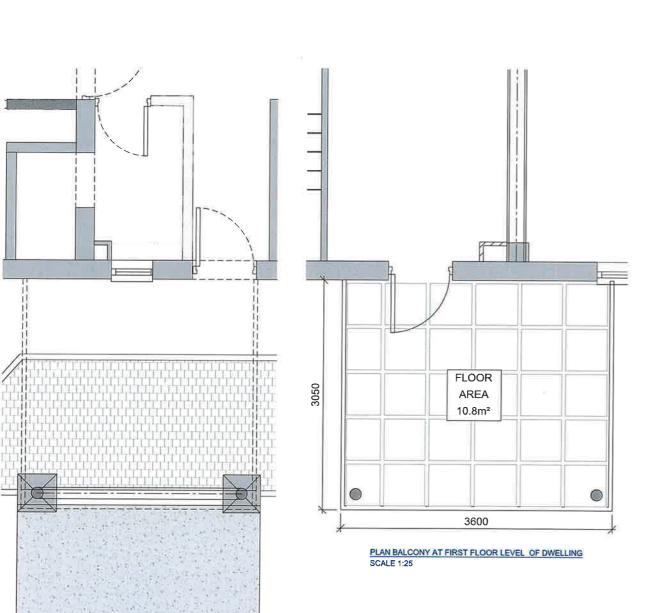

### 2. Change of window to door and open balcony to rear above ground level (Photo 2)

The enlargement of window to door opening is part of gaining access to an above ground terrace or balcony (9m2), both these elements cannot come within the scope of Schedule 2, Article 6, Part 1, Class 1 because they are NOT extensions, and furthermore materially affect the external appearance so-as-to render it inconsistent with the character of neighbouring structures, and therefore conflicts with Section 4(1)(h) of the Planning Acts 2000 as amended.

Conclusion: Is Development & is NOT exempted development; does not come within scope of Schedule 2, Article 6, Part 1, Class 1 of Planning Regulations 2001 (as amended) and conflicts with Section 4(1)(h) of the Planning Acts 2000 as amended.