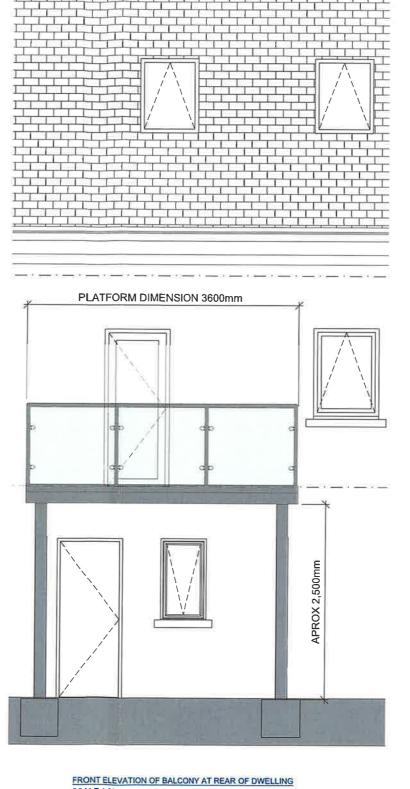

### 2. Change of window to door and open balcony to rear above ground level (Photo 2)

The enlargement of window to door opening is part of gaining access to an above ground terrace or balcony (9m2), both these elements cannot come within the scope of Schedule 2, Article 6, Part 1, Class 1 because they are NOT extensions, and furthermore materially affect the external appearance so-as-to render it inconsistent with the character of neighbouring structures, and therefore conflicts with Section 4(1)(h) of the Planning Acts 2000 as amended.

Conclusion: Is Development & is NOT exempted development; does not come within scope of Schedule 2, Article 6, Part 1, Class 1 of Planning Regulations 2001 (as amended) and conflicts with Section 4(1)(h) of the Planning Acts 2000 as amended.