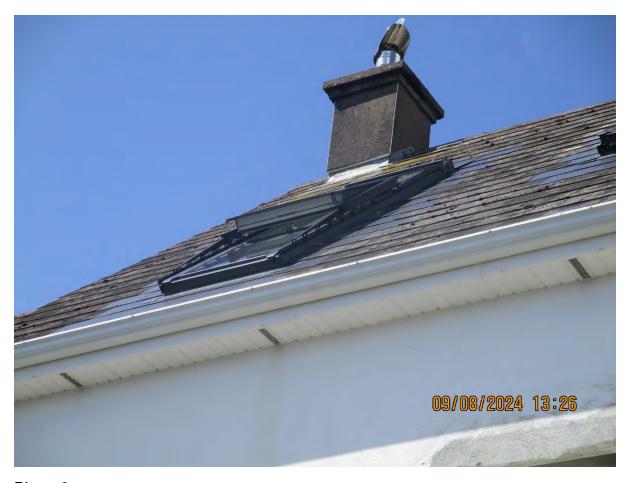

## 3. Replacement of existing velux roof lights with longer profile lights is planning exempt (photo 3).

The replacement of the existing velux rooflights with larger openings does not comply with Section 4(1)(h) of the Planning Acts 2000 as amended because the profile of the replacement frames are capable of opening and extending or protruding into existing roofscape to form balconies and rendering them inconsistent with the character of neighbouring structures.

Photo 3

Stock image of equivalent openings.