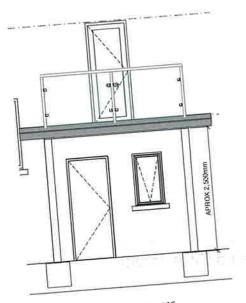

### 2. Change of window to door and open balcony to rear above ground level (Photo 2)

The enlargement of window to door opening is part of gaining access to an above ground terrace or balcony (9m2), both these elements cannot come within the scope of Schedule 2, Article 6, Part 1, Class 1 because they are NOT extensions, and furthermore materially affect the external appearance so-as-to render it inconsistent with the character of neighbouring structures, and therefore conflicts with Section 4(1)(h) of the Planning Acts 2000 as amended.

Conclusion: Is Development & is NOT exempted development; does not come within scope of Schedule 2, Article 6, Part 1, Class 1 of Planning Regulations 2001 (as amended) and conflicts with Section 4(1)(h) of the Planning Acts 2000 as amended.

Photo 2