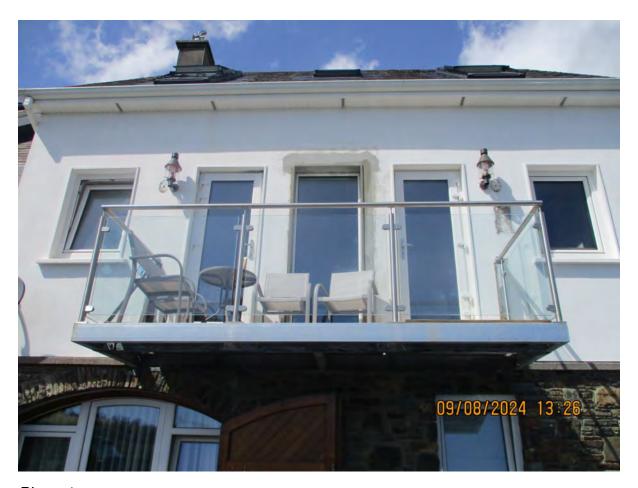

### 1. Additional window at 1st floor on front elevation (Photo 1)

The installation or construction of additional window in front elevation is development as defined in Section 2 and 3 of the Planning Acts as it does not materially affect the external appearance so-as-to render it inconsistent with the character of neighbouring structures because it is matching both existing window openings either side, and therefore complies with Section 4(1)(h) of the Planning Acts 2000 as amended.

Conclusion: Is Development & is exempted development.

Photo 1