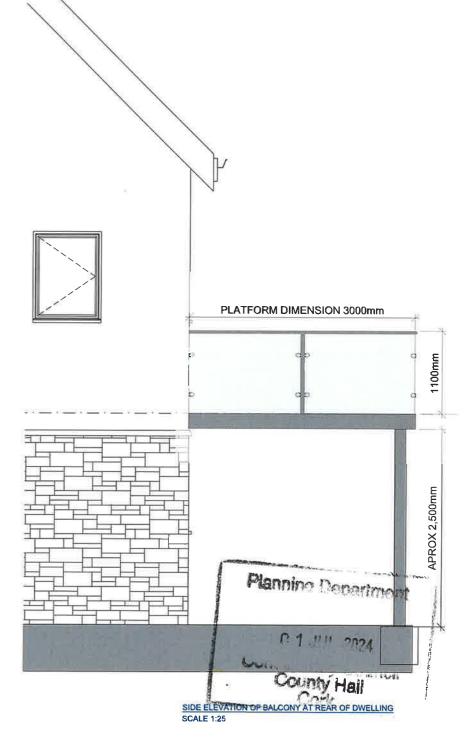

### 2. Change of window to door and open balcony to rear above ground level (Photo 2)

The enlargement of window to door opening is part of gaining access to an above ground terrace or balcony (9m2), both these elements cannot come within the scope of Schedule 2, Article 6, Part 1, Class 1 because they are NOT extensions, and furthermore materially affect the external appearance so-as-to render it inconsistent with the character of neighbouring structures, and therefore conflicts with Section 4(1)(h) of the Planning Acts 2000 as amended.

Conclusion: Is Development & is NOT exempted development; does not come within scope of Schedule 2, Article 6, Part 1, Class 1 of Planning Regulations 2001 (as amended) and conflicts with Section 4(1)(h) of the Planning Acts 2000 as amended.