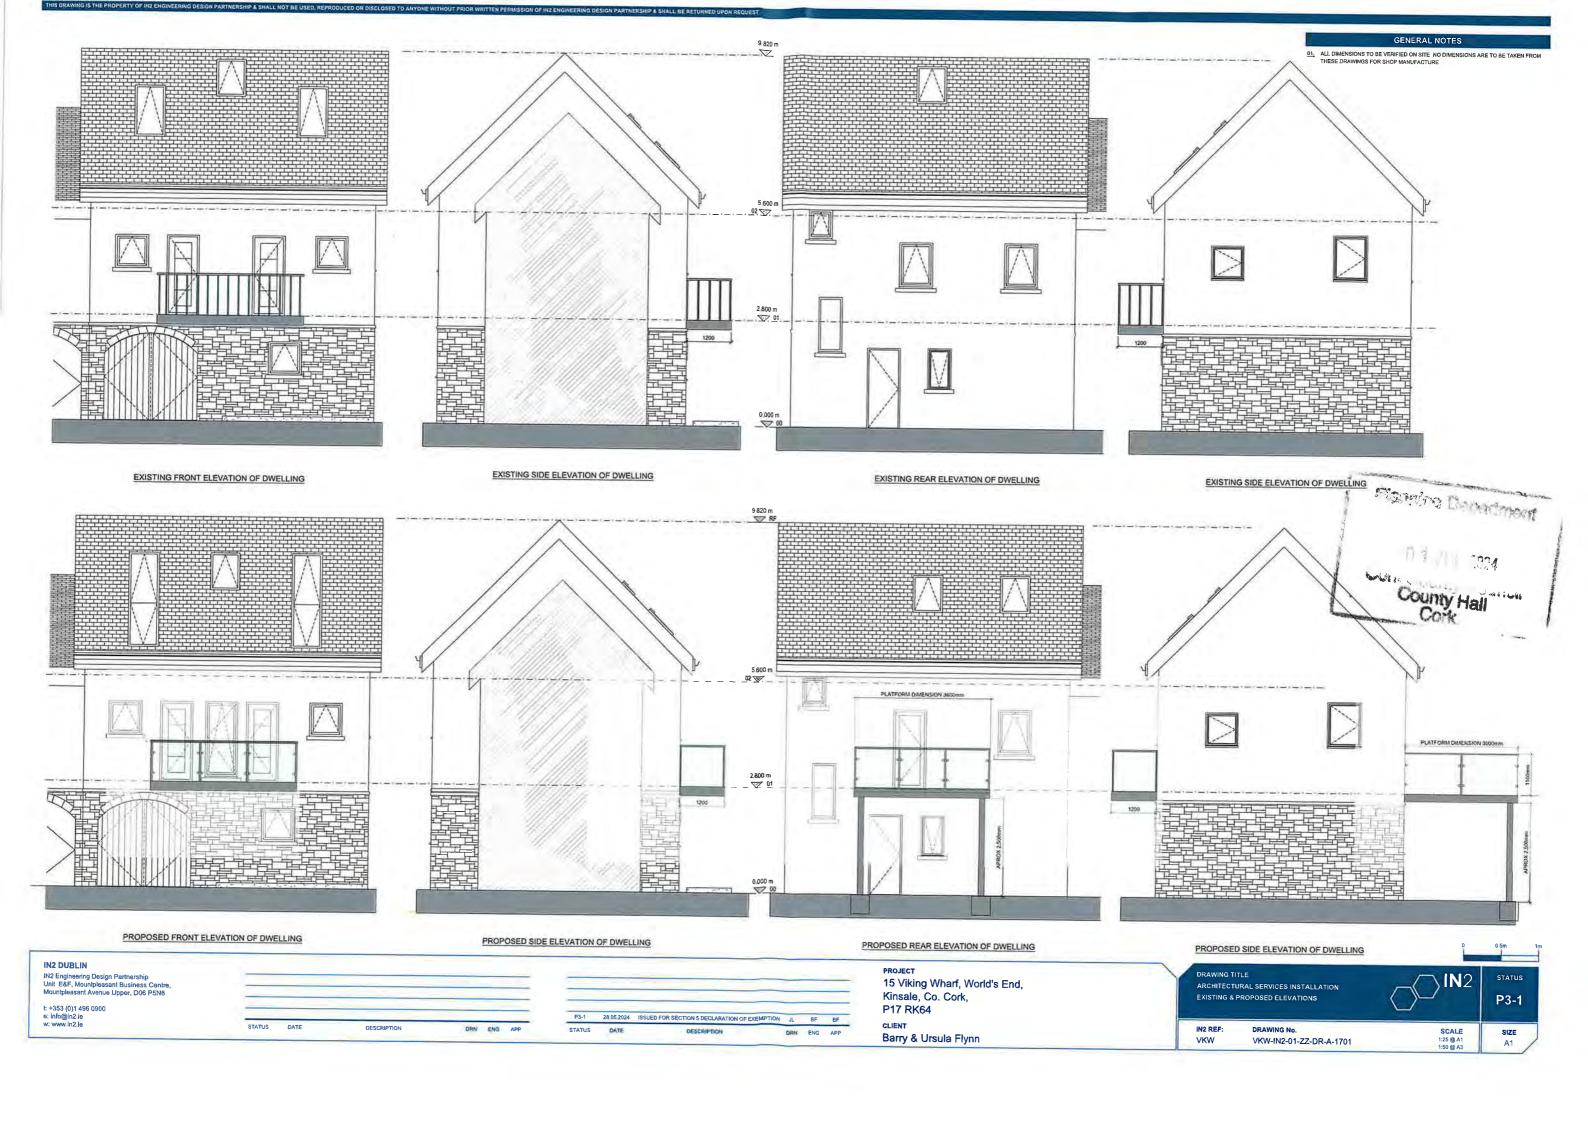

### 1. Additional window at 1st floor on front elevation (Photo 1)

The installation or construction of additional window in front elevation is development as defined in Section 2 and 3 of the Planning Acts as it does not materially affect the external appearance so-as-to render it inconsistent with the character of neighbouring structures because it is matching both existing window openings either side, and therefore complies with Section 4(1)(h) of the Planning Acts 2000 as amended.

Conclusion: Is Development & is exempted development.

Photo 1

### 2. Change of window to door and open balcony to rear above ground level (Photo 2)

The enlargement of window to door opening is part of gaining access to an above ground terrace or balcony (9m2), both these elements cannot come within the scope of Schedule 2, Article 6, Part 1, Class 1 because they are NOT extensions, and furthermore materially affect the external appearance so-as-to render it inconsistent with the character of neighbouring structures, and therefore conflicts with Section 4(1)(h) of the Planning Acts 2000 as amended.

Conclusion: Is Development & is NOT exempted development; does not come within scope of Schedule 2, Article 6, Part 1, Class 1 of Planning Regulations 2001 (as amended) and conflicts with Section 4(1)(h) of the Planning Acts 2000 as amended.

Photo 2

## 3. Replacement of existing velux roof lights with longer profile lights is planning exempt (photo 3).

The replacement of the existing velux rooflights with larger openings does not comply with Section 4(1)(h) of the Planning Acts 2000 as amended because the profile of the replacement frames are capable of opening and extending or protruding into existing roofscape to form balconies and rendering them inconsistent with the character of neighbouring structures.

Photo 3

Stock image of equivalent openings.