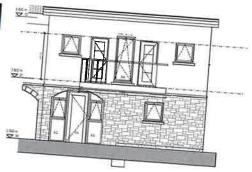

### 1. Additional window at 1st floor on front elevation (Photo 1)

The installation or construction of additional window in front elevation is development as defined in Section 2 and 3 of the Planning Acts as it does not materially affect the external appearance so-as-to render it inconsistent with the character of neighbouring structures because it is matching both existing window openings either side, and therefore complies with Section 4(1)(h) of the Planning Acts 2000 as amended.

Conclusion: Is Development & is exempted development.

Photo 1