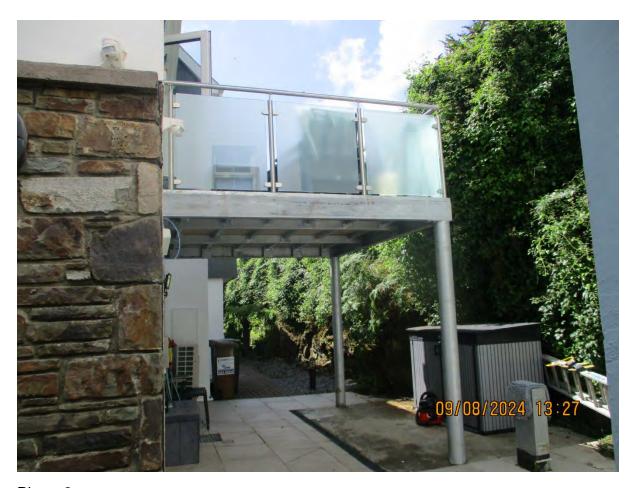

### 2. Change of window to door and open balcony to rear above ground level (Photo 2)

The enlargement of window to door opening is part of gaining access to an above ground terrace or balcony (9m2), both these elements cannot come within the scope of Schedule 2, Article 6, Part 1, Class 1 because they are NOT extensions, and furthermore materially affect the external appearance so-as-to render it inconsistent with the character of neighbouring structures, and therefore conflicts with Section 4(1)(h) of the Planning Acts 2000 as amended.

Conclusion: Is Development & is NOT exempted development; does not come within scope of Schedule 2, Article 6, Part 1, Class 1 of Planning Regulations 2001 (as amended) and conflicts with Section 4(1)(h) of the Planning Acts 2000 as amended.

Photo 2