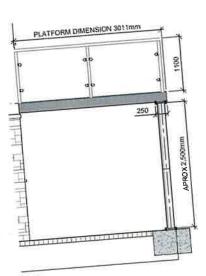

### 2. Change of window to door and open balcony to rear above ground level (Photo 2)

The enlargement of window to door opening is part of gaining access to an above ground terrace or balcony (9m2), both these elements cannot come within the scope of Schedule 2, Article 6, Part 1, Class 1 because they are NOT extensions, and furthermore materially affect the external appearance so-as-to render it inconsistent with the character of neighbouring structures, and therefore conflicts with Section 4(1)(h) of the Planning Acts 2000 as amended.

Conclusion: Is Development & is NOT exempted development; does not come within scope of Schedule 2, Article 6, Part 1, Class 1 of Planning Regulations 2001 (as amended) and conflicts with Section 4(1)(h) of the Planning Acts 2000 as amended.

Photo 2