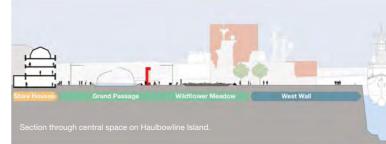

The clues for the Masterplan are revealing the history of the place in a contemporary way.

A number of themes have emerged as part of the "shared" vision for the island's future:

- A secure home for the navy.
- A restoration and a balance of the island as a shared community.
- A fitting place for the visitor experience.
- An exemplar in green sustainable development and future management.
- A connected place.