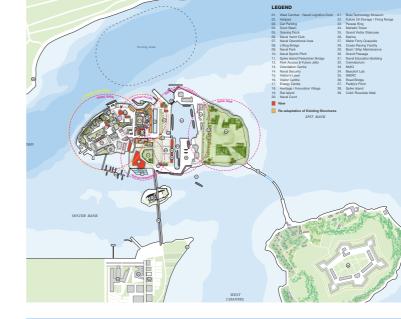

## **HAULBOWLINE**

A Haulbowline Masterplan for the entire island was considered necessary in order to coordinate properly the future interfaces with the remediated areas of the island. The Masterplan sets out alternative proposals for the various future land uses of Haulbowline Island. It is solely a framework plan which articulates a series of physical development choices for the future of the island.

## **THEMES**

The Masterplan has developed through a careful analysis of the island's stakeholder requirements. Throughout the design process it was evident that there are a number of key defining issues that will guide the masterplanning process and final plan.

The clues for the Masterplan are revealing the history of the place in a contemporary way.

A number of themes have emerged as part of the "shared" vision for the island's future:

- A secure home for the navy.
- A restoration and a balance of the island as a shared community.
- A fitting place for the visitor experience.
- An exemplar in green sustainable development and future management.
- A connected place.