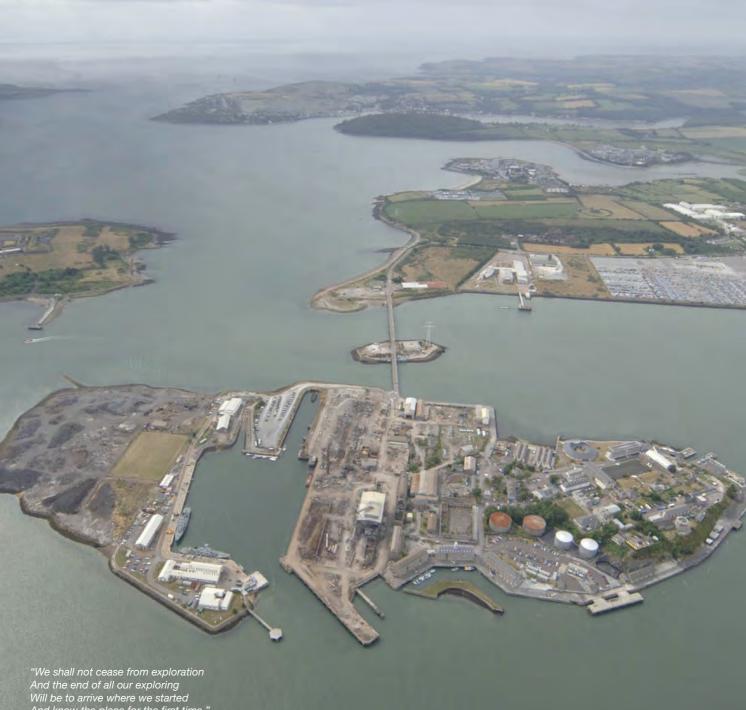

The island is above all a unique place. It is both natural and solely manmade. The island has now the opportunity to become a pilot project for best practice.

Aerial view of Haulbowline Island from the east in 1933, showing the dockyard in intensive use. Also note the existence of the East Camber water way adjacent to the Store Houses, enabling quayside access into the centre of the island.