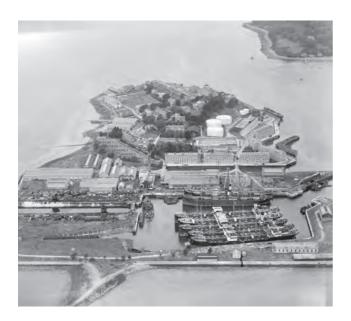

The island is above all a unique place. It is both natural and solely manmade. The island has now the opportunity to become a pilot project for best practice.

Aerial view of Haulbowline Island from the east in 1933, showing the dockyard in intensive use. Also note the existence of the East Camber water way adjacent to the Store Houses, enabling quayside access into the centre of the island.