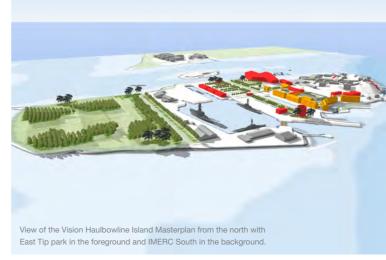

## **HAULBOWLINE**

A Haulbowline Masterplan for the entire island was considered necessary in order to coordinate properly the future interfaces with the remediated areas of the island. The Masterplan sets out alternative proposals for the various future land uses of Haulbowline Island. It is solely a framework plan which articulates a series of physical development choices for the future of the island.

The clues for the Masterplan are revealing the history of the place in a contemporary way.

A number of themes have emerged as part of the "shared" vision for the island's future:

- A secure home for the navy.
- A restoration and a balance of the island as a shared community.
- A fitting place for the visitor experience.
- An exemplar in green sustainable development and future management.
- A connected place.