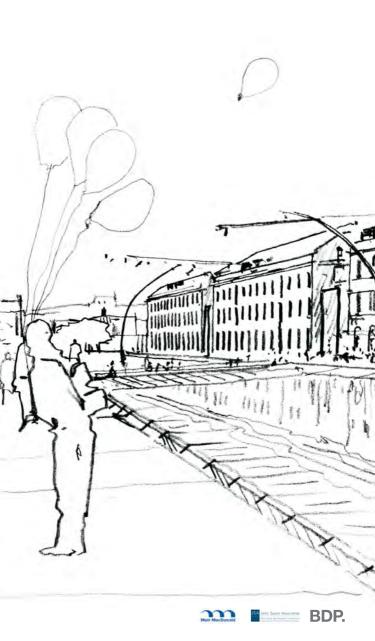

The island is above all a unique place. It is both natural and solely manmade. The island has now the opportunity to become a pilot project for best practice.

Aerial view of Haulbowline Island from the east in 1933, showing the dockyard in intensive use. Also note the existence of the East Camber water way adjacent to the Store Houses, enabling quayside access into the centre of the island.

The clues for the Masterplan are revealing the history of the place in a contemporary way.

A number of themes have emerged as part of the "shared" vision for the island's future:

- A secure home for the navy.
- A restoration and a balance of the island as a shared community.
- A fitting place for the visitor experience.
- An exemplar in green sustainable development and future management.
- A connected place.