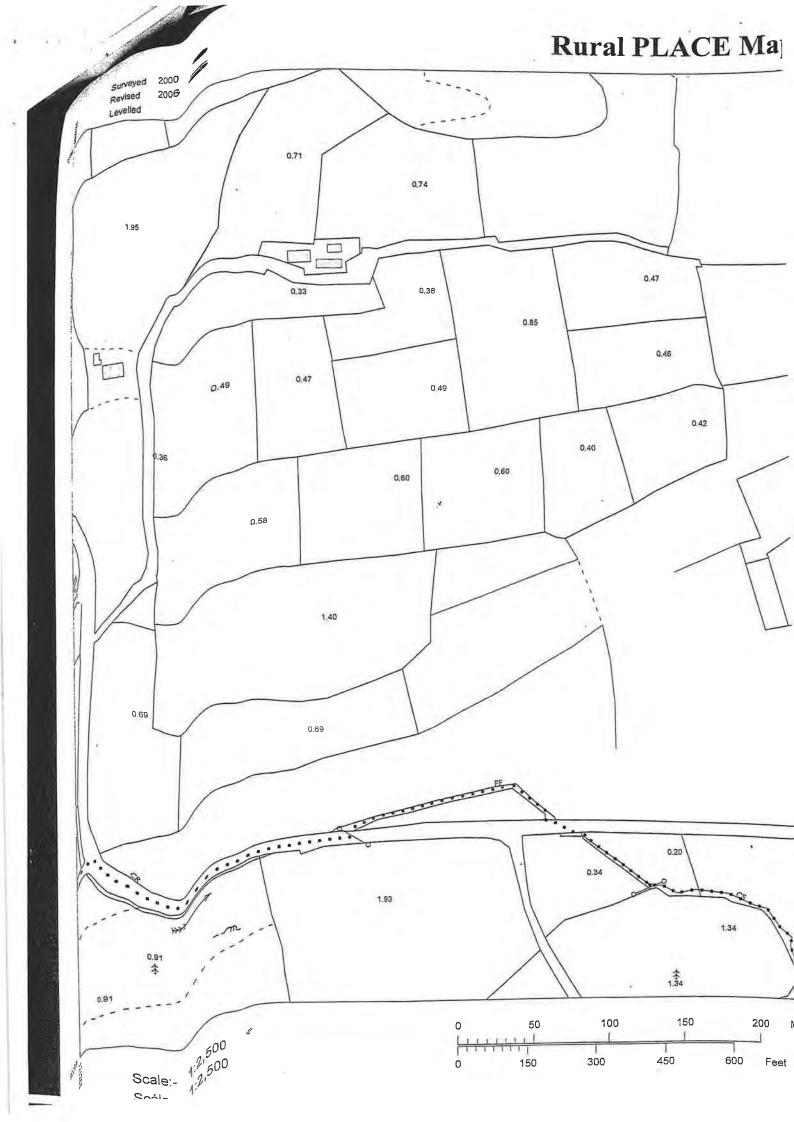

I, Mairead Vaughan (Secretary for Coiste Forbartha Reidh na nDoiri) met with Anne Carey (archaeologist) from the National Monument Service and Conor Nelligan (Cork county council heritage officer) at the site of Saint Lacteens holy well on Friday the 26/7/2024. At this meeting we discussed and decided upon a suitable location for the proposed information sign. It was agreed that the sign would be best placed on the flat lower level area much below the actual holy well. See 1:500 site location map for exact location where it is marked with an 'X'. Archaeological testing has already been carried out on the site in connection with planning application 10/5911. Trenches were dug in this area and no archaeological artefacts of interest were located. The proposed location of the sign is to maintain a respectful distance from the actual holy well and so as not to impose upon it in any way. It was agreed that information sign would be written in Irish first and English secondly.

4 number copies of the 6"O.S map

4 number copies of the 25"O.S map

4 number copies of the site layout plan scale 1:500

4 number copies of the proposed information sign with written measurements scale 1:100