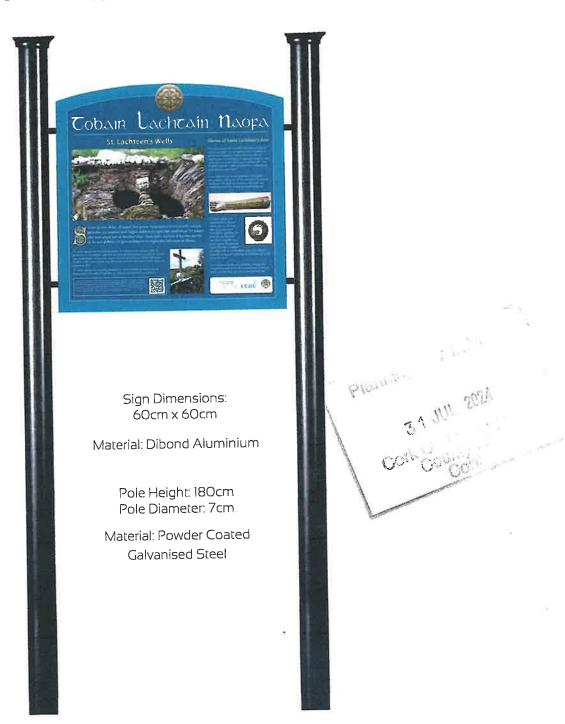

#### Question subject of the Section 5;

The question posed in this application is Whether the erection of an information sign 0.6 x 0.6 m at a height of 1.8 m at the existing St. Lachteens Holy Well constitutes exempted development.

The sign previously granted was 2.5m in height and the sign itself was 800mm x 600mm i.e. 0.48square metres in area.

Class 6 facilitates the erection of an advertisement relating to any institution of a religious, educational, cultural, recreational character and it is considered that the nature of the sign fits with this description. The advertisement is facilitated provided that it is in accordance with the conditions and limitations set out i.e.

- 1. No such advertisement shall exceed 0.6 square metres in area the proposed advertisement is less than 0.6 square metres (0.36 square metres).
- 2. No part of any such advertisement or an advertisement structure on which it is exhibited shall be more than 2.5 metres in height above ground level the maximum height of the proposed sign above ground level is 1.8m.
- 3. Not more than one such advertisement or, in the case of premises with entrances on different road frontages, one such advertisement for each such frontage, shall be exhibited in respect of any such premises there is no other sign in place.

James Horgan of Horgan Communications has been asked to design and make the sign. Please see the included example of the type of sign he has designed for placement at the site including measurements and at a scale of 1:100 in compliance with exemption criteria as mentioned above.