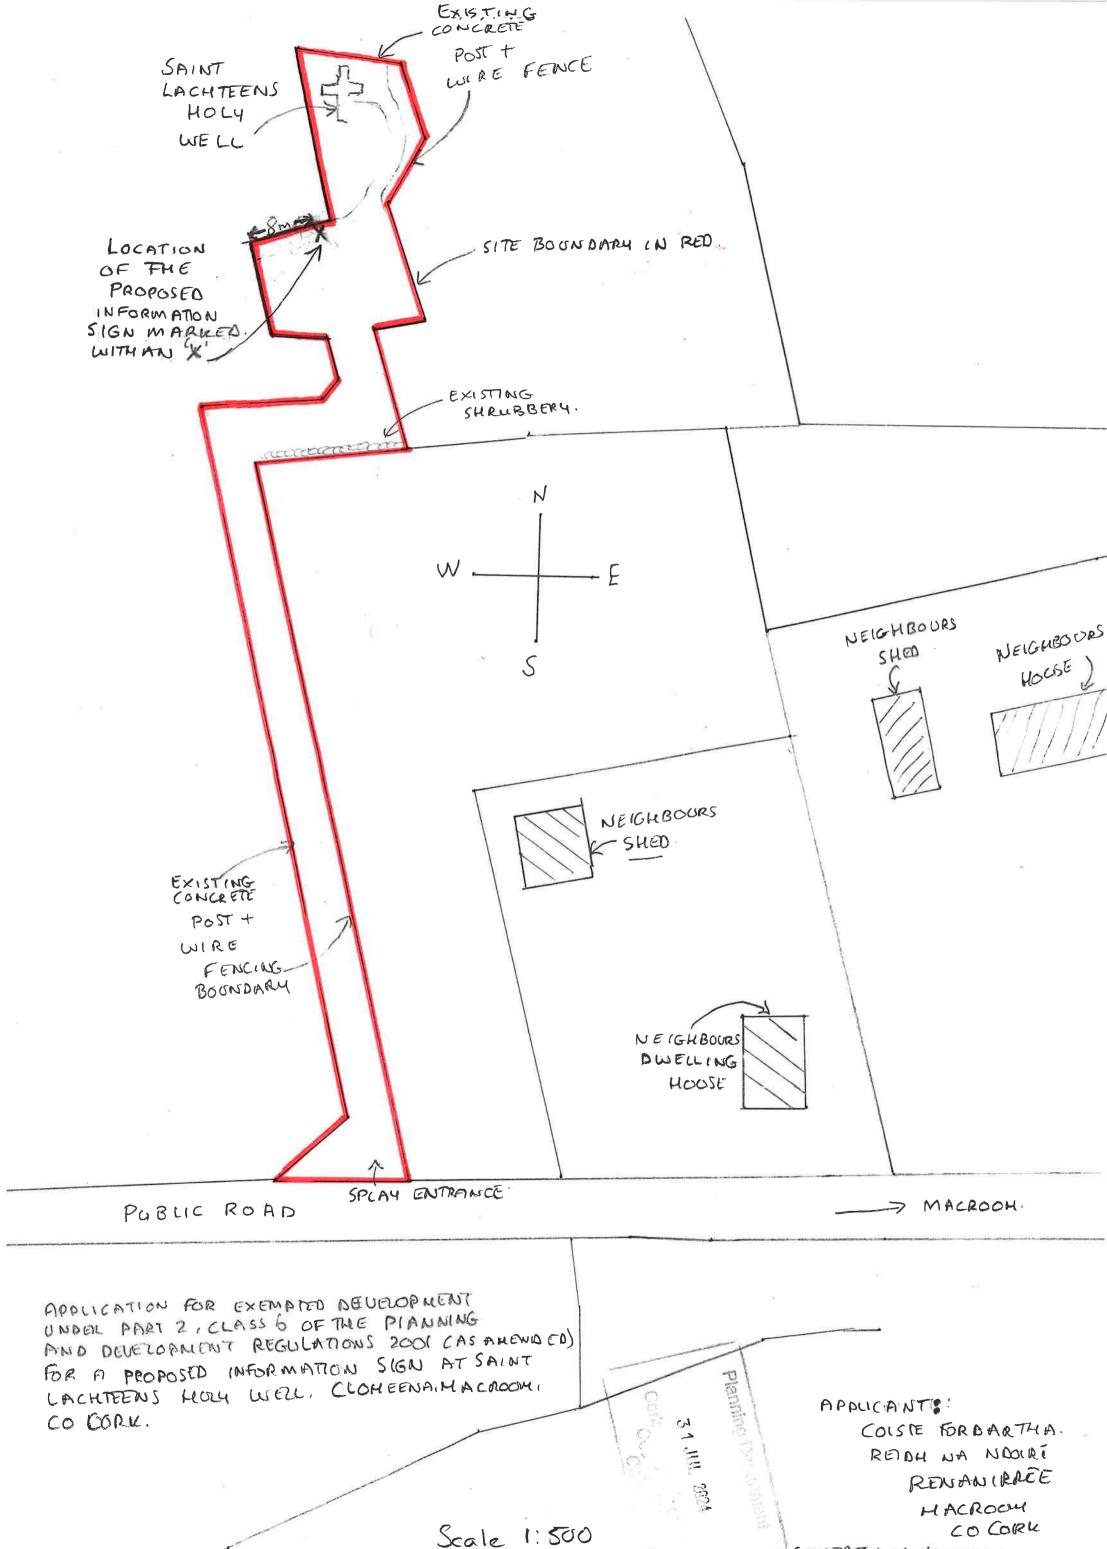

I, Mairead Vaughan (Secretary for Coiste Forbartha Reidh na nDoiri) met with Anne Carey (archaeologist) from the National Monument Service and Conor Nelligan (Cork county council heritage officer) at the site of Saint Lacteens holy well on Friday the 26/7/2024. At this meeting we discussed and decided upon a suitable location for the proposed information sign. It was agreed that the sign would be best placed on the flat lower level area much below the actual holy well. See 1:500 site location map for exact location where it is marked with an 'X'. Archaeological testing has already been carried out on the site in connection with planning application 10/5911. Trenches were dug in this area and no archaeological artefacts of interest were located. The proposed location of the sign is to maintain a respectful distance from the actual holy well and so as not to impose upon it in any way. It was agreed that information sign would be written in Irish first and English secondly.

#### Question subject of the Section 5;

The question posed in this application is Whether the erection of an information sign 0.6 x 0.6 m at a height of 1.8 m at the existing St. Lachteens Holy Well constitutes exempted development.

The sign previously granted was 2.5m in height and the sign itself was 800mm x 600mm i.e. 0.48square metres in area.

Class 6 facilitates the erection of an advertisement relating to any institution of a religious, educational, cultural, recreational character and it is considered that the nature of the sign fits with this description. The advertisement is facilitated provided that it is in accordance with the conditions and limitations set out i.e.