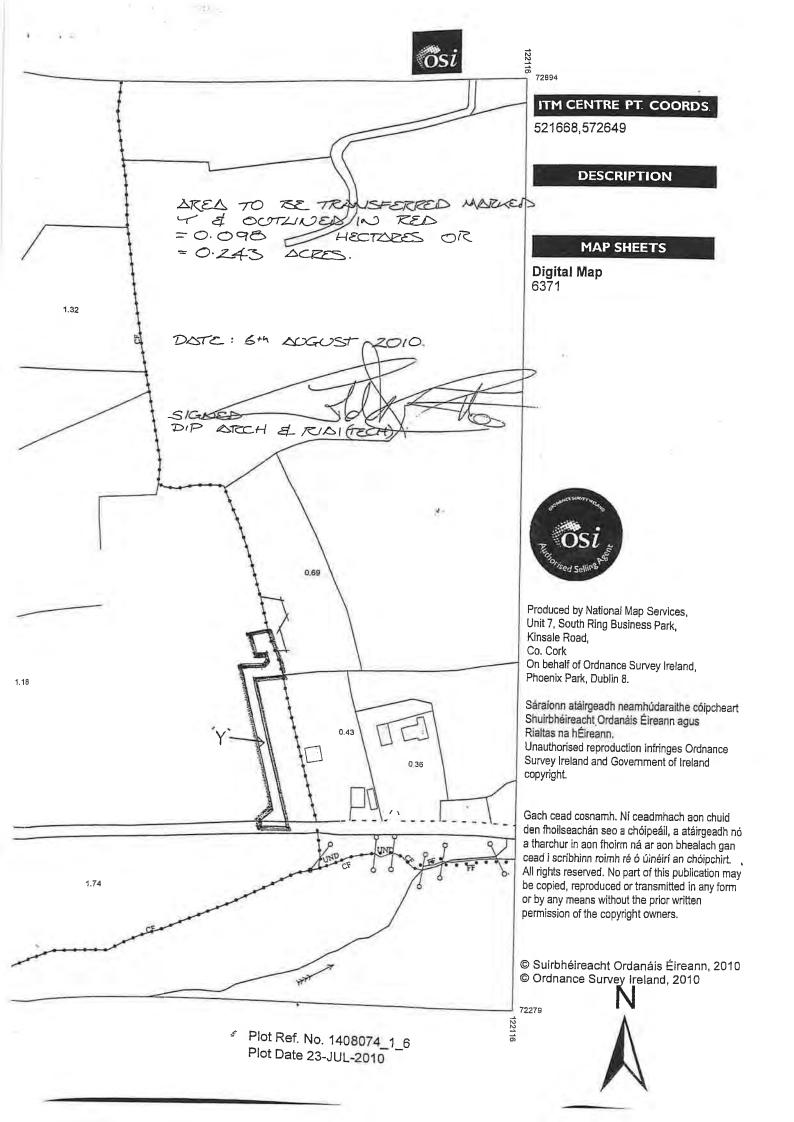

I, Mairead Vaughan (Secretary for Coiste Forbartha Reidh na nDoiri) met with Anne Carey (archaeologist) from the National Monument Service and Conor Nelligan (Cork county council heritage officer) at the site of Saint Lacteens holy well on Friday the 26/7/2024. At this meeting we discussed and decided upon a suitable location for the proposed information sign. It was agreed that the sign would be best placed on the flat lower level area much below the actual holy well. See 1:500 site location map for exact location where it is marked with an 'X'. Archaeological testing has already been carried out on the site in connection with planning application 10/5911. Trenches were dug in this area and no archaeological artefacts of interest were located. The proposed location of the sign is to maintain a respectful distance from the actual holy well and so as not to impose upon it in any way. It was agreed that information sign would be written in Irish first and English secondly.

E80 application fee. 1 number copy of S12 (3) Notification of proposed works at Recorded Monument CO069-030---,

Cloheena townland, Co Cork to the National Monuments Service.

1 Number copy of emailed reply from Conor Nelligan Cork County Council Heritage Officer regarding the onsite meeting.