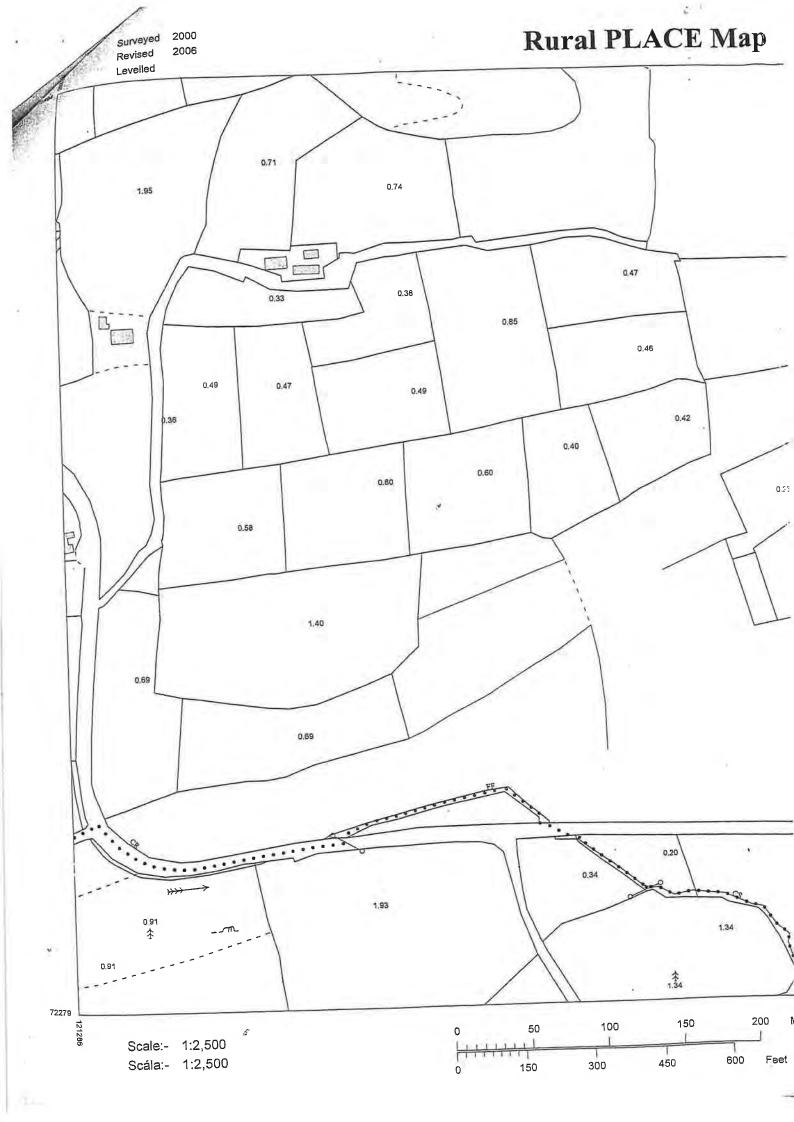

I, Mairead Vaughan (Secretary for Coiste Forbartha Reidh na nDoiri) met with Anne Carey (archaeologist) from the National Monument Service and Conor Nelligan (Cork county council heritage officer) at the site of Saint Lacteens holy well on Friday the 26/7/2024. At this meeting we discussed and decided upon a suitable location for the proposed information sign. It was agreed that the sign would be best placed on the flat lower level area much below the actual holy well. See 1:500 site location map for exact location where it is marked with an 'X'. Archaeological testing has already been carried out on the site in connection with planning application 10/5911. Trenches were dug in this area and no archaeological artefacts of interest were located. The proposed location of the sign is to maintain a respectful distance from the actual holy well and so as not to impose upon it in any way. It was agreed that information sign would be written in Irish first and English secondly.

4 number copies of the 6"O.S map

4 number copies of the 25"O.S map

4 number copies of the site layout plan scale 1:500

4 number copies of the proposed information sign with written measurements scale 1:100