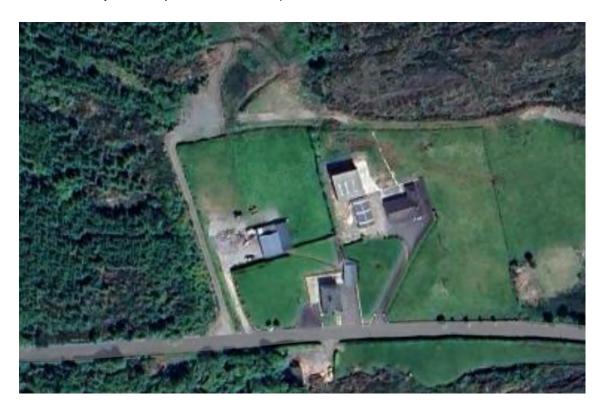

Site Location/Address; Cloch Eidhneach, Cill na Martra.

Site location and planning info

I, Mairead Vaughan (Secretary for Coiste Forbartha Reidh na nDoiri) met with Anne Carey (archaeologist) from the National Monument Service and Conor Nelligan (Cork county council heritage officer) at the site of Saint Lacteens holy well on Friday the 26/7/2024. At this meeting we discussed and decided upon a suitable location for the proposed information sign. It was agreed that the sign would be best placed on the flat lower level area much below the actual holy well. See 1:500 site location map for exact location where it is marked with an 'X'. Archaeological testing has already been carried out on the site in connection with planning application 10/5911. Trenches were dug in this area and no archaeological artefacts of interest were located. The proposed location of the sign is to maintain a respectful distance from the actual holy well and so as not to impose upon it in any way. It was agreed that information sign would be written in Irish first and English secondly.