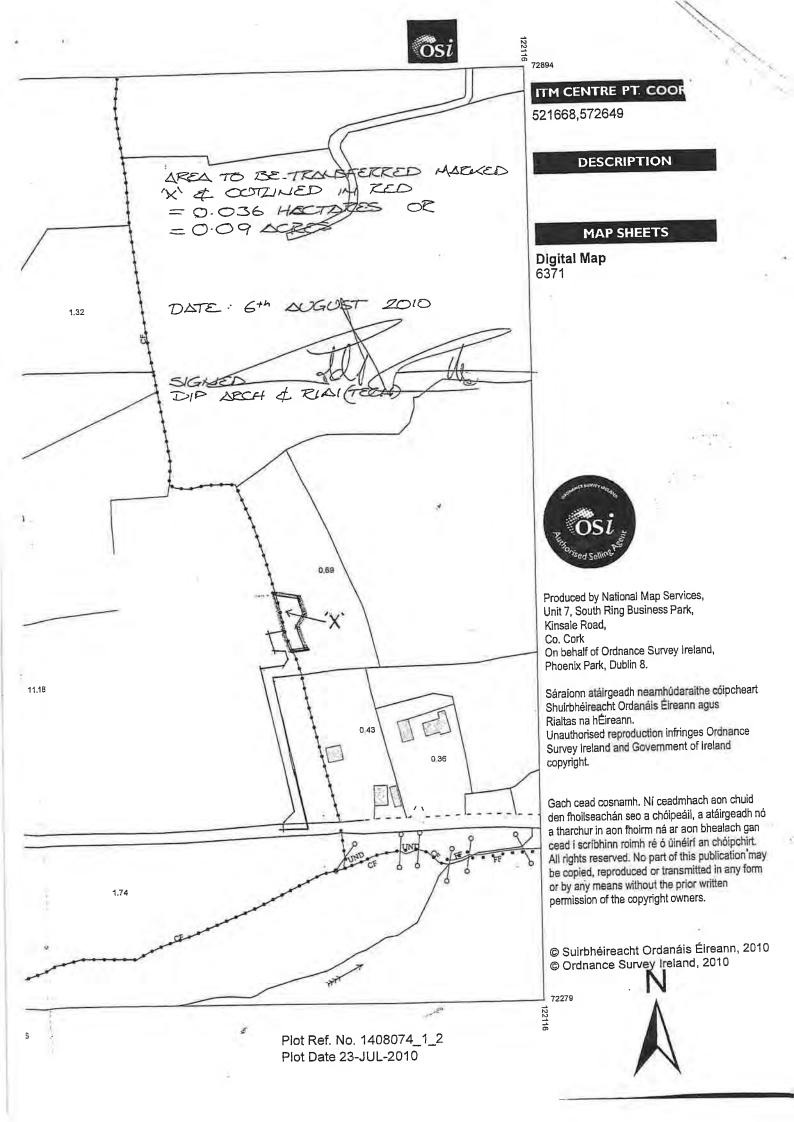

I, Mairead Vaughan (Secretary for Coiste Forbartha Reidh na nDoiri) met with Anne Carey (archaeologist) from the National Monument Service and Conor Nelligan (Cork county council heritage officer) at the site of Saint Lacteens holy well on Friday the 26/7/2024. At this meeting we discussed and decided upon a suitable location for the proposed information sign. It was agreed that the sign would be best placed on the flat lower level area much below the actual holy well. See 1:500 site location map for exact location where it is marked with an 'X'. Archaeological testing has already been carried out on the site in connection with planning application 10/5911. Trenches were dug in this area and no archaeological artefacts of interest were located. The proposed location of the sign is to maintain a respectful distance from the actual holy well and so as not to impose upon it in any way. It was agreed that information sign would be written in Irish first and English secondly.