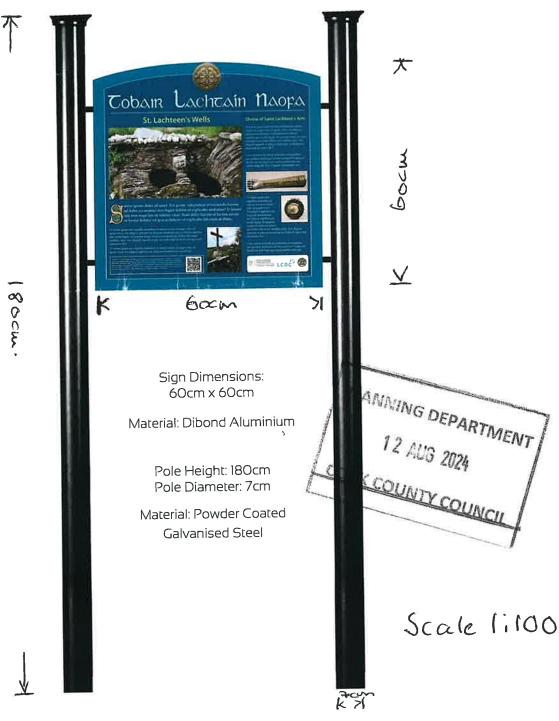

#### Question subject of the Section 5;

The question posed in this application is Whether the erection of an information sign 0.6 x 0.6 m at a height of 1.8 m at the existing St. Lachteens Holy Well constitutes exempted development.

The sign previously granted was 2.5m in height and the sign itself was 800mm x 600mm i.e. 0.48square metres in area.

Class 6 facilitates the erection of an advertisement relating to any institution of a religious, educational, cultural, recreational character and it is considered that the nature of the sign fits with this description. The advertisement is facilitated provided that it is in accordance with the conditions and limitations set out i.e.

- 1. No such advertisement shall exceed 0.6 square metres in area the proposed advertisement is less than 0.6 square metres (0.36 square metres).
- 2. No part of any such advertisement or an advertisement structure on which it is exhibited shall be more than 2.5 metres in height above ground level the maximum height of the proposed sign above ground level is 1.8m.
- 3. Not more than one such advertisement or, in the case of premises with entrances on different road frontages, one such advertisement for each such frontage, shall be exhibited in respect of any such premises there is no other sign in place.

James Horgan of Horgan Communications has been asked to design and make the sign. Please see the included example of the type of sign he has designed for placement at the site including measurements and at a scale of 1:100 in compliance with exemption criteria as mentioned above.