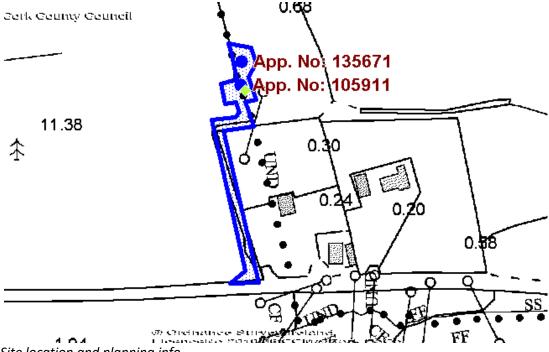

Site Location/Address; Cloch Eidhneach, Cill na Martra.

Site location and planning info

#### 13/5671

Planning permission was granted on the site to carry out the following works to serve a holy well: erection of 1 no. finger post sign located at the site entrance, installation of various light fittings throughout the site including any associated electrical works, and erection of 1 no. public information board for Coiste Forbartha Reidh na nDoiri.

#### 10/5911

Planning permission was granted on the site for a new vehicular entrance, entrance lane and parking and turning area to serve a holy well for Coiste Fortartha Reidh na nDoiri.

I, Mairead Vaughan (Secretary for Coiste Forbartha Reidh na nDoiri) met with Anne Carey (archaeologist) from the National Monument Service and Conor Nelligan (Cork county council heritage officer) at the site of Saint Lacteens holy well on Friday the 26/7/2024. At this meeting we discussed and decided upon a suitable location for the proposed information sign. It was agreed that the sign would be best placed on the flat lower level area much below the actual holy well. See 1:500 site location map for exact location where it is marked with an 'X'. Archaeological testing has already been carried out on the site in connection with planning application 10/5911. Trenches were dug in this area and no archaeological artefacts of interest were located. The proposed location of the sign is to maintain a respectful distance from the actual holy well and so as not to impose upon it in any way. It was agreed that information sign would be written in Irish first and English secondly.