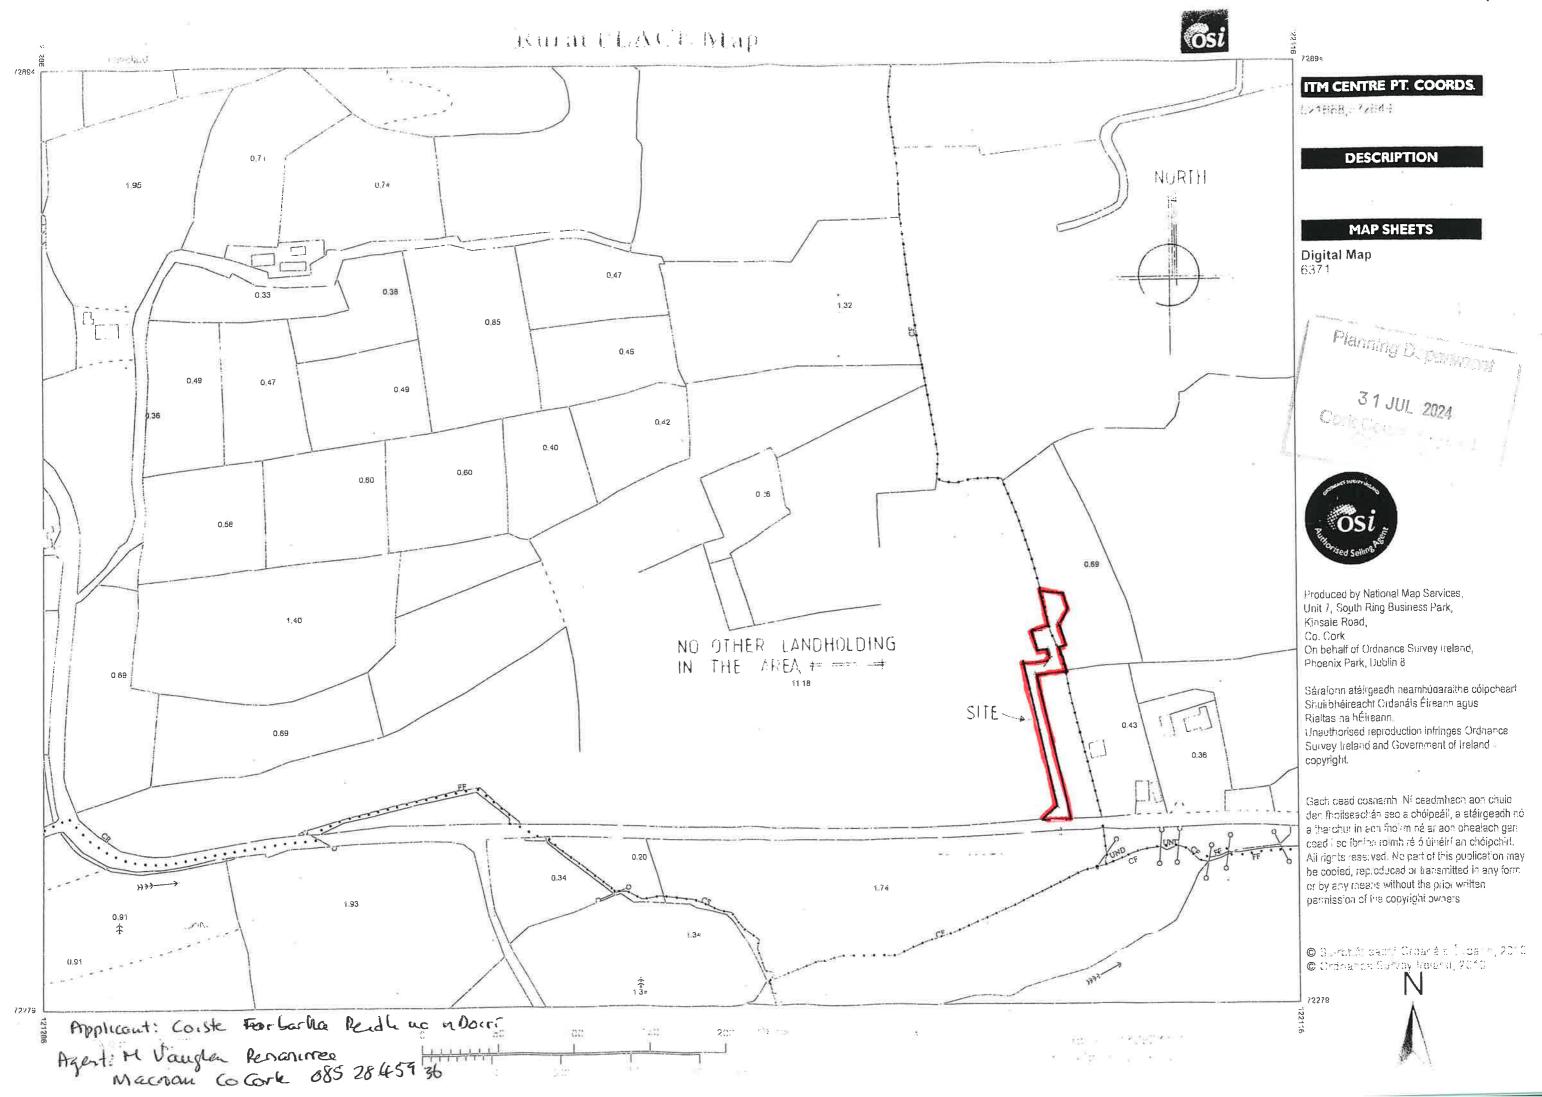

I, Mairead Vaughan (Secretary for Coiste Forbartha Reidh na nDoiri) met with Anne Carey (archaeologist) from the National Monument Service and Conor Nelligan (Cork county council heritage officer) at the site of Saint Lacteens holy well on Friday the 26/7/2024. At this meeting we discussed and decided upon a suitable location for the proposed information sign. It was agreed that the sign would be best placed on the flat lower level area much below the actual holy well. See 1:500 site location map for exact location where it is marked with an 'X'. Archaeological testing has already been carried out on the site in connection with planning application 10/5911. Trenches were dug in this area and no archaeological artefacts of interest were located. The proposed location of the sign is to maintain a respectful distance from the actual holy well and so as not to impose upon it in any way. It was agreed that information sign would be written in Irish first and English secondly.