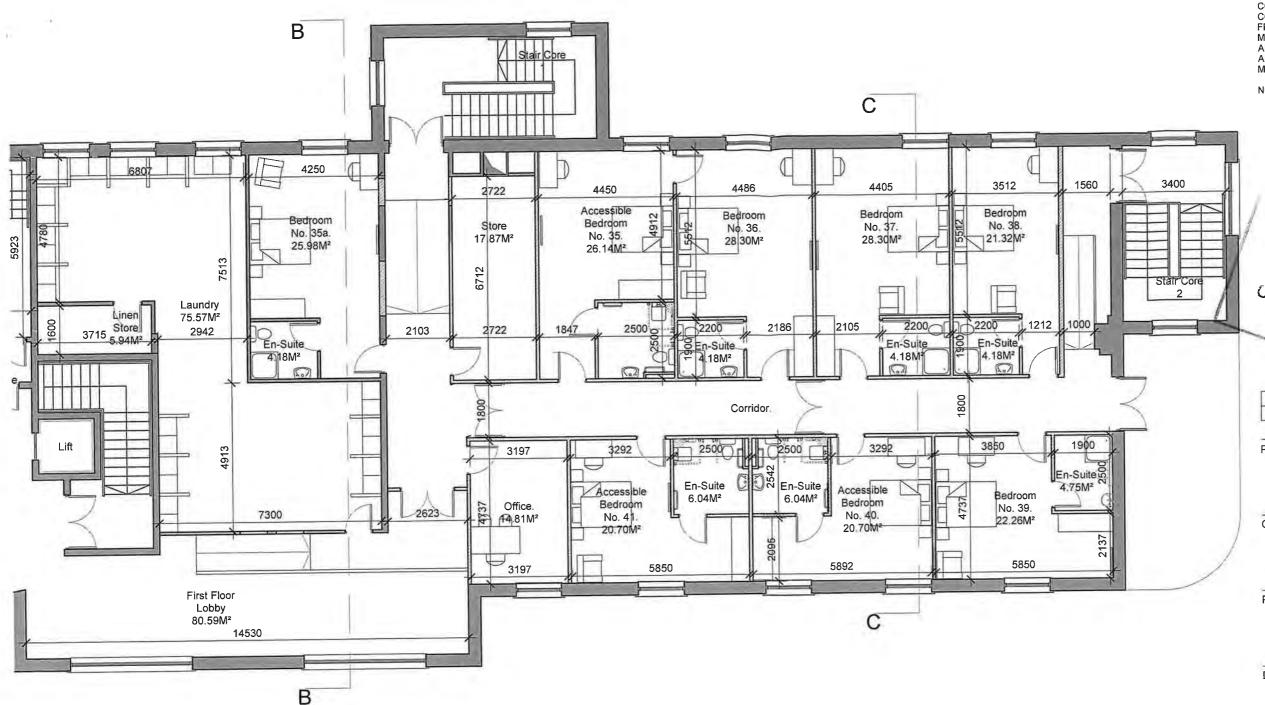

It is detailed in the documentation that the former hotel began operating as a direct provision centre in 2019 and the change of use of the hotel to accommodation for protected person occurred after the provision of S.I No 582 of 2015 (Class 14 H of the P& D Regs 2001 as amended) was introduced. The accommodation centre now consists of 54 bedrooms and provides accommodation for 196 people.