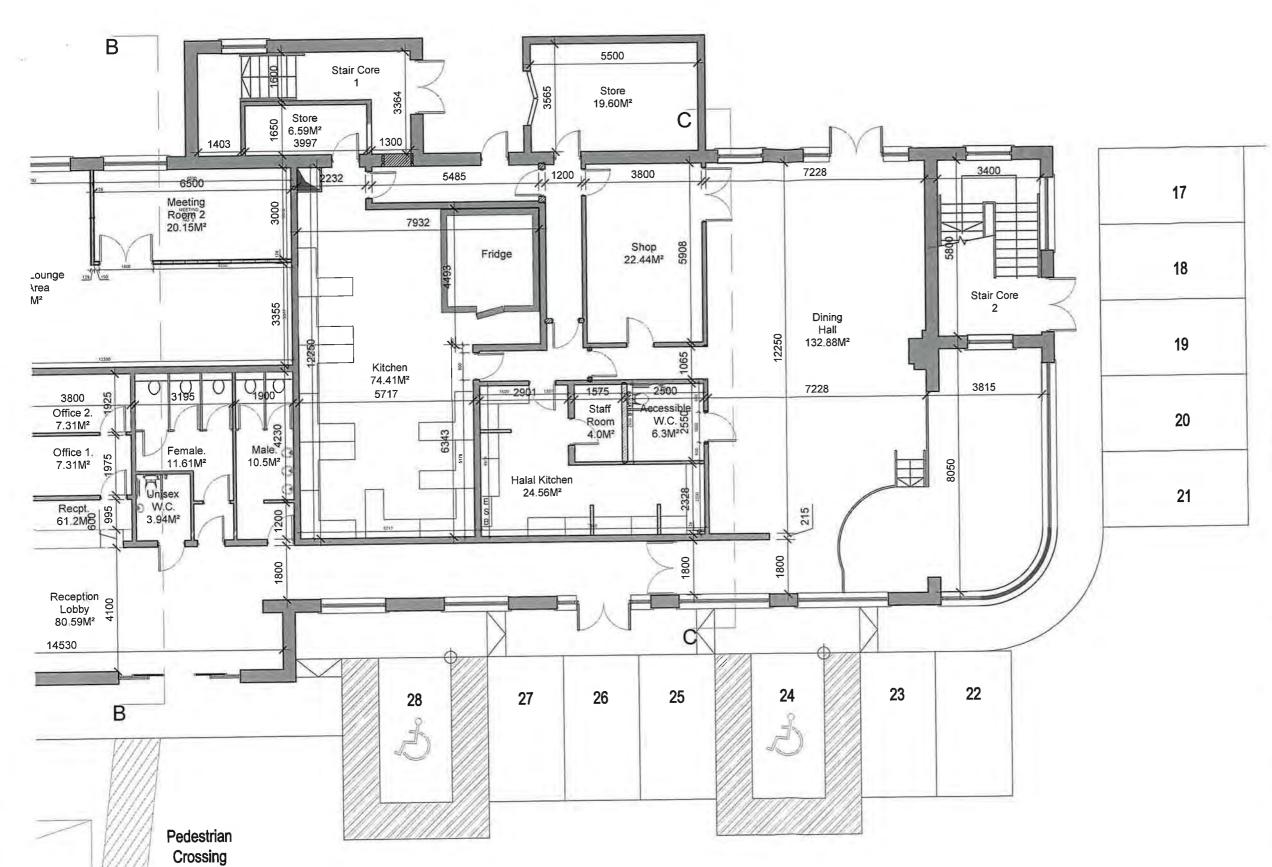

It is detailed in the documentation that the former hotel began operating as a direct provision centre in 2019 and the change of use of the hotel to accommodation for protected person occurred after the provision of S.I No 582 of 2015 (Class 14 H of the P& D Regs 2001 as amended) was introduced. The accommodation centre now consists of 54 bedrooms and provides accommodation for 196 people.

#### Assessment

I note the details and drawings submitted as part of the application.

The report submitted from McCutcheon Halley sets out that the Riverside park was originally permitted as a hotel and in use as same 2018. It is considered that its use as an accommodation centre for protected persons falls within the parameters of Class 14 (h) of Schedule 2,Part 1 of the Planning and Development Regulations 2001, as amended.

Permission was granted in 2020 under PL. Ref 02/4776 for a change of use from a function room, kitchen and attic space to bedrooms and planning permission for the installation of skylight windows to the proposed attic bedrooms at the rear of the building. The planners report made reference to Class 14 H or specifically S.I No 582 of 2015 Regs which includes the exemption for a change of use from a hotel to accommodation for protected applicants.

I have reviewed Class 14 h of Schedule 2, Part 1 of the Planning and Development Regulations 2001, as amended and would consider based on the information submitted and reviewing the planning history pertaining to the site, that the change of use proposed to reflect the accommodation centre is within such parameters of the exemption and is deemed exempt.