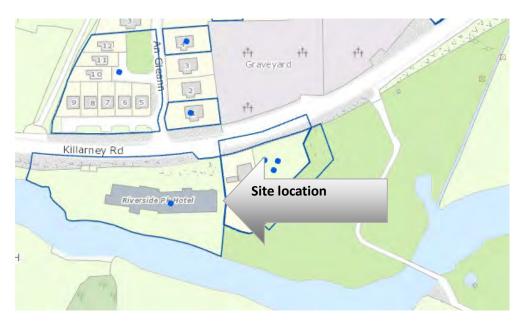

refer a declaration for review by the Board within 4 weeks of the date of the issuing of the declaration.

Yours faithfully,

KEVIN O' REGAN,

SENIOR EXECUTIVE OFFICER, PLANNING DEPARTMENT

In order to process your query, it may be necessary for Cork County Council to collect Personal information from you. Such information will be processed in line with our privacy statement which is available to view at <a href="https://www.corkcoco.ie/privacy-statement-cork-county-council">https://www.corkcoco.ie/privacy-statement-cork-county-council</a>

### D/252/24 - Section 5 Declaration

A Section 5 declaration is sought by Jamie Daly of Peppard Investments Ltd for the change of use of a permitted hotel to accommodation for protected persons at Riverside centre, Killarney Road, Macroom, Co. Cork.



Figure 1 Subject site location

#### Question subject of the Section 5

On the basis of the information submitted the question to be addressed under this request is as follows:

"Whether the change of use of a permitted hotel to accommodation for protected person is development and is or is not exempted development.

It is detailed in the documentation that the former hotel began operating as a direct provision centre in 2019 and the change of use of the hotel to accommodation for protected person occurred after the provision of S.I No 582 of 2015 (Class 14 H of the P& D Regs 2001 as amended) was introduced. The accommodation centre now consists of 54 bedrooms and provides accommodation for 196 people.

### **Planning History**

#### On site

20/4776

Permission granted to Peppard Invest