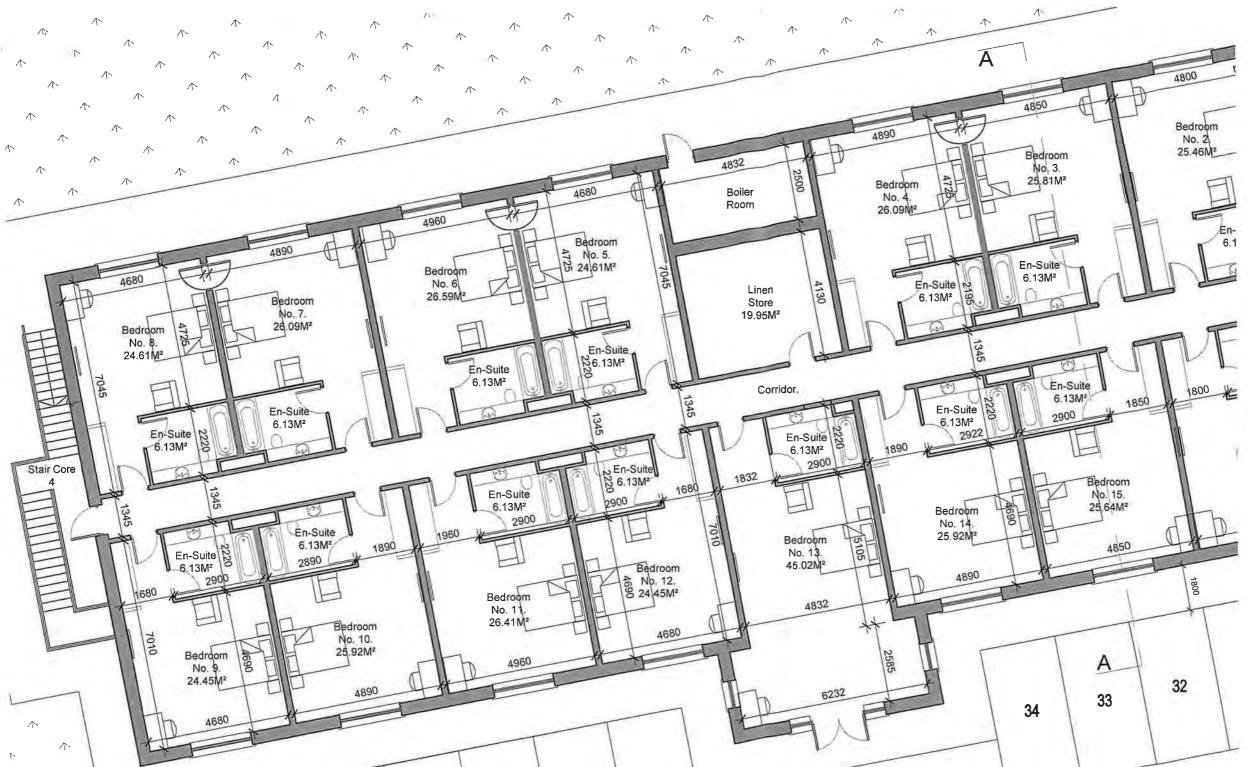

It is detailed in the documentation that the former hotel began operating as a direct provision centre in 2019 and the change of use of the hotel to accommodation for protected person occurred after the provision of S.I No 582 of 2015 (Class 14 H of the P& D Regs 2001 as amended) was introduced. The accommodation centre now consists of 54 bedrooms and provides accommodation for 196 people.