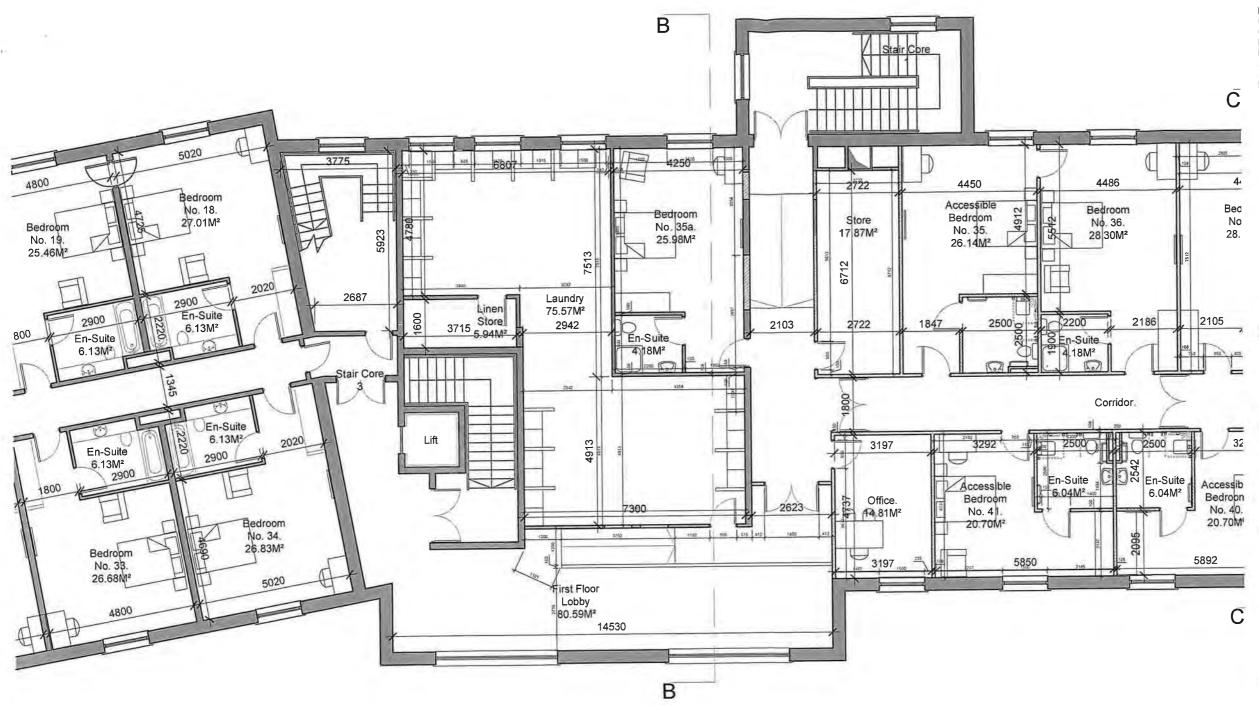

It is detailed in the documentation that the former hotel began operating as a direct provision centre in 2019 and the change of use of the hotel to accommodation for protected person occurred after the provision of S.I No 582 of 2015 (Class 14 H of the P& D Regs 2001 as amended) was introduced. The accommodation centre now consists of 54 bedrooms and provides accommodation for 196 people.