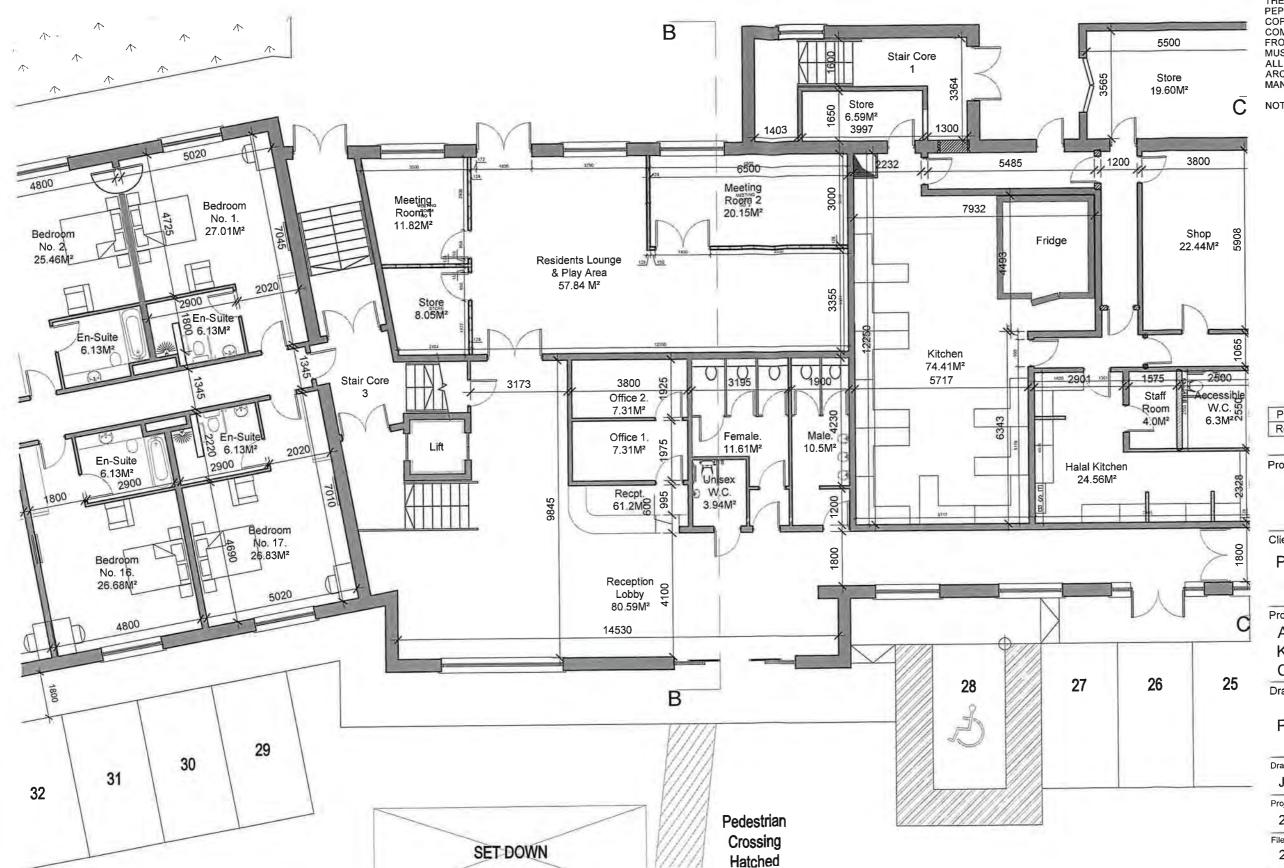

It is detailed in the documentation that the former hotel began operating as a direct provision centre in 2019 and the change of use of the hotel to accommodation for protected person occurred after the provision of S.I No 582 of 2015 (Class 14 H of the P& D Regs 2001 as amended) was introduced. The accommodation centre now consists of 54 bedrooms and provides accommodation for 196 people.

#### Assessment

I note the details and drawings submitted as part of the application.

The report submitted from McCutcheon Halley sets out that the Riverside park was originally permitted as a hotel and in use as same 2018. It is considered that its use as an accommodation centre for protected persons falls within the parameters of Class 14 (h) of Schedule 2,Part 1 of the Planning and Development Regulations 2001, as amended.

Permission was granted in 2020 under PL. Ref 02/4776 for a change of use from a function room, kitchen and attic space to bedrooms and planning permission for the installation of skylight windows to the proposed attic bedrooms at the rear of the building. The planners report made reference to Class 14 H or specifically S.I No 582 of 2015 Regs which includes the exemption for a change of use from a hotel to accommodation for protected applicants.

I have reviewed Class 14 h of Schedule 2, Part 1 of the Planning and Development Regulations 2001, as amended and would consider based on the information submitted and reviewing the planning history pertaining to the site, that the change of use proposed to reflect the accommodation centre is within such parameters of the exemption and is deemed exempt.