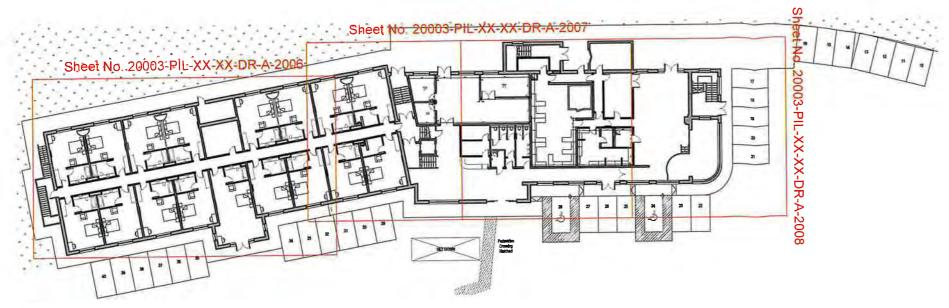

### D/252/24 - Section 5 Declaration

A Section 5 declaration is sought by Jamie Daly of Peppard Investments Ltd for the change of use of a permitted hotel to accommodation for protected persons at Riverside centre, Killarney Road, Macroom, Co. Cork.

It is detailed in the documentation that the former hotel began operating as a direct provision centre in 2019 and the change of use of the hotel to accommodation for protected person occurred after the provision of S.I No 582 of 2015 (Class 14 H of the P& D Regs 2001 as amended) was introduced. The accommodation centre now consists of 54 bedrooms and provides accommodation for 196 people.