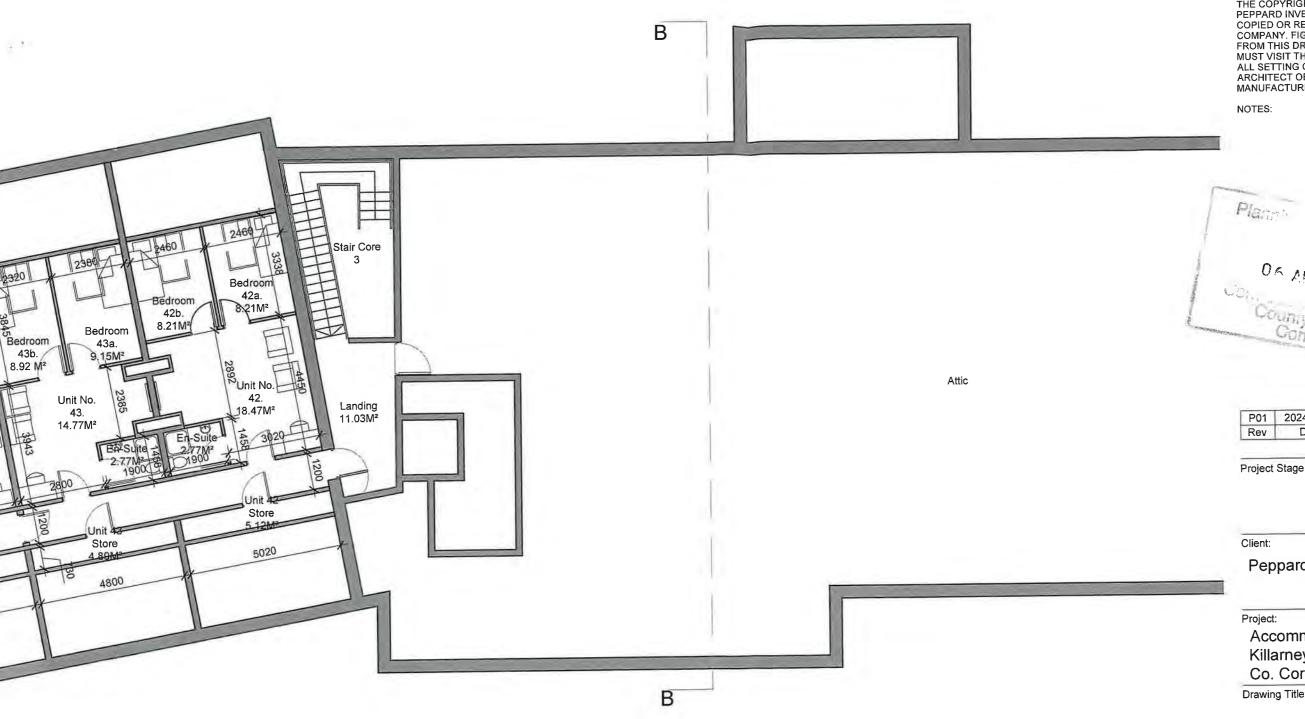

It is detailed in the documentation that the former hotel began operating as a direct provision centre in 2019 and the change of use of the hotel to accommodation for protected person occurred after the provision of S.I No 582 of 2015 (Class 14 H of the P& D Regs 2001 as amended) was introduced. The accommodation centre now consists of 54 bedrooms and provides accommodation for 196 people.

#### On site

20/4776

Permission granted to Peppard Investments Ltd for the Change of use from a function room, kitchen and attic space to bedrooms and planning permission for the installation of skylight windows to the proposed attic bedrooms at the rear of the building.