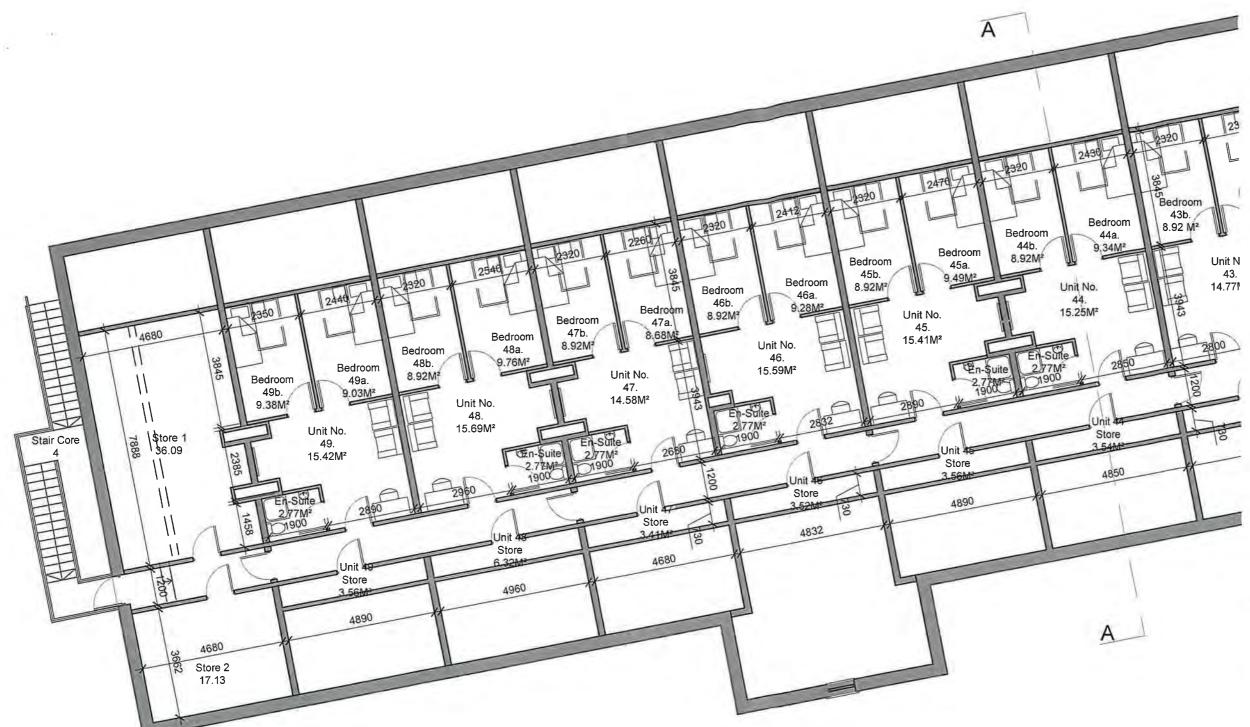

It is detailed in the documentation that the former hotel began operating as a direct provision centre in 2019 and the change of use of the hotel to accommodation for protected person occurred after the provision of S.I No 582 of 2015 (Class 14 H of the P& D Regs 2001 as amended) was introduced. The accommodation centre now consists of 54 bedrooms and provides accommodation for 196 people.