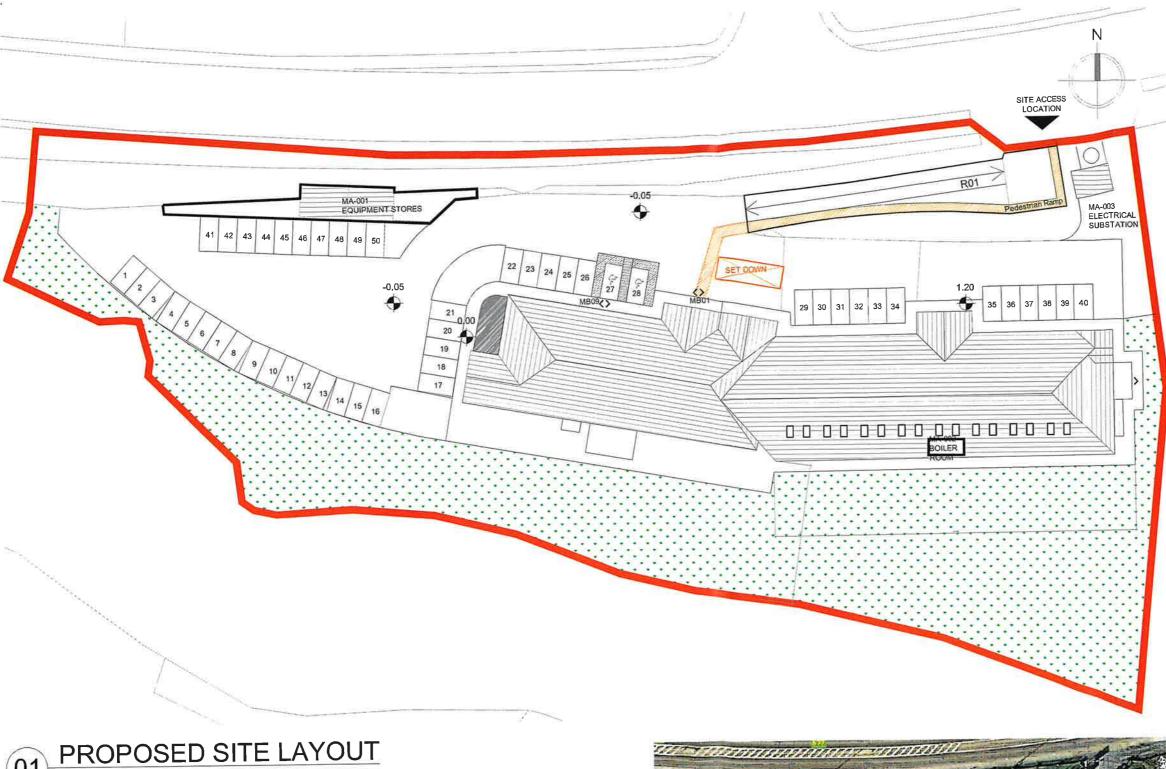

024.07.22 | Planning Submission | J.D.      |
|-----|------------|---------------------|-----------|
| Rev | Date       | Description         | Issued By |

Project Stage

# Section 5

Peppard Investments Limited

Riverside Accommodation Center

Drawing Title:

### Proposed Site Location Map 1:2500

| Drawn Checke   |  |     | Paper Size<br>A3 | Scale<br>1:2500 | @A3 | Da | ate             |
|----------------|--|-----|------------------|-----------------|-----|----|-----------------|
| Project No. Dr |  | Dra | awing No.        | Classification  |     |    | Revision<br>P01 |

Flie Name 20003 -PIL-XX-XX-DR-A-2001

### S1 - Suitable For Coordination



Doughcloyne, Sarsfield Rd, Wilton, Cork. T12 Y752 t: 021 434 6144 e: info@peppardinvestments.com Dublin I Cork

www.peppardinvestments.com



SCALE: 1:500



THE COPYRIGHT OF THIS DRAWING IS VESTED WITH PEPPARD INVESTMENTS LIMITED AND MUST NOT BE COPIED OR REPRODUCED WITHOUT THE CONSENT OF THE COMPANY. FIGURED DIMENSIONS ONLY TO BE TAKEN FROM THIS DRAWING. DO NOT SCALE. ALL CONTRACTORS MUST VISIT THE SITE AND BE RESPONSIBLE FOR CHECKING ALL SETTING OUT DIMENSIONS AND NOTIFYING THE ARCHITECT OF ANY DISCREPANCIES PRIOR TO ANY MANUFACTURE OR CONSTRUCTION WORK.

TON



| P01 | 2024.07.22 | 2024.07.22 Planning Submission |           |  |
|-----|------------|--------------------------------|-----------|--|
| Rev | Date       | Description                    | Issued By |  |

Project Stage

# Section 5

Client:

Peppard Investments Limited

Project

Riverside Accommodation Center

Drawing Title:

Proposed Site Layout

| Drawn J.D. |