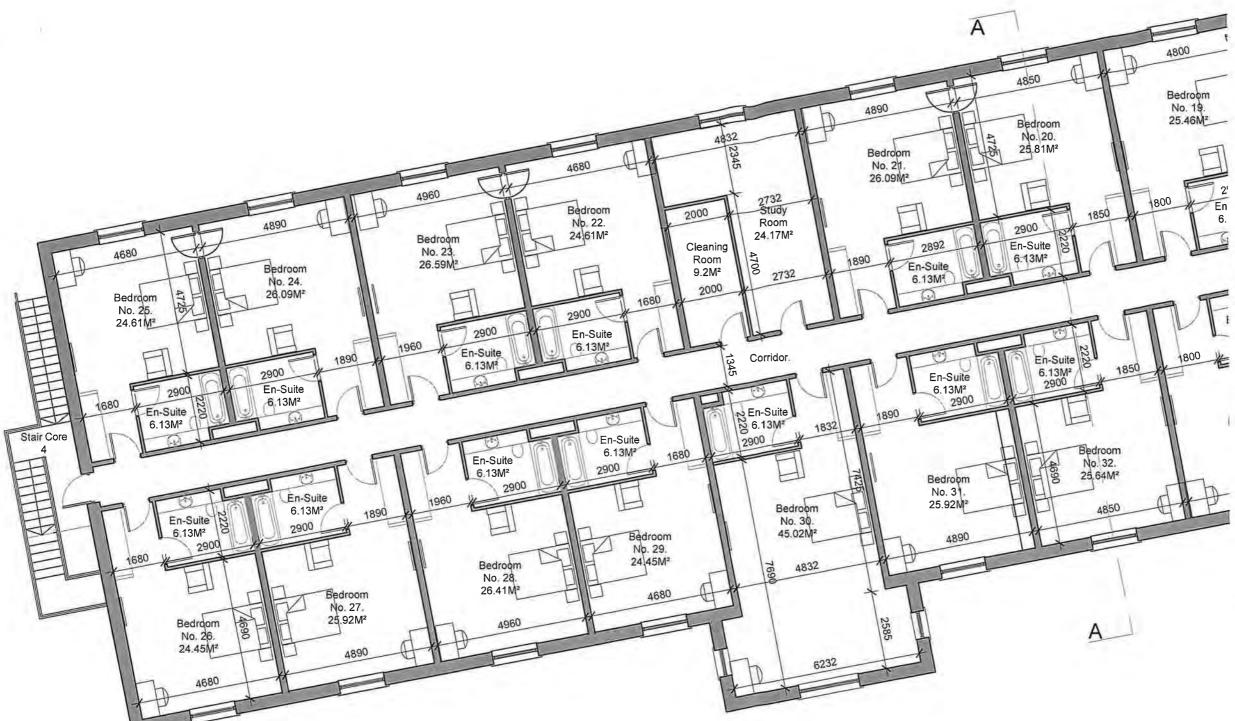

It is detailed in the documentation that the former hotel began operating as a direct provision centre in 2019 and the change of use of the hotel to accommodation for protected person occurred after the provision of S.I No 582 of 2015 (Class 14 H of the P& D Regs 2001 as amended) was introduced. The accommodation centre now consists of 54 bedrooms and provides accommodation for 196 people.