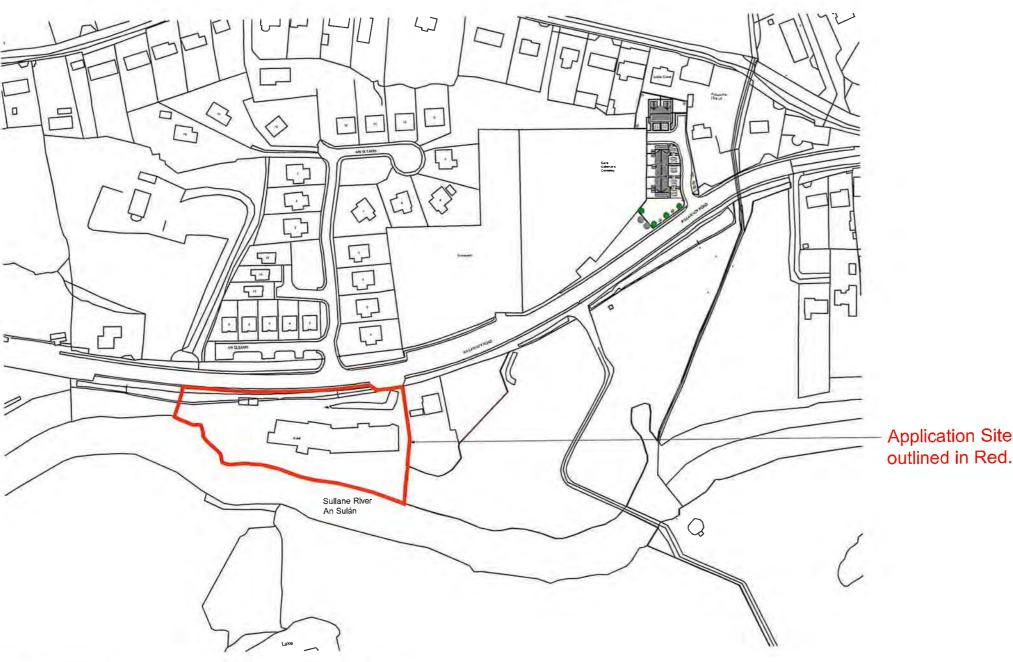

nn bóthar, bealach nó boundaries, nor do they show ownership of physical cosán a bheith ar

Suirbhéireacht Ordanáis Éireann, 2022

Arna thiomsú agus arna fhoilsiú ag Suirbhéireacht Ordanáis Éireann, Páirc an Fhionnuisce, Baile Átha Cliath 8, Éire.

Sáraíonn atáirgeadh neamhúdaraithe cóipcheart Shuirbhéireacht Ordanáis Éireann agus Rialtas na hÉireann.

Gach cead ar cosnamh. Ní ceadmhach aon chuid den fhoilseachán seo a chóipeáil, a atáirgeadh nó a tharchur in aon fhoirm ná ar aon bhealach gan cead i scríbhinn roimh ré ó úinéirí an chóipchirt.

an léarscáil seo agus fianaise ar chead slí.

Ní thaispeánann léarscail de chuid Ordanáis Shuirbheireacht na hÉireann teorann phointí dleathúil de mhaoin riamh, ná úinéireacht de ghnéithe fhisiciúla.

PEPPARD INVESTMENTS

www.peppardinvestments.com



# Proposed Site Location Map. SCALE: 1:2500.

Description:

Digital Landscape Model (DLM)

\_\_\_\_\_

Publisher / Source:

Ordnance Survey Ireland (OSi)

Data Source / Reference:

\_\_\_\_\_

PRIME2

File Format:

Autodesk AutoCAD (DWG\_R2013)

File Name:

v\_50297134\_1.dwg

Clip Extent / Area of Interest (AOI):

\_\_\_\_\_\_ LLX,LLY= 531974.5546,572818.6745 LRX,LRY= 532557.5546,572818.6745 ULX.ULY= 531974.5546,573248.6745 URX.URY= 532557.5546,573248.6745

Projection / Spatial Reference:

\_\_\_\_\_ Projection= IRENET95\_Irish\_Transverse\_Mercator

Centre Point Coordinates: 

X,Y= 532266.0546,573033.6745

Reference Index:

Map Series | Map Sheets 1:2,500 | 6329-C 1:2.500 | 6374-A

Data Extraction Date: \_\_\_\_\_\_\_\_\_\_

Date= 14-Oct-2022

Source Data Release:

\_\_\_\_\_\_ DCMLS R