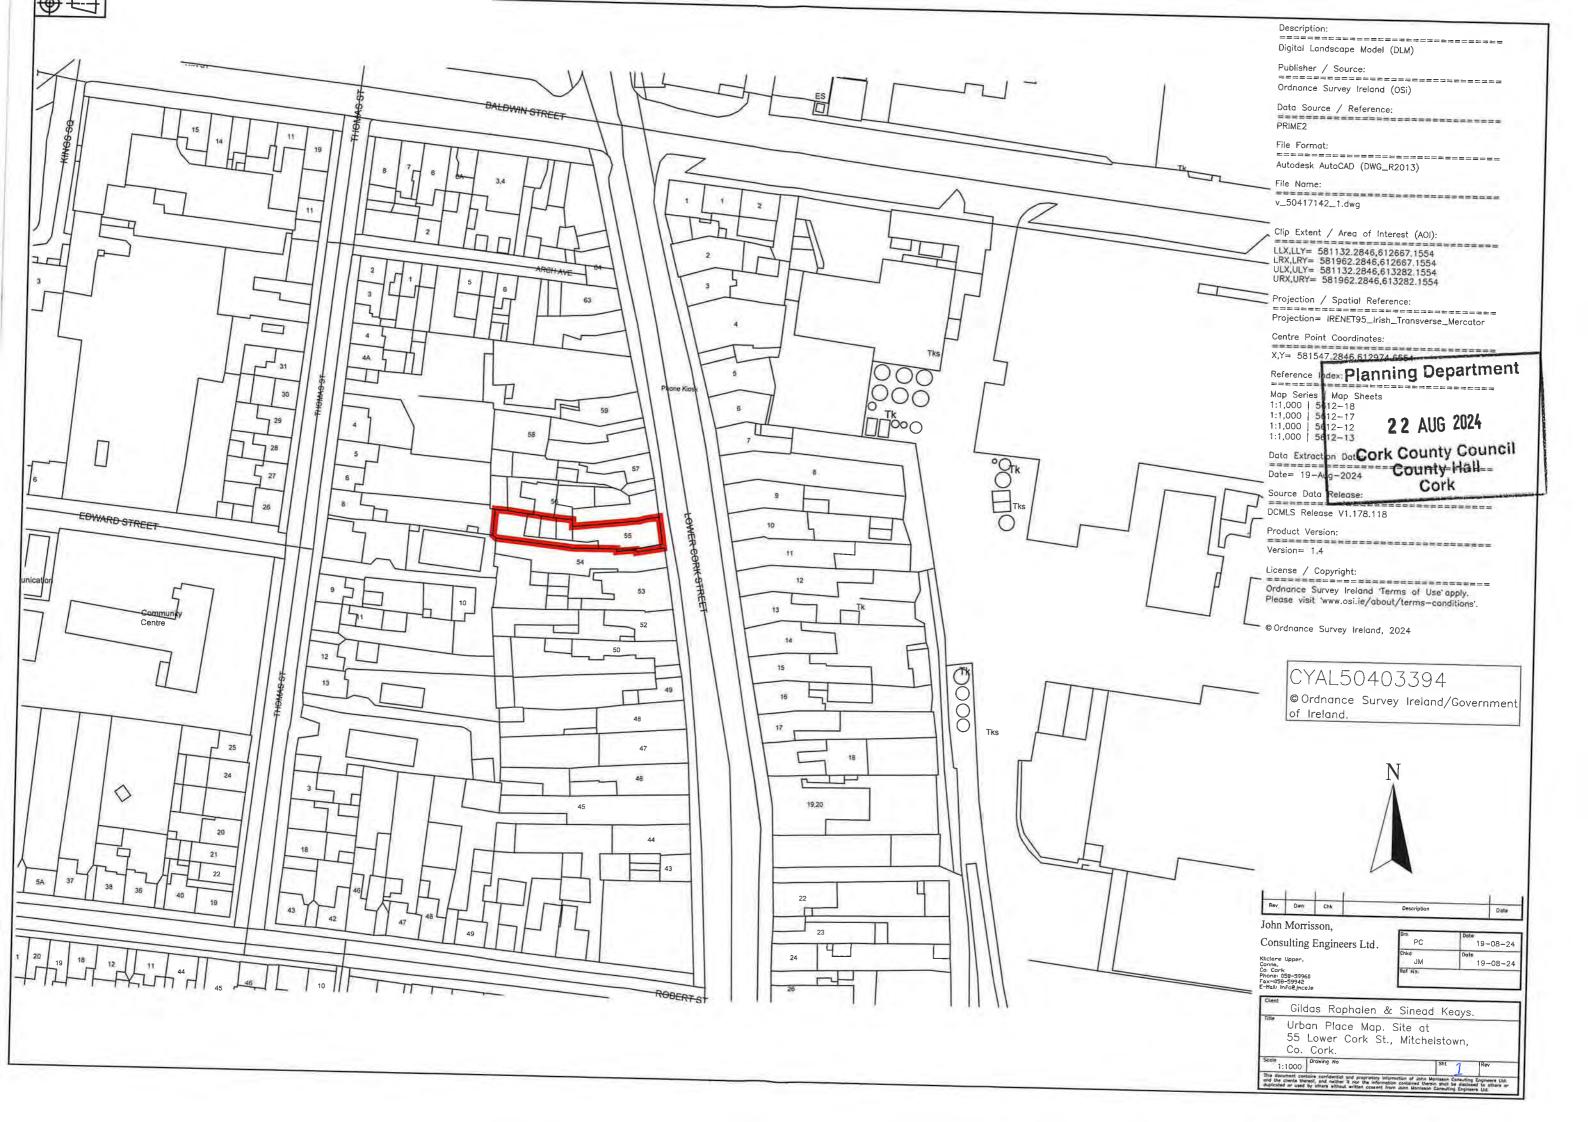

A site layout plan as well as indicative floor plans and sections of the 2-storey building are included with the request documents. The floor plans illustrate a 2-bedroom residential property on the first floor which is not subject to this declaration. The ground floor at present is shown to be open plan. The proposed ground floor plan illustrates a number of internal partitions to provide for a waiting area, reception, WC, 4 therapy rooms and a staff room. Apart from signage, no external changes are proposed to the existing building.