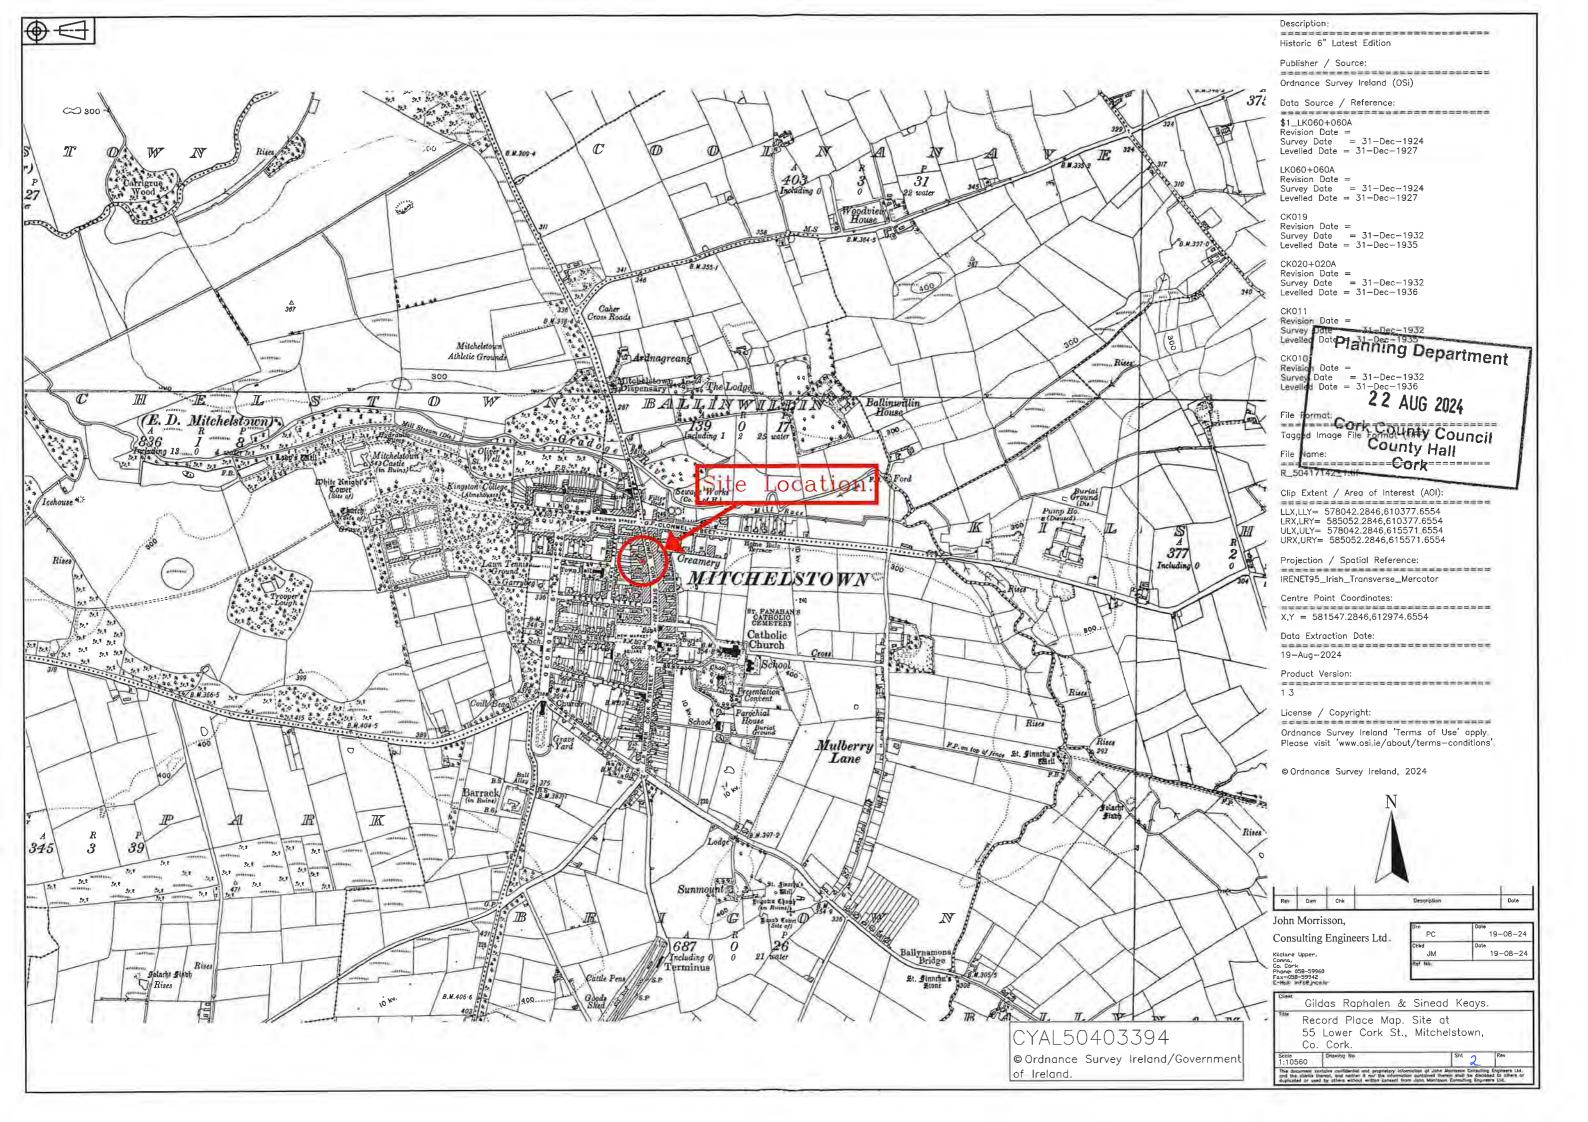

#### SITE LOCATION

The subject site is located at 55 Lower Cork Street within the development boundary of Mitchelstown and is zoned "Town Centre/Neighbourhood Centres". The site lies within the designated Mitchelstown Centre Conservation Area and outside of mapped flood zones A&B under the Cork County Development Plan 2022.