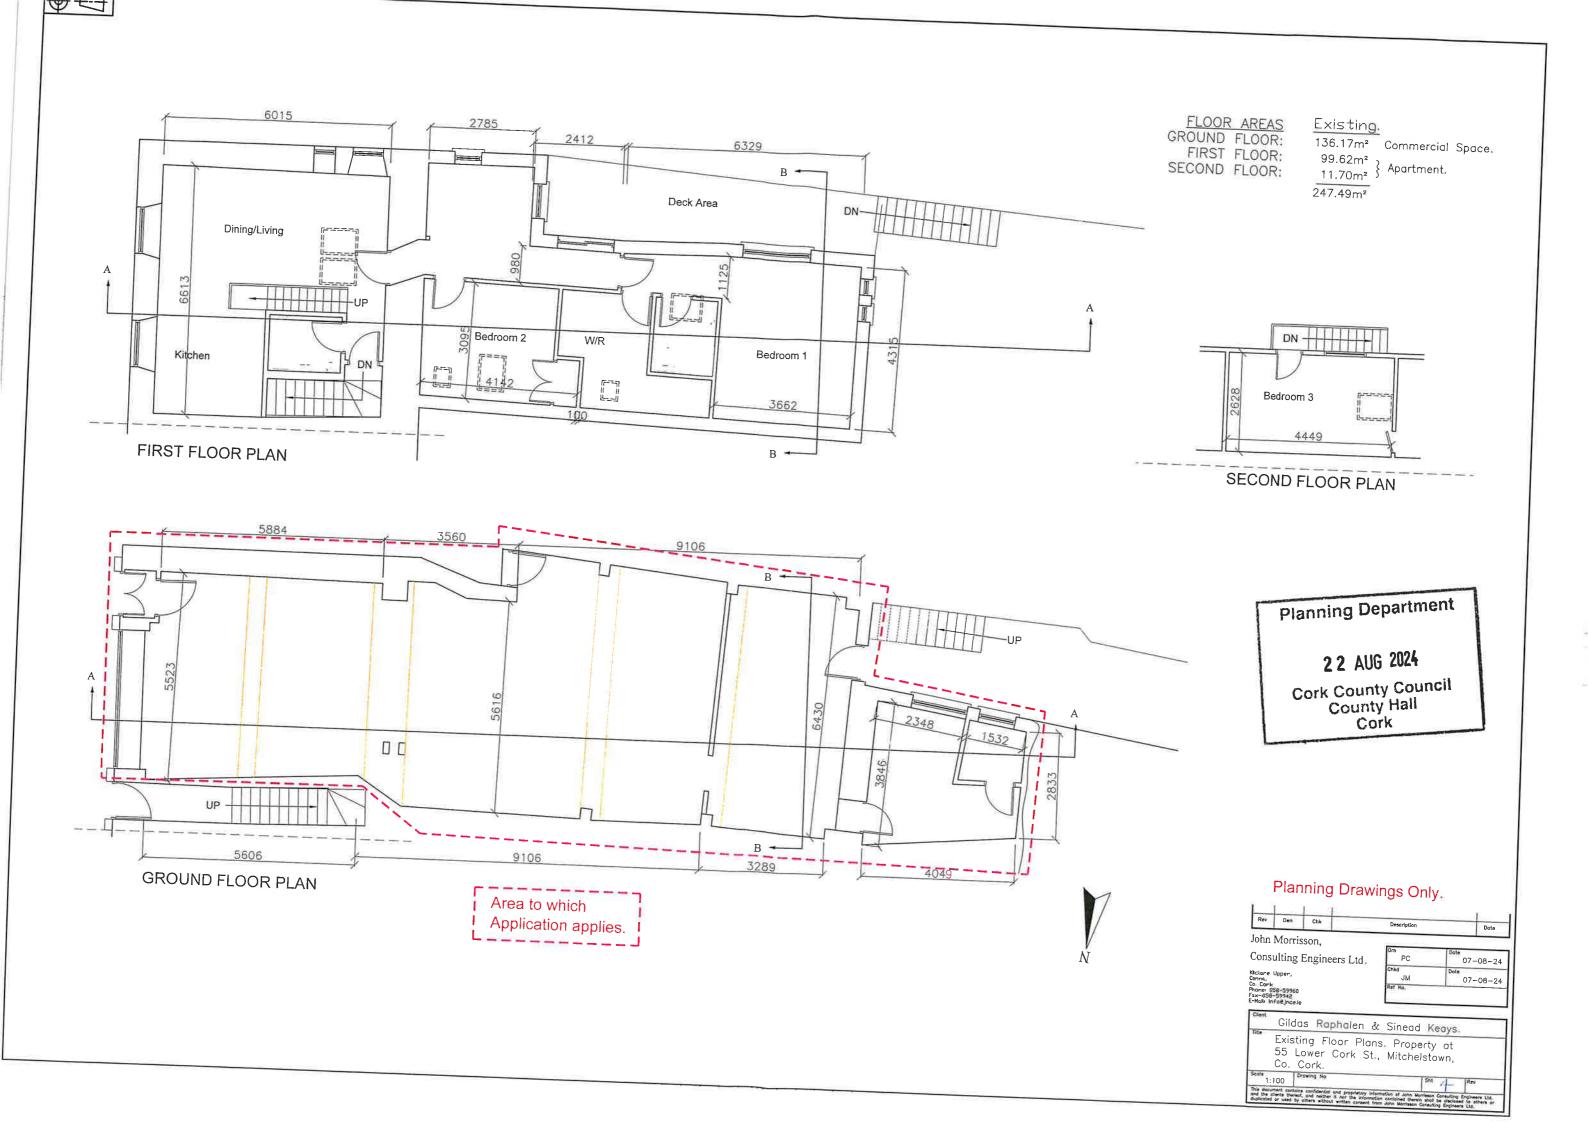

#### **SUBJECT DEVELOPMENT**

The subject development relates to the change of use of the ground floor 55 Lower Cork Street, Mitchelstown from commercial property to use as a healthcare clinic. The photo of the front elevation of the property on p18 of the application documents indicates that the property is currently in use as a charity shop.

A site layout plan as well as indicative floor plans and sections of the 2-storey building are included with the request documents. The floor plans illustrate a 2-bedroom residential property on the first floor which is not subject to this declaration. The ground floor at present is shown to be open plan. The proposed ground floor plan illustrates a number of internal partitions to provide for a waiting area, reception, WC, 4 therapy rooms and a staff room. Apart from signage, no external changes are proposed to the existing building.