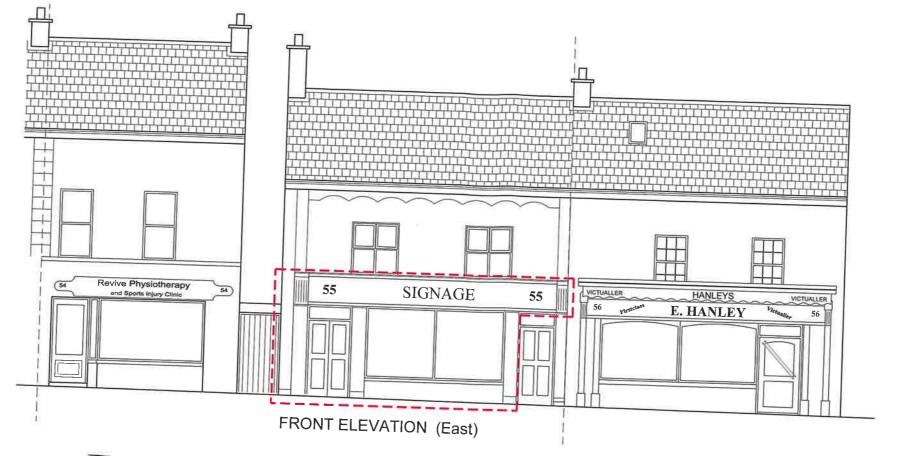

#### **SUBJECT DEVELOPMENT**

The subject development relates to the change of use of the ground floor 55 Lower Cork Street, Mitchelstown from commercial property to use as a healthcare clinic. The photo of the front elevation of the property on p18 of the application documents indicates that the property is currently in use as a charity shop.