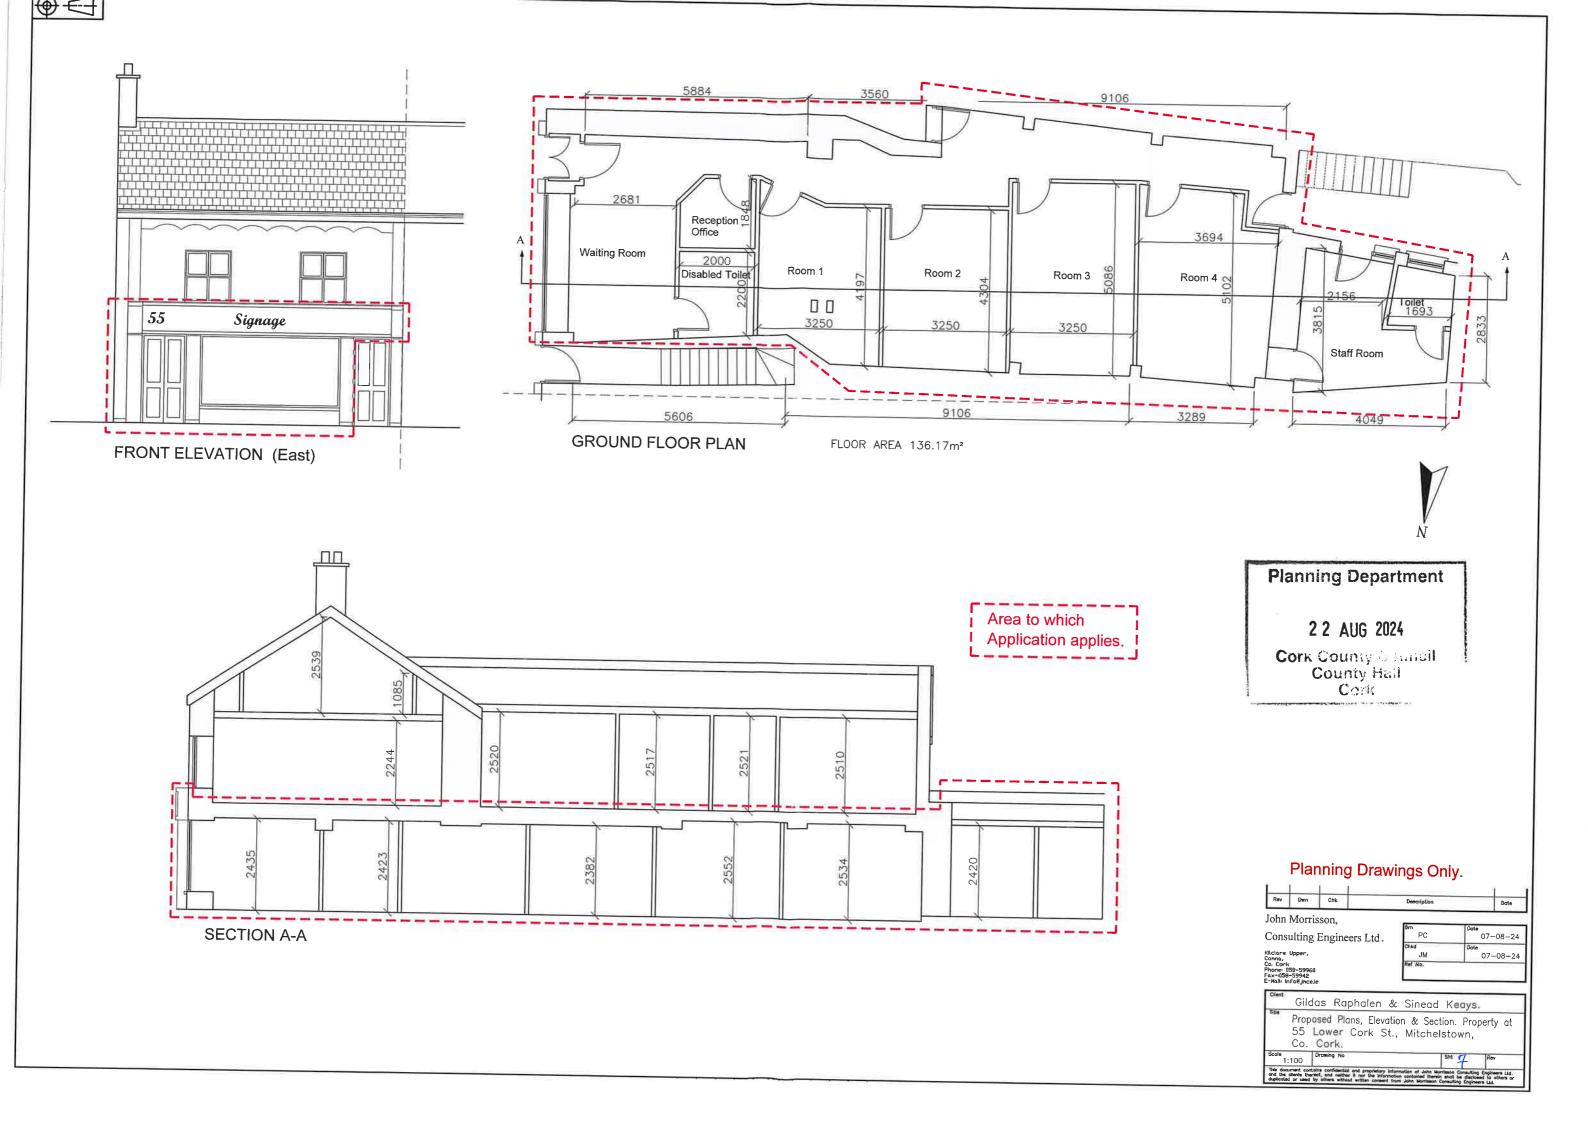

#### **SUBJECT DEVELOPMENT**

The subject development relates to the change of use of the ground floor 55 Lower Cork Street, Mitchelstown from commercial property to use as a healthcare clinic. The photo of the front elevation of the property on p18 of the application documents indicates that the property is currently in use as a charity shop.

A site layout plan as well as indicative floor plans and sections of the 2-storey building are included with the request documents. The floor plans illustrate a 2-bedroom residential property on the first floor which is not subject to this declaration. The ground floor at present is shown to be open plan. The proposed ground floor plan illustrates a number of internal partitions to provide for a waiting area, reception, WC, 4 therapy rooms and a staff room. Apart from signage, no external changes are proposed to the existing building.