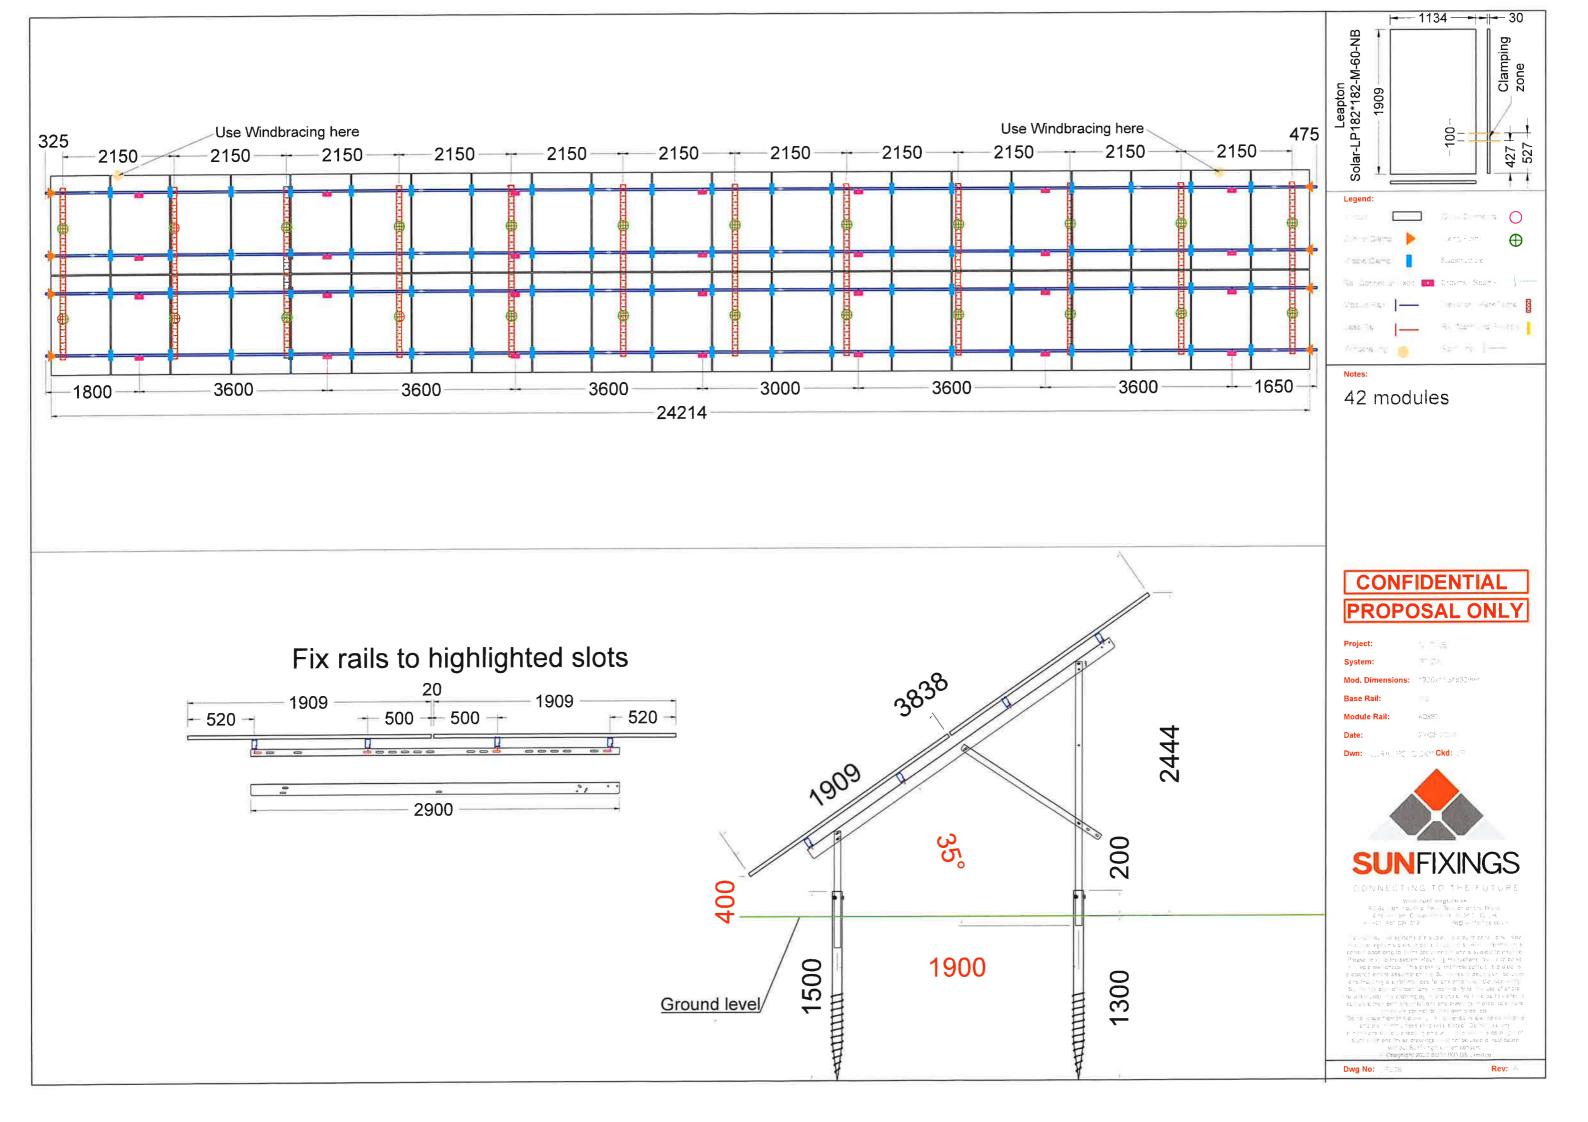

- 9. The total aperture area of any free-standing solar photo-voltaic and solar thermal collector panels taken together with any other such existing free-standing panels shall not exceed 75 square metres. **The total area of 71.7sqm is below threshold.**
- 10. The height of any free-standing solar photo-voltaic or solar thermal collector installation shall not exceed 2.5 metres at its highest point above ground level. The drawings submitted an unsolicited further information show that the proposed height of the panels will not exceed 2.5m in height proposed height of 2.44m shown.
- 11. The placing or erection of a solar photo-voltaic or solar thermal collector installation on any wall shall not be exempted development. **N/A** as ground mounted array.
- 12. The placing or erection of any free-standing solar photo-voltaic or solar thermal collector installation within an Architectural Conservation Area shall only be exempted development if those works would not materially affect the character of the area. **N/A** as not in an ACA.
- 13. No sign, advertisement or object not required for the functioning or safety of the solar photo-voltaic or solar thermal collector installation shall be attached to or exhibited on such installation. **No advertisements/signs proposed.**
- 14. Development under this Class shall only be exempted development where the solar photo-voltaic or solar thermal collector installation is primarily used for the provision of electricity or heating for use within the curtilage of the building or site and shall not be considered a change of use for the purposes of the Act. The proposed Solar PV array will be used for the power the pump house equipment associated with the Group Water Scheme on site.
- 15. Development under this Class which causes hazardous glint and/or glare shall not be exempted development and any solar photo-voltaic or solar thermal collector panels which are causing hazardous glint and/or glare shall either be removed or be covered until such time as a mitigation plan to address the hazardous glint and/or glare is agreed and implemented to the satisfaction of the Planning Authority. **No issue foreseen.**

#### Hi Tracy,

As discussed on the call, please see the unsolicited information for the application D/25924. As part of this solar installation – I would like to confirm that the final height of the solar panels from the ground to the highest point of the panels will be less than 2.5 metres. Please see the attached drawing showing the proposed arrangement for this installation.