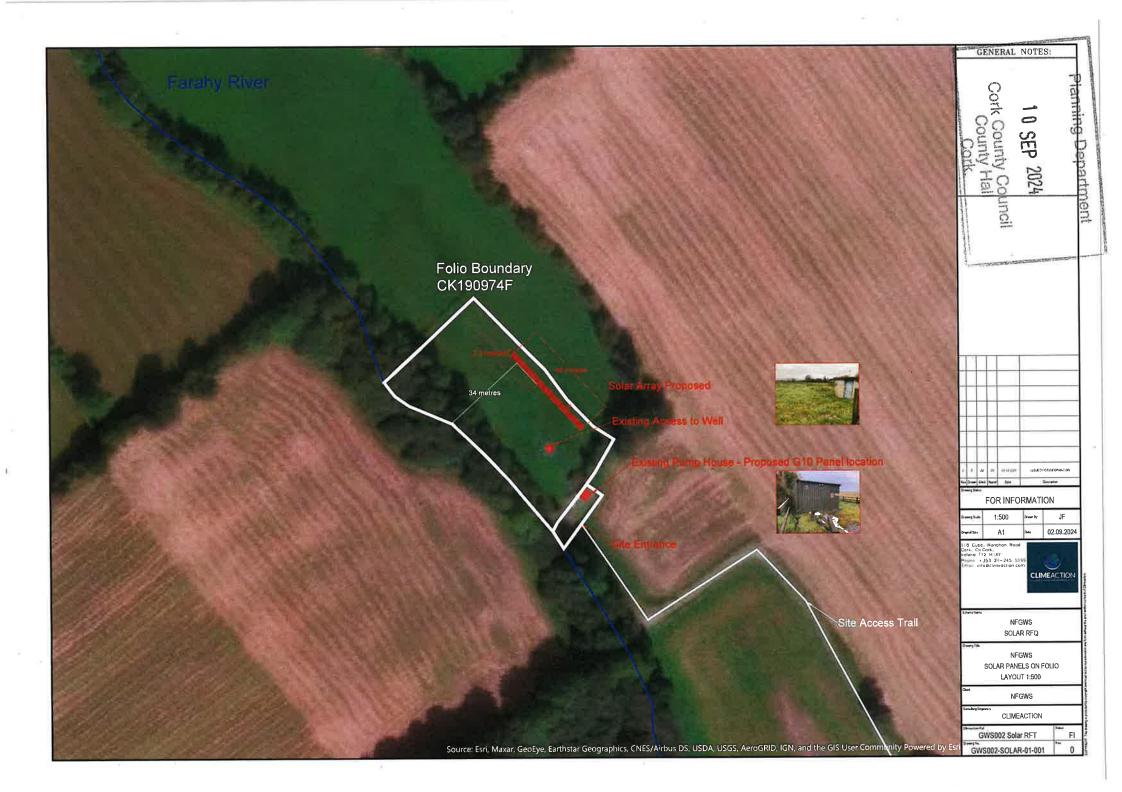

#### SITE LOCATION

The subject site is located in the rural townland of Ballyshonock approx. 2km northwest of Kildorrery. There are no scenic routes or protected structures within close proximity of the site. There are no recorded Sites and Monuments within the surrounding area. The subject site does not lie within any designated Natura sites. The Blackwater River SAC (Site Code 2170) is located approx. 4.4km to the southwest. The subject site lies within the AA screening zone for the Blackwater River SAC (Site Code 2170).

At present, there is a well and a pump house constructed on site which houses the associated plant and electrical equipment to run the group water scheme. There are two no. pedestrian accesses to the subject site.

- 1. Where such development is located within a solar safeguarding zone, the total aperture area of any solar photo-voltaic and/or solar thermal collector panels, taken together with any other such panels previously placed on a roof, shall not exceed 300 square metres. (Not located within a solar safeguarding zone).
- 2. Where such development is located within a solar safeguarding zone, the planning authority for the area shall be notified in writing no later than 4 weeks after the commencement of such development and such notification shall include details regarding the location and scale of the development. (Not located within a solar safeguarding zone).
- 3. The distance between the plane of the roof and the solar photo-voltaic or solar thermal collector panels shall not exceed 1.2 metres in the case of a flat roof or 15cm in any other case. (N/A as ground mounted array).
- 4. The solar photo-voltaic or solar thermal collector panels shall be a minimum of 2 metres in the case of a flat roof or 50cm in any other case from the edge of the roof on which it is mounted. (N/A as ground mounted array).
- 5. Any ancillary equipment associated with solar photo-voltaic or solar thermal collector panels shall not be placed or erected on a wall or any roof that is not a flat roof. (N/A as ground mounted array).
- 6. The height of any ancillary equipment associated with solar photo-voltaic or solar thermal collector panels on a flat roof shall not exceed 1.6 metres above roof level. (N/A as ground mounted array).
- 7. Any ancillary equipment associated with solar photo-voltaic or solar thermal collector panels on a flat roof shall be a minimum of 2 metres from the edge of the roof on which it is mounted. (N/A as ground mounted array).
- 8. Any free-standing solar photo-voltaic or solar thermal collector installation shall not be placed or erected forward of the front wall of the building or site. (N/A as ground mounted array in agricultural field to rear of Group Water Supply Scheme and existing pump house).