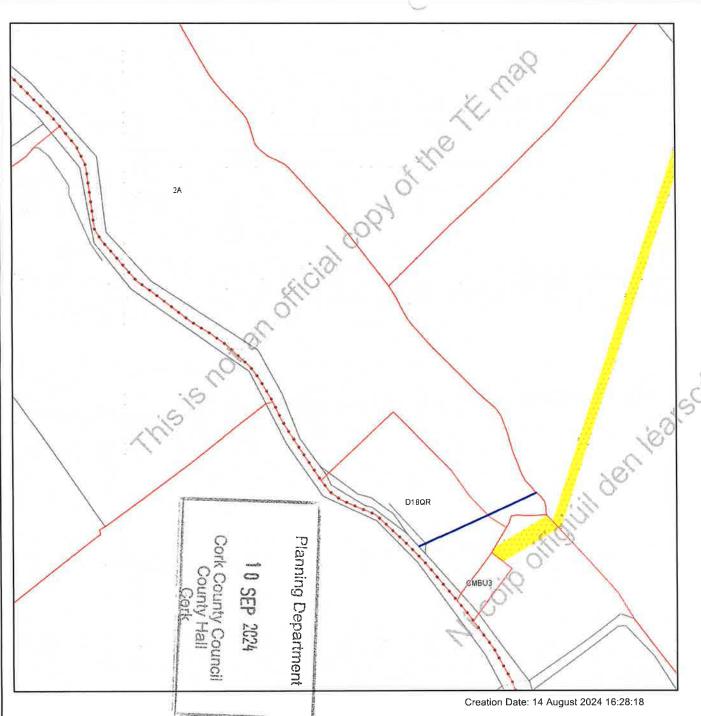

At present, there is a well and a pump house constructed on site which houses the associated plant and electrical equipment to run the group water scheme. There are two no. pedestrian accesses to the subject site.

- 1. Where such development is located within a solar safeguarding zone, the total aperture area of any solar photo-voltaic and/or solar thermal collector panels, taken together with any other such panels previously placed on a roof, shall not exceed 300 square metres. (Not located within a solar safeguarding zone).
- 2. Where such development is located within a solar safeguarding zone, the planning authority for the area shall be notified in writing no later than 4 weeks after the commencement of such development and such notification shall include details regarding the location and scale of the development. (Not located within a solar safeguarding zone).
- 3. The distance between the plane of the roof and the solar photo-voltaic or solar thermal collector panels shall not exceed 1.2 metres in the case of a flat roof or 15cm in any other case. (N/A as ground mounted array).
- 4. The solar photo-voltaic or solar thermal collector panels shall be a minimum of 2 metres in the case of a flat roof or 50cm in any other case from the edge of the roof on which it is mounted. (N/A as ground mounted array).
- 5. Any ancillary equipment associated with solar photo-voltaic or solar thermal collector panels shall not be placed or erected on a wall or any roof that is not a flat roof. (N/A as ground mounted array).
- 6. The height of any ancillary equipment associated with solar photo-voltaic or solar thermal collector panels on a flat roof shall not exceed 1.6 metres above roof level. (N/A as ground mounted array).
- 7. Any ancillary equipment associated with solar photo-voltaic or solar thermal collector panels on a flat roof shall be a minimum of 2 metres from the edge of the roof on which it is mounted. (N/A as ground mounted array).
- 8. Any free-standing solar photo-voltaic or solar thermal collector installation shall not be placed or erected forward of the front wall of the building or site. (N/A as ground mounted array in agricultural field to rear of Group Water Supply Scheme and existing pump house).