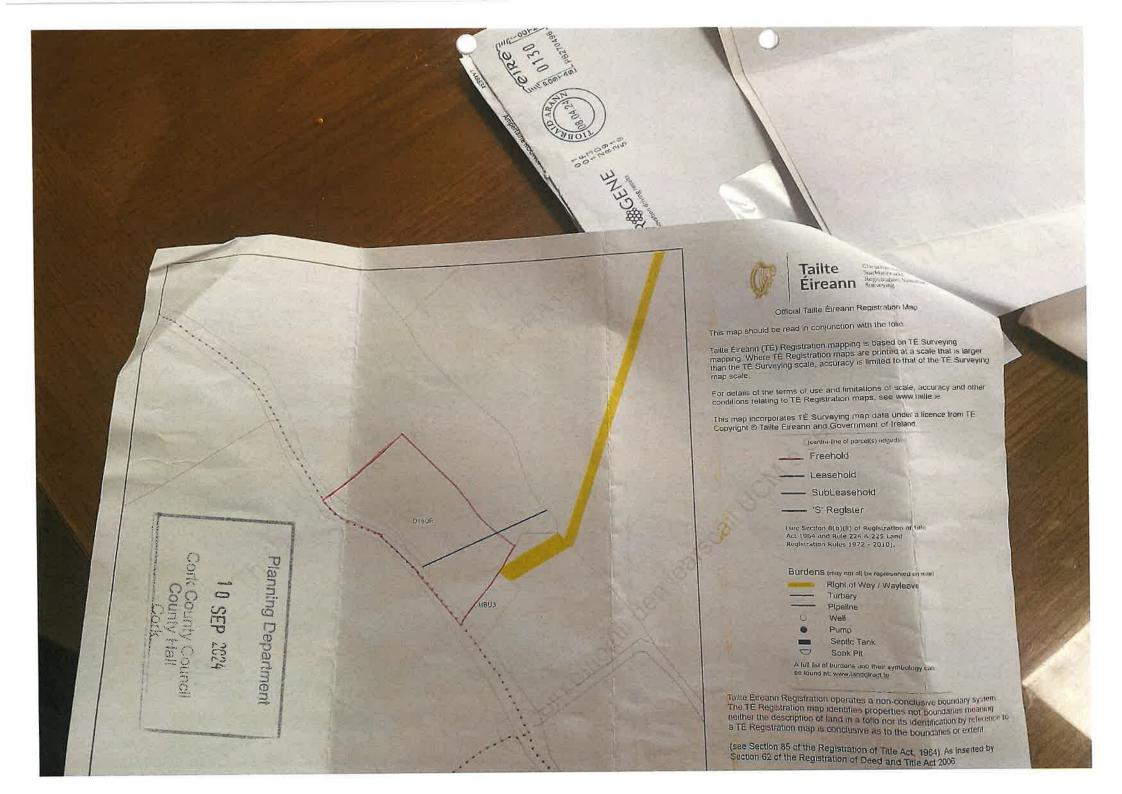

#### SITE LOCATION

The subject site is located in the rural townland of Ballyshonock approx. 2km northwest of Kildorrery. There are no scenic routes or protected structures within close proximity of the site. There are no recorded Sites and Monuments within the surrounding area. The subject site does not lie within any designated Natura sites. The Blackwater River SAC (Site Code 2170) is located approx. 4.4km to the southwest. The subject site lies within the AA screening zone for the Blackwater River SAC (Site Code 2170).

At present, there is a well and a pump house constructed on site which houses the associated plant and electrical equipment to run the group water scheme. There are two no. pedestrian accesses to the subject site.