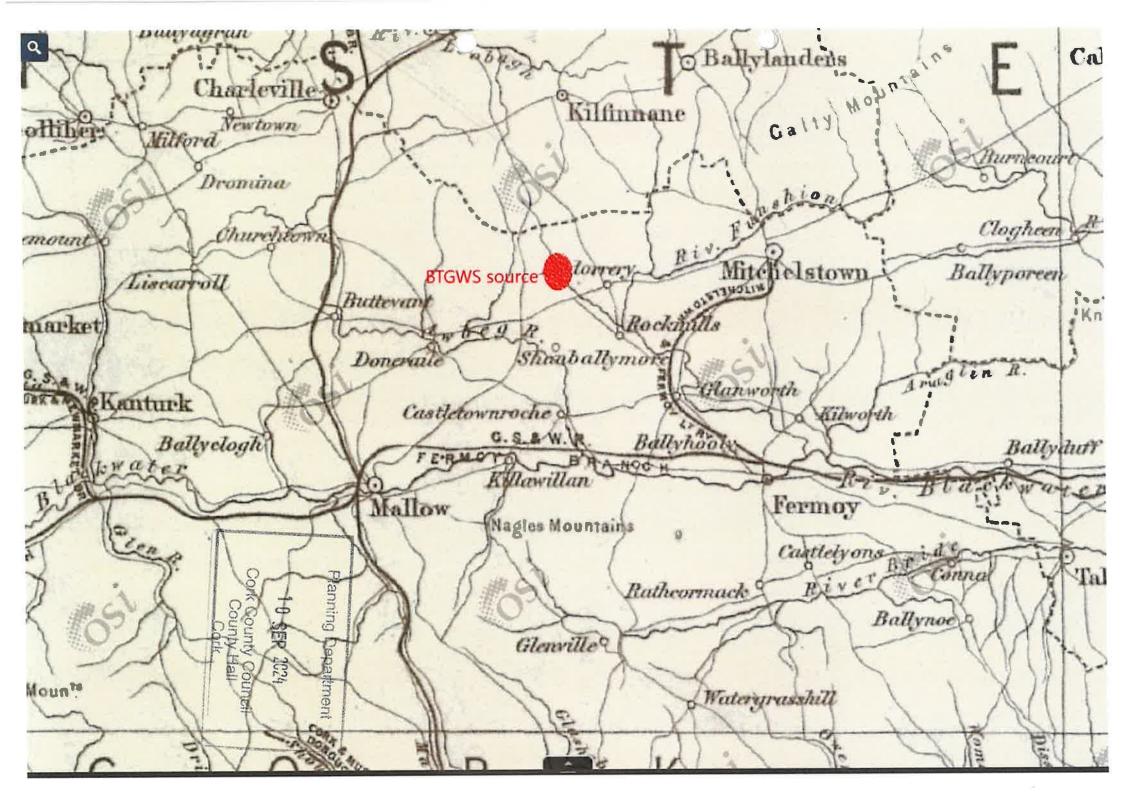

#### SITE LOCATION

The subject site is located in the rural townland of Ballyshonock approx. 2km northwest of Kildorrery. There are no scenic routes or protected structures within close proximity of the site. There are no recorded Sites and Monuments within the surrounding area. The subject site does not lie within any designated Natura sites. The Blackwater River SAC (Site Code 2170) is located approx. 4.4km to the southwest. The subject site lies within the AA screening zone for the Blackwater River SAC (Site Code 2170).

At present, there is a well and a pump house constructed on site which houses the associated plant and electrical equipment to run the group water scheme. There are two no. pedestrian accesses to the subject site.