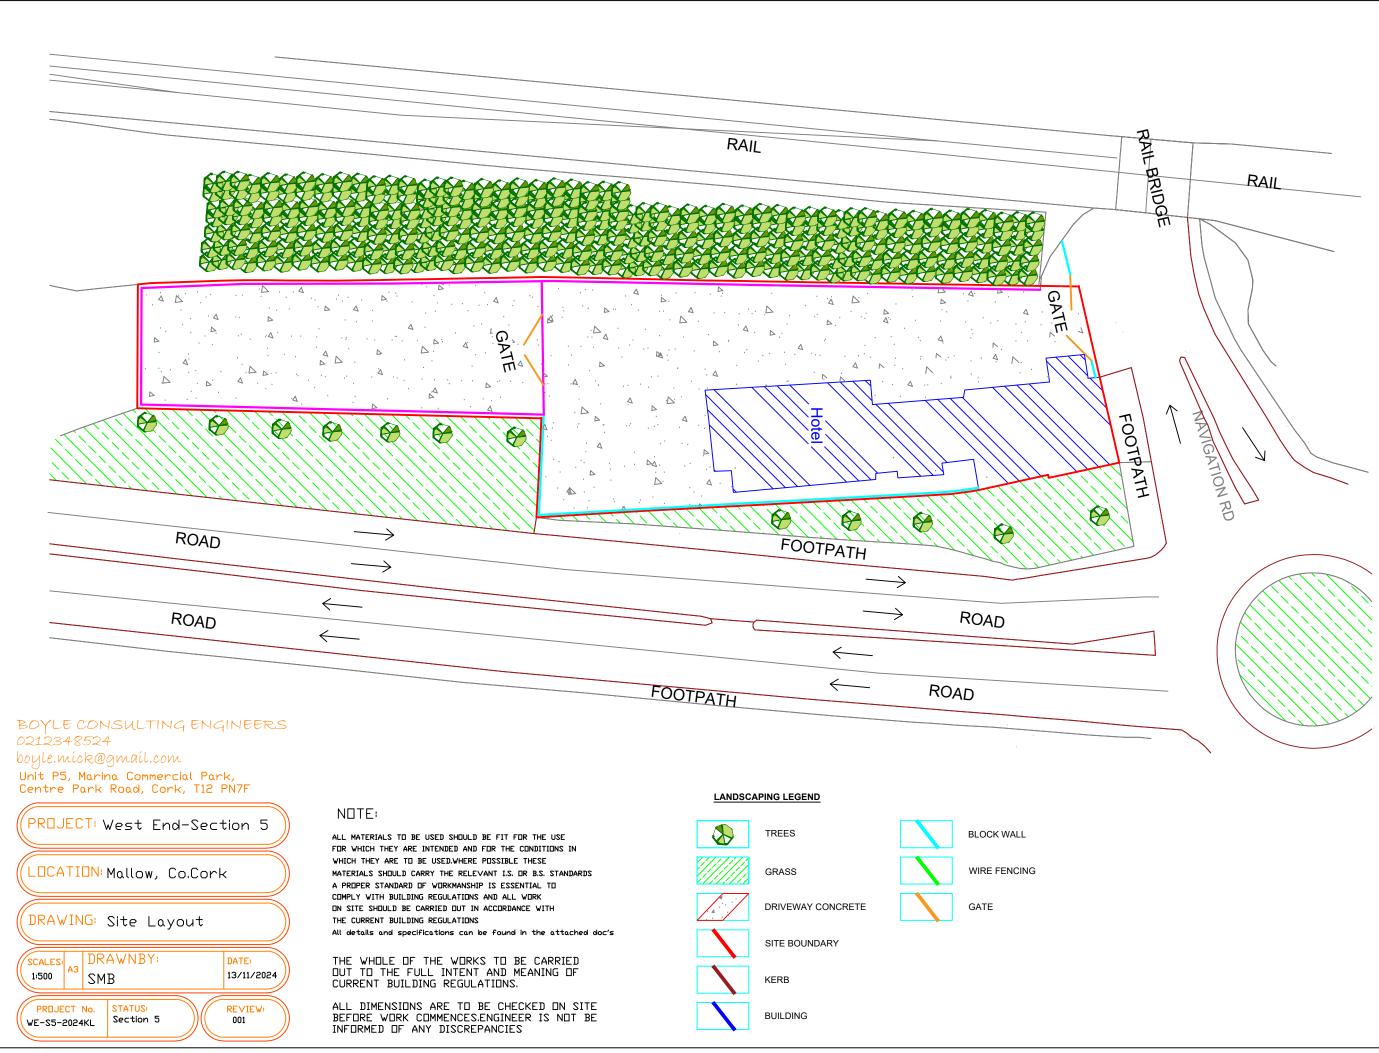

Site Location/Address: Dutch Tulip, West End, Mallow, Co. Cork, P51 RD70.

Fig.1: Submitted Site Location Map