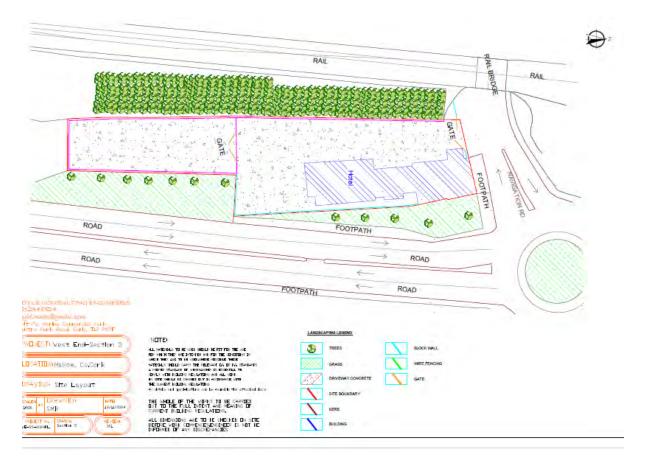

#### Fig.2: Submitted Site Layout

(Note: site layout does not show 4 log cabin structures to the south of the main building)