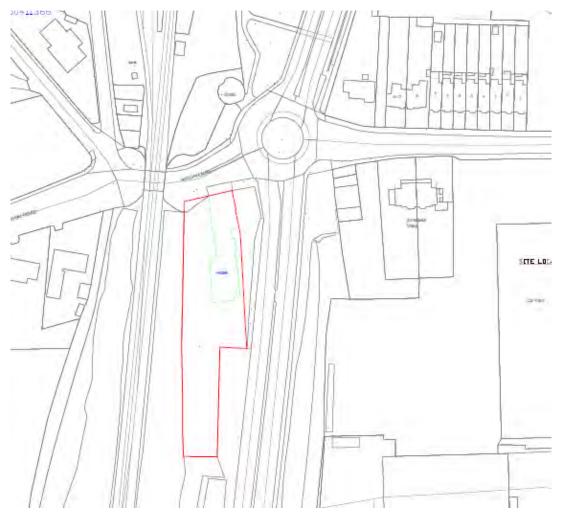

Site Location/Address: Dutch Tulip, West End, Mallow, Co. Cork, P51 RD70.

Fig.1: Submitted Site Location Map