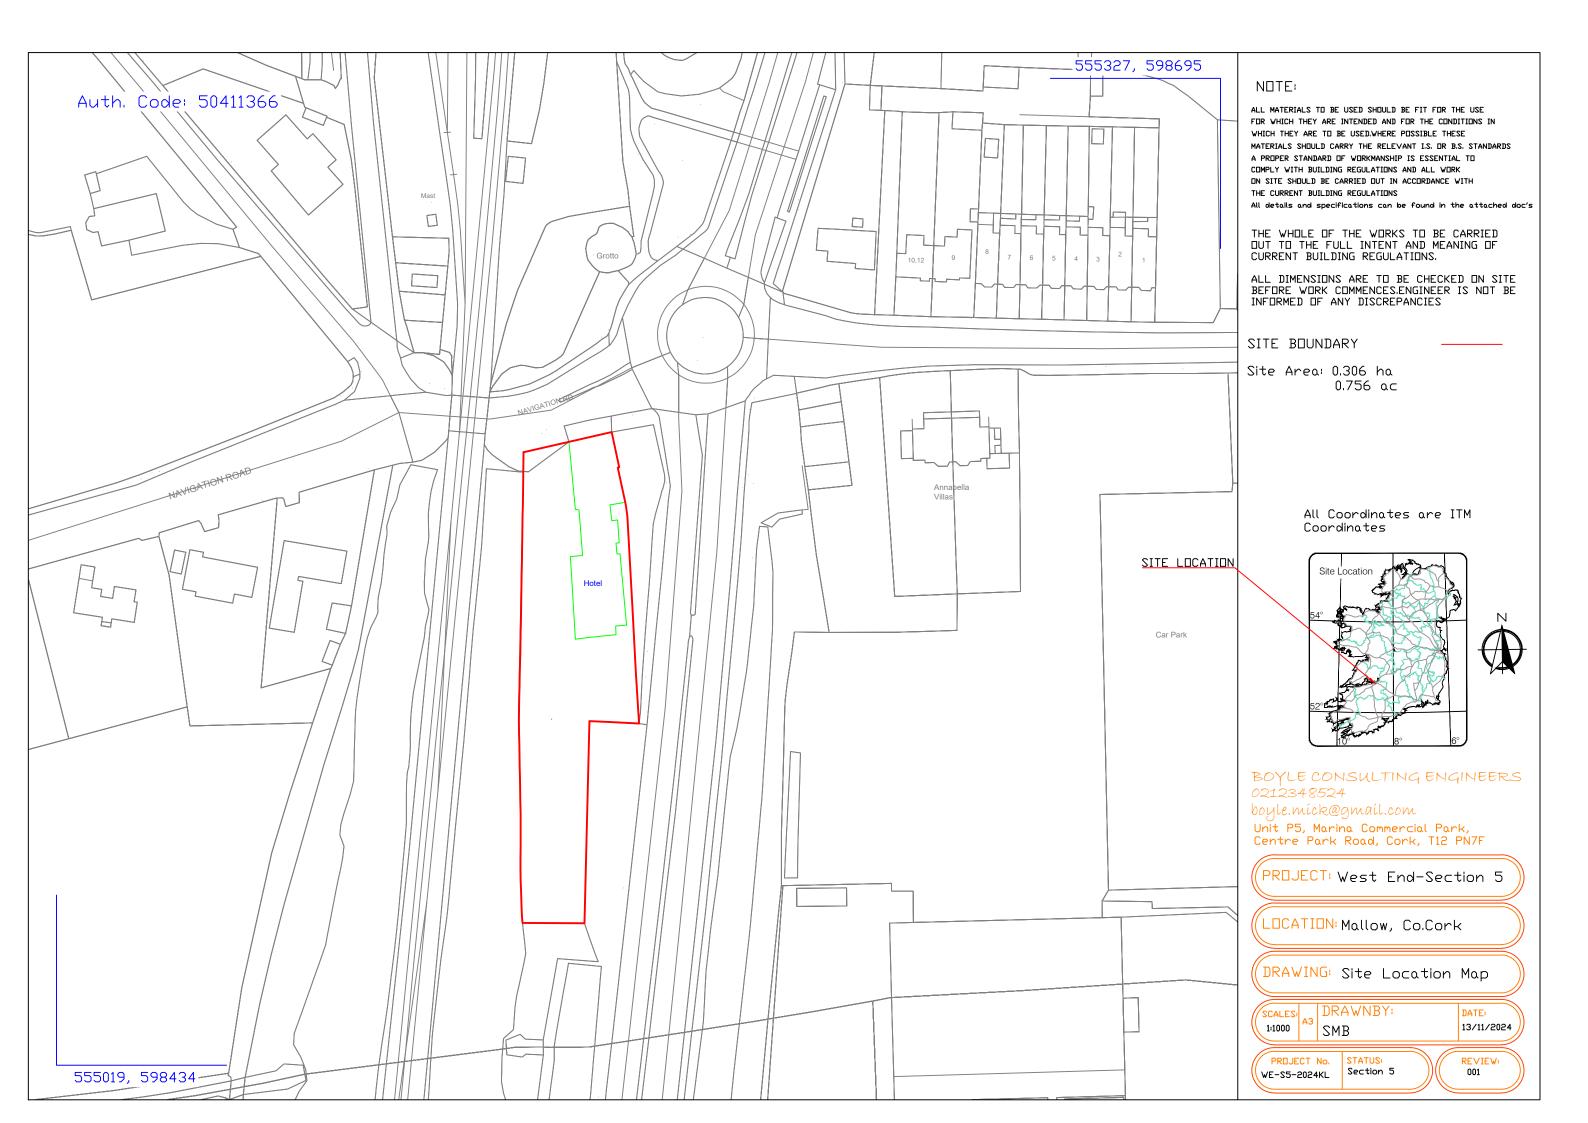

#### Fig.2: Submitted Site Layout

(Note: site layout does not show 4 log cabin structures to the south of the main building)