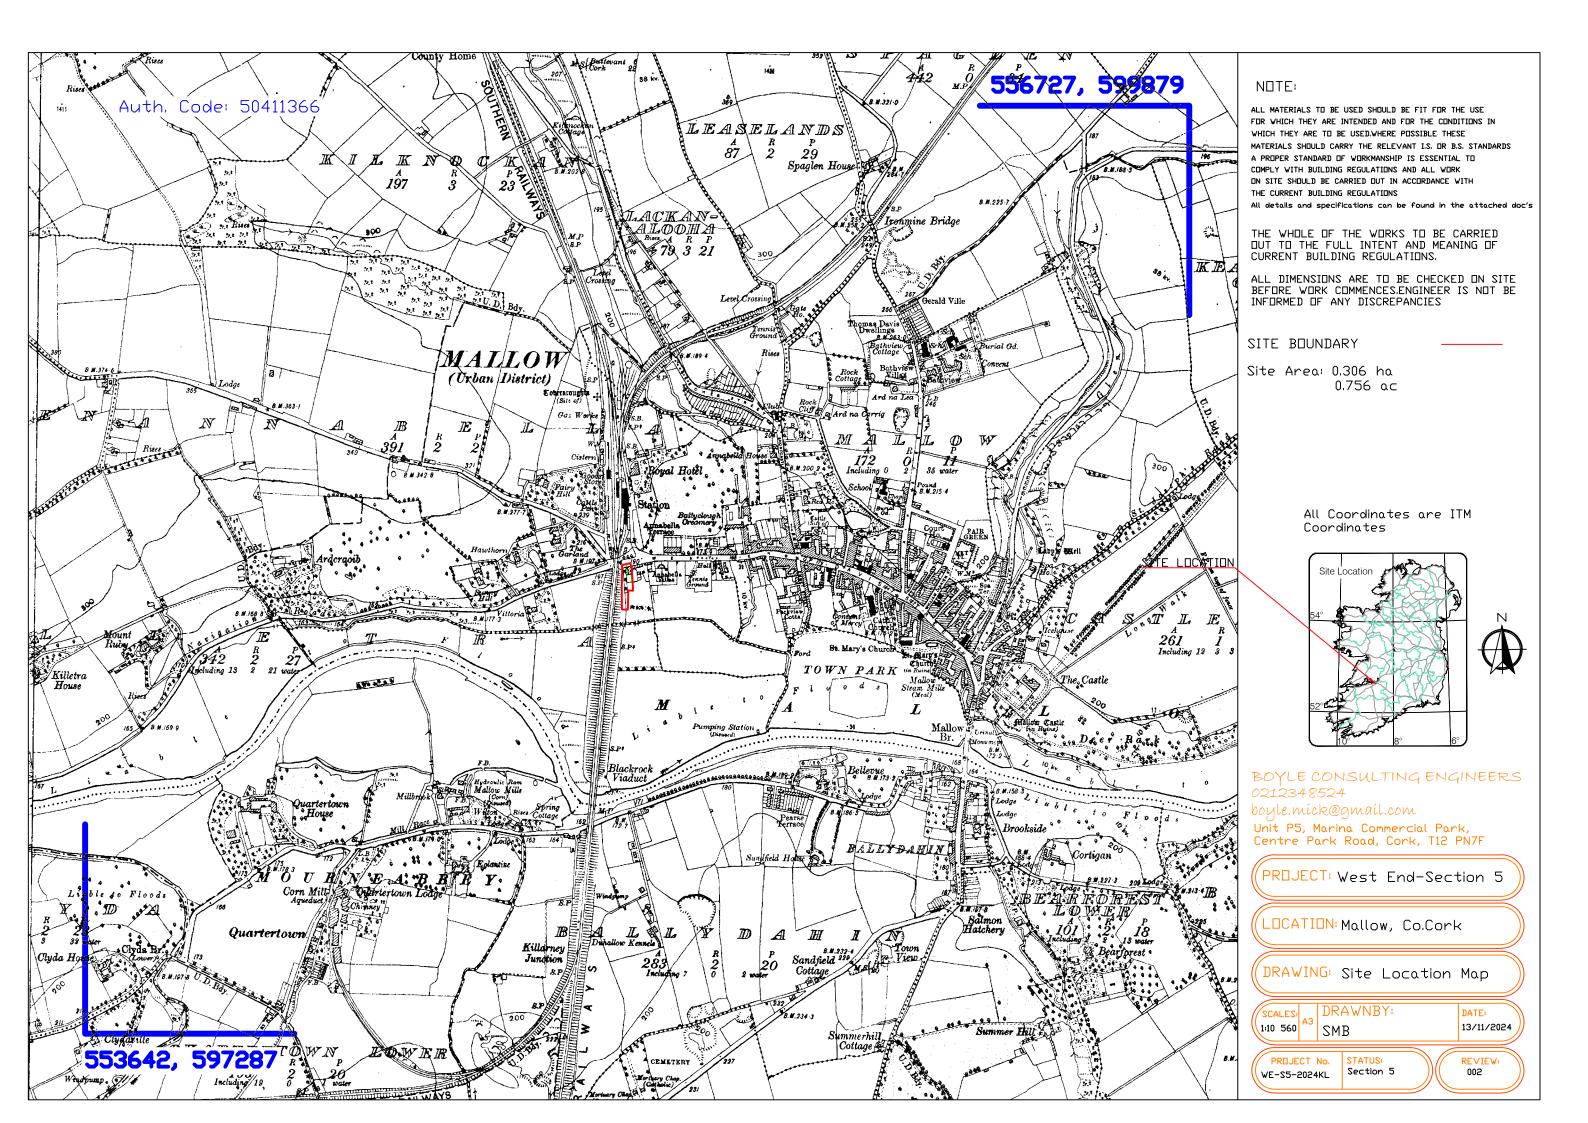

Site Location/Address: Dutch Tulip, West End, Mallow, Co. Cork, P51 RD70.

Fig.1: Submitted Site Location Map