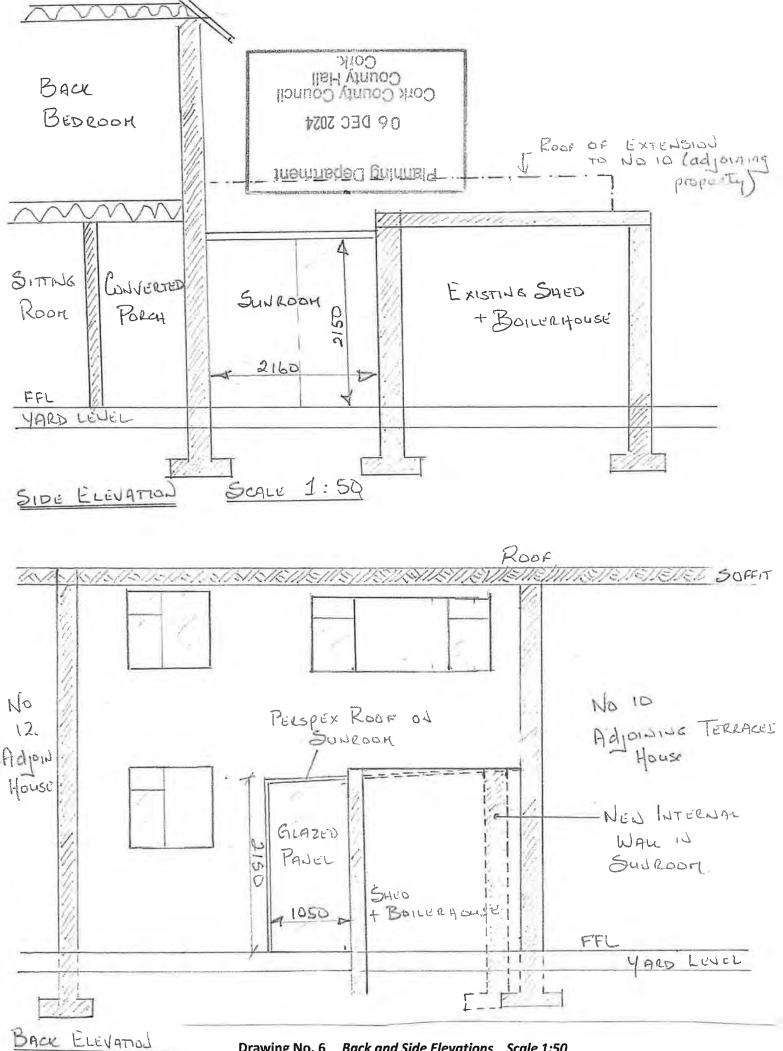

Taking account of Class 1, Part 1 of the Second Schedule of the 1994 Regulations the following is noted in relation to the subject site:

- The GFA of the extension is 9.4m² (porch 3.4 m² + sunroom 6m²). Condition 1 of Class 1, Part 1 of the Second Schedule of the 1994 Regulations of states that the extension shall not exceed 23m².
- The height of the extension does not exceed the height of the rear wall of the house.
- The height of the highest part of the roof of the extension does not exceed the
  height of the eaves of the dwelling. The flat roof to the sunroom is at the same level
  as the top of the windowsill for the adjacent ground floor window, as shown in the
  submitted site photograph and elevation drawing.
- The remaining private open space in the rear garden is in excess of 25m<sup>2</sup>.

Drawing No. 6 Back and Side Elevations Scale 1:50

Section 5 Application – 11 Raheen Park, Youghal. Applicant: Charles O'Sullivan

Photo of Extension to rear of 11 Raheen Park Youghal. (Shed to right is part of original structure)