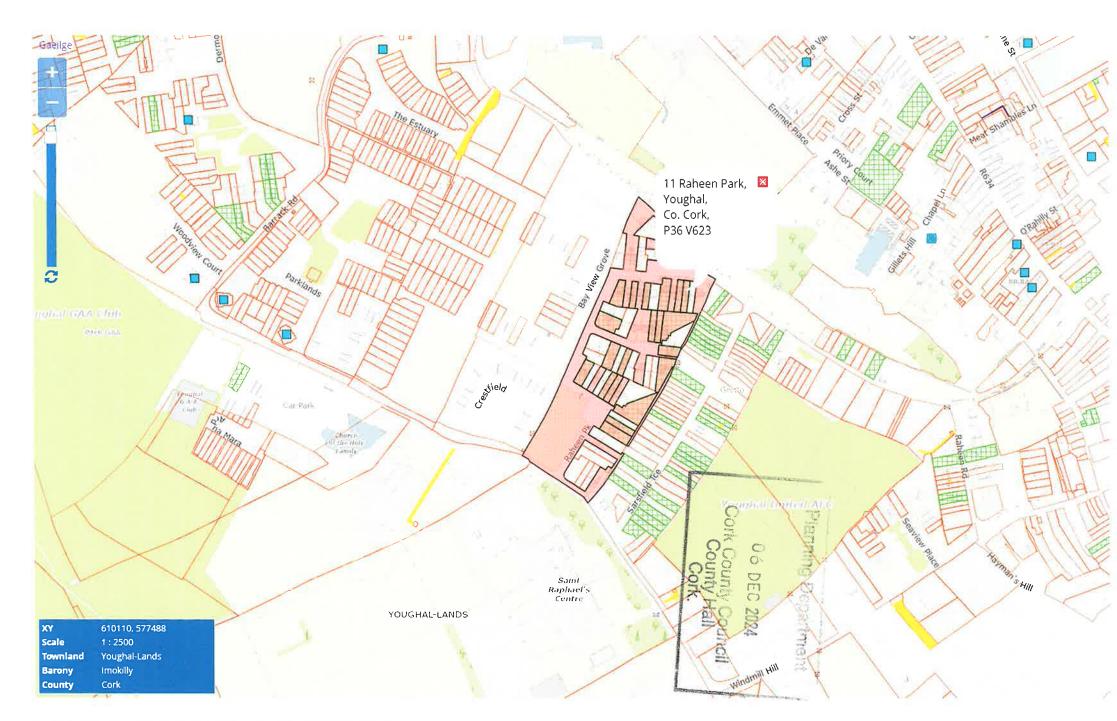

Drawing No. 1 Site Location Map - Scale 1:10000 - based on 6" O.S. Maps Section 5 Application - 11 Raheen Park, Youghal. Applicant: Charles O'Sullivan

Drawing No. 2 Site Location Map based on 25" O.S. Maps
Section 5 Application – 11 Raheen Park, Youghal. Applicant: Charles O'Sullivan