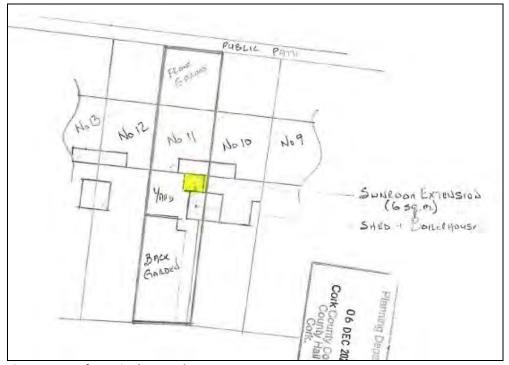

Class 1, Part 1 of the Second Schedule of the Local Government (Planning and Development) Regulations, 1994 are applicable.

Fig. 3: Extract from site location map

Fig. 4: Extract from site layout plan

Fig. 5: Extract from submitted drawings

#### Class 1 – Extension to rear of dwelling

The terraced dwellings in Raheen Park were originally constructed with an open porch area to rear of the dwellings. This porch area is within the main building fabric and does not protrude passed the rear façade. At No. 11, a sunroom was constructed to the rear with the that porch area now enclosed. For the purposes of this Section 5 application, the sunroom and porch area can be considered the one extension to the rear of the dwelling.