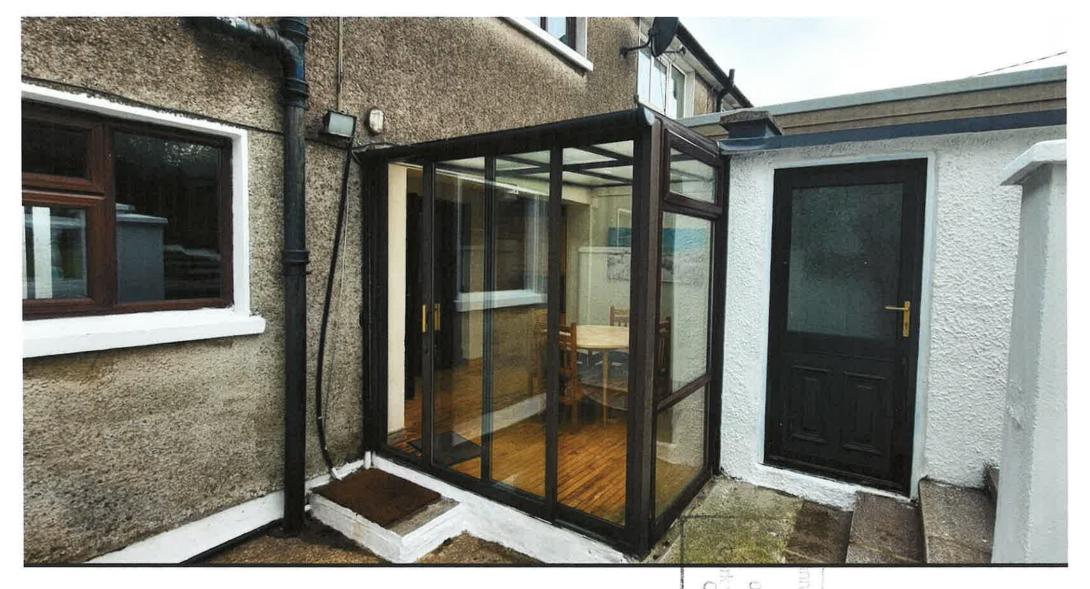

Drawing No. 6 Back and Side Elevations Scale 1:50

Section 5 Application – 11 Raheen Park, Youghal. Applicant: Charles O'Sullivan

Photo of Extension to rear of 11 Raheen Park Youghal. (Shed to right is part of original structure)