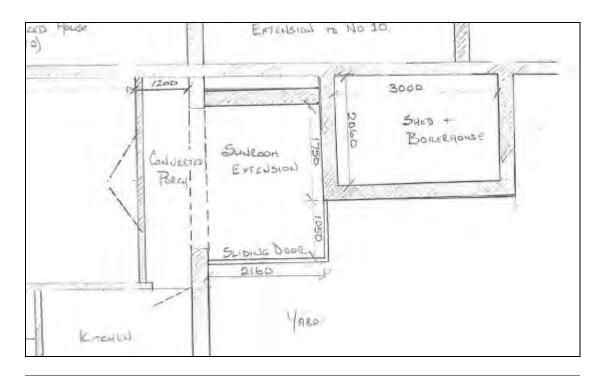

Fig. 5: Extract from submitted drawings

#### Class 1 – Extension to rear of dwelling

The terraced dwellings in Raheen Park were originally constructed with an open porch area to rear of the dwellings. This porch area is within the main building fabric and does not protrude passed the rear façade. At No. 11, a sunroom was constructed to the rear with the that porch area now enclosed. For the purposes of this Section 5 application, the sunroom and porch area can be considered the one extension to the rear of the dwelling.

Taking account of Class 1, Part 1 of the Second Schedule of the 1994 Regulations the following is noted in relation to the subject site:

- The GFA of the extension is 9.4m² (porch 3.4 m² + sunroom 6m²). Condition 1 of Class 1, Part 1 of the Second Schedule of the 1994 Regulations of states that the extension shall not exceed 23m².
- The height of the extension does not exceed the height of the rear wall of the house.
- The height of the highest part of the roof of the extension does not exceed the
  height of the eaves of the dwelling. The flat roof to the sunroom is at the same level
  as the top of the windowsill for the adjacent ground floor window, as shown in the
  submitted site photograph and elevation drawing.
- The remaining private open space in the rear garden is in excess of 25m<sup>2</sup>.