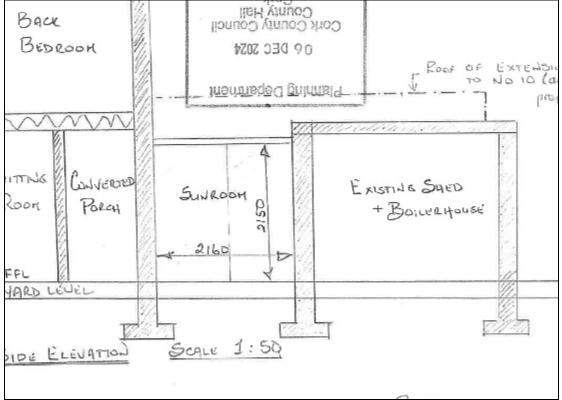

Taking account of Class 1, Part 1 of the Second Schedule of the 1994 Regulations the following is noted in relation to the subject site:

- The GFA of the extension is 9.4m² (porch 3.4 m² + sunroom 6m²). Condition 1 of Class 1, Part 1 of the Second Schedule of the 1994 Regulations of states that the extension shall not exceed 23m².
- The height of the extension does not exceed the height of the rear wall of the house.
- The height of the highest part of the roof of the extension does not exceed the
  height of the eaves of the dwelling. The flat roof to the sunroom is at the same level
  as the top of the windowsill for the adjacent ground floor window, as shown in the
  submitted site photograph and elevation drawing.
- The remaining private open space in the rear garden is in excess of 25m<sup>2</sup>.

Drawing No. 6 Back and Side Elevations Scale 1:50

Section 5 Application – 11 Raheen Park, Youghal. Applicant: Charles O'Sullivan

Photo of Extension to rear of 11 Raheen Park Youghal. (Shed to right is part of original structure)