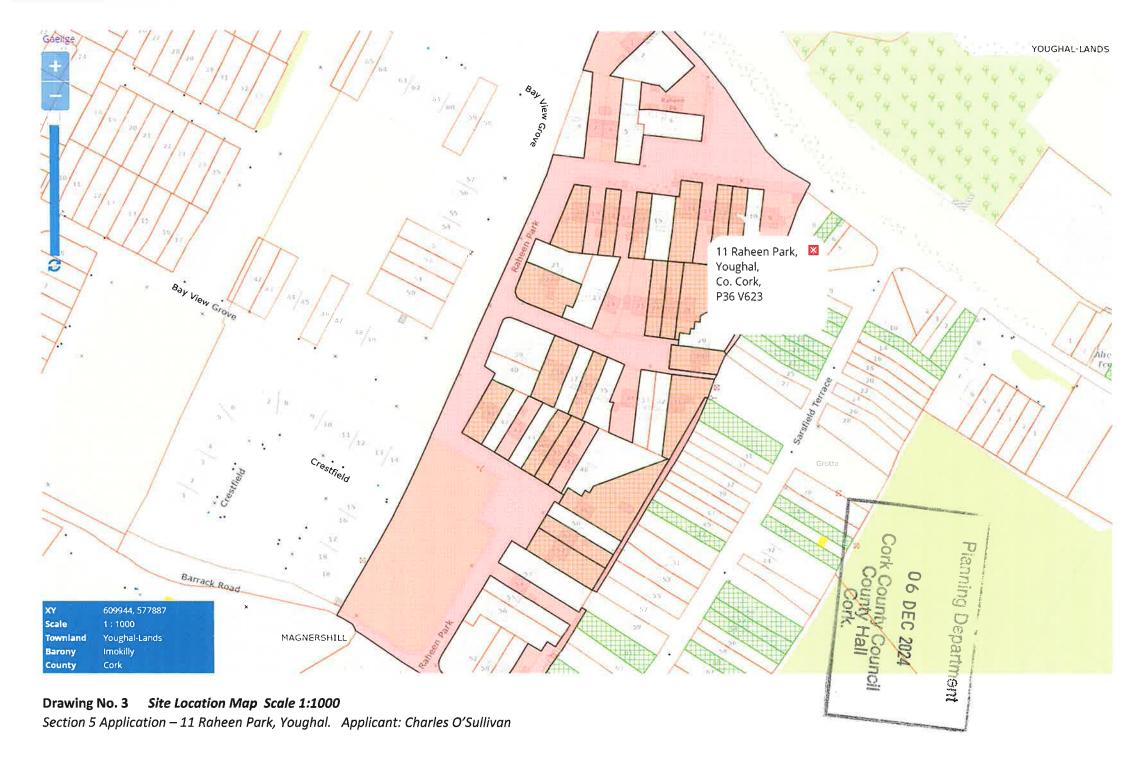

Class 1, Part 1 of the Second Schedule of the Local Government (Planning and Development) Regulations, 1994 are applicable.

Fig. 3: Extract from site location map

Fig. 4: Extract from site layout plan

Drawing No. 1 Site Location Map - Scale 1:10000 - based on 6" O.S. Maps Section 5 Application - 11 Raheen Park, Youghal. Applicant: Charles O'Sullivan

Drawing No. 2 Site Location Map based on 25" O.S. Maps
Section 5 Application – 11 Raheen Park, Youghal. Applicant: Charles O'Sullivan