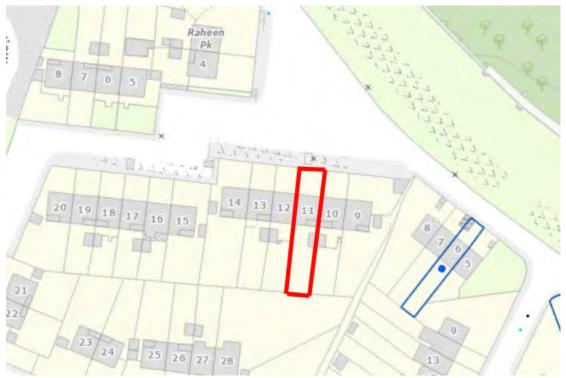

#### 3. Planning History

There is no recent onsite planning history.

Fig. 2: Planning Enquiry System Map - approximate site boundary outlined in red