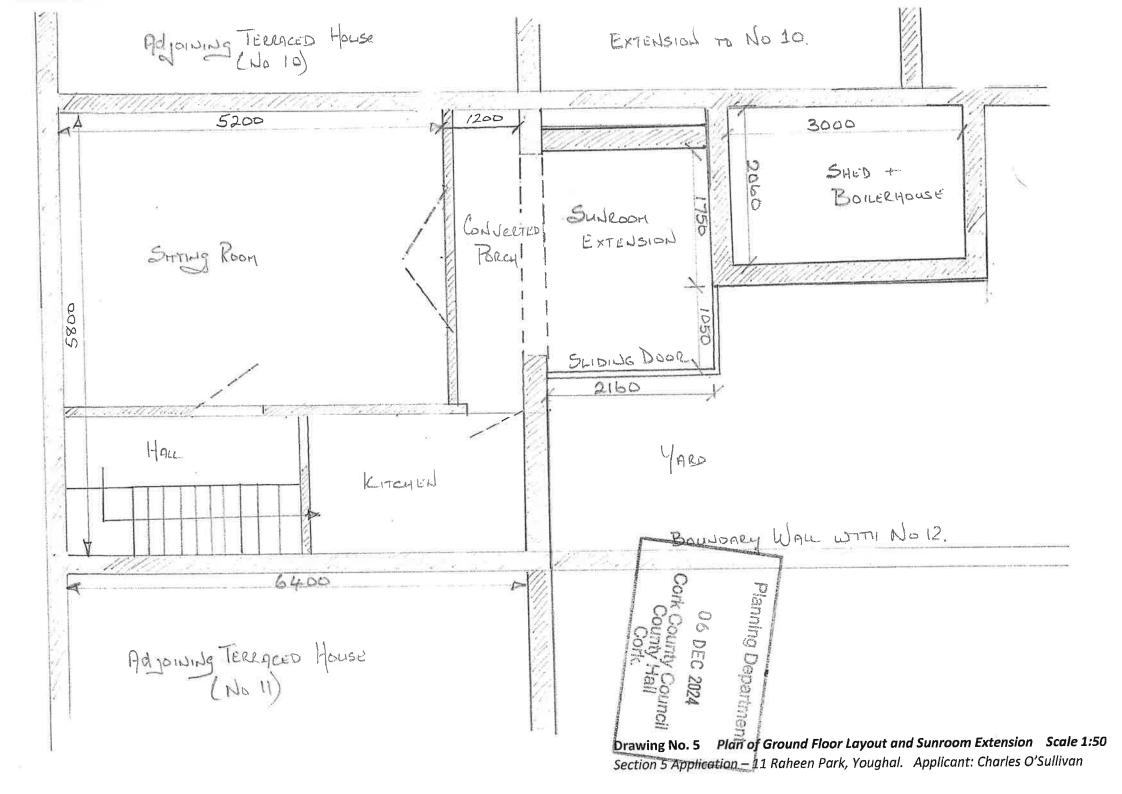

Fig. 5: Extract from submitted drawings

Taking account of Class 1, Part 1 of the Second Schedule of the 1994 Regulations the following is noted in relation to the subject site:

- The GFA of the extension is 9.4m² (porch 3.4 m² + sunroom 6m²). Condition 1 of Class 1, Part 1 of the Second Schedule of the 1994 Regulations of states that the extension shall not exceed 23m².
- The height of the extension does not exceed the height of the rear wall of the house.
- The height of the highest part of the roof of the extension does not exceed the
  height of the eaves of the dwelling. The flat roof to the sunroom is at the same level
  as the top of the windowsill for the adjacent ground floor window, as shown in the
  submitted site photograph and elevation drawing.
- The remaining private open space in the rear garden is in excess of 25m<sup>2</sup>.