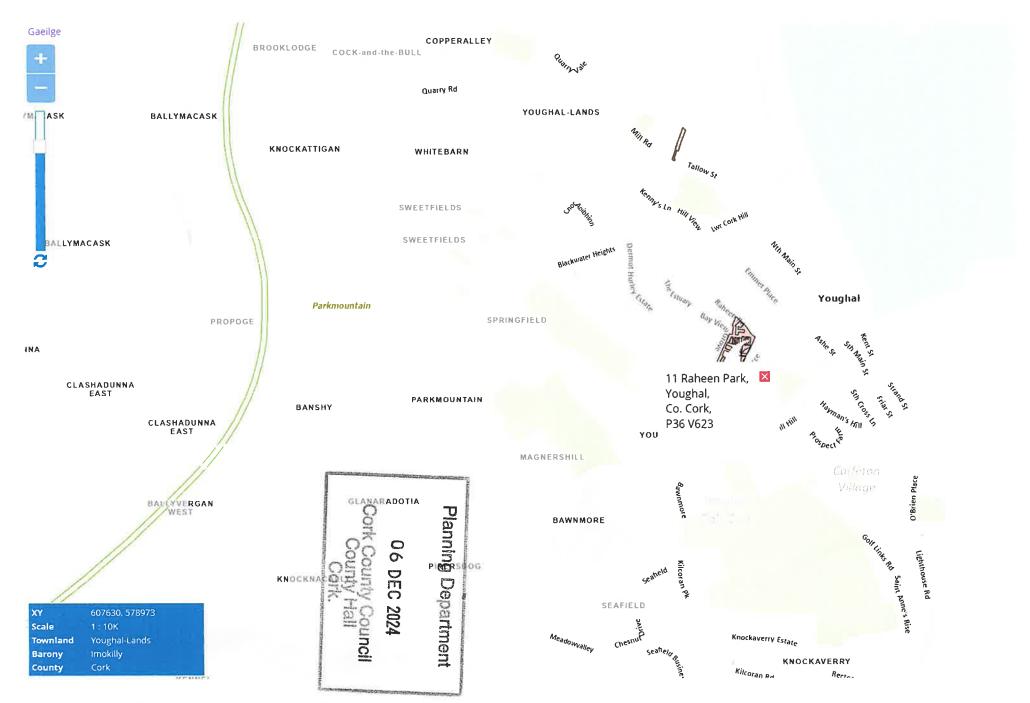

Drawing No. 1 Site Location Map - Scale 1:10000 - based on 6" O.S. Maps Section 5 Application - 11 Raheen Park, Youghal. Applicant: Charles O'Sullivan

Drawing No. 2 Site Location Map based on 25" O.S. Maps
Section 5 Application – 11 Raheen Park, Youghal. Applicant: Charles O'Sullivan