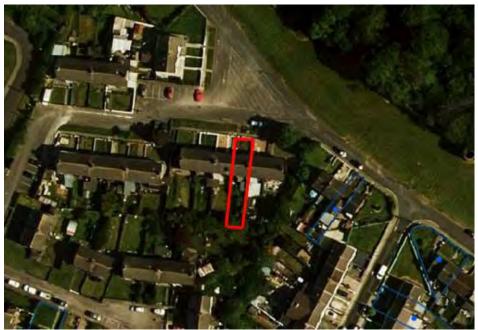

Fig. 1: Aeral view of site (2021-2023) – approximate site boundary outlined in red