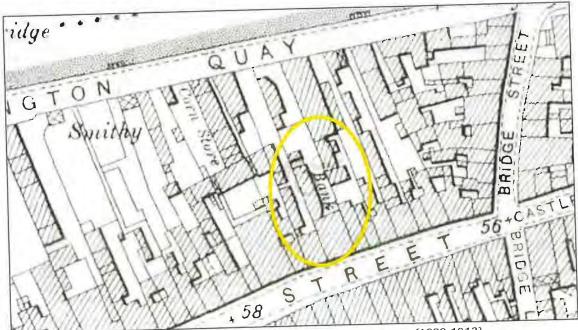

### Site Location:

No.8& No.9 South Main Street, Gully, Bandon Co. Cork. P72 H270

Proposed Development: Whether the erection of an AED Defibrillator machine

in a cabinet on the external wall outside the Bank of Ireland Building is exempted development or not.

### **Proposal** /Context

The applicant is seeking a determination by the planning authority as to whether or not the erection of an AED Defibrillator machine in a cabinet on the external wall outside the Bank of Ireland Building is exempted development. It is noted that No. 8 is an Record of Protected Structure (RPS 00947) while No 9 which was a house has been incorporated into the Bank Building and both buildings are within South Main Street Architectural Conservation Area (ACA).