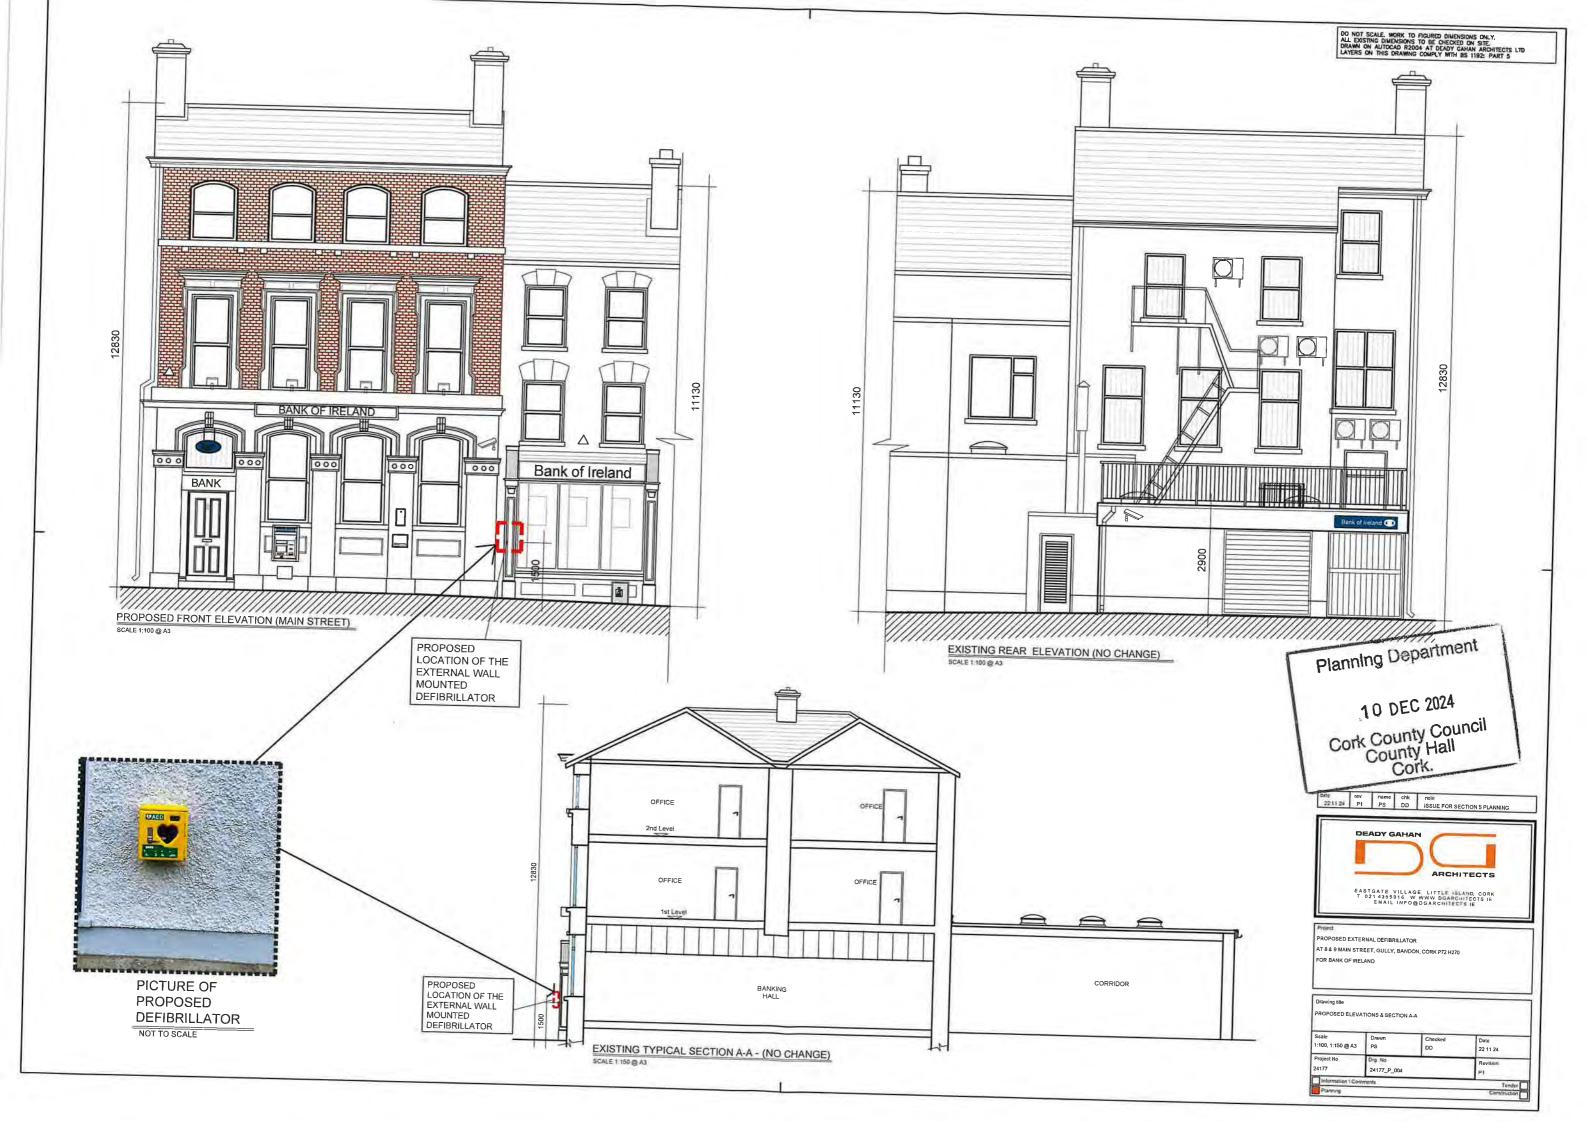

### Site Location:

No.8& No.9 South Main Street, Gully, Bandon Co. Cork. P72 H270

Proposed Development: Whether the erection of an AED Defibrillator machine

in a cabinet on the external wall outside the Bank of Ireland Building is exempted development or not.

### **Proposal** /Context

The applicant is seeking a determination by the planning authority as to whether or not the erection of an AED Defibrillator machine in a cabinet on the external wall outside the Bank of Ireland Building is exempted development. It is noted that No. 8 is an Record of Protected Structure (RPS 00947) while No 9 which was a house has been incorporated into the Bank Building and both buildings are within South Main Street Architectural Conservation Area (ACA).

The proposal is for the erection of a AED defibrillator on the Front elevation of No 9. Having reviewed the file, having regard to the fact that the works are within an ACA and the recommendations of the Conservation Officer, <u>it is considered that the proposed development</u> <u>would materially affect the external appearance and *negative impact on the character* of the <u>area</u>. Therefore, the proposal does not fall within the exempted development parameters of Section 4(I) H of the Planning and Development Act 2000 as amended and the proposed works would require a planning permission.</u>

Location on No 9.