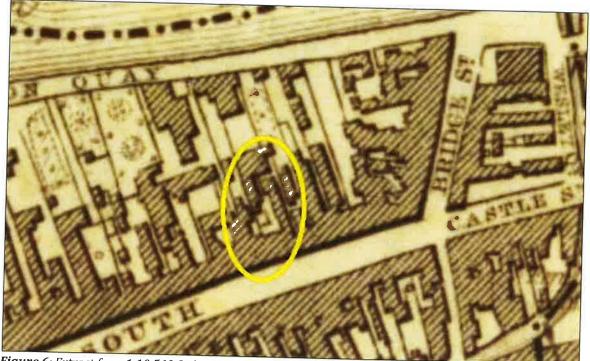

### Site Location:

No.8& No.9 South Main Street, Gully, Bandon Co. Cork. P72 H270

Proposed Development: Whether the erection of an AED Defibrillator machine

in a cabinet on the external wall outside the Bank of Ireland Building is exempted development or not.

### **Proposal** /Context

The applicant is seeking a determination by the planning authority as to whether or not the erection of an AED Defibrillator machine in a cabinet on the external wall outside the Bank of Ireland Building is exempted development. It is noted that No. 8 is an Record of Protected Structure (RPS 00947) while No 9 which was a house has been incorporated into the Bank Building and both buildings are within South Main Street Architectural Conservation Area (ACA).

The proposal is for the erection of a AED defibrillator on the Front elevation of No 9. Having reviewed the file, having regard to the fact that the works are within an ACA and the recommendations of the Conservation Officer, <u>it is considered that the proposed development</u> <u>would materially affect the external appearance and *negative impact on the character* of the <u>area</u>. Therefore, the proposal does not fall within the exempted development parameters of Section 4(I) H of the Planning and Development Act 2000 as amended and the proposed works would require a planning permission.</u>

Location on No 9.