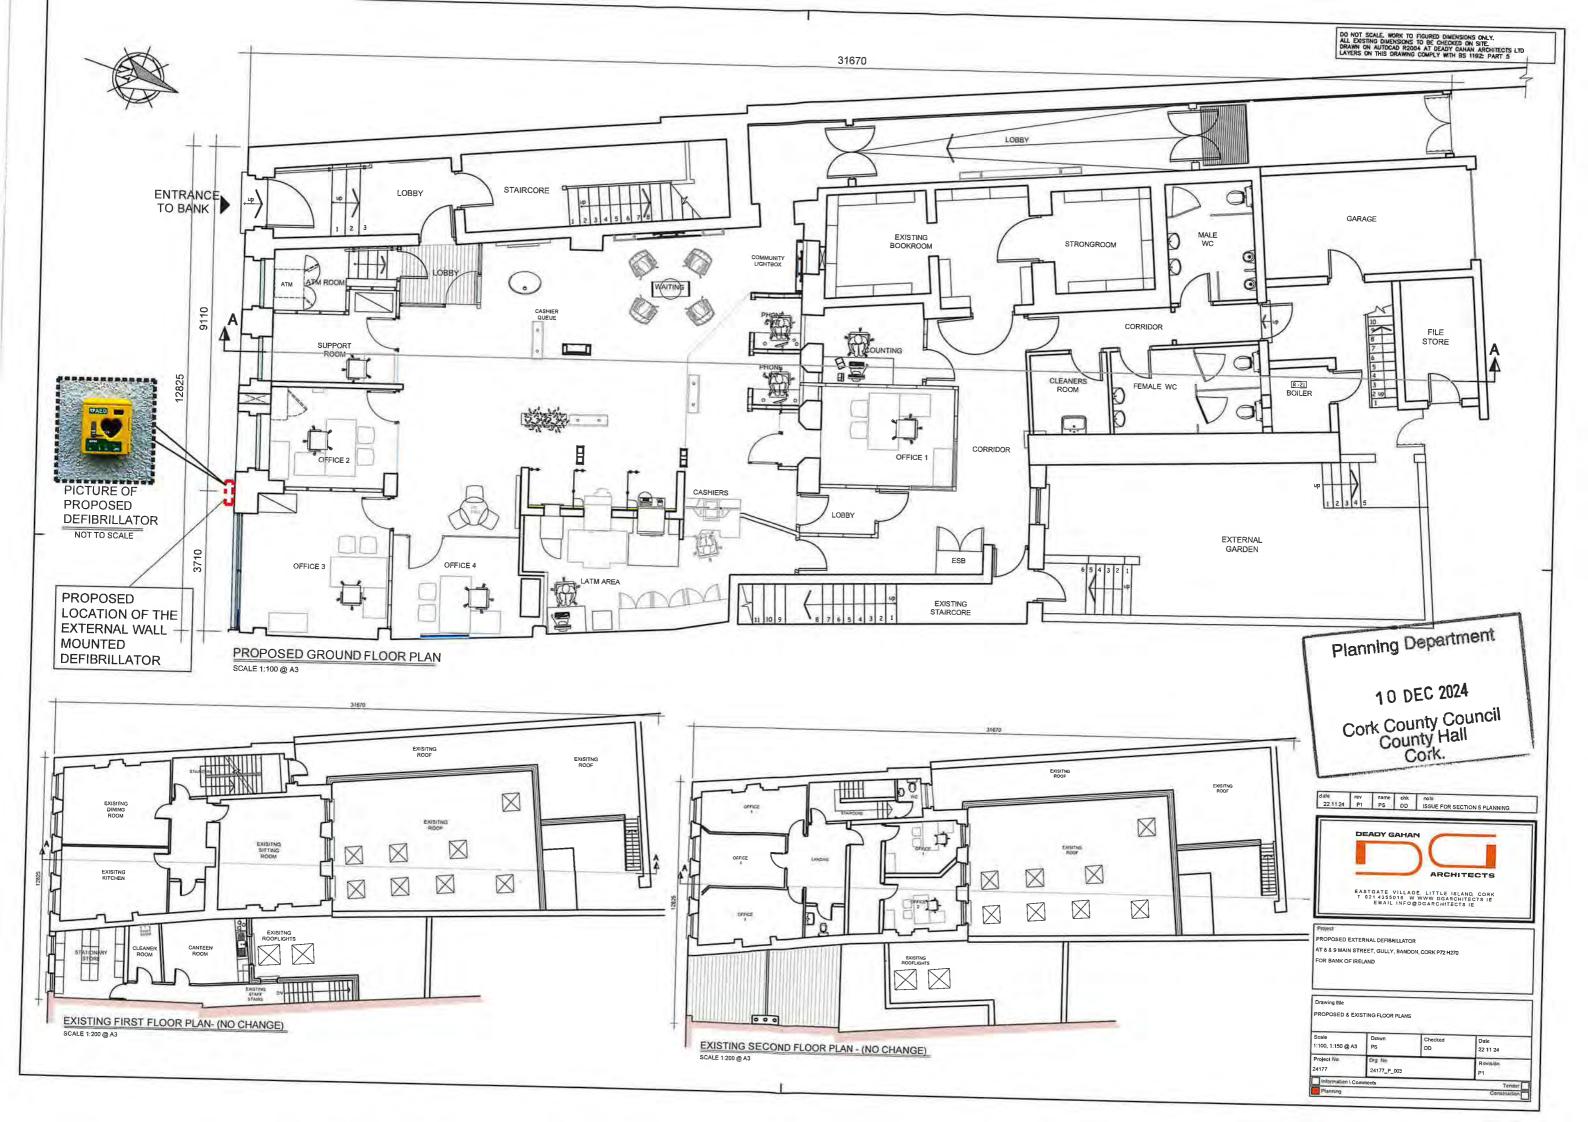

The proposal is for the erection of a AED defibrillator on the Front elevation of No 9. Having reviewed the file, having regard to the fact that the works are within an ACA and the recommendations of the Conservation Officer, <u>it is considered that the proposed development</u> <u>would materially affect the external appearance and *negative impact on the character* of the <u>area</u>. Therefore, the proposal does not fall within the exempted development parameters of Section 4(I) H of the Planning and Development Act 2000 as amended and the proposed works would require a planning permission.</u>

Location on No 9.