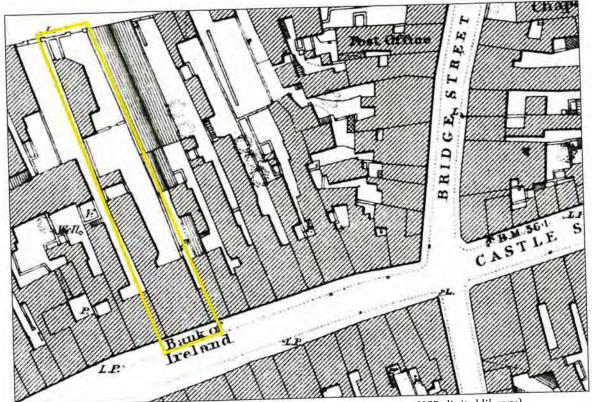

### Site Location:

No.8& No.9 South Main Street, Gully, Bandon Co. Cork. P72 H270

Proposed Development: Whether the erection of an AED Defibrillator machine

in a cabinet on the external wall outside the Bank of Ireland Building is exempted development or not.

### **Proposal** /Context

The applicant is seeking a determination by the planning authority as to whether or not the erection of an AED Defibrillator machine in a cabinet on the external wall outside the Bank of Ireland Building is exempted development. It is noted that No. 8 is an Record of Protected Structure (RPS 00947) while No 9 which was a house has been incorporated into the Bank Building and both buildings are within South Main Street Architectural Conservation Area (ACA).

The proposal is for the erection of a AED defibrillator on the Front elevation of No 9. Having reviewed the file, having regard to the fact that the works are within an ACA and the recommendations of the Conservation Officer, <u>it is considered that the proposed development</u> <u>would materially affect the external appearance and *negative impact on the character* of the <u>area</u>. Therefore, the proposal does not fall within the exempted development parameters of Section 4(I) H of the Planning and Development Act 2000 as amended and the proposed works would require a planning permission.</u>

Location on No 9.