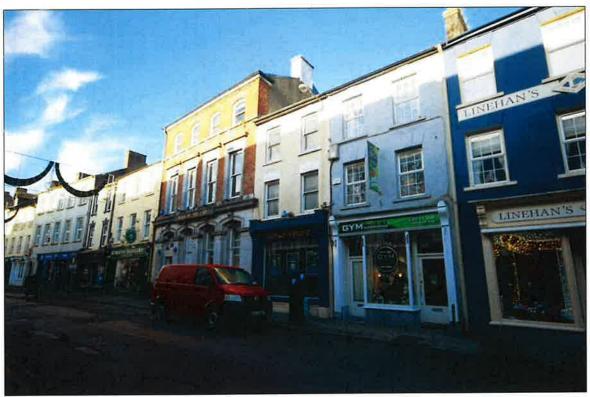

### Site Location:

No.8& No.9 South Main Street, Gully, Bandon Co. Cork. P72 H270

Proposed Development: Whether the erection of an AED Defibrillator machine

in a cabinet on the external wall outside the Bank of Ireland Building is exempted development or not.

### **Proposal** /Context

The applicant is seeking a determination by the planning authority as to whether or not the erection of an AED Defibrillator machine in a cabinet on the external wall outside the Bank of Ireland Building is exempted development. It is noted that No. 8 is an Record of Protected Structure (RPS 00947) while No 9 which was a house has been incorporated into the Bank Building and both buildings are within South Main Street Architectural Conservation Area (ACA).

### Referals

As the works are to No. 9 which is within South Main Street Architectural Conservation Area (ACA) in Bandon, the opinion of the Conservation Officer was sought. Due to work commitments, email and verbal discussions took place with the Conservation Officer.