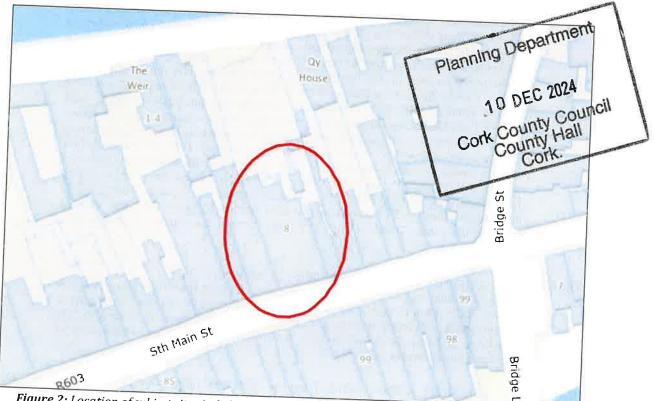

### Site Location:

No.8& No.9 South Main Street, Gully, Bandon Co. Cork. P72 H270

Proposed Development: Whether the erection of an AED Defibrillator machine

in a cabinet on the external wall outside the Bank of Ireland Building is exempted development or not.

### **Proposal** /Context

The applicant is seeking a determination by the planning authority as to whether or not the erection of an AED Defibrillator machine in a cabinet on the external wall outside the Bank of Ireland Building is exempted development. It is noted that No. 8 is an Record of Protected Structure (RPS 00947) while No 9 which was a house has been incorporated into the Bank Building and both buildings are within South Main Street Architectural Conservation Area (ACA).