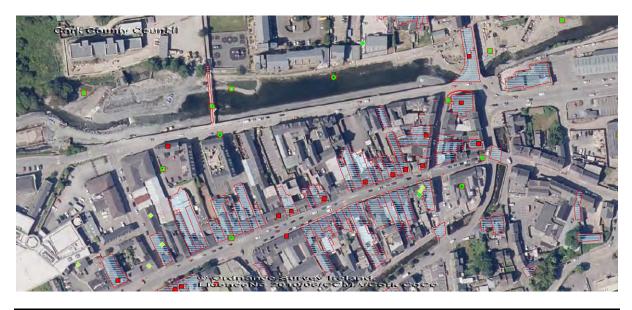

### Site Location:

No.8& No.9 South Main Street, Gully, Bandon Co. Cork. P72 H270

Proposed Development: Whether the erection of an AED Defibrillator machine

in a cabinet on the external wall outside the Bank of Ireland Building is exempted development or not.

### **Proposal** /Context

The applicant is seeking a determination by the planning authority as to whether or not the erection of an AED Defibrillator machine in a cabinet on the external wall outside the Bank of Ireland Building is exempted development. It is noted that No. 8 is an Record of Protected Structure (RPS 00947) while No 9 which was a house has been incorporated into the Bank Building and both buildings are within South Main Street Architectural Conservation Area (ACA).

### Referals

As the works are to No. 9 which is within South Main Street Architectural Conservation Area (ACA) in Bandon, the opinion of the Conservation Officer was sought. Due to work commitments, email and verbal discussions took place with the Conservation Officer.