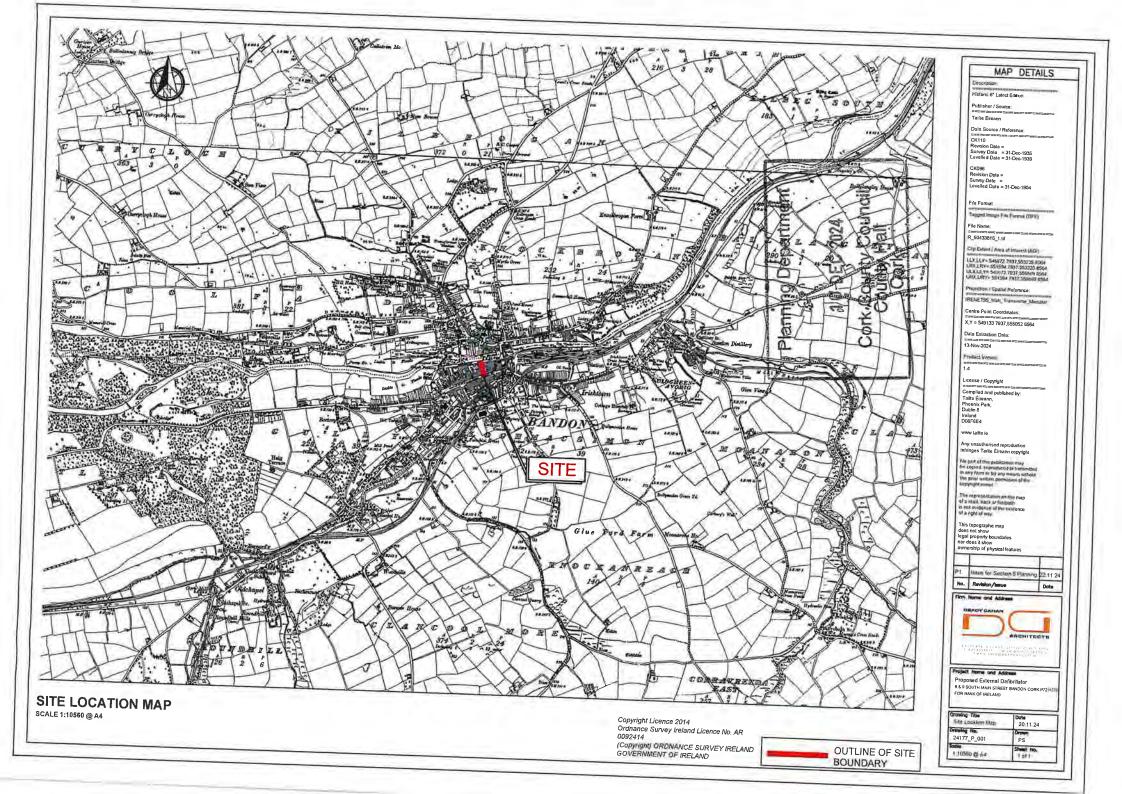

### Site Location:

No.8& No.9 South Main Street, Gully, Bandon Co. Cork. P72 H270

Proposed Development: Whether the erection of an AED Defibrillator machine

in a cabinet on the external wall outside the Bank of Ireland Building is exempted development or not.

### **Proposal** /Context

The applicant is seeking a determination by the planning authority as to whether or not the erection of an AED Defibrillator machine in a cabinet on the external wall outside the Bank of Ireland Building is exempted development. It is noted that No. 8 is an Record of Protected Structure (RPS 00947) while No 9 which was a house has been incorporated into the Bank Building and both buildings are within South Main Street Architectural Conservation Area (ACA).

### **ADVISORY NOTES:**

The application must be accompanied by the required fee of €80

The application must be accompanied by a site location map which is based on the Ordnance Survey map for the area, is a scale not less than 1:1000 and it shall clearly identify the site in question. Sufficient information should be submitted to enable the Planning Authority to make a decision. If applicable, any