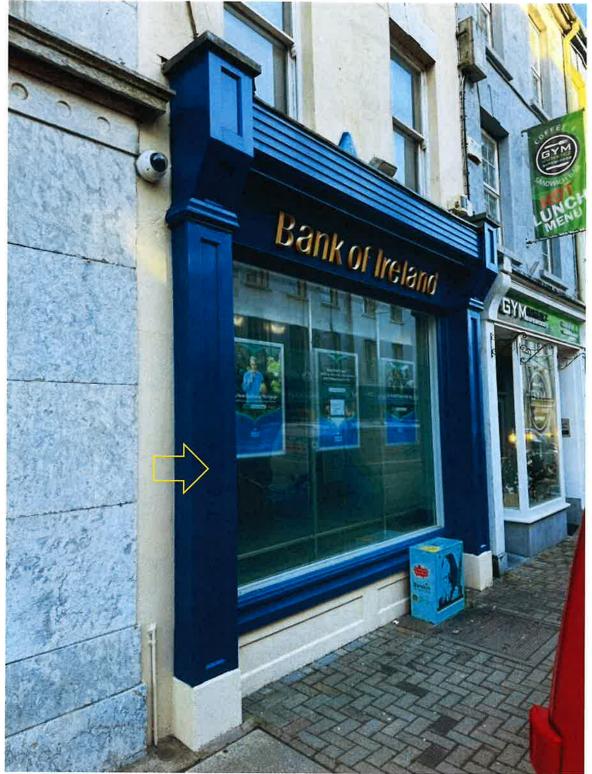

### Site Location:

No.8& No.9 South Main Street, Gully, Bandon Co. Cork. P72 H270

Proposed Development: Whether the erection of an AED Defibrillator machine

in a cabinet on the external wall outside the Bank of Ireland Building is exempted development or not.

The proposal is for the erection of a AED defibrillator on the Front elevation of No 9. Having reviewed the file, having regard to the fact that the works are within an ACA and the recommendations of the Conservation Officer, <u>it is considered that the proposed development</u> <u>would materially affect the external appearance and *negative impact on the character* of the <u>area</u>. Therefore, the proposal does not fall within the exempted development parameters of Section 4(I) H of the Planning and Development Act 2000 as amended and the proposed works would require a planning permission.</u>

Location on No 9.

Dear Sirs,

We would like to take this opportunity to submit a Section 5 Planning Application on behalf of our clients Bank of Ireland for a new AED defibrillator unit in a secure box on the external wall of the bank of Ireland in South Main Street, Gully, Bandon, Co.Cork.