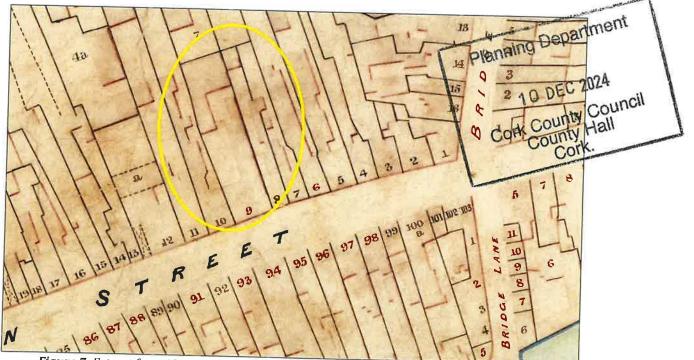

### Site Location:

No.8& No.9 South Main Street, Gully, Bandon Co. Cork. P72 H270

Proposed Development: Whether the erection of an AED Defibrillator machine

in a cabinet on the external wall outside the Bank of Ireland Building is exempted development or not.

### **Proposal** /Context

The applicant is seeking a determination by the planning authority as to whether or not the erection of an AED Defibrillator machine in a cabinet on the external wall outside the Bank of Ireland Building is exempted development. It is noted that No. 8 is an Record of Protected Structure (RPS 00947) while No 9 which was a house has been incorporated into the Bank Building and both buildings are within South Main Street Architectural Conservation Area (ACA).