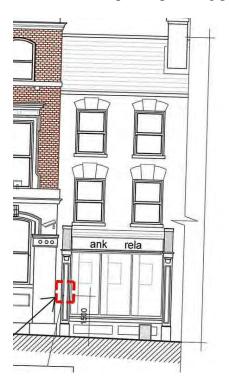

The proposal is for the erection of a AED defibrillator on the Front elevation of No 9. Having reviewed the file, having regard to the fact that the works are within an ACA and the recommendations of the Conservation Officer, <u>it is considered that the proposed development</u> <u>would materially affect the external appearance and *negative impact on the character* of the <u>area</u>. Therefore, the proposal does not fall within the exempted development parameters of Section 4(I) H of the Planning and Development Act 2000 as amended and the proposed works would require a planning permission.</u>

Location on No 9.

RE: PERMISSION / DECLARATION OF EXEMPTION FOR A PROPOSED AED DEFIBRILLATOR UNIT AT BANK OF IRELAND, (a protected structure; Cork County Council's Record of Protected Structures Reference no. 20844177) AT No. 8 & 9, SOUTH MAIN STREET, GULLY, BANDON, CO.CORK.

Dear Sirs,

We would like to take this opportunity to submit a Section 5 Planning Application on behalf of our clients Bank of Ireland for a new AED defibrillator unit in a secure box on the external wall of the bank of Ireland in South Main Street, Gully, Bandon, Co.Cork.