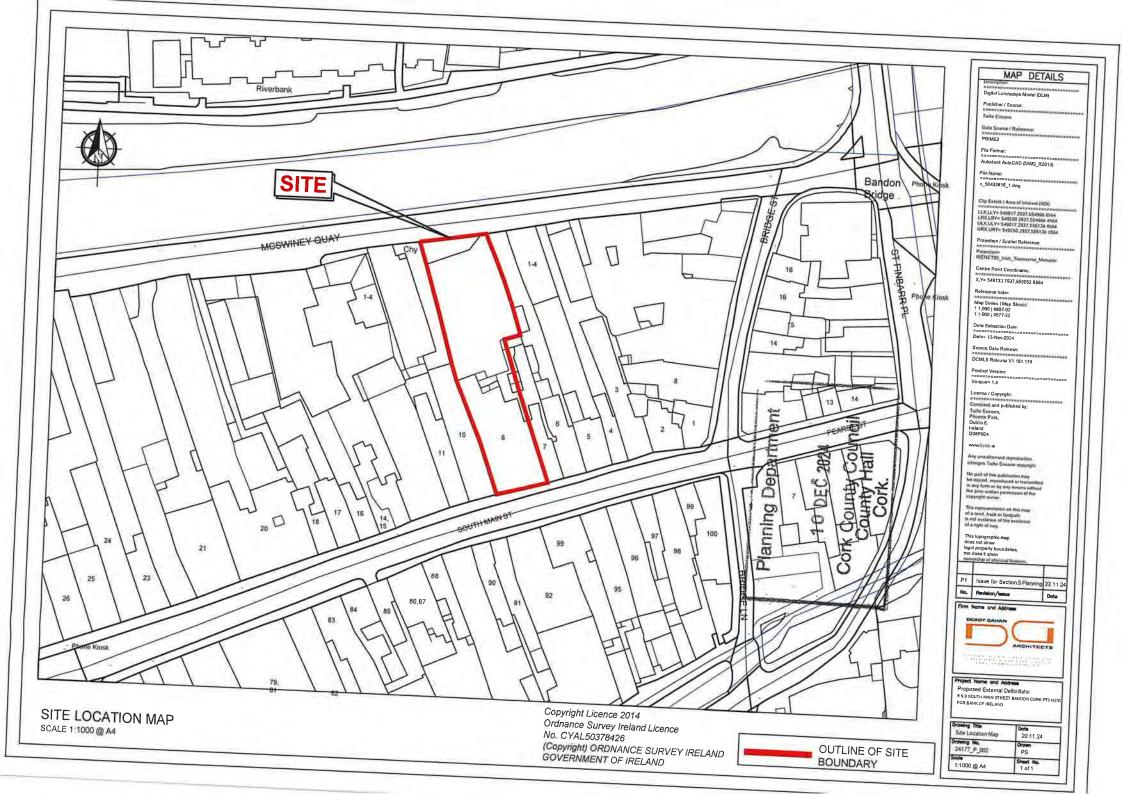

### Site Location:

No.8& No.9 South Main Street, Gully, Bandon Co. Cork. P72 H270

Proposed Development: Whether the erection of an AED Defibrillator machine

in a cabinet on the external wall outside the Bank of Ireland Building is exempted development or not.

### **Proposal** /Context

The applicant is seeking a determination by the planning authority as to whether or not the erection of an AED Defibrillator machine in a cabinet on the external wall outside the Bank of Ireland Building is exempted development. It is noted that No. 8 is an Record of Protected Structure (RPS 00947) while No 9 which was a house has been incorporated into the Bank Building and both buildings are within South Main Street Architectural Conservation Area (ACA).

Location on No 9.