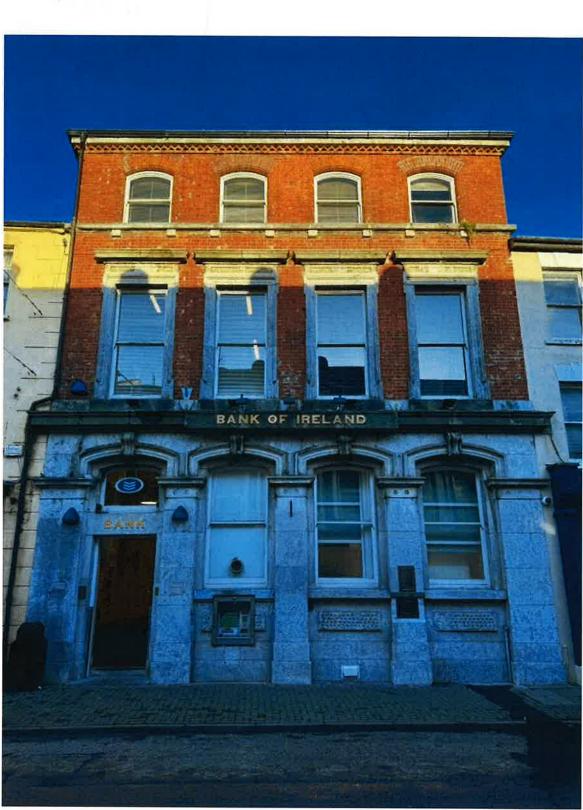

### Site Location:

No.8& No.9 South Main Street, Gully, Bandon Co. Cork. P72 H270

Proposed Development: Whether the erection of an AED Defibrillator machine

in a cabinet on the external wall outside the Bank of Ireland Building is exempted development or not.

### **Proposal** /Context

The applicant is seeking a determination by the planning authority as to whether or not the erection of an AED Defibrillator machine in a cabinet on the external wall outside the Bank of Ireland Building is exempted development. It is noted that No. 8 is an Record of Protected Structure (RPS 00947) while No 9 which was a house has been incorporated into the Bank Building and both buildings are within South Main Street Architectural Conservation Area (ACA).

The proposal is for the erection of a AED defibrillator on the Front elevation of No 9. Having reviewed the file, having regard to the fact that the works are within an ACA and the recommendations of the Conservation Officer, <u>it is considered that the proposed development</u> <u>would materially affect the external appearance and *negative impact on the character* of the <u>area</u>. Therefore, the proposal does not fall within the exempted development parameters of Section 4(I) H of the Planning and Development Act 2000 as amended and the proposed works would require a planning permission.</u>