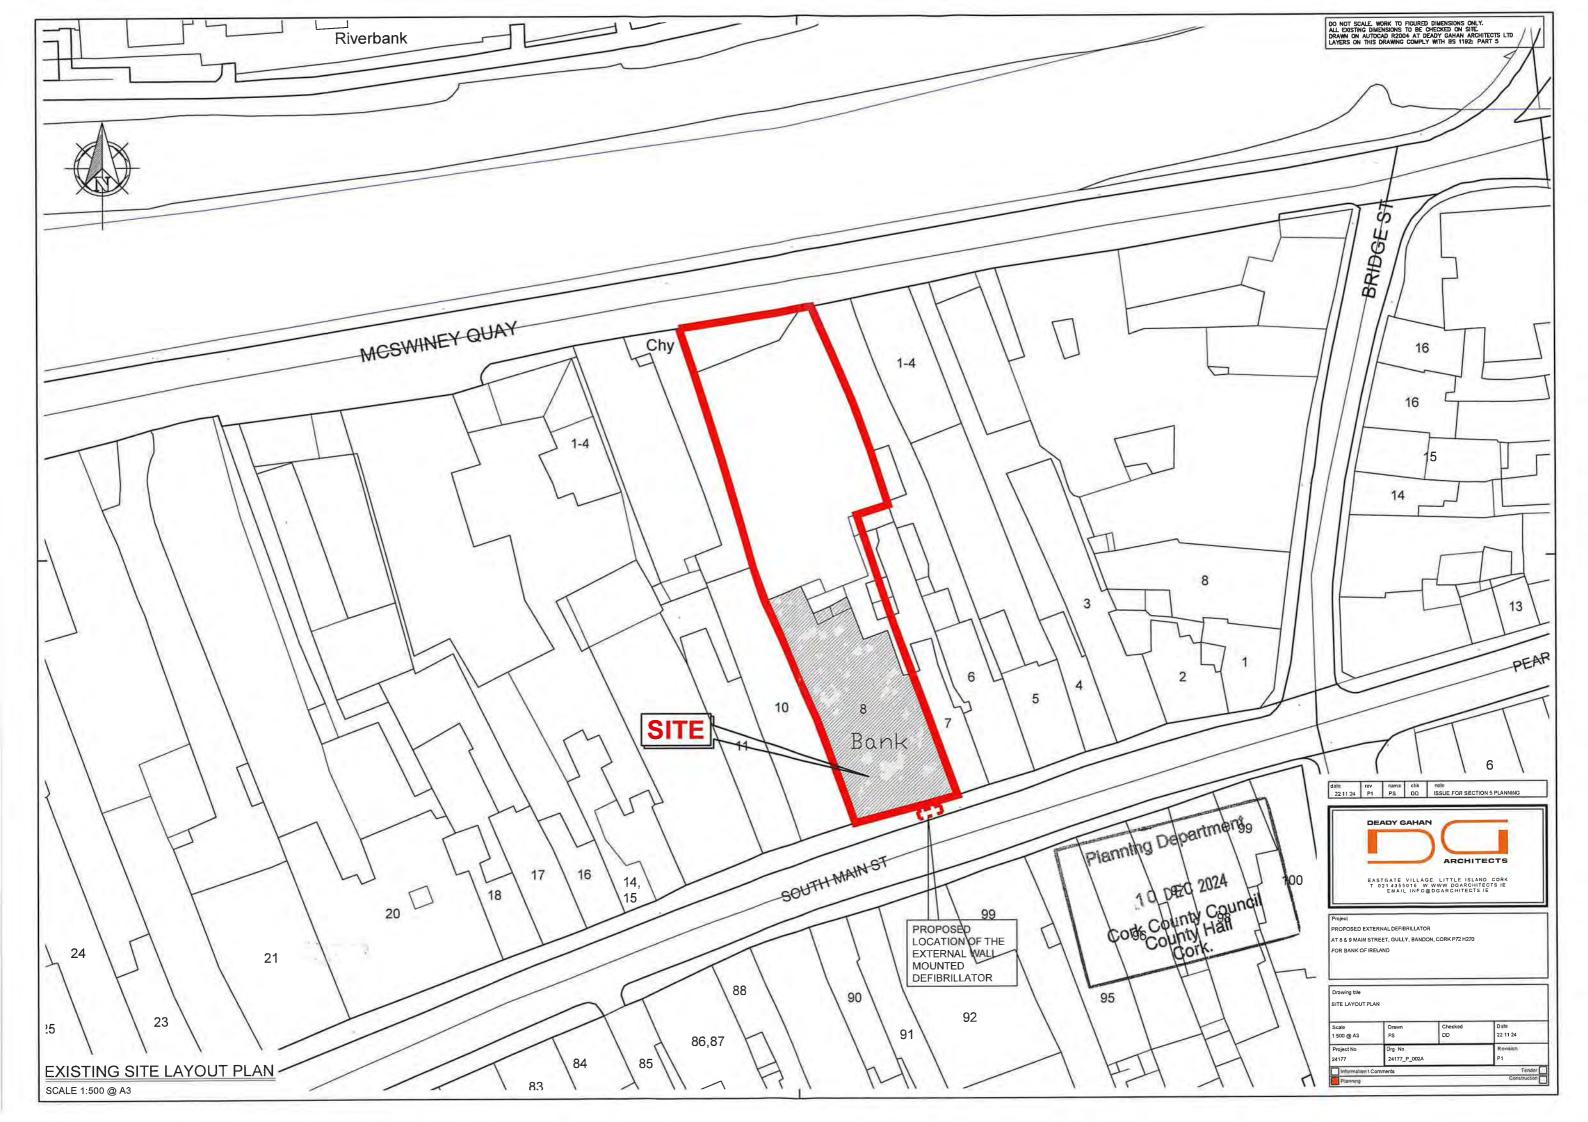

### Site Location:

No.8& No.9 South Main Street, Gully, Bandon Co. Cork. P72 H270

Proposed Development: Whether the erection of an AED Defibrillator machine

in a cabinet on the external wall outside the Bank of Ireland Building is exempted development or not.

### **Proposal** /Context

The applicant is seeking a determination by the planning authority as to whether or not the erection of an AED Defibrillator machine in a cabinet on the external wall outside the Bank of Ireland Building is exempted development. It is noted that No. 8 is an Record of Protected Structure (RPS 00947) while No 9 which was a house has been incorporated into the Bank Building and both buildings are within South Main Street Architectural Conservation Area (ACA).

### Referals

As the works are to No. 9 which is within South Main Street Architectural Conservation Area (ACA) in Bandon, the opinion of the Conservation Officer was sought. Due to work commitments, email and verbal discussions took place with the Conservation Officer.