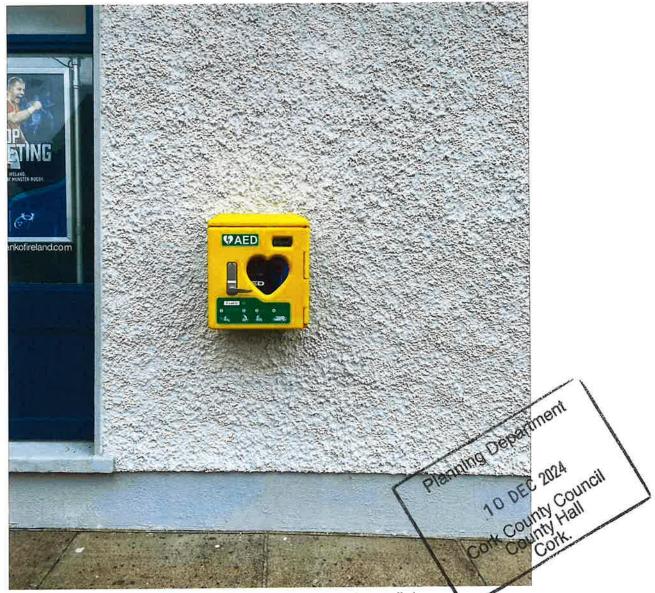

Dear Sirs,

We would like to take this opportunity to submit a Section 5 Planning Application on behalf of our clients Bank of Ireland for a new AED defibrillator unit in a secure box on the external wall of the bank of Ireland in South Main Street, Gully, Bandon, Co.Cork.

Bank of Ireland want to roll out a serious of life saving defibrillators throughout the country to give back something to each town they reside in. As part of this roll out they want to request permission / declaration of exemption to install the defibrillator in a housing cabinet on the external facade of their protected building.

| XEMPTION IS SOUGHT FOR THE ERECTION<br>HE BANK OF IRELAND ON MAIN STREET GI | N OF AN AED (Defibrillator) MACHINE IN A CABNIT ON THE EXTERNAL WALL OUTSID<br>ULLY BANDON CO CORK               |
|-----------------------------------------------------------------------------|------------------------------------------------------------------------------------------------------------------|
|                                                                             |                                                                                                                  |
|                                                                             |                                                                                                                  |
|                                                                             |                                                                                                                  |
| 10.00                                                                       |                                                                                                                  |
|                                                                             | Department                                                                                                       |
|                                                                             | Planning Department                                                                                              |
|                                                                             | Planning Depu.<br>10 DEC 2024<br>Cork County Council<br>Cork County Hall<br>Cork.                                |
|                                                                             | 10 DEC 200 mincil                                                                                                |
|                                                                             | Cork County Udu                                                                                                  |
|                                                                             | Concounty                                                                                                        |
|                                                                             |                                                                                                                  |
|                                                                             |                                                                                                                  |
|                                                                             |                                                                                                                  |
|                                                                             |                                                                                                                  |
|                                                                             |                                                                                                                  |
|                                                                             | and the second |
|                                                                             |                                                                                                                  |
|                                                                             |                                                                                                                  |
|                                                                             |                                                                                                                  |