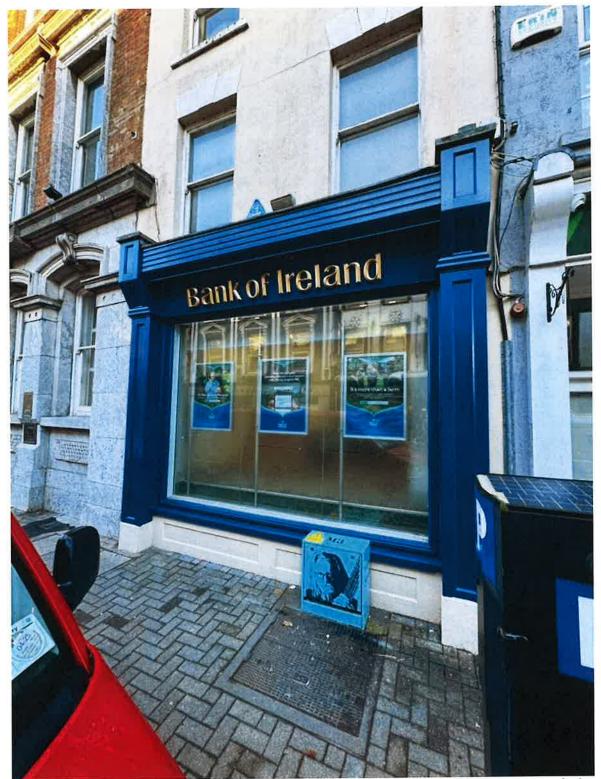

Dear Sirs,

We would like to take this opportunity to submit a Section 5 Planning Application on behalf of our clients Bank of Ireland for a new AED defibrillator unit in a secure box on the external wall of the bank of Ireland in South Main Street, Gully, Bandon, Co.Cork.

Bank of Ireland want to roll out a serious of life saving defibrillators throughout the country to give back something to each town they reside in. As part of this roll out they want to request permission / declaration of exemption to install the defibrillator in a housing cabinet on the external facade of their protected building.