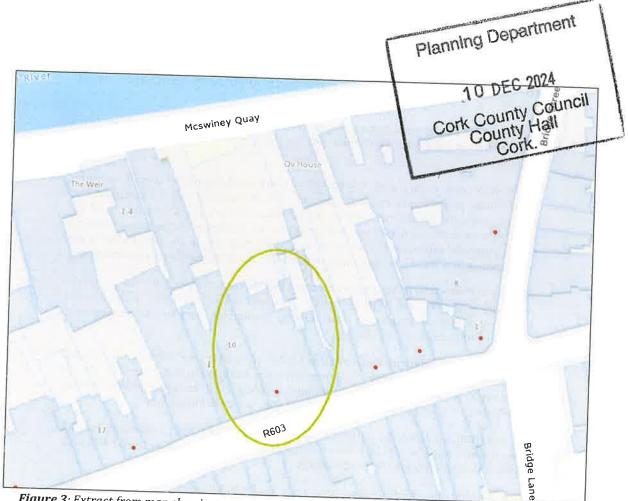

### Site Location:

No.8& No.9 South Main Street, Gully, Bandon Co. Cork. P72 H270

Proposed Development: Whether the erection of an AED Defibrillator machine

in a cabinet on the external wall outside the Bank of Ireland Building is exempted development or not.

### **Proposal** /Context

The applicant is seeking a determination by the planning authority as to whether or not the erection of an AED Defibrillator machine in a cabinet on the external wall outside the Bank of Ireland Building is exempted development. It is noted that No. 8 is an Record of Protected Structure (RPS 00947) while No 9 which was a house has been incorporated into the Bank Building and both buildings are within South Main Street Architectural Conservation Area (ACA).