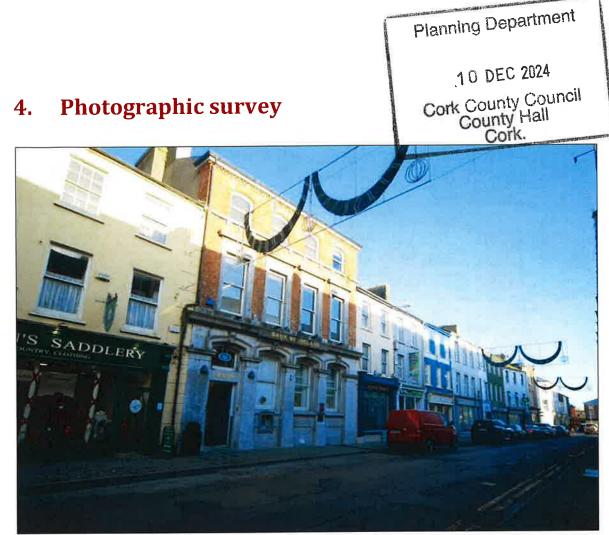

### Site Location:

No.8& No.9 South Main Street, Gully, Bandon Co. Cork. P72 H270

Proposed Development: Whether the erection of an AED Defibrillator machine

in a cabinet on the external wall outside the Bank of Ireland Building is exempted development or not.

### **Proposal** /Context

The applicant is seeking a determination by the planning authority as to whether or not the erection of an AED Defibrillator machine in a cabinet on the external wall outside the Bank of Ireland Building is exempted development. It is noted that No. 8 is an Record of Protected Structure (RPS 00947) while No 9 which was a house has been incorporated into the Bank Building and both buildings are within South Main Street Architectural Conservation Area (ACA).

RE: PERMISSION / DECLARATION OF EXEMPTION FOR A PROPOSED AED DEFIBRILLATOR UNIT AT BANK OF IRELAND, (a protected structure; Cork County Council's Record of Protected Structures Reference no. 20844177) AT No. 8 & 9, SOUTH MAIN STREET, GULLY, BANDON, CO.CORK.