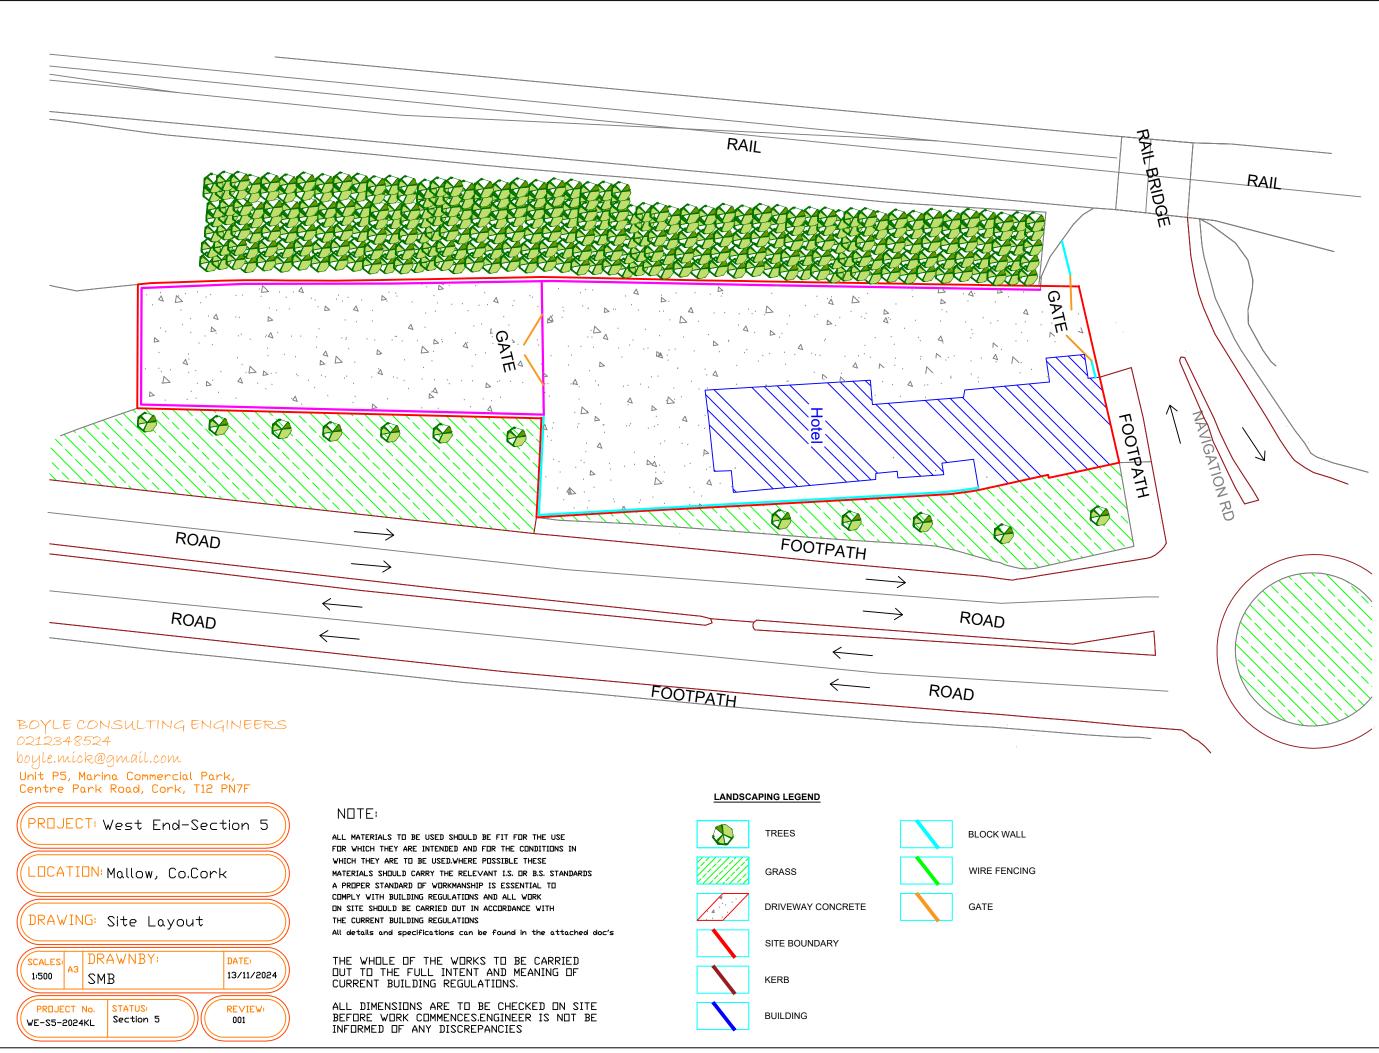

### Fig.2: Submitted Site Layout

(Note: site layout does not show 4 log cabin structures to the south of the main building)