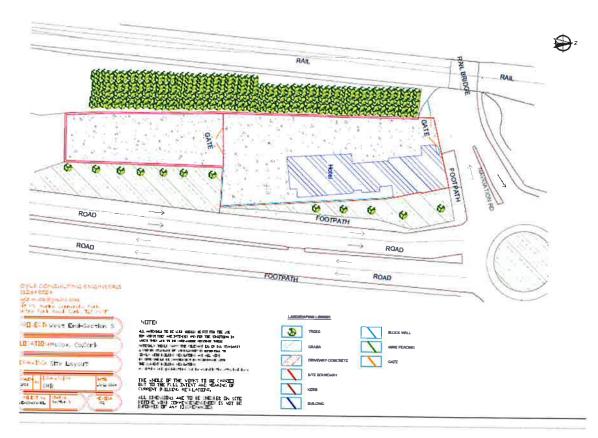

### Fig.2: Submitted Site Layout

(Note: site layout does not show 4 log cabin structures to the south of the main building)