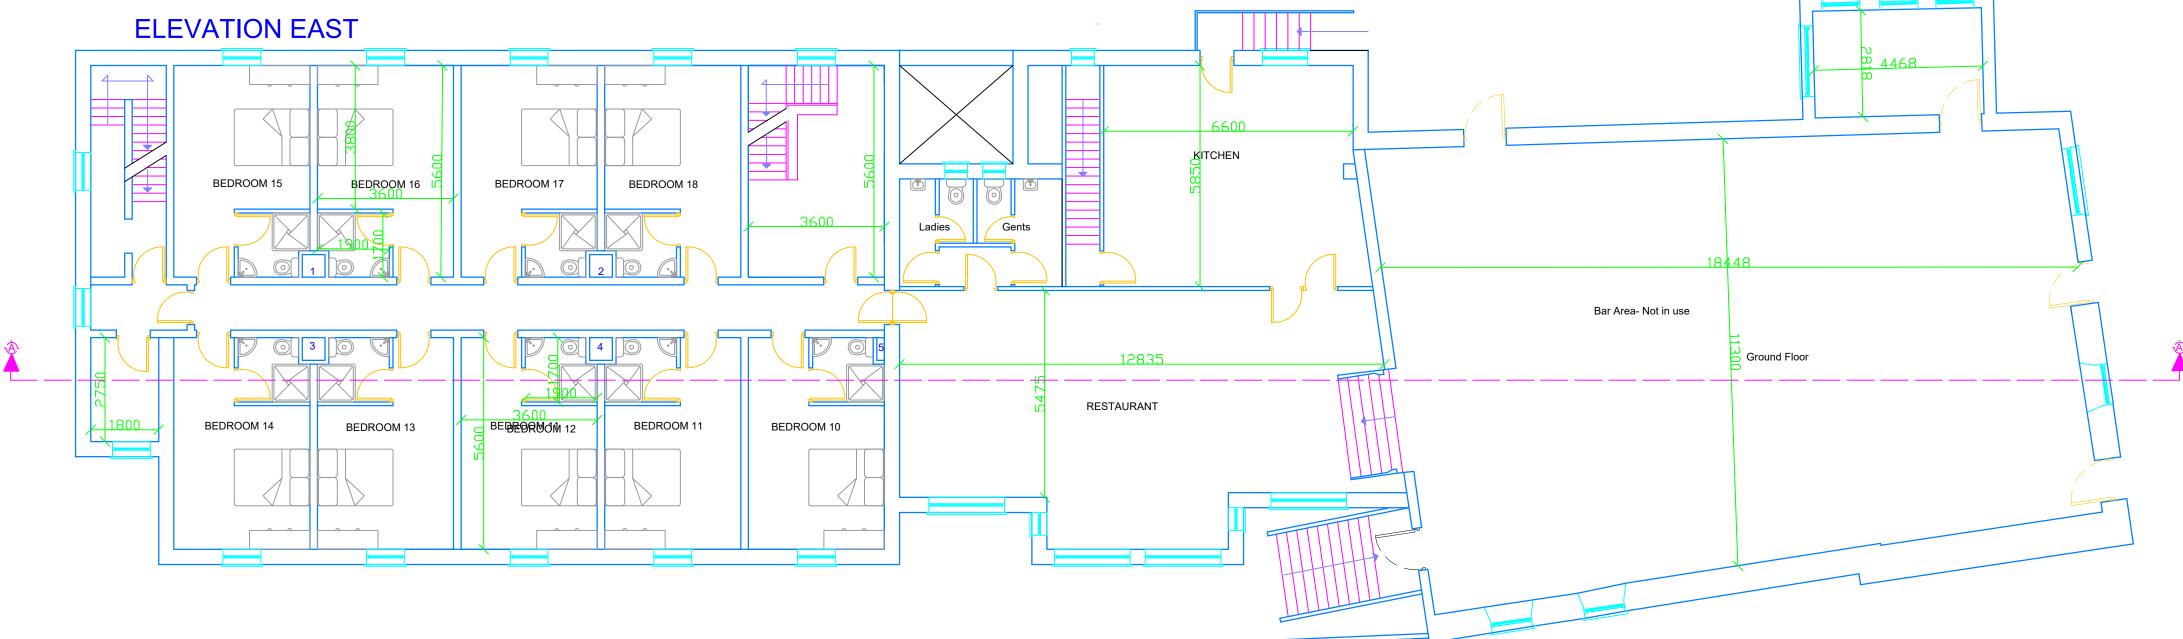

### Fig.2: Submitted Site Layout

(Note: site layout does not show 4 log cabin structures to the south of the main building)

# **Relevant Planning History:**

Subject site:

| (= y | fea • File •        | Applicant           | Development Description                                                                                                                                                                                             | Address           | - Receiv - | Decision - | Decision<br>Date - | Final<br>Grant |
|------|---------------------|---------------------|---------------------------------------------------------------------------------------------------------------------------------------------------------------------------------------------------------------------|-------------------|------------|------------|--------------------|----------------|
| 1694 | <b>1994</b> 551694  | Napier, Billy & Kay | 19 Bedroom guesthouse with car<br>park and signage                                                                                                                                                                  | Annabella         | 03/11/94   | Granted    | 11/01/95           | 10/02/95       |
| 2019 | 1 <b>998</b> 552019 | Napier, Billy & Kay | Retention of 9 no. bedrooms at attic<br>level, a bar store, cold room, boiler<br>and kitchen area at ground level will<br>a restaurant, kitchen and toilets ove<br>at first floor level at " The<br>Roundabout Inn" | 1                 | 03/06/98   | Granted    | 09/07/98           | 10/08/98       |
| 2048 | 1998 552048         | Napier, Billy & Kay | Retention of external sign to car part                                                                                                                                                                              | k Navigation Road | 23/10/88   | Granted    | 24/11/98           | 23/12/96       |
| 2069 | 1998 552069         | Napier, Billy & Kay | Extension to first floor kitchen with a<br>food preparation area on the ground<br>floor and signage (Roundabout Inn)                                                                                                |                   | 23/12/98   | Granted    | 19/02/99           | 19/03/99       |