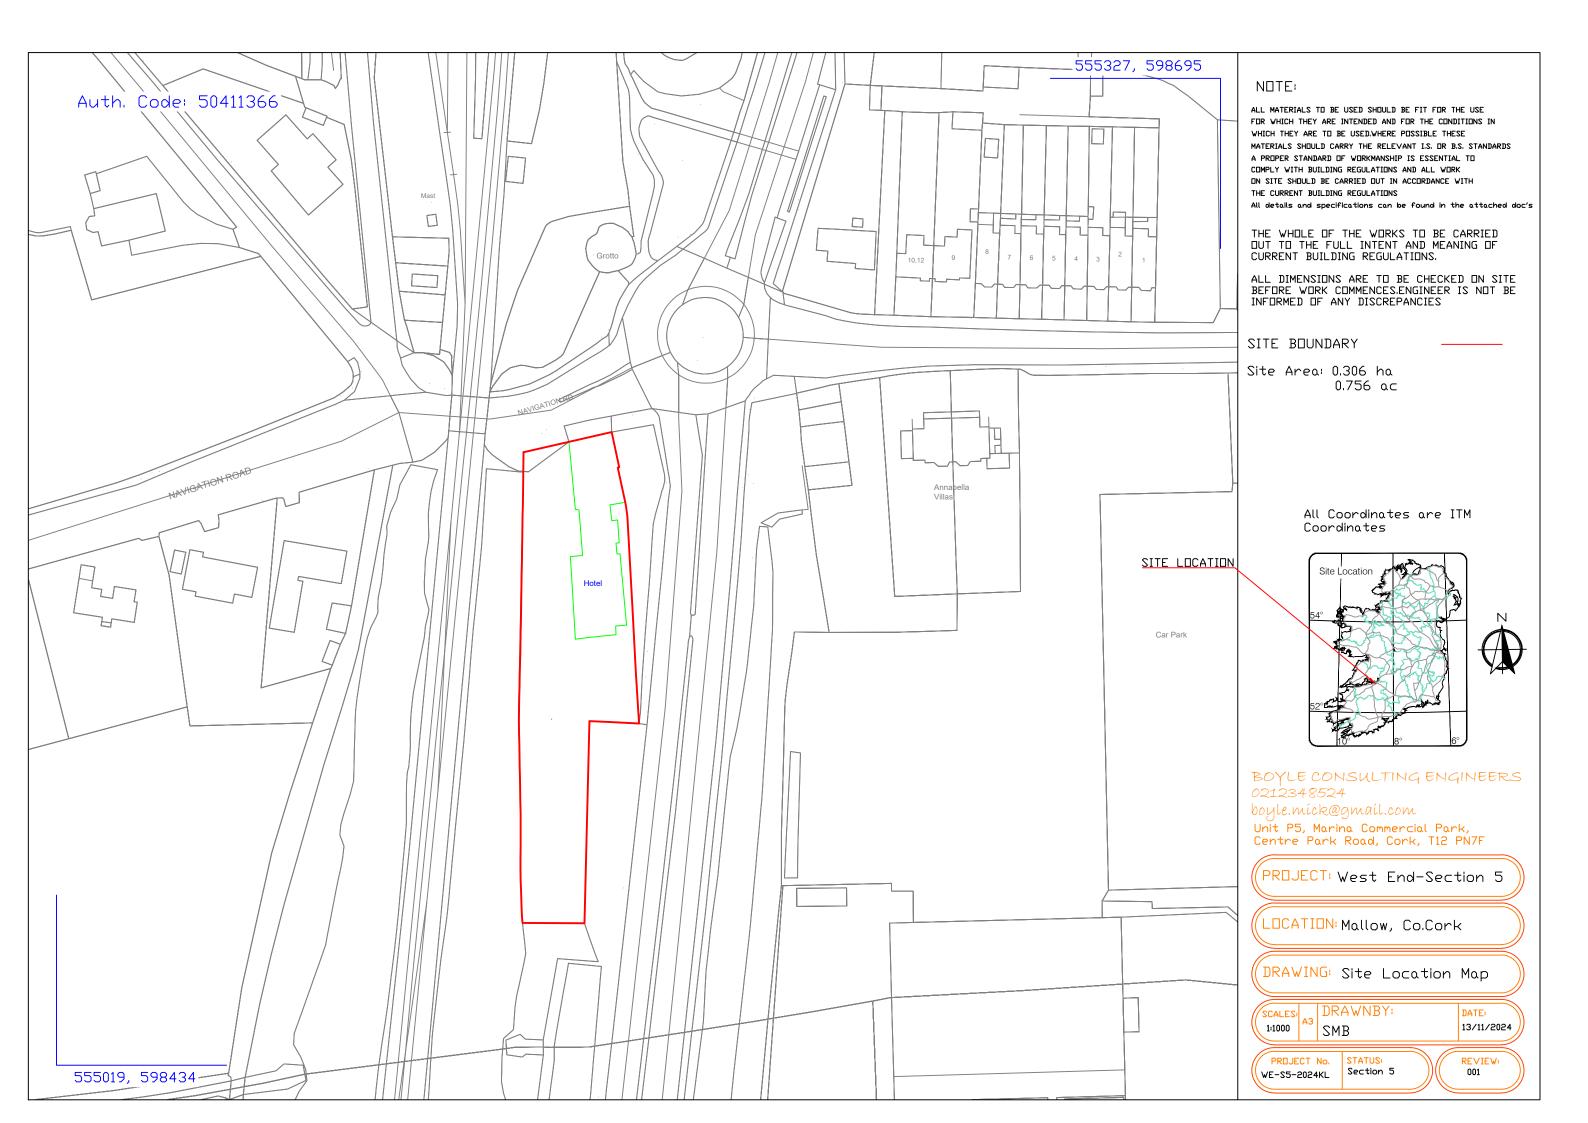

Site Location/Address: Dutch Tulip, West End, Mallow, Co. Cork, P51 RD70.

Fig.1: Submitted Site Location Map