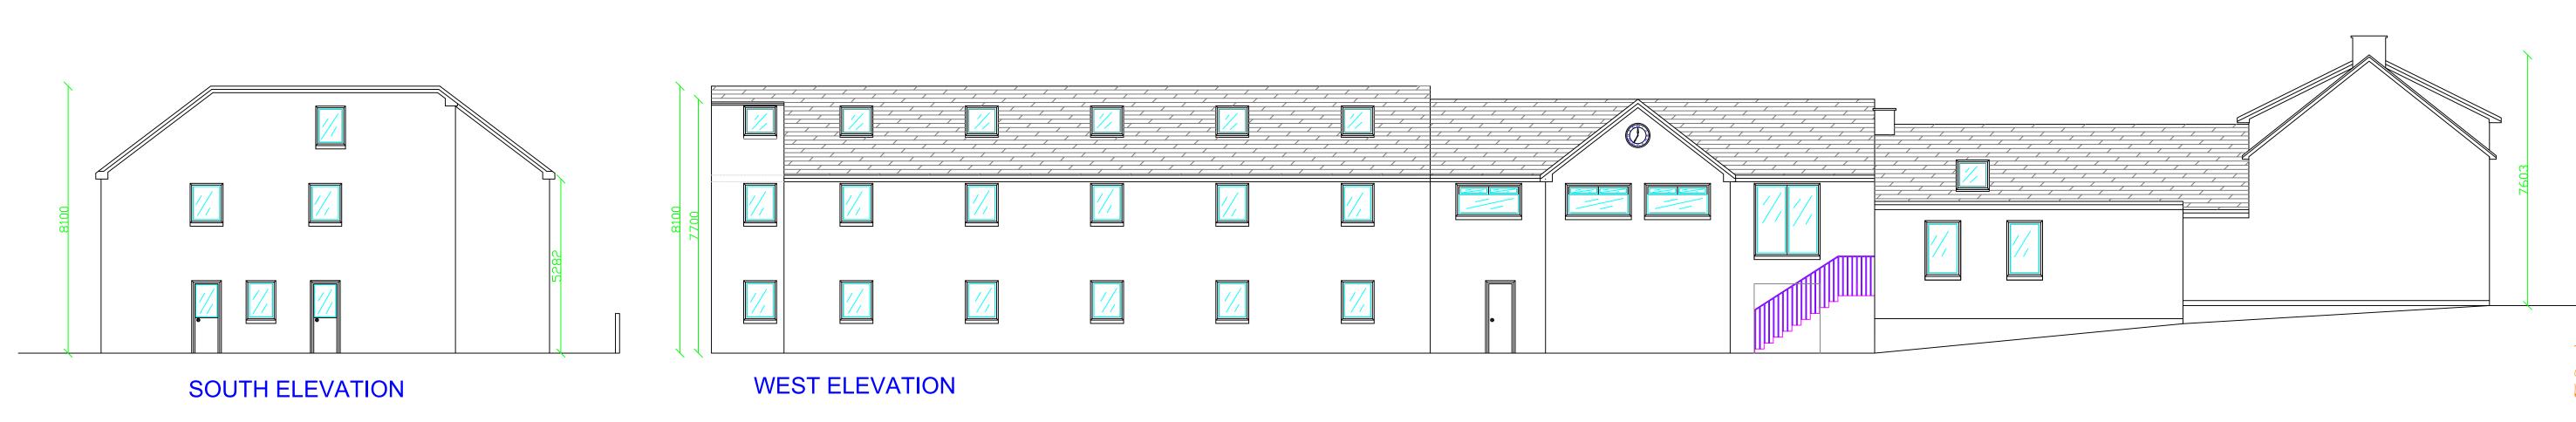

Site Location/Address: Dutch Tulip, West End, Mallow, Co. Cork, P51 RD70.

Fig.1: Submitted Site Location Map

### Fig.2: Submitted Site Layout

(Note: site layout does not show 4 log cabin structures to the south of the main building)