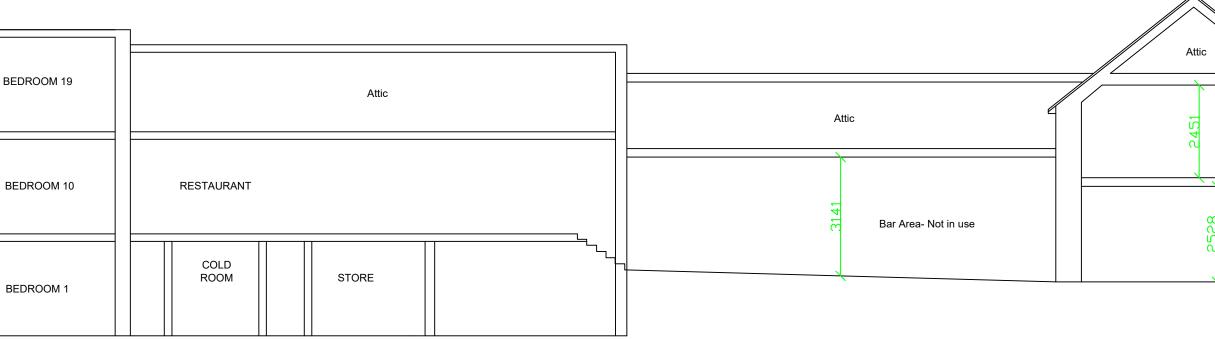

### Fig.2: Submitted Site Layout

(Note: site layout does not show 4 log cabin structures to the south of the main building)

# **Relevant Planning History:**

Subject site:

| (= y | fea • File •        | Applicant           | Development Description                                                                                                                                                                                             | Address           | - Receiv - | Decision - | Decision<br>Date - | Final<br>Grant |
|------|---------------------|---------------------|---------------------------------------------------------------------------------------------------------------------------------------------------------------------------------------------------------------------|-------------------|------------|------------|--------------------|----------------|
| 1694 | <b>1994</b> 551694  | Napier, Billy & Kay | 19 Bedroom guesthouse with car<br>park and signage                                                                                                                                                                  | Annabella         | 03/11/94   | Granted    | 11/01/95           | 10/02/95       |
| 2019 | 1 <b>998</b> 552019 | Napier, Billy & Kay | Retention of 9 no. bedrooms at attic<br>level, a bar store, cold room, boiler<br>and kitchen area at ground level will<br>a restaurant, kitchen and toilets ove<br>at first floor level at " The<br>Roundabout Inn" | 1                 | 03/06/98   | Granted    | 09/07/98           | 10/08/98       |
| 2048 | 1998 552048         | Napier, Billy & Kay | Retention of external sign to car part                                                                                                                                                                              | k Navigation Road | 23/10/88   | Granted    | 24/11/98           | 23/12/96       |
| 2069 | 1998 552069         | Napier, Billy & Kay | Extension to first floor kitchen with a<br>food preparation area on the ground<br>floor and signage (Roundabout Inn)                                                                                                |                   | 23/12/98   | Granted    | 19/02/99           | 19/03/99       |