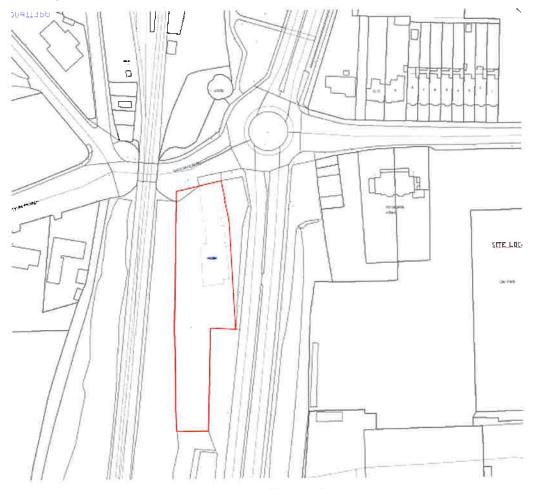

Site Location/Address: Dutch Tulip, West End, Mallow, Co. Cork, P51 RD70.

Fig.1: Submitted Site Location Map