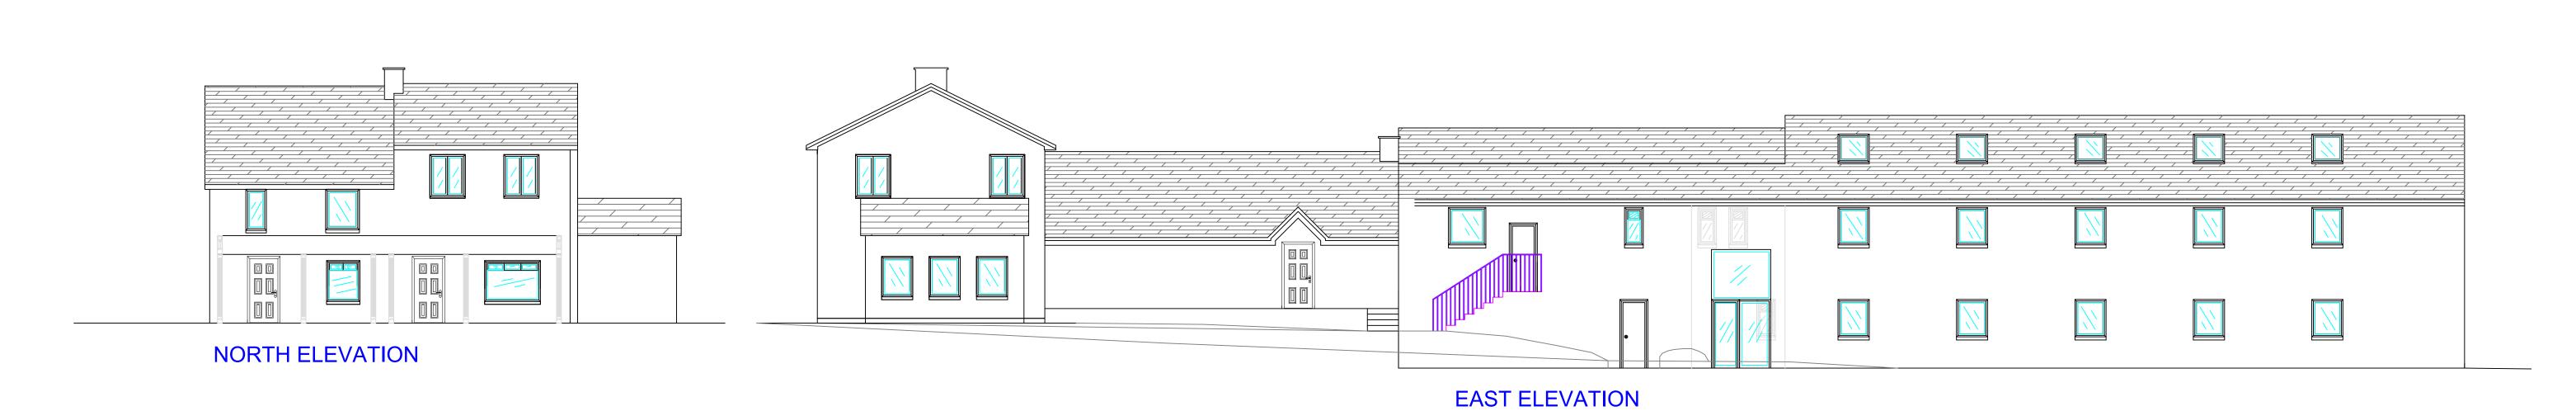

Site Location/Address: Dutch Tulip, West End, Mallow, Co. Cork, P51 RD70.

Fig.1: Submitted Site Location Map

### Fig.2: Submitted Site Layout

(Note: site layout does not show 4 log cabin structures to the south of the main building)