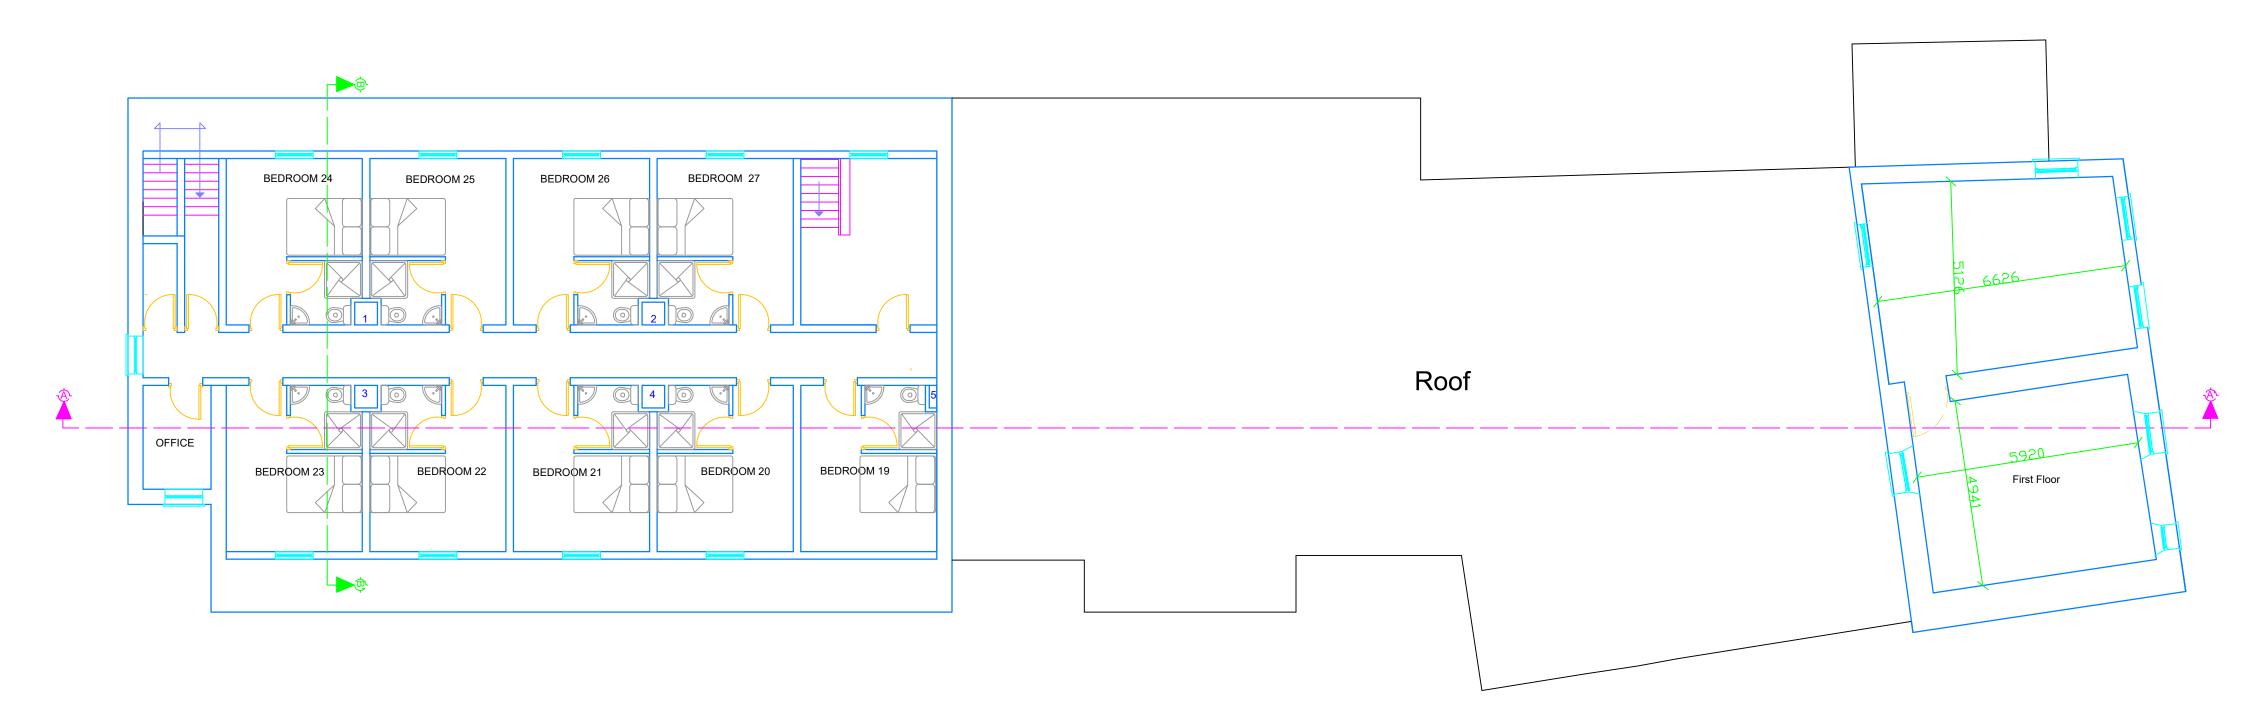

### Fig.2: Submitted Site Layout

(Note: site layout does not show 4 log cabin structures to the south of the main building)

# **Relevant Planning History:**

Subject site:

| (= y | fea • File •        | Applicant           | Development Description                                                                                                                                                                                             | Address           | - Receiv - | Decision - | Decision<br>Date - | Final<br>Grant |
|------|---------------------|---------------------|---------------------------------------------------------------------------------------------------------------------------------------------------------------------------------------------------------------------|-------------------|------------|------------|--------------------|----------------|
| 1694 | <b>1994</b> 551694  | Napier, Billy & Kay | 19 Bedroom guesthouse with car<br>park and signage                                                                                                                                                                  | Annabella         | 03/11/94   | Granted    | 11/01/95           | 10/02/95       |
| 2019 | 1 <b>998</b> 552019 | Napier, Billy & Kay | Retention of 9 no. bedrooms at attic<br>level, a bar store, cold room, boiler<br>and kitchen area at ground level will<br>a restaurant, kitchen and toilets ove<br>at first floor level at " The<br>Roundabout Inn" | 1                 | 03/06/98   | Granted    | 09/07/98           | 10/08/98       |
| 2048 | 1998 552048         | Napier, Billy & Kay | Retention of external sign to car part                                                                                                                                                                              | k Navigation Road | 23/10/88   | Granted    | 24/11/98           | 23/12/96       |
| 2069 | 1998 552069         | Napier, Billy & Kay | Extension to first floor kitchen with a<br>food preparation area on the ground<br>floor and signage (Roundabout Inn)                                                                                                |                   | 23/12/98   | Granted    | 19/02/99           | 19/03/99       |