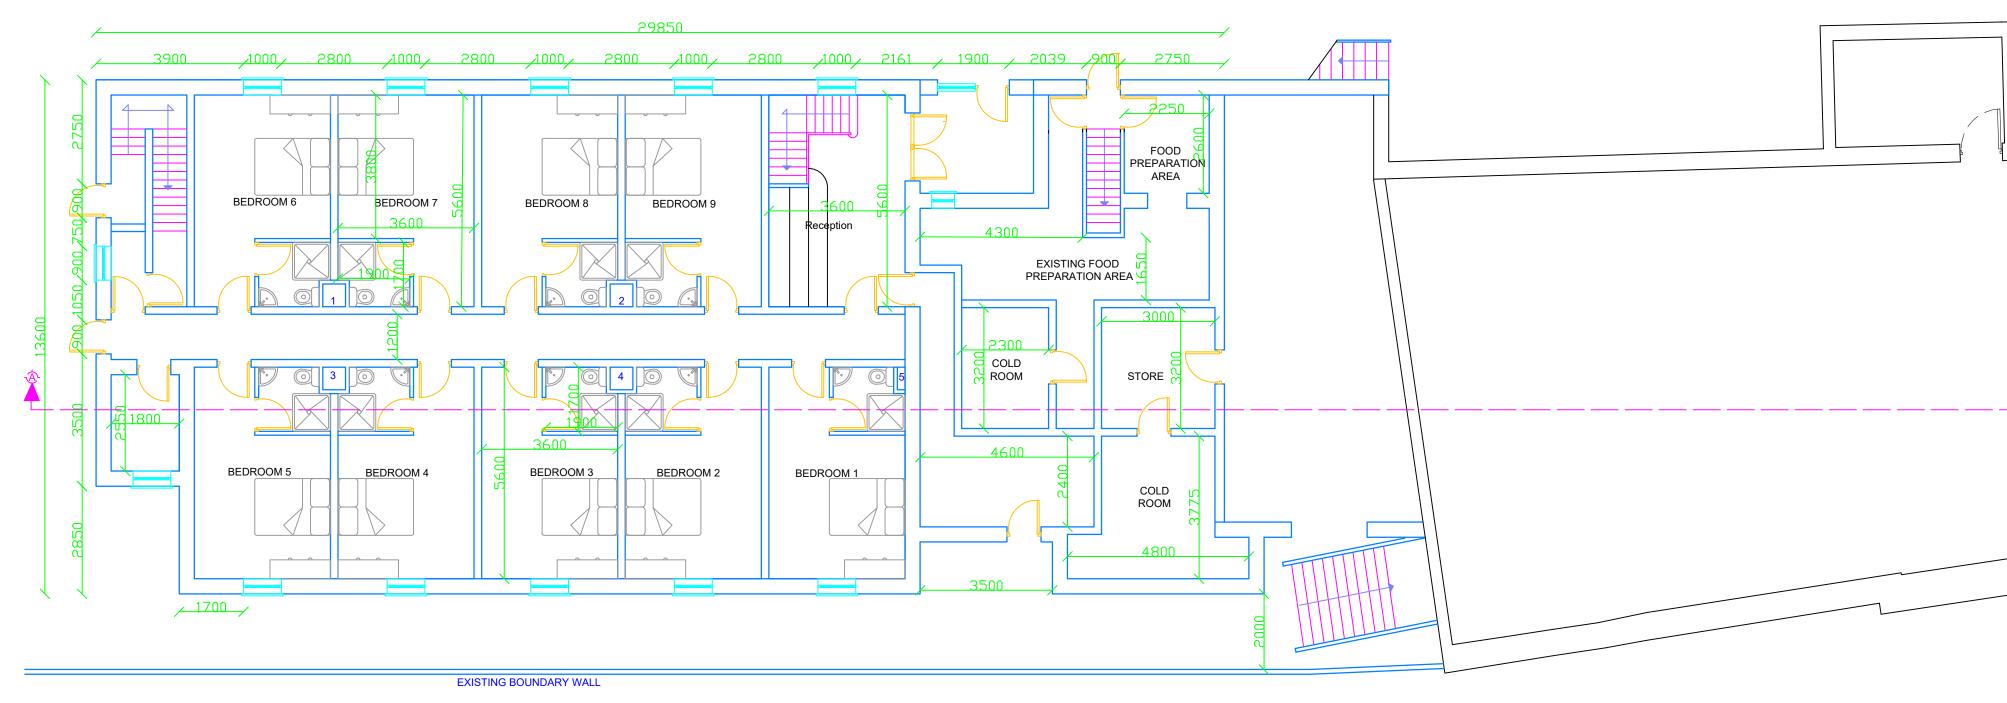

### Fig.2: Submitted Site Layout

(Note: site layout does not show 4 log cabin structures to the south of the main building)

# **Relevant Planning History:**

Subject site:

| (= y | fea • File •        | Applicant           | Development Description                                                                                                                                                                                             | Address           | - Receiv - | Decision - | Decision<br>Date - | Final<br>Grant |
|------|---------------------|---------------------|---------------------------------------------------------------------------------------------------------------------------------------------------------------------------------------------------------------------|-------------------|------------|------------|--------------------|----------------|
| 1694 | <b>1994</b> 551694  | Napier, Billy & Kay | 19 Bedroom guesthouse with car<br>park and signage                                                                                                                                                                  | Annabella         | 03/11/94   | Granted    | 11/01/95           | 10/02/95       |
| 2019 | 1 <b>998</b> 552019 | Napier, Billy & Kay | Retention of 9 no. bedrooms at attic<br>level, a bar store, cold room, boiler<br>and kitchen area at ground level will<br>a restaurant, kitchen and toilets ove<br>at first floor level at " The<br>Roundabout Inn" | 1                 | 03/06/98   | Granted    | 09/07/98           | 10/08/98       |
| 2048 | 1998 552048         | Napier, Billy & Kay | Retention of external sign to car part                                                                                                                                                                              | k Navigation Road | 23/10/88   | Granted    | 24/11/98           | 23/12/96       |
| 2069 | 1998 552069         | Napier, Billy & Kay | Extension to first floor kitchen with a<br>food preparation area on the ground<br>floor and signage (Roundabout Inn)                                                                                                |                   | 23/12/98   | Granted    | 19/02/99           | 19/03/99       |