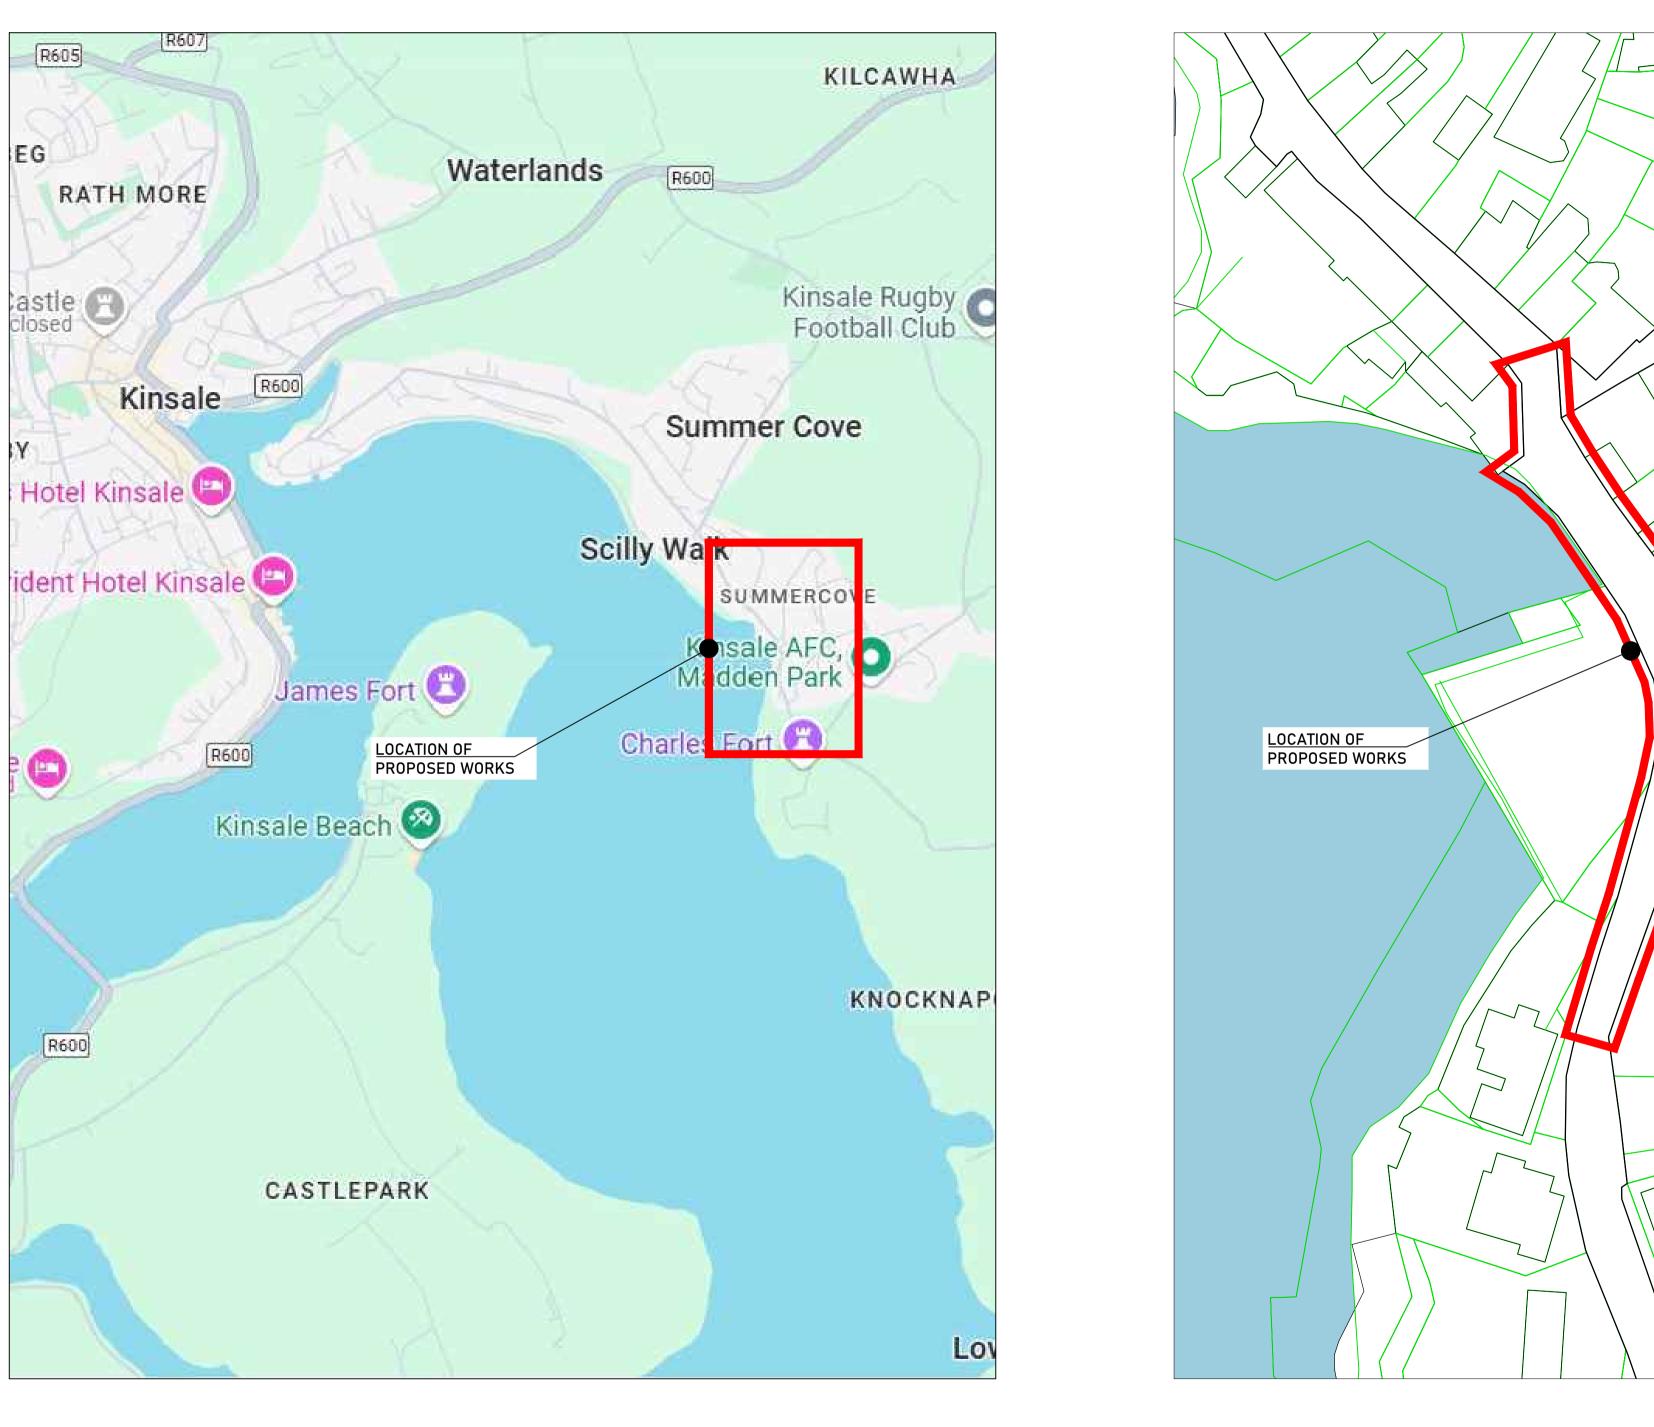

## Section 38 Road Traffic Act 1994

Section 38

**ENGINEER FOR THE WORKS** 

Area Engineer Cork County Council Rathbeg, Kinsale P17 KX39

LOCATION MAP nts

LOCATION PLAN 1:500

1

2,7

3,8

4,9

5.10

THE BULMAN

© COPYRIGHT THE CONTENTS OF THIS DRAWING MAY NOT BE REPRODUCED IN WHOLE OR IN PART WITHOUT THE WRITTEN PERMISSION OF HEGSONS DESIGN CONSULTANCY LTD.