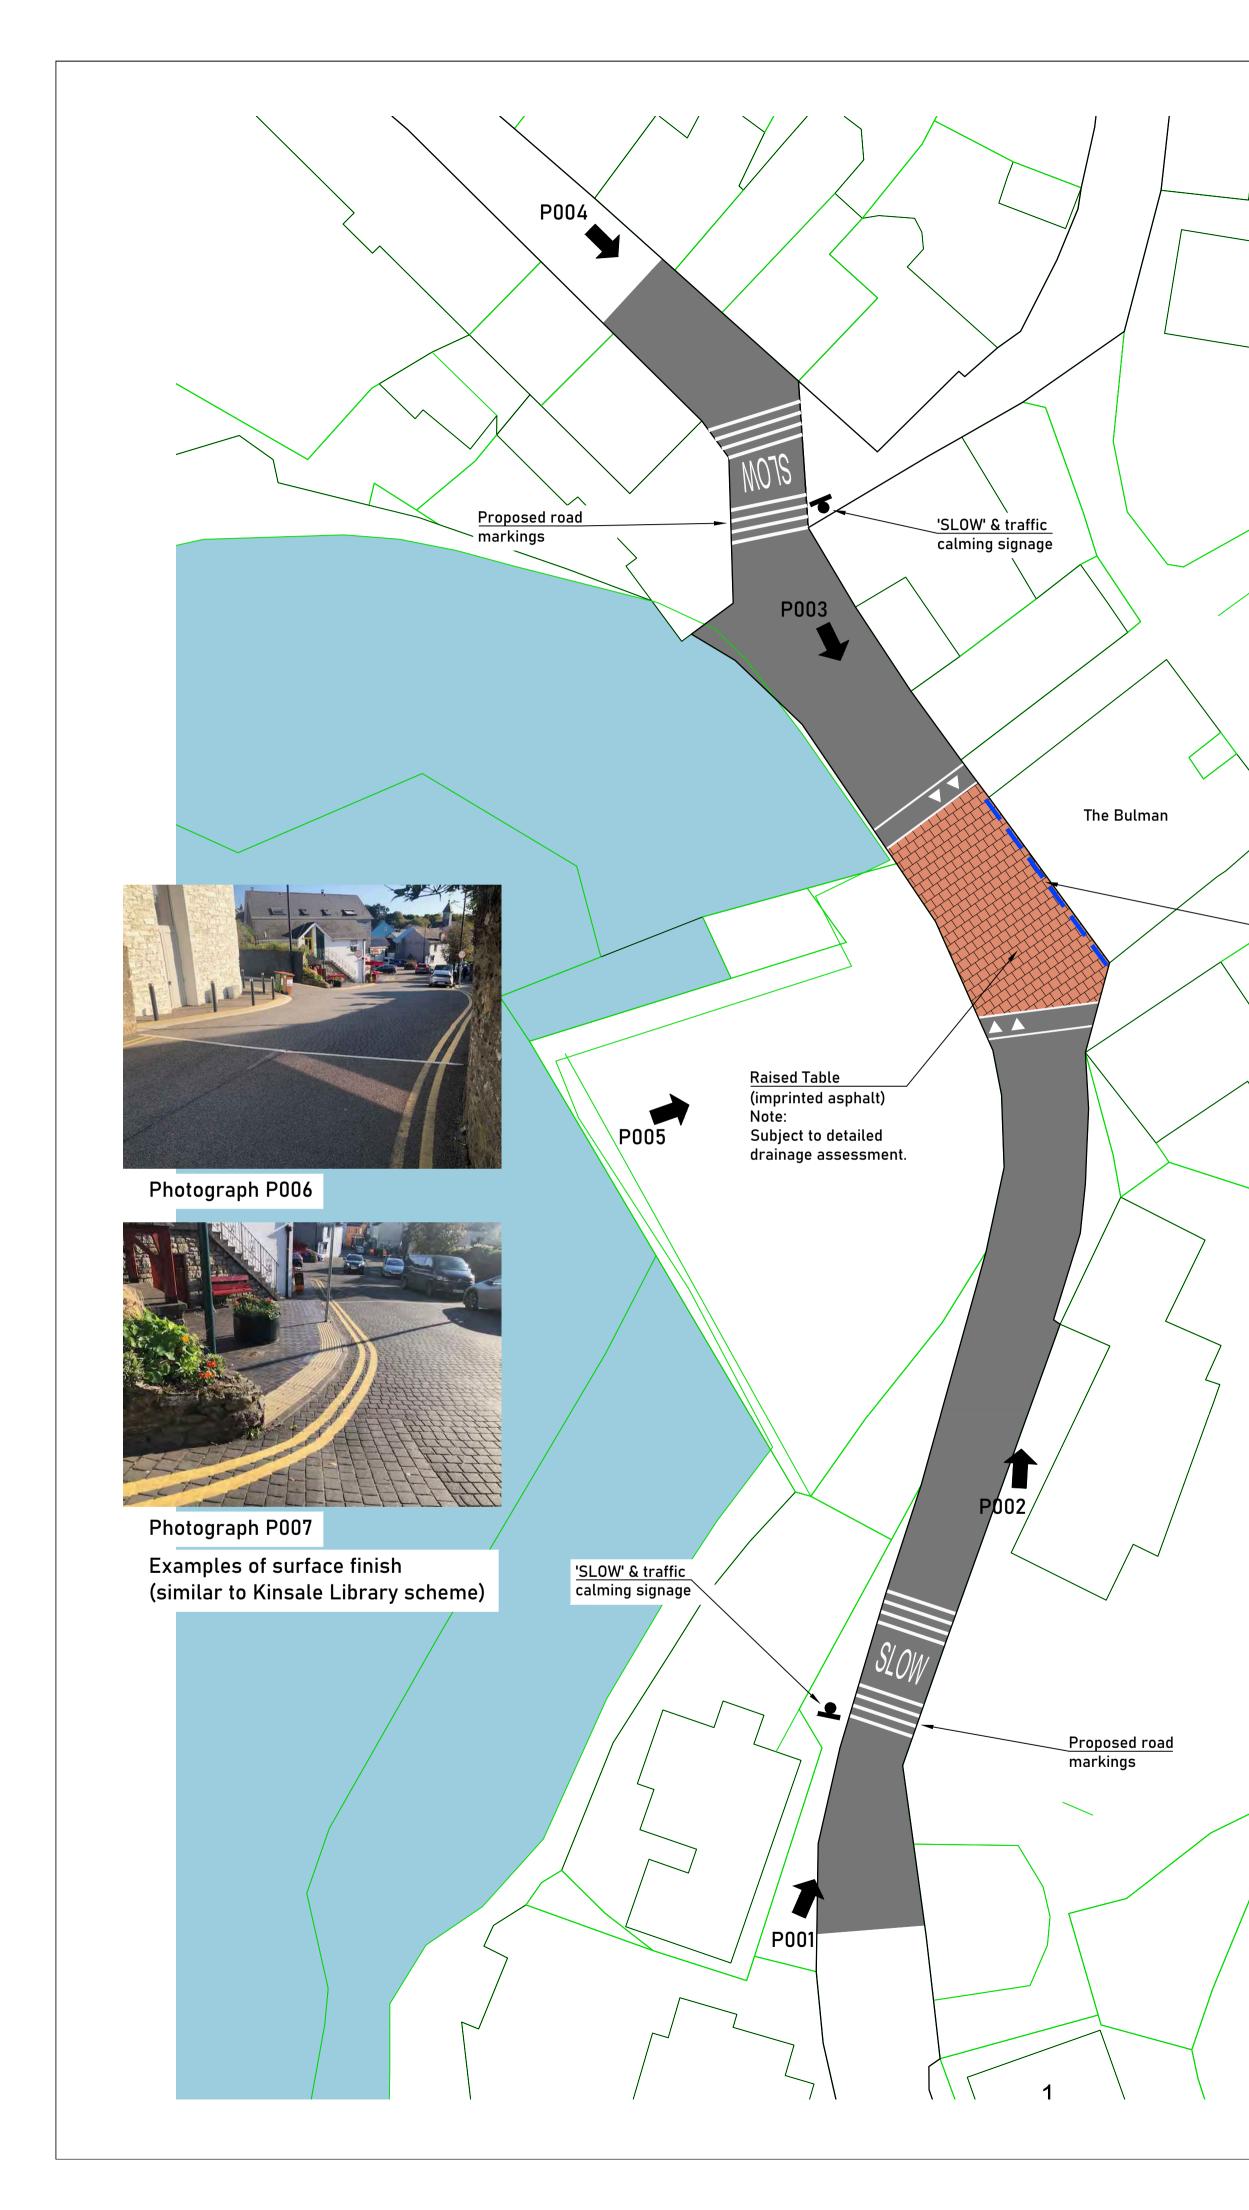

20m

Photograph P001

Photograph P002

Photograph P003

INDICATIVE DRAINAGE CHANNEL DETAIL (Monodrain by ACO or similar) 1:10

Drainage channel (Monodrain by ACO or similar) with outfall to existing drainage to be installed to protect building from flooding. The extent of the works and detailed design are subject to being agreed prior to construction, following flooding appraisal and land survey

N

S

© COPYRIGHT THE CONTENTS OF THIS DRAWING MAY NOT BE REPRODUCED IN WHOLE OR IN PART WITHOUT THE WRITTEN PERMISSION OF HEGSONS DESIGN CONSULTANCY LTD.

Photograph P004

Photograph P005

client:

# Proposed Traffic Calming Scheme

| scale:      | ale: date: |        |        | drawn by: | checked by: |
|-------------|------------|--------|--------|-----------|-------------|
| 1:250,1:10( | @A1        | May 20 | 24     | MRH       |             |
| job numbe   | r:         |        | drawin | g number: | revision:   |
| HDC 1338    |            | 102    |        |           |             |