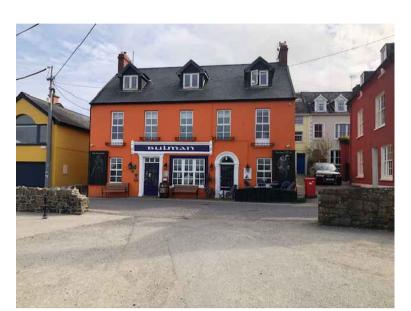

20m

Photograph P001

Photograph P002

Photograph P003

INDICATIVE DRAINAGE CHANNEL DETAIL (Monodrain by ACO or similar) 1:10

Drainage channel (Monodrain by ACO or similar) with outfall to existing drainage to be installed to protect building from flooding. The extent of the works and detailed design are subject to being agreed prior to construction, following flooding appraisal and land survey