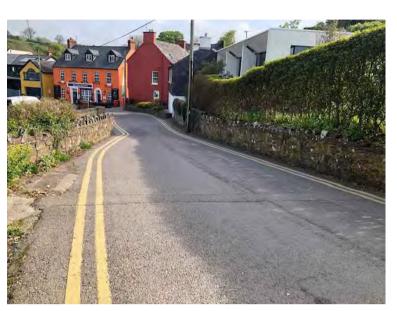

20m

Photograph P001

Photograph P002

Photograph P003

INDICATIVE DRAINAGE CHANNEL DETAIL (Monodrain by ACO or similar) 1:10

Drainage channel (Monodrain by ACO or similar) with outfall to existing drainage to be installed to protect building from flooding. The extent of the works and detailed design are subject to being agreed prior to construction, following flooding appraisal and land survey