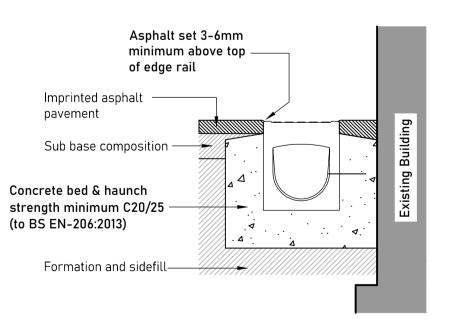

20m

Photograph P001

Photograph P002

Photograph P003

INDICATIVE DRAINAGE CHANNEL DETAIL (Monodrain by ACO or similar) 1:10

Drainage channel (Monodrain by ACO or similar) with outfall to existing drainage to be installed to protect building from flooding. The extent of the works and detailed design are subject to being agreed prior to construction, following flooding appraisal and land survey