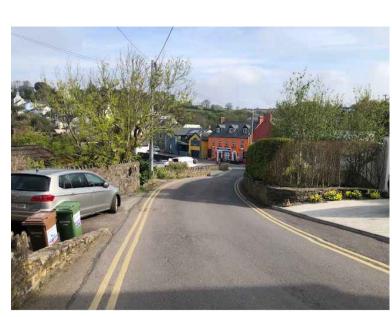

20m

Photograph P001

Photograph P002

Photograph P003

INDICATIVE DRAINAGE CHANNEL DETAIL (Monodrain by ACO or similar) 1:10

Drainage channel (Monodrain by ACO or similar) with outfall to existing drainage to be installed to protect building from flooding. The extent of the works and detailed design are subject to being agreed prior to construction, following flooding appraisal and land survey