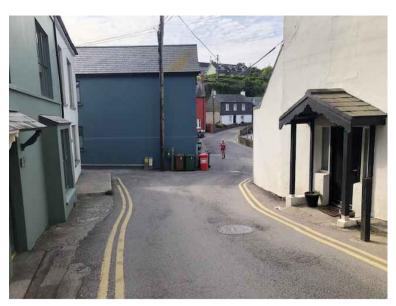

20m

Photograph P001

Photograph P002

Photograph P003

INDICATIVE DRAINAGE CHANNEL DETAIL (Monodrain by ACO or similar) 1:10

Drainage channel (Monodrain by ACO or similar) with outfall to existing drainage to be installed to protect building from flooding. The extent of the works and detailed design are subject to being agreed prior to construction, following flooding appraisal and land survey