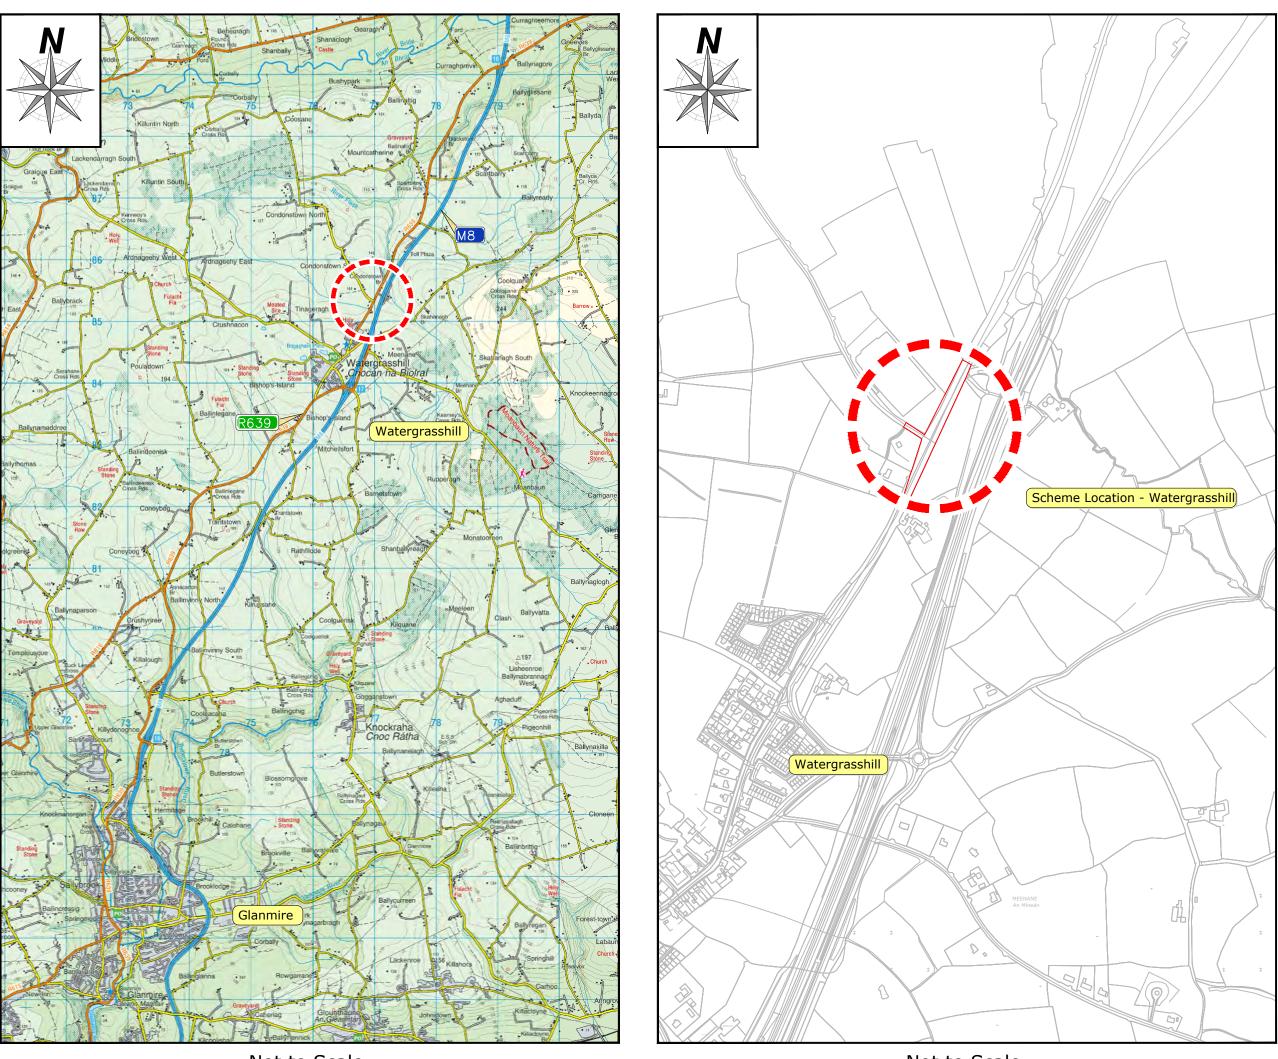

## **Regional & Local Road Design Office**

Floor 3 County Library Building Carrigrohane Road, Cork, T12 K335.

Not to Scale

Not to Scale

|                                                                                                                                                                                                                                                                                                                                                                                                                                                                                                                                                                                                                                                                                                                                                                                              | _            |            |                 |              |     |            |       |  |  |
|----------------------------------------------------------------------------------------------------------------------------------------------------------------------------------------------------------------------------------------------------------------------------------------------------------------------------------------------------------------------------------------------------------------------------------------------------------------------------------------------------------------------------------------------------------------------------------------------------------------------------------------------------------------------------------------------------------------------------------------------------------------------------------------------|--------------|------------|-----------------|--------------|-----|------------|-------|--|--|
|                                                                                                                                                                                                                                                                                                                                                                                                                                                                                                                                                                                                                                                                                                                                                                                              |              |            |                 |              |     |            |       |  |  |
| Rev                                                                                                                                                                                                                                                                                                                                                                                                                                                                                                                                                                                                                                                                                                                                                                                          | By           | Date       | Descrip         | tion         |     |            |       |  |  |
| © Copyright<br>The information on this drawing is confidential and must not be disclosed to any third party<br>or reproduced, in whole or part, without the express written consent of Cork County Council.<br>All drawings remain the property of Cork County Council.<br>Includes Ordenance Survey Treland data reproduced under 021 Licence number<br>2020/05L_IMM_045. Unsuthorised reproduction infringes Ordnance Survey Treland and<br>Government of Treland copyright. © Ordnance Survey Treland, year 2021. |              |            |                 |              |     |            |       |  |  |
| 10<br>]                                                                                                                                                                                                                                                                                                                                                                                                                                                                                                                                                                                                                                                                                                                                                                                      | n<br>uutuuli | 10mm       | 21m             | m 3          | 1mm | 41mm       | 52mm  |  |  |
| CORK COUNTY COUNCIL<br>Regional & Local Roads Design Office<br>Floor 3<br>County Library Building<br>Carrigrohane Road<br>Cork<br>T12 K335                                                                                                                                                                                                                                                                                                                                                                                                                                                                                                                                                                                                                                                   |              |            |                 |              |     |            |       |  |  |
| R639 Watergrasshill GAA Traffic<br>Calming Scheme                                                                                                                                                                                                                                                                                                                                                                                                                                                                                                                                                                                                                                                                                                                                            |              |            |                 |              |     |            |       |  |  |
| Title: Location Map                                                                                                                                                                                                                                                                                                                                                                                                                                                                                                                                                                                                                                                                                                                                                                          |              |            |                 |              |     |            |       |  |  |
| File Path:<br>C:\Users\aldanlynch\Desktop\CCC_Projects\Projects 2025\Cobh_Section38\WGH\R639-LM-01.dwg                                                                                                                                                                                                                                                                                                                                                                                                                                                                                                                                                                                                                                                                                       |              |            |                 |              |     |            |       |  |  |
| Designed:<br>AL                                                                                                                                                                                                                                                                                                                                                                                                                                                                                                                                                                                                                                                                                                                                                                              | Drawn:<br>Al | Checked:   | Approved:<br>** | Issue Date:  |     | Scale: NTS | A3    |  |  |
| Date:                                                                                                                                                                                                                                                                                                                                                                                                                                                                                                                                                                                                                                                                                                                                                                                        | 8 Ja         | anuary 202 | 25              | Drawing No.: |     |            | Rev.: |  |  |
| Status:                                                                                                                                                                                                                                                                                                                                                                                                                                                                                                                                                                                                                                                                                                                                                                                      |              |            | R639-LM-01 D1   |              |     |            |       |  |  |