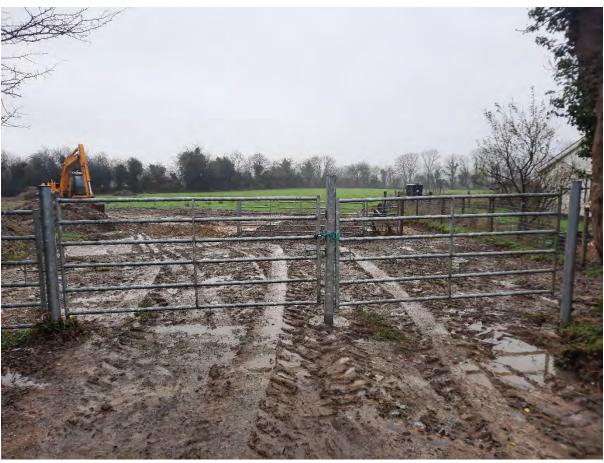

#### **Further Information Request**

Further information was requested on the XX/12/2024 in relation to the following:

1. Upon inspection of the site, there appears to be works carried out which relate to the entrance. This includes the widening of the entrance (means of access) to the public road and the erection of a gate within the field.

The applicant is requested to clarify and explain the works that have been carried out and are being carried out.

Note - The Planning Authority note the width of the field entrance in 2019 and it appears to have been widened.

On the basis of the information available (photographic records) it appears that the field entrance to the public road has been materially widened. The applicant has however confirmed that this existing field gate entrance will not be used for access to the proposed polytunnel and only for agricultural machinery and stock access. The unauthorised widening of the field entrance is not a matter for this section 5 declaration.

Upon inspection of the site, there appears to be works carried out which relate to the entrance. This includes the widening of the entrance (means of access) to the public road and the erection of a gate within the field.

You are therefore requested to submit the following further information:

Please clarify and explain the works that have been carried out and are being carried out.

Note - The Planning Authority note the width of the field entrance in 2019 and it appears to have been widened.

Based on the information submitted the development would not engage a de-exemption under article 9(1)(a). However, upon inspection of the site, there appears to be works carried out which relate to the entrance. This includes the widening of the entrance (means of access) to the public road and the erection of a gate within the field.

#### Recommendation

Further information is required in relation to the following:

Upon inspection of the site, there appears to be works carried out which relate to the entrance. This includes the widening of the entrance (means of access) to the public road and the erection of a gate within the field.