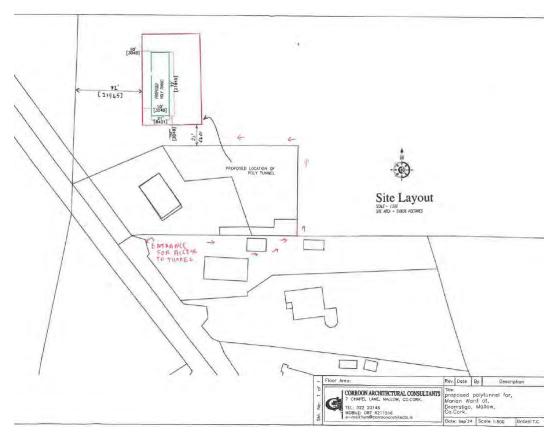

Site Location/Address: Dromsligo Upper, Mallow, Co. Cork

Fig.1: Subject site location

Fig. 2: Proposed site layout

#### **Details of Application**

It is proposed to construct an approx. 22m x 6m x 3.3m high polytunnel on a green field site at Dromsligo Upper, Mallow, Co. Cork. It is proposed to grow food in the polytunnel.

Access to the polytunnel is to be via the site of Ms. Ward's dwelling house.