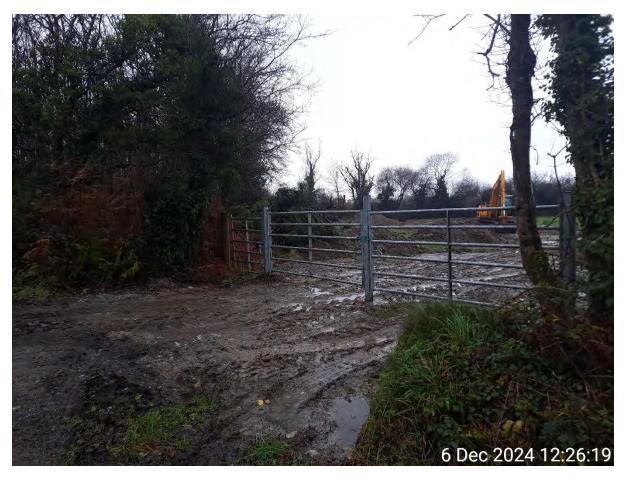

#### **Further Information Request**

Further information was requested on the XX/12/2024 in relation to the following:

1. Upon inspection of the site, there appears to be works carried out which relate to the entrance. This includes the widening of the entrance (means of access) to the public road and the erection of a gate within the field.

The applicant is requested to clarify and explain the works that have been carried out and are being carried out.

Note - The Planning Authority note the width of the field entrance in 2019 and it appears to have been widened.

On the basis of the information available (photographic records) it appears that the field entrance to the public road has been materially widened. The applicant has however confirmed that this existing field gate entrance will not be used for access to the proposed polytunnel and only for agricultural machinery and stock access. The unauthorised widening of the field entrance is not a matter for this section 5 declaration.

Upon inspection of the site, there appears to be works carried out which relate to the entrance. This includes the widening of the entrance (means of access) to the public road and the erection of a gate within the field.

You are therefore requested to submit the following further information:

Please clarify and explain the works that have been carried out and are being carried out.

Note - The Planning Authority note the width of the field entrance in 2019 and it appears to have been widened.

Based on the information submitted the development would not engage a de-exemption under article 9(1)(a). However, upon inspection of the site, there appears to be works carried out which relate to the entrance. This includes the widening of the entrance (means of access) to the public road and the erection of a gate within the field.

#### Recommendation

Further information is required in relation to the following:

Upon inspection of the site, there appears to be works carried out which relate to the entrance. This includes the widening of the entrance (means of access) to the public road and the erection of a gate within the field.