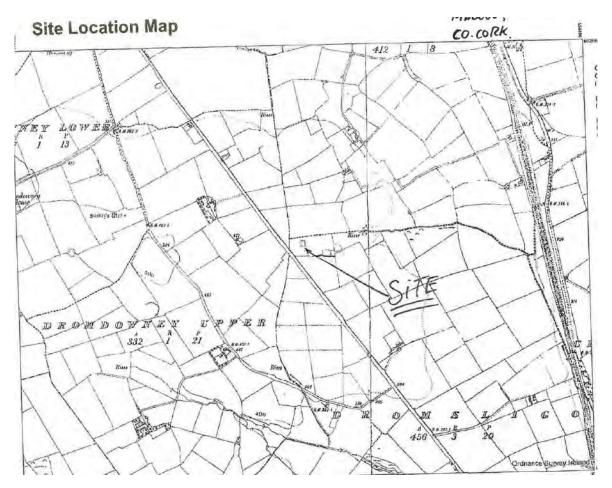

Site Location/Address: Dromsligo Upper, Mallow, Co. Cork

Fig.1: Subject site location

Fig. 2: Proposed site layout