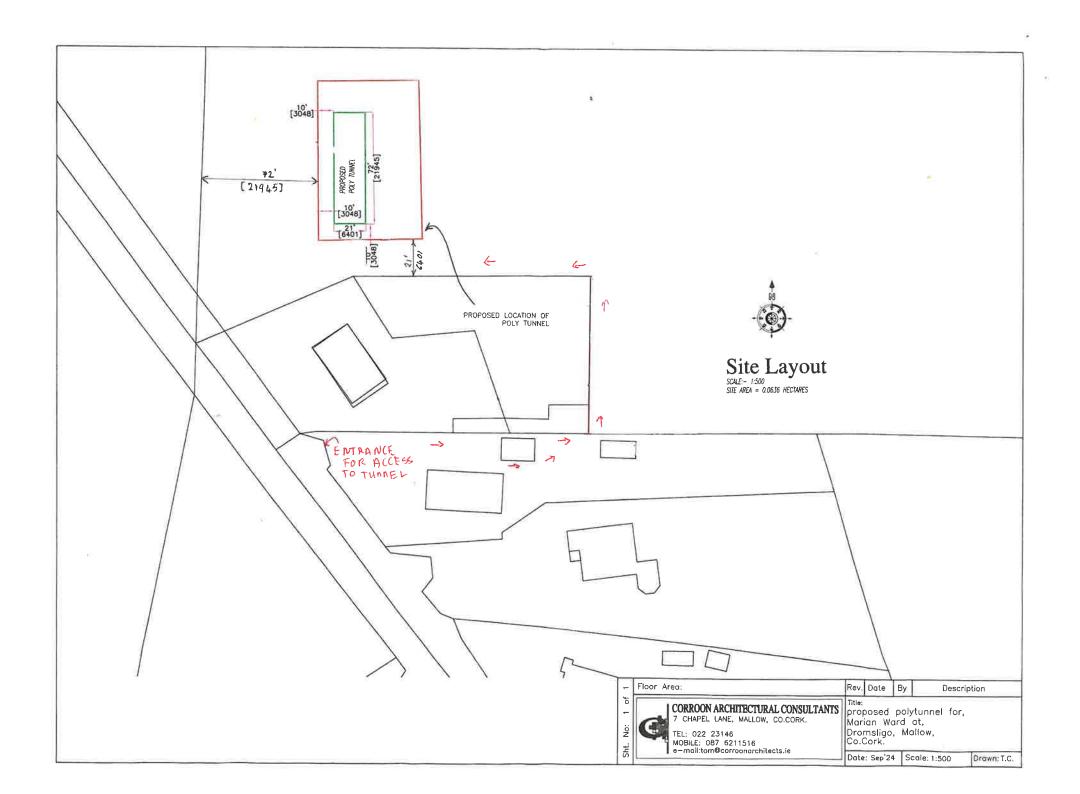

On the basis of the information submitted by you on 14<sup>th</sup> November, 2024 the Planning Authority, having considered whether erection of a polytunnel (dimensions 11ft (h) x 21ft (w) x 72ft (l) at **Dromsligo Upper, Mallow, Co. Cork** is or is not development or is or is not exempted development, has declared that it is **exempted development.** 

#### **Details of Application**

It is proposed to construct an approx. 22m x 6m x 3.3m high polytunnel on a green field site at Dromsligo Upper, Mallow, Co. Cork. It is proposed to grow food in the polytunnel.

Site Location/Address: Dromsligo Upper, Mallow, Co. Cork

Fig.1: Subject site location

Fig. 2: Proposed site layout

The submitted drawings show the means of access to the polytunnel being from the polytunnel. Therefore, the development would not consist of or comprise the formation, laying out or material widening of a means of access to a public road the surfaced carriageway of which exceeds 4 metres in width.