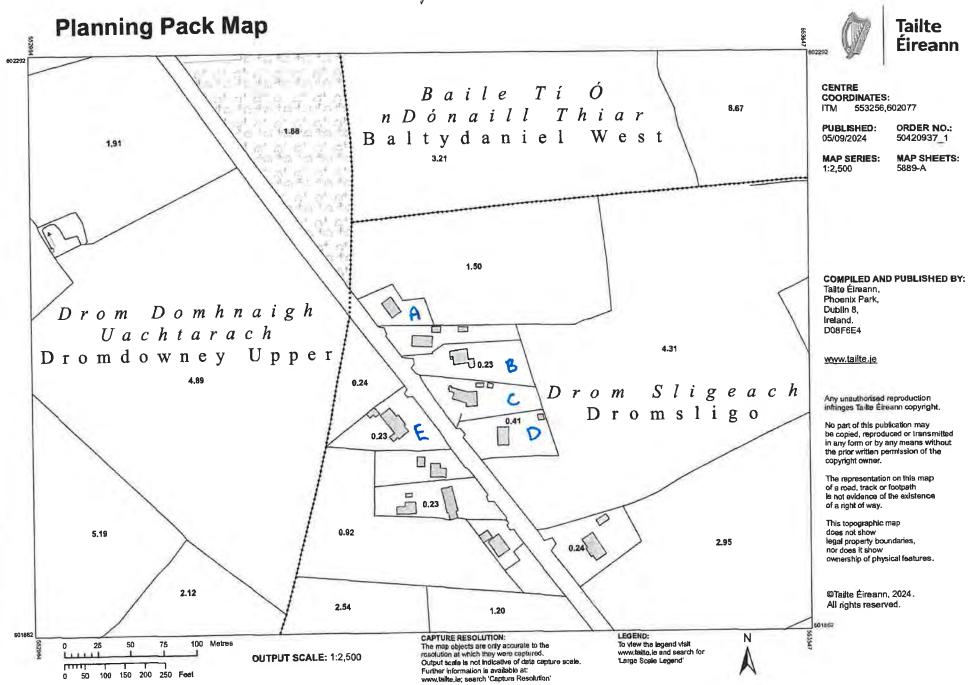

Site Location/Address: Dromsligo Upper, Mallow, Co. Cork

Fig.1: Subject site location

Fig. 2: Proposed site layout