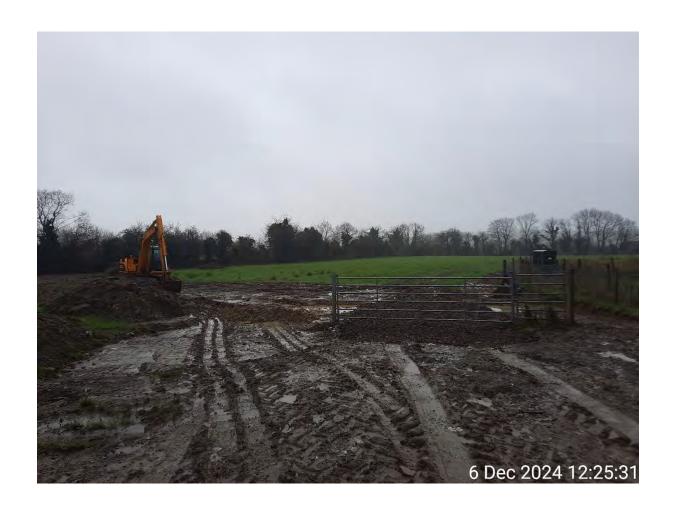

#### **Further Information Request**

Further information was requested on the XX/12/2024 in relation to the following:

1. Upon inspection of the site, there appears to be works carried out which relate to the entrance. This includes the widening of the entrance (means of access) to the public road and the erection of a gate within the field.

The applicant is requested to clarify and explain the works that have been carried out and are being carried out.

Note - The Planning Authority note the width of the field entrance in 2019 and it appears to have been widened.

On the basis of the information available (photographic records) it appears that the field entrance to the public road has been materially widened. The applicant has however confirmed that this existing field gate entrance will not be used for access to the proposed polytunnel and only for agricultural machinery and stock access. The unauthorised widening of the field entrance is not a matter for this section 5 declaration.

Upon inspection of the site, there appears to be works carried out which relate to the entrance. This includes the widening of the entrance (means of access) to the public road and the erection of a gate within the field.

You are therefore requested to submit the following further information:

Please clarify and explain the works that have been carried out and are being carried out.

Note - The Planning Authority note the width of the field entrance in 2019 and it appears to have been widened.

Based on the information submitted the development would not engage a de-exemption under article 9(1)(a). However, upon inspection of the site, there appears to be works carried out which relate to the entrance. This includes the widening of the entrance (means of access) to the public road and the erection of a gate within the field.

#### Recommendation

Further information is required in relation to the following:

Upon inspection of the site, there appears to be works carried out which relate to the entrance. This includes the widening of the entrance (means of access) to the public road and the erection of a gate within the field.