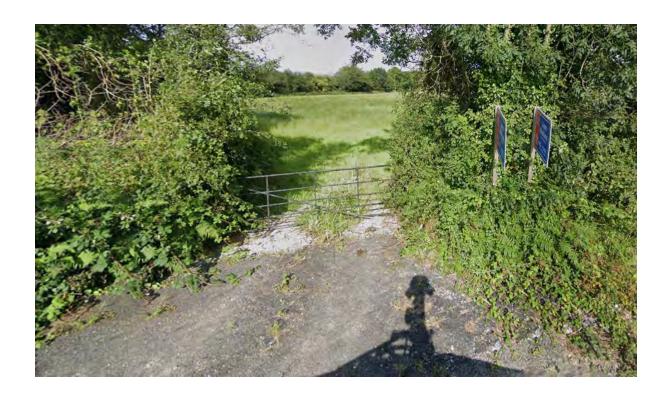

Based on the information submitted the development would not engage a de-exemption under article 9(1)(a). However, upon inspection of the site, there appears to be works carried out which relate to the entrance. This includes the widening of the entrance (means of access) to the public road and the erection of a gate within the field.

The applicant should be requested to clarify and explain the works that have been carried out and are being carried out.

J. Tierney

Executive Planner 09/12/2024

L Ahern

A/Senior Executive Planner

10/12/2024

Google Streetview August 2019