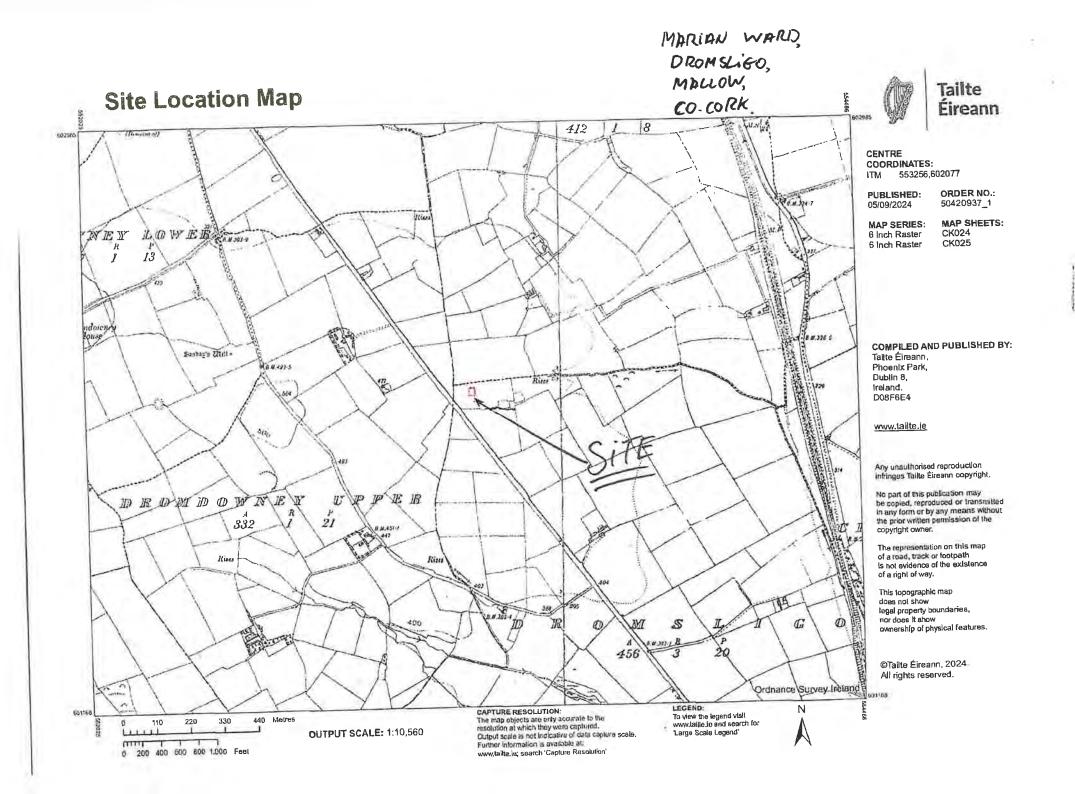

Site Location/Address: Dromsligo Upper, Mallow, Co. Cork

Fig.1: Subject site location

Fig. 2: Proposed site layout

REF:

D/277/24

LOCATION:

Dromsligo Upper, Mallow, Co. Cork

RE:

**DECLARATION OF EXEMPTED DEVELOPMENT UNDER SECTION 5 OF THE** 

**PLANNING & DEVELOPMENT ACT 2000 - 2010.** 

Dear Madam,