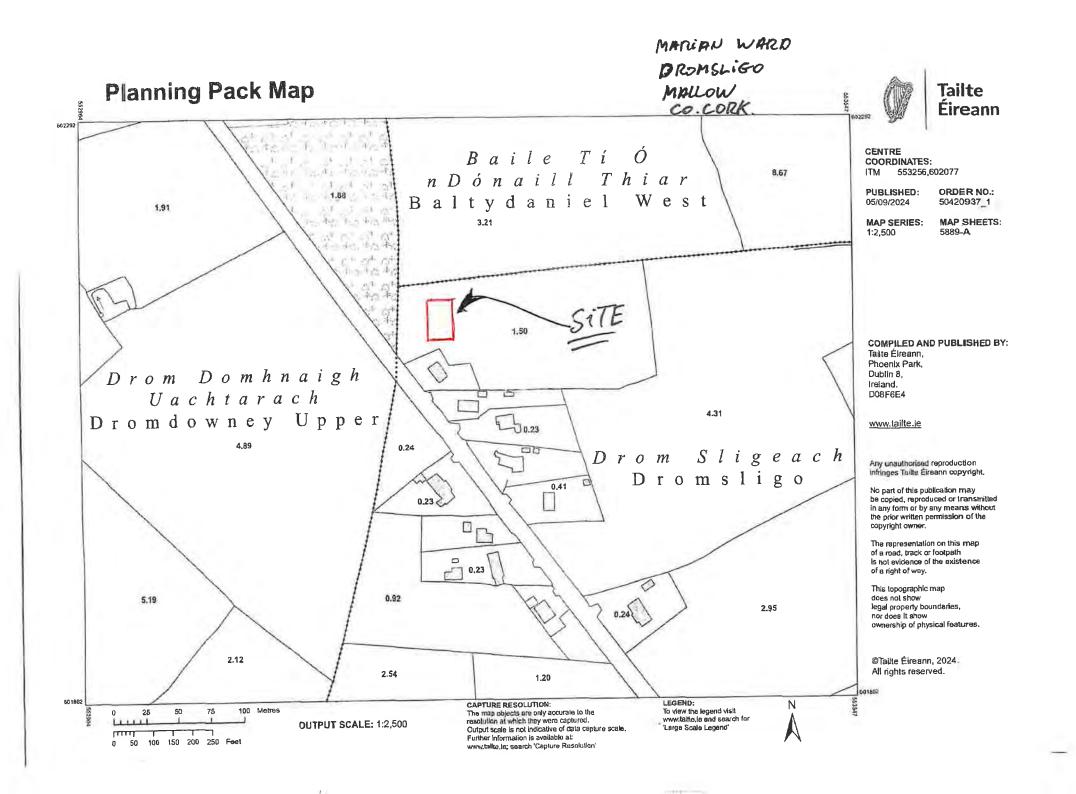

Site Location/Address: Dromsligo Upper, Mallow, Co. Cork

Fig.1: Subject site location

Fig. 2: Proposed site layout

REF:

D/277/24

LOCATION:

Dromsligo Upper, Mallow, Co. Cork

RE:

**DECLARATION OF EXEMPTED DEVELOPMENT UNDER SECTION 5 OF THE** 

**PLANNING & DEVELOPMENT ACT 2000 - 2010.** 

Dear Madam,

#### **Details of Application**

It is proposed to construct an approx. 22m x 6m x 3.3m high polytunnel on a green field site at Dromsligo Upper, Mallow, Co. Cork. It is proposed to grow food in the polytunnel.