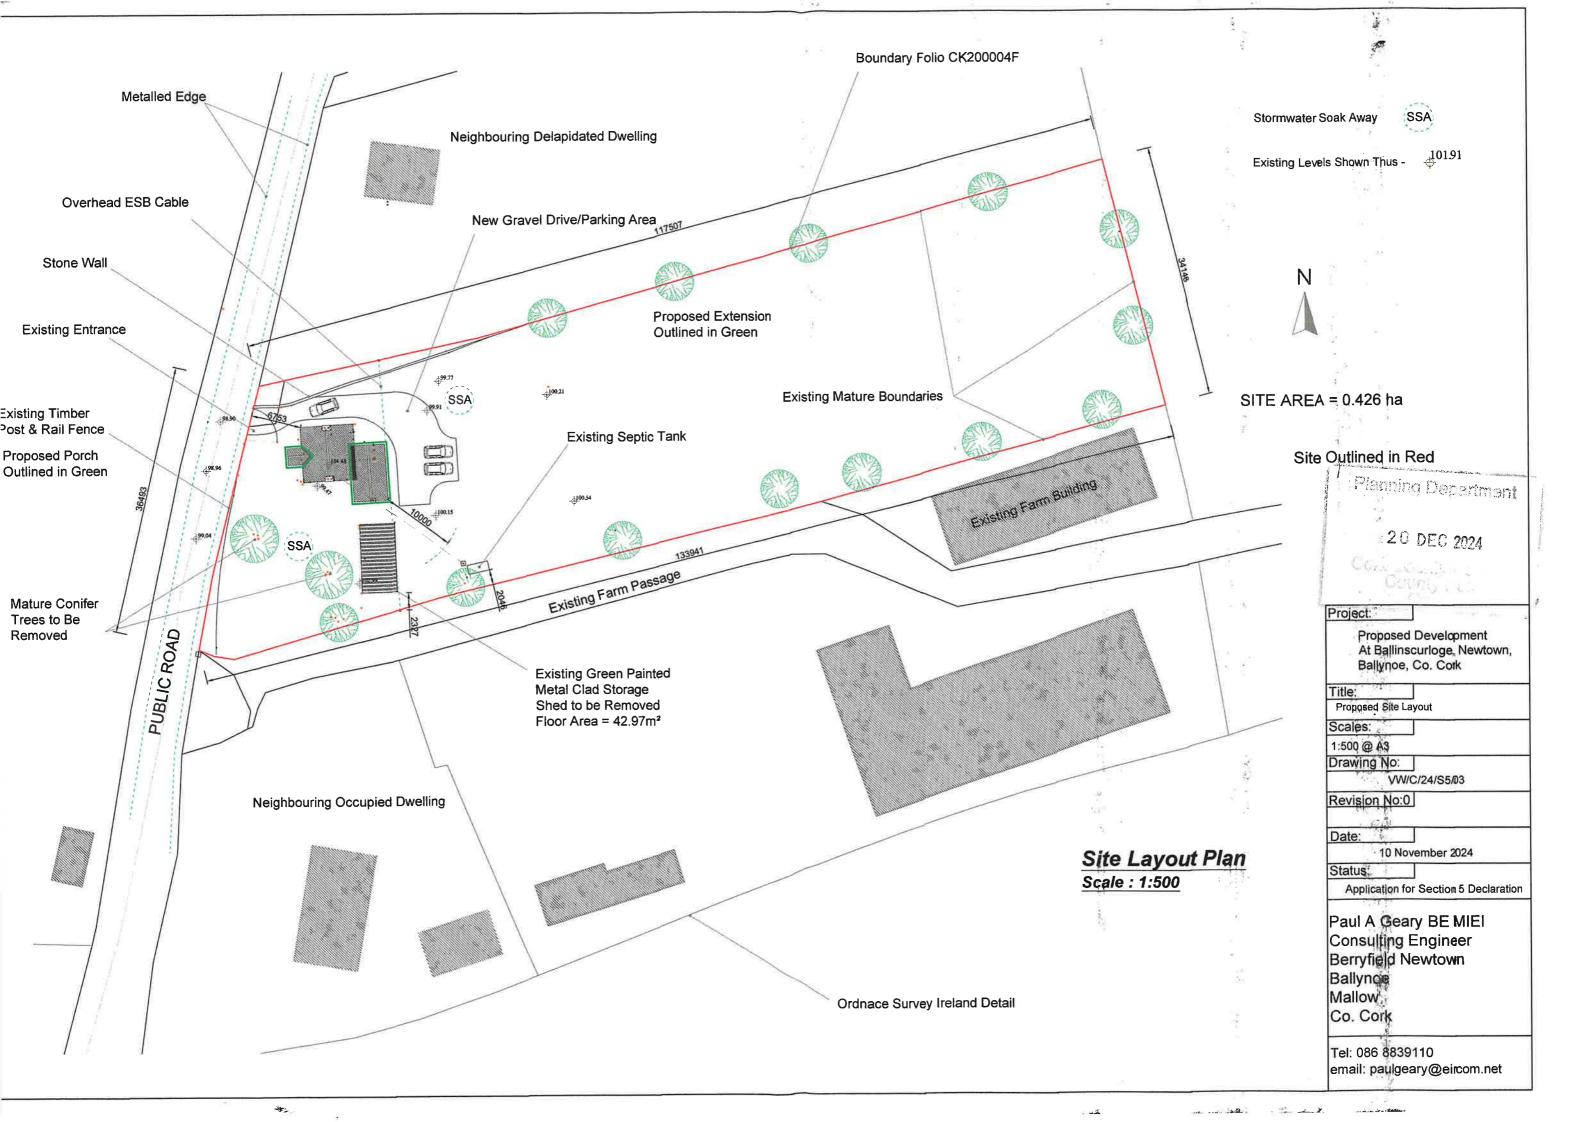

## The Question

The applicant is querying whether the following is/ is not considered to be exempted development for the purposes of the Act

The proposed development will comprise:

1) demolition of the exiting dilapidated, poorly constructed rear shower/WC extension

2) Construction of a new rear extension per the attached drawings.

3) Construction of a new front porch

The existing House including the exiting rear extension has a floor area of 46.7m2

The exiting rear extension to be demolished has a floor area of 4.5m2

#### 1. Demolition

It is proposed to demolish an existing 4.5sqm rear extension to the property. Demolition of part of a dwelling is covered under Class 50 of the P&DR 2001. This provision allows demolition of part of a dwelling where it is in connection with the provision of a new extension adhering to Class 1 of said schedule. In theory therefore the demolition aspect is allowable under Class 50 on the proviso that the new replacement extension meets the provision of class 1. The new extension is dealt with under item 2 below

<u>proposal does not comply</u> with the caveats listed under the exemption class. Fundamentally, the proposed extension is visible to the side of the dwelling notwithstanding the fact that it is also attached to the rear of the dwelling. The exemption class is only available to extensions which are fully located within the rear plane of the dwelling. The fact that this proposal does not meet the requirements of the exemption class also negates the demolition aspect outlined under item 1