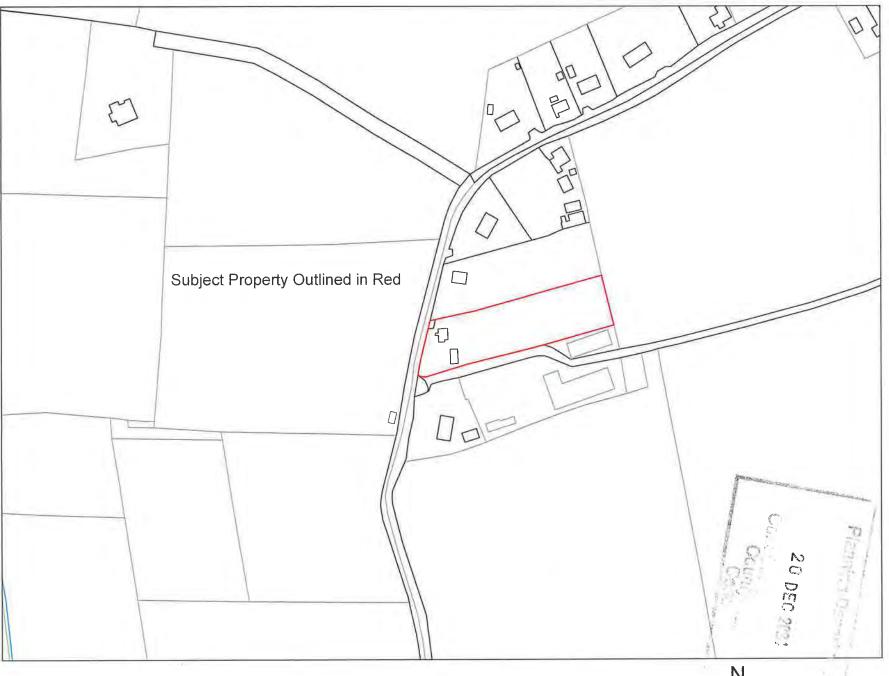

29th January, 2025

Our Ref.: D/298/24

Re: Declaration of Exempted Development under Section 5 of The Planning and

**Development Act 2000 – 2010.** 

Whether the proposed demolition of an existing rear extension, construction of a new rear extension and construction of a new front porch at Newtown, Ballynoe, Mallow, Co. Cork, P51 PCF9 is or is not development or is or is not exempted development

29th January, 2025

REF:

D/298/24

LOCATION:

Newtown, Ballynoe, Mallow, Co. Cork P51 PCF9

RE: DECLARATION OF EXEMPTED DEVELOPMENT UNDER SECTION 5 OF THE PLANNING & DEVELOPMENT ACT 2000

Dear Sir/Madam,

On the basis of the information and plans submitted by you on 20<sup>th</sup> December, 2024 the Planning Authority, having considered whether (a) the demolition of the existing dilapidated, poorly constructed rear shower/WC extension, (b) construction of a new rear extension and (c) construction of a new front porch at **Newtown, Ballynoe, Mallow, Co. Cork P51 PCF9** is development and is or is not exempted development