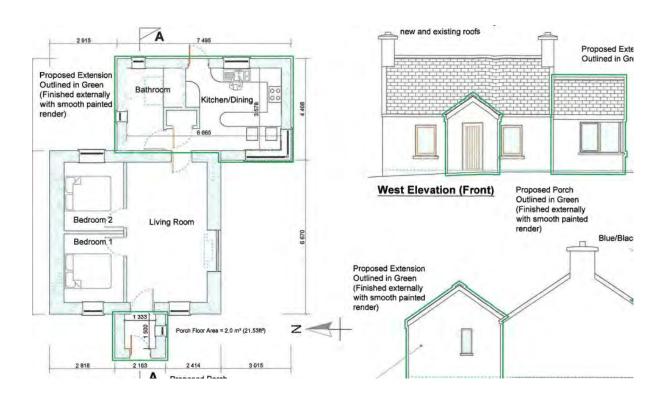

2) Construction of a new rear extension per the attached drawings.

3) Construction of a new front porch

The existing House including the exiting rear extension has a floor area of 46.7m2

The exiting rear extension to be demolished has a floor area of 4.5m2

The proposed extension will have a floor area of 23,85m2. The proposed front porch will have a floor area of 2.0m2

The proposed development will include all associated site works including a new connection to the existing septic tank

#### 2. New Extension

In relation to the proposed new extension, Class 1, Schedule 2, Part 1, (Exempted Development) Regulations 2001) allows the construction of up to 40sqm new build to be constructed to the <u>rear</u> of an existing dwelling subject to certain caveats. The extension is single storey and measures approx. 23.85sqm. Having reviewed the drawings submitted, the

<u>proposal does not comply</u> with the caveats listed under the exemption class. Fundamentally, the proposed extension is visible to the side of the dwelling notwithstanding the fact that it is also attached to the rear of the dwelling. The exemption class is only available to extensions which are fully located within the rear plane of the dwelling. The fact that this proposal does not meet the requirements of the exemption class also negates the demolition aspect outlined under item 1

### 3- New Porch

The proposed front porch is 2sqm and less than 4m in height. As such it meets the requirements of Class 7