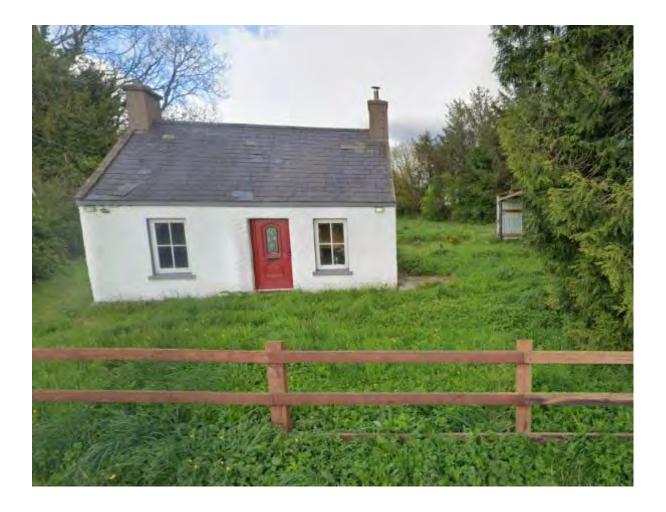

## The Question

The applicant is querying whether the following is/ is not considered to be exempted development for the purposes of the Act

The proposed development will comprise:

1) demolition of the exiting dilapidated, poorly constructed rear shower/WC extension

2) Construction of a new rear extension per the attached drawings.

3) Construction of a new front porch

The existing House including the exiting rear extension has a floor area of 46.7m2

The exiting rear extension to be demolished has a floor area of 4.5m2

The proposed extension will have a floor area of 23,85m2. The proposed front porch will have a floor area of 2.0m2

The proposed development will include all associated site works including a new connection to the existing septic tank