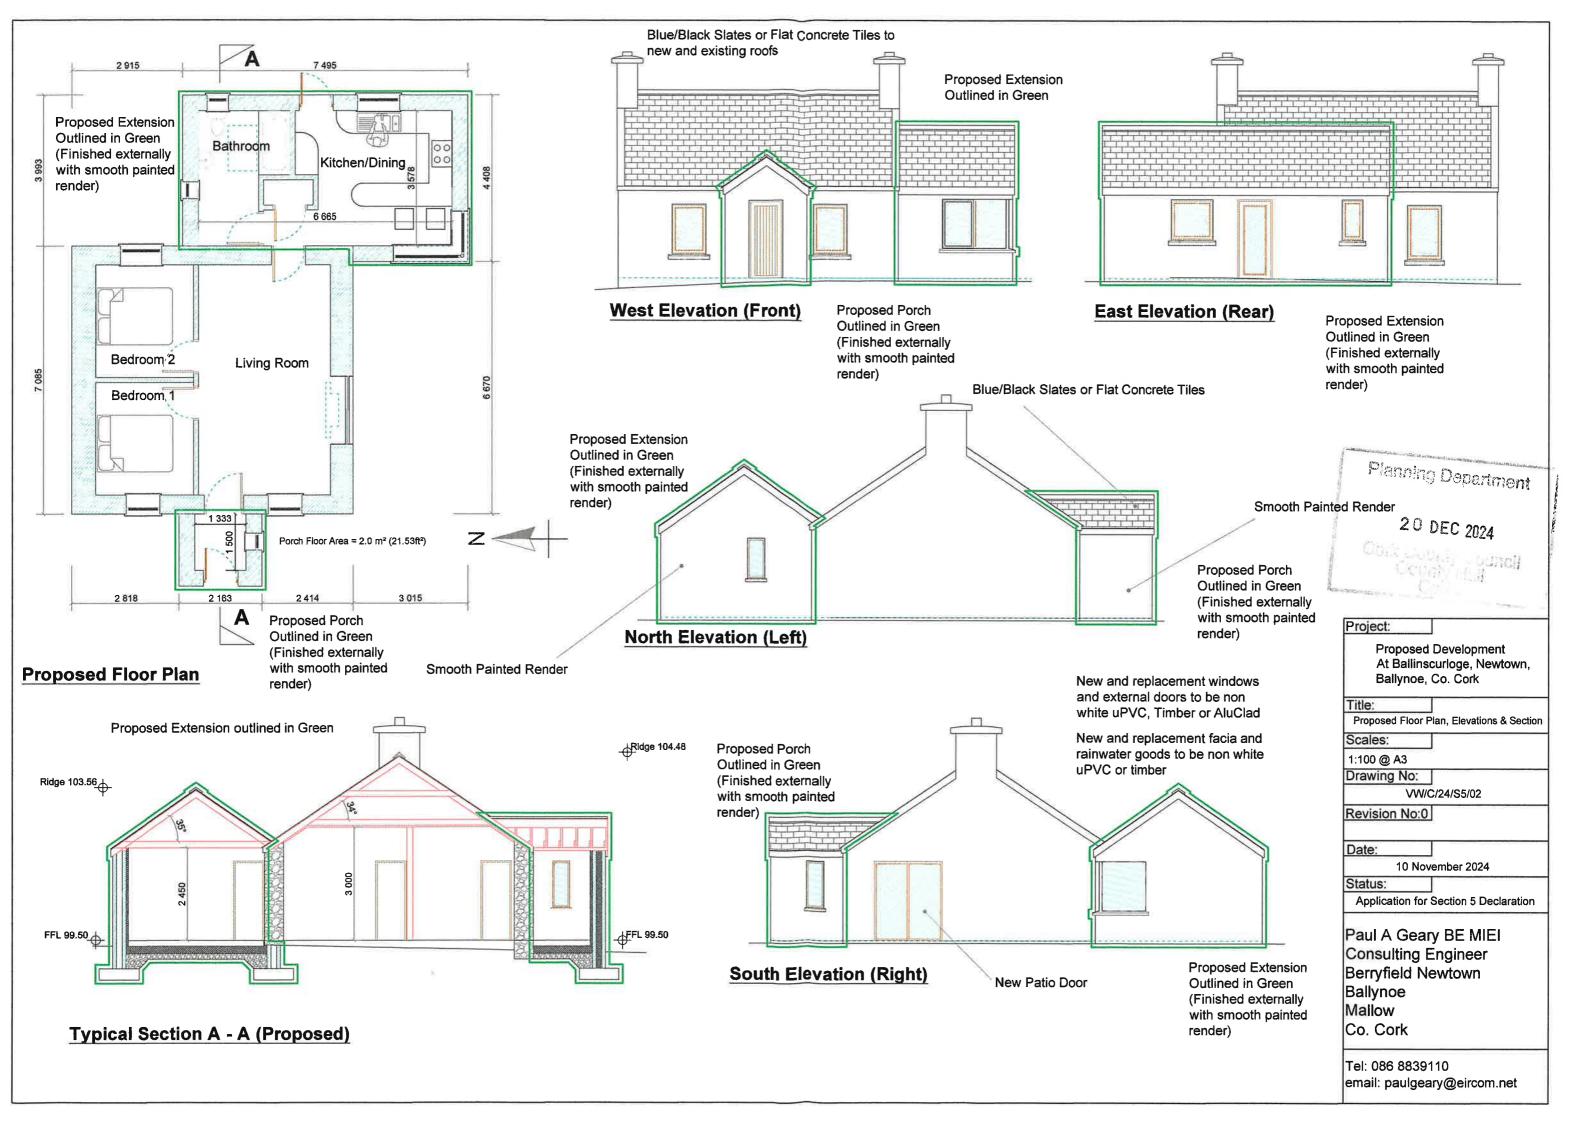

## The Question

The applicant is querying whether the following is/ is not considered to be exempted development for the purposes of the Act

The proposed development will comprise:

1) demolition of the exiting dilapidated, poorly constructed rear shower/WC extension

2) Construction of a new rear extension per the attached drawings.

3) Construction of a new front porch

The existing House including the exiting rear extension has a floor area of 46.7m2

The exiting rear extension to be demolished has a floor area of 4.5m2

The proposed extension will have a floor area of 23,85m2. The proposed front porch will have a floor area of 2.0m2

The proposed development will include all associated site works including a new connection to the existing septic tank

#### CLASS I

The extension of a house, by the construction or erection of an extension (including a conservatory) to the rear of the house or by the conversion for use as part of the house of any garage, store, shed or other similar structure attached to the rear or to the side of the house.

- (a) Where the house has not been extended previously, the floor area any such extension shall not exceed 40 square metres.
  - (b) Subject to paragraph (a), where the house is terraced or semi-detached, the floor area of any extension abov ground level shall not exceed 12 square metres.
  - (c) Subject to paragraph (a), where the house is detached, the floor area of any extension above ground level shall not exceed 20 square metres.

#### CLASS 7

The construction or erection of a porch outside any external door of a house.

- Any such structure shall be situated not less than 2 metres from any road.
- The floor area of any such structure shall not exceed 2 square metres.
- The height of any such structure shall not exceed, in the case of a structure with a tiled or slated pitched roof, 4 metres or, in any other case, 3 metres.

#### 1. Demolition

It is proposed to demolish an existing 4.5sqm rear extension to the property. Demolition of part of a dwelling is covered under Class 50 of the P&DR 2001. This provision allows demolition of part of a dwelling where it is in connection with the provision of a new extension adhering to Class 1 of said schedule. In theory therefore the demolition aspect is allowable under Class 50 on the proviso that the new replacement extension meets the provision of class 1. The new extension is dealt with under item 2 below

#### 2. New Extension

In relation to the proposed new extension, Class 1, Schedule 2, Part 1, (Exempted Development) Regulations 2001) allows the construction of up to 40sqm new build to be constructed to the <u>rear</u> of an existing dwelling subject to certain caveats. The extension is single storey and measures approx. 23.85sqm. Having reviewed the drawings submitted, the

<u>proposal does not comply</u> with the caveats listed under the exemption class. Fundamentally, the proposed extension is visible to the side of the dwelling notwithstanding the fact that it is also attached to the rear of the dwelling. The exemption class is only available to extensions which are fully located within the rear plane of the dwelling. The fact that this proposal does not meet the requirements of the exemption class also negates the demolition aspect outlined under item 1

### 3- New Porch

The proposed front porch is 2sqm and less than 4m in height. As such it meets the requirements of Class 7