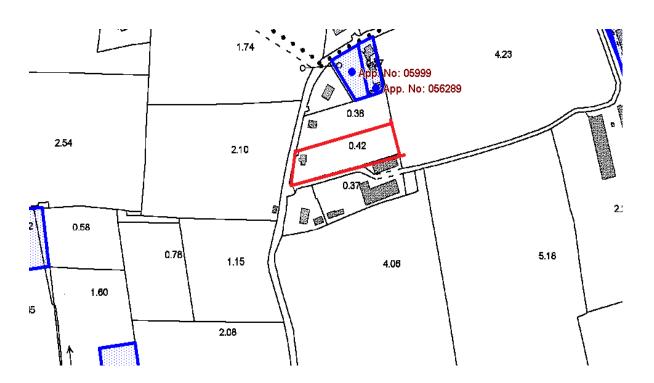

#### D298-24- Rear extension,

## The Question

The applicant is querying whether the following is/ is not considered to be exempted development for the purposes of the Act

The proposed development will comprise:

1) demolition of the exiting dilapidated, poorly constructed rear shower/WC extension

2) Construction of a new rear extension per the attached drawings.

3) Construction of a new front porch

The existing House including the exiting rear extension has a floor area of 46.7m2

The exiting rear extension to be demolished has a floor area of 4.5m2

The proposed extension will have a floor area of 23,85m2. The proposed front porch will have a floor area of 2.0m2

The proposed development will include all associated site works including a new connection to the existing septic tank