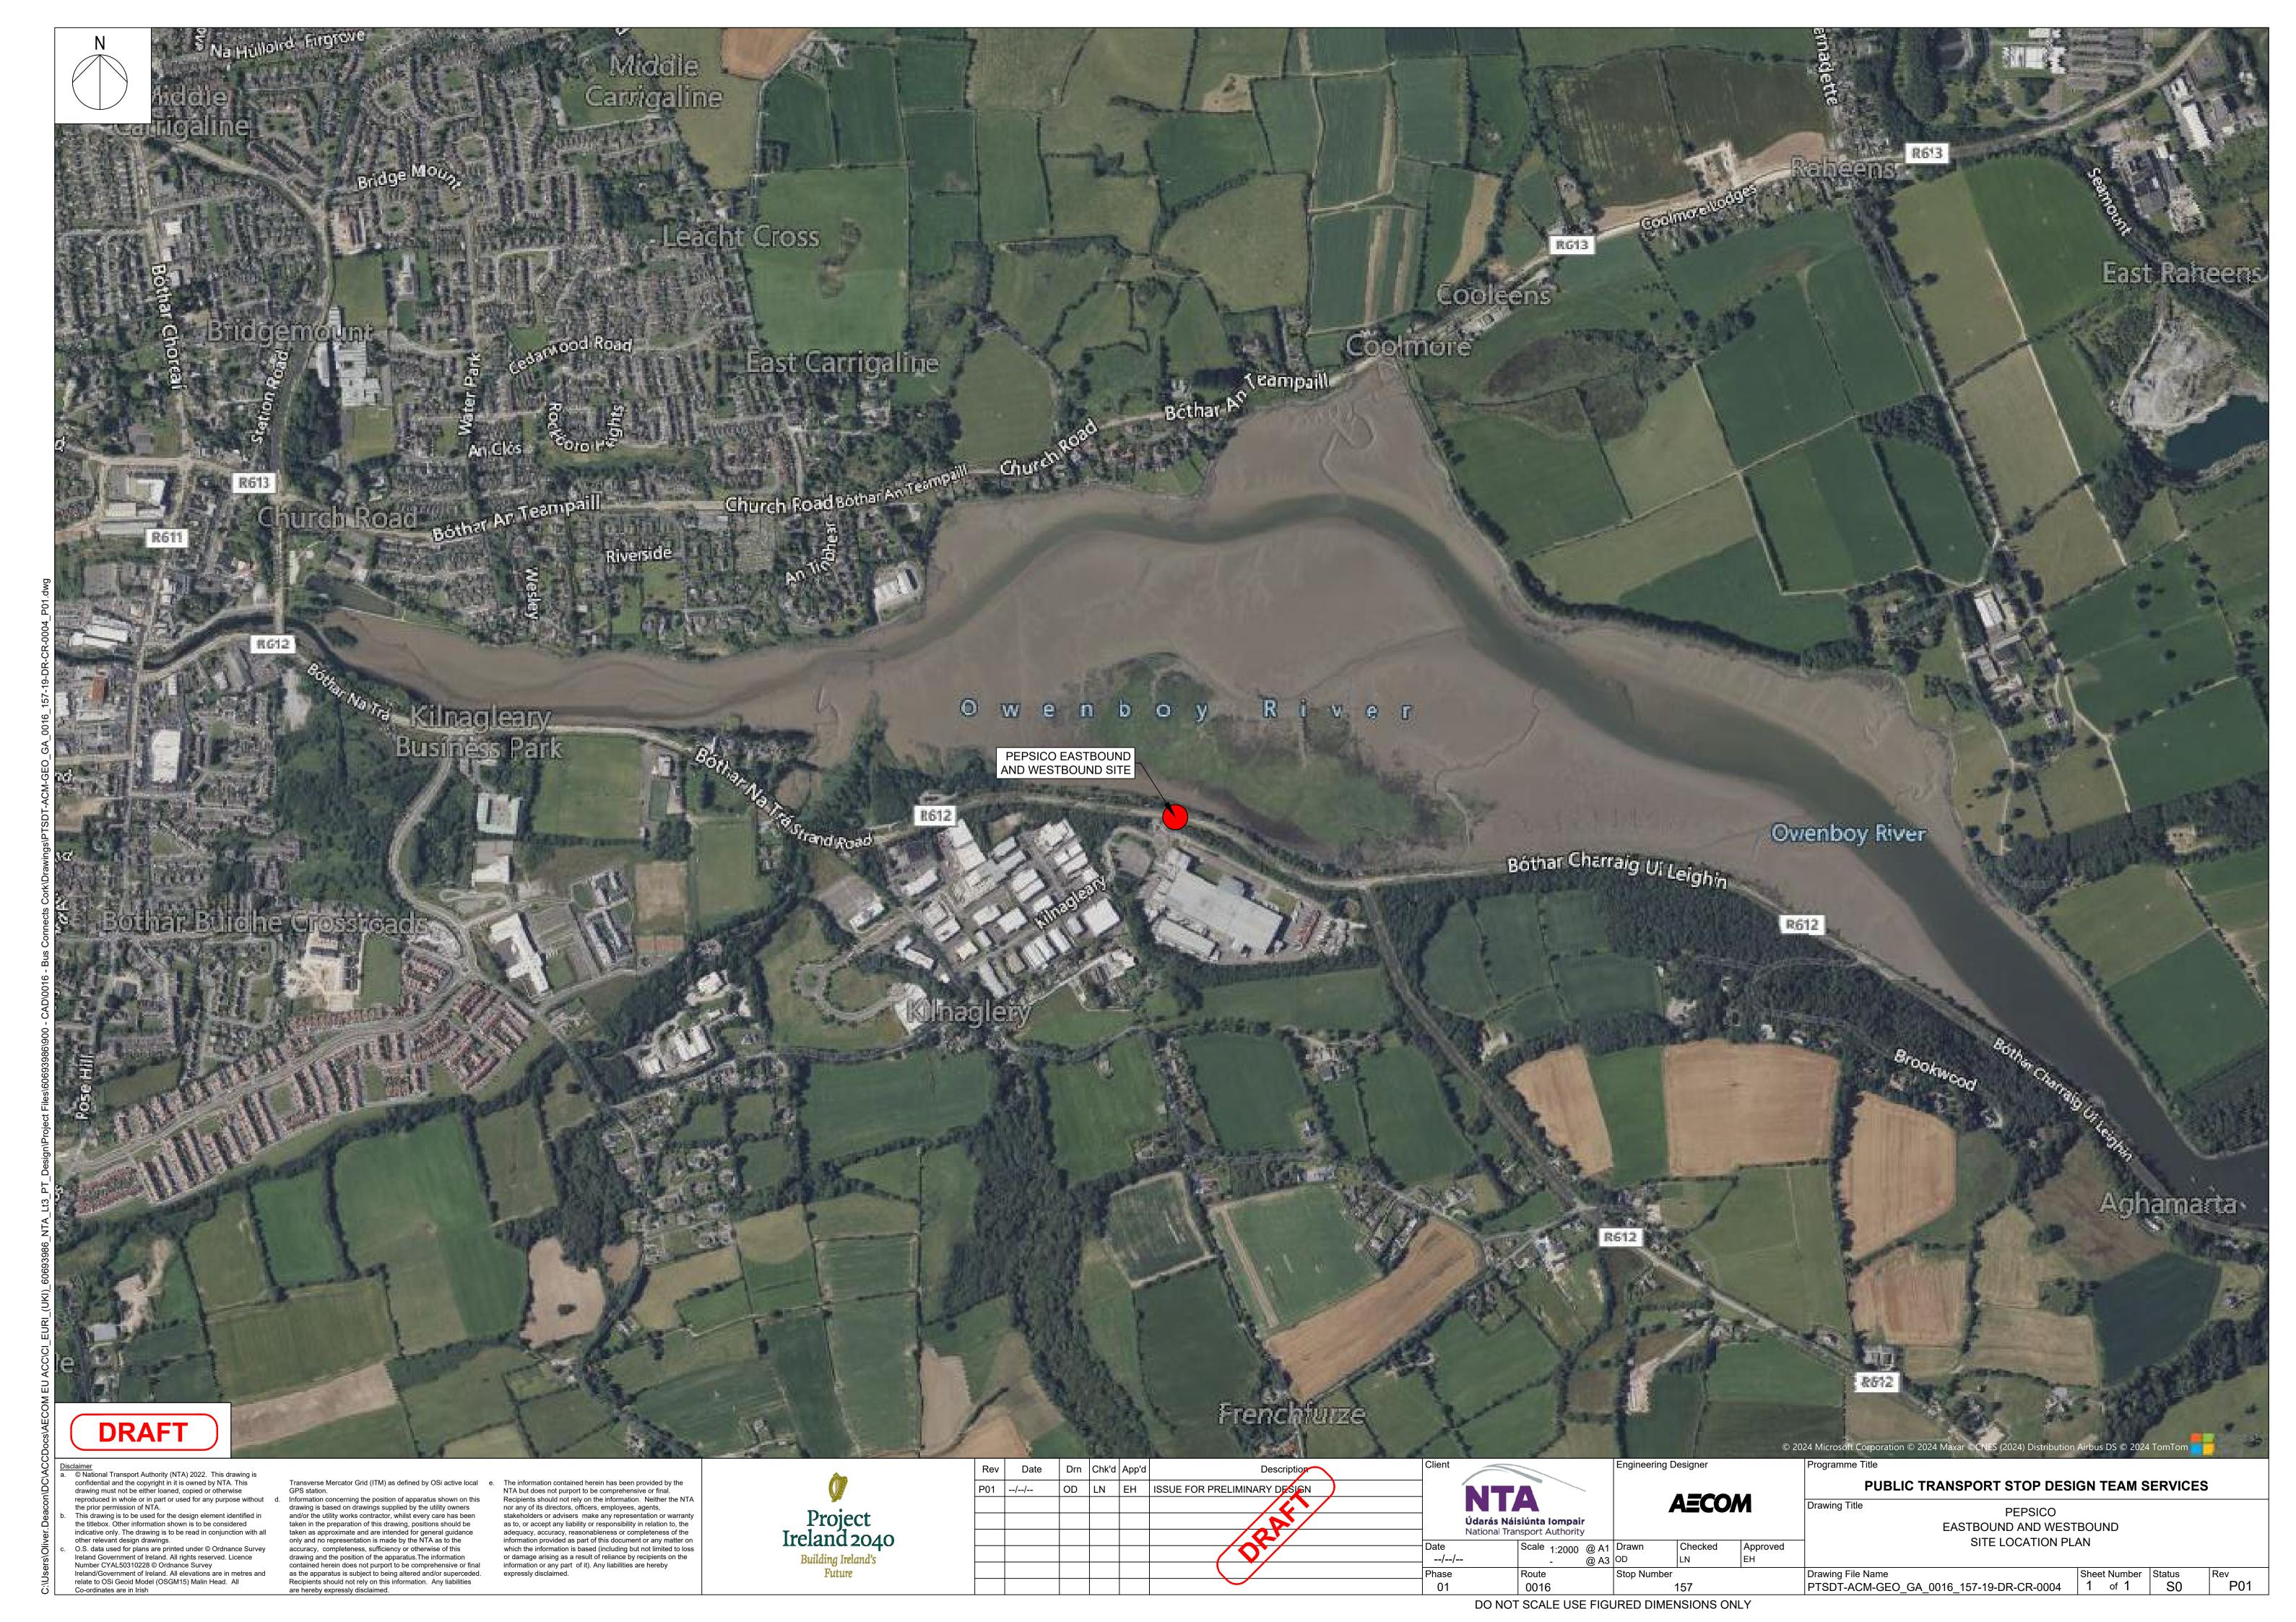

## **Cork County Council**

Proposed Traffic Calming Works & Sustainable Travel Measures at PepsiCo (Carrigaline) on the R612 Crosshaven Road, Co. Cork

## **Drawing Schedule**

| Drawing No.                                 | Drawing Title        | Rev. | Scale  | Size |
|---------------------------------------------|----------------------|------|--------|------|
| PTSDT-ACM-GEO_GA_0016_157-19-DR-CR-0004_P01 | Site Locaion Plan    | P01  | 1:2000 | А3   |
| PTSDT-ACM-GEO_GA_0016_157-19-DR-CR-0002_P01 | Consultation Drawing | P01  | 1:200  | А3   |
|                                             |                      |      |        |      |