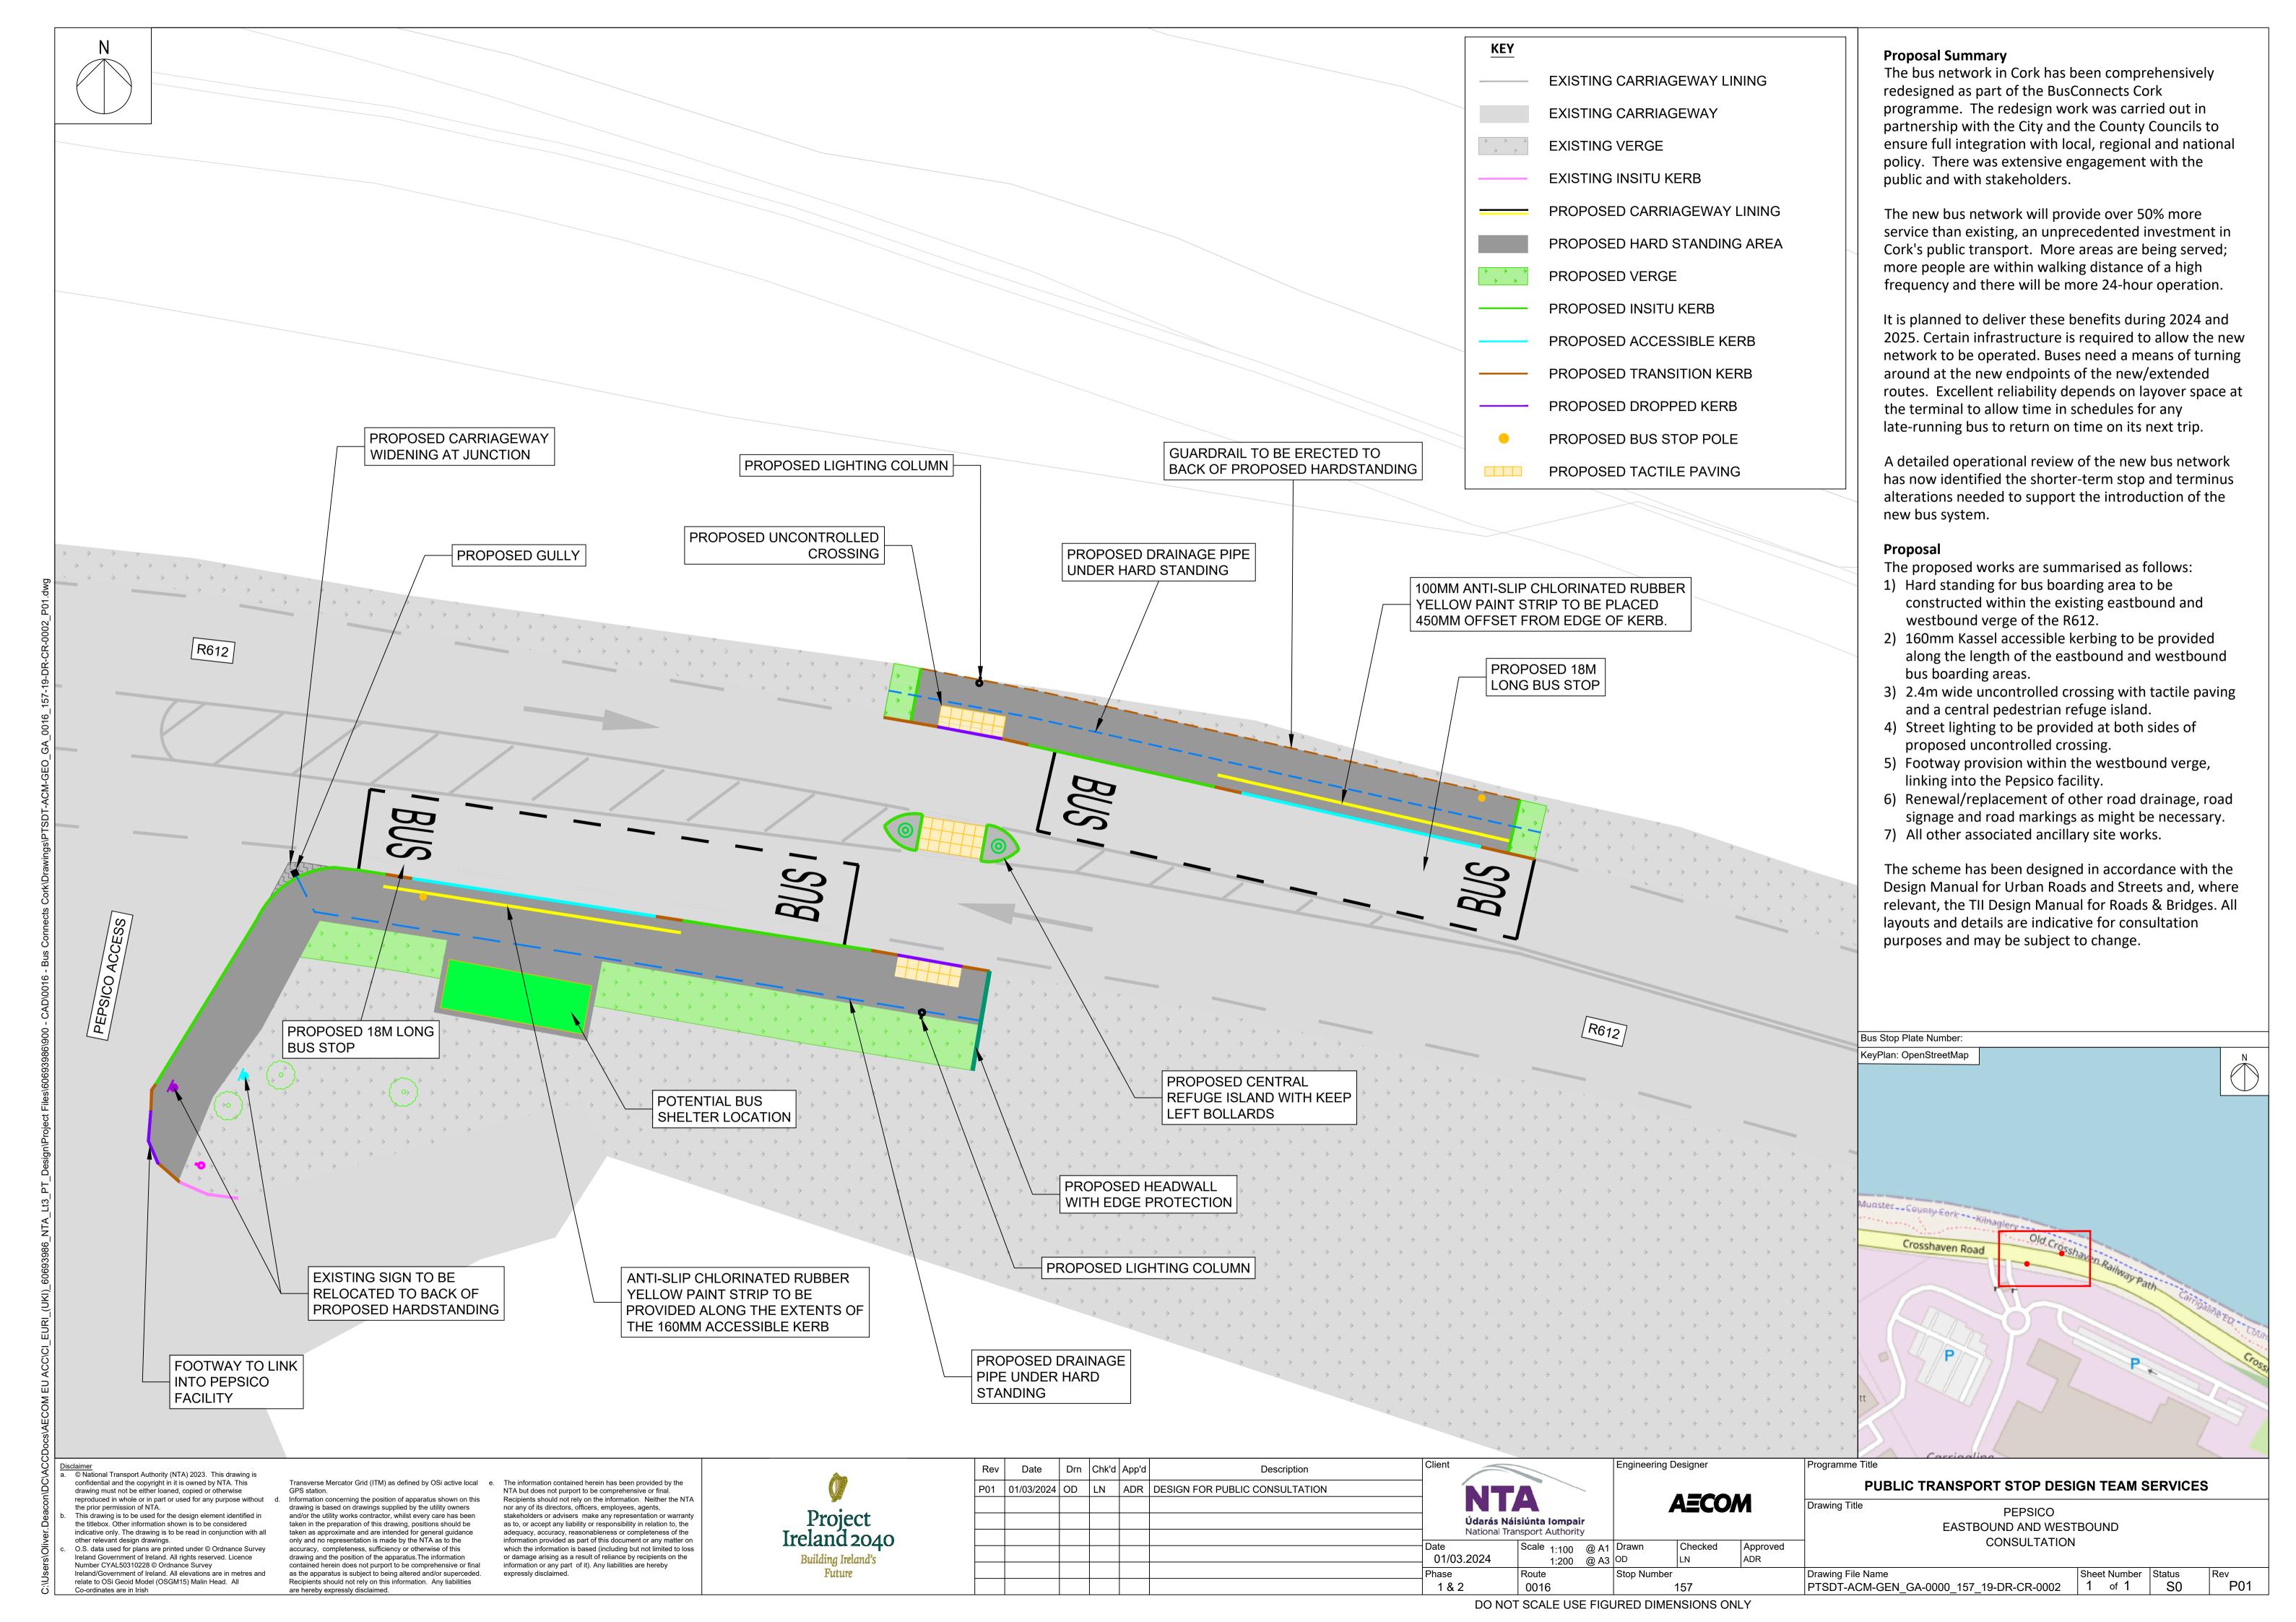

## **Cork County Council**

Proposed Traffic Calming Works & Sustainable Travel Measures at PepsiCo (Carrigaline) on the R612 Crosshaven Road, Co. Cork

## **Drawing Schedule**

| Drawing No.                                 | Drawing Title        | Rev. | Scale  | Size |
|---------------------------------------------|----------------------|------|--------|------|
| PTSDT-ACM-GEO_GA_0016_157-19-DR-CR-0004_P01 | Site Locaion Plan    | P01  | 1:2000 | А3   |
| PTSDT-ACM-GEO_GA_0016_157-19-DR-CR-0002_P01 | Consultation Drawing | P01  | 1:200  | А3   |
|                                             |                      |      |        |      |