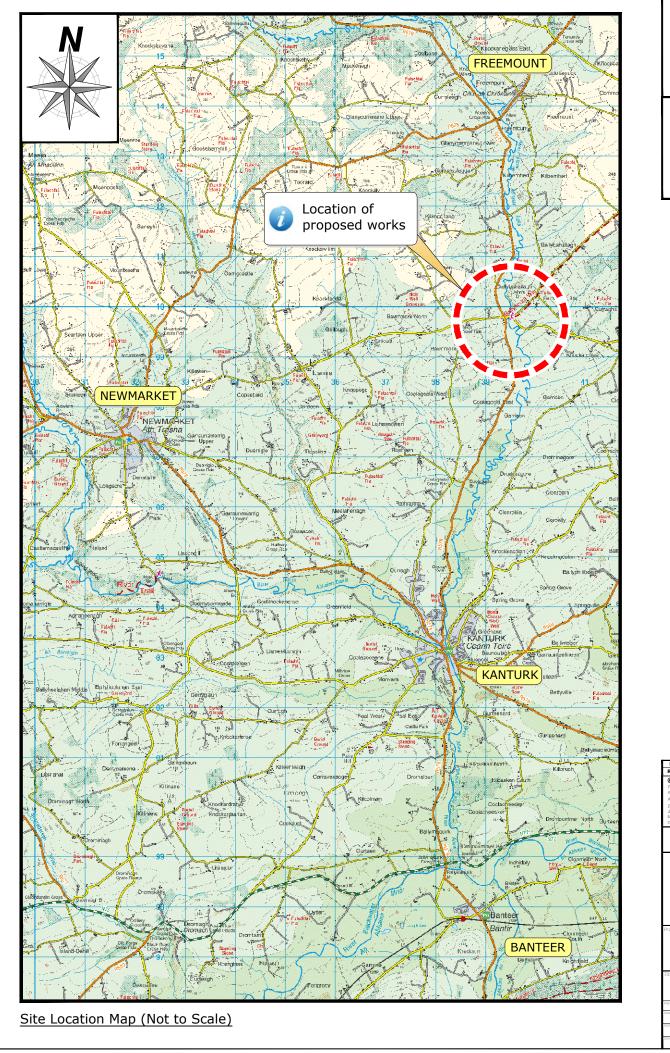

# R579 L1305 **(**Lismire L5491 L1020 Location of proposed works R579 Kanturk

Site Location Map (Not to Scale)

### CORK COUNTY COUNCIL

Floor 3, County Library Building, Carrigrohane Road, Cork, T12 K335.

Kanturk Mallow Municipal District R579 Johnsbridge Junction, Kanturk

Site Location Map

| JM | JM | MC | MC | Essue Date: | Scale: | St | 3 | MC | MC | 22.08.2023 | NTS | State: | S R579-LM-01