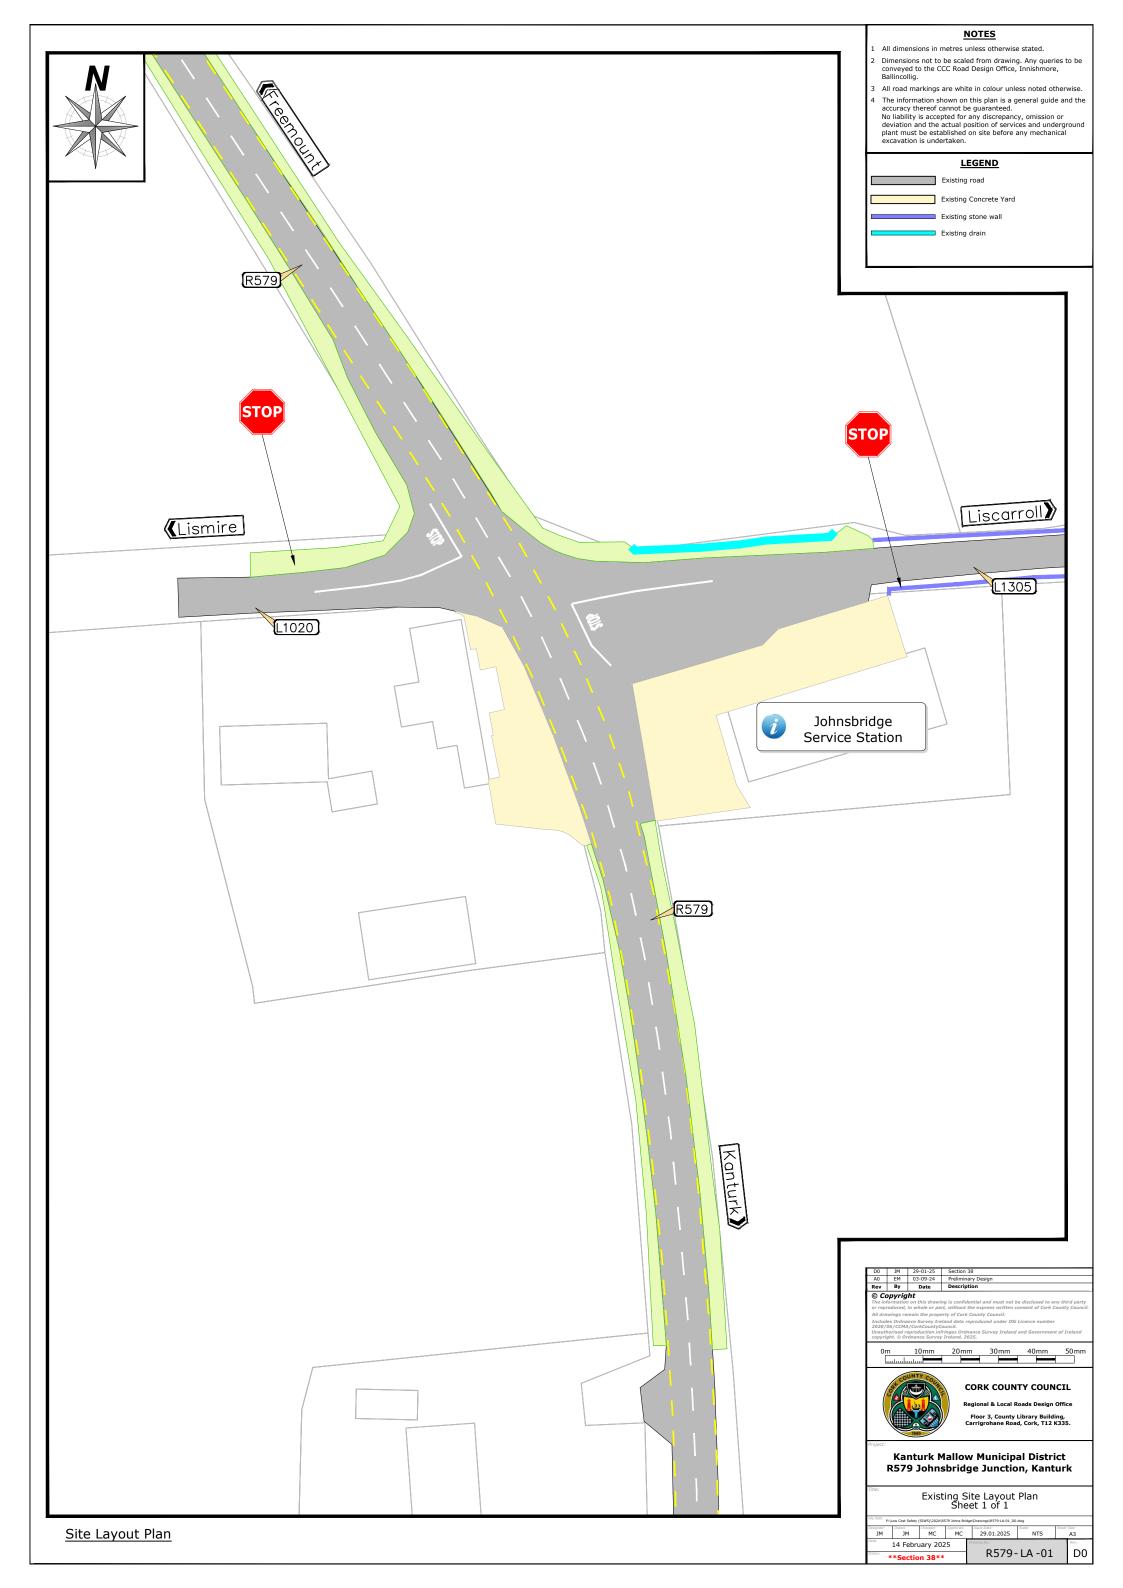

### **Drawing Schedule**

| Drawing No.   | Drawing Title             | Rev. | Size |
|---------------|---------------------------|------|------|
| R579-LM-01_D0 | Site Location Map         | D0   | А3   |
| R579-LA-01_D0 | Existing Site Layout Plan | D0   | А3   |
| R579-LA-02_D0 | Proposed Site Layout Plan | D0   | А3   |

#### **NOTES**

Dimensions not to be scaled from drawing. Any queries to be conveyed to the CCC Road Design Office, Innishmore, Ballincollig.

The information shown on this plan is a general guide and the accuracy thereof cannot be guaranteed.

No liability is accepted for any discrepancy, omission or deviation and the actual position of services and underground plant must be established on site before any mechanical excavation is undertaken.