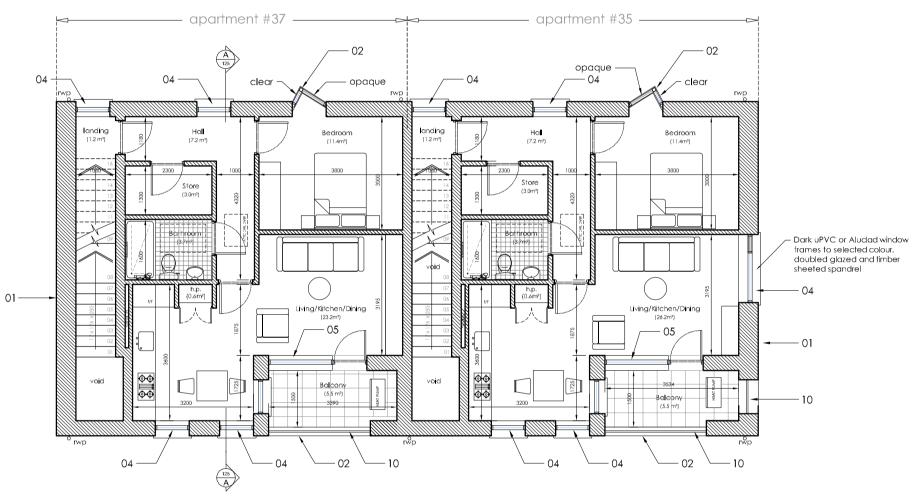

Apartments - Upper Floor Layout [Nos. 35 and 37]
Scale 1:100 @A1

Apartments - LHS Elevation (Northwest )

Scale 1:100 @A3

Apartments - LHS Elevation (Northwest )
Scale 1:100 @A3

| 01 | Rough - Dash render finish to selected colour                                                                                                |
|----|----------------------------------------------------------------------------------------------------------------------------------------------|
| 02 | Zinc cladding to angled window assembly with dark or Aluclad windows frames to selected colour note: fixed light facing north will be opaque |
| 03 | Fibre cement slate, blue-black in colour                                                                                                     |
| 04 | Dark Aluclad windows frames to selected colour                                                                                               |
| 05 | Dark Aluclad door and glazing frames to selected colour                                                                                      |
| 06 | Composite engineered door with a hardwood finish to selected colour.                                                                         |
| 07 | Dark uPVC fascia and soffit to selected colour                                                                                               |
| 08 | Aluminum rainwater goods                                                                                                                     |
| 09 | Selected cladding/rain screen                                                                                                                |
| 10 | Galvanised steel rail and balustrade                                                                                                         |

LEGEND - Finishes and Materials

| UNIT AREAS - Apartments |         | (as numbered below) |             |                     |         |
|-------------------------|---------|---------------------|-------------|---------------------|---------|
|                         | Gross   | Main Living         | Agg. Living | Agg Bed.            | Storage |
| Target                  | 45.0 m² | 11.0 m²             | 23.0 m²     | 11.0 m²             | 3.0 m²  |
| Actual (#35 and #37)    | 51.0 m² | 12.1 m²             | 23.2 m²     | 11.4 m²             | 3.6 m²  |
| Actual (#34 and #36)    | 51.8 m² | 11.7 m²             | 26.5 m²     | 12.5 m <sup>2</sup> | 4.0 m²  |