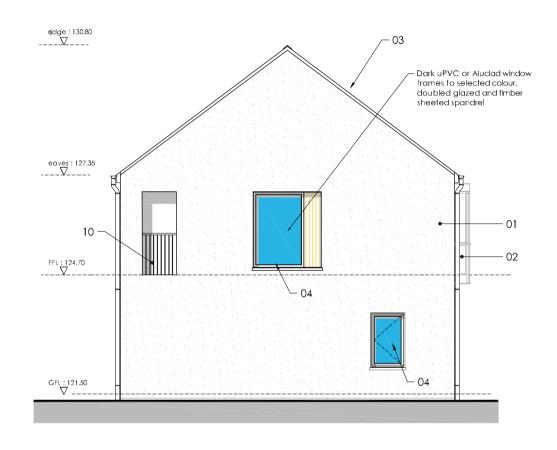

18 No.

| LEGEND - | Finishes | and   | Materials |
|----------|----------|-------|-----------|
|          |          | ai la |           |

total

| 01 | Rough - Dash render finish to selected colour                                                                                                |
|----|----------------------------------------------------------------------------------------------------------------------------------------------|
| 02 | Zinc cladding to angled window assembly with dark or Aluclad windows frames to selected colour note: fixed light facing north will be opaque |
| 03 | Fibre cement slate, blue-black in colour                                                                                                     |
| 04 | Dark Aluciad windows frames to selected colour                                                                                               |
| 05 | Dark Aluclad door and glazing frames to selected colour                                                                                      |

| 06 | Composite engineered door with a hardwood finish to selected colour. |
|----|----------------------------------------------------------------------|

| 08 | Aluminum rainwater goods |
|----|--------------------------|

07 Dark uPVC fascia and soffit to selected colour

|  | 09 | Selected cladding/rain screen |
|--|----|-------------------------------|
|--|----|-------------------------------|

| UNIT AREAS - H | JNIT AREAS - Houses (Nos. 30, 31, 32 and 33) |             |             |          |         |
|----------------|----------------------------------------------|-------------|-------------|----------|---------|
|                | Gross                                        | Main Living | Agg. Living | Agg Bed. | Storage |
| Target         | 80.0m <sup>2</sup>                           | 13.0m²      | 23.0m²      | 11.0m²   | 4.0m²   |
| Actual         | 82.3m²                                       | 13.7m²      | 27.5m²      | 12.6.m²  | 5.65m²  |