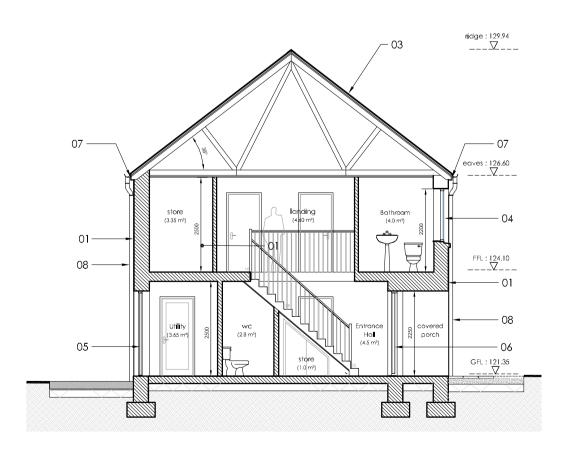

# DIANINIC DADTO

4 No. TWO BED 4 PERSON HOUSES

| PI                 | Feb 2025 ISSUED FOR PART 8                                                                                                                                                                                                                                                                                                                                               |                  |            |                                                                             | Paul Redmond Architecture Design Planning Project Management Acom Business Centre, Blackrock, T +353 (0)21 461 4286   F +353 (0)21 435 0666   www.prarch.ie   ini |                                                                       | ick, Cork, Ire <b>l</b> and |                |
|--------------------|--------------------------------------------------------------------------------------------------------------------------------------------------------------------------------------------------------------------------------------------------------------------------------------------------------------------------------------------------------------------------|------------------|------------|-----------------------------------------------------------------------------|-------------------------------------------------------------------------------------------------------------------------------------------------------------------|-----------------------------------------------------------------------|-----------------------------|----------------|
|                    |                                                                                                                                                                                                                                                                                                                                                                          |                  |            |                                                                             | PROJECT                                                                                                                                                           | Proposed Social Housing Units at St Gobnaits Estate                   | JOB NO.                     | SCA.E 1:100@a1 |
|                    |                                                                                                                                                                                                                                                                                                                                                                          |                  |            |                                                                             |                                                                                                                                                                   | Ballyvourney, Co. Cork for Cork Co. Council                           | 24301                       | DATE Oct 2024  |
|                    |                                                                                                                                                                                                                                                                                                                                                                          |                  |            |                                                                             | DRWG.ffr.                                                                                                                                                         | vs.m.: 2- BEDROOM HOUSES<br>FLOOR LAYOUTS, SECTION A-A and ELEVATIONS | DRWG NO.                    | DRN. pr        |
|                    |                                                                                                                                                                                                                                                                                                                                                                          |                  |            |                                                                             |                                                                                                                                                                   |                                                                       | 1151                        | REV. P1        |
| This<br>"Co<br>par | Il dimensions to be checked on site. Figured dimensions take preference over so<br>ris drowing may not be edited or modified by the recipient.<br>Copyright and ownership of this drawing is vested in PaulRedmondArchitectu<br>arty. All rights reserved by the law of copyright and by international copyrigh<br>roceedings for damages and/or injunctions and costs." | ıre, whose prior | written co | nsent is required for its use, reproduction or for publication to any third | Р                                                                                                                                                                 | aul <b>R</b> edmond <b>A</b> rchitec                                  | ture <sub>1</sub>           |                |

07 Dark uPVC fascia and soffit to selected colour

|  | 09 | Selected cladding/rain screen |
|--|----|-------------------------------|
|--|----|-------------------------------|

| UNIT AREAS - H | JNIT AREAS - Houses (Nos. 30, 31, 32 and 33) |             |             |          |         |
|----------------|----------------------------------------------|-------------|-------------|----------|---------|
|                | Gross                                        | Main Living | Agg. Living | Agg Bed. | Storage |
| Target         | 80.0m <sup>2</sup>                           | 13.0m²      | 23.0m²      | 11.0m²   | 4.0m²   |
| Actual         | 82.3m²                                       | 13.7m²      | 27.5m²      | 12.6.m²  | 5.65m²  |

18 No.

| LEGEND - | Finishes | and   | Materials |
|----------|----------|-------|-----------|
|          |          | ai la |           |

total

| 01 | Rough - Dash render finish to selected colour                                                                                                |
|----|----------------------------------------------------------------------------------------------------------------------------------------------|
| 02 | Zinc cladding to angled window assembly with dark or Aluclad windows frames to selected colour note: fixed light facing north will be opaque |
| 03 | Fibre cement slate, blue-black in colour                                                                                                     |
| 04 | Dark Aluciad windows frames to selected colour                                                                                               |
| 05 | Dark Aluclad door and glazing frames to selected colour                                                                                      |

| 06 | Composite engineered door with a hardwood finish to selected colour. |
|----|----------------------------------------------------------------------|

| 08 | Aluminum rainwater goods |
|----|--------------------------|