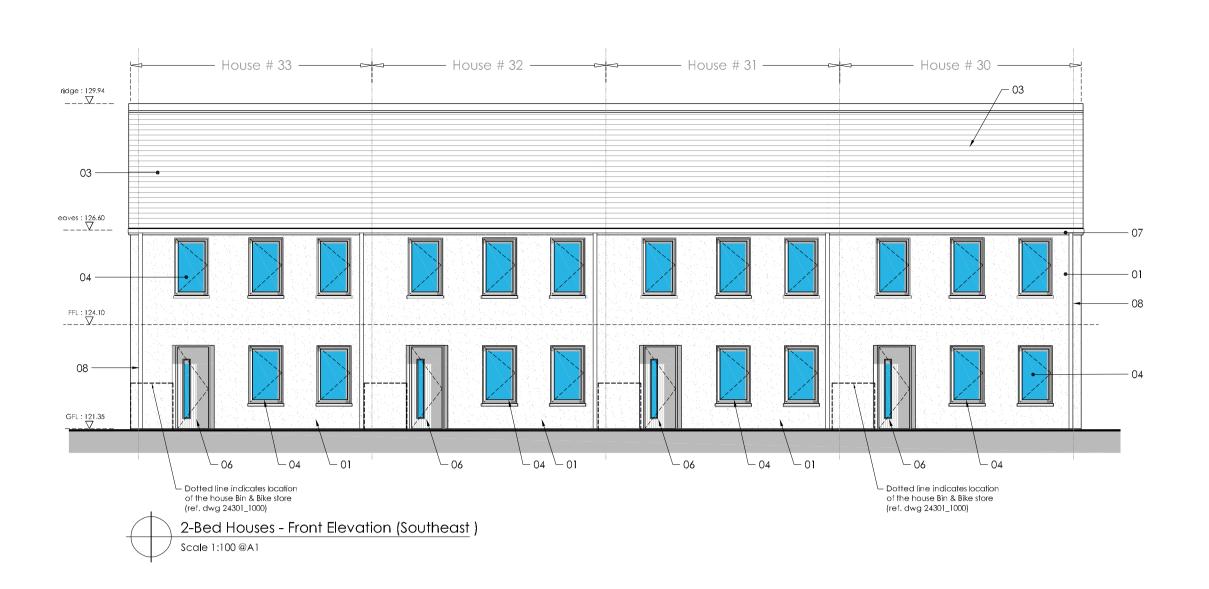

2-Bed Houses - Rear Elevation (Northwest) Scale 1:100 @A1

| CAR PARKING spo                    |           | aces |    |
|------------------------------------|-----------|------|----|
| Existing Car Parking:              |           | 24   |    |
| Existing Car Parking to be removed |           | -06  |    |
| total existing remaining           |           |      | 18 |
| proposed new car parking           |           |      | 13 |
| total proposed + existing          |           |      | 31 |
| net increase                       |           |      | 07 |
|                                    |           |      |    |
| no. of dwellings:                  |           |      |    |
| existing                           | 10        |      |    |
| proposed                           | <u>08</u> |      |    |

18 No.

| LEGEND - | Finishes | and   | Materials |
|----------|----------|-------|-----------|
|          |          | ai la |           |

total

| 01 | Rough - Dash render finish to selected colour                                                                                                |
|----|----------------------------------------------------------------------------------------------------------------------------------------------|
| 02 | Zinc cladding to angled window assembly with dark or Aluclad windows frames to selected colour note: fixed light facing north will be opaque |
| 03 | Fibre cement slate, blue-black in colour                                                                                                     |
| 04 | Dark Aluciad windows frames to selected colour                                                                                               |
| 05 | Dark Aluclad door and glazing frames to selected colour                                                                                      |

| 06 | Composite engineered door with a hardwood finish to selected colour. |
|----|----------------------------------------------------------------------|

| 08 | Aluminum rainwater goods |
|----|--------------------------|

07 Dark uPVC fascia and soffit to selected colour

|  | 09 | Selected cladding/rain screen |
|--|----|-------------------------------|
|--|----|-------------------------------|

| UNIT AREAS - H | JNIT AREAS - Houses (Nos. 30, 31, 32 and 33) |             |             |          |         |
|----------------|----------------------------------------------|-------------|-------------|----------|---------|
|                | Gross                                        | Main Living | Agg. Living | Agg Bed. | Storage |
| Target         | 80.0m <sup>2</sup>                           | 13.0m²      | 23.0m²      | 11.0m²   | 4.0m²   |
| Actual         | 82.3m²                                       | 13.7m²      | 27.5m²      | 12.6.m²  | 5.65m²  |