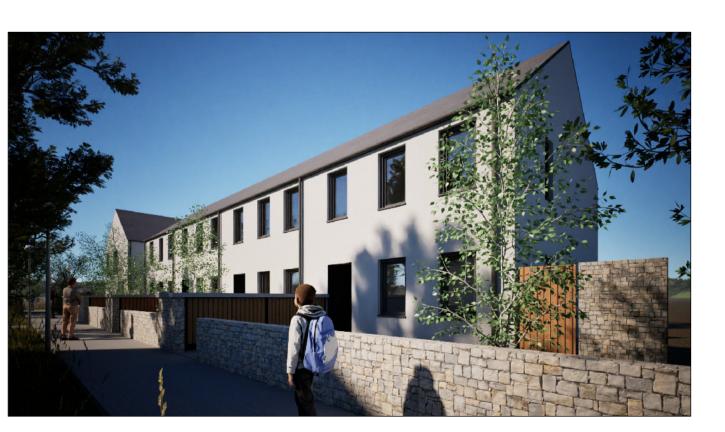

2-Bed Houses - Rear Elevation (Northwest) Scale 1:100 @A1

| CAR PARKING spo                    |           | aces |    |
|------------------------------------|-----------|------|----|
| Existing Car Parking:              |           | 24   |    |
| Existing Car Parking to be removed |           | -06  |    |
| total existing remaining           |           |      | 18 |
| proposed new car parking           |           |      | 13 |
| total proposed + existing          |           |      | 31 |
| net increase                       |           |      | 07 |
|                                    |           |      |    |
| no. of dwellings:                  |           |      |    |
| existing                           | 10        |      |    |
| proposed                           | <u>08</u> |      |    |

18 No.

| LEGEND - | Finishes | and   | Materials |
|----------|----------|-------|-----------|
|          |          | ai la |           |

total

| 01 | Rough - Dash render finish to selected colour                                                                                                |
|----|----------------------------------------------------------------------------------------------------------------------------------------------|
| 02 | Zinc cladding to angled window assembly with dark or Aluclad windows frames to selected colour note: fixed light facing north will be opaque |
| 03 | Fibre cement slate, blue-black in colour                                                                                                     |
| 04 | Dark Aluciad windows frames to selected colour                                                                                               |
| 05 | Dark Aluclad door and glazing frames to selected colour                                                                                      |