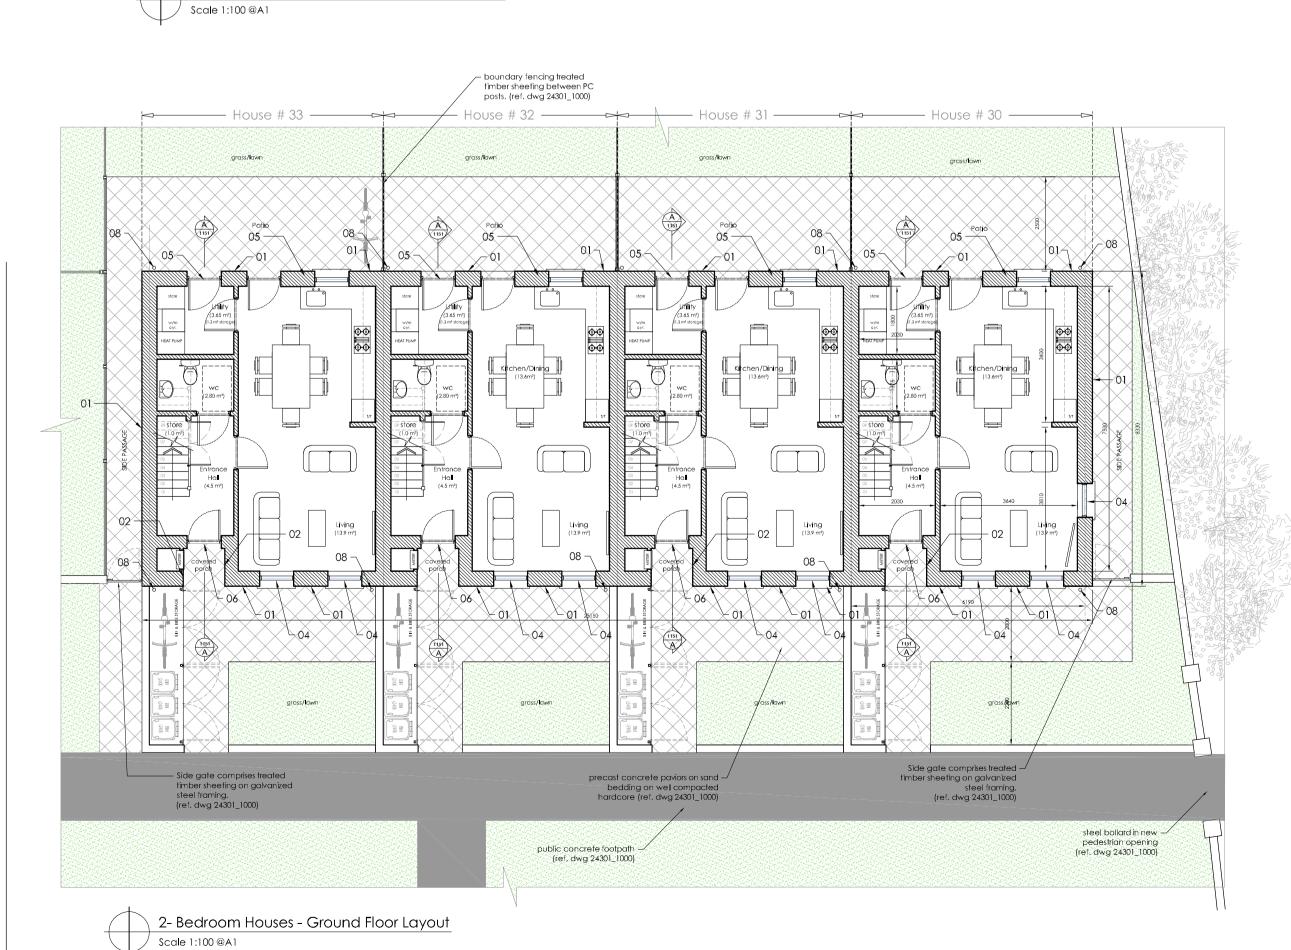

# Properties in Financial and Secretary and Secretary and Secretary in the S

Apartments - Ground Floor Layout
Scale 1:100 @A1

07 Dark uPVC fascia and soffit to selected colour

|  | 09 | Selected cladding/rain screen |
|--|----|-------------------------------|
|--|----|-------------------------------|

| UNIT AREAS - H | JNIT AREAS - Houses (Nos. 30, 31, 32 and 33) |             |             |          |         |
|----------------|----------------------------------------------|-------------|-------------|----------|---------|
|                | Gross                                        | Main Living | Agg. Living | Agg Bed. | Storage |
| Target         | 80.0m <sup>2</sup>                           | 13.0m²      | 23.0m²      | 11.0m²   | 4.0m²   |
| Actual         | 82.3m²                                       | 13.7m²      | 27.5m²      | 12.6.m²  | 5.65m²  |