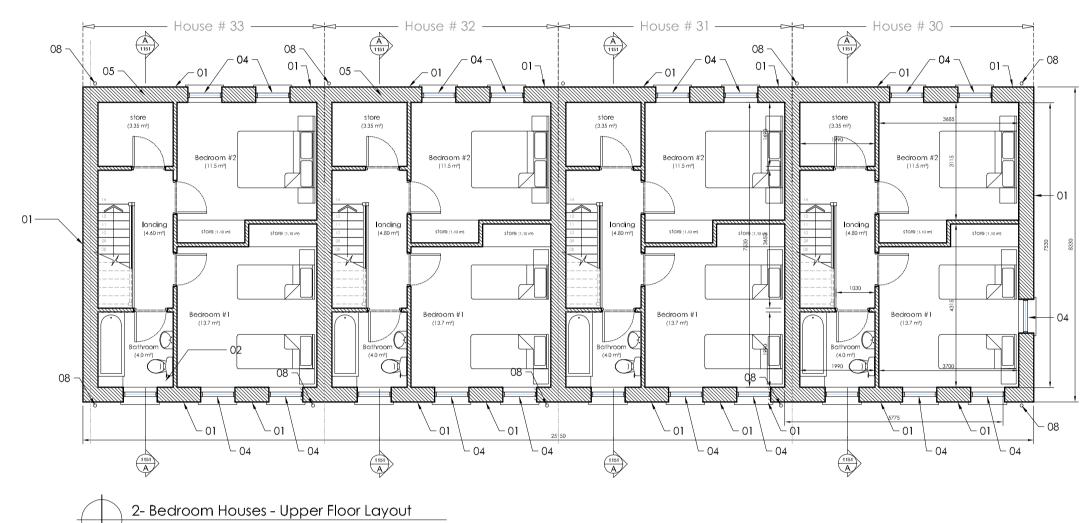

07 Dark uPVC fascia and soffit to selected colour

|  | 09 | Selected cladding/rain screen |
|--|----|-------------------------------|
|--|----|-------------------------------|

| UNIT AREAS - H | JNIT AREAS - Houses (Nos. 30, 31, 32 and 33) |             |             |          |         |
|----------------|----------------------------------------------|-------------|-------------|----------|---------|
|                | Gross                                        | Main Living | Agg. Living | Agg Bed. | Storage |
| Target         | 80.0m <sup>2</sup>                           | 13.0m²      | 23.0m²      | 11.0m²   | 4.0m²   |
| Actual         | 82.3m²                                       | 13.7m²      | 27.5m²      | 12.6.m²  | 5.65m²  |