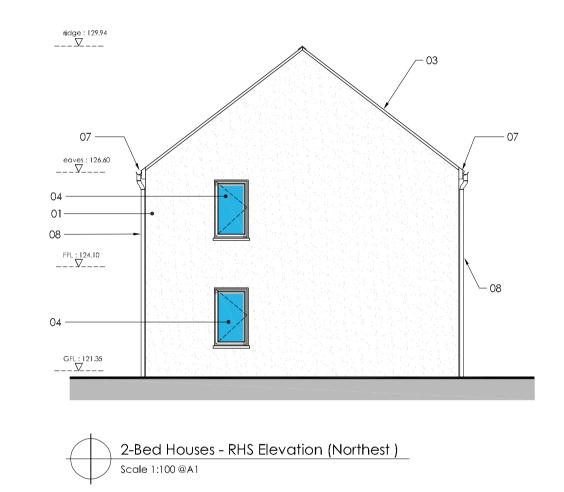

18 No.

| LEGEND - | Finishes | and   | Materials |
|----------|----------|-------|-----------|
|          |          | ai la |           |

total

| 01 | Rough - Dash render finish to selected colour                                                                                                |
|----|----------------------------------------------------------------------------------------------------------------------------------------------|
| 02 | Zinc cladding to angled window assembly with dark or Aluclad windows frames to selected colour note: fixed light facing north will be opaque |
| 03 | Fibre cement slate, blue-black in colour                                                                                                     |
| 04 | Dark Aluciad windows frames to selected colour                                                                                               |
| 05 | Dark Aluclad door and glazing frames to selected colour                                                                                      |

| 06 | Composite engineered door with a hardwood finish to selected colour. |
|----|----------------------------------------------------------------------|

| 08 | Aluminum rainwater goods |
|----|--------------------------|

07 Dark uPVC fascia and soffit to selected colour

|  | 09 | Selected cladding/rain screen |
|--|----|-------------------------------|
|--|----|-------------------------------|

| UNIT AREAS - H | JNIT AREAS - Houses (Nos. 30, 31, 32 and 33) |             |             |          |         |
|----------------|----------------------------------------------|-------------|-------------|----------|---------|
|                | Gross                                        | Main Living | Agg. Living | Agg Bed. | Storage |
| Target         | 80.0m <sup>2</sup>                           | 13.0m²      | 23.0m²      | 11.0m²   | 4.0m²   |
| Actual         | 82.3m²                                       | 13.7m²      | 27.5m²      | 12.6.m²  | 5.65m²  |