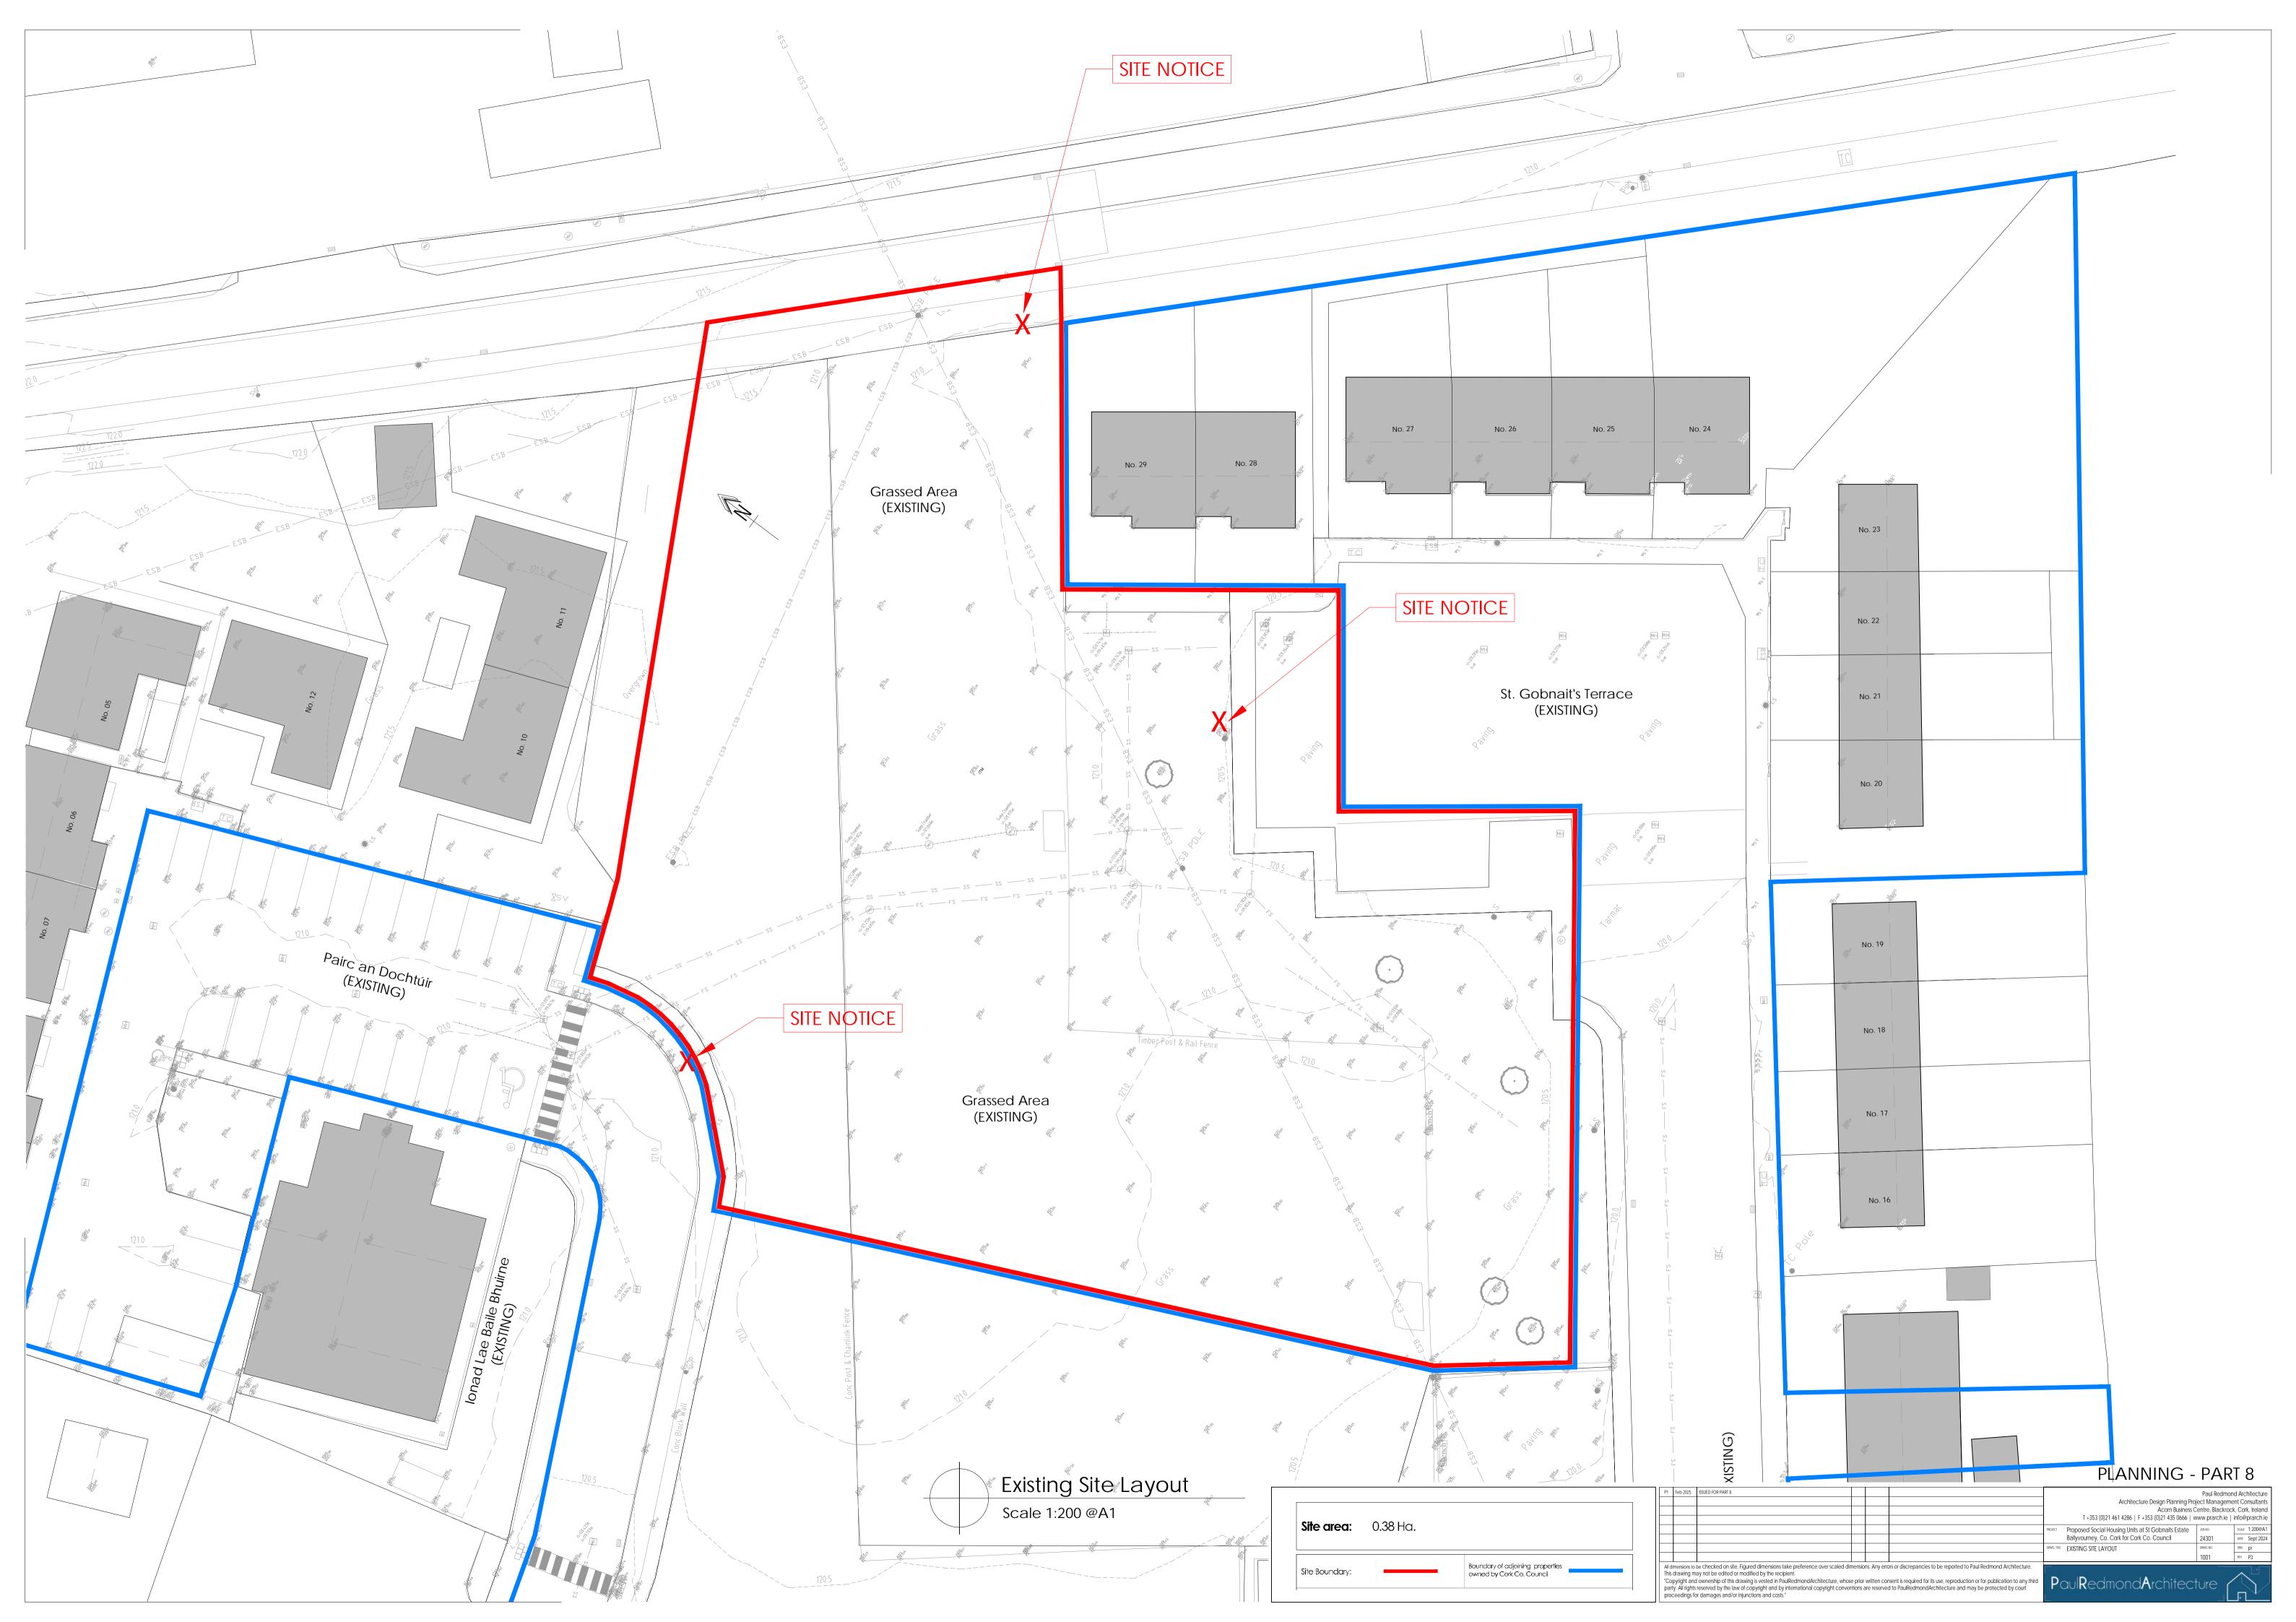

### Schedule of Maps and Drawings:

| Drawing No. 24301 – 1000 – P1 | Proposed Site Layout<br>Scale 1:200 @A1                              |
|-------------------------------|----------------------------------------------------------------------|
| Drawing No. 24301 – 1001 – P1 | Existing Site Layout<br>Scale 1:200 @A1                              |
| Drawing No. 24301 – 1002 - P1 | Site Location Map<br>Scale 1:1000 @A1                                |
| Drawing No. 24301 – 1150 – P1 | Apartments - Floor Layout, Sections and Elevations Scale 1:100 @A1   |
| Drawing No. 24301 – 1151 – P1 | Houses - Floor Layout, Sections<br>and Elevations<br>Scale 1:100 @A1 |
| Drawing No. 24301 – 1201 – P1 | Contiguous Site Elevations<br>Scale 1:200 @A1                        |