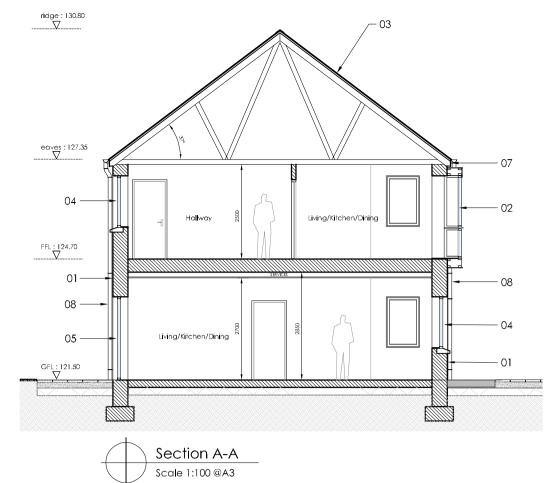

# 4 No. ONE BED 2 PERSON APARTMENTS

| ock, Cork, Ire <mark>l</mark> an | oject Manage<br>Centre, Blackr | Architecture Design Planning Pro<br>Acom Business (<br>T +353 (0)21 461 4286   F +353 (0)21 435 0666   v |  | SUED FOR PART 8 | eb 2025 | PI |
|----------------------------------|--------------------------------|----------------------------------------------------------------------------------------------------------|--|-----------------|---------|----|
| SCA.E 1:100@c                    | TOB NO:                        | Proposed Social Housing Units at \$1 Gobnaits Estate                                                     |  |                 |         |    |
| DATE Sept 201                    | 24301                          | Ballyvourney, Co. Cork for Cork Co. Council                                                              |  |                 |         |    |
| DRN. pr                          | DRWG NO.                       | DRIVIG. IT.: ONE BEDROOM APARTMENTS BUILDING                                                             |  |                 |         |    |
| REV. P1                          | 1150                           | FLOOR LAYOUTS, ELEVATIONS and SECTION A-A                                                                |  |                 |         |    |