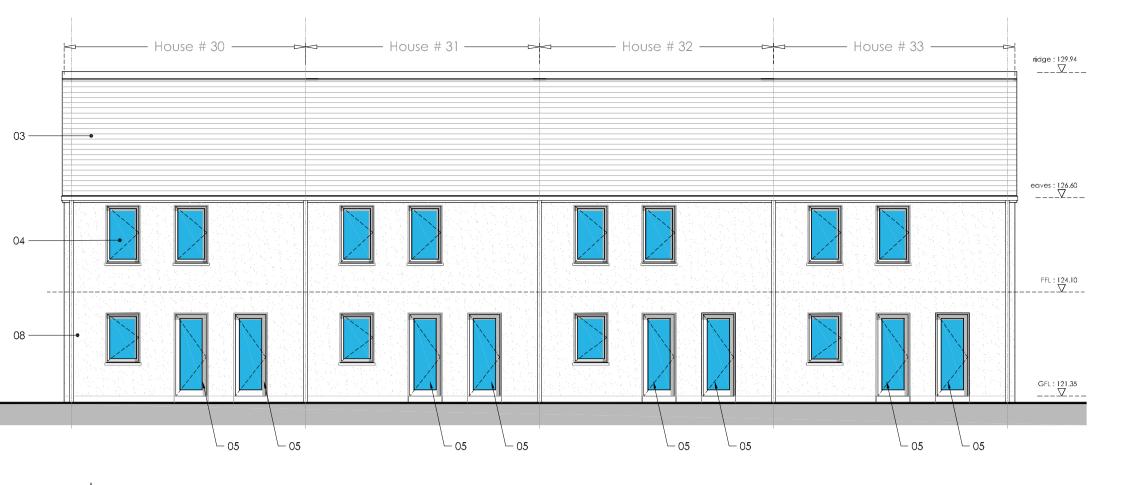

2-Bed Houses - Rear Elevation (Northwest) Scale 1:100 @A1

| CAR PARKING spo                    |           | aces |    |
|------------------------------------|-----------|------|----|
| Existing Car Parking:              |           | 24   |    |
| Existing Car Parking to be removed |           | -06  |    |
| total existing remaining           |           |      | 18 |
| proposed new car parking           |           |      | 13 |
| total proposed + existing          |           |      | 31 |
| net increase                       |           |      | 07 |
|                                    |           |      |    |
| no. of dwellings:                  |           |      |    |
| existing                           | 10        |      |    |
| proposed                           | <u>08</u> |      |    |

18 No.

| LEGEND - | Finishes | and   | Materials |
|----------|----------|-------|-----------|
|          |          | ai la |           |

total

| 01 | Rough - Dash render finish to selected colour                                                                                                |
|----|----------------------------------------------------------------------------------------------------------------------------------------------|
| 02 | Zinc cladding to angled window assembly with dark or Aluclad windows frames to selected colour note: fixed light facing north will be opaque |
| 03 | Fibre cement slate, blue-black in colour                                                                                                     |
| 04 | Dark Aluciad windows frames to selected colour                                                                                               |
| 05 | Dark Aluclad door and glazing frames to selected colour                                                                                      |

| 06 | Composite engineered door with a hardwood finish to selected colour. |
|----|----------------------------------------------------------------------|

| 08 | Aluminum rainwater goods |
|----|--------------------------|

07 Dark uPVC fascia and soffit to selected colour

|  | 09 | Selected cladding/rain screen |
|--|----|-------------------------------|
|--|----|-------------------------------|

| UNIT AREAS - H | JNIT AREAS - Houses (Nos. 30, 31, 32 and 33) |             |             |          |         |
|----------------|----------------------------------------------|-------------|-------------|----------|---------|
|                | Gross                                        | Main Living | Agg. Living | Agg Bed. | Storage |
| Target         | 80.0m <sup>2</sup>                           | 13.0m²      | 23.0m²      | 11.0m²   | 4.0m²   |
| Actual         | 82.3m²                                       | 13.7m²      | 27.5m²      | 12.6.m²  | 5.65m²  |