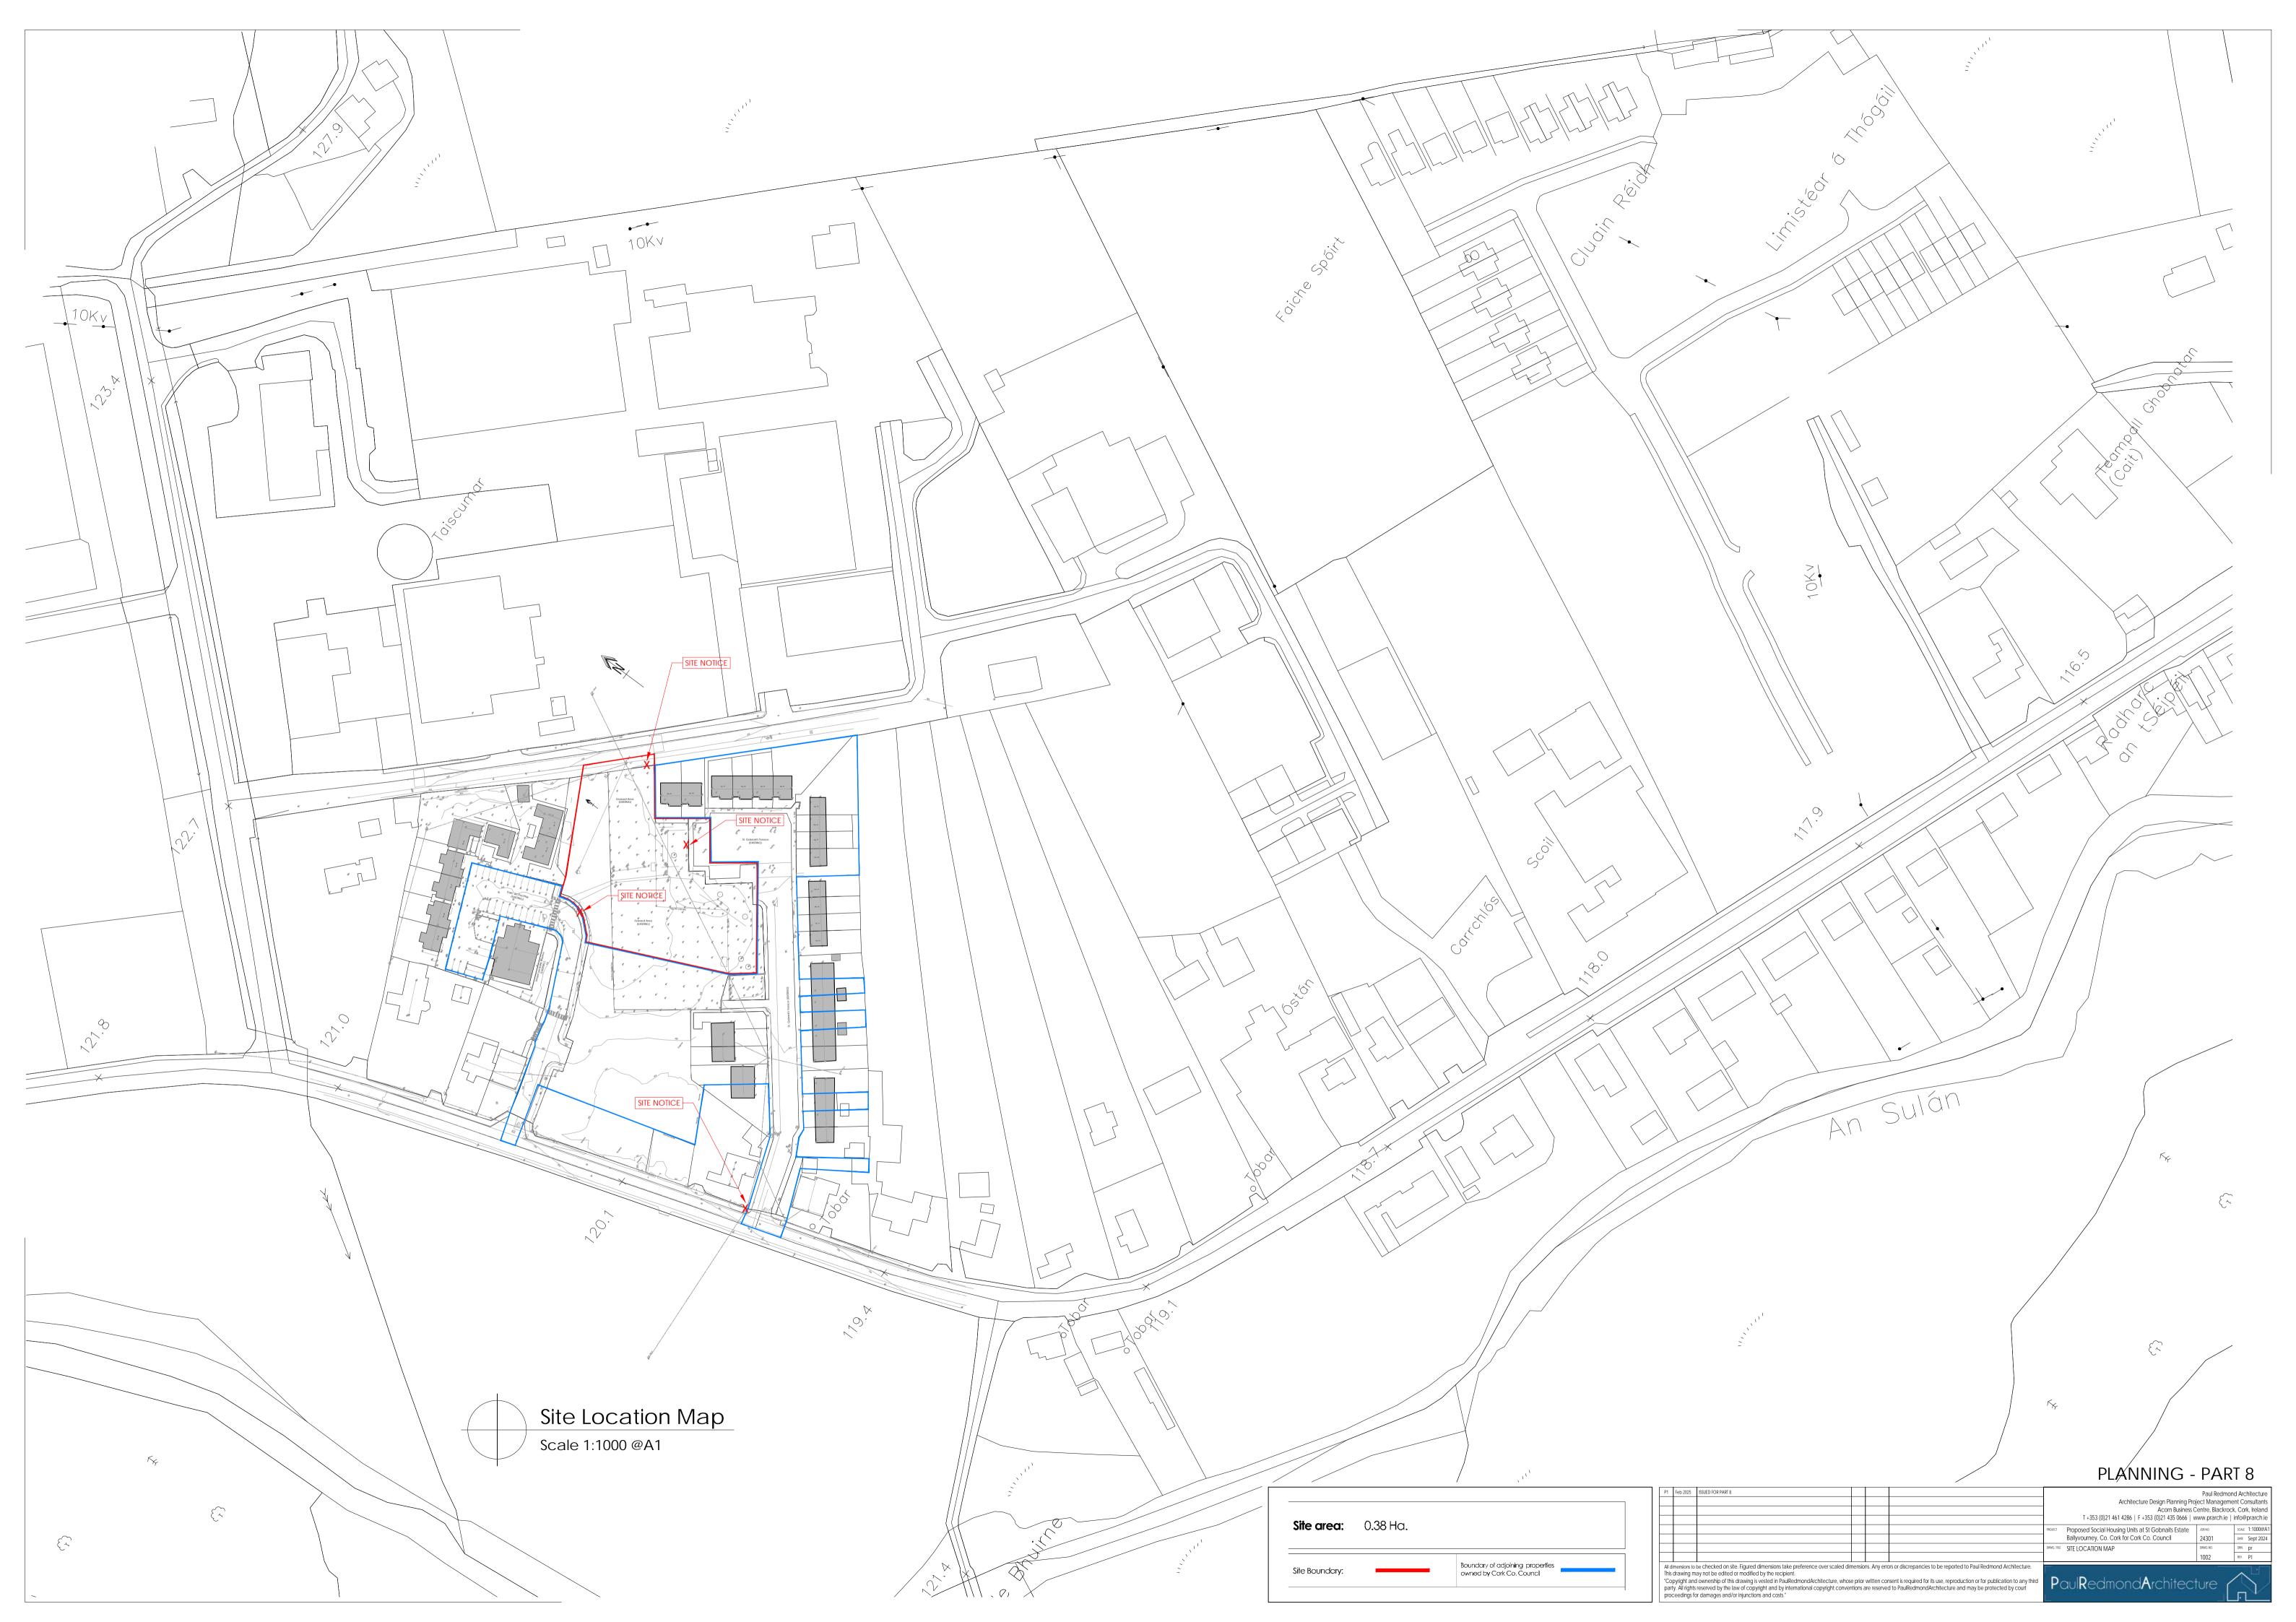

### Schedule of Maps and Drawings:

| Drawing No. 24301 – 1000 – P1 | Proposed Site Layout<br>Scale 1:200 @A1                              |
|-------------------------------|----------------------------------------------------------------------|
| Drawing No. 24301 – 1001 – P1 | Existing Site Layout<br>Scale 1:200 @A1                              |
| Drawing No. 24301 – 1002 - P1 | Site Location Map<br>Scale 1:1000 @A1                                |
| Drawing No. 24301 – 1150 – P1 | Apartments - Floor Layout, Sections and Elevations Scale 1:100 @A1   |
| Drawing No. 24301 – 1151 – P1 | Houses - Floor Layout, Sections<br>and Elevations<br>Scale 1:100 @A1 |
| Drawing No. 24301 – 1201 – P1 | Contiguous Site Elevations<br>Scale 1:200 @A1                        |