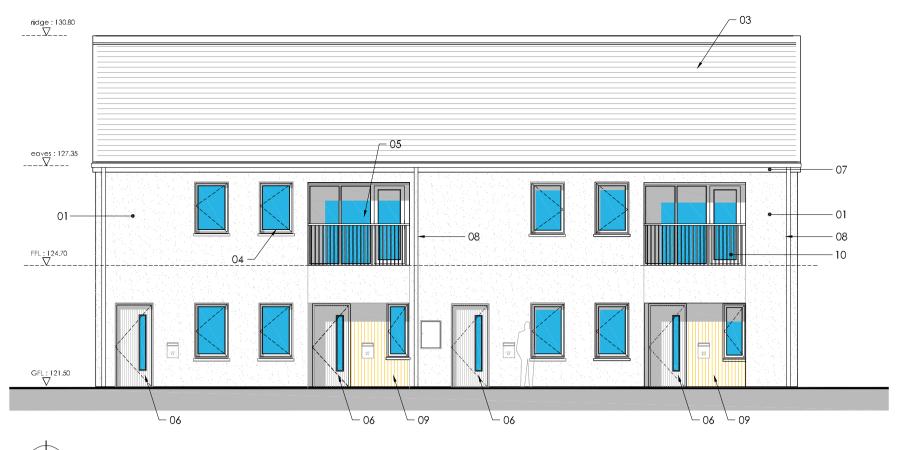

Apartments - Upper Floor Layout [Nos. 35 and 37]
Scale 1:100 @A1

Apartments - LHS Elevation (Northwest )

Scale 1:100 @A3

Apartments - LHS Elevation (Northwest )
Scale 1:100 @A3

| 01 | Rough - Dash render finish to selected colour                                                                                                |
|----|----------------------------------------------------------------------------------------------------------------------------------------------|
| 02 | Zinc cladding to angled window assembly with dark or Aluclad windows frames to selected colour note: fixed light facing north will be opaque |
| 03 | Fibre cement slate, blue-black in colour                                                                                                     |
| 04 | Dark Aluclad windows frames to selected colour                                                                                               |
| 05 | Dark Aluclad door and glazing frames to selected colour                                                                                      |
| 06 | Composite engineered door with a hardwood finish to selected colour.                                                                         |
| 07 | Dark uPVC fascia and soffit to selected colour                                                                                               |
| 08 | Aluminum rainwater goods                                                                                                                     |
| 09 | Selected cladding/rain screen                                                                                                                |
| 10 | Galvanised steel rail and balustrade                                                                                                         |

LEGEND - Finishes and Materials

| UNIT AREAS - Apartments |         | (as numbered below) |             |                     |         |
|-------------------------|---------|---------------------|-------------|---------------------|---------|
|                         | Gross   | Main Living         | Agg. Living | Agg Bed.            | Storage |
| Target                  | 45.0 m² | 11.0 m²             | 23.0 m²     | 11.0 m²             | 3.0 m²  |
| Actual (#35 and #37)    | 51.0 m² | 12.1 m²             | 23.2 m²     | 11.4 m²             | 3.6 m²  |
| Actual (#34 and #36)    | 51.8 m² | 11.7 m²             | 26.5 m²     | 12.5 m <sup>2</sup> | 4.0 m²  |