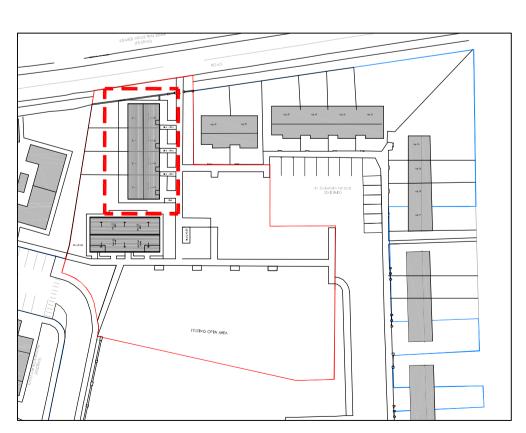

oods |
|----|--------------------------|

07 Dark uPVC fascia and soffit to selected colour

|  | 09 | Selected cladding/rain screen |
|--|----|-------------------------------|
|--|----|-------------------------------|

| UNIT AREAS - H | JNIT AREAS - Houses (Nos. 30, 31, 32 and 33) |             |             |          |         |
|----------------|----------------------------------------------|-------------|-------------|----------|---------|
|                | Gross                                        | Main Living | Agg. Living | Agg Bed. | Storage |
| Target         | 80.0m <sup>2</sup>                           | 13.0m²      | 23.0m²      | 11.0m²   | 4.0m²   |
| Actual         | 82.3m²                                       | 13.7m²      | 27.5m²      | 12.6.m²  | 5.65m²  |







KEY SITE PLAN Scale 1:1000 @A1

# DIANINIC DADTO

4 No. TWO BED 4 PERSON HOUSES

| PI                 | Feb 2025 ISSUED FOR PART 8                                                                                                                                                                                                                                                                                                                                               |                  |            |                                                                             | Paul Redmond Architecture Design Planning Project Management Acom Business Centre, Blackrock, T +353 (0)21 461 4286   F +353 (0)21 435 0666   www.prarch.ie   ini |