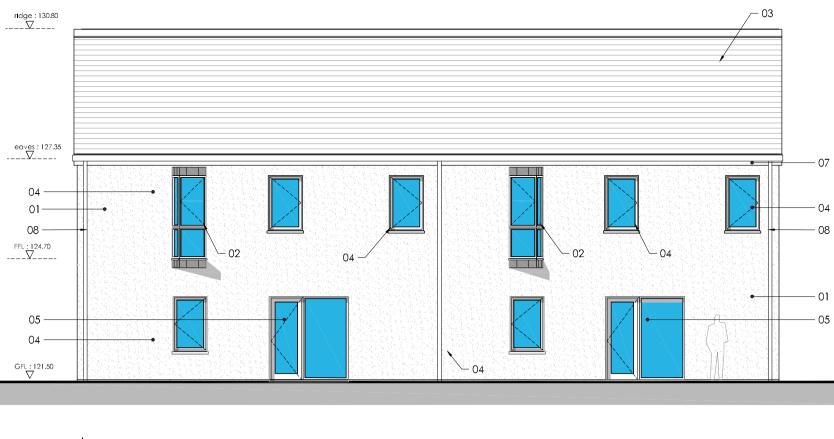

Apartments - Front Elevation (Southwest )
Scale 1:100 @A1

Apartments - Rear Elevation (Northeast )
Scale 1:100 @A3

| CAR PARKING                          | spc | aces |
|--------------------------------------|-----|------|
| Existing Car Parking:                | 24  |      |
| Existing Car Parking to be removed - | -06 |      |
| total existing remaining             |     | 18   |
| proposed new car parking             |     | 13   |
| total proposed + existing            |     | 31   |
| net increase                         |     | 07   |
| no. of dwellings:                    |     |      |
| avietie a                            |     |      |
| existing 10                          |     |      |
| proposed <u>08</u>                   |     |      |

Apartments - Upper Floor Layout [Nos. 35 and 37]
Scale 1:100 @A1

Apartments - LHS Elevation (Northwest )

Scale 1:100 @A3

Apartments - LHS Elevation (Northwest )
Scale 1:100 @A3

| 01 | Rough - Dash render finish to selected colour                                                                                                |
|----|----------------------------------------------------------------------------------------------------------------------------------------------|
| 02 | Zinc cladding to angled window assembly with dark or Aluclad windows frames to selected colour note: fixed light facing north will be opaque |
| 03 | Fibre cement slate, blue-black in colour                                                                                                     |
| 04 | Dark Aluclad windows frames to selected colour                                                                                               |
| 05 | Dark Aluclad door and glazing frames to selected colour                                                                                      |
| 06 | Composite engineered door with a hardwood finish to selected colour.                                                                         |
| 07 | Dark uPVC fascia and soffit to selected colour                                                                                               |
| 08 | Aluminum rainwater goods                                                                                                                     |
| 09 | Selected cladding/rain screen                                                                                                                |
| 10 | Galvanised steel rail and balustrade                                                                                                         |

18 No.

| LEGEND - | Finishes | and   | Materials |
|----------|----------|-------|-----------|
|          |          | ai la |           |

total

| 01 | Rough - Dash render finish to selected colour                                                                                                |
|----|----------------------------------------------------------------------------------------------------------------------------------------------|
| 02 | Zinc cladding to angled window assembly with dark or Aluclad windows frames to selected colour note: fixed light facing north will be opaque |
| 03 | Fibre cement slate, blue-black in colour                                                                                                     |
| 04 | Dark Aluciad windows frames to selected colour                                                                                               |
| 05 | Dark Aluclad door and glazing frames to selected colour                                                                                      |

| 06 | Composite engineered door with a hardwood finish to selected colour. |
|----|----------------------------------------------------------------------|

| 08 | Aluminum rainwater goods |
|----|--------------------------|

07 Dark uPVC fascia and soffit to selected colour

|  | 09 | Selected cladding/rain screen |
|--|----|-------------------------------|
|--|----|-------------------------------|

| UNIT AREAS - H | JNIT AREAS - Houses (Nos. 30, 31, 32 and 33) |             |             |          |         |
|----------------|----------------------------------------------|-------------|-------------|----------|---------|
|                | Gross                                        | Main Living | Agg. Living | Agg Bed. | Storage |
| Target         | 80.0m <sup>2</sup>                           | 13.0m²      | 23.0m²      | 11.0m²   | 4.0m²   |
| Actual         | 82.3m²                                       | 13.7m²      | 27.5m²      | 12.6.m²  | 5.65m²  |