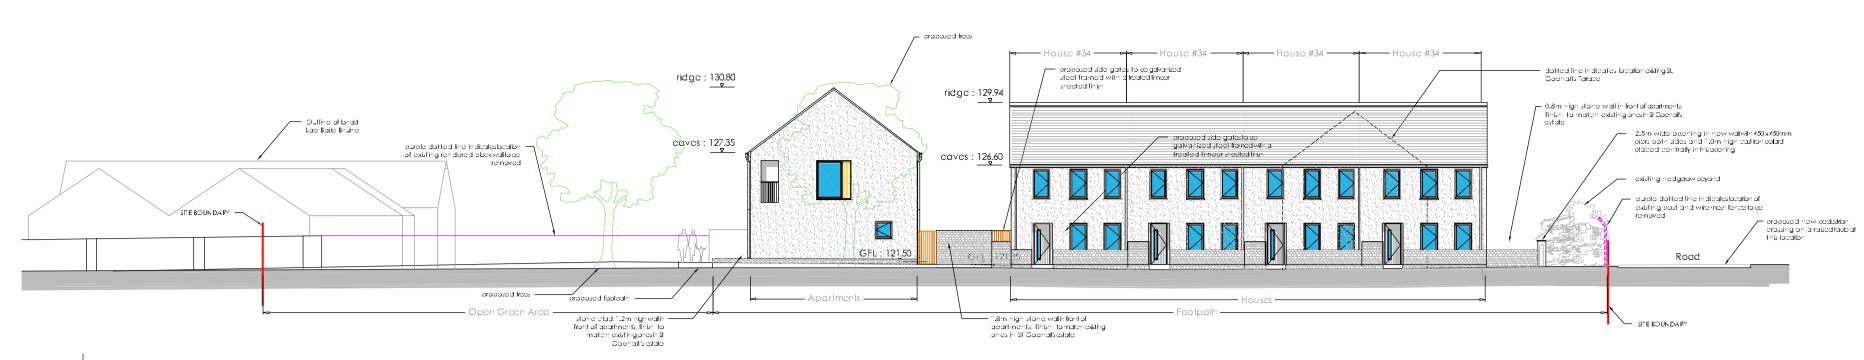

Contigious Site section X-X looking Northwest
Scale 1:200 @A1

Contigious Site section Y-Y looking Northeast
Scale 1:100 @A1

View#1

View #4

View #2

View #5

View #3

View #6