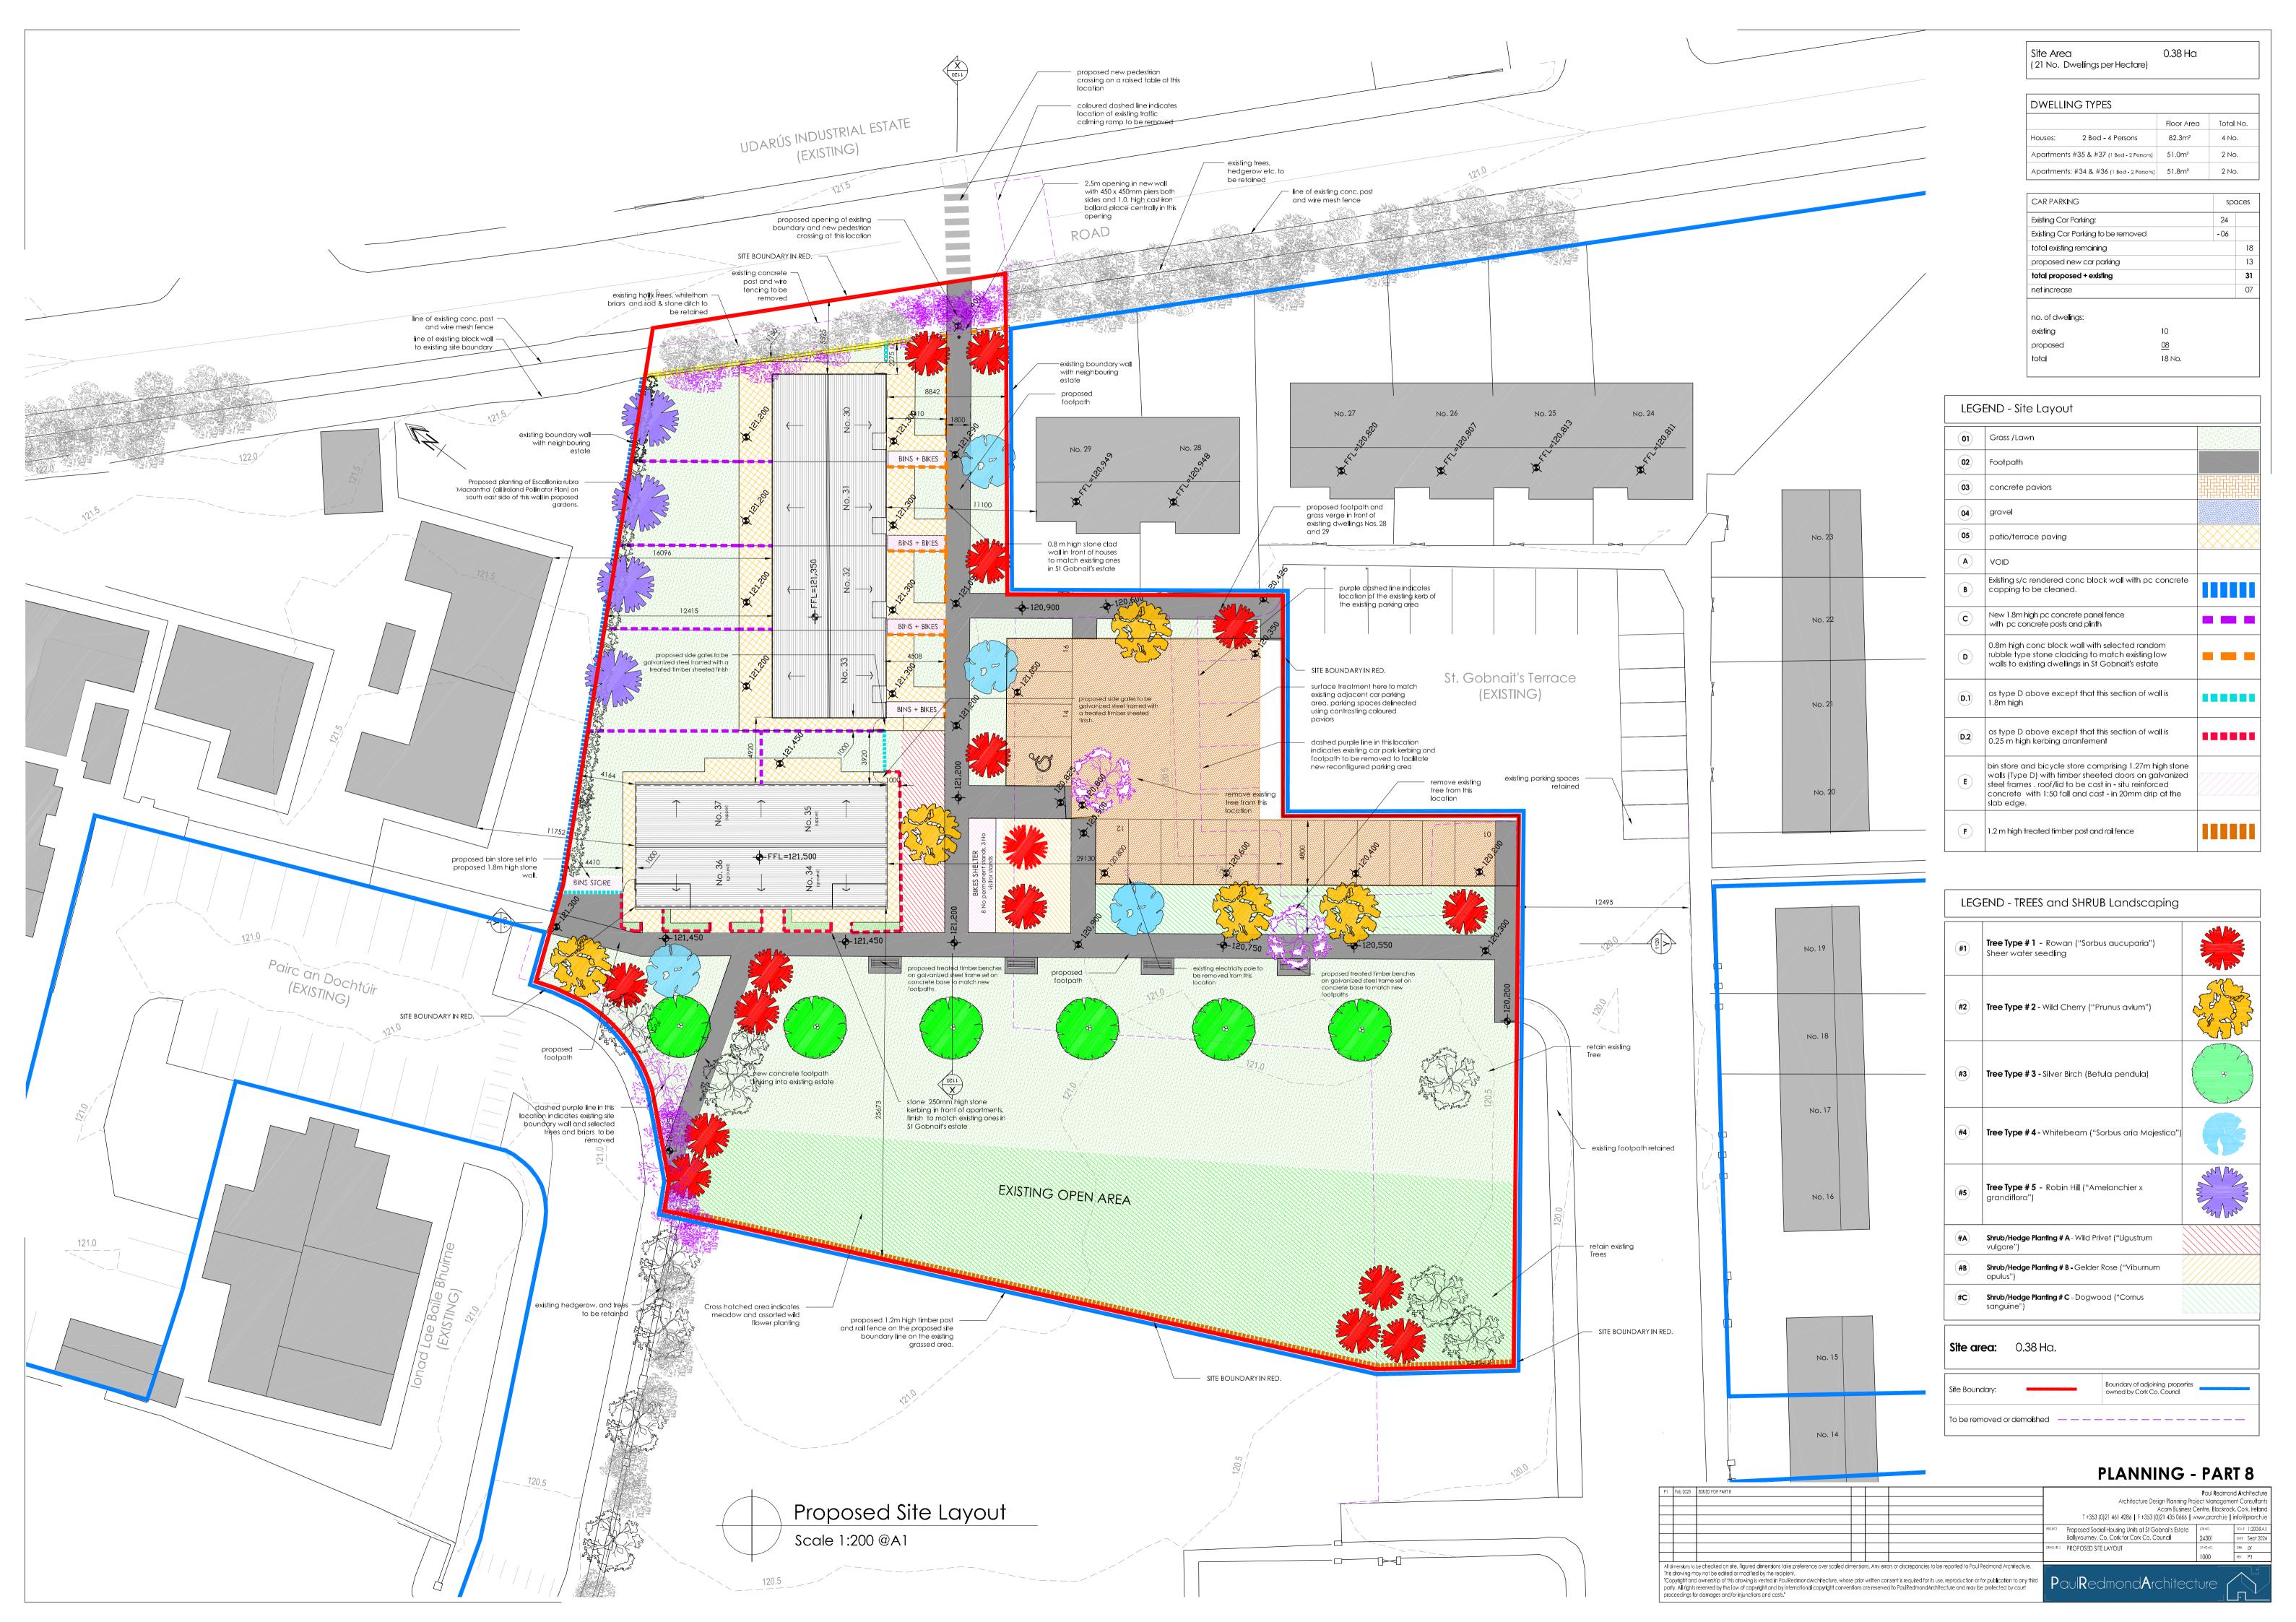

### Schedule of Maps and Drawings:

| Drawing No. 24301 – 1000 – P1 | Proposed Site Layout<br>Scale 1:200 @A1                              |
|-------------------------------|----------------------------------------------------------------------|
| Drawing No. 24301 – 1001 – P1 | Existing Site Layout<br>Scale 1:200 @A1                              |
| Drawing No. 24301 – 1002 - P1 | Site Location Map<br>Scale 1:1000 @A1                                |
| Drawing No. 24301 – 1150 – P1 | Apartments - Floor Layout, Sections and Elevations Scale 1:100 @A1   |
| Drawing No. 24301 – 1151 – P1 | Houses - Floor Layout, Sections<br>and Elevations<br>Scale 1:100 @A1 |
| Drawing No. 24301 – 1201 – P1 | Contiguous Site Elevations<br>Scale 1:200 @A1                        |

Apartments - Front Elevation (Southwest )
Scale 1:100 @A1

Apartments - Rear Elevation (Northeast )
Scale 1:100 @A3

| CAR PARKING                          | spc | aces |
|--------------------------------------|-----|------|
| Existing Car Parking:                | 24  |      |
| Existing Car Parking to be removed - | -06 |      |
| total existing remaining             |     | 18   |
| proposed new car parking             |     | 13   |
| total proposed + existing            |     | 31   |
| net increase                         |     | 07   |
| no. of dwellings:                    |     |      |
| avietie a                            |     |      |
| existing 10                          |     |      |
| proposed <u>08</u>                   |     |      |

no. of dwellings:

| existing | 10        |
|----------|-----------|
| proposed | <u>80</u> |
| total    | 18 No.    |

Site Area 0.38 Ha (21 No. Dwellings per Hectare)

| DWELLING TYPES                            |            |           |
|-------------------------------------------|------------|-----------|
|                                           | Floor Area | Total No. |
| Houses: 2 Bed - 4 Persons                 | 82.3m²     | 4 No.     |
| Apartments #35 & #37 (1 Bed - 2 Persons)  | 51.0m²     | 2 No.     |
| Apartments: #34 & #36 (1 Bed - 2 Persons) | 51.8m²     | 2 No.     |