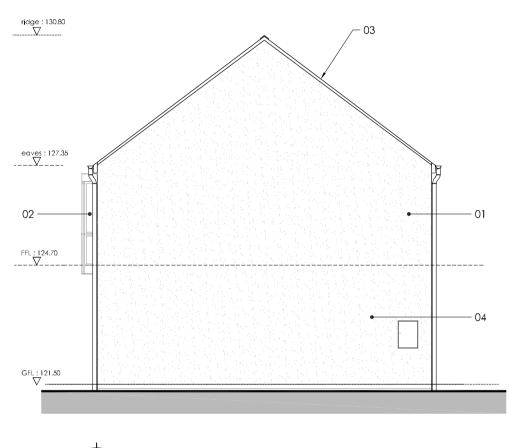

Apartments - Upper Floor Layout [Nos. 35 and 37]
Scale 1:100 @A1

Apartments - LHS Elevation (Northwest )

Scale 1:100 @A3

Apartments - LHS Elevation (Northwest )
Scale 1:100 @A3

| 01 | Rough - Dash render finish to selected colour                                                                                                |
|----|----------------------------------------------------------------------------------------------------------------------------------------------|
| 02 | Zinc cladding to angled window assembly with dark or Aluclad windows frames to selected colour note: fixed light facing north will be opaque |
| 03 | Fibre cement slate, blue-black in colour                                                                                                     |
| 04 | Dark Aluclad windows frames to selected colour                                                                                               |
| 05 | Dark Aluclad door and glazing frames to selected colour                                                                                      |
| 06 | Composite engineered door with a hardwood finish to selected colour.                                                                         |
| 07 | Dark uPVC fascia and soffit to selected colour                                                                                               |
| 08 | Aluminum rainwater goods                                                                                                                     |
| 09 | Selected cladding/rain screen                                                                                                                |
| 10 | Galvanised steel rail and balustrade                                                                                                         |

18 No.

| LEGEND - | Finishes | and   | Materials |
|----------|----------|-------|-----------|
|          |          | ai la |           |

total

| 01 | Rough - Dash render finish to selected colour                                                                                                |
|----|----------------------------------------------------------------------------------------------------------------------------------------------|
| 02 | Zinc cladding to angled window assembly with dark or Aluclad windows frames to selected colour note: fixed light facing north will be opaque |
| 03 | Fibre cement slate, blue-black in colour                                                                                                     |
| 04 | Dark Aluciad windows frames to selected colour                                                                                               |
| 05 | Dark Aluclad door and glazing frames to selected colour                                                                                      |

| 06 | Composite engineered door with a hardwood finish to selected colour. |
|----|----------------------------------------------------------------------|

| 08 | Aluminum rainwater goods |
|----|--------------------------|

07 Dark uPVC fascia and soffit to selected colour

|  | 09 | Selected cladding/rain screen |
|--|----|-------------------------------|
|--|----|-------------------------------|

| UNIT AREAS - H | JNIT AREAS - Houses (Nos. 30, 31, 32 and 33) |             |             |          |         |
|----------------|----------------------------------------------|-------------|-------------|----------|---------|
|                | Gross                                        | Main Living | Agg. Living | Agg Bed. | Storage |
| Target         | 80.0m <sup>2</sup>                           | 13.0m²      | 23.0m²      | 11.0m²   | 4.0m²   |
| Actual         | 82.3m²                                       | 13.7m²      | 27.5m²      | 12.6.m²  | 5.65m²  |