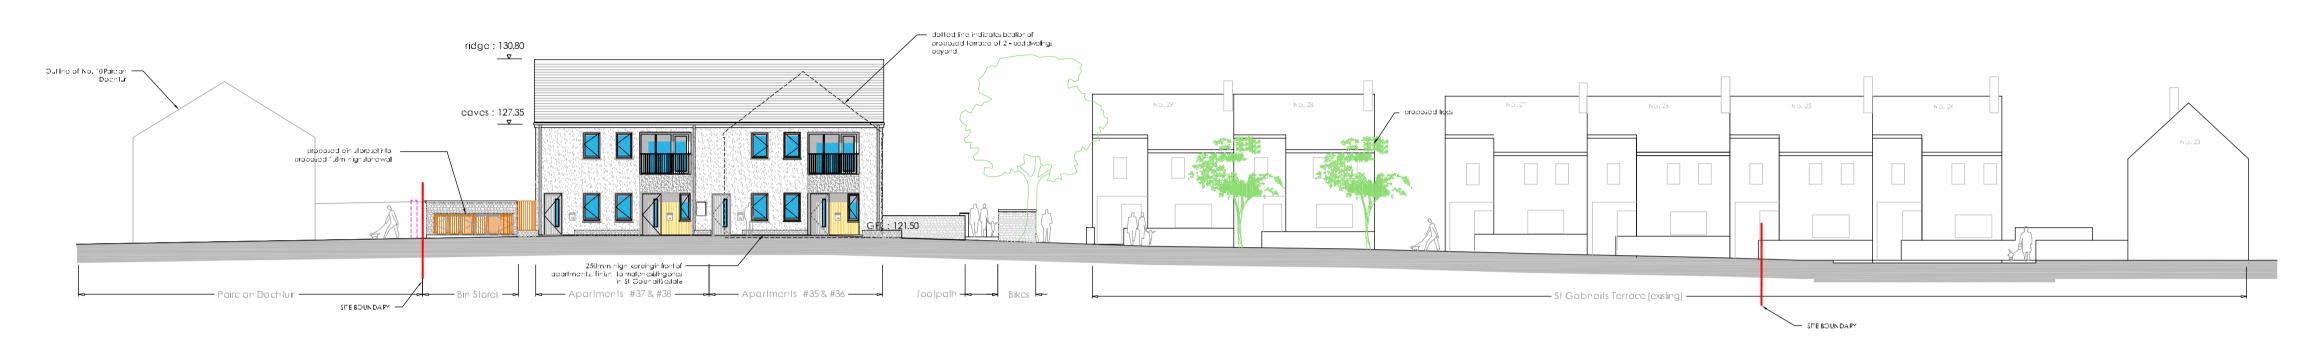

Contigious Site section X-X looking Northwest
Scale 1:200 @A1

Contigious Site section Y-Y looking Northeast
Scale 1:100 @A1

View#1

View #4

View #2

View #5

View #3

View #6