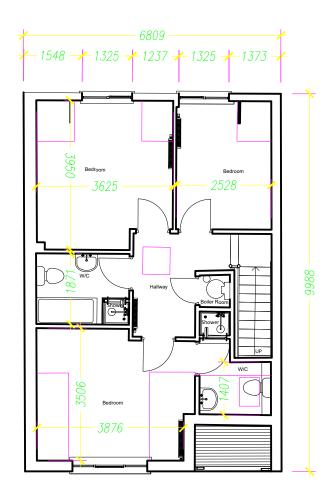

The applicant has submitted a completed application form with cover letter and the following supporting documentation:

| Reference        | Description                                                       |  |  |  |
|------------------|-------------------------------------------------------------------|--|--|--|
| Application Form | Completed Section 5 Declaration of Exemption Form                 |  |  |  |
| Appendix A       | Letter from Minister Niall Collins TD                             |  |  |  |
| Appendix B       | Letter from the Department of Children, Equality, Disability,     |  |  |  |
|                  | Integration and Youth Letter                                      |  |  |  |
| Appendix C       | Letter from director of Heronwell Unlimited confirming the use of |  |  |  |
|                  | the leisure centre                                                |  |  |  |
| Appendix D       | Schedule of Applicable Properties                                 |  |  |  |
| 6" O.S. Map      | Ordinance Survey Map                                              |  |  |  |
| 25" O.S. Map     | Ordinance Survey Map                                              |  |  |  |
| P_24_292_02      | Site Layout Plan                                                  |  |  |  |
| P_24_292_03      | Hotel Ground Floor Plan                                           |  |  |  |
| P_24_292_04      | Hotel First Floor Plan                                            |  |  |  |
| P_24_292_05      | Hotel Second Floor Plan                                           |  |  |  |
| P_24_292_06      | Hotel and Leisure Centre Elevations                               |  |  |  |
| P_24_292_07      | Holiday Apartment Block 1 Floor Plans                             |  |  |  |
| P_24_292_08      | Holiday Apartment Block 2-4 Floor Plans                           |  |  |  |
| P_24_292_09      | Holiday Apartment Block 5-6 Floor Plans                           |  |  |  |
| P_24_292_10      | Holiday Apartment Block 7-8 Floor Plans                           |  |  |  |
| P_24_292_11      | Holiday Apartment Block 1 Elevations                              |  |  |  |
| P_24_292_12      | Holiday Apartment Block 2-4 Elevations                            |  |  |  |
| P_24_292_13      | Holiday Apartment Block 5-6 Elevations                            |  |  |  |
| P_24_292_14      | Holiday Apartment Block 7-8 Elevations                            |  |  |  |
| P_24_292_15      | Holiday Cottages Plans and Elevations                             |  |  |  |
| P_24_292_16      | Holiday Home Plans                                                |  |  |  |
| P_24_292_17      | Holiday Home Elevations                                           |  |  |  |

#### 6) Supporting Documents

| Reference Description |                                                                   |  |
|-----------------------|-------------------------------------------------------------------|--|
| Application Form      | Completed Section 5 Declaration of Exemption Form                 |  |
| Appendix A            | Letter from Minister Niall Collins TD                             |  |
| Appendix B            | Letter from the Department of Children, Equality, Disability,     |  |
|                       | Integration and Youth Letter                                      |  |
| Appendix C            | Letter from director of Heronwell Unlimited confirming the use of |  |
|                       | the leisure centre                                                |  |
| Appendix D            | Schedule of Applicable Properties                                 |  |
| 6" O.S. Map           | Ordinance Survey Map                                              |  |
| 25" O.S. Map          | Ordinance Survey Map                                              |  |
| P_24_292_02           | Site Layout Plan                                                  |  |
| P_24_292_03           | Hotel Ground Floor Plan                                           |  |
| P_24_292_04           | Hotel First Floor Plan                                            |  |
| P_24_292_05           | Hotel Second Floor Plan                                           |  |
| P_24_292_06           | Hotel and Leisure Centre Elevations                               |  |
| P_24_292_07           | Holiday Apartment Block 1 Floor Plans                             |  |
| P_24_292_08           | Holiday Apartment Block 2-4 Floor Plans                           |  |
| P_24_292_09           | Holiday Apartment Block 5-6 Floor Plans                           |  |
| P_24_292_10           | Holiday Apartment Block 7-8 Floor Plans                           |  |
| P_24_292_11           | Holiday Apartment Block 1 Elevations                              |  |
| P_24_292_12           | Holiday Apartment Block 2-4 Elevations                            |  |
| P_24_292_13           | Holiday Apartment Block 5-6 Elevations                            |  |
| P_24_292_14           | Holiday Apartment Block 7-8 Elevations                            |  |
| P_24_292_15           | Holiday Cottages Plans and Elevations                             |  |
| P_24_292_16           | Holiday Home Plans                                                |  |
| P_24_292_17           | Holiday Home Elevations                                           |  |