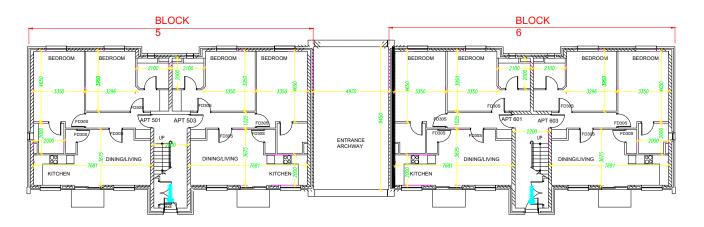

The applicant has submitted a completed application form with cover letter and the following supporting documentation:

| Reference        | Description                                                       |  |  |  |
|------------------|-------------------------------------------------------------------|--|--|--|
| Application Form | Completed Section 5 Declaration of Exemption Form                 |  |  |  |
| Appendix A       | Letter from Minister Niall Collins TD                             |  |  |  |
| Appendix B       | Letter from the Department of Children, Equality, Disability,     |  |  |  |
|                  | Integration and Youth Letter                                      |  |  |  |
| Appendix C       | Letter from director of Heronwell Unlimited confirming the use of |  |  |  |
|                  | the leisure centre                                                |  |  |  |
| Appendix D       | Schedule of Applicable Properties                                 |  |  |  |
| 6" O.S. Map      | Ordinance Survey Map                                              |  |  |  |
| 25" O.S. Map     | Ordinance Survey Map                                              |  |  |  |
| P_24_292_02      | Site Layout Plan                                                  |  |  |  |
| P_24_292_03      | Hotel Ground Floor Plan                                           |  |  |  |
| P_24_292_04      | Hotel First Floor Plan                                            |  |  |  |
| P_24_292_05      | Hotel Second Floor Plan                                           |  |  |  |
| P_24_292_06      | Hotel and Leisure Centre Elevations                               |  |  |  |
| P_24_292_07      | Holiday Apartment Block 1 Floor Plans                             |  |  |  |
| P_24_292_08      | Holiday Apartment Block 2-4 Floor Plans                           |  |  |  |
| P_24_292_09      | Holiday Apartment Block 5-6 Floor Plans                           |  |  |  |
| P_24_292_10      | Holiday Apartment Block 7-8 Floor Plans                           |  |  |  |
| P_24_292_11      | Holiday Apartment Block 1 Elevations                              |  |  |  |
| P_24_292_12      | Holiday Apartment Block 2-4 Elevations                            |  |  |  |
| P_24_292_13      | Holiday Apartment Block 5-6 Elevations                            |  |  |  |
| P_24_292_14      | Holiday Apartment Block 7-8 Elevations                            |  |  |  |
| P_24_292_15      | Holiday Cottages Plans and Elevations                             |  |  |  |
| P_24_292_16      | Holiday Home Plans                                                |  |  |  |
| P_24_292_17      | Holiday Home Elevations                                           |  |  |  |

ТТ

Г

|                           |       |        |                                                                 |          | Units Applicable to |
|---------------------------|-------|--------|-----------------------------------------------------------------|----------|---------------------|
| Holiday Apartments        | Block | Unit   | Description                                                     | Quantity | this Application    |
| Ground Floor              | 1     | 1      | Self Catering Holiday Apartment                                 | 1        | Yes                 |
| Ground Floor              | 1     | 2      | Self Catering Holiday Apartment                                 | 1        | Yes                 |
| First Floor               | 1     | 3      | Self Catering Holiday Apartment                                 | 1        | Yes                 |
| First Floor               | 1     | 4      | Self Catering Holiday Apartment                                 | 1        | Yes                 |
| 2nd Floor                 | 1     | 5      | Self Catering Holiday Apartment                                 | 1        | Yes                 |
| 2nd Floor                 | 1     | 6      | Self Catering Holiday Apartment                                 | 1        | Yes                 |
| Ground Floor              | 2     | 1      | Self Catering Holiday Apartment                                 | 1        | Yes                 |
| Ground Floor              | 2     | 2      | Self Catering Holiday Apartment                                 | 1        | Yes                 |
| First Floor               | 2     | 3      | Self Catering Holiday Apartment                                 | 1        | Yes                 |
| First Floor               | 2     | 4      | Self Catering Holiday Apartment                                 | 1        | Yes                 |
| 2nd Floor                 | 2     | 5      | Self Catering Holiday Apartment                                 | 1        | Yes                 |
| 2nd Floor                 | 2     | 6      | Self Catering Holiday Apartment                                 | 1        | Yes                 |
| Ground Floor              | 3     | 1      | Self Catering Holiday Apartment                                 | 1        | Yes                 |
| Ground Floor              | 3     | 2      | Self Catering Holiday Apartment                                 | 1        | Yes                 |
| First Floor               | 3     | 3      | Self Catering Holiday Apartment                                 | 1        | Yes                 |
| First Floor               | 3     | 4      | Self Catering Holiday Apartment                                 | 1        | Yes                 |
| 2nd Floor                 | 3     | 5      | Self Catering Holiday Apartment                                 | 1        | Yes                 |
| 2nd Floor                 | 3     | 6      | Self Catering Holiday Apartment                                 | 1        | Yes                 |
| Ground Floor              | 4     | 1      | Self Catering Holiday Apartment                                 | 1        | Yes                 |
| Ground Floor              | 4     | 2      | Self Catering Holiday Apartment                                 | 1        | Yes                 |
| First Floor               | 4     | 3      | Self Catering Holiday Apartment                                 | 1        | Yes                 |
| First Floor               | 4     | 4      | Self Catering Holiday Apartment                                 | 1        | Yes                 |
| 2nd Floor                 | 4     | 5      | Self Catering Holiday Apartment                                 | 1        | Yes                 |
| 2nd Floor                 | 4     | 6      | Self Catering Holiday Apartment                                 | 1        | Yes                 |
| Ground Floor              | 5     | 1      | Self Catering Holiday Apartment                                 | 1        | Yes                 |
| Ground Floor              | 5     | 2      | Self Catering Holiday Apartment                                 | 1        | Yes                 |
| First Floor               | 5     | 3      | Self Catering Holiday Apartment                                 | 1        | Yes                 |
| First Floor               | 5     | 4      | Self Catering Holiday Apartment                                 | 1        | Yes                 |
| 2nd Floor                 | 5     | 5      | Self Catering Holiday Apartment                                 | 1        | Yes                 |
| 2nd Floor                 | 5     | 6      | Self Catering Holiday Apartment                                 | 1        | Yes                 |
| Ground Floor              | 6     | 1      | Self Catering Holiday Apartment                                 | 1        | Yes                 |
| Ground Floor              | 6     | 2      | Self Catering Holiday Apartment                                 | 1        | Yes                 |
| First Floor               | 6     | 3      | Self Catering Holiday Apartment                                 | 1        | Yes                 |
| First Floor               | 6     | 4      | Self Catering Holiday Apartment                                 | 1        | Yes                 |
| 2nd Floor                 |       | -      | Self Catering Holiday Apartment                                 |          | Yes                 |
|                           | 6     | 6      |                                                                 | 1        | Yes                 |
| 2nd Floor<br>Ground Floor | 7     | 1      | Self Catering Holiday Apartment Self Catering Holiday Apartment | 1        | Yes                 |
|                           | 7     | 2      |                                                                 | 1        | Yes                 |
| Ground Floor              | 7     | 2      | Self Catering Holiday Apartment                                 |          | Yes                 |
| First Floor               | 7     | -      | Self Catering Holiday Apartment                                 | 1        |                     |
| First Floor               | 7     | 4<br>5 | Self Catering Holiday Apartment                                 | 1        | Yes                 |
| 2nd Floor                 |       |        | Self Catering Holiday Apartment                                 | 1        | Yes                 |
| 2nd Floor                 | 7     | 6      | Self Catering Holiday Apartment                                 | 1        | Yes                 |
| Ground Floor              | 8     | 1      | Self Catering Holiday Apartment                                 | 1        | Yes                 |
| Ground Floor              | 8     | 2      | Self Catering Holiday Apartment                                 | 1        | Yes                 |
| First Floor               | 8     | 3      | Self Catering Holiday Apartment                                 | 1        | Yes                 |
| First Floor               | 8     | 4      | Self Catering Holiday Apartment                                 | 1        | Yes                 |
| 2nd Floor                 | 8     | 5      | Self Catering Holiday Apartment                                 | 1        | Yes                 |
| 2nd Floor                 | 8     | 6      | Self Catering Holiday Apartment                                 | 1        | Yes                 |