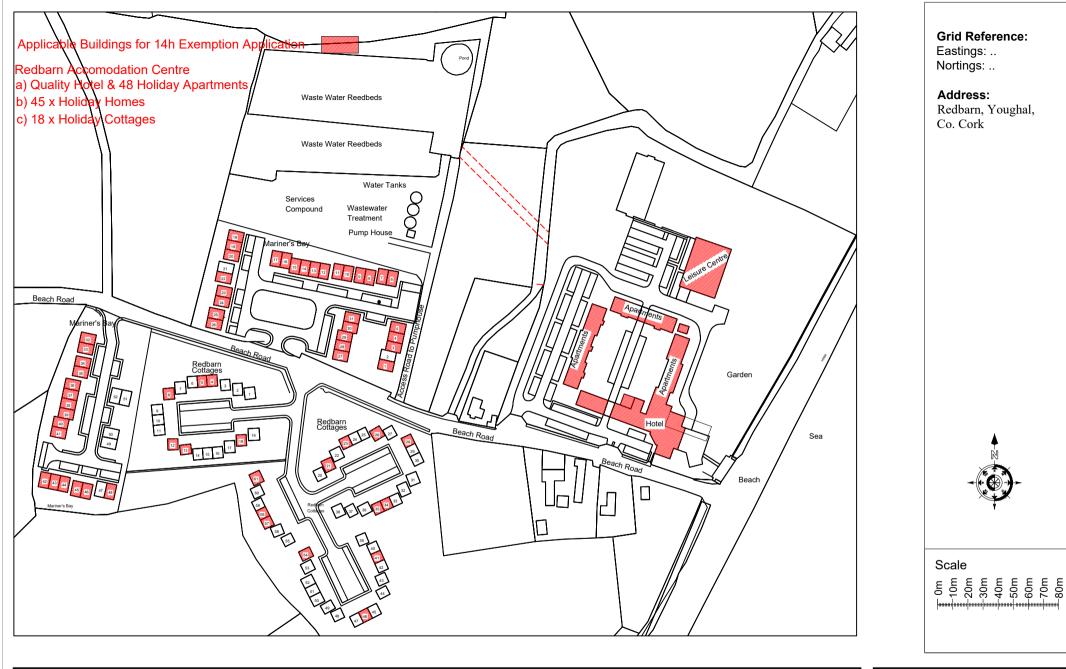

#### 2. Site location and description

The site is located in the townland of Redbarn and is included in the development boundary for Youghal, as defined in the Cork County Development Plan 2022. The subject site comprises of four main elements, a hotel complex, self-catering apartments in 8 no. blocks within the curtilage of the hotel, a holiday home complex c. 100m west of the hotel, and a holiday cottage complex c. 100 southwest of the hotel. The hotel, formerly known as Quality Hotel, includes the main hotel building with bedrooms and facilities, a leisure centre to the north and car parking. It is stated in a letter with the application that the leisure centre remains in use by the public and does not form part of this Section 5 application.

Fig. 4: Extract from Site Location Map

Fig. 5: Extract from Site Layout Plan – structures maked in red are applicable to this Section 5 Declaration application. Note that the lesiure centre does not form part of this application.

The applicant has submitted a completed application form with cover letter and the following supporting documentation:

| Reference        | Description                                                       |  |  |  |
|------------------|-------------------------------------------------------------------|--|--|--|
| Application Form | Completed Section 5 Declaration of Exemption Form                 |  |  |  |
| Appendix A       | Letter from Minister Niall Collins TD                             |  |  |  |
| Appendix B       | Letter from the Department of Children, Equality, Disability,     |  |  |  |
|                  | Integration and Youth Letter                                      |  |  |  |
| Appendix C       | Letter from director of Heronwell Unlimited confirming the use of |  |  |  |
|                  | the leisure centre                                                |  |  |  |
| Appendix D       | Schedule of Applicable Properties                                 |  |  |  |
| 6" O.S. Map      | Ordinance Survey Map                                              |  |  |  |
| 25" O.S. Map     | Ordinance Survey Map                                              |  |  |  |
| P_24_292_02      | Site Layout Plan                                                  |  |  |  |
| P_24_292_03      | Hotel Ground Floor Plan                                           |  |  |  |
| P_24_292_04      | Hotel First Floor Plan                                            |  |  |  |
| P_24_292_05      | Hotel Second Floor Plan                                           |  |  |  |
| P_24_292_06      | Hotel and Leisure Centre Elevations                               |  |  |  |
| P_24_292_07      | Holiday Apartment Block 1 Floor Plans                             |  |  |  |
| P_24_292_08      | Holiday Apartment Block 2-4 Floor Plans                           |  |  |  |
| P_24_292_09      | Holiday Apartment Block 5-6 Floor Plans                           |  |  |  |
| P_24_292_10      | Holiday Apartment Block 7-8 Floor Plans                           |  |  |  |
| P_24_292_11      | Holiday Apartment Block 1 Elevations                              |  |  |  |
| P_24_292_12      | Holiday Apartment Block 2-4 Elevations                            |  |  |  |
| P_24_292_13      | Holiday Apartment Block 5-6 Elevations                            |  |  |  |
| P_24_292_14      | Holiday Apartment Block 7-8 Elevations                            |  |  |  |
| P_24_292_15      | Holiday Cottages Plans and Elevations                             |  |  |  |
| P_24_292_16      | Holiday Home Plans                                                |  |  |  |
| P_24_292_17      | Holiday Home Elevations                                           |  |  |  |

The breakdown of accommodation for which the Section 5 Declaration application applies to is follows:

• The Quality Hotel complex,

- 48 no. holiday apartments,
- 45 no. holiday homes, and
- 18 no. holiday cottages.