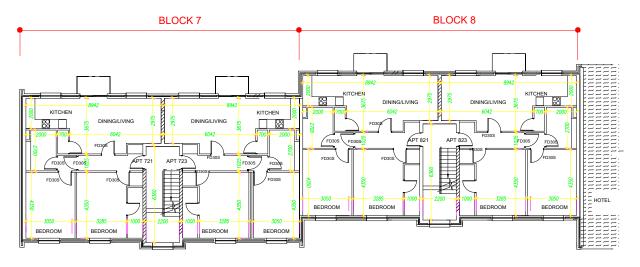

The applicant has submitted a completed application form with cover letter and the following supporting documentation:

| Reference        | Description                                                       |  |  |  |
|------------------|-------------------------------------------------------------------|--|--|--|
| Application Form | Completed Section 5 Declaration of Exemption Form                 |  |  |  |
| Appendix A       | Letter from Minister Niall Collins TD                             |  |  |  |
| Appendix B       | Letter from the Department of Children, Equality, Disability,     |  |  |  |
|                  | Integration and Youth Letter                                      |  |  |  |
| Appendix C       | Letter from director of Heronwell Unlimited confirming the use of |  |  |  |
|                  | the leisure centre                                                |  |  |  |
| Appendix D       | Schedule of Applicable Properties                                 |  |  |  |
| 6" O.S. Map      | Ordinance Survey Map                                              |  |  |  |
| 25" O.S. Map     | Ordinance Survey Map                                              |  |  |  |
| P_24_292_02      | Site Layout Plan                                                  |  |  |  |
| P_24_292_03      | Hotel Ground Floor Plan                                           |  |  |  |
| P_24_292_04      | Hotel First Floor Plan                                            |  |  |  |
| P_24_292_05      | Hotel Second Floor Plan                                           |  |  |  |
| P_24_292_06      | Hotel and Leisure Centre Elevations                               |  |  |  |
| P_24_292_07      | Holiday Apartment Block 1 Floor Plans                             |  |  |  |
| P_24_292_08      | Holiday Apartment Block 2-4 Floor Plans                           |  |  |  |
| P_24_292_09      | Holiday Apartment Block 5-6 Floor Plans                           |  |  |  |
| P_24_292_10      | Holiday Apartment Block 7-8 Floor Plans                           |  |  |  |
| P_24_292_11      | Holiday Apartment Block 1 Elevations                              |  |  |  |
| P_24_292_12      | Holiday Apartment Block 2-4 Elevations                            |  |  |  |
| P_24_292_13      | Holiday Apartment Block 5-6 Elevations                            |  |  |  |
| P_24_292_14      | Holiday Apartment Block 7-8 Elevations                            |  |  |  |
| P_24_292_15      | Holiday Cottages Plans and Elevations                             |  |  |  |
| P_24_292_16      | Holiday Home Plans                                                |  |  |  |
| P_24_292_17      | Holiday Home Elevations                                           |  |  |  |

ТТ

Г

|                           |       |        |                                                                 |          | Units Applicable to |
|---------------------------|-------|--------|-----------------------------------------------------------------|----------|---------------------|
| Holiday Apartments        | Block | Unit   | Description                                                     | Quantity | this Application    |
| Ground Floor              | 1     | 1      | Self Catering Holiday Apartment                                 | 1        | Yes                 |
| Ground Floor              | 1     | 2      | Self Catering Holiday Apartment                                 | 1        | Yes                 |
| First Floor               | 1     | 3      | Self Catering Holiday Apartment                                 | 1        | Yes                 |
| First Floor               | 1     | 4      | Self Catering Holiday Apartment                                 | 1        | Yes                 |
| 2nd Floor                 | 1     | 5      | Self Catering Holiday Apartment                                 | 1        | Yes                 |
| 2nd Floor                 | 1     | 6      | Self Catering Holiday Apartment                                 | 1        | Yes                 |
| Ground Floor              | 2     | 1      | Self Catering Holiday Apartment                                 | 1        | Yes                 |
| Ground Floor              | 2     | 2      | Self Catering Holiday Apartment                                 | 1        | Yes                 |
| First Floor               | 2     | 3      | Self Catering Holiday Apartment                                 | 1        | Yes                 |
| First Floor               | 2     | 4      | Self Catering Holiday Apartment                                 | 1        | Yes                 |
| 2nd Floor                 | 2     | 5      | Self Catering Holiday Apartment                                 | 1        | Yes                 |
| 2nd Floor                 | 2     | 6      | Self Catering Holiday Apartment                                 | 1        | Yes                 |
| Ground Floor              | 3     | 1      | Self Catering Holiday Apartment                                 | 1        | Yes                 |
| Ground Floor              | 3     | 2      | Self Catering Holiday Apartment                                 | 1        | Yes                 |
| First Floor               | 3     | 3      | Self Catering Holiday Apartment                                 | 1        | Yes                 |
| First Floor               | 3     | 4      | Self Catering Holiday Apartment                                 | 1        | Yes                 |
| 2nd Floor                 | 3     | 5      | Self Catering Holiday Apartment                                 | 1        | Yes                 |
| 2nd Floor                 | 3     | 6      | Self Catering Holiday Apartment                                 | 1        | Yes                 |
| Ground Floor              | 4     | 1      | Self Catering Holiday Apartment                                 | 1        | Yes                 |
| Ground Floor              | 4     | 2      | Self Catering Holiday Apartment                                 | 1        | Yes                 |
| First Floor               | 4     | 3      | Self Catering Holiday Apartment                                 | 1        | Yes                 |
| First Floor               | 4     | 4      | Self Catering Holiday Apartment                                 | 1        | Yes                 |
| 2nd Floor                 | 4     | 5      | Self Catering Holiday Apartment                                 | 1        | Yes                 |
| 2nd Floor                 | 4     | 6      | Self Catering Holiday Apartment                                 | 1        | Yes                 |
| Ground Floor              | 5     | 1      | Self Catering Holiday Apartment                                 | 1        | Yes                 |
| Ground Floor              | 5     | 2      | Self Catering Holiday Apartment                                 | 1        | Yes                 |
| First Floor               | 5     | 3      | Self Catering Holiday Apartment                                 | 1        | Yes                 |
| First Floor               | 5     | 4      | Self Catering Holiday Apartment                                 | 1        | Yes                 |
| 2nd Floor                 | 5     | 5      | Self Catering Holiday Apartment                                 | 1        | Yes                 |
| 2nd Floor                 | 5     | 6      | Self Catering Holiday Apartment                                 | 1        | Yes                 |
| Ground Floor              | 6     | 1      | Self Catering Holiday Apartment                                 | 1        | Yes                 |
| Ground Floor              | 6     | 2      | Self Catering Holiday Apartment                                 | 1        | Yes                 |
| First Floor               | 6     | 3      | Self Catering Holiday Apartment                                 | 1        | Yes                 |
| First Floor               | 6     | 4      | Self Catering Holiday Apartment                                 | 1        | Yes                 |
| 2nd Floor                 |       | -      | Self Catering Holiday Apartment                                 |          | Yes                 |
|                           | 6     | 6      |                                                                 | 1        | Yes                 |
| 2nd Floor<br>Ground Floor | 7     | 1      | Self Catering Holiday Apartment Self Catering Holiday Apartment | 1        | Yes                 |
|                           | 7     | 2      |                                                                 | 1        | Yes                 |
| Ground Floor              | 7     | 2      | Self Catering Holiday Apartment                                 |          | Yes                 |
| First Floor               | 7     | -      | Self Catering Holiday Apartment                                 | 1        |                     |
| First Floor               | 7     | 4<br>5 | Self Catering Holiday Apartment                                 | 1        | Yes                 |
| 2nd Floor                 |       |        | Self Catering Holiday Apartment                                 | 1        | Yes                 |
| 2nd Floor                 | 7     | 6      | Self Catering Holiday Apartment                                 | 1        | Yes                 |
| Ground Floor              | 8     | 1      | Self Catering Holiday Apartment                                 | 1        | Yes                 |
| Ground Floor              | 8     | 2      | Self Catering Holiday Apartment                                 | 1        | Yes                 |
| First Floor               | 8     | 3      | Self Catering Holiday Apartment                                 | 1        | Yes                 |
| First Floor               | 8     | 4      | Self Catering Holiday Apartment                                 | 1        | Yes                 |
| 2nd Floor                 | 8     | 5      | Self Catering Holiday Apartment                                 | 1        | Yes                 |
| 2nd Floor                 | 8     | 6      | Self Catering Holiday Apartment                                 | 1        | Yes                 |