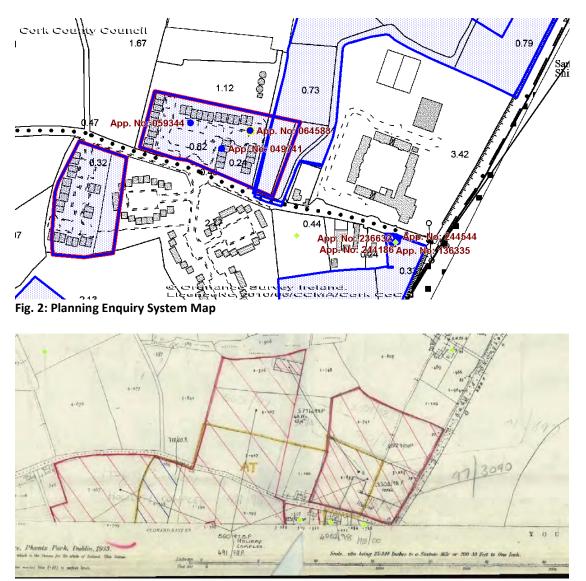

#### 3. Planning History

Fig. 3: Historic planning history map

- 98/3308 Permission granted to Redbarn Development Group for construction of hotel with bar, restaurant, kitchens, stores, guest & staff accommodation, offices, shop & car parking.
- 98/491 Permission granted to Redbarn Development Group for construction of 61 no. self-catering holiday units and associated infrastructure. (known as Redbarn Cottages located to the southwest of the hotel).
- 98/5774 Permission granted to Redbarn Development Group for construction of 48 apartments.

- 97/560 Outline permission granted to Redbarn Development Group for resort and holiday complex to include hotel, aparthotel blocks, pub, shop, holiday homes, self-catering cottages & ancillary leisure facilities.
- 00/778 Permission REFUSED to Redbarn Development Group for Caravan & camping park, shop/utilities building & 2 no. dwellinghouses for resident on-site staff.
- 01/116 Permission granted to Redbarn Development Group for the construction of a ESB Substation, staff changing facilities block and enclosed deliveries yard, Change of two staff apartments to guests' lounge, small meeting room and snooker room at first floor level, additional hotel guest bedroom at second floor level over archway.
- 01/6927 Permission granted to Redbarn Development Group for construction of leisure centre development containing 20m swimming pool, gymnasium, creche, treatment rooms, changing rooms and plant, external sun deck, 2 tennis courts, pitch and putt course, football pitch and car parking for 117 cars adjacent to Redbarn Hotel and apartment complex.
- 04/9741 Permission granted to Choice Hotels Ireland for construction of 52 no. holiday homes for short-term letting and construction of reception centre and shop with car parking and associated works. (Known as Redbarn Holiday Homes, to the west of the hotel)
- 05/9344 Permission granted to Choice Hotels Ireland for relocation of entrance to that permitted under Reg. No. 04/9741 for residential development.
- 06/4583 Permission granted to Beechrock Properties Ltd. for amendment of condition No.5 of permitted development 04/9741 to remove the requirement for single ownership and allow for multiple ownership of 52 no. holiday homes for managed short term letting.