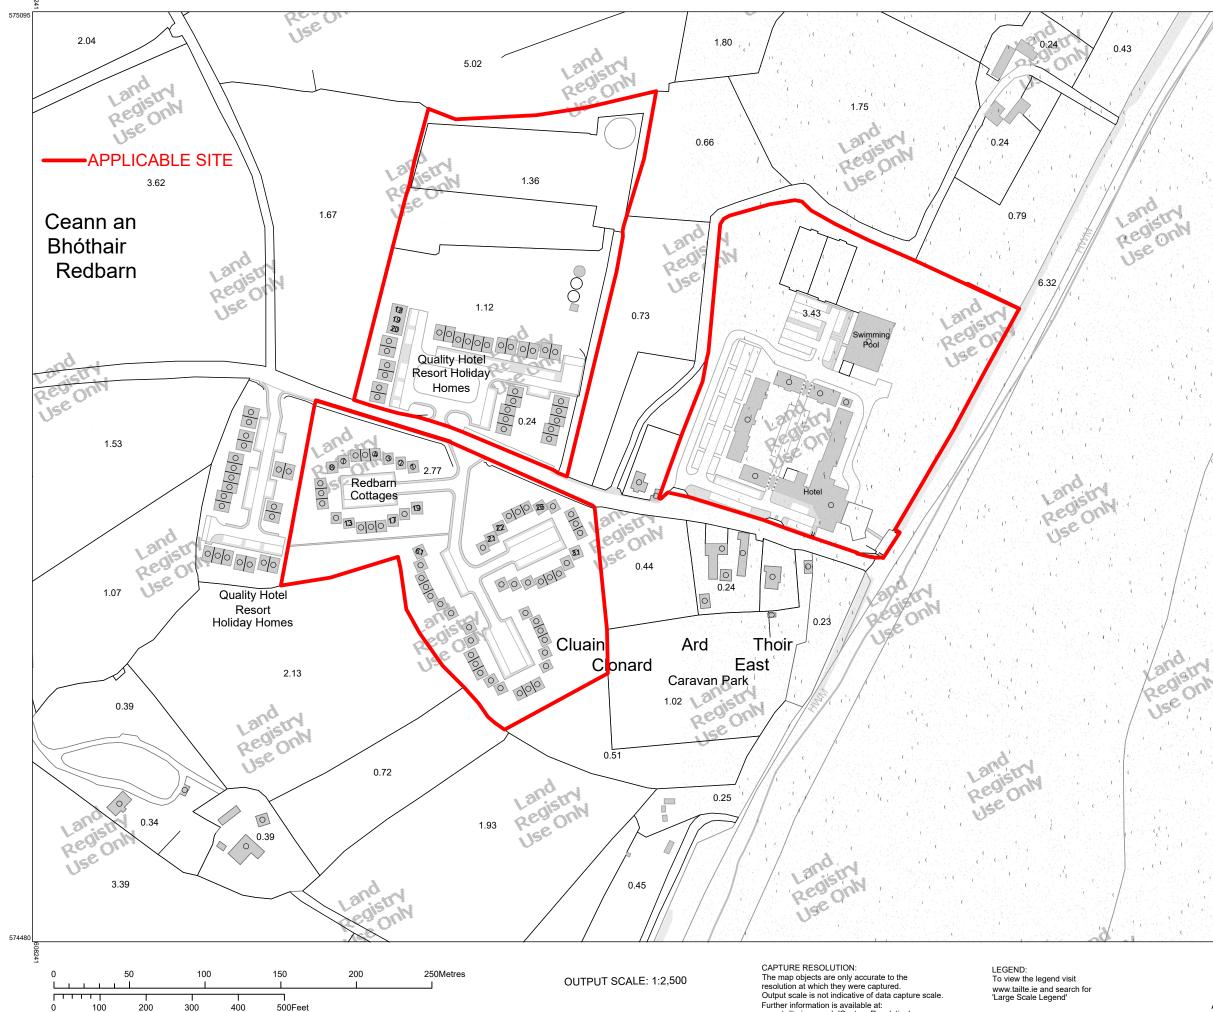

#### 2. Site location and description

The site is located in the townland of Redbarn and is included in the development boundary for Youghal, as defined in the Cork County Development Plan 2022. The subject site comprises of four main elements, a hotel complex, self-catering apartments in 8 no. blocks within the curtilage of the hotel, a holiday home complex c. 100m west of the hotel, and a holiday cottage complex c. 100 southwest of the hotel. The hotel, formerly known as Quality Hotel, includes the main hotel building with bedrooms and facilities, a leisure centre to the north and car parking. It is stated in a letter with the application that the leisure centre remains in use by the public and does not form part of this Section 5 application.

Fig. 1 Aerial view of site (2021-2023) – approximate site boundary outlined in red

The hotel complex was established first, permitted under Pl. Reg. Ref: 98/3308. The holiday apartments, houses cottages were subject of separate planning permissions (see planning

history for details). The area of Redbarn is remote, being c. 3km south from the town centre of Youghal. Aside from this tourism complex, the surrounding area is predominantly in agricultural use. Pedestrian access to Youghal is available along the waterfront boardwalk. To the south of the hotel complex is a caravan park and beyond that is Redbarn beach.

Fig. 4: Extract from Site Location Map

Fig. 5: Extract from Site Layout Plan – structures maked in red are applicable to this Section 5 Declaration application. Note that the lesiure centre does not form part of this application.