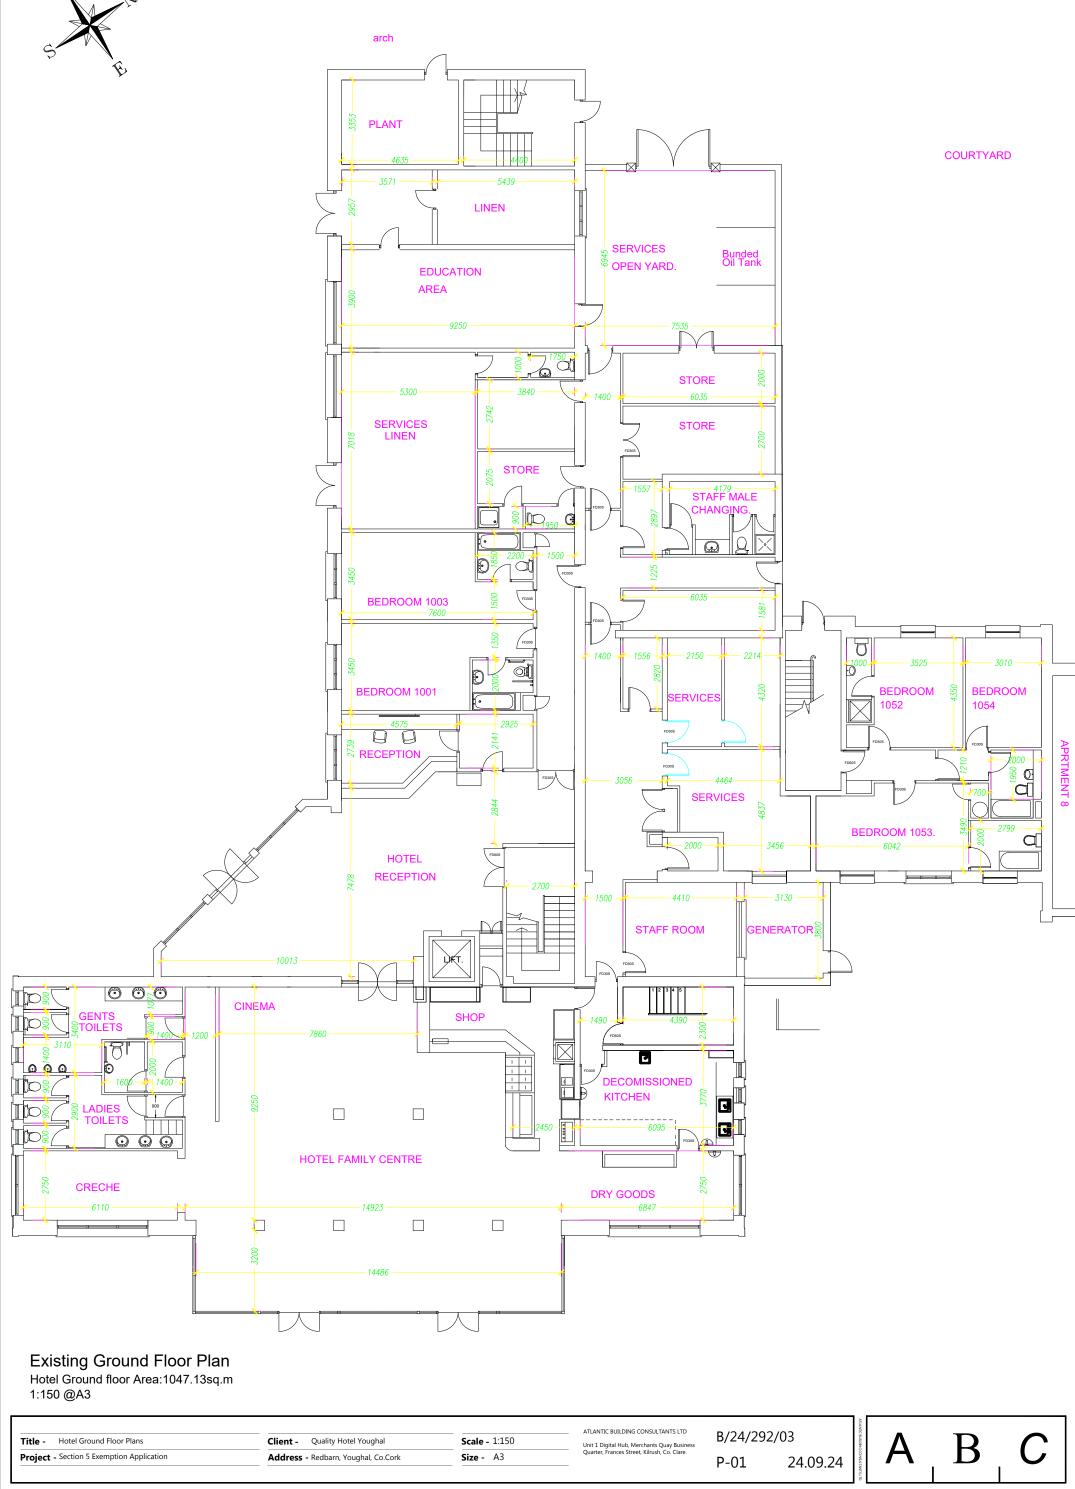

The applicant has submitted a completed application form with cover letter and the following supporting documentation:

| Reference        | Description                                                       |  |  |  |
|------------------|-------------------------------------------------------------------|--|--|--|
| Application Form | Completed Section 5 Declaration of Exemption Form                 |  |  |  |
| Appendix A       | Letter from Minister Niall Collins TD                             |  |  |  |
| Appendix B       | Letter from the Department of Children, Equality, Disability,     |  |  |  |
|                  | Integration and Youth Letter                                      |  |  |  |
| Appendix C       | Letter from director of Heronwell Unlimited confirming the use of |  |  |  |
|                  | the leisure centre                                                |  |  |  |
| Appendix D       | Schedule of Applicable Properties                                 |  |  |  |
| 6" O.S. Map      | Ordinance Survey Map                                              |  |  |  |
| 25" O.S. Map     | Ordinance Survey Map                                              |  |  |  |
| P_24_292_02      | Site Layout Plan                                                  |  |  |  |
| P_24_292_03      | Hotel Ground Floor Plan                                           |  |  |  |
| P_24_292_04      | Hotel First Floor Plan                                            |  |  |  |
| P_24_292_05      | Hotel Second Floor Plan                                           |  |  |  |
| P_24_292_06      | Hotel and Leisure Centre Elevations                               |  |  |  |
| P_24_292_07      | Holiday Apartment Block 1 Floor Plans                             |  |  |  |
| P_24_292_08      | Holiday Apartment Block 2-4 Floor Plans                           |  |  |  |
| P_24_292_09      | Holiday Apartment Block 5-6 Floor Plans                           |  |  |  |
| P_24_292_10      | Holiday Apartment Block 7-8 Floor Plans                           |  |  |  |
| P_24_292_11      | Holiday Apartment Block 1 Elevations                              |  |  |  |
| P_24_292_12      | Holiday Apartment Block 2-4 Elevations                            |  |  |  |
| P_24_292_13      | Holiday Apartment Block 5-6 Elevations                            |  |  |  |
| P_24_292_14      | Holiday Apartment Block 7-8 Elevations                            |  |  |  |
| P_24_292_15      | Holiday Cottages Plans and Elevations                             |  |  |  |
| P_24_292_16      | Holiday Home Plans                                                |  |  |  |
| P_24_292_17      | Holiday Home Elevations                                           |  |  |  |

ТТ

Г

|                           |       |        |                                                                 |          | Units Applicable to |
|---------------------------|-------|--------|-----------------------------------------------------------------|----------|---------------------|
| Holiday Apartments        | Block | Unit   | Description                                                     | Quantity | this Application    |
| Ground Floor              | 1     | 1      | Self Catering Holiday Apartment                                 | 1        | Yes                 |
| Ground Floor              | 1     | 2      | Self Catering Holiday Apartment                                 | 1        | Yes                 |
| First Floor               | 1     | 3      | Self Catering Holiday Apartment                                 | 1        | Yes                 |
| First Floor               | 1     | 4      | Self Catering Holiday Apartment                                 | 1        | Yes                 |
| 2nd Floor                 | 1     | 5      | Self Catering Holiday Apartment                                 | 1        | Yes                 |
| 2nd Floor                 | 1     | 6      | Self Catering Holiday Apartment                                 | 1        | Yes                 |
| Ground Floor              | 2     | 1      | Self Catering Holiday Apartment                                 | 1        | Yes                 |
| Ground Floor              | 2     | 2      | Self Catering Holiday Apartment                                 | 1        | Yes                 |
| First Floor               | 2     | 3      | Self Catering Holiday Apartment                                 | 1        | Yes                 |
| First Floor               | 2     | 4      | Self Catering Holiday Apartment                                 | 1        | Yes                 |
| 2nd Floor                 | 2     | 5      | Self Catering Holiday Apartment                                 | 1        | Yes                 |
| 2nd Floor                 | 2     | 6      | Self Catering Holiday Apartment                                 | 1        | Yes                 |
| Ground Floor              | 3     | 1      | Self Catering Holiday Apartment                                 | 1        | Yes                 |
| Ground Floor              | 3     | 2      | Self Catering Holiday Apartment                                 | 1        | Yes                 |
| First Floor               | 3     | 3      | Self Catering Holiday Apartment                                 | 1        | Yes                 |
| First Floor               | 3     | 4      | Self Catering Holiday Apartment                                 | 1        | Yes                 |
| 2nd Floor                 | 3     | 5      | Self Catering Holiday Apartment                                 | 1        | Yes                 |
| 2nd Floor                 | 3     | 6      | Self Catering Holiday Apartment                                 | 1        | Yes                 |
| Ground Floor              | 4     | 1      | Self Catering Holiday Apartment                                 | 1        | Yes                 |
| Ground Floor              | 4     | 2      | Self Catering Holiday Apartment                                 | 1        | Yes                 |
| First Floor               | 4     | 3      | Self Catering Holiday Apartment                                 | 1        | Yes                 |
| First Floor               | 4     | 4      | Self Catering Holiday Apartment                                 | 1        | Yes                 |
| 2nd Floor                 | 4     | 5      | Self Catering Holiday Apartment                                 | 1        | Yes                 |
| 2nd Floor                 | 4     | 6      | Self Catering Holiday Apartment                                 | 1        | Yes                 |
| Ground Floor              | 5     | 1      | Self Catering Holiday Apartment                                 | 1        | Yes                 |
| Ground Floor              | 5     | 2      | Self Catering Holiday Apartment                                 | 1        | Yes                 |
| First Floor               | 5     | 3      | Self Catering Holiday Apartment                                 | 1        | Yes                 |
| First Floor               | 5     | 4      | Self Catering Holiday Apartment                                 | 1        | Yes                 |
| 2nd Floor                 | 5     | 5      | Self Catering Holiday Apartment                                 | 1        | Yes                 |
| 2nd Floor                 | 5     | 6      | Self Catering Holiday Apartment                                 | 1        | Yes                 |
| Ground Floor              | 6     | 1      | Self Catering Holiday Apartment                                 | 1        | Yes                 |
| Ground Floor              | 6     | 2      | Self Catering Holiday Apartment                                 | 1        | Yes                 |
| First Floor               | 6     | 3      | Self Catering Holiday Apartment                                 | 1        | Yes                 |
| First Floor               | 6     | 4      | Self Catering Holiday Apartment                                 | 1        | Yes                 |
| 2nd Floor                 |       | -      | Self Catering Holiday Apartment                                 |          | Yes                 |
|                           | 6     | 6      |                                                                 | 1        | Yes                 |
| 2nd Floor<br>Ground Floor | 7     | 1      | Self Catering Holiday Apartment Self Catering Holiday Apartment | 1        | Yes                 |
|                           | 7     | 2      |                                                                 | 1        | Yes                 |
| Ground Floor              | 7     | 2      | Self Catering Holiday Apartment                                 |          | Yes                 |
| First Floor               | 7     | -      | Self Catering Holiday Apartment                                 | 1        |                     |
| First Floor               | 7     | 4<br>5 | Self Catering Holiday Apartment                                 | 1        | Yes                 |
| 2nd Floor                 |       |        | Self Catering Holiday Apartment                                 | 1        | Yes                 |
| 2nd Floor                 | 7     | 6      | Self Catering Holiday Apartment                                 | 1        | Yes                 |
| Ground Floor              | 8     | 1      | Self Catering Holiday Apartment                                 | 1        | Yes                 |
| Ground Floor              | 8     | 2      | Self Catering Holiday Apartment                                 | 1        | Yes                 |
| First Floor               | 8     | 3      | Self Catering Holiday Apartment                                 | 1        | Yes                 |
| First Floor               | 8     | 4      | Self Catering Holiday Apartment                                 | 1        | Yes                 |
| 2nd Floor                 | 8     | 5      | Self Catering Holiday Apartment                                 | 1        | Yes                 |
| 2nd Floor                 | 8     | 6      | Self Catering Holiday Apartment                                 | 1        | Yes                 |