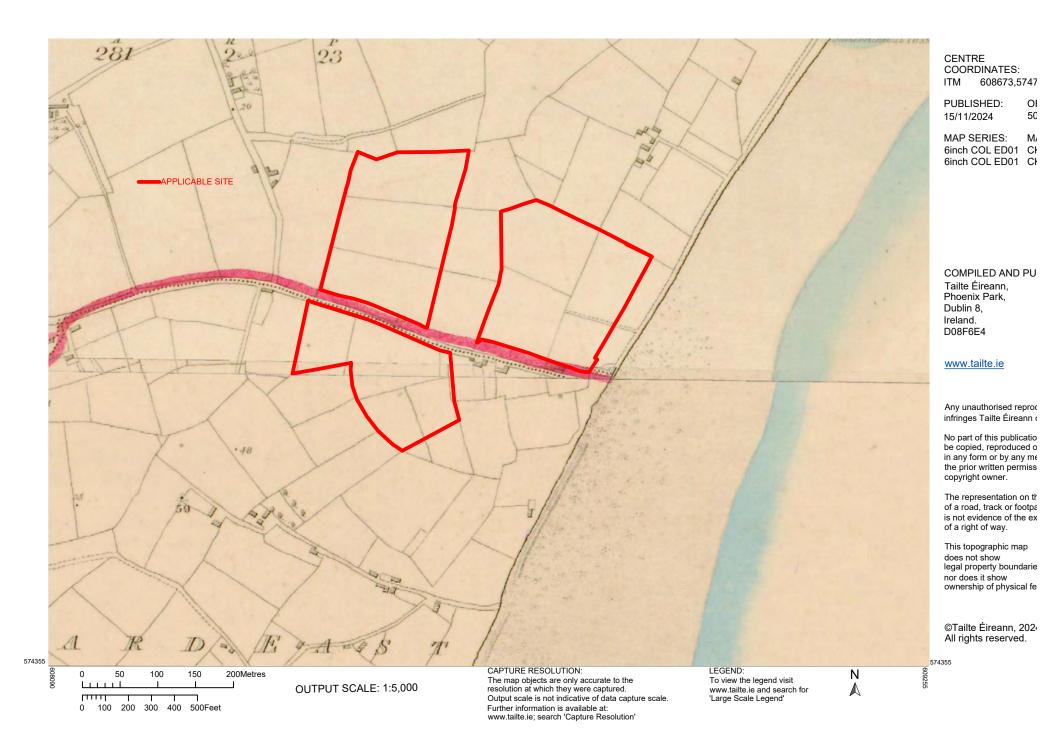

#### 2. Site location and description

The site is located in the townland of Redbarn and is included in the development boundary for Youghal, as defined in the Cork County Development Plan 2022. The subject site comprises of four main elements, a hotel complex, self-catering apartments in 8 no. blocks within the curtilage of the hotel, a holiday home complex c. 100m west of the hotel, and a holiday cottage complex c. 100 southwest of the hotel. The hotel, formerly known as Quality Hotel, includes the main hotel building with bedrooms and facilities, a leisure centre to the north and car parking. It is stated in a letter with the application that the leisure centre remains in use by the public and does not form part of this Section 5 application.

Fig. 1 Aerial view of site (2021-2023) – approximate site boundary outlined in red

The hotel complex was established first, permitted under Pl. Reg. Ref: 98/3308. The holiday apartments, houses cottages were subject of separate planning permissions (see planning

history for details). The area of Redbarn is remote, being c. 3km south from the town centre of Youghal. Aside from this tourism complex, the surrounding area is predominantly in agricultural use. Pedestrian access to Youghal is available along the waterfront boardwalk. To the south of the hotel complex is a caravan park and beyond that is Redbarn beach.