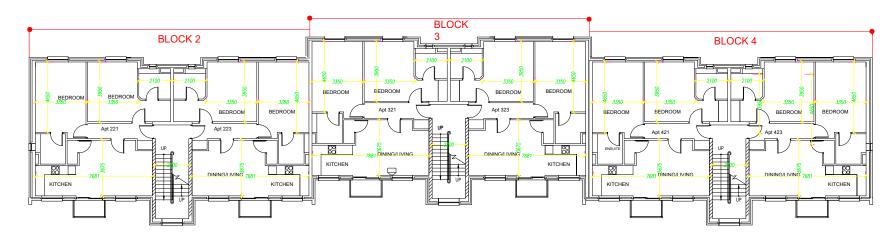

The applicant has submitted a completed application form with cover letter and the following supporting documentation:

| Reference        | Description                                                       |  |  |  |
|------------------|-------------------------------------------------------------------|--|--|--|
| Application Form | Completed Section 5 Declaration of Exemption Form                 |  |  |  |
| Appendix A       | Letter from Minister Niall Collins TD                             |  |  |  |
| Appendix B       | Letter from the Department of Children, Equality, Disability,     |  |  |  |
|                  | Integration and Youth Letter                                      |  |  |  |
| Appendix C       | Letter from director of Heronwell Unlimited confirming the use of |  |  |  |
|                  | the leisure centre                                                |  |  |  |
| Appendix D       | Schedule of Applicable Properties                                 |  |  |  |
| 6" O.S. Map      | Ordinance Survey Map                                              |  |  |  |
| 25" O.S. Map     | Ordinance Survey Map                                              |  |  |  |
| P_24_292_02      | Site Layout Plan                                                  |  |  |  |
| P_24_292_03      | Hotel Ground Floor Plan                                           |  |  |  |
| P_24_292_04      | Hotel First Floor Plan                                            |  |  |  |
| P_24_292_05      | Hotel Second Floor Plan                                           |  |  |  |
| P_24_292_06      | Hotel and Leisure Centre Elevations                               |  |  |  |
| P_24_292_07      | Holiday Apartment Block 1 Floor Plans                             |  |  |  |
| P_24_292_08      | Holiday Apartment Block 2-4 Floor Plans                           |  |  |  |
| P_24_292_09      | Holiday Apartment Block 5-6 Floor Plans                           |  |  |  |
| P_24_292_10      | Holiday Apartment Block 7-8 Floor Plans                           |  |  |  |
| P_24_292_11      | Holiday Apartment Block 1 Elevations                              |  |  |  |
| P_24_292_12      | Holiday Apartment Block 2-4 Elevations                            |  |  |  |
| P_24_292_13      | Holiday Apartment Block 5-6 Elevations                            |  |  |  |
| P_24_292_14      | Holiday Apartment Block 7-8 Elevations                            |  |  |  |
| P_24_292_15      | Holiday Cottages Plans and Elevations                             |  |  |  |
| P_24_292_16      | Holiday Home Plans                                                |  |  |  |
| P_24_292_17      | Holiday Home Elevations                                           |  |  |  |

#### 6) Supporting Documents

| Reference Description |                                                                   |  |
|-----------------------|-------------------------------------------------------------------|--|
| Application Form      | Completed Section 5 Declaration of Exemption Form                 |  |
| Appendix A            | Letter from Minister Niall Collins TD                             |  |
| Appendix B            | Letter from the Department of Children, Equality, Disability,     |  |
|                       | Integration and Youth Letter                                      |  |
| Appendix C            | Letter from director of Heronwell Unlimited confirming the use of |  |
|                       | the leisure centre                                                |  |
| Appendix D            | Schedule of Applicable Properties                                 |  |
| 6" O.S. Map           | Ordinance Survey Map                                              |  |
| 25" O.S. Map          | Ordinance Survey Map                                              |  |
| P_24_292_02           | Site Layout Plan                                                  |  |
| P_24_292_03           | Hotel Ground Floor Plan                                           |  |
| P_24_292_04           | Hotel First Floor Plan                                            |  |
| P_24_292_05           | Hotel Second Floor Plan                                           |  |
| P_24_292_06           | Hotel and Leisure Centre Elevations                               |  |
| P_24_292_07           | Holiday Apartment Block 1 Floor Plans                             |  |
| P_24_292_08           | Holiday Apartment Block 2-4 Floor Plans                           |  |
| P_24_292_09           | Holiday Apartment Block 5-6 Floor Plans                           |  |
| P_24_292_10           | Holiday Apartment Block 7-8 Floor Plans                           |  |
| P_24_292_11           | Holiday Apartment Block 1 Elevations                              |  |
| P_24_292_12           | Holiday Apartment Block 2-4 Elevations                            |  |
| P_24_292_13           | Holiday Apartment Block 5-6 Elevations                            |  |
| P_24_292_14           | Holiday Apartment Block 7-8 Elevations                            |  |
| P_24_292_15           | Holiday Cottages Plans and Elevations                             |  |
| P_24_292_16           | Holiday Home Plans                                                |  |
| P_24_292_17           | Holiday Home Elevations                                           |  |

ТТ

Г

|                           |       |        |                                                                 |          | Units Applicable to |
|---------------------------|-------|--------|-----------------------------------------------------------------|----------|---------------------|
| Holiday Apartments        | Block | Unit   | Description                                                     | Quantity | this Application    |
| Ground Floor              | 1     | 1      | Self Catering Holiday Apartment                                 | 1        | Yes                 |
| Ground Floor              | 1     | 2      | Self Catering Holiday Apartment                                 | 1        | Yes                 |
| First Floor               | 1     | 3      | Self Catering Holiday Apartment                                 | 1        | Yes                 |
| First Floor               | 1     | 4      | Self Catering Holiday Apartment                                 | 1        | Yes                 |
| 2nd Floor                 | 1     | 5      | Self Catering Holiday Apartment                                 | 1        | Yes                 |
| 2nd Floor                 | 1     | 6      | Self Catering Holiday Apartment                                 | 1        | Yes                 |
| Ground Floor              | 2     | 1      | Self Catering Holiday Apartment                                 | 1        | Yes                 |
| Ground Floor              | 2     | 2      | Self Catering Holiday Apartment                                 | 1        | Yes                 |
| First Floor               | 2     | 3      | Self Catering Holiday Apartment                                 | 1        | Yes                 |
| First Floor               | 2     | 4      | Self Catering Holiday Apartment                                 | 1        | Yes                 |
| 2nd Floor                 | 2     | 5      | Self Catering Holiday Apartment                                 | 1        | Yes                 |
| 2nd Floor                 | 2     | 6      | Self Catering Holiday Apartment                                 | 1        | Yes                 |
| Ground Floor              | 3     | 1      | Self Catering Holiday Apartment                                 | 1        | Yes                 |
| Ground Floor              | 3     | 2      | Self Catering Holiday Apartment                                 | 1        | Yes                 |
| First Floor               | 3     | 3      | Self Catering Holiday Apartment                                 | 1        | Yes                 |
| First Floor               | 3     | 4      | Self Catering Holiday Apartment                                 | 1        | Yes                 |
| 2nd Floor                 | 3     | 5      | Self Catering Holiday Apartment                                 | 1        | Yes                 |
| 2nd Floor                 | 3     | 6      | Self Catering Holiday Apartment                                 | 1        | Yes                 |
| Ground Floor              | 4     | 1      | Self Catering Holiday Apartment                                 | 1        | Yes                 |
| Ground Floor              | 4     | 2      | Self Catering Holiday Apartment                                 | 1        | Yes                 |
| First Floor               | 4     | 3      | Self Catering Holiday Apartment                                 | 1        | Yes                 |
| First Floor               | 4     | 4      | Self Catering Holiday Apartment                                 | 1        | Yes                 |
| 2nd Floor                 | 4     | 5      | Self Catering Holiday Apartment                                 | 1        | Yes                 |
| 2nd Floor                 | 4     | 6      | Self Catering Holiday Apartment                                 | 1        | Yes                 |
| Ground Floor              | 5     | 1      | Self Catering Holiday Apartment                                 | 1        | Yes                 |
| Ground Floor              | 5     | 2      | Self Catering Holiday Apartment                                 | 1        | Yes                 |
| First Floor               | 5     | 3      | Self Catering Holiday Apartment                                 | 1        | Yes                 |
| First Floor               | 5     | 4      | Self Catering Holiday Apartment                                 | 1        | Yes                 |
| 2nd Floor                 | 5     | 5      | Self Catering Holiday Apartment                                 | 1        | Yes                 |
| 2nd Floor                 | 5     | 6      | Self Catering Holiday Apartment                                 | 1        | Yes                 |
| Ground Floor              | 6     | 1      | Self Catering Holiday Apartment                                 | 1        | Yes                 |
| Ground Floor              | 6     | 2      | Self Catering Holiday Apartment                                 | 1        | Yes                 |
| First Floor               | 6     | 3      | Self Catering Holiday Apartment                                 | 1        | Yes                 |
| First Floor               | 6     | 4      | Self Catering Holiday Apartment                                 | 1        | Yes                 |
| 2nd Floor                 |       | -      | Self Catering Holiday Apartment                                 |          | Yes                 |
|                           | 6     | 6      |                                                                 | 1        | Yes                 |
| 2nd Floor<br>Ground Floor | 7     | 1      | Self Catering Holiday Apartment Self Catering Holiday Apartment | 1        | Yes                 |
|                           | 7     | 2      |                                                                 | 1        | Yes                 |
| Ground Floor              | 7     | 2      | Self Catering Holiday Apartment                                 |          | Yes                 |
| First Floor               | 7     | -      | Self Catering Holiday Apartment                                 | 1        |                     |
| First Floor               | 7     | 4<br>5 | Self Catering Holiday Apartment                                 | 1        | Yes                 |
| 2nd Floor                 |       |        | Self Catering Holiday Apartment                                 | 1        | Yes                 |
| 2nd Floor                 | 7     | 6      | Self Catering Holiday Apartment                                 | 1        | Yes                 |
| Ground Floor              | 8     | 1      | Self Catering Holiday Apartment                                 | 1        | Yes                 |
| Ground Floor              | 8     | 2      | Self Catering Holiday Apartment                                 | 1        | Yes                 |
| First Floor               | 8     | 3      | Self Catering Holiday Apartment                                 | 1        | Yes                 |
| First Floor               | 8     | 4      | Self Catering Holiday Apartment                                 | 1        | Yes                 |
| 2nd Floor                 | 8     | 5      | Self Catering Holiday Apartment                                 | 1        | Yes                 |
| 2nd Floor                 | 8     | 6      | Self Catering Holiday Apartment                                 | 1        | Yes                 |