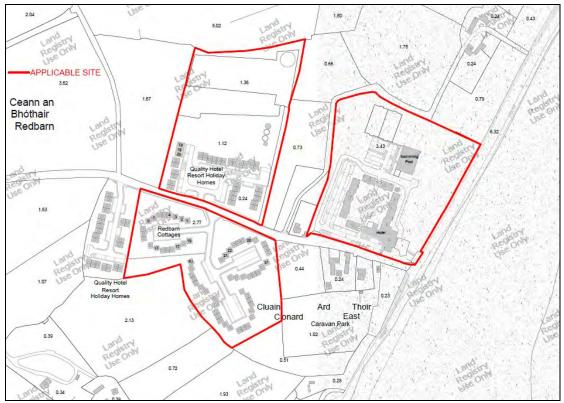

Fig. 4: Extract from Site Location Map

Fig. 5: Extract from Site Layout Plan – structures maked in red are applicable to this Section 5 Declaration application. Note that the lesiure centre does not form part of this application.