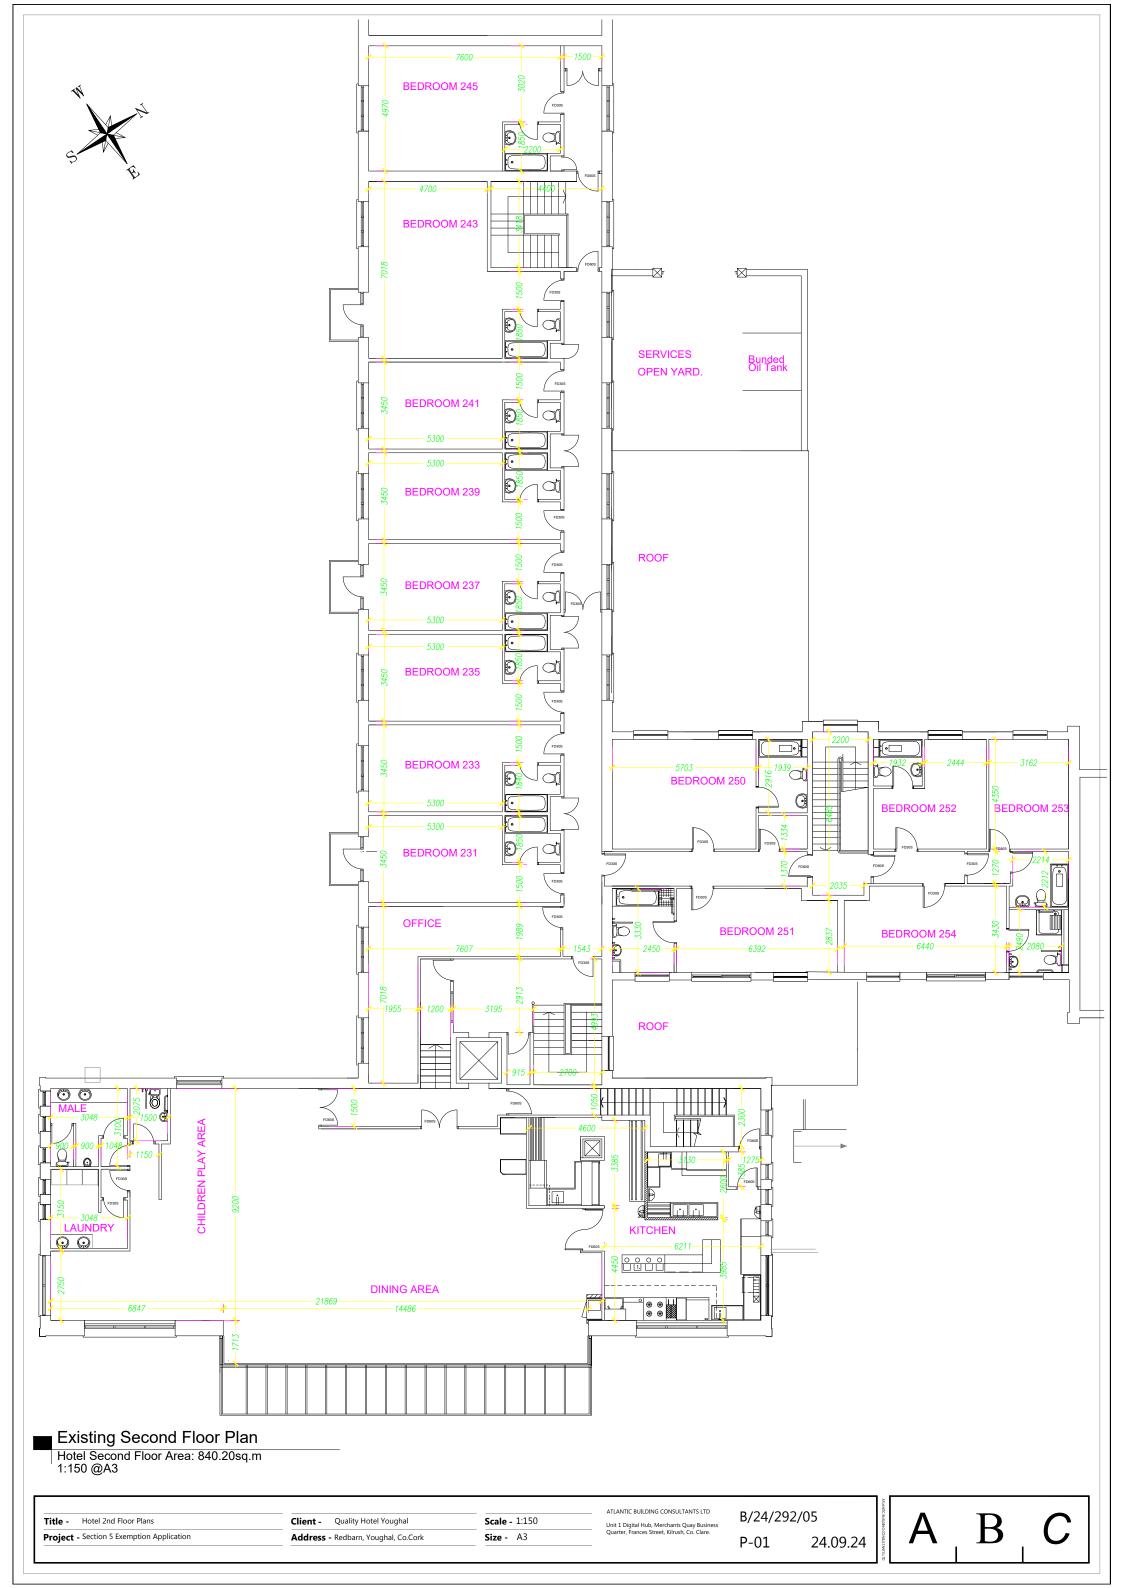

The applicant has submitted a completed application form with cover letter and the following supporting documentation:

| Reference        | Description                                                       |  |  |  |
|------------------|-------------------------------------------------------------------|--|--|--|
| Application Form | Completed Section 5 Declaration of Exemption Form                 |  |  |  |
| Appendix A       | Letter from Minister Niall Collins TD                             |  |  |  |
| Appendix B       | Letter from the Department of Children, Equality, Disability,     |  |  |  |
|                  | Integration and Youth Letter                                      |  |  |  |
| Appendix C       | Letter from director of Heronwell Unlimited confirming the use of |  |  |  |
|                  | the leisure centre                                                |  |  |  |
| Appendix D       | Schedule of Applicable Properties                                 |  |  |  |
| 6" O.S. Map      | Ordinance Survey Map                                              |  |  |  |
| 25" O.S. Map     | Ordinance Survey Map                                              |  |  |  |
| P_24_292_02      | Site Layout Plan                                                  |  |  |  |
| P_24_292_03      | Hotel Ground Floor Plan                                           |  |  |  |
| P_24_292_04      | Hotel First Floor Plan                                            |  |  |  |
| P_24_292_05      | Hotel Second Floor Plan                                           |  |  |  |
| P_24_292_06      | Hotel and Leisure Centre Elevations                               |  |  |  |
| P_24_292_07      | Holiday Apartment Block 1 Floor Plans                             |  |  |  |
| P_24_292_08      | Holiday Apartment Block 2-4 Floor Plans                           |  |  |  |
| P_24_292_09      | Holiday Apartment Block 5-6 Floor Plans                           |  |  |  |
| P_24_292_10      | Holiday Apartment Block 7-8 Floor Plans                           |  |  |  |
| P_24_292_11      | Holiday Apartment Block 1 Elevations                              |  |  |  |
| P_24_292_12      | Holiday Apartment Block 2-4 Elevations                            |  |  |  |
| P_24_292_13      | Holiday Apartment Block 5-6 Elevations                            |  |  |  |
| P_24_292_14      | Holiday Apartment Block 7-8 Elevations                            |  |  |  |
| P_24_292_15      | Holiday Cottages Plans and Elevations                             |  |  |  |
| P_24_292_16      | Holiday Home Plans                                                |  |  |  |
| P_24_292_17      | Holiday Home Elevations                                           |  |  |  |

The breakdown of accommodation for which the Section 5 Declaration application applies to is follows:

• The Quality Hotel complex,

- 48 no. holiday apartments,
- 45 no. holiday homes, and
- 18 no. holiday cottages.