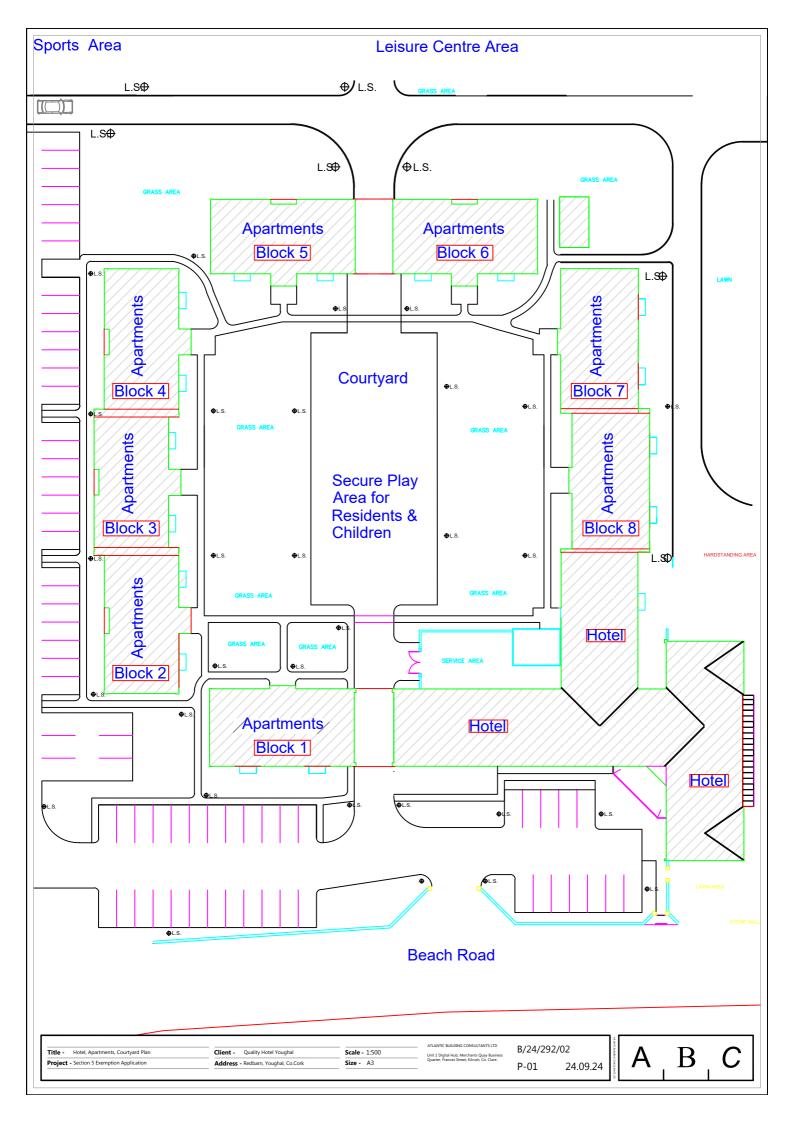

The applicant has submitted a completed application form with cover letter and the following supporting documentation:

| Reference        | Description                                                       |  |  |  |
|------------------|-------------------------------------------------------------------|--|--|--|
| Application Form | Completed Section 5 Declaration of Exemption Form                 |  |  |  |
| Appendix A       | Letter from Minister Niall Collins TD                             |  |  |  |
| Appendix B       | Letter from the Department of Children, Equality, Disability,     |  |  |  |
|                  | Integration and Youth Letter                                      |  |  |  |
| Appendix C       | Letter from director of Heronwell Unlimited confirming the use of |  |  |  |
|                  | the leisure centre                                                |  |  |  |
| Appendix D       | Schedule of Applicable Properties                                 |  |  |  |
| 6" O.S. Map      | Ordinance Survey Map                                              |  |  |  |
| 25" O.S. Map     | Ordinance Survey Map                                              |  |  |  |
| P_24_292_02      | Site Layout Plan                                                  |  |  |  |
| P_24_292_03      | Hotel Ground Floor Plan                                           |  |  |  |
| P_24_292_04      | Hotel First Floor Plan                                            |  |  |  |
| P_24_292_05      | Hotel Second Floor Plan                                           |  |  |  |
| P_24_292_06      | Hotel and Leisure Centre Elevations                               |  |  |  |
| P_24_292_07      | Holiday Apartment Block 1 Floor Plans                             |  |  |  |
| P_24_292_08      | Holiday Apartment Block 2-4 Floor Plans                           |  |  |  |
| P_24_292_09      | Holiday Apartment Block 5-6 Floor Plans                           |  |  |  |
| P_24_292_10      | Holiday Apartment Block 7-8 Floor Plans                           |  |  |  |
| P_24_292_11      | Holiday Apartment Block 1 Elevations                              |  |  |  |
| P_24_292_12      | Holiday Apartment Block 2-4 Elevations                            |  |  |  |
| P_24_292_13      | Holiday Apartment Block 5-6 Elevations                            |  |  |  |
| P_24_292_14      | Holiday Apartment Block 7-8 Elevations                            |  |  |  |
| P_24_292_15      | Holiday Cottages Plans and Elevations                             |  |  |  |
| P_24_292_16      | Holiday Home Plans                                                |  |  |  |
| P_24_292_17      | Holiday Home Elevations                                           |  |  |  |

#### 2. Site location and description

The site is located in the townland of Redbarn and is included in the development boundary for Youghal, as defined in the Cork County Development Plan 2022. The subject site comprises of four main elements, a hotel complex, self-catering apartments in 8 no. blocks within the curtilage of the hotel, a holiday home complex c. 100m west of the hotel, and a holiday cottage complex c. 100 southwest of the hotel. The hotel, formerly known as Quality Hotel, includes the main hotel building with bedrooms and facilities, a leisure centre to the north and car parking. It is stated in a letter with the application that the leisure centre remains in use by the public and does not form part of this Section 5 application.