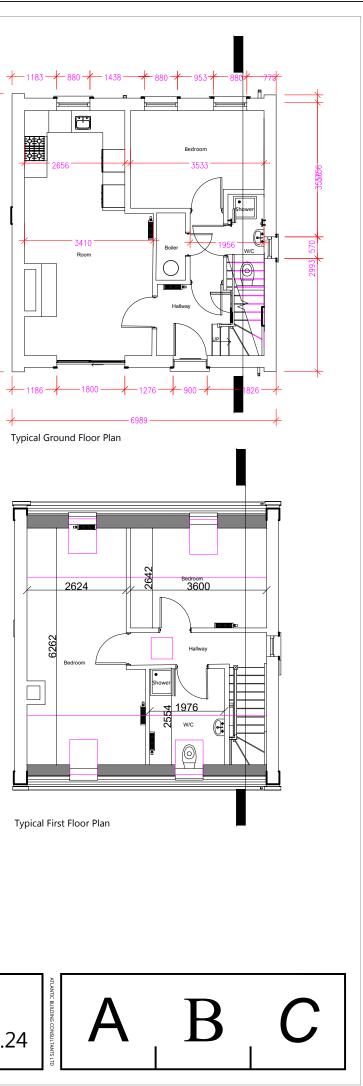

The applicant has submitted a completed application form with cover letter and the following supporting documentation:

| Reference        | Description                                                       |  |  |  |
|------------------|-------------------------------------------------------------------|--|--|--|
| Application Form | Completed Section 5 Declaration of Exemption Form                 |  |  |  |
| Appendix A       | Letter from Minister Niall Collins TD                             |  |  |  |
| Appendix B       | Letter from the Department of Children, Equality, Disability,     |  |  |  |
|                  | Integration and Youth Letter                                      |  |  |  |
| Appendix C       | Letter from director of Heronwell Unlimited confirming the use of |  |  |  |
|                  | the leisure centre                                                |  |  |  |
| Appendix D       | Schedule of Applicable Properties                                 |  |  |  |
| 6" O.S. Map      | Ordinance Survey Map                                              |  |  |  |
| 25" O.S. Map     | Ordinance Survey Map                                              |  |  |  |
| P_24_292_02      | Site Layout Plan                                                  |  |  |  |
| P_24_292_03      | Hotel Ground Floor Plan                                           |  |  |  |
| P_24_292_04      | Hotel First Floor Plan                                            |  |  |  |
| P_24_292_05      | Hotel Second Floor Plan                                           |  |  |  |
| P_24_292_06      | Hotel and Leisure Centre Elevations                               |  |  |  |
| P_24_292_07      | Holiday Apartment Block 1 Floor Plans                             |  |  |  |
| P_24_292_08      | Holiday Apartment Block 2-4 Floor Plans                           |  |  |  |
| P_24_292_09      | Holiday Apartment Block 5-6 Floor Plans                           |  |  |  |
| P_24_292_10      | Holiday Apartment Block 7-8 Floor Plans                           |  |  |  |
| P_24_292_11      | Holiday Apartment Block 1 Elevations                              |  |  |  |
| P_24_292_12      | Holiday Apartment Block 2-4 Elevations                            |  |  |  |
| P_24_292_13      | Holiday Apartment Block 5-6 Elevations                            |  |  |  |
| P_24_292_14      | Holiday Apartment Block 7-8 Elevations                            |  |  |  |
| P_24_292_15      | Holiday Cottages Plans and Elevations                             |  |  |  |
| P_24_292_16      | Holiday Home Plans                                                |  |  |  |
| P_24_292_17      | Holiday Home Elevations                                           |  |  |  |