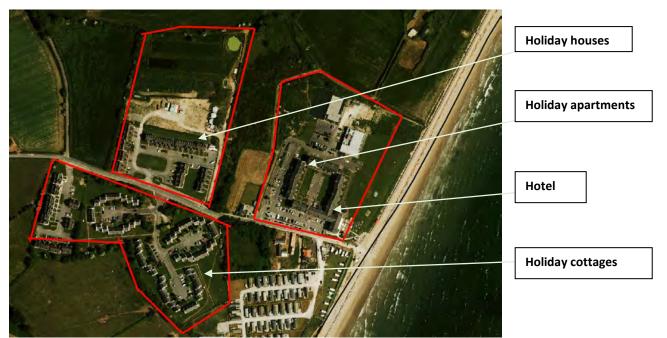

#### 2. Site location and description

The site is located in the townland of Redbarn and is included in the development boundary for Youghal, as defined in the Cork County Development Plan 2022. The subject site comprises of four main elements, a hotel complex, self-catering apartments in 8 no. blocks within the curtilage of the hotel, a holiday home complex c. 100m west of the hotel, and a holiday cottage complex c. 100 southwest of the hotel. The hotel, formerly known as Quality Hotel, includes the main hotel building with bedrooms and facilities, a leisure centre to the north and car parking. It is stated in a letter with the application that the leisure centre remains in use by the public and does not form part of this Section 5 application.

Fig. 1 Aerial view of site (2021-2023) – approximate site boundary outlined in red

The hotel complex was established first, permitted under Pl. Reg. Ref: 98/3308. The holiday apartments, houses cottages were subject of separate planning permissions (see planning

history for details). The area of Redbarn is remote, being c. 3km south from the town centre of Youghal. Aside from this tourism complex, the surrounding area is predominantly in agricultural use. Pedestrian access to Youghal is available along the waterfront boardwalk. To the south of the hotel complex is a caravan park and beyond that is Redbarn beach.