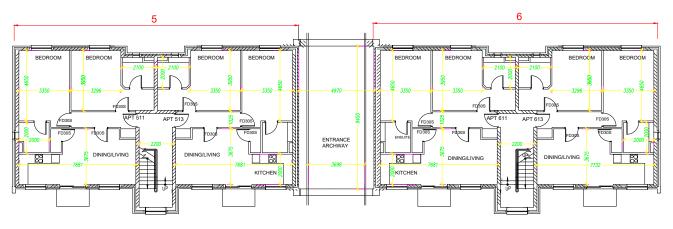

The applicant has submitted a completed application form with cover letter and the following supporting documentation:

| Reference        | Description                                                       |  |  |  |
|------------------|-------------------------------------------------------------------|--|--|--|
| Application Form | Completed Section 5 Declaration of Exemption Form                 |  |  |  |
| Appendix A       | Letter from Minister Niall Collins TD                             |  |  |  |
| Appendix B       | Letter from the Department of Children, Equality, Disability,     |  |  |  |
|                  | Integration and Youth Letter                                      |  |  |  |
| Appendix C       | Letter from director of Heronwell Unlimited confirming the use of |  |  |  |
|                  | the leisure centre                                                |  |  |  |
| Appendix D       | Schedule of Applicable Properties                                 |  |  |  |
| 6" O.S. Map      | Ordinance Survey Map                                              |  |  |  |
| 25" O.S. Map     | Ordinance Survey Map                                              |  |  |  |
| P_24_292_02      | Site Layout Plan                                                  |  |  |  |
| P_24_292_03      | Hotel Ground Floor Plan                                           |  |  |  |
| P_24_292_04      | Hotel First Floor Plan                                            |  |  |  |
| P_24_292_05      | Hotel Second Floor Plan                                           |  |  |  |
| P_24_292_06      | Hotel and Leisure Centre Elevations                               |  |  |  |
| P_24_292_07      | Holiday Apartment Block 1 Floor Plans                             |  |  |  |
| P_24_292_08      | Holiday Apartment Block 2-4 Floor Plans                           |  |  |  |
| P_24_292_09      | Holiday Apartment Block 5-6 Floor Plans                           |  |  |  |
| P_24_292_10      | Holiday Apartment Block 7-8 Floor Plans                           |  |  |  |
| P_24_292_11      | Holiday Apartment Block 1 Elevations                              |  |  |  |
| P_24_292_12      | Holiday Apartment Block 2-4 Elevations                            |  |  |  |
| P_24_292_13      | Holiday Apartment Block 5-6 Elevations                            |  |  |  |
| P_24_292_14      | Holiday Apartment Block 7-8 Elevations                            |  |  |  |
| P_24_292_15      | Holiday Cottages Plans and Elevations                             |  |  |  |
| P_24_292_16      | Holiday Home Plans                                                |  |  |  |
| P_24_292_17      | Holiday Home Elevations                                           |  |  |  |

ТТ

Г

|                           |       |        |                                                                 |          | Units Applicable to |
|---------------------------|-------|--------|-----------------------------------------------------------------|----------|---------------------|
| Holiday Apartments        | Block | Unit   | Description                                                     | Quantity | this Application    |
| Ground Floor              | 1     | 1      | Self Catering Holiday Apartment                                 | 1        | Yes                 |
| Ground Floor              | 1     | 2      | Self Catering Holiday Apartment                                 | 1        | Yes                 |
| First Floor               | 1     | 3      | Self Catering Holiday Apartment                                 | 1        | Yes                 |
| First Floor               | 1     | 4      | Self Catering Holiday Apartment                                 | 1        | Yes                 |
| 2nd Floor                 | 1     | 5      | Self Catering Holiday Apartment                                 | 1        | Yes                 |
| 2nd Floor                 | 1     | 6      | Self Catering Holiday Apartment                                 | 1        | Yes                 |
| Ground Floor              | 2     | 1      | Self Catering Holiday Apartment                                 | 1        | Yes                 |
| Ground Floor              | 2     | 2      | Self Catering Holiday Apartment                                 | 1        | Yes                 |
| First Floor               | 2     | 3      | Self Catering Holiday Apartment                                 | 1        | Yes                 |
| First Floor               | 2     | 4      | Self Catering Holiday Apartment                                 | 1        | Yes                 |
| 2nd Floor                 | 2     | 5      | Self Catering Holiday Apartment                                 | 1        | Yes                 |
| 2nd Floor                 | 2     | 6      | Self Catering Holiday Apartment                                 | 1        | Yes                 |
| Ground Floor              | 3     | 1      | Self Catering Holiday Apartment                                 | 1        | Yes                 |
| Ground Floor              | 3     | 2      | Self Catering Holiday Apartment                                 | 1        | Yes                 |
| First Floor               | 3     | 3      | Self Catering Holiday Apartment                                 | 1        | Yes                 |
| First Floor               | 3     | 4      | Self Catering Holiday Apartment                                 | 1        | Yes                 |
| 2nd Floor                 | 3     | 5      | Self Catering Holiday Apartment                                 | 1        | Yes                 |
| 2nd Floor                 | 3     | 6      | Self Catering Holiday Apartment                                 | 1        | Yes                 |
| Ground Floor              | 4     | 1      | Self Catering Holiday Apartment                                 | 1        | Yes                 |
| Ground Floor              | 4     | 2      | Self Catering Holiday Apartment                                 | 1        | Yes                 |
| First Floor               | 4     | 3      | Self Catering Holiday Apartment                                 | 1        | Yes                 |
| First Floor               | 4     | 4      | Self Catering Holiday Apartment                                 | 1        | Yes                 |
| 2nd Floor                 | 4     | 5      | Self Catering Holiday Apartment                                 | 1        | Yes                 |
| 2nd Floor                 | 4     | 6      | Self Catering Holiday Apartment                                 | 1        | Yes                 |
| Ground Floor              | 5     | 1      | Self Catering Holiday Apartment                                 | 1        | Yes                 |
| Ground Floor              | 5     | 2      | Self Catering Holiday Apartment                                 | 1        | Yes                 |
| First Floor               | 5     | 3      | Self Catering Holiday Apartment                                 | 1        | Yes                 |
| First Floor               | 5     | 4      | Self Catering Holiday Apartment                                 | 1        | Yes                 |
| 2nd Floor                 | 5     | 5      | Self Catering Holiday Apartment                                 | 1        | Yes                 |
| 2nd Floor                 | 5     | 6      | Self Catering Holiday Apartment                                 | 1        | Yes                 |
| Ground Floor              | 6     | 1      | Self Catering Holiday Apartment                                 | 1        | Yes                 |
| Ground Floor              | 6     | 2      | Self Catering Holiday Apartment                                 | 1        | Yes                 |
| First Floor               | 6     | 3      | Self Catering Holiday Apartment                                 | 1        | Yes                 |
| First Floor               | 6     | 4      | Self Catering Holiday Apartment                                 | 1        | Yes                 |
| 2nd Floor                 |       | -      | Self Catering Holiday Apartment                                 |          | Yes                 |
|                           | 6     | 6      |                                                                 | 1        | Yes                 |
| 2nd Floor<br>Ground Floor | 7     | 1      | Self Catering Holiday Apartment Self Catering Holiday Apartment | 1        | Yes                 |
|                           | 7     | 2      |                                                                 | 1        | Yes                 |
| Ground Floor              | 7     | 2      | Self Catering Holiday Apartment                                 |          | Yes                 |
| First Floor               | 7     | -      | Self Catering Holiday Apartment                                 | 1        |                     |
| First Floor               | 7     | 4<br>5 | Self Catering Holiday Apartment                                 | 1        | Yes                 |
| 2nd Floor                 |       |        | Self Catering Holiday Apartment                                 | 1        | Yes                 |
| 2nd Floor                 | 7     | 6      | Self Catering Holiday Apartment                                 | 1        | Yes                 |
| Ground Floor              | 8     | 1      | Self Catering Holiday Apartment                                 | 1        | Yes                 |
| Ground Floor              | 8     | 2      | Self Catering Holiday Apartment                                 | 1        | Yes                 |
| First Floor               | 8     | 3      | Self Catering Holiday Apartment                                 | 1        | Yes                 |
| First Floor               | 8     | 4      | Self Catering Holiday Apartment                                 | 1        | Yes                 |
| 2nd Floor                 | 8     | 5      | Self Catering Holiday Apartment                                 | 1        | Yes                 |
| 2nd Floor                 | 8     | 6      | Self Catering Holiday Apartment                                 | 1        | Yes                 |