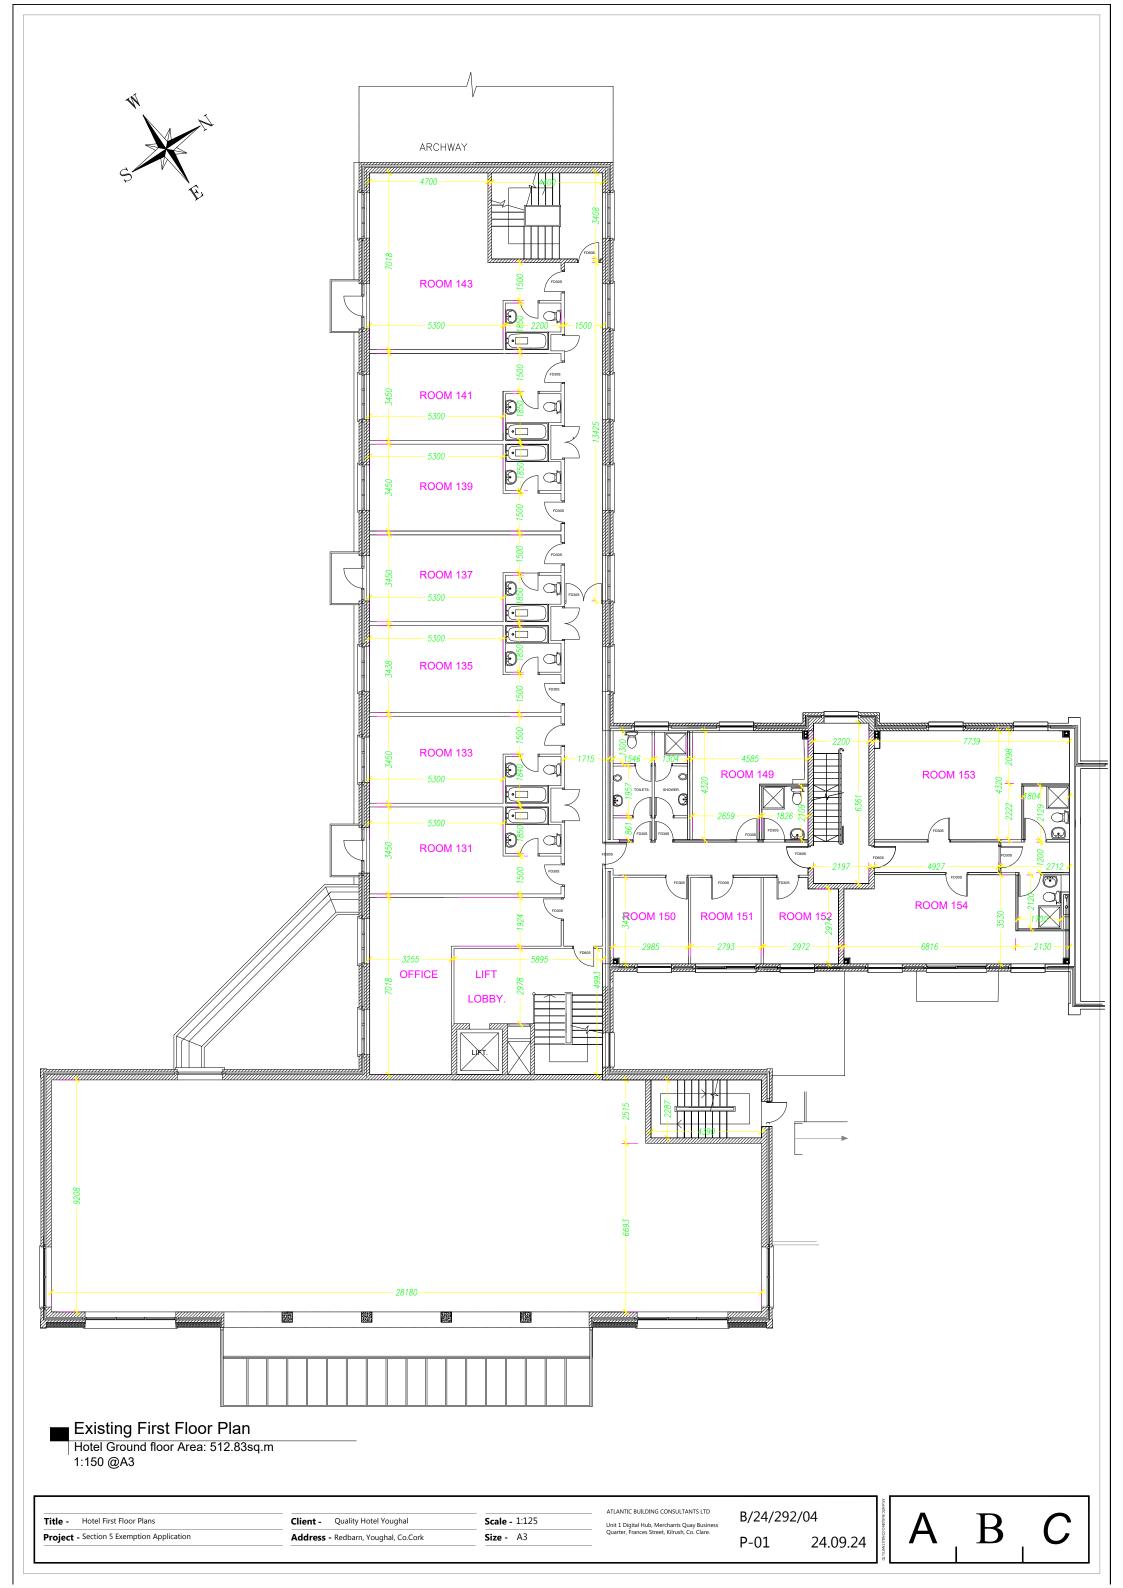

The applicant has submitted a completed application form with cover letter and the following supporting documentation:

| Reference        | Description                                                       |  |  |  |
|------------------|-------------------------------------------------------------------|--|--|--|
| Application Form | Completed Section 5 Declaration of Exemption Form                 |  |  |  |
| Appendix A       | Letter from Minister Niall Collins TD                             |  |  |  |
| Appendix B       | Letter from the Department of Children, Equality, Disability,     |  |  |  |
|                  | Integration and Youth Letter                                      |  |  |  |
| Appendix C       | Letter from director of Heronwell Unlimited confirming the use of |  |  |  |
|                  | the leisure centre                                                |  |  |  |
| Appendix D       | Schedule of Applicable Properties                                 |  |  |  |
| 6" O.S. Map      | Ordinance Survey Map                                              |  |  |  |
| 25" O.S. Map     | Ordinance Survey Map                                              |  |  |  |
| P_24_292_02      | Site Layout Plan                                                  |  |  |  |
| P_24_292_03      | Hotel Ground Floor Plan                                           |  |  |  |
| P_24_292_04      | Hotel First Floor Plan                                            |  |  |  |
| P_24_292_05      | Hotel Second Floor Plan                                           |  |  |  |
| P_24_292_06      | Hotel and Leisure Centre Elevations                               |  |  |  |
| P_24_292_07      | Holiday Apartment Block 1 Floor Plans                             |  |  |  |
| P_24_292_08      | Holiday Apartment Block 2-4 Floor Plans                           |  |  |  |
| P_24_292_09      | Holiday Apartment Block 5-6 Floor Plans                           |  |  |  |
| P_24_292_10      | Holiday Apartment Block 7-8 Floor Plans                           |  |  |  |
| P_24_292_11      | Holiday Apartment Block 1 Elevations                              |  |  |  |
| P_24_292_12      | Holiday Apartment Block 2-4 Elevations                            |  |  |  |
| P_24_292_13      | Holiday Apartment Block 5-6 Elevations                            |  |  |  |
| P_24_292_14      | Holiday Apartment Block 7-8 Elevations                            |  |  |  |
| P_24_292_15      | Holiday Cottages Plans and Elevations                             |  |  |  |
| P_24_292_16      | Holiday Home Plans                                                |  |  |  |
| P_24_292_17      | Holiday Home Elevations                                           |  |  |  |

The breakdown of accommodation for which the Section 5 Declaration application applies to is follows:

• The Quality Hotel complex,

- 48 no. holiday apartments,
- 45 no. holiday homes, and
- 18 no. holiday cottages.