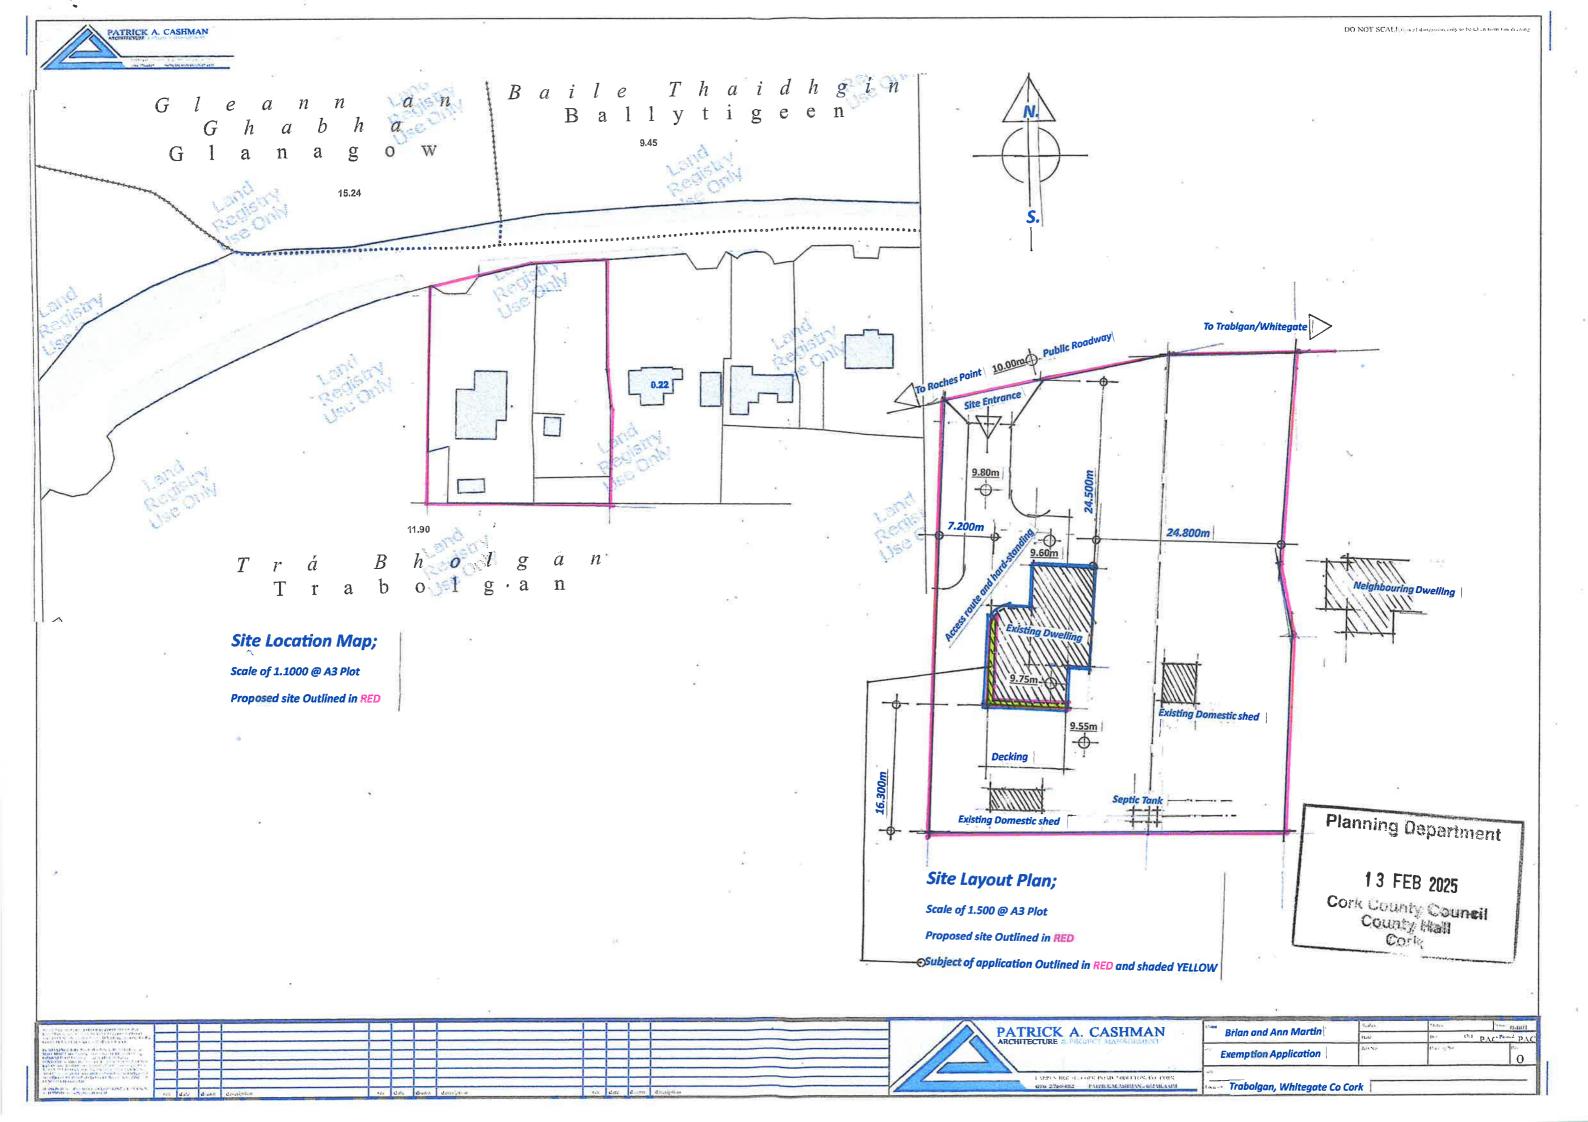

In support of our clients application we submit the following;

- 1. 4 copies of duly completed and signed application form
- 2. 1 copy of contact details.
- 3. 4 copies of 25" O.S Maps
- 4. 4 copies of 1.1000 O.S Maps
- 5. 4 copies of site layout plan
- 6. 4 copies of plans, section and elevations of the stated/altered works
- 7. 4 copies of plans and elevations of the permitted works under Reg No 99/2755
- 8. Our client draft in the amount of €80.00 being the application fee.

1. NAME OF APPLICANT: (ADDRESS TO BE SUPPLIED AT QUESTION A - CONTACT DETAILS)

BRIAN MARTIN JAHU WARIN

2. POSTAL ADDRESS OF LAND OR STRUCTURE FOR WHICH DECLARATION OF EXEMPTION IS SOUGHT:

TRABOLGAN
WHITEGATE
MIDLETON
CO. COPK