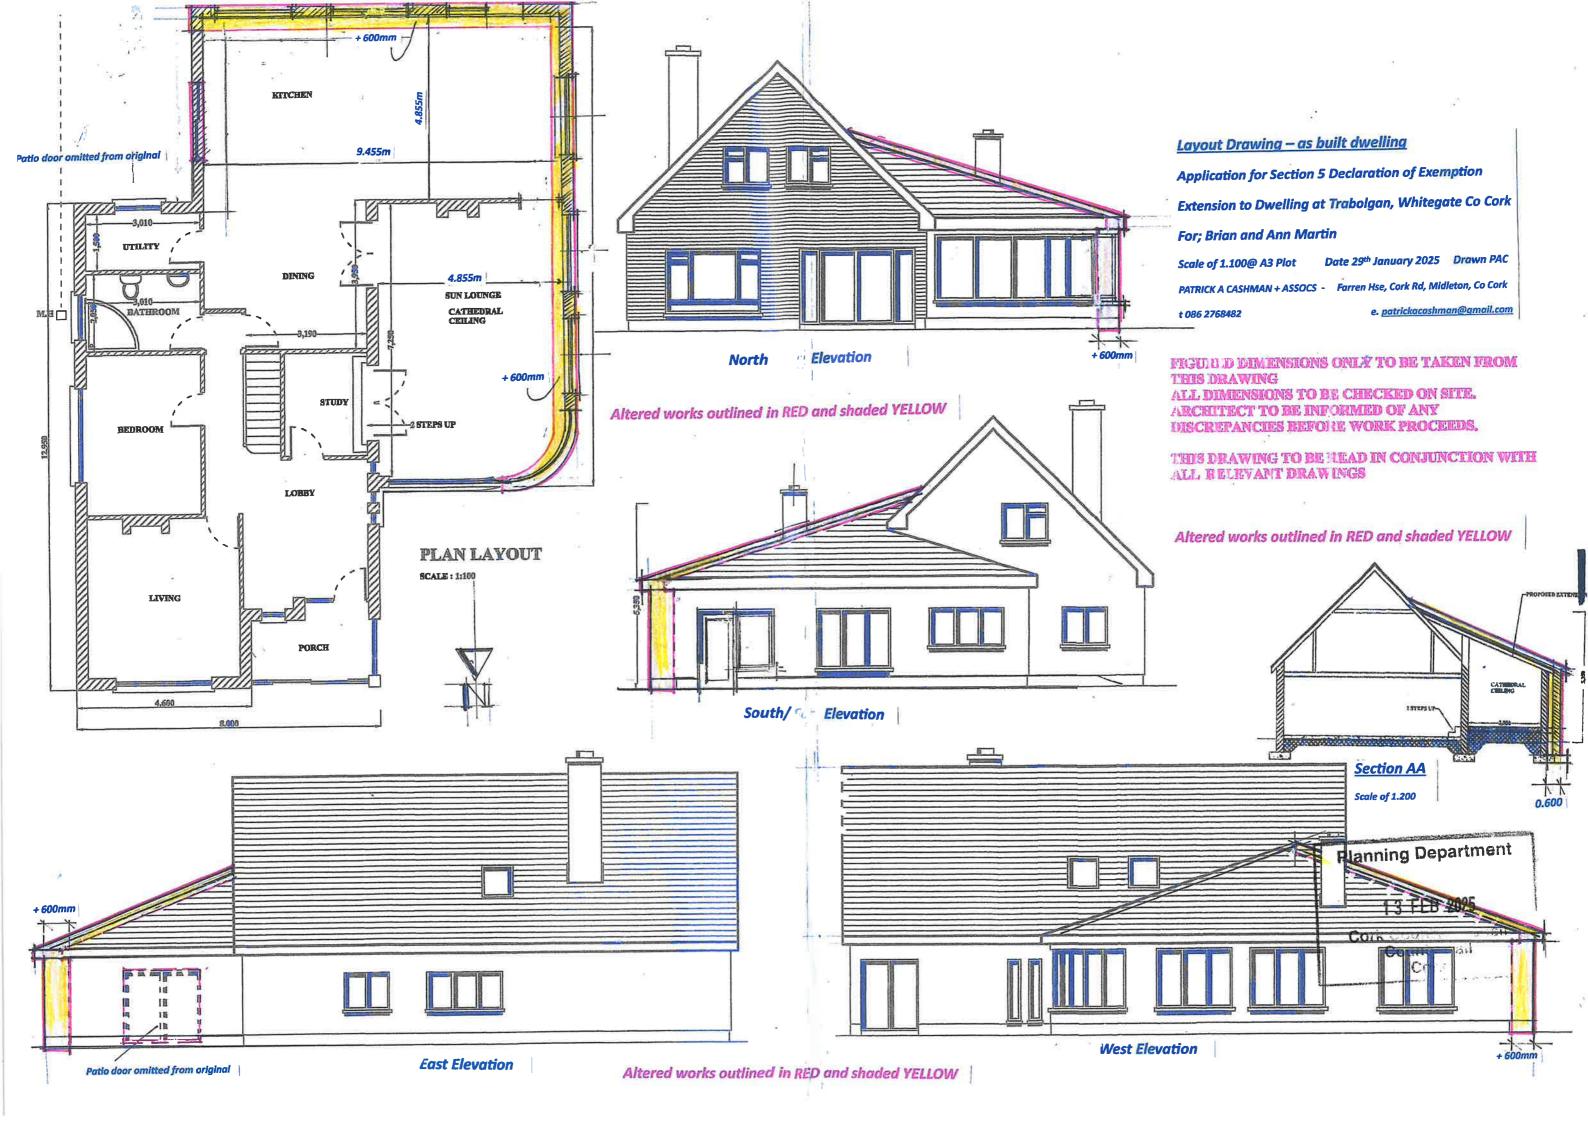

20th March, 2025

REF:

D/214/25

LOCATION:

Trabolgan, Whitegate, Midleton, Co. Cork.

RE: DECLARATION OF EXEMPTED DEVELOPMENT UNDER SECTION 5 OF THE PLANNING & DEVELOPMENT ACT 2000 - 2010.

Dear Sir/Madam,

On the basis of the information submitted by you on 13<sup>th</sup> February, 2025 the Planning Authority, having considered whether the modifications that have been carried out to an extension originally permitted under 99/2755 as follows (a) omission of sliding patio door on eastern elevation of permitted extension (b) increase of floor plan dimension to southern and western sides of permitted extension by 0.6m giving an increased floor area of 12.5sqm and (c) alteration to monopitch roof by 0.3m at **Trabolgan**, **Whitegate**, **Midleton**, **Co. Cork** is or is not development or is or is not exempted development, has declared that it is **exempted development**.

## **Reason for Decision**

The Planning Authority in considering this referral, had particular regard to:

Sections 2(1), 3(1) and 4 of the Planning and Development Act 2000, as amended.

And Whereas the Planning Authority hereby concludes that the modifications that have been carried out to an extension originally permitted under 99/2755 as follows (a) omission of sliding patio door on eastern elevation of permitted extension (b) increase of floor plan dimension to southern and western sides of permitted extension by 0.6m giving an increased floor area of 12.5sqm and (c) alteration to monopitch roof by 0.3m at Trabolgan, Whitegate, Midleton, Co. Cork are exempted development.

- a)- omission of sliding patio door on Eastern elevation of permitted extension
- b)- Increase of floor plan dimension to Southern and Western sides of permitted extension by 0.6m giving an increased floor area of 12.5sqm
- c)- Alteration to monopitch roof by 0.3m

In my view, the works subject of this declaration <u>do not</u> fail the test outlined above in that the changes do not materially alter the external appearance of the structure relative to itself or neighboring properties. The modifications as outlined under question (a) and (c) are relatively minor cosmetic amendments that do not generate any new *material* impacts. In respect of question (b), the marginal widening of the external walls generates an additional 12.5sqm of floor area across the permitted extension. Given that this is a standalone dwelling on generous plot, this increase in size would be relatively imperceptible relative to the original grant and like (a) and (c) does not generate any negative externalities vis a vis neighbouring properties. While the additional 12.5sqm would ordinarily lead to a higher development contribution, it is noted that no charge applied to the extension under the authorising grant. This additional floor area would not generate an additional charge under the current development contributions scheme (in place since 2005) whereby the first 60sqm of any extension is exempt from contributions.

The modifications to permitted extension granted under 99/2755, namely

- a)- omission of sliding patio door on Eastern elevation of permitted extension
- b)- Increase of floor plan dimension to Southern and Western sides of permitted extension by 0.6m giving an increased floor area of 12.5sqm
- c)- Alteration to monopitch roof by 0.3m

- 1. Omission of Sliding Patio Door on eastern elevation of permitted extension
- 2. Increase of floor plan dimension to southern and western sides of permitted extension by 0.60m giving an increased floor area of 12.50 sq m
- 3. Consequential alteration to mono-pitched roof of 0.300m

Application for Section 5 Declaration of Exemption with regard to the following works to extension, permitted under Reg No 99/2755;

1. Omission of Silding Patio Door on eastern elevation of permitted extension

2. Increase of floor plan dimension to southern and western sides of permitted extension by 0.60m – giving an increased floor area of 12.50 sq m

3. Consequential alteration to mono-pitched roof of 0.300m