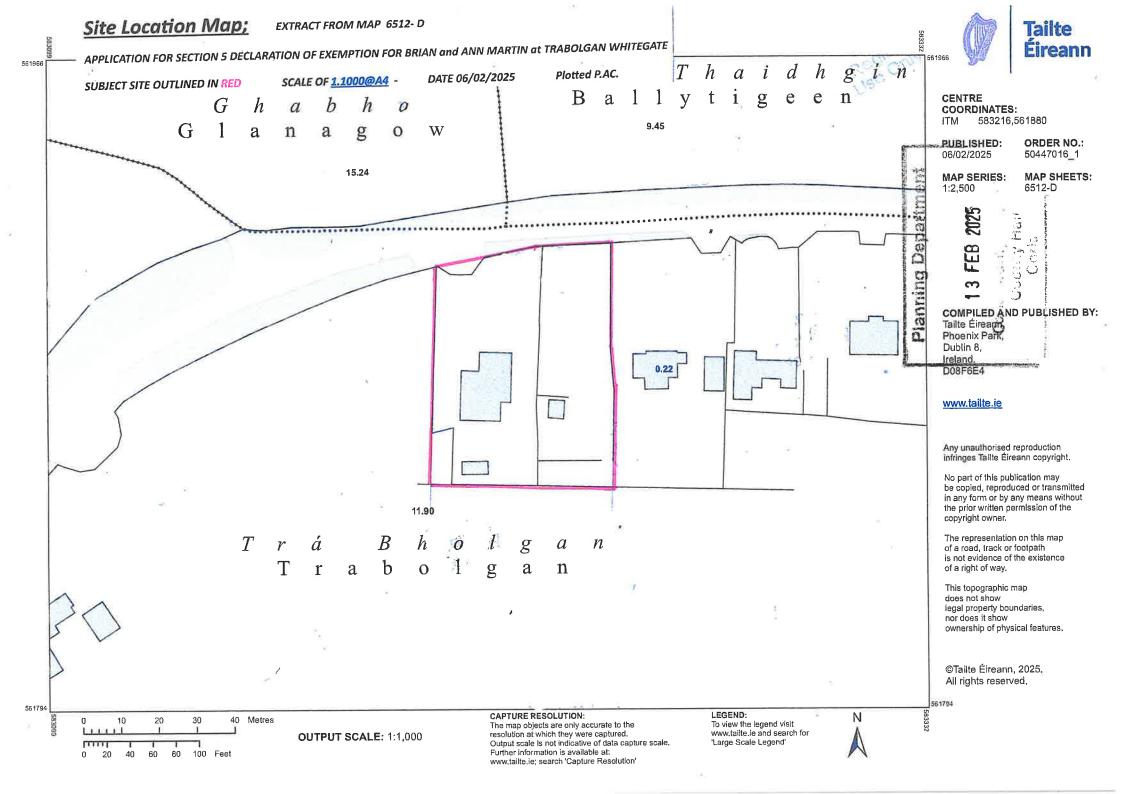

20th March, 2025

REF:

D/214/25

LOCATION:

Trabolgan, Whitegate, Midleton, Co. Cork.

RE: DECLARATION OF EXEMPTED DEVELOPMENT UNDER SECTION 5 OF THE PLANNING & DEVELOPMENT ACT 2000 - 2010.

Dear Sir/Madam,

On the basis of the information submitted by you on 13<sup>th</sup> February, 2025 the Planning Authority, having considered whether the modifications that have been carried out to an extension originally permitted under 99/2755 as follows (a) omission of sliding patio door on eastern elevation of permitted extension (b) increase of floor plan dimension to southern and western sides of permitted extension by 0.6m giving an increased floor area of 12.5sqm and (c) alteration to monopitch roof by 0.3m at **Trabolgan**, **Whitegate**, **Midleton**, **Co. Cork** is or is not development or is or is not exempted development, has declared that it is **exempted development**.