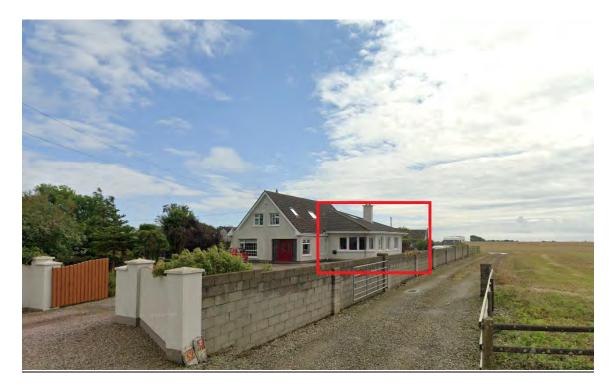

20th March, 2025

REF:

D/214/25

LOCATION:

Trabolgan, Whitegate, Midleton, Co. Cork.

RE: DECLARATION OF EXEMPTED DEVELOPMENT UNDER SECTION 5 OF THE PLANNING & DEVELOPMENT ACT 2000 - 2010.

Dear Sir/Madam,

On the basis of the information submitted by you on 13<sup>th</sup> February, 2025 the Planning Authority, having considered whether the modifications that have been carried out to an extension originally permitted under 99/2755 as follows (a) omission of sliding patio door on eastern elevation of permitted extension (b) increase of floor plan dimension to southern and western sides of permitted extension by 0.6m giving an increased floor area of 12.5sqm and (c) alteration to monopitch roof by 0.3m at **Trabolgan**, **Whitegate**, **Midleton**, **Co. Cork** is or is not development or is or is not exempted development, has declared that it is **exempted development**.

- a)- omission of sliding patio door on Eastern elevation of permitted extension
- b)- Increase of floor plan dimension to Southern and Western sides of permitted extension by 0.6m giving an increased floor area of 12.5sqm
- c)- Alteration to monopitch roof by 0.3m