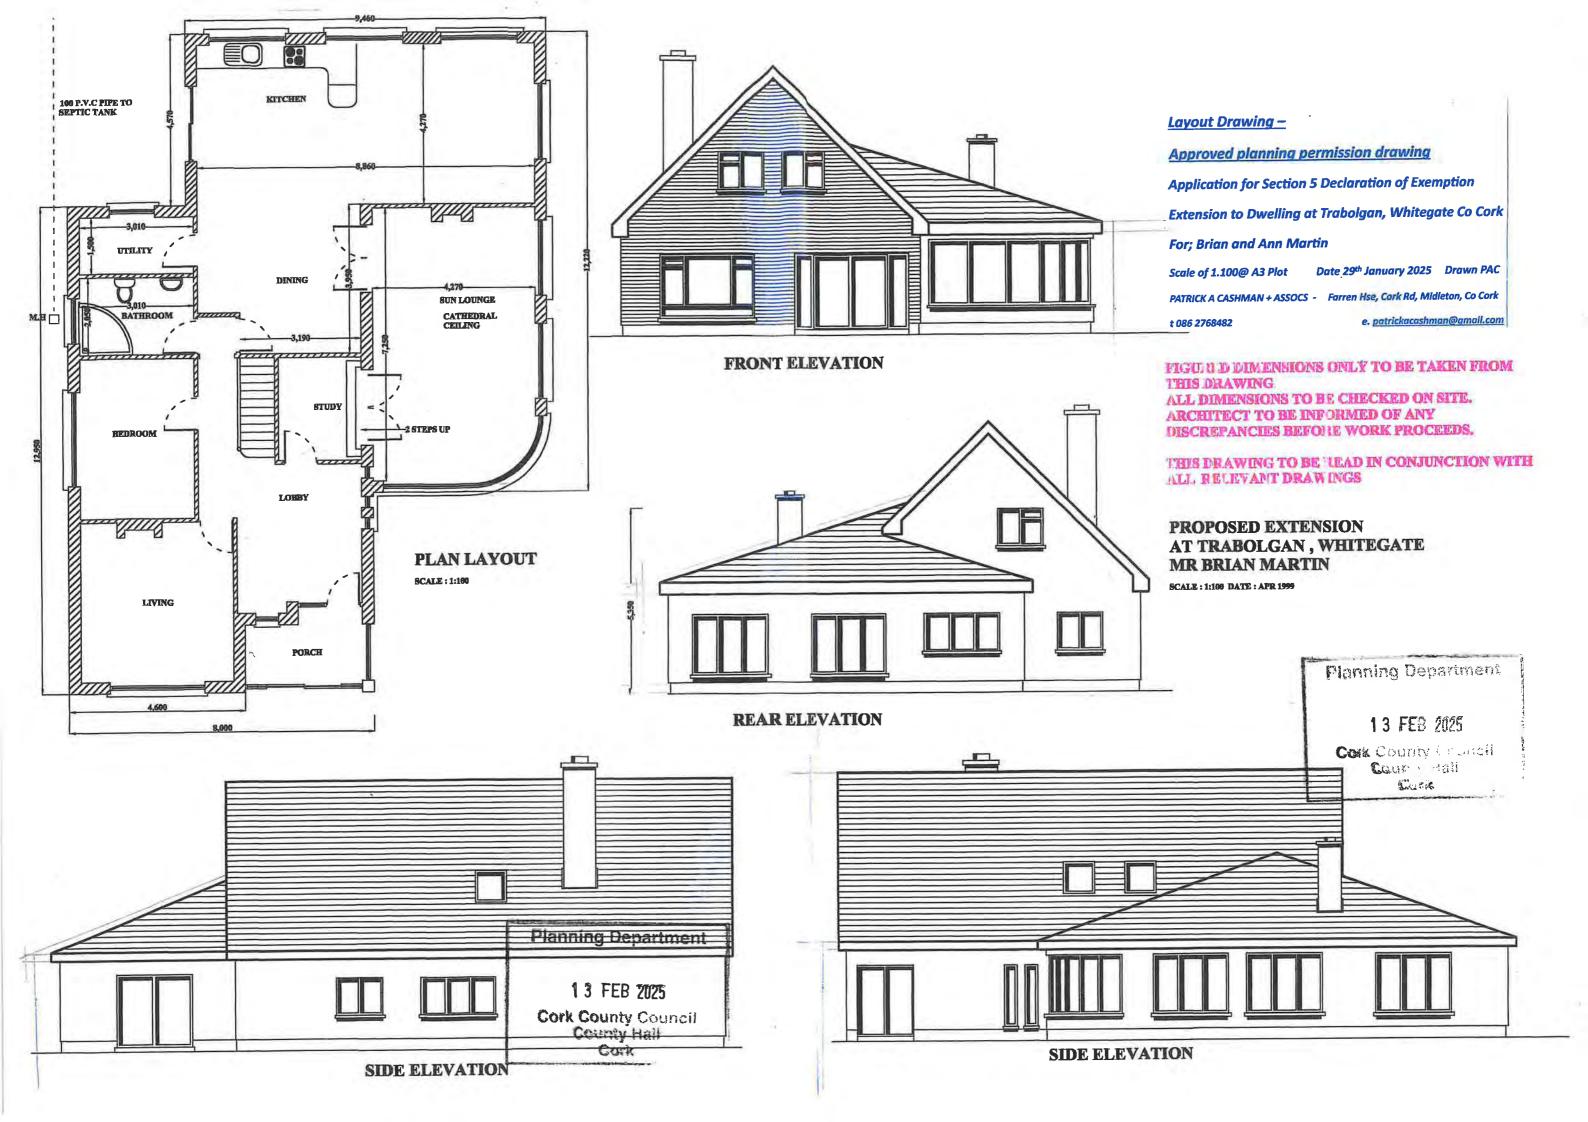

# Planning History

No recent planning activity on the site

**Pl Ref No. 99/2755-** Permission for the construction of an extension to dwelling (this is the extension subject of this declaration)

95/1782 and 99/2066- OPP and PP granted for dwellinghouse.

- 1. Omission of Sliding Patio Door on eastern elevation of permitted extension
- 2. Increase of floor plan dimension to southern and western sides of permitted extension by 0.60m giving an increased floor area of 12.50 sq m
- 3. Consequential alteration to mono-pitched roof of 0.300m

Application for Section 5 Declaration of Exemption with regard to the following works to extension, permitted under Reg No 99/2755;

1. Omission of Silding Patio Door on eastern elevation of permitted extension

2. Increase of floor plan dimension to southern and western sides of permitted extension by 0.60m – giving an increased floor area of 12.50 sq m

3. Consequential alteration to mono-pitched roof of 0.300m