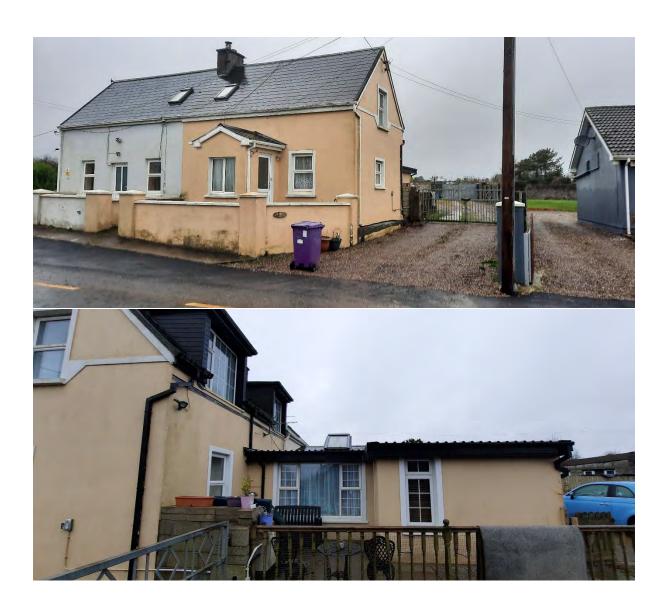

#### Site Description

I inspected the site on the 07/03/2025 (see Appendix A below). The subject property is located within in a rural area to the north of Cobh within a line of existing dwellings. It is host to a semi-detached storey and a half cottage type dwelling. There is a tarmac recess to between the public road edge and site frontage. Block walls extend along the lateral site boundaries.

the subject single storey timber structure and 2 no. existing sheds towards the rear of the site. There is a block wall running along the rear section of the lateral southern boundary and part of the rear boundary which has a pedestrian access gate and timber fencing. A mixture of low block wall and timber panel fencing forms the rear section of the lateral norther site boundary. Ground levels are relatively flat with a slight rise from the front towards the rear of the site which is predominantly covered in hardcore.

#### **Description of Development**

In the application form and associated drawings the applicants have provided scaled layout, floor plan and elevation drawings of the existing dwelling and subject rear extension/rooflights. Following a site inspection I am satisfied that the drawings provided accurately reflect the as built situation on the ground. On the basis of the details submitted the indicated use of the existing extension is as an additional living space with a bathroom and lobby area.

The as constructed single storey rear extension is assessed against the conditions/limitations of Schedule 2, Part 1, Class 1 of the Planning and Development Regulations (2001, as amended). Having reviewed the drawings provided against the conditions/limitations of the aforementioned Class 1 it is considered that the structure falls within the allowable exempted development parameters as per the attached table below.

The Section 5 application also queries if the replacement of rooflights with 2 no. dormer windows is or is not development and is or is not exempted development. The dormer window in question are located on the rear roof plane and are not visible from the public road. As such I am satisfied that they do not materially affect the external appearance of the dwelling relative to itself or relative to neighbouring structures and therefore constitute exempted development as per Section 4(1)(h) of the Planning and Development Regulations (2000, as amended)