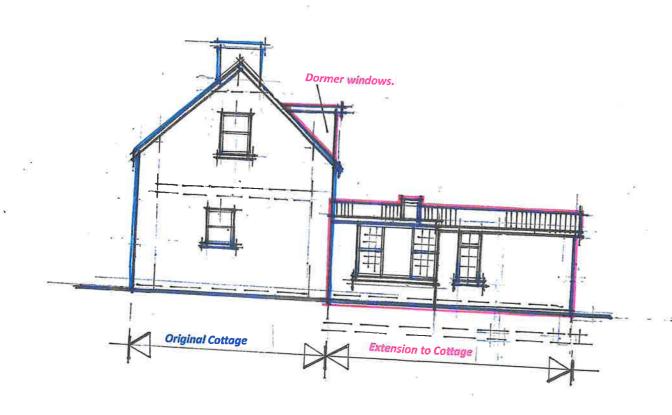

#### **Description of Development**

In the application form and associated drawings the applicants have provided scaled layout, floor plan and elevation drawings of the existing dwelling and subject rear extension/rooflights. Following a site inspection I am satisfied that the drawings provided accurately reflect the as built situation on the ground. On the basis of the details submitted the indicated use of the existing extension is as an additional living space with a bathroom and lobby area.

The Section 5 application also queries if the replacement of rooflights with 2 no. dormer windows is or is not development and is or is not exempted development. The dormer window in question are located on the rear roof plane and are not visible from the public road. As such I am satisfied that they do not materially affect the external appearance of the dwelling relative to itself or relative to neighbouring structures and therefore constitute exempted development as per Section 4(1)(h) of the Planning and Development Regulations (2000, as amended)