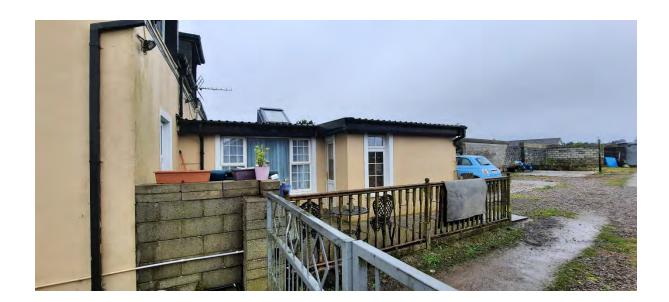

#### Site Description

I inspected the site on the 07/03/2025 (see Appendix A below). The subject property is located within in a rural area to the north of Cobh within a line of existing dwellings. It is host to a semi-detached storey and a half cottage type dwelling. There is a tarmac recess to between the public road edge and site frontage. Block walls extend along the lateral site boundaries.

the subject single storey timber structure and 2 no. existing sheds towards the rear of the site. There is a block wall running along the rear section of the lateral southern boundary and part of the rear boundary which has a pedestrian access gate and timber fencing. A mixture of low block wall and timber panel fencing forms the rear section of the lateral norther site boundary. Ground levels are relatively flat with a slight rise from the front towards the rear of the site which is predominantly covered in hardcore.

#### **Description of Development**

In the application form and associated drawings the applicants have provided scaled layout, floor plan and elevation drawings of the existing dwelling and subject rear extension/rooflights. Following a site inspection I am satisfied that the drawings provided accurately reflect the as built situation on the ground. On the basis of the details submitted the indicated use of the existing extension is as an additional living space with a bathroom and lobby area.

The as constructed single storey rear extension is assessed against the conditions/limitations of Schedule 2, Part 1, Class 1 of the Planning and Development Regulations (2001, as amended). Having reviewed the drawings provided against the conditions/limitations of the aforementioned Class 1 it is considered that the structure falls within the allowable exempted development parameters as per the attached table below.