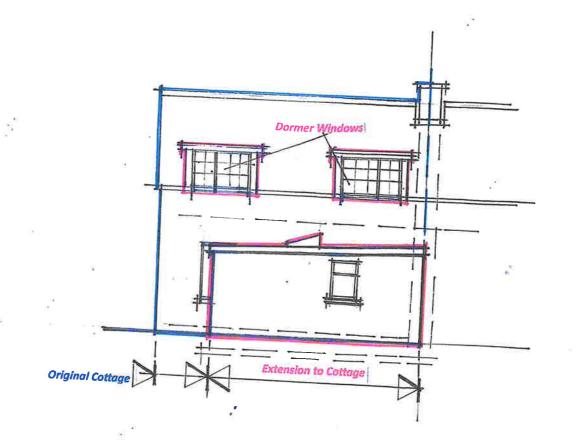

25th March, 2025

REF:

D/224/25

LOCATION:

Ballard Hill, Marino, Cobh, Co. Cork P24 P234

RE: DECLARATION OF EXEMPTED DEVELOPMENT UNDER SECTION 5 OF THE PLANNING & DEVELOPMENT ACT 2000 - 2010.

Dear Sir/Madam,

On the basis of the information submitted by you on 26<sup>th</sup> February, 2025 the Planning Authority, having considered whether a single storey rear extension and replacement of rooflights with 2 No. dormer windows at **Ballard Hill, Marino, Cobh, Co. Cork P24 P234** is or is not development or is or is not exempted development, has declared that it is **exempted development**.

#### **Development Proposal**

The applicants are requesting a declaration of exemption in accordance with Section 5 of the Planning and Development Act (2000, as amended) querying whether a single storey rear extension and replacement of rooflights with 2 no. dormer windows is or is not development and is or is not exempted development.

#### **Description of Development**

In the application form and associated drawings the applicants have provided scaled layout, floor plan and elevation drawings of the existing dwelling and subject rear extension/rooflights. Following a site inspection I am satisfied that the drawings provided accurately reflect the as built situation on the ground. On the basis of the details submitted the indicated use of the existing extension is as an additional living space with a bathroom and lobby area.

The Section 5 application also queries if the replacement of rooflights with 2 no. dormer windows is or is not development and is or is not exempted development. The dormer window in question are located on the rear roof plane and are not visible from the public road. As such I am satisfied that they do not materially affect the external appearance of the dwelling relative to itself or relative to neighbouring structures and therefore constitute exempted development as per Section 4(1)(h) of the Planning and Development Regulations (2000, as amended)