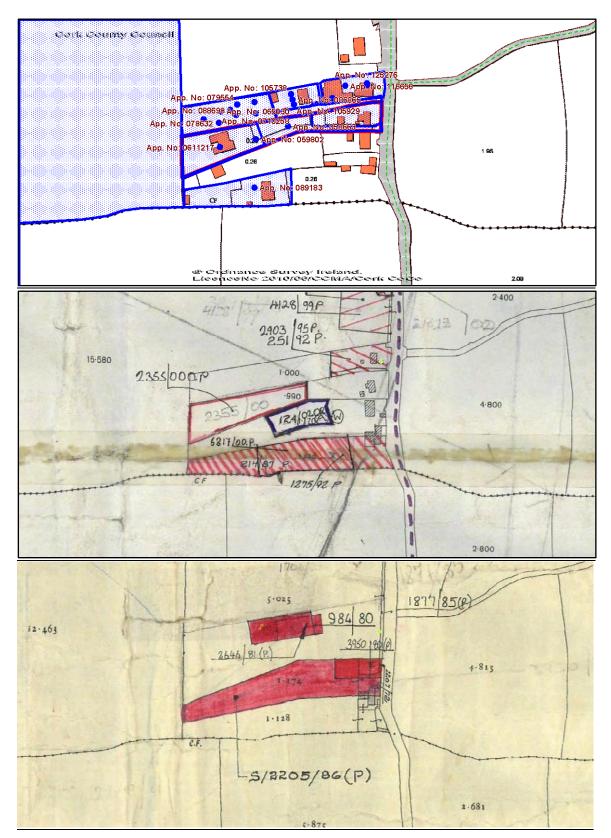

#### Site Description

I inspected the site on the 07/03/2025 (see Appendix A below). The subject property is located within in a rural area to the north of Cobh within a line of existing dwellings. It is host to a semi-detached storey and a half cottage type dwelling. There is a tarmac recess to between the public road edge and site frontage. Block walls extend along the lateral site boundaries.

the subject single storey timber structure and 2 no. existing sheds towards the rear of the site. There is a block wall running along the rear section of the lateral southern boundary and part of the rear boundary which has a pedestrian access gate and timber fencing. A mixture of low block wall and timber panel fencing forms the rear section of the lateral norther site boundary. Ground levels are relatively flat with a slight rise from the front towards the rear of the site which is predominantly covered in hardcore.

#### **Planning History**

<u>Site History</u> No planning history evident on maps available.