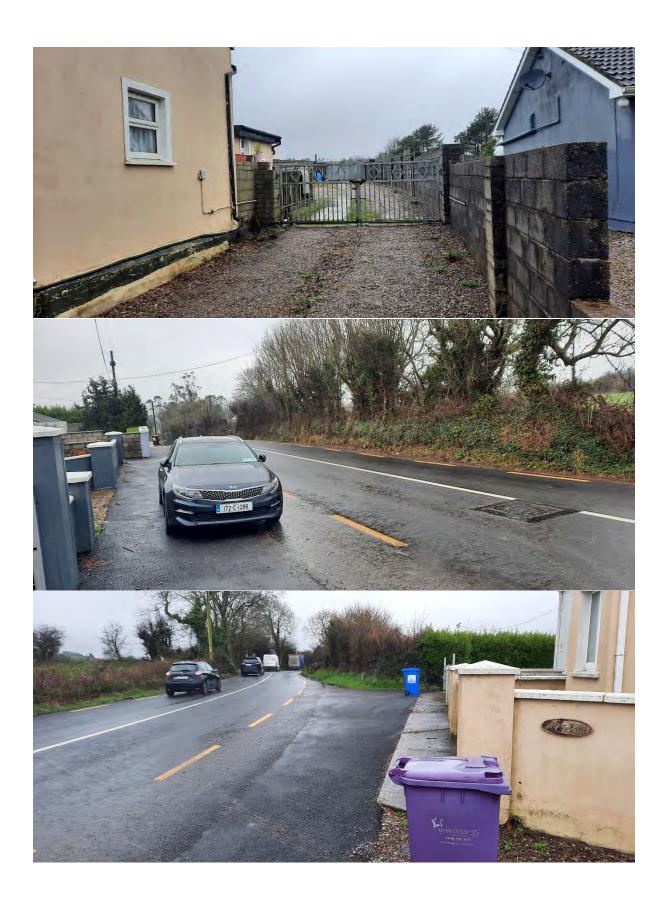

#### Site Description

I inspected the site on the 07/03/2025 (see Appendix A below). The subject property is located within in a rural area to the north of Cobh within a line of existing dwellings. It is host to a semi-detached storey and a half cottage type dwelling. There is a tarmac recess to between the public road edge and site frontage. Block walls extend along the lateral site boundaries.

the subject single storey timber structure and 2 no. existing sheds towards the rear of the site. There is a block wall running along the rear section of the lateral southern boundary and part of the rear boundary which has a pedestrian access gate and timber fencing. A mixture of low block wall and timber panel fencing forms the rear section of the lateral norther site boundary. Ground levels are relatively flat with a slight rise from the front towards the rear of the site which is predominantly covered in hardcore.