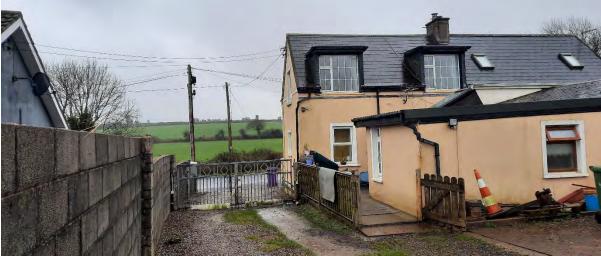

#### Site Description

I inspected the site on the 07/03/2025 (see Appendix A below). The subject property is located within in a rural area to the north of Cobh within a line of existing dwellings. It is host to a semi-detached storey and a half cottage type dwelling. There is a tarmac recess to between the public road edge and site frontage. Block walls extend along the lateral site boundaries.

the subject single storey timber structure and 2 no. existing sheds towards the rear of the site. There is a block wall running along the rear section of the lateral southern boundary and part of the rear boundary which has a pedestrian access gate and timber fencing. A mixture of low block wall and timber panel fencing forms the rear section of the lateral norther site boundary. Ground levels are relatively flat with a slight rise from the front towards the rear of the site which is predominantly covered in hardcore.