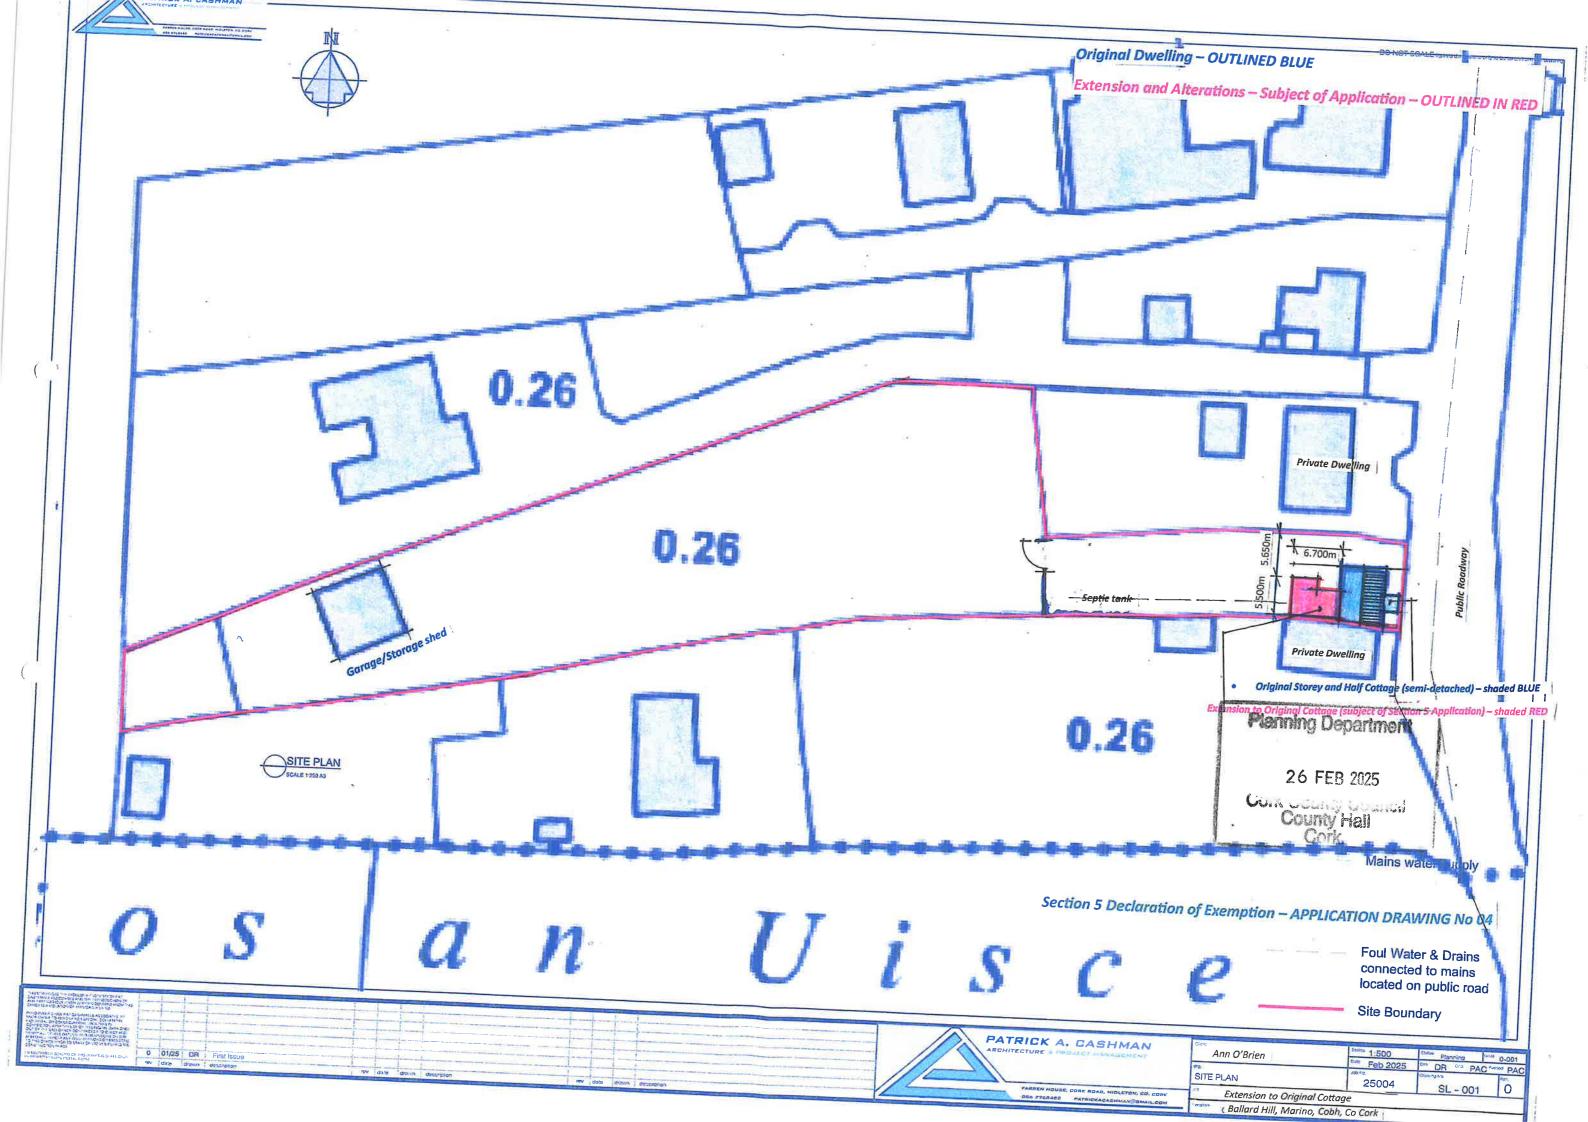

#### Site Description

I inspected the site on the 07/03/2025 (see Appendix A below). The subject property is located within in a rural area to the north of Cobh within a line of existing dwellings. It is host to a semi-detached storey and a half cottage type dwelling. There is a tarmac recess to between the public road edge and site frontage. Block walls extend along the lateral site boundaries.

the subject single storey timber structure and 2 no. existing sheds towards the rear of the site. There is a block wall running along the rear section of the lateral southern boundary and part of the rear boundary which has a pedestrian access gate and timber fencing. A mixture of low block wall and timber panel fencing forms the rear section of the lateral norther site boundary. Ground levels are relatively flat with a slight rise from the front towards the rear of the site which is predominantly covered in hardcore.

#### **Description of Development**

In the application form and associated drawings the applicants have provided scaled layout, floor plan and elevation drawings of the existing dwelling and subject rear extension/rooflights. Following a site inspection I am satisfied that the drawings provided accurately reflect the as built situation on the ground. On the basis of the details submitted the indicated use of the existing extension is as an additional living space with a bathroom and lobby area.

The as constructed single storey rear extension is assessed against the conditions/limitations of Schedule 2, Part 1, Class 1 of the Planning and Development Regulations (2001, as amended). Having reviewed the drawings provided against the conditions/limitations of the aforementioned Class 1 it is considered that the structure falls within the allowable exempted development parameters as per the attached table below.

| Class 1 Condition/Limitation:                                                                                                                                                                                                                                                                                                                                                                                  | Comment in relation to subject structure:                                                                                                                           |
|----------------------------------------------------------------------------------------------------------------------------------------------------------------------------------------------------------------------------------------------------------------------------------------------------------------------------------------------------------------------------------------------------------------|---------------------------------------------------------------------------------------------------------------------------------------------------------------------|
| 1. (a) Where the house has not been extended previously, the floor area of any such extension shall not exceed 40sqm.                                                                                                                                                                                                                                                                                          | With the exception of the subject rear extension the existing dwelling has not extended previously and extension floor area (26m²) falls under the 40m² limitation. |
| (b) Subject to paragraph (a), where the house is terraced or semi-detached, the floor area of any extension above ground level shall not exceed 12sqm.                                                                                                                                                                                                                                                         | N/A.                                                                                                                                                                |
| (c) Subject to paragraph (a), where the house is detached, the floor area of any extension above ground level shall not exceed 20sqm.                                                                                                                                                                                                                                                                          |                                                                                                                                                                     |
|                                                                                                                                                                                                                                                                                                                                                                                                                | N/A.                                                                                                                                                                |
| 2. (a) Where the house has been extended previously, the floor area of any such extension, taken together with the floor area of any previous extension or extensions constructed or erected after 1 October 1964, including those for which planning permission has been obtained, shall not exceed 40 square metres.                                                                                         | N/A.                                                                                                                                                                |
| (b) Subject to paragraph (a), where the house is terraced or semi-detached and has been extended previously, the floor area of any extension above ground level taken together with the floor area of any previous extension or extensions above ground level constructed or erected after 1 October 1964, including those for which planning permission has been obtained, shall not exceed 12 square metres. | N/A.                                                                                                                                                                |
| (c) Subject to paragraph (a), where the house is detached and has been extended previously, the floor area of any extension above ground level, taken together with the floor area of any previous extension or extensions above ground level constructed or erected after 1 October 1964, including those for which planning permission has been obtained, shall not exceed 20 square metres.                 | N/A.                                                                                                                                                                |

|     | Any above ground floor extension shall be a distance of t less than 2 metres from any party boundary.                                                                                                                                                                                         | N/A.                                                                                         |
|-----|-----------------------------------------------------------------------------------------------------------------------------------------------------------------------------------------------------------------------------------------------------------------------------------------------|----------------------------------------------------------------------------------------------|
| the | (a) Where the rear wall of the house does not include a gable, theight of the walls of any such extension shall not exceed the ight of the rear wall of the house.                                                                                                                            | Below height or rear wall of house.                                                          |
|     | (b) Where the rear wall of the house includes a gable, the height of the walls of any such extension shall not exceed the height of the side walls of the house.                                                                                                                              | N/A.                                                                                         |
|     | (c) The height of the highest part of the roof of any such extension shall not exceed, in the case of a flat roofed extension, the height of the eaves or parapet, as may be appropriate, or, in any other case, shall not exceed the height of the highest part of the roof of the dwelling. | Roof height below the existing dwelling eaves.                                               |
|     | 5. The construction or erection of any such extension to the rear of the house shall not reduce the area of private open space, reserved exclusively for the use of the occupants of the house, to the rear of the house to less than 25 square metres                                        | The remaining private open space falls is well in excess of the 25m <sup>2</sup> limitation. |
| 6.  | (a) Any window proposed at ground level in any such extension shall not be less than 1 metre from the boundary it faces.                                                                                                                                                                      | Lateral windows in extension all well in excess of 1m from the boundaries they face.         |
|     | (b) Any window proposed above ground level in any such extension shall not be less than 11 metres from the boundary it faces                                                                                                                                                                  | N/A.                                                                                         |
|     | (c) Where the house is detached and the floor area of the extension above ground level exceeds 12 square metres, any window proposed at above ground level shall not be less than 11 metres from the boundary it faces                                                                        | N/A.                                                                                         |
| 7.  | The roof of any extension shall not be used as a balcony or roof garden                                                                                                                                                                                                                       | Following inspection of the site there was no evidence of the precluded uses.                |

It is therefore considered that the subject rear extension falls within the relevant exempted development parameters of Schedule 2, Part 1, Class 1 of the Planning and Development Regulations (2001, as amended).