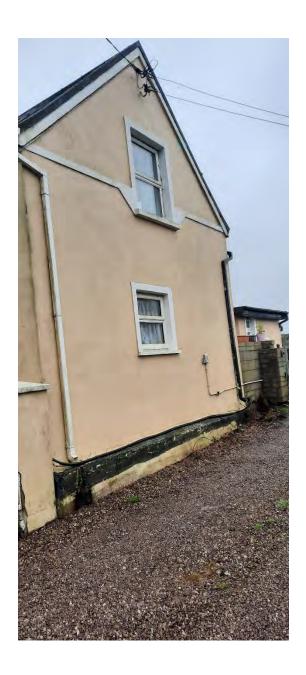

#### Site Description

I inspected the site on the 07/03/2025 (see Appendix A below). The subject property is located within in a rural area to the north of Cobh within a line of existing dwellings. It is host to a semi-detached storey and a half cottage type dwelling. There is a tarmac recess to between the public road edge and site frontage. Block walls extend along the lateral site boundaries.

the subject single storey timber structure and 2 no. existing sheds towards the rear of the site. There is a block wall running along the rear section of the lateral southern boundary and part of the rear boundary which has a pedestrian access gate and timber fencing. A mixture of low block wall and timber panel fencing forms the rear section of the lateral norther site boundary. Ground levels are relatively flat with a slight rise from the front towards the rear of the site which is predominantly covered in hardcore.

The Section 5 application also queries if the replacement of rooflights with 2 no. dormer windows is or is not development and is or is not exempted development. The dormer window in question are located on the rear roof plane and are not visible from the public road. As such I am satisfied that they do not materially affect the external appearance of the dwelling relative to itself or relative to neighbouring structures and therefore constitute exempted development as per Section 4(1)(h) of the Planning and Development Regulations (2000, as amended)