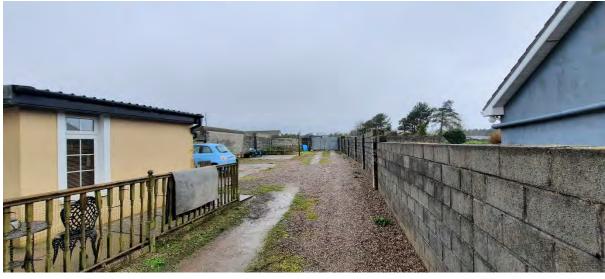

#### Site Description

I inspected the site on the 07/03/2025 (see Appendix A below). The subject property is located within in a rural area to the north of Cobh within a line of existing dwellings. It is host to a semi-detached storey and a half cottage type dwelling. There is a tarmac recess to between the public road edge and site frontage. Block walls extend along the lateral site boundaries.

the subject single storey timber structure and 2 no. existing sheds towards the rear of the site. There is a block wall running along the rear section of the lateral southern boundary and part of the rear boundary which has a pedestrian access gate and timber fencing. A mixture of low block wall and timber panel fencing forms the rear section of the lateral norther site boundary. Ground levels are relatively flat with a slight rise from the front towards the rear of the site which is predominantly covered in hardcore.