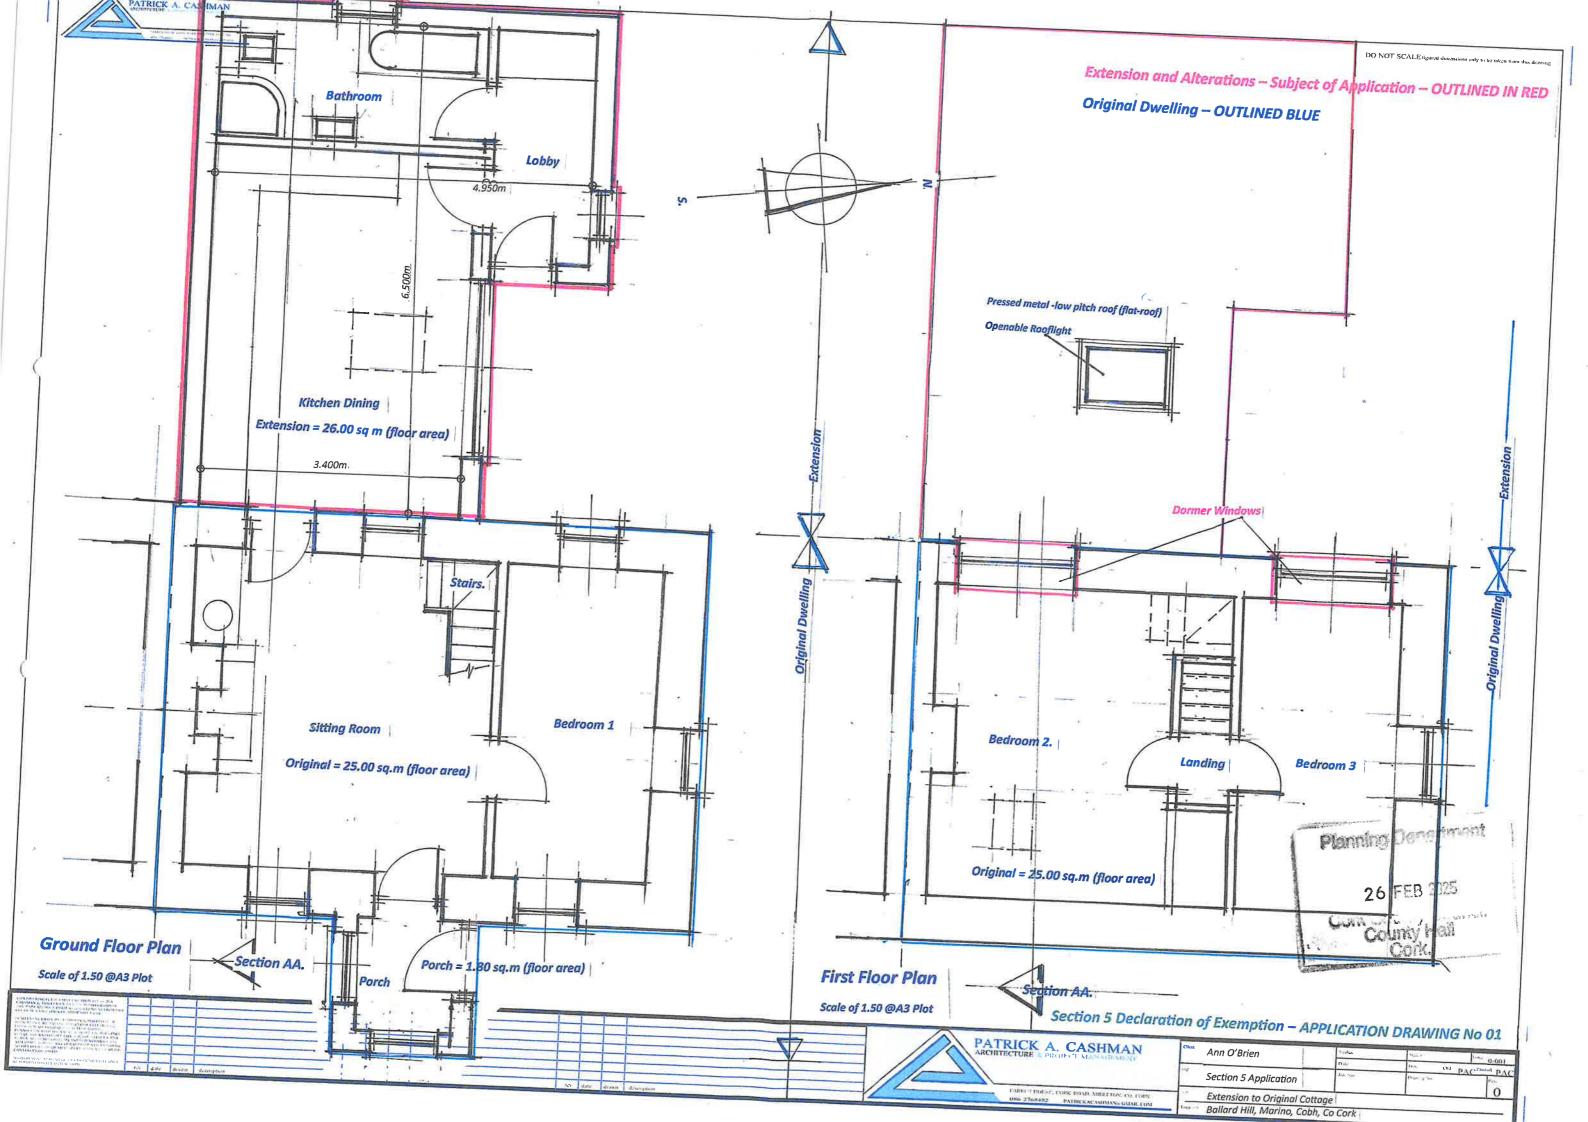

#### **Description of Development**

In the application form and associated drawings the applicants have provided scaled layout, floor plan and elevation drawings of the existing dwelling and subject rear extension/rooflights. Following a site inspection I am satisfied that the drawings provided accurately reflect the as built situation on the ground. On the basis of the details submitted the indicated use of the existing extension is as an additional living space with a bathroom and lobby area.

The as constructed single storey rear extension is assessed against the conditions/limitations of Schedule 2, Part 1, Class 1 of the Planning and Development Regulations (2001, as amended). Having reviewed the drawings provided against the conditions/limitations of the aforementioned Class 1 it is considered that the structure falls within the allowable exempted development parameters as per the attached table below.

| Class 1 Condition/Limitation:                                                                                                                                                                                                                                                                                                                                                                                  | Comment in relation to subject structure:                                                                                                                           |
|----------------------------------------------------------------------------------------------------------------------------------------------------------------------------------------------------------------------------------------------------------------------------------------------------------------------------------------------------------------------------------------------------------------|---------------------------------------------------------------------------------------------------------------------------------------------------------------------|
| 1. (a) Where the house has not been extended previously, the floor area of any such extension shall not exceed 40sqm.                                                                                                                                                                                                                                                                                          | With the exception of the subject rear extension the existing dwelling has not extended previously and extension floor area (26m²) falls under the 40m² limitation. |
| (b) Subject to paragraph (a), where the house is terraced or semi-detached, the floor area of any extension above ground level shall not exceed 12sqm.                                                                                                                                                                                                                                                         | N/A.                                                                                                                                                                |
| (c) Subject to paragraph (a), where the house is detached, the floor area of any extension above ground level shall not exceed 20sqm.                                                                                                                                                                                                                                                                          |                                                                                                                                                                     |
|                                                                                                                                                                                                                                                                                                                                                                                                                | N/A.                                                                                                                                                                |
| 2. (a) Where the house has been extended previously, the floor area of any such extension, taken together with the floor area of any previous extension or extensions constructed or erected after 1 October 1964, including those for which planning permission has been obtained, shall not exceed 40 square metres.                                                                                         | N/A.                                                                                                                                                                |
| (b) Subject to paragraph (a), where the house is terraced or semi-detached and has been extended previously, the floor area of any extension above ground level taken together with the floor area of any previous extension or extensions above ground level constructed or erected after 1 October 1964, including those for which planning permission has been obtained, shall not exceed 12 square metres. | N/A.                                                                                                                                                                |
| (c) Subject to paragraph (a), where the house is detached and has been extended previously, the floor area of any extension above ground level, taken together with the floor area of any previous extension or extensions above ground level constructed or erected after 1 October 1964, including those for which planning permission has been obtained, shall not exceed 20 square metres.                 | N/A.                                                                                                                                                                |

|     | Any above ground floor extension shall be a distance of t less than 2 metres from any party boundary.                                                                                                                                                                                         | N/A.                                                                                         |
|-----|-----------------------------------------------------------------------------------------------------------------------------------------------------------------------------------------------------------------------------------------------------------------------------------------------|----------------------------------------------------------------------------------------------|
| the | (a) Where the rear wall of the house does not include a gable, theight of the walls of any such extension shall not exceed the ight of the rear wall of the house.                                                                                                                            | Below height or rear wall of house.                                                          |
|     | (b) Where the rear wall of the house includes a gable, the height of the walls of any such extension shall not exceed the height of the side walls of the house.                                                                                                                              | N/A.                                                                                         |
|     | (c) The height of the highest part of the roof of any such extension shall not exceed, in the case of a flat roofed extension, the height of the eaves or parapet, as may be appropriate, or, in any other case, shall not exceed the height of the highest part of the roof of the dwelling. | Roof height below the existing dwelling eaves.                                               |
|     | 5. The construction or erection of any such extension to the rear of the house shall not reduce the area of private open space, reserved exclusively for the use of the occupants of the house, to the rear of the house to less than 25 square metres                                        | The remaining private open space falls is well in excess of the 25m <sup>2</sup> limitation. |
| 6.  | (a) Any window proposed at ground level in any such extension shall not be less than 1 metre from the boundary it faces.                                                                                                                                                                      | Lateral windows in extension all well in excess of 1m from the boundaries they face.         |
|     | (b) Any window proposed above ground level in any such extension shall not be less than 11 metres from the boundary it faces                                                                                                                                                                  | N/A.                                                                                         |
|     | (c) Where the house is detached and the floor area of the extension above ground level exceeds 12 square metres, any window proposed at above ground level shall not be less than 11 metres from the boundary it faces                                                                        | N/A.                                                                                         |
| 7.  | The roof of any extension shall not be used as a balcony or roof garden                                                                                                                                                                                                                       | Following inspection of the site there was no evidence of the precluded uses.                |

It is therefore considered that the subject rear extension falls within the relevant exempted development parameters of Schedule 2, Part 1, Class 1 of the Planning and Development Regulations (2001, as amended).

The Section 5 application also queries if the replacement of rooflights with 2 no. dormer windows is or is not development and is or is not exempted development. The dormer window in question are located on the rear roof plane and are not visible from the public road. As such I am satisfied that they do not materially affect the external appearance of the dwelling relative to itself or relative to neighbouring structures and therefore constitute exempted development as per Section 4(1)(h) of the Planning and Development Regulations (2000, as amended)