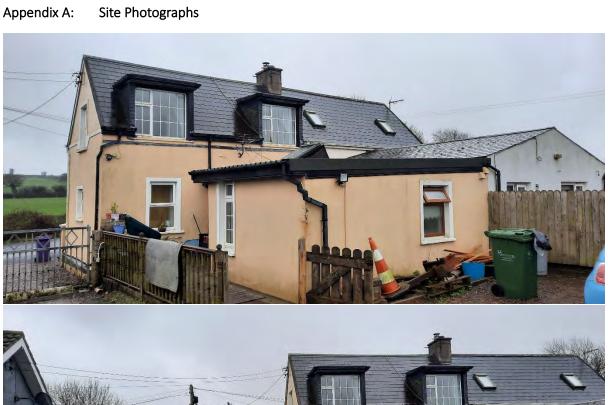

#### Site Description

I inspected the site on the 07/03/2025 (see Appendix A below). The subject property is located within in a rural area to the north of Cobh within a line of existing dwellings. It is host to a semi-detached storey and a half cottage type dwelling. There is a tarmac recess to between the public road edge and site frontage. Block walls extend along the lateral site boundaries.

the subject single storey timber structure and 2 no. existing sheds towards the rear of the site. There is a block wall running along the rear section of the lateral southern boundary and part of the rear boundary which has a pedestrian access gate and timber fencing. A mixture of low block wall and timber panel fencing forms the rear section of the lateral norther site boundary. Ground levels are relatively flat with a slight rise from the front towards the rear of the site which is predominantly covered in hardcore.

#### **Description of Development**

In the application form and associated drawings the applicants have provided scaled layout, floor plan and elevation drawings of the existing dwelling and subject rear extension/rooflights. Following a site inspection I am satisfied that the drawings provided accurately reflect the as built situation on the ground. On the basis of the details submitted the indicated use of the existing extension is as an additional living space with a bathroom and lobby area.