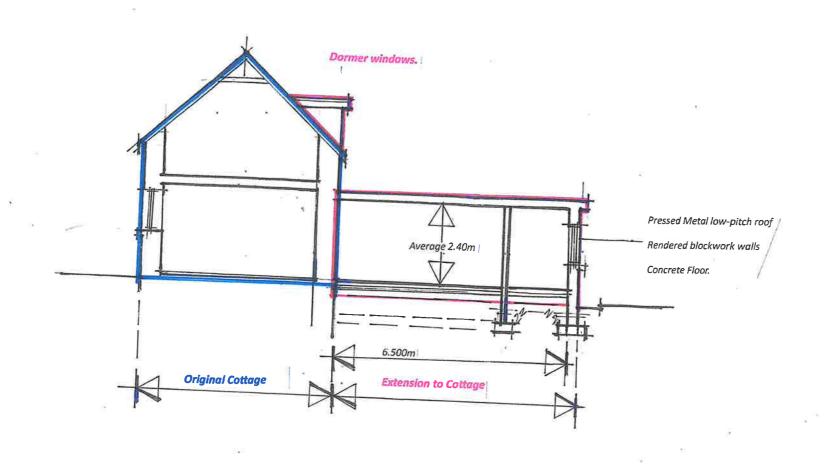

#### **Description of Development**

In the application form and associated drawings the applicants have provided scaled layout, floor plan and elevation drawings of the existing dwelling and subject rear extension/rooflights. Following a site inspection I am satisfied that the drawings provided accurately reflect the as built situation on the ground. On the basis of the details submitted the indicated use of the existing extension is as an additional living space with a bathroom and lobby area.

The Section 5 application also queries if the replacement of rooflights with 2 no. dormer windows is or is not development and is or is not exempted development. The dormer window in question are located on the rear roof plane and are not visible from the public road. As such I am satisfied that they do not materially affect the external appearance of the dwelling relative to itself or relative to neighbouring structures and therefore constitute exempted development as per Section 4(1)(h) of the Planning and Development Regulations (2000, as amended)